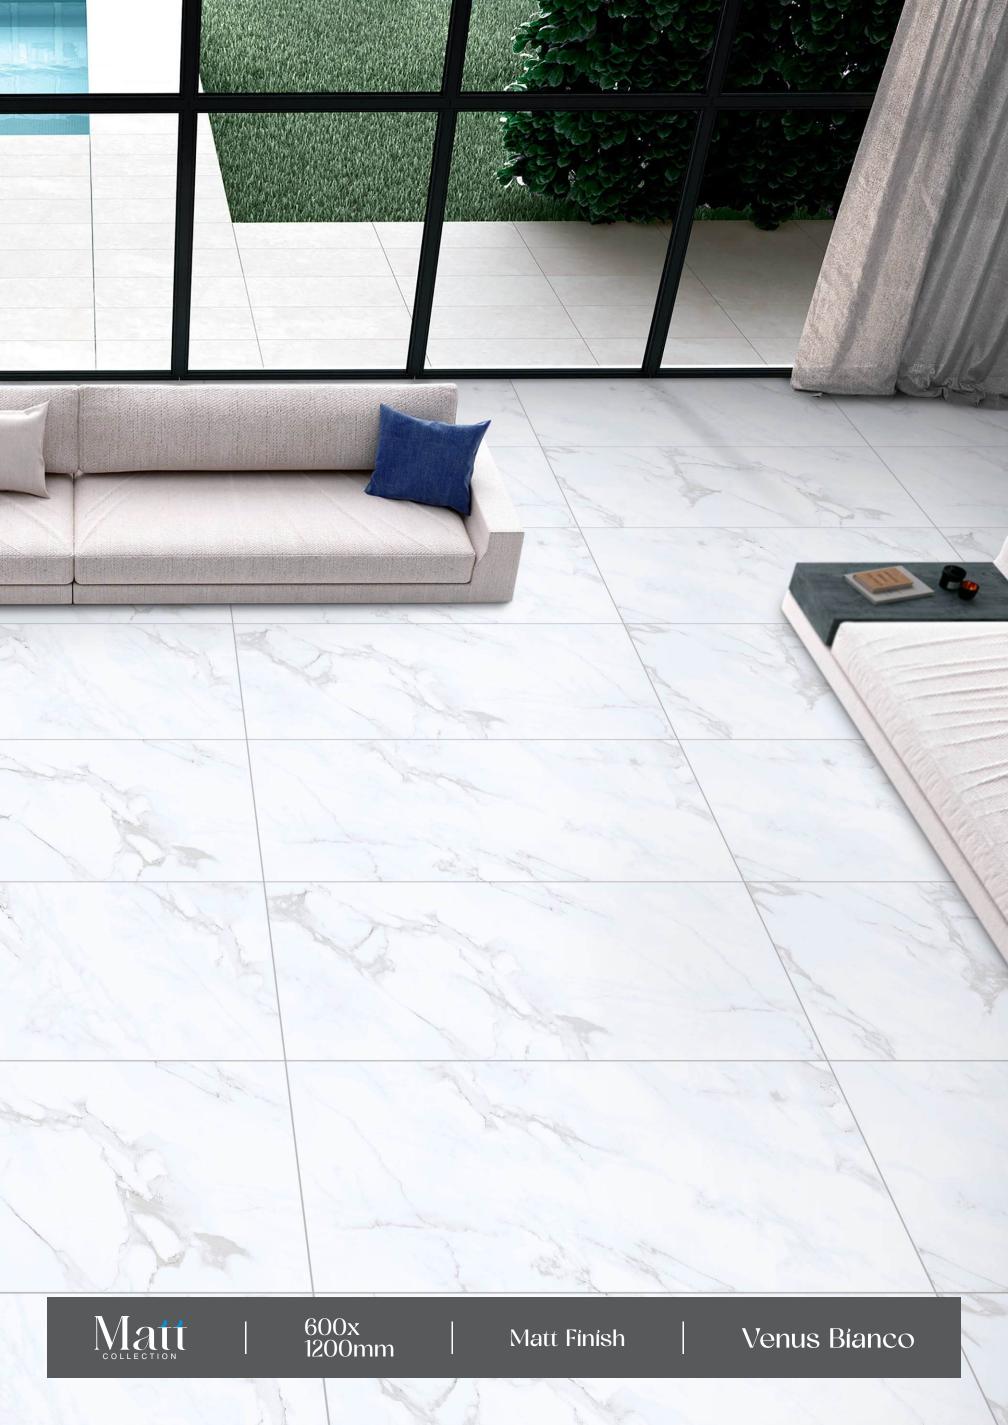

tance









# Krane Brown

FINISH: MATT

-SIZE: 600X1200MM





















Easy

Crazing









# Livonia Azul

— FINISH : MATT

> - SIZE : 600X1200MM





















Easy Crazing Installation Resistance

















# Livonia Brown

FINISH: MATT

→ SIZE: 600X1200MM



































































# Niza Bianco FINISH: MATT → SIZE: 600X1200MM Chemical Resistance Easy Installation Crazing Resistance







# Niza Ivory FINISH: MATT → SIZE: 600X1200MM Chemical Resistance Easy Installation Crazing Resistance









































#### Saina Brown

FINISH:

600X1200MM















Crazing Resistance













### Matt



### Stavario Aspero

FINISH: MATT

→ SIZE: 600X1200MM



















(\$\$\$





## Matt















#### **SKYTOUCH CERAMIC PVT. LTD.**

Near Pavadiyari Canal, Jetpar Road, At. Shapar, Morbi - 363 642. (Guj.) INDIA

> info@skytouchceramic.com export@skytouchceramic.com

www.skytouchceramic.com