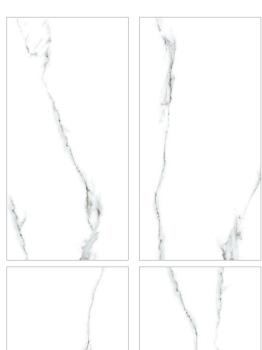

Easy Installation

Crazing Resistance









# Krane Brown

FINISH: MATT

-SIZE: 600X1200MM





















Easy

Crazing









# Livonia Azul

— FINISH : MATT

> - SIZE : 600X1200MM





















Easy Crazing Installation Resistance

















# Livonia Brown

FINISH: MATT

→ SIZE: 600X1200MM



































































# Niza Bianco FINISH: MATT → SIZE: 600X1200MM Chemical Resistance Easy Installation Crazing Resistance







# Niza Ivory FINISH: MATT → SIZE: 600X1200MM Chemical Resistance Easy Installation Crazing Resistance









































#### Saina Brown

FINISH:

600X1200MM















Crazing Resistance













### Matt



### Stavario Aspero

FINISH: MATT

→ SIZE: 600X1200MM



















(\$\$\$





## Matt















#### **SKYTOUCH CERAMIC PVT. LTD.**

Near Pavadiyari Canal, Jetpar Road, At. Shapar, Morbi - 363 642. (Guj.) INDIA

> info@skytouchceramic.com export@skytouchceramic.com

www.skytouchceramic.com