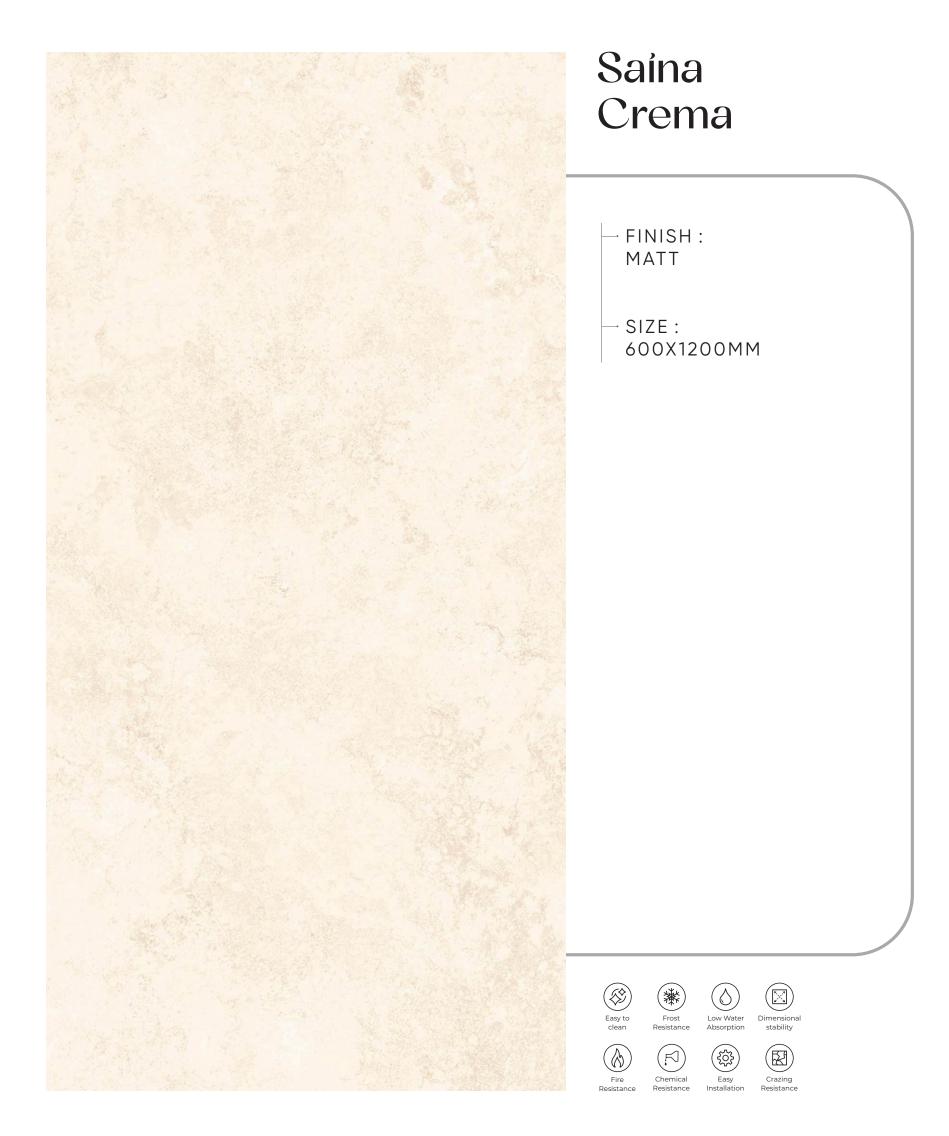

# Groot Verde

FINISH: MATT

→ SIZE: 600X1200MM























Easy Installation

Crazing Resistance









# Krane Brown

FINISH: MATT

-SIZE: 600X1200MM





















Easy

Crazing









# Livonia Azul

— FINISH : MATT

> - SIZE : 600X1200MM





















Easy Crazing Installation Resistance

















# Livonia Brown

FINISH: MATT

→ SIZE: 600X1200MM



































































# Niza Bianco FINISH: MATT → SIZE: 600X1200MM Chemical Resistance Easy Installation Crazing Resistance







# Niza Ivory FINISH: MATT → SIZE: 600X1200MM Chemical Resistance Easy Installation Crazing Resistance









































#### Saina Brown

FINISH:

600X1200MM















Crazing Resistance













### Matt



### Stavario Aspero

FINISH: MATT

→ SIZE: 600X1200MM



















(\$\$\$





## Matt















#### **SKYTOUCH CERAMIC PVT. LTD.**

Near Pavadiyari Canal, Jetpar Road, At. Shapar, Morbi - 363 642. (Guj.) INDIA

> info@skytouchceramic.com export@skytouchceramic.com

www.skytouchceramic.com