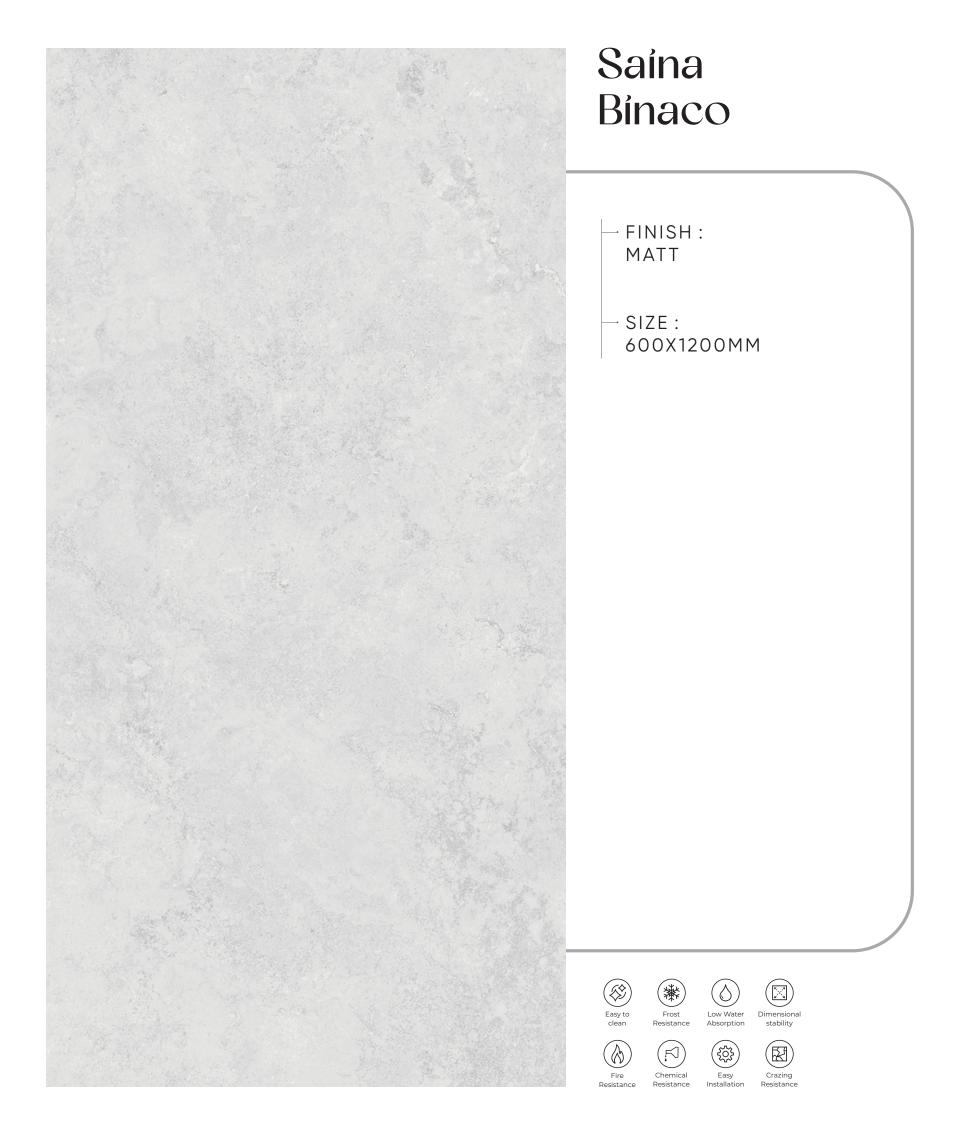

: MATT

→ SIZE: 600X1200MM



















Easy Installation

Crazing Resistance

















# Groot Verde

FINISH: MATT

→ SIZE: 600X1200MM























Easy Installation

Crazing Resistance









# Krane Brown

FINISH: MATT

-SIZE: 600X1200MM





















Easy

Crazing









# Livonia Azul

— FINISH : MATT

> - SIZE : 600X1200MM





















Easy Crazing Installation Resistance

















# Livonia Brown

FINISH: MATT

→ SIZE: 600X1200MM



































































# Niza Bianco FINISH: MATT → SIZE: 600X1200MM Chemical Resistance Easy Installation Crazing Resistance







# Niza Ivory FINISH: MATT → SIZE: 600X1200MM Chemical Resistance Easy Installation Crazing Resistance









































#### Saina Brown

FINISH:

600X1200MM















Crazing Resistance













### Matt



### Stavario Aspero

FINISH: MATT

→ SIZE: 600X1200MM



















(\$\$\$





## Matt















#### **SKYTOUCH CERAMIC PVT. LTD.**

Near Pavadiyari Canal, Jetpar Road, At. Shapar, Morbi - 363 642. (Guj.) INDIA

> info@skytouchceramic.com export@skytouchceramic.com

www.skytouchceramic.com