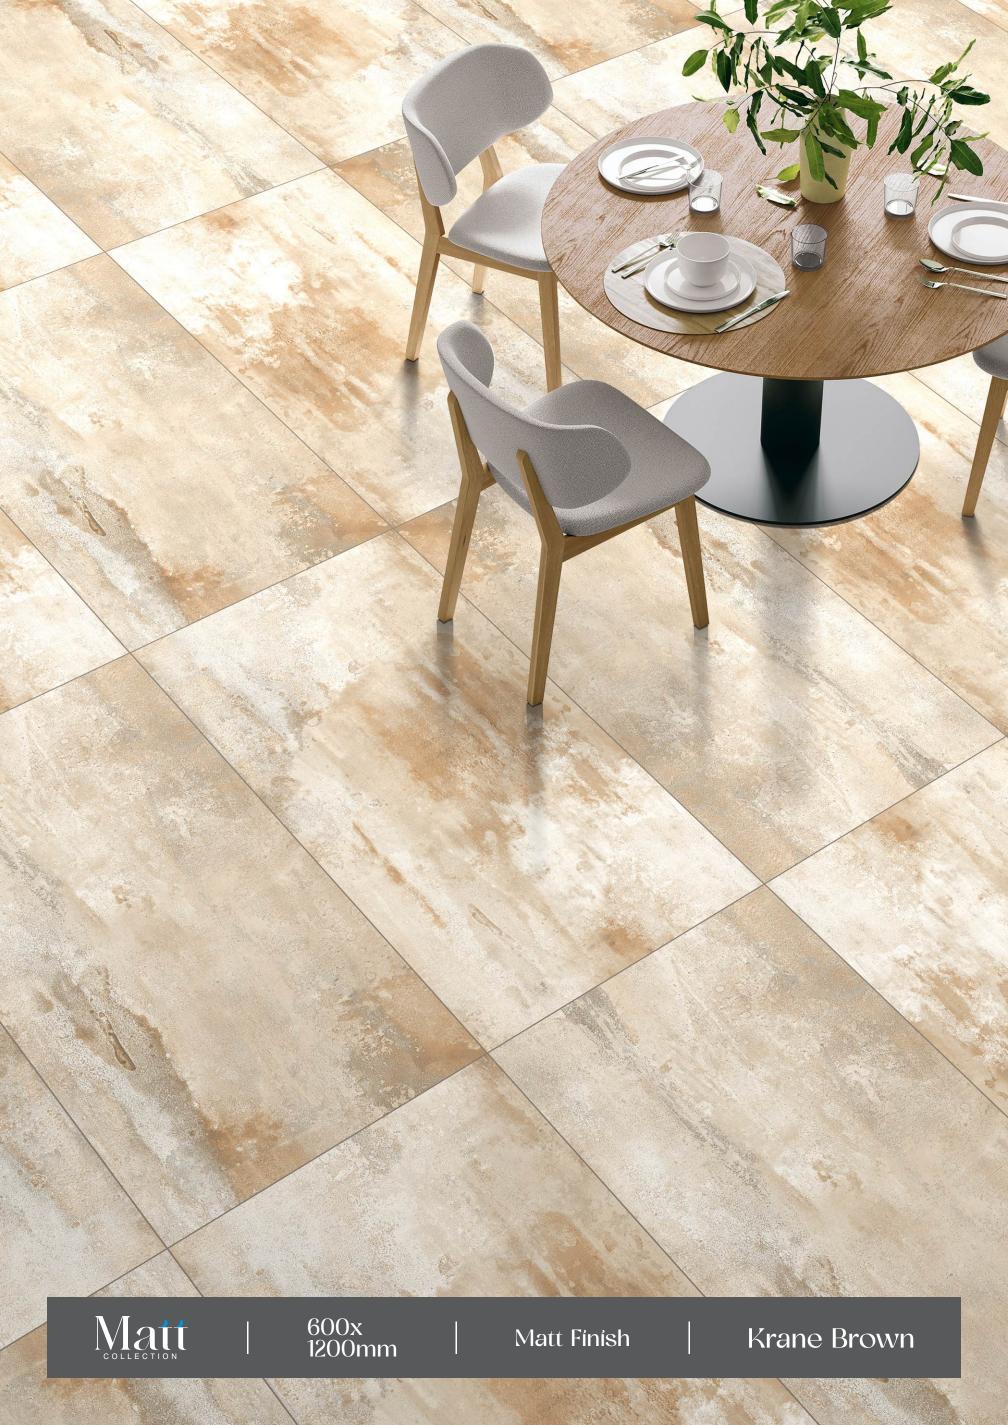

The Skytouch collection of specifically-curated tiles is unique to the touch & look! Inspired by various natural materials, genres, and cultures, we have compiled some of the best ceramic surfaces in our collection. With an endless color palette, multiple sizes, and customization options, our product portfolio has got something for everyone!























# Teak Brown









































# Groot Bianco FINISH: MATT → SIZE: 600X1200MM









# Groot Brown

FINISH: MATT

→ SIZE: 600X1200MM



















Easy Installation

Crazing Resistance

















# Groot Verde

FINISH: MATT

→ SIZE: 600X1200MM























Easy Installation

Crazing Resistance









# Krane Brown

FINISH: MATT

-SIZE: 600X1200MM





















Easy

Crazing









# Livonia Azul

— FINISH : MATT

> - SIZE : 600X1200MM





















Easy Crazing Installation Resistance

















# Livonia Brown

FINISH: MATT

→ SIZE: 600X1200MM



































































# Niza Bianco FINISH: MATT → SIZE: 600X1200MM Chemical Resistance Easy Installation Crazing Resistance







# Niza Ivory FINISH: MATT → SIZE: 600X1200MM Chemical Resistance Easy Installation Crazing Resistance









































#### Saina Brown

FINISH:

600X1200MM















Crazing Resistance













### Matt



### Stavario Aspero

FINISH: MATT

→ SIZE: 600X1200MM



















(\$\$\$





## Matt















#### **SKYTOUCH CERAMIC PVT. LTD.**

Near Pavadiyari Canal, Jetpar Road, At. Shapar, M