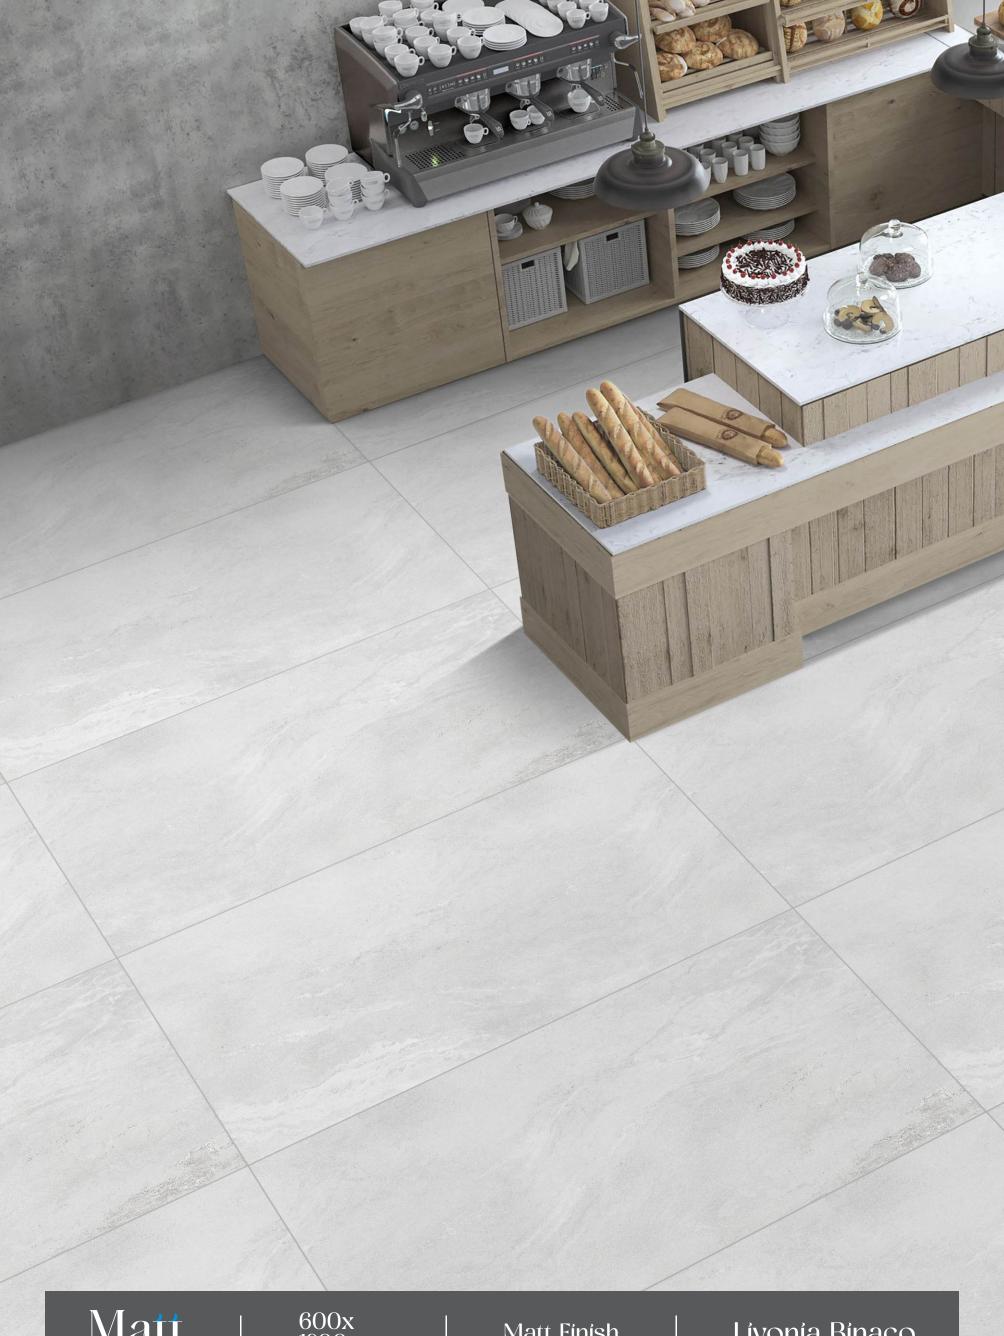

, and cultures, we have compiled some of the best ceramic surfaces in our collection. With an endless color palette, multiple sizes, and customization options, our product portfolio has got something for everyone!























# Teak Brown









































# Groot Bianco FINISH: MATT → SIZE: 600X1200MM









# Groot Brown

FINISH: MATT

→ SIZE: 600X1200MM



















Easy Installation

Crazing Resistance

















# Groot Verde

FINISH: MATT

→ SIZE: 600X1200MM























Easy Installation

Crazing Resistance









# Krane Brown

FINISH: MATT

-SIZE: 600X1200MM





















Easy

Crazing









# Livonia Azul

— FINISH : MATT

> - SIZE : 600X1200MM





















Easy Crazing Installation Resistance

















# Livonia Brown

FINISH: MATT

→ SIZE: 600X1200MM



































































# Niza Bianco FINISH: MATT → SIZE: 600X1200MM Chemical Resistance Easy Installation Crazing Resistance







# Niza Ivory FINISH: MATT → SIZE: 600X1200MM Chemical Resistance Easy Installation Crazing Resistance









































#### Saina Brown

FINISH:

600X1200MM















Crazing Resistance













### Matt



### Stavario Aspero

FINISH: MATT

→ SIZE: 600X1200MM



















(\$\$\$





## Matt















#### **SKYTOUCH CERAMIC PVT. LTD.**

Near Pavadiyari Canal, Jetpar Road, At. Shapar, Morbi - 363 642. (Guj.) INDIA

> info@skytouchceramic.com export@skytouchceramic.com

www.skytouchceramic.com