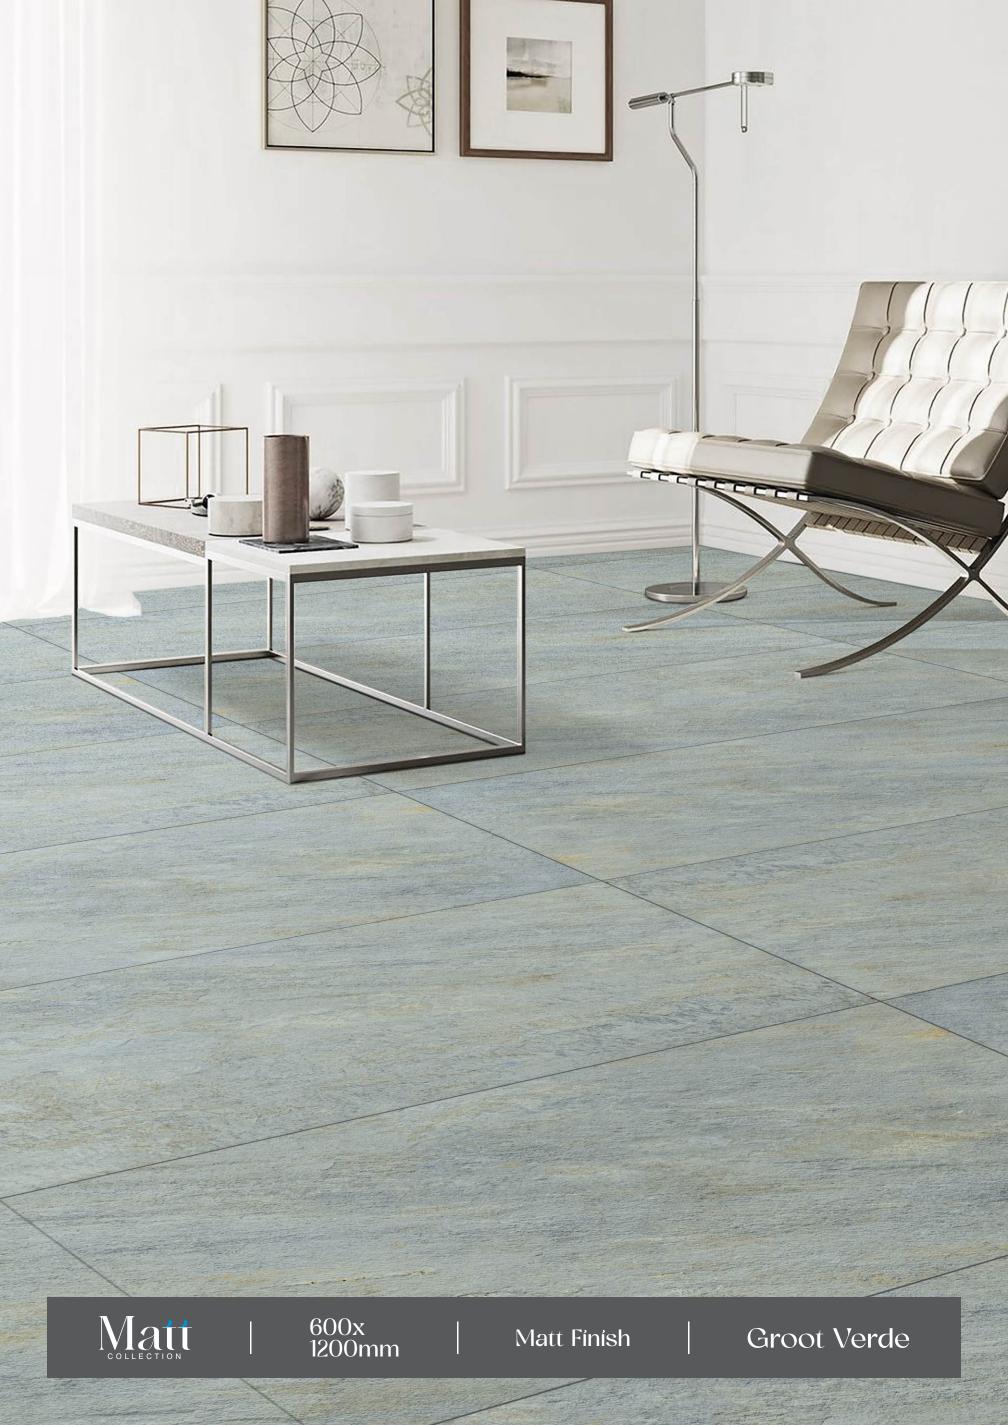

# Groot Verde

FINISH: MATT

→ SIZE: 600X1200MM

Easy Installation

Crazing Resistance