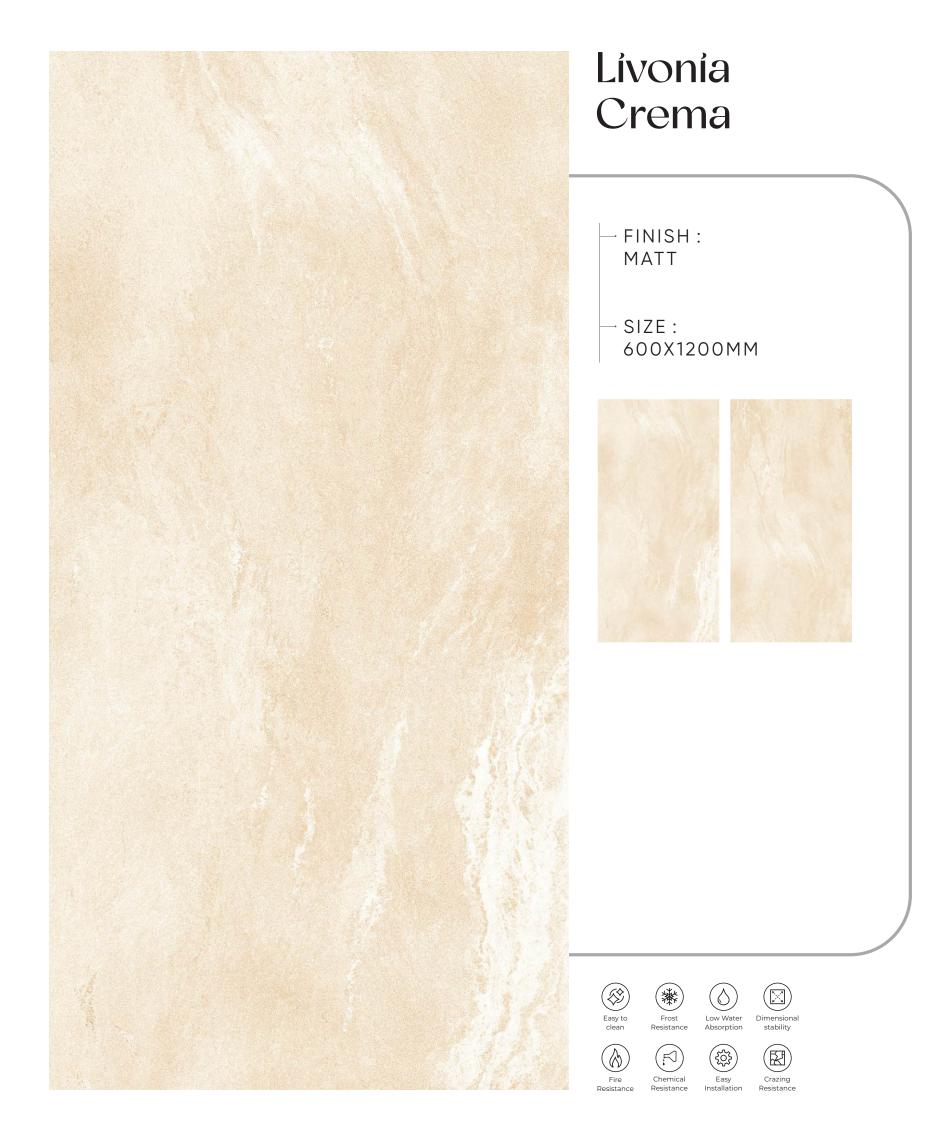

With an endless color palette, multiple sizes, and customization options, our product portfolio has got something for everyone!























# Teak Brown









































# Groot Bianco FINISH: MATT → SIZE: 600X1200MM









# Groot Brown

FINISH: MATT

→ SIZE: 600X1200MM



















Easy Installation

Crazing Resistance

















# Groot Verde

FINISH: MATT

→ SIZE: 600X1200MM























Easy Installation

Crazing Resistance









# Krane Brown

FINISH: MATT

-SIZE: 600X1200MM





















Easy

Crazing









# Livonia Azul

— FINISH : MATT

> - SIZE : 600X1200MM





















Easy Crazing Installation Resistance

















# Livonia Brown

FINISH: MATT

→ SIZE: 600X1200MM



































































# Niza Bianco FINISH: MATT → SIZE: 600X1200MM Chemical Resistance Easy Installation Crazing Resistance







# Niza Ivory FINISH: MATT → SIZE: 600X1200MM Chemical Resistance Easy Installation Crazing Resistance









































#### Saina Brown

FINISH:

600X1200MM















Crazing Resistance













### Matt



### Stavario Aspero

FINISH: MATT

→ SIZE: 600X1200MM



















(\$\$\$





## Matt















#### **SKYTOUCH CERAMIC PVT. LTD.**

Near Pavadiyari Canal, Jetpar Road, At. Shapar, Morbi - 363 642. (Guj.) INDIA

> info@skytouchceramic.com export@skytouchceramic.com

www.skytouchceramic.com