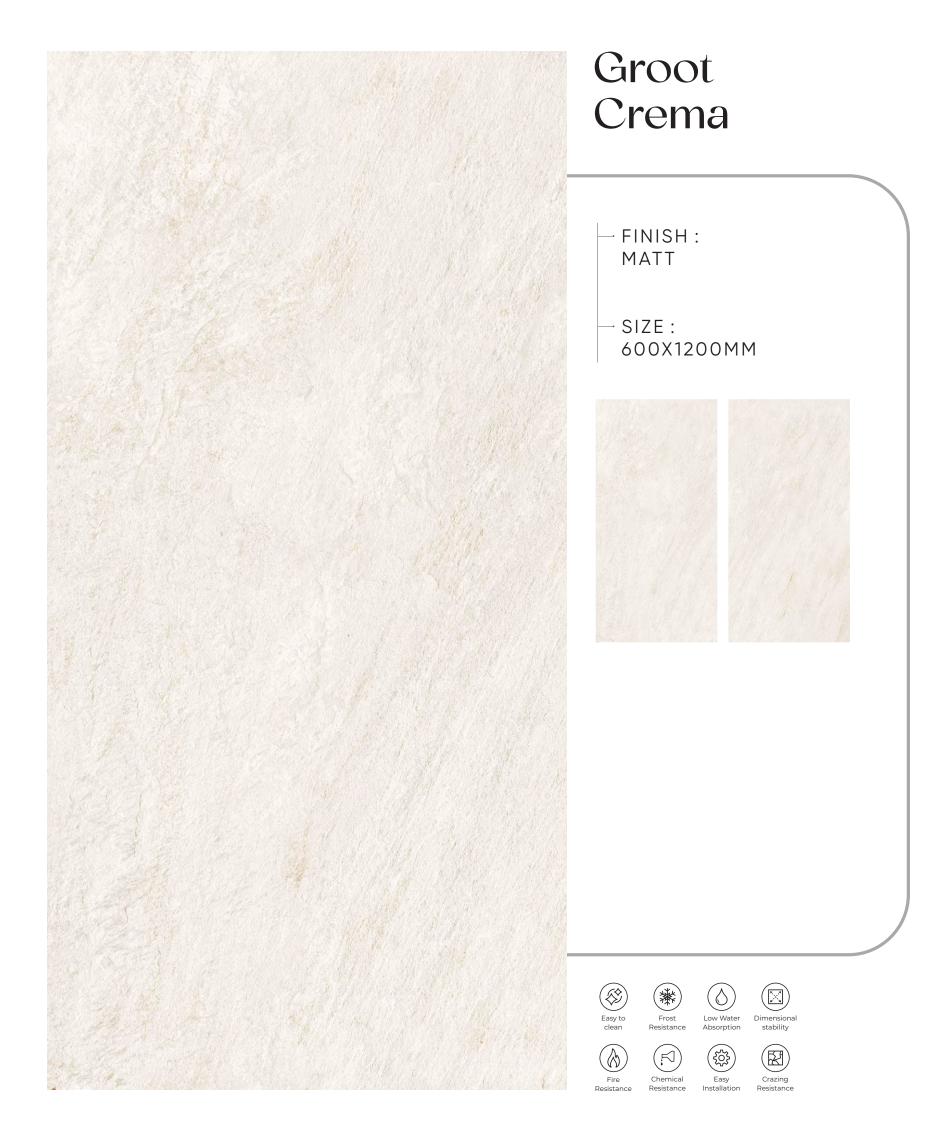

---------|---------------|
| <br>     | GARDEN & POOL | <u> </u> | OFFICE   |           | SHOPS         |
| į.       | MALLS         | ×        | AIRPORTS | 盦         | PUBLIC SPACES |







# OUR COLLE-CTION

The Skytouch collection of specifically-curated tiles is unique to the touch & look! Inspired by various natural materials, genres, and cultures, we have compiled some of the best ceramic surfaces in our collection. With an endless color palette, multiple sizes, and customization options, our product portfolio has got something for everyone!























# Teak Brown









































# Groot Bianco FINISH: MATT → SIZE: 600X1200MM









# Groot Brown

FINISH: MATT

→ SIZE: 600X1200MM



















Easy Installation

Crazing Resistance

















# Groot Verde

FINISH: MATT

→ SIZE: 600X1200MM























Easy Installation

Crazing Resistance









# Krane Brown

FINISH: MATT

-SIZE: 600X1200MM





















Easy

Crazing









# Livonia Azul

— FINISH : MATT

> - SIZE : 600X1200MM





















Easy Crazing Installation Resistance

















# Livonia Brown

FINISH: MATT

→ SIZE: 600X1200MM



































































# Niza Bianco FINISH: MATT → SIZE: 600X1200MM Chemical Resistance Easy Installation Crazing Resistance







# Niza Ivory FINISH: MATT → SIZE: 600X1200MM Chemical Resistance Easy Installation Crazing Resistance









































#### Saina Brown

FINISH:

600X1200MM















Crazing Resistance