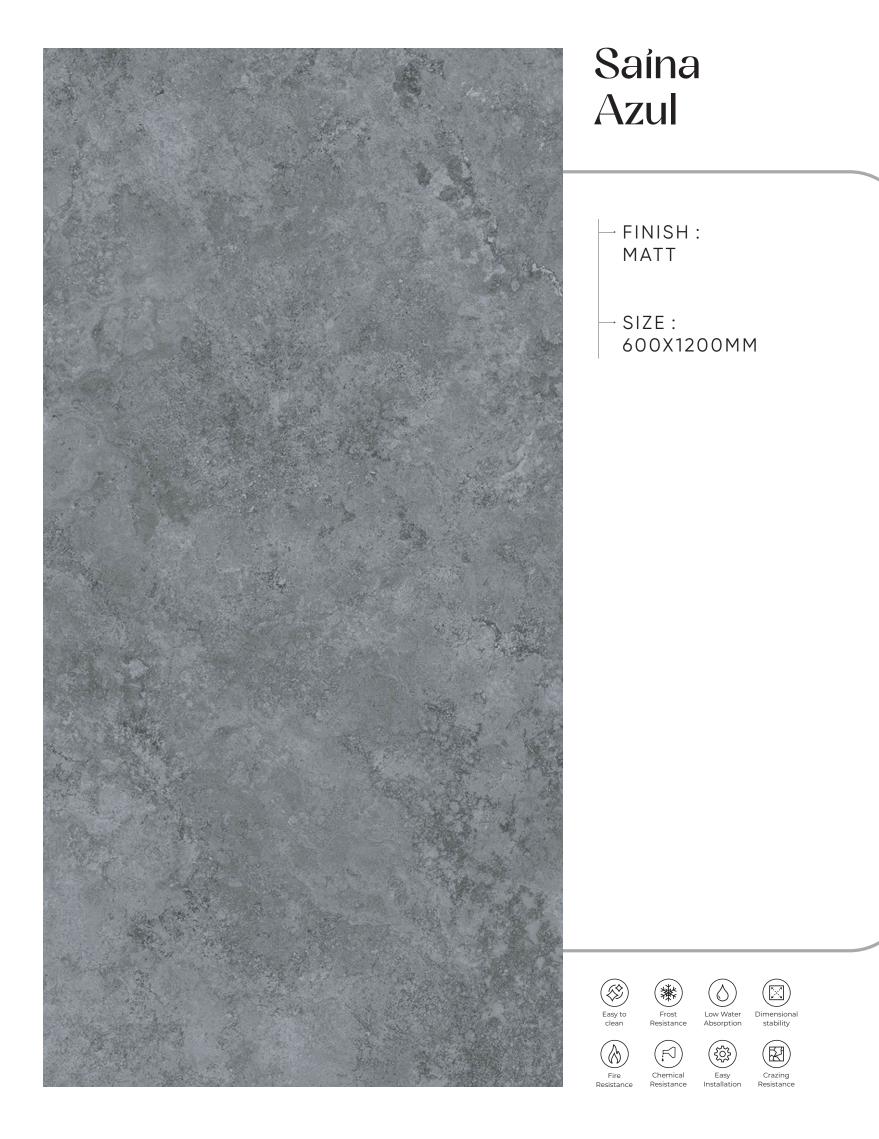

FINISH: MATT

→ SIZE: 600X1200MM



















Easy Installation

Crazing Resistance

















# Groot Verde

FINISH: MATT

→ SIZE: 600X1200MM























Easy Installation

Crazing Resistance









# Krane Brown

FINISH: MATT

-SIZE: 600X1200MM





















Easy

Crazing









# Livonia Azul

— FINISH : MATT

> - SIZE : 600X1200MM





















Easy Crazing Installation Resistance

















# Livonia Brown

FINISH: MATT

→ SIZE: 600X1200MM



































































# Niza Bianco FINISH: MATT → SIZE: 600X1200MM Chemical Resistance Easy Installation Crazing Resistance







# Niza Ivory FINISH: MATT → SIZE: 600X1200MM Chemical Resistance Easy Installation Crazing Resistance









































#### Saina Brown

FINISH:

600X1200MM















Crazing Resistance













### Matt



### Stavario Aspero

FINISH: MATT

→ SIZE: 600X1200MM



















(\$\$\$





## Matt















#### **SKYTOUCH CERAMIC PVT. LTD.**

Near Pavadiyari Canal, Jetpar Road, At. Shapar, Morbi - 363 642. (Guj.) INDIA

> info@skytouchceramic.com export@skytouchceramic.com

www.skytouchceramic.com