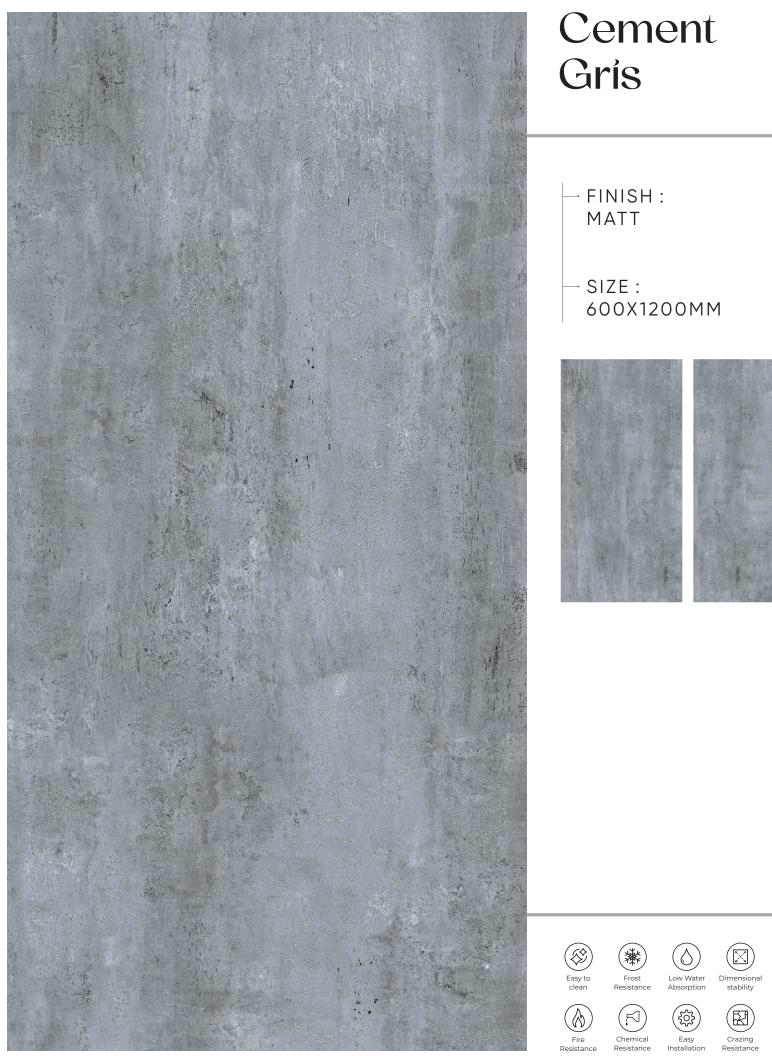

high pressure and vitrified at 1300°+ C.



# Applications

| <u> </u> | RESIDENTIAL   | ****     | HOTELS   | <b>"1</b> | RESTAURANT    |
|----------|---------------|----------|----------|-----------|---------------|
| <br>     | GARDEN & POOL | <u> </u> | OFFICE   |           | SHOPS         |
| į.       | MALLS         | ×        | AIRPORTS | 盦         | PUBLIC SPACES |







# OUR COLLE-CTION

The Skytouch collection of specifically-curated tiles is unique to the touch & look! Inspired by various natural materials, genres, and cultures, we have compiled some of the best ceramic surfaces in our collection. With an endless color palette, multiple sizes, and customization options, our product portfolio has got something for everyone!























# Teak Brown









































# Groot Bianco FINISH: MATT → SIZE: 600X1200MM









# Groot Brown

FINISH: MATT

→ SIZE: 600X1200MM



















Easy Installation

Crazing Resistance

















# Groot Verde

FINISH: MATT

→ SIZE: 600X1200MM























Easy Installation

Crazing Resistance









# Krane Brown

FINISH: MATT

-SIZE: 600X1200MM





















Easy

Crazing









# Livonia Azul

— FINISH : MATT

> - SIZE : 600X1200MM





















Easy Crazing Installation Resistance

















# Livonia Brown

FINISH: MATT

→ SIZE: 600X1200MM



































































# Niza Bianco FINISH: MATT → SIZE: 600X1200MM Chemical Resistance Easy Installation Crazing Resistance







# Niza Ivory FINISH: MATT → SIZE