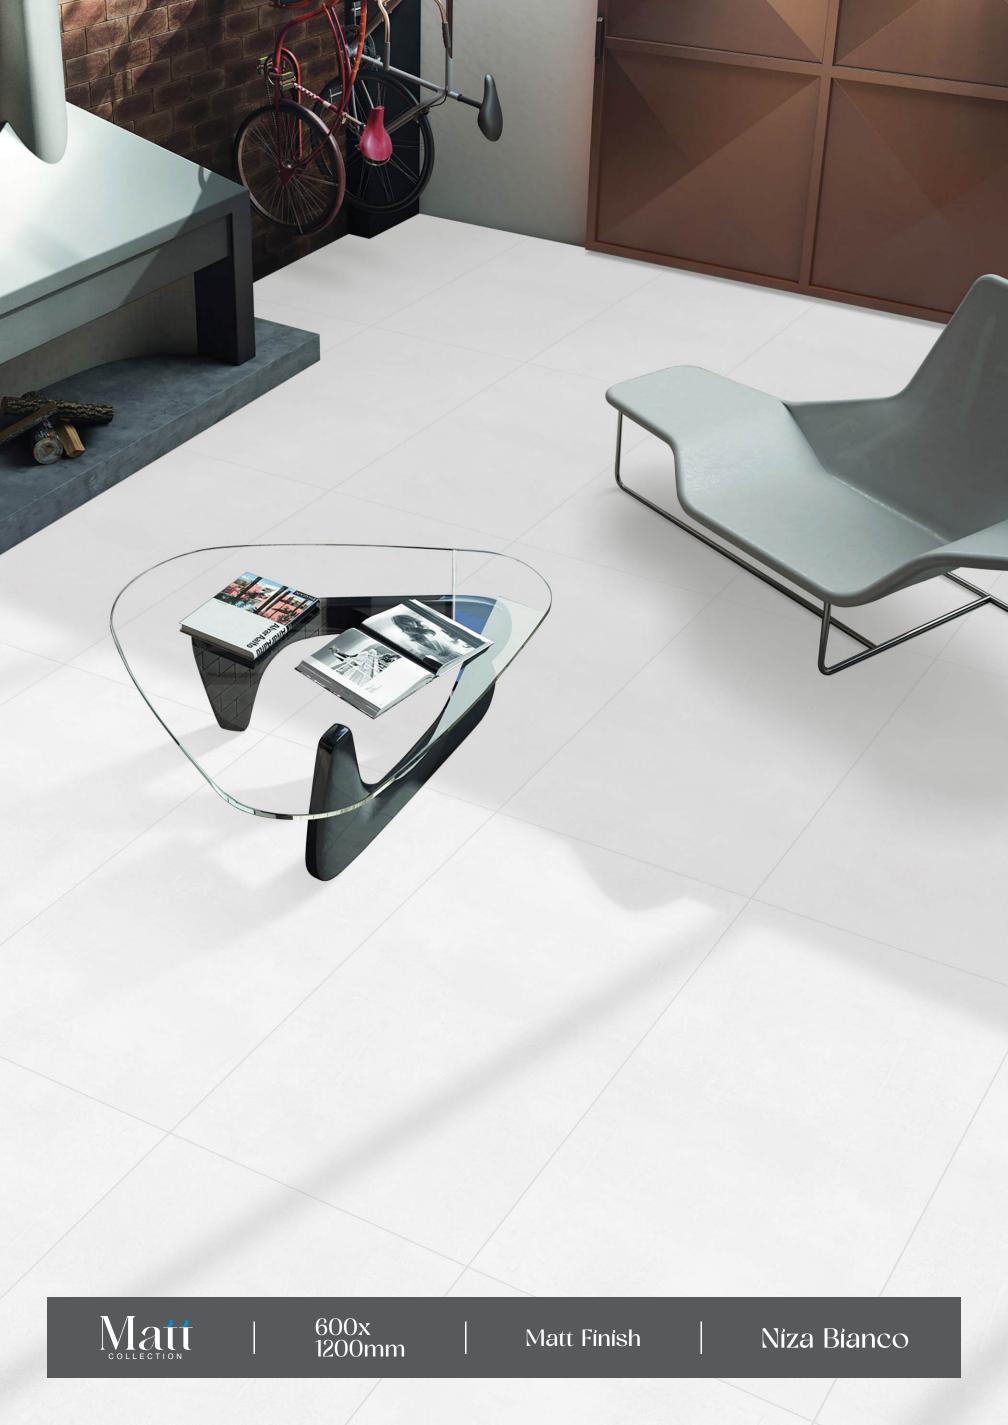

# Niza Bianco FINISH: MATT → SIZE: 600X1200MM Chemical Resistance Easy Installation Crazing Resistance