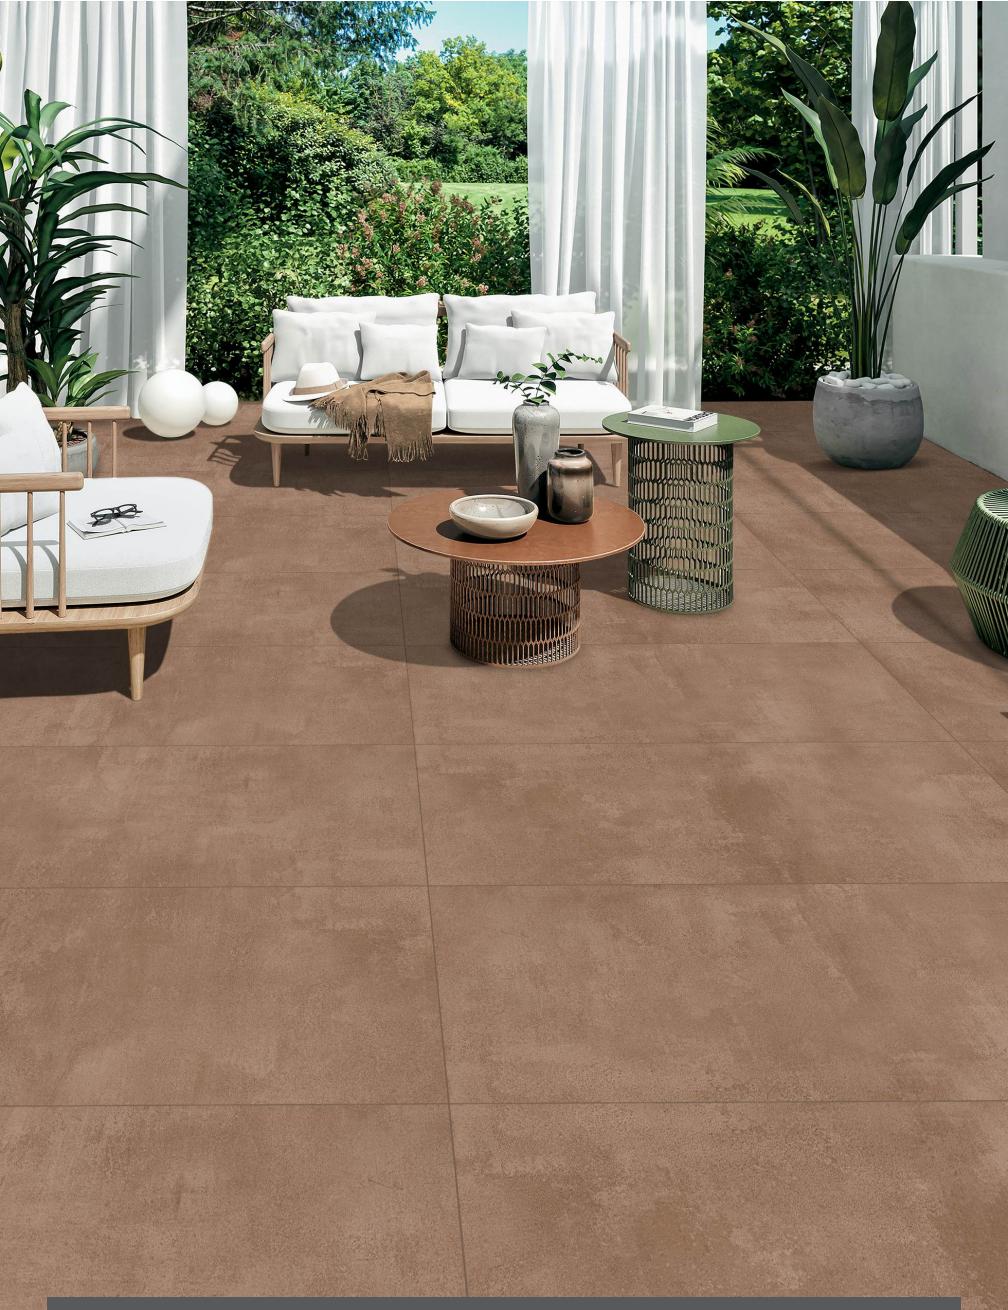

Brown

FINISH: MATT

→ SIZE: 600X1200MM



















Easy Installation

Crazing Resistance

















# Groot Verde

FINISH: MATT

→ SIZE: 600X1200MM























Easy Installation

Crazing Resistance









# Krane Brown

FINISH: MATT

-SIZE: 600X1200MM





















Easy

Crazing









# Livonia Azul

— FINISH : MATT

> - SIZE : 600X1200MM





















Easy Crazing Installation Resistance

















# Livonia Brown

FINISH: MATT

→ SIZE: 600X1200MM



































































# Niza Bianco FINISH: MATT → SIZE: 600X1200MM Chemical Resistance Easy Installation Crazing Resistance







# Niza Ivory FINISH: MATT → SIZE: 600X1200MM Chemical Resistance Easy Installation Crazing Resistance









































#### Saina Brown

FINISH:

600X1200MM















Crazing Resistance













### Matt



### Stavario Aspero

FINISH: MATT

→ SIZE: 600X1200MM



















(\$\$\$





## Matt















#### **SKYTOUCH CERAMIC PVT. LTD.**

Near Pavadiyari Canal, Jetpar Road, At. Shapar, Morbi - 363 642. (Guj.) INDIA

> info@skytouchceramic.com export@skytouchceramic.com

www.skytouchceramic.com