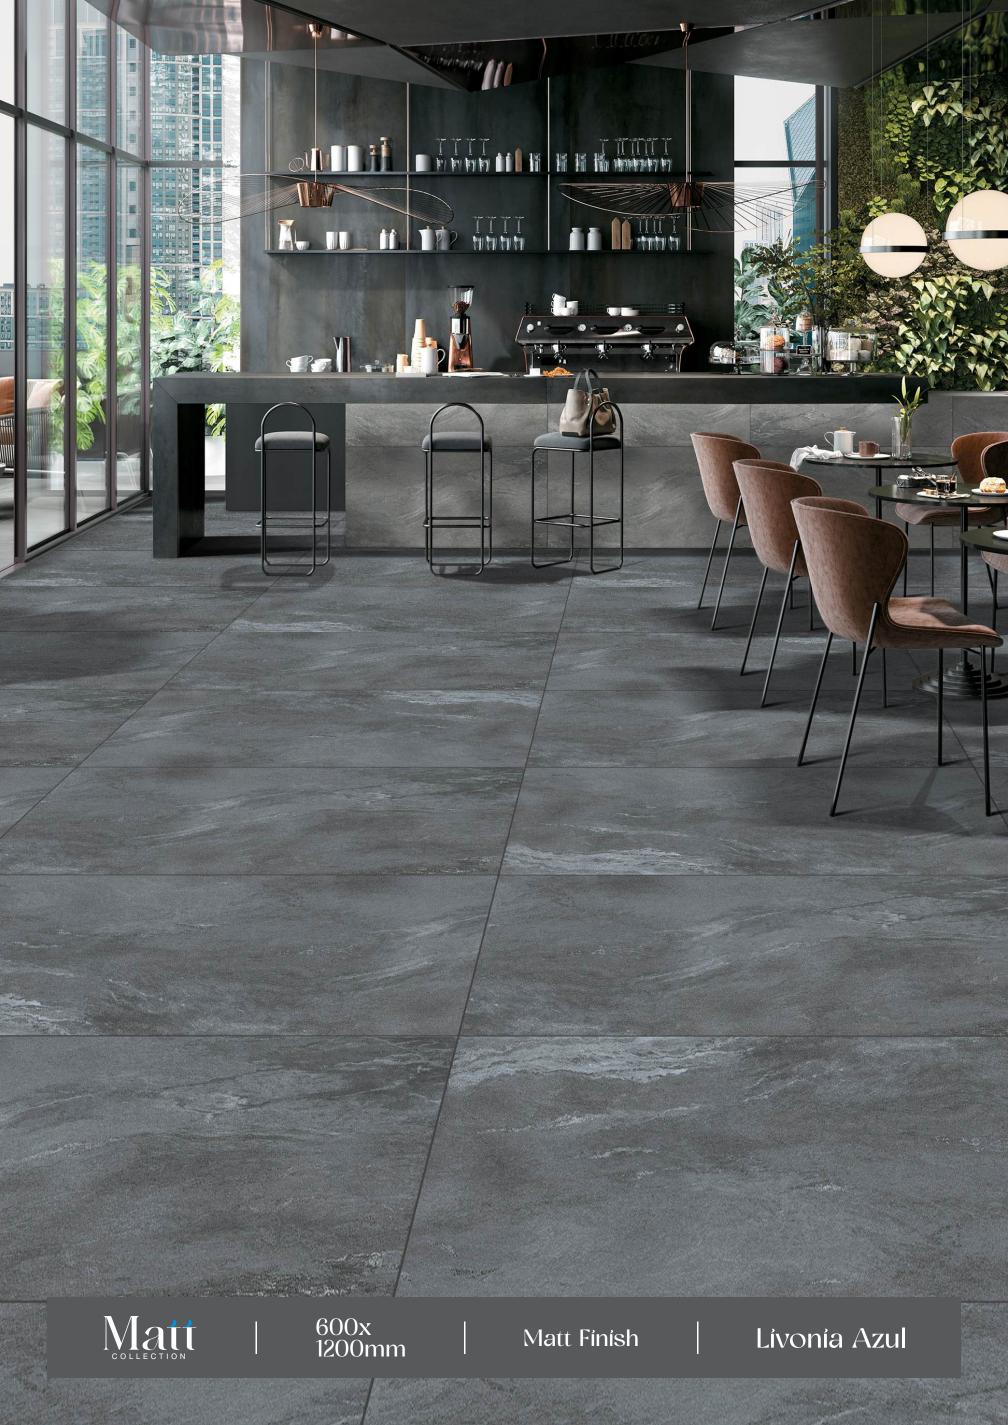

# Livonia Azul

— FINISH : MATT

> - SIZE : 600X1200MM

Easy Crazing Installation Resistance