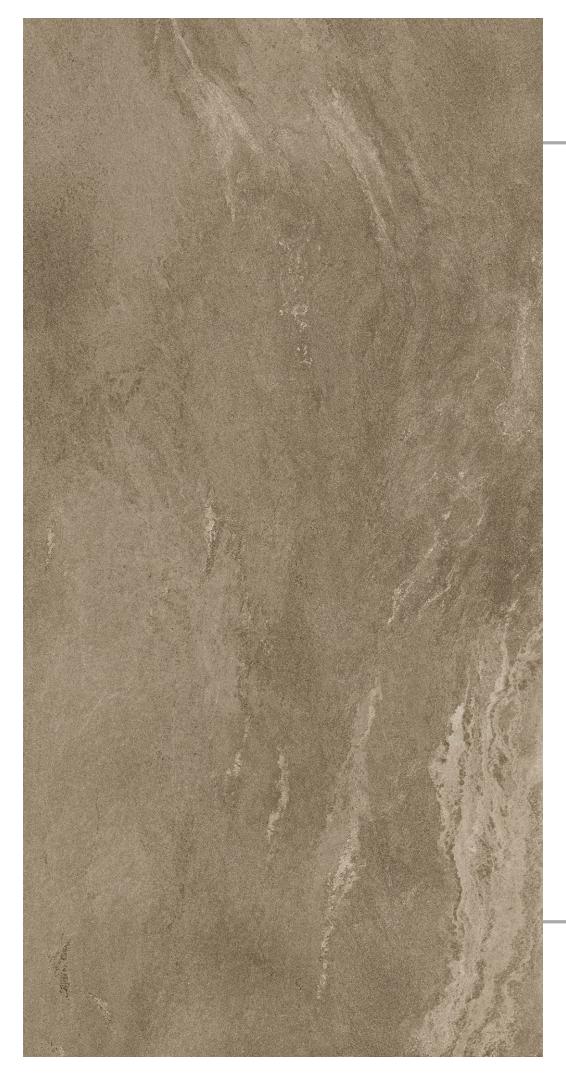

cultures, we have compiled some of the best ceramic surfaces in our collection. With an endless color palette, multiple sizes, and customization options, our product portfolio has got something for everyone!























# Teak Brown









































# Groot Bianco FINISH: MATT → SIZE: 600X1200MM









# Groot Brown

FINISH: MATT

→ SIZE: 600X1200MM



















Easy Installation

Crazing Resistance

















# Groot Verde

FINISH: MATT

→ SIZE: 600X1200MM























Easy Installation

Crazing Resistance









# Krane Brown

FINISH: MATT

-SIZE: 600X1200MM





















Easy

Crazing









# Livonia Azul

— FINISH : MATT

> - SIZE : 600X1200MM





















Easy Crazing Installation Resistance

















# Livonia Brown

FINISH: MATT

→ SIZE: 600X1200MM



































































# Niza Bianco FINISH: MATT → SIZE: 600X1200MM Chemical Resistance Easy Installation Crazing Resistance







# Niza Ivory FINISH: MATT → SIZE: 600X1200MM Chemical Resistance Easy Installation Crazing Resistance









































#### Saina Brown

FINISH:

600X1200MM















Crazing Resistance













### Matt



### Stavario Aspero

FINISH: MATT

→ SIZE: 600X1200MM



















(\$\$\$





## Matt















#### **SKYTOUCH CERAMIC PVT. LTD.**

Near Pavadiyari Canal, Jetpar Road, At. Shapar, Morbi - 363 642. (Guj.) INDIA

> info@skytouchceramic.com export@skytouchceramic.com

www.skytouchceramic.com