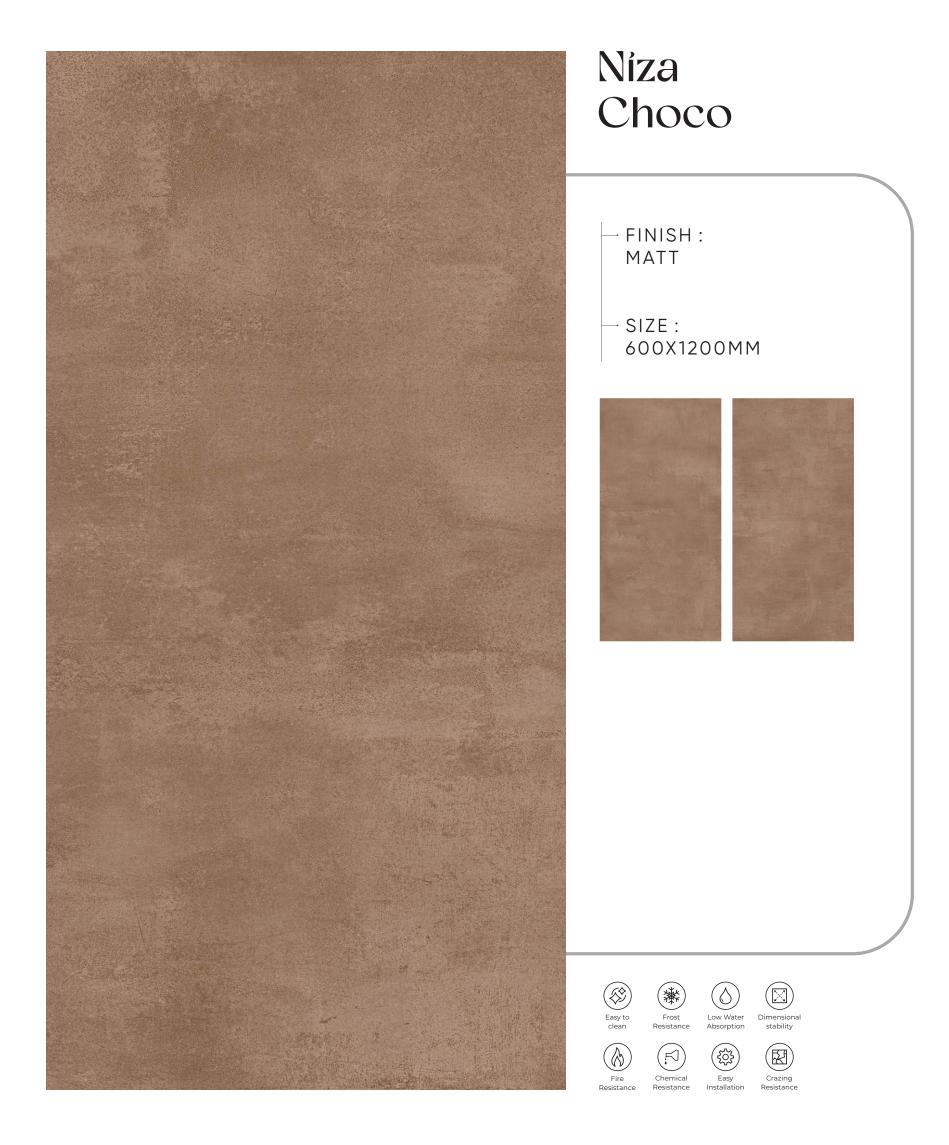

ot Brown

FINISH: MATT

→ SIZE: 600X1200MM



















Easy Installation

Crazing Resistance

















# Groot Verde

FINISH: MATT

→ SIZE: 600X1200MM























Easy Installation

Crazing Resistance









# Krane Brown

FINISH: MATT

-SIZE: 600X1200MM





















Easy

Crazing









# Livonia Azul

— FINISH : MATT

> - SIZE : 600X1200MM





















Easy Crazing Installation Resistance

















# Livonia Brown

FINISH: MATT

→ SIZE: 600X1200MM



































































# Niza Bianco FINISH: MATT → SIZE: 600X1200MM Chemical Resistance Easy Installation Crazing Resistance







# Niza Ivory FINISH: MATT → SIZE: 600X1200MM Chemical Resistance Easy Installation Crazing Resistance









































#### Saina Brown

FINISH:

600X1200MM















Crazing Resistance













### Matt



### Stavario Aspero

FINISH: MATT

→ SIZE: 600X1200MM



















(\$\$\$





## Matt















#### **SKYTOUCH CERAMIC PVT. LTD.**

Near Pavadiyari Canal, Jetpar Road, At. Shapar, Morbi - 363 642. (Guj.) INDIA

> info@skytouchceramic.com export@skytouchceramic.com

www.skytouchceramic.com