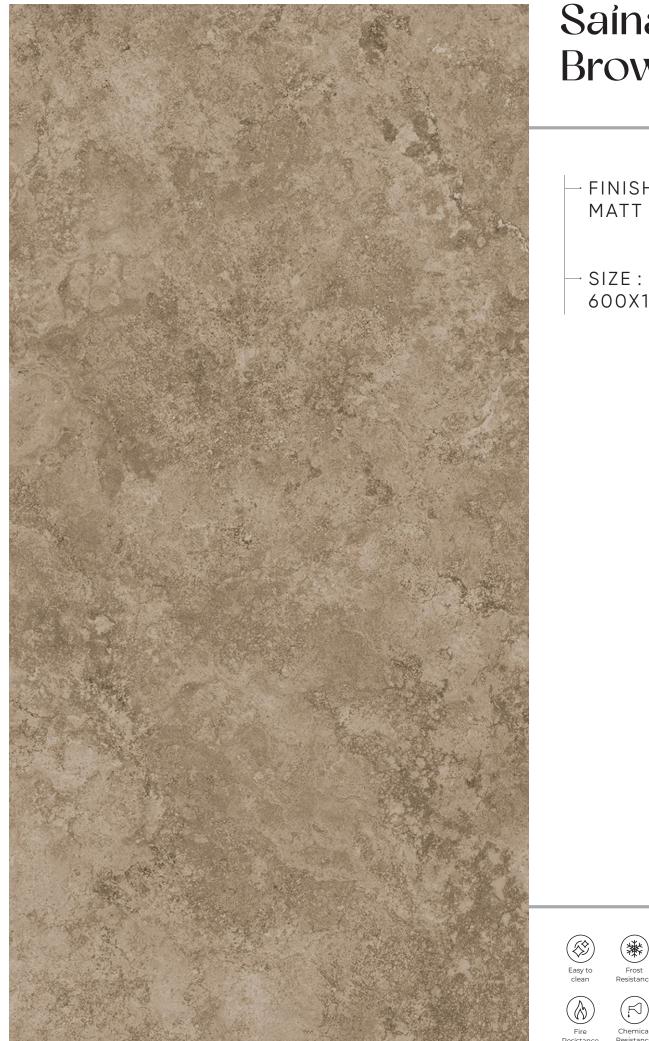

→ SIZE: 600X1200MM



















Easy Installation

Crazing Resistance

















# Groot Verde

FINISH: MATT

→ SIZE: 600X1200MM























Easy Installation

Crazing Resistance









# Krane Brown

FINISH: MATT

-SIZE: 600X1200MM





















Easy

Crazing









# Livonia Azul

— FINISH : MATT

> - SIZE : 600X1200MM





















Easy Crazing Installation Resistance

















# Livonia Brown

FINISH: MATT

→ SIZE: 600X1200MM



































































# Niza Bianco FINISH: MATT → SIZE: 600X1200MM Chemical Resistance Easy Installation Crazing Resistance







# Niza Ivory FINISH: MATT → SIZE: 600X1200MM Chemical Resistance Easy Installation Crazing Resistance









































#### Saina Brown

FINISH:

600X1200MM















Crazing Resistance













### Matt



### Stavario Aspero

FINISH: MATT

→ SIZE: 600X1200MM



















(\$\$\$





## Matt















#### **SKYTOUCH CERAMIC PVT. LTD.**

Near Pavadiyari Canal, Jetpar Road, At. Shapar, Morbi - 363 642. (Guj.) INDIA

> info@skytouchceramic.com export@skytouchceramic.com

www.skytouchceramic.com