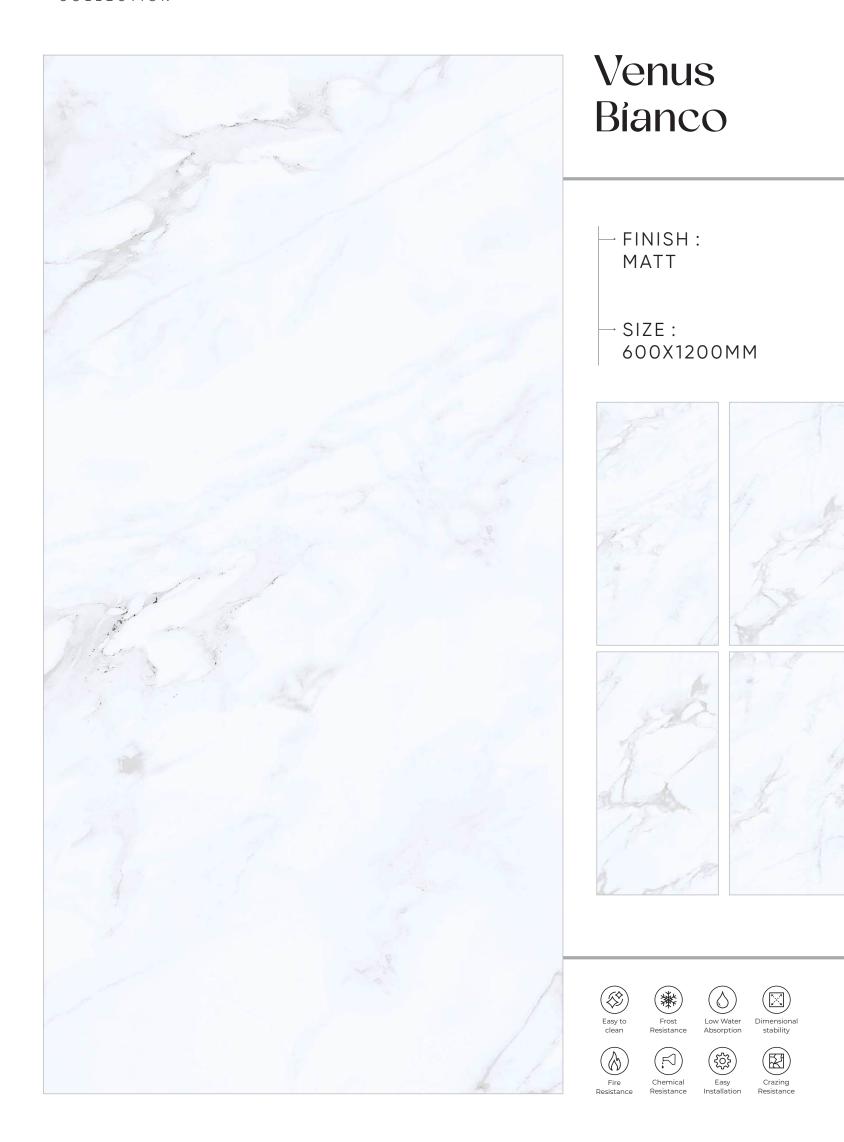

istance









# Krane Brown

FINISH: MATT

-SIZE: 600X1200MM





















Easy

Crazing









# Livonia Azul

— FINISH : MATT

> - SIZE : 600X1200MM





















Easy Crazing Installation Resistance

















# Livonia Brown

FINISH: MATT

→ SIZE: 600X1200MM



































































# Niza Bianco FINISH: MATT → SIZE: 600X1200MM Chemical Resistance Easy Installation Crazing Resistance







# Niza Ivory FINISH: MATT → SIZE: 600X1200MM Chemical Resistance Easy Installation Crazing Resistance









































#### Saina Brown

FINISH:

600X1200MM















Crazing Resistance













### Matt



### Stavario Aspero

FINISH: MATT

→ SIZE: 600X1200MM



















(\$\$\$





## Matt















#### **SKYTOUCH CERAMIC PVT. LTD.**

Near Pavadiyari Canal, Jetpar Road, At. Shapar, Morbi - 363 642. (Guj.) INDIA

> info@skytouchceramic.com export@skytouchceramic.com

www.skytouchceramic.com