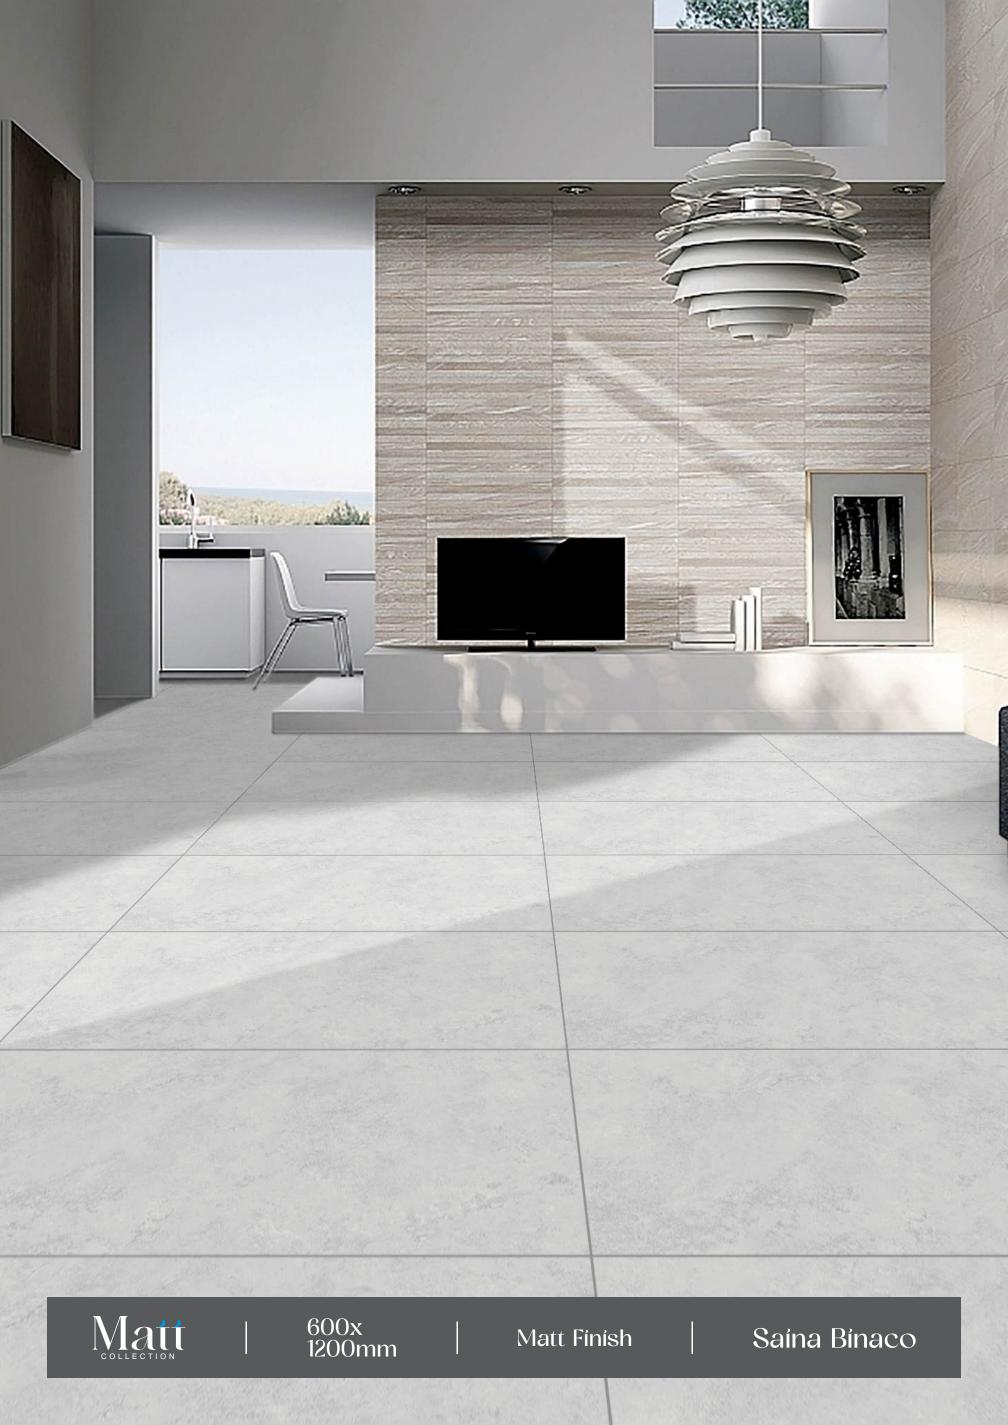

MATT

→ SIZE: 600X1200MM



















Easy Installation

Crazing Resistance

















# Groot Verde

FINISH: MATT

→ SIZE: 600X1200MM























Easy Installation

Crazing Resistance









# Krane Brown

FINISH: MATT

-SIZE: 600X1200MM





















Easy

Crazing









# Livonia Azul

— FINISH : MATT

> - SIZE : 600X1200MM





















Easy Crazing Installation Resistance

















# Livonia Brown

FINISH: MATT

→ SIZE: 600X1200MM



































































# Niza Bianco FINISH: MATT → SIZE: 600X1200MM Chemical Resistance Easy Installation Crazing Resistance







# Niza Ivory FINISH: MATT → SIZE: 600X1200MM Chemical Resistance Easy Installation Crazing Resistance









































#### Saina Brown

FINISH:

600X1200MM















Crazing Resistance













### Matt



### Stavario Aspero

FINISH: MATT

→ SIZE: 600X1200MM



















(\$\$\$





## Matt















#### **SKYTOUCH CERAMIC PVT. LTD.**

Near Pavadiyari Canal, Jetpar Road, At. Shapar, Morbi - 363 642. (Guj.) INDIA

> info@skytouchceramic.com export@skytouchceramic.com

www.skytouchceramic.com