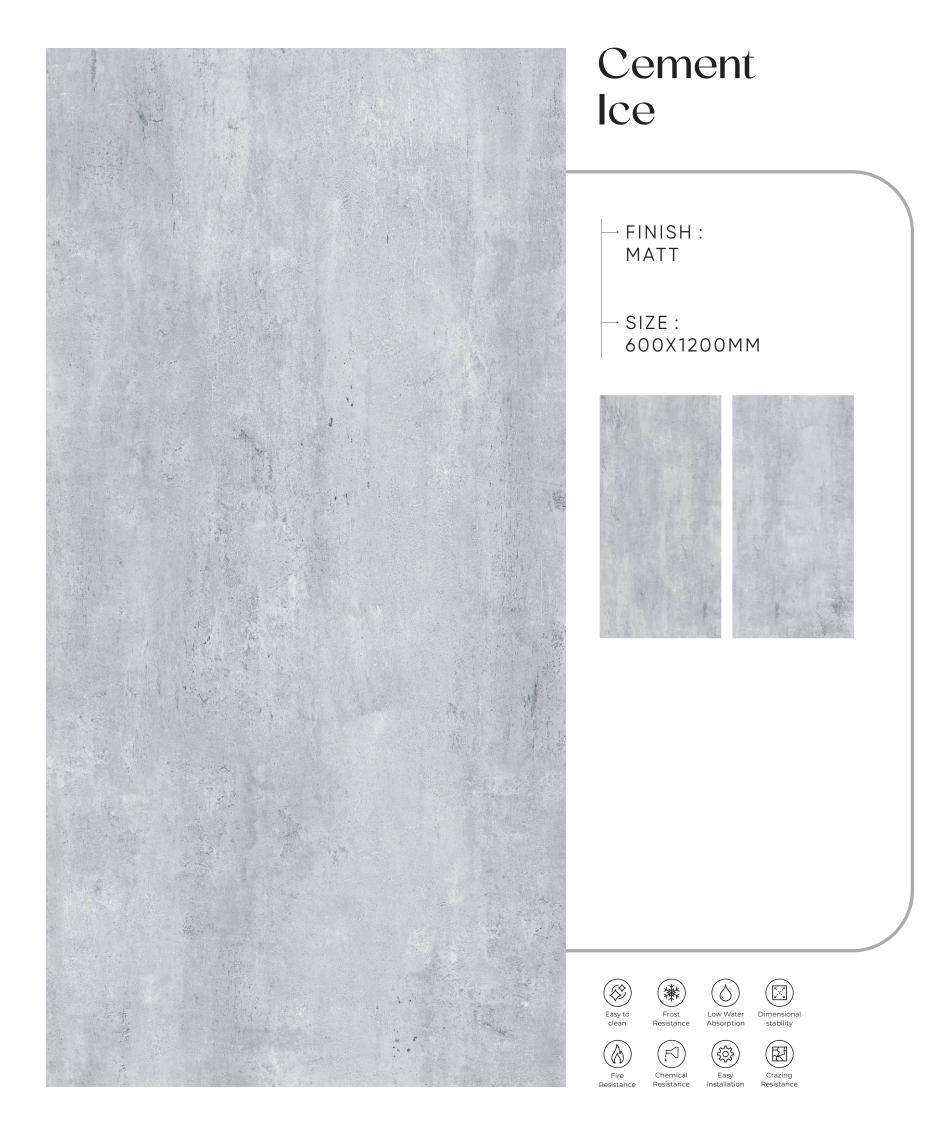

essure and vitrified at 1300°+ C.



# Applications

| <u> </u> | RESIDENTIAL   | ****     | HOTELS   | <b>"1</b> | RESTAURANT    |
|----------|---------------|----------|----------|-----------|---------------|
| <br>     | GARDEN & POOL | <u> </u> | OFFICE   |           | SHOPS         |
| į.       | MALLS         | ×        | AIRPORTS | 盦         | PUBLIC SPACES |







# OUR COLLE-CTION

The Skytouch collection of specifically-curated tiles is unique to the touch & look! Inspired by various natural materials, genres, and cultures, we have compiled some of the best ceramic surfaces in our collection. With an endless color palette, multiple sizes, and customization options, our product portfolio has got something for everyone!























# Teak Brown









































# Groot Bianco FINISH: MATT → SIZE: 600X1200MM









# Groot Brown

FINISH: MATT

→ SIZE: 600X1200MM



















Easy Installation

Crazing Resistance

















# Groot Verde

FINISH: MATT

→ SIZE: 600X1200MM























Easy Installation

Crazing Resistance









# Krane Brown

FINISH: MATT

-SIZE: 600X1200MM





















Easy

Crazing









# Livonia Azul

— FINISH : MATT

> - SIZE : 600X1200MM





















Easy Crazing Installation Resistance

















# Livonia Brown

FINISH: MATT

→ SIZE: 600X1200MM



































































# Niza Bianco FINISH: MATT → SIZE: 600X1200MM Chemical Resistance Easy Installation Crazing Resistance







# Niza Ivory FINISH: MATT → SIZE: 600X12