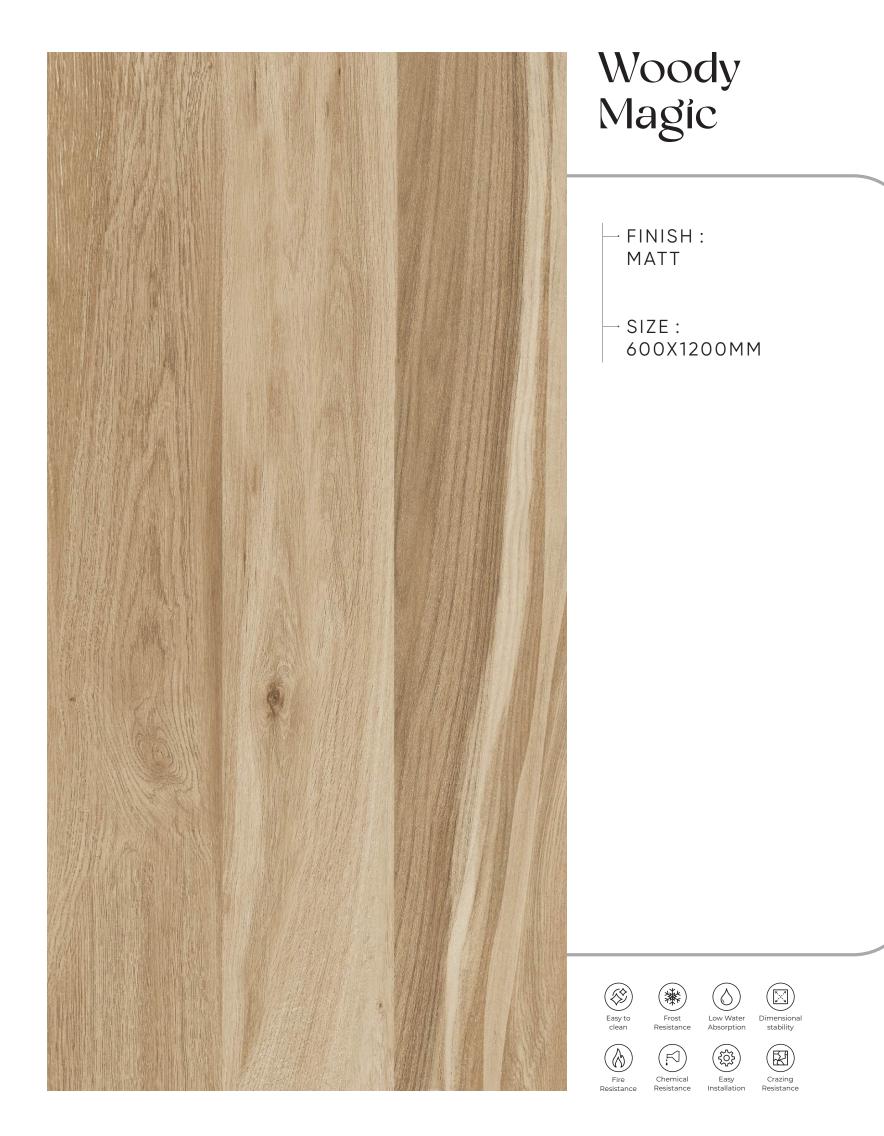

# Krane Brown

FINISH: MATT

-SIZE: 600X1200MM





















Easy

Crazing









# Livonia Azul

— FINISH : MATT

> - SIZE : 600X1200MM





















Easy Crazing Installation Resistance

















# Livonia Brown

FINISH: MATT

→ SIZE: 600X1200MM



































































# Niza Bianco FINISH: MATT → SIZE: 600X1200MM Chemical Resistance Easy Installation Crazing Resistance







# Niza Ivory FINISH: MATT → SIZE: 600X1200MM Chemical Resistance Easy Installation Crazing Resistance









































#### Saina Brown

FINISH:

600X1200MM















Crazing Resistance













### Matt



### Stavario Aspero

FINISH: MATT

→ SIZE: 600X1200MM



















(\$\$\$





## Matt















#### **SKYTOUCH CERAMIC PVT. LTD.**

Near Pavadiyari Canal, Jetpar Road, At. Shapar, Morbi - 363 642. (Guj.) INDIA

> info@skytouchceramic.com export@skytouchceramic.com

www.skytouchceramic.com