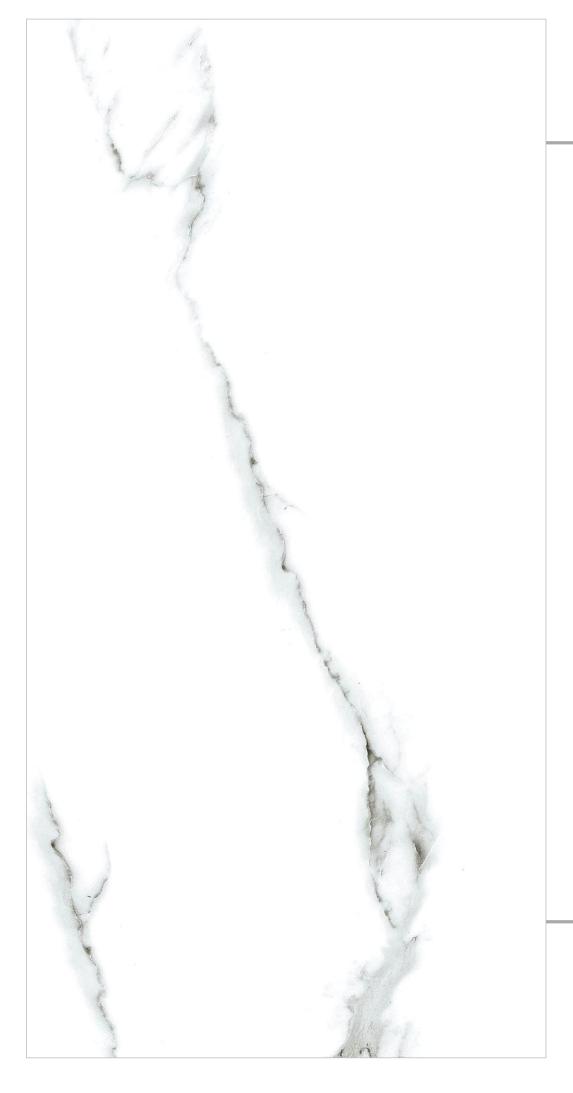

oot Verde

FINISH: MATT

→ SIZE: 600X1200MM























Easy Installation

Crazing Resistance









# Krane Brown

FINISH: MATT

-SIZE: 600X1200MM





















Easy

Crazing









# Livonia Azul

— FINISH : MATT

> - SIZE : 600X1200MM





















Easy Crazing Installation Resistance

















# Livonia Brown

FINISH: MATT

→ SIZE: 600X1200MM



































































# Niza Bianco FINISH: MATT → SIZE: 600X1200MM Chemical Resistance Easy Installation Crazing Resistance







# Niza Ivory FINISH: MATT → SIZE: 600X1200MM Chemical Resistance Easy Installation Crazing Resistance









































#### Saina Brown

FINISH:

600X1200MM















Crazing Resistance













### Matt



### Stavario Aspero

FINISH: MATT

→ SIZE: 600X1200MM



















(\$\$\$





## Matt















#### **SKYTOUCH CERAMIC PVT. LTD.**

Near Pavadiyari Canal, Jetpar Road, At. Shapar, Morbi - 363 642. (Guj.) INDIA

> info@skytouchceramic.com export@skytouchceramic.com

www.skytouchceramic.com