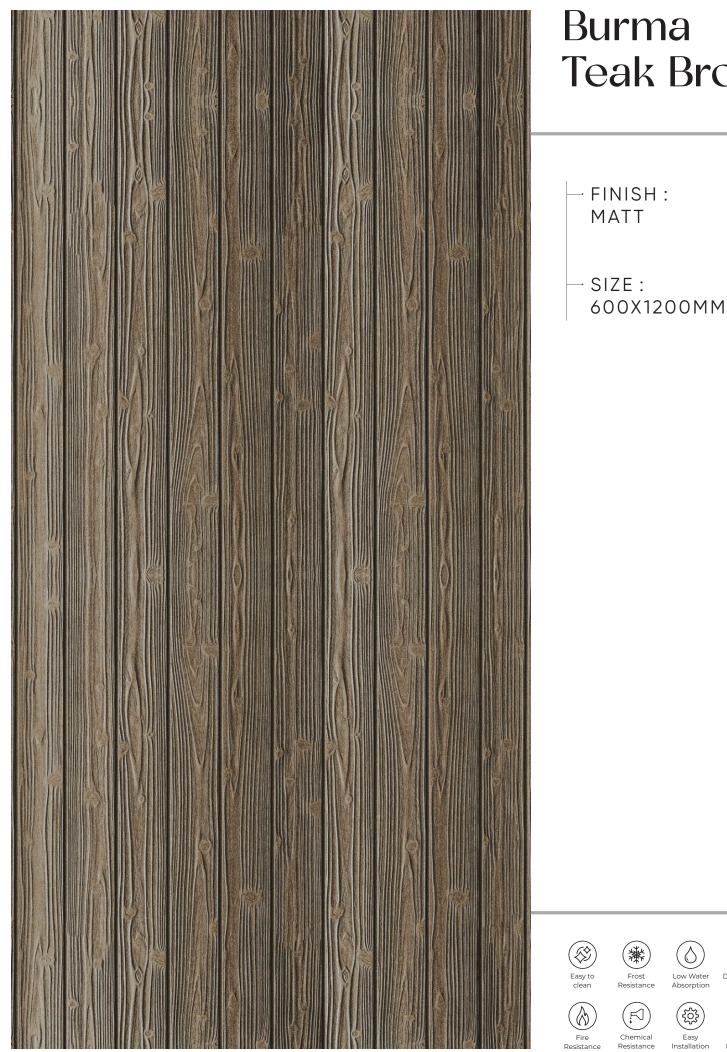

bsorbent. compacted at extremely high pressure and vitrified at 1300°+ C.



# Applications

| <u> </u> | RESIDENTIAL   | ****     | HOTELS   | <b>"1</b> | RESTAURANT    |
|----------|---------------|----------|----------|-----------|---------------|
| <br>     | GARDEN & POOL | <u> </u> | OFFICE   |           | SHOPS         |
| į.       | MALLS         | ×        | AIRPORTS | 盦         | PUBLIC SPACES |







# OUR COLLE-CTION

The Skytouch collection of specifically-curated tiles is unique to the touch & look! Inspired by various natural materials, genres, and cultures, we have compiled some of the best ceramic surfaces in our collection. With an endless color palette, multiple sizes, and customization options, our product portfolio has got something for everyone!























# Teak Brown









































# Groot Bianco FINISH: MATT → SIZE: 600X1200MM









# Groot Brown

FINISH: MATT

→ SIZE: 600X1200MM



















Easy Installation

Crazing Resistance

















# Groot Verde

FINISH: MATT

→ SIZE: 600X1200MM























Easy Installation

Crazing Resistance









# Krane Brown

FINISH: MATT

-SIZE: 600X1200MM





















Easy

Crazing









# Livonia Azul

— FINISH : MATT

> - SIZE : 600X1200MM





















Easy Crazing Installation Resistance

















# Livonia Brown

FINISH: MATT

→ SIZE: 600X1200MM



































































# Niza Bianco FINISH: MATT → SIZE: 600X1200MM Chemical Resistance Easy Installation Crazing Resistance