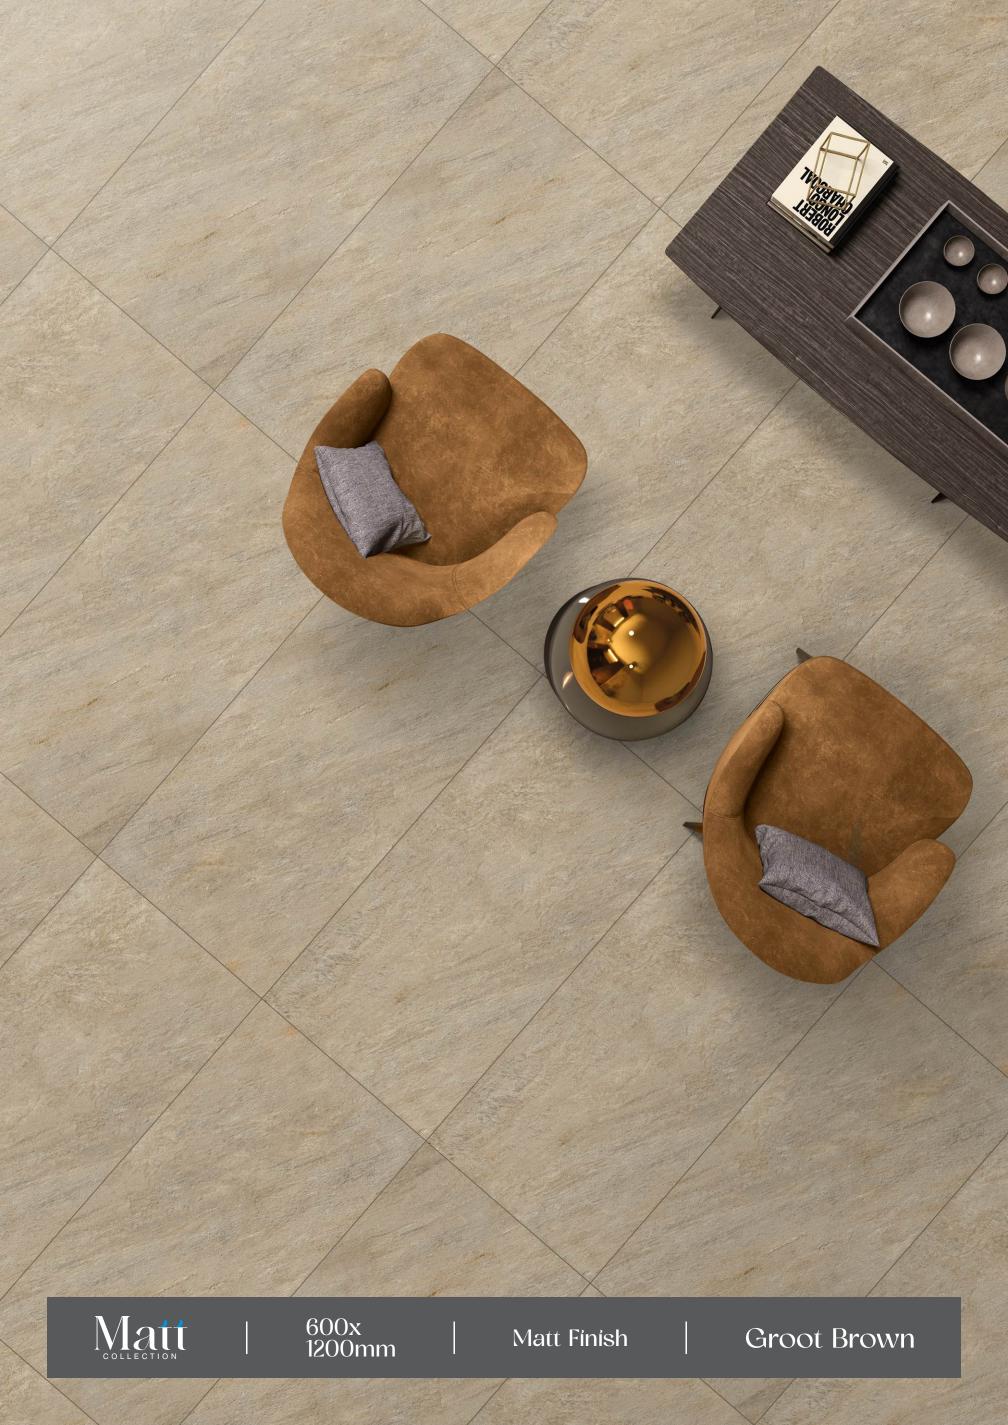

# Groot Brown

FINISH: MATT

→ SIZE: 600X1200MM

Easy Installation

Crazing Resistance