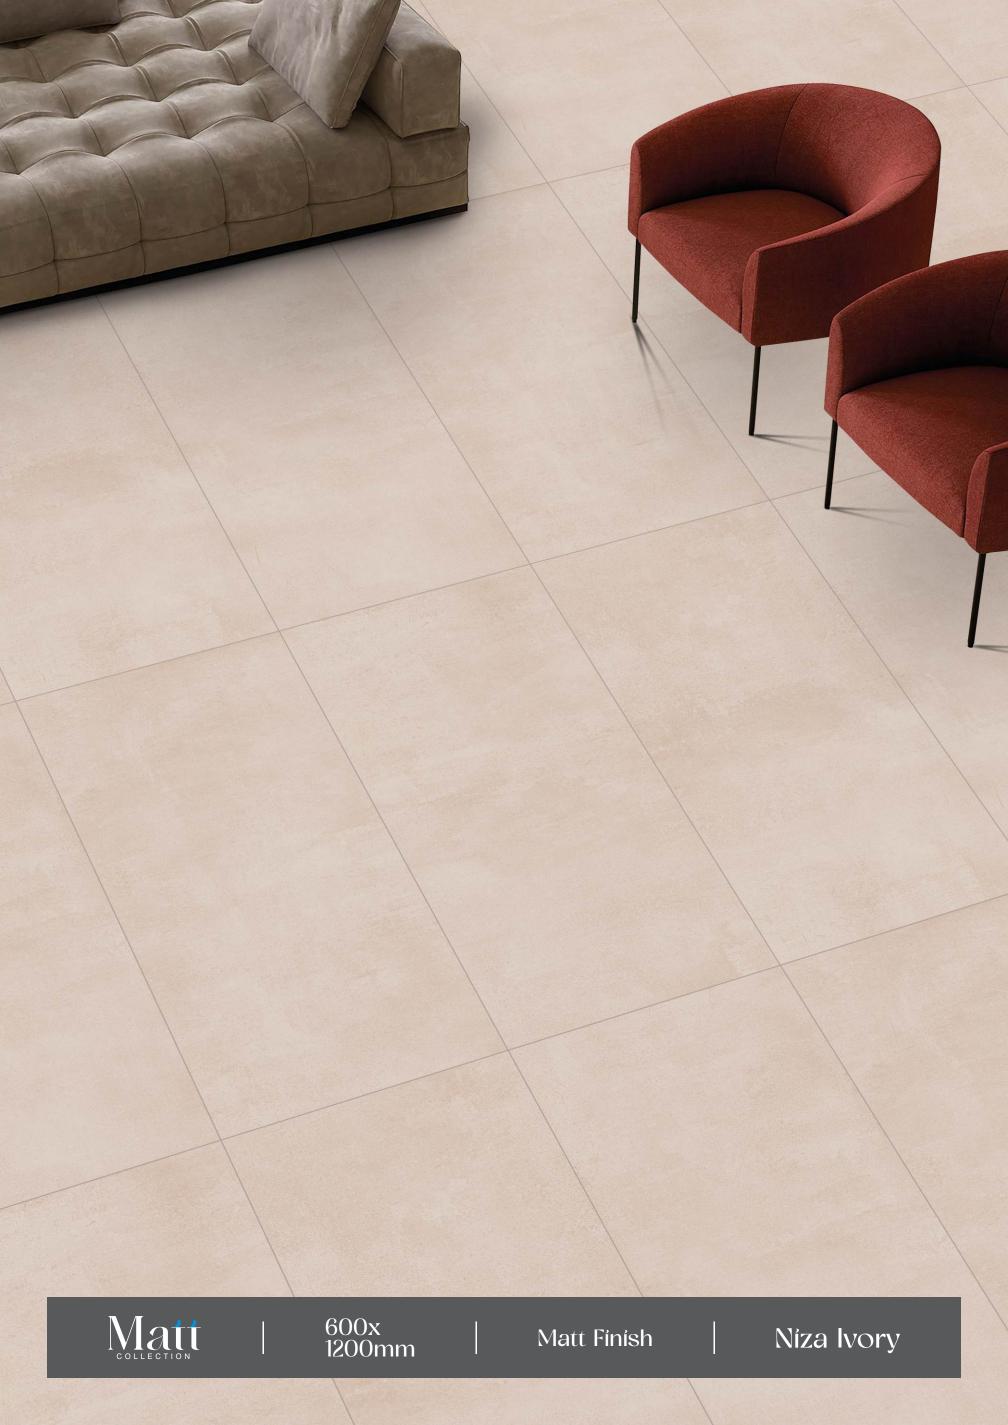

# Niza Ivory FINISH: MATT → SIZE: 600X1200MM Chemical Resistance Easy Installation Crazing Resistance