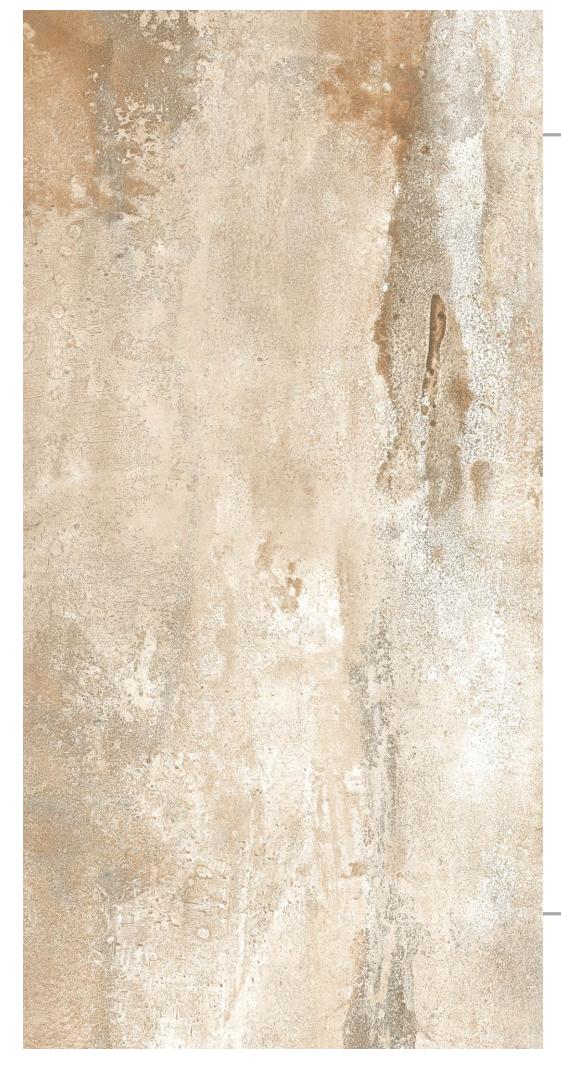

| ×        | AIRPORTS | 盦         | PUBLIC SPACES |







# OUR COLLE-CTION

The Skytouch collection of specifically-curated tiles is unique to the touch & look! Inspired by various natural materials, genres, and cultures, we have compiled some of the best ceramic surfaces in our collection. With an endless color palette, multiple sizes, and customization options, our product portfolio has got something for everyone!























# Teak Brown









































# Groot Bianco FINISH: MATT → SIZE: 600X1200MM









# Groot Brown

FINISH: MATT

→ SIZE: 600X1200MM



















Easy Installation

Crazing Resistance

















# Groot Verde

FINISH: MATT

→ SIZE: 600X1200MM























Easy Installation

Crazing Resistance









# Krane Brown

FINISH: MATT

-SIZE: 600X1200MM





















Easy

Crazing









# Livonia Azul

— FINISH : MATT

> - SIZE : 600X1200MM





















Easy Crazing Installation Resistance

















# Livonia Brown

FINISH: MATT

→ SIZE: 600X1200MM



































































# Niza Bianco FINISH: MATT → SIZE: 600X1200MM Chemical Resistance Easy Installation Crazing Resistance







# Niza Ivory FINISH: MATT → SIZE: 600X1200MM Chemical Resistance Easy Installation Crazing Resistance









































#### Saina Brown

FINISH:

600X1200MM















Crazing Resistance













### Matt



### Stavario Aspero

FINISH: MATT

→ SIZE: 600X1200MM



















(\$\$\$





## Matt















#