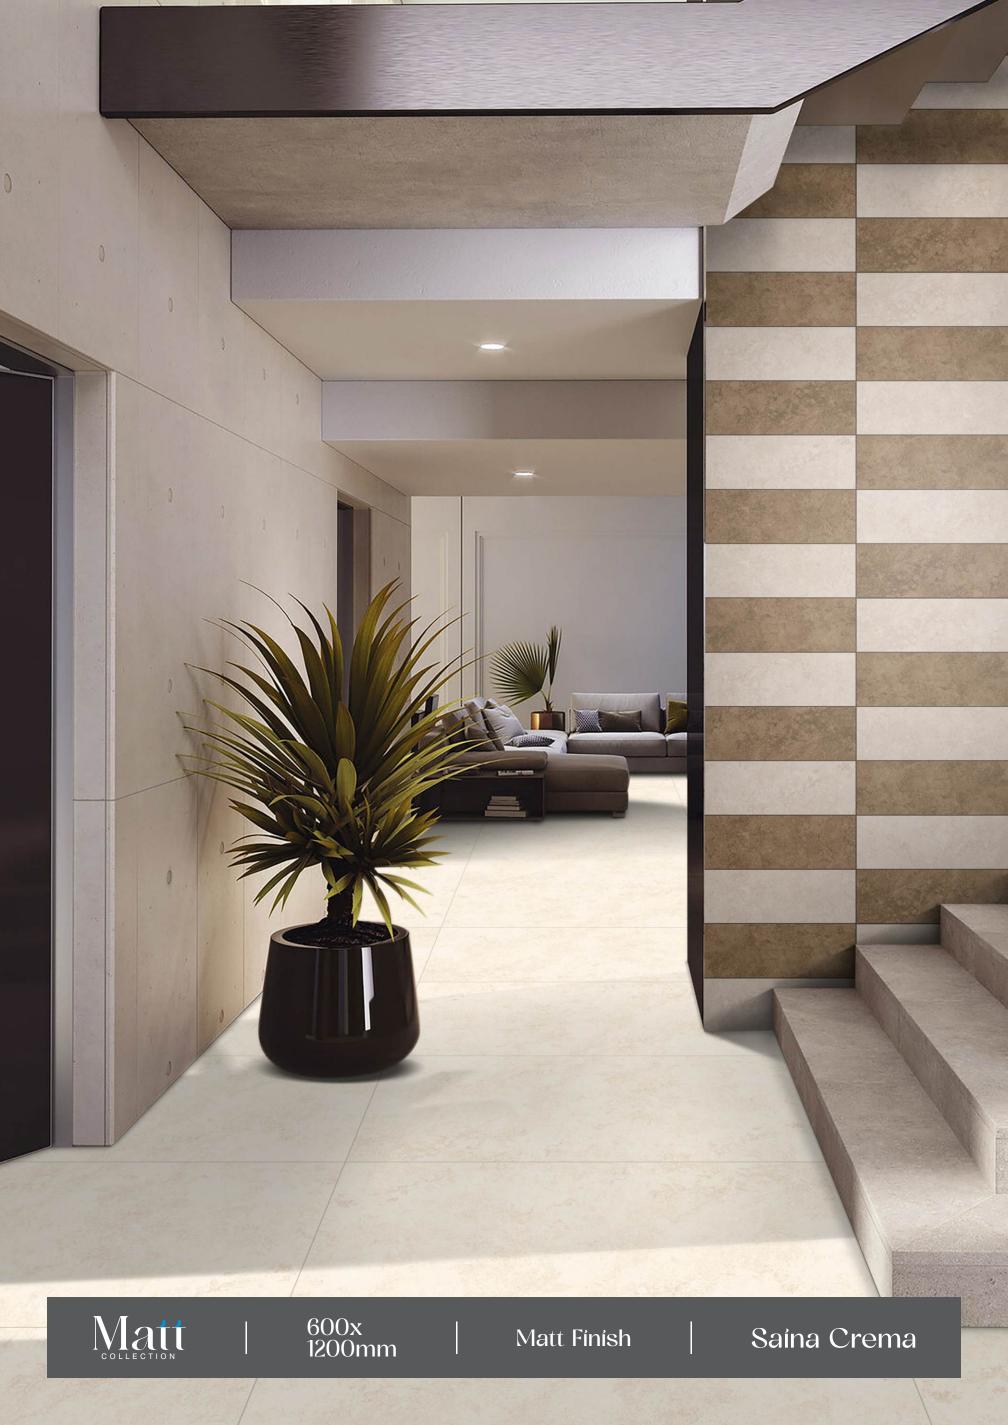

# Groot Verde

FINISH: MATT

→ SIZE: 600X1200MM























Easy Installation

Crazing Resistance









# Krane Brown

FINISH: MATT

-SIZE: 600X1200MM





















Easy

Crazing









# Livonia Azul

— FINISH : MATT

> - SIZE : 600X1200MM





















Easy Crazing Installation Resistance

















# Livonia Brown

FINISH: MATT

→ SIZE: 600X1200MM



































































# Niza Bianco FINISH: MATT → SIZE: 600X1200MM Chemical Resistance Easy Installation Crazing Resistance







# Niza Ivory FINISH: MATT → SIZE: 600X1200MM Chemical Resistance Easy Installation Crazing Resistance









































#### Saina Brown

FINISH:

600X1200MM















Crazing Resistance













### Matt



### Stavario Aspero

FINISH: MATT

→ SIZE: 600X1200MM



















(\$\$\$





## Matt















#### **SKYTOUCH CERAMIC PVT. LTD.**

Near Pavadiyari Canal, Jetpar Road, At. Shapar, Morbi - 363 642. (Guj.) INDIA

> info@skytouchceramic.com export@skytouchceramic.com

www.skytouchceramic.com