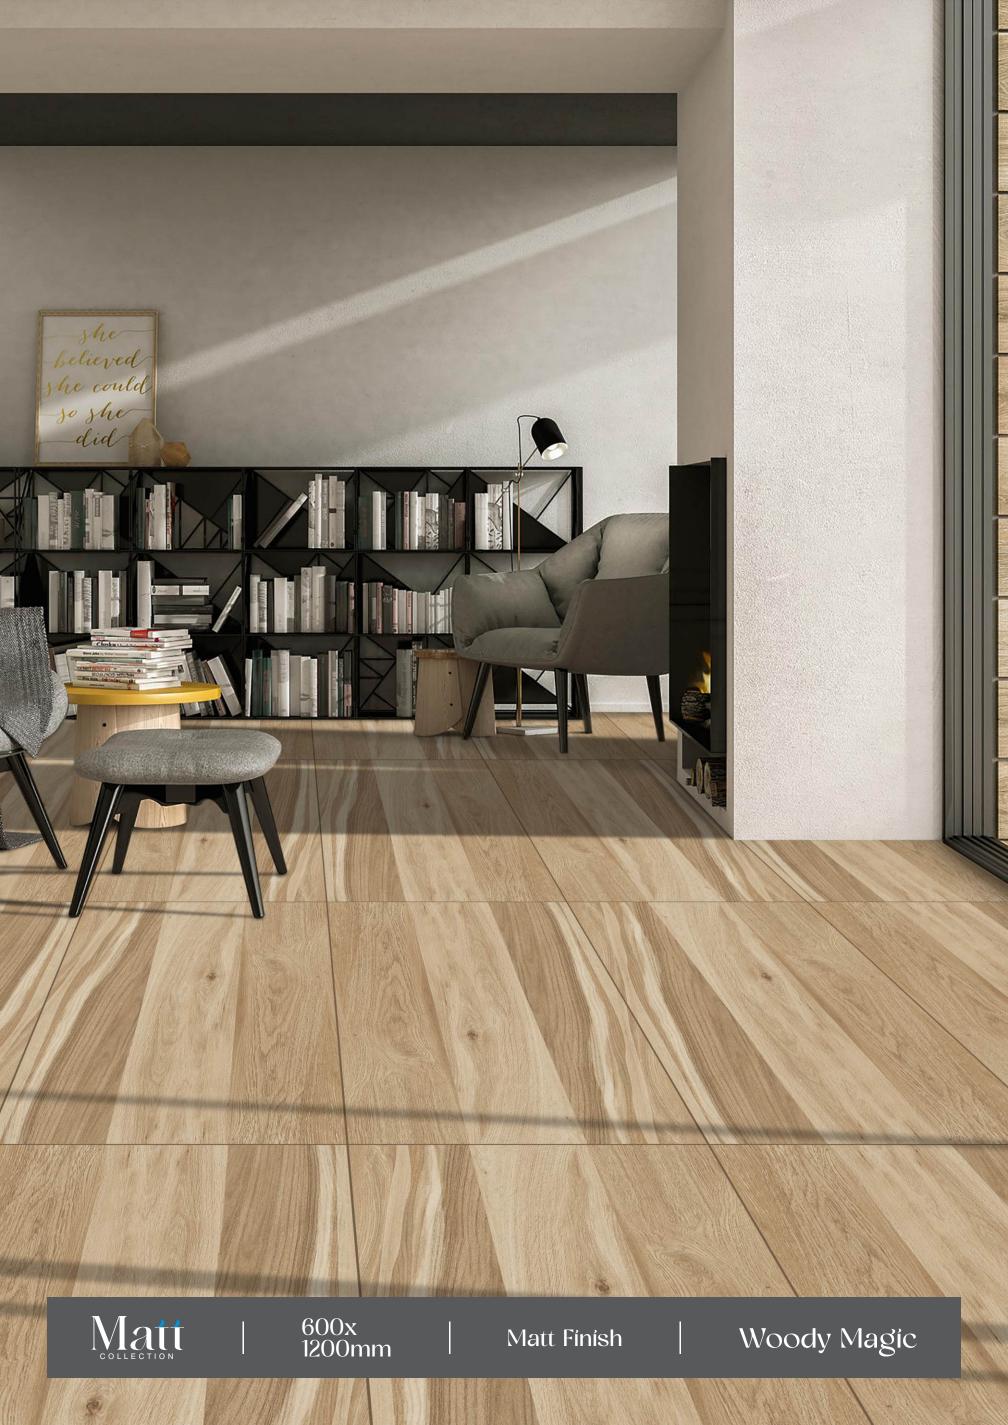

# Krane Brown

FINISH: MATT

-SIZE: 600X1200MM





















Easy

Crazing









# Livonia Azul

— FINISH : MATT

> - SIZE : 600X1200MM





















Easy Crazing Installation Resistance

















# Livonia Brown

FINISH: MATT

→ SIZE: 600X1200MM



































































# Niza Bianco FINISH: MATT → SIZE: 600X1200MM Chemical Resistance Easy Installation Crazing Resistance







# Niza Ivory FINISH: MATT → SIZE: 600X1200MM Chemical Resistance Easy Installation Crazing Resistance









































#### Saina Brown

FINISH:

600X1200MM















Crazing Resistance













### Matt



### Stavario Aspero

FINISH: MATT

→ SIZE: 600X1200MM



















(\$\$\$





## Matt















#### **SKYTOUCH CERAMIC PVT. LTD.**

Near Pavadiyari Canal, Jetpar Road, At. Shapar, Morbi - 363 642. (Guj.) INDIA

> info@skytouchceramic.com export@skytouchceramic.com

www.skytouchceramic.com