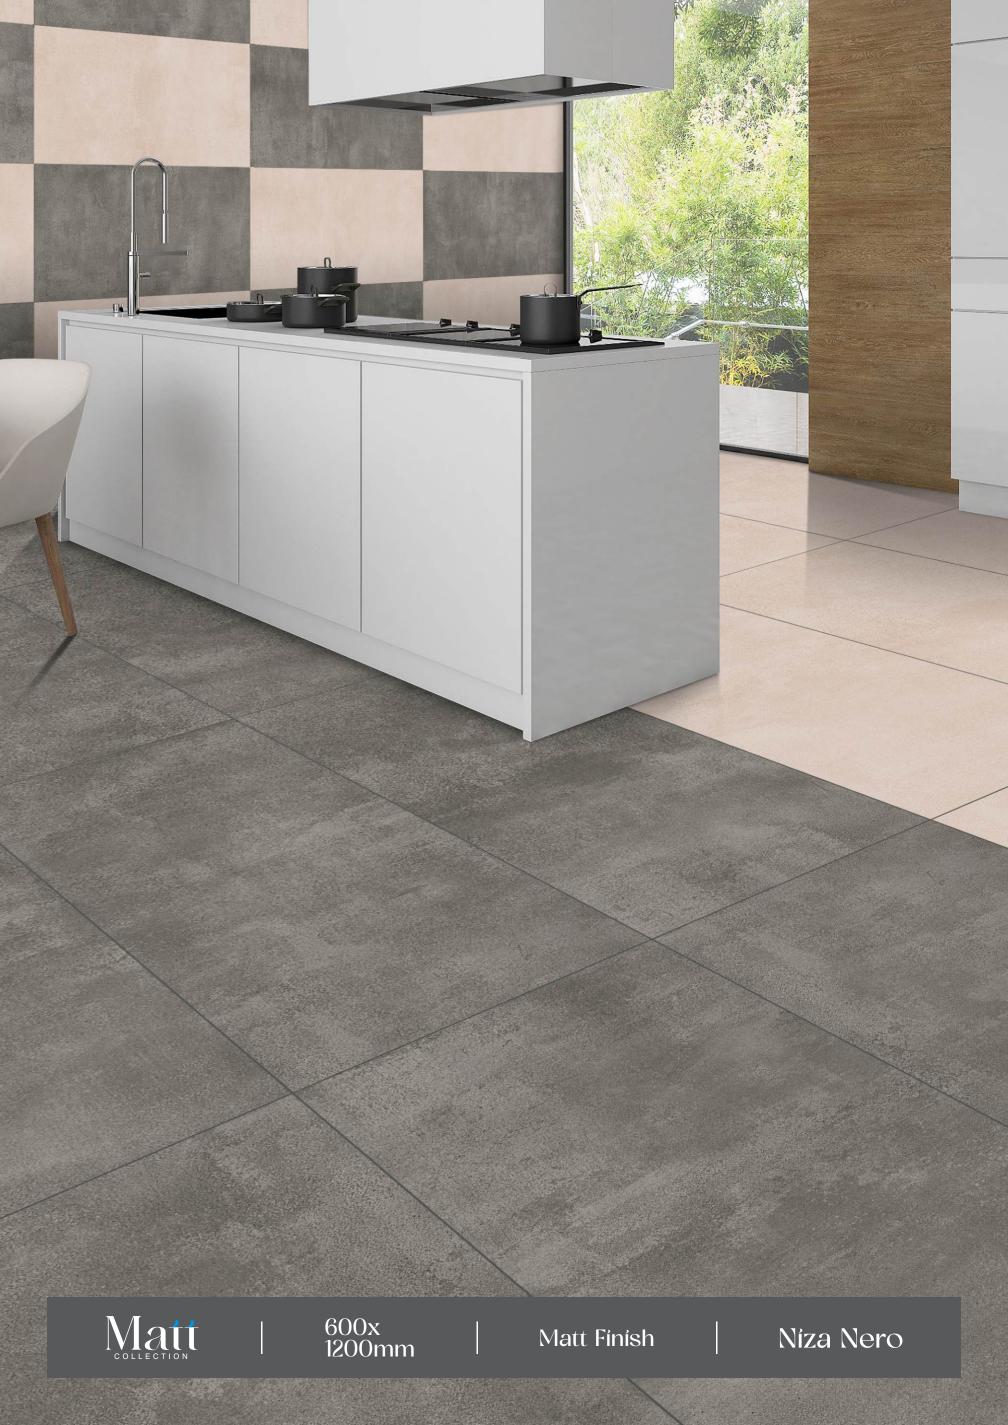

# Groot Brown

FINISH: MATT

→ SIZE: 600X1200MM



















Easy Installation

Crazing Resistance

















# Groot Verde

FINISH: MATT

→ SIZE: 600X1200MM























Easy Installation

Crazing Resistance









# Krane Brown

FINISH: MATT

-SIZE: 600X1200MM





















Easy

Crazing









# Livonia Azul

— FINISH : MATT

> - SIZE : 600X1200MM





















Easy Crazing Installation Resistance

















# Livonia Brown

FINISH: MATT

→ SIZE: 600X1200MM



































































# Niza Bianco FINISH: MATT → SIZE: 600X1200MM Chemical Resistance Easy Installation Crazing Resistance







# Niza Ivory FINISH: MATT → SIZE: 600X1200MM Chemical Resistance Easy Installation Crazing Resistance









































#### Saina Brown

FINISH:

600X1200MM















Crazing Resistance













### Matt



### Stavario Aspero

FINISH: MATT

→ SIZE: 600X1200MM



















(\$\$\$





## Matt















#### **SKYTOUCH CERAMIC PVT. LTD.**

Near Pavadiyari Canal, Jetpar Road, At. Shapar, Morbi - 363 642. (Guj.) INDIA

> info@skytouchceramic.com export@skytouchceramic.com

www.skytouchceramic.com