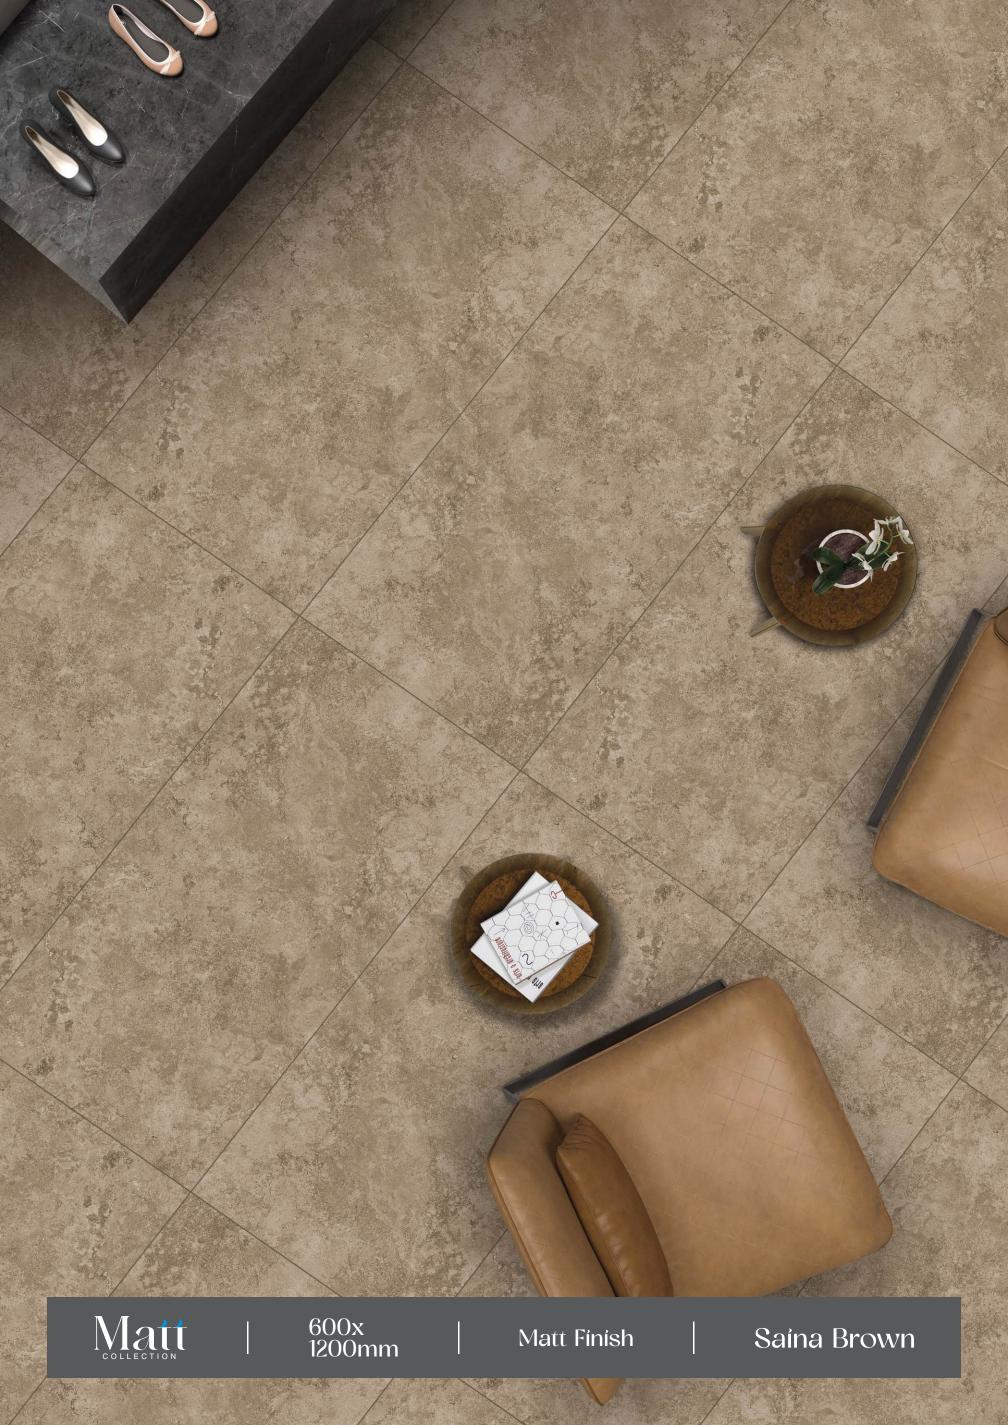

# Groot Verde

FINISH: MATT

→ SIZE: 600X1200MM























Easy Installation

Crazing Resistance









# Krane Brown

FINISH: MATT

-SIZE: 600X1200MM





















Easy

Crazing









# Livonia Azul

— FINISH : MATT

> - SIZE : 600X1200MM





















Easy Crazing Installation Resistance

















# Livonia Brown

FINISH: MATT

→ SIZE: 600X1200MM



































































# Niza Bianco FINISH: MATT → SIZE: 600X1200MM Chemical Resistance Easy Installation Crazing Resistance







# Niza Ivory FINISH: MATT → SIZE: 600X1200MM Chemical Resistance Easy Installation Crazing Resistance









































#### Saina Brown

FINISH:

600X1200MM















Crazing Resistance













### Matt



### Stavario Aspero

FINISH: MATT

→ SIZE: 600X1200MM



















(\$\$\$





## Matt















#### **SKYTOUCH CERAMIC PVT. LTD.**

Near Pavadiyari Canal, Jetpar Road, At. Shapar, Morbi - 363 642. (Guj.) INDIA

> info@skytouchceramic.com export@skytouchceramic.com

www.skytouchceramic.com