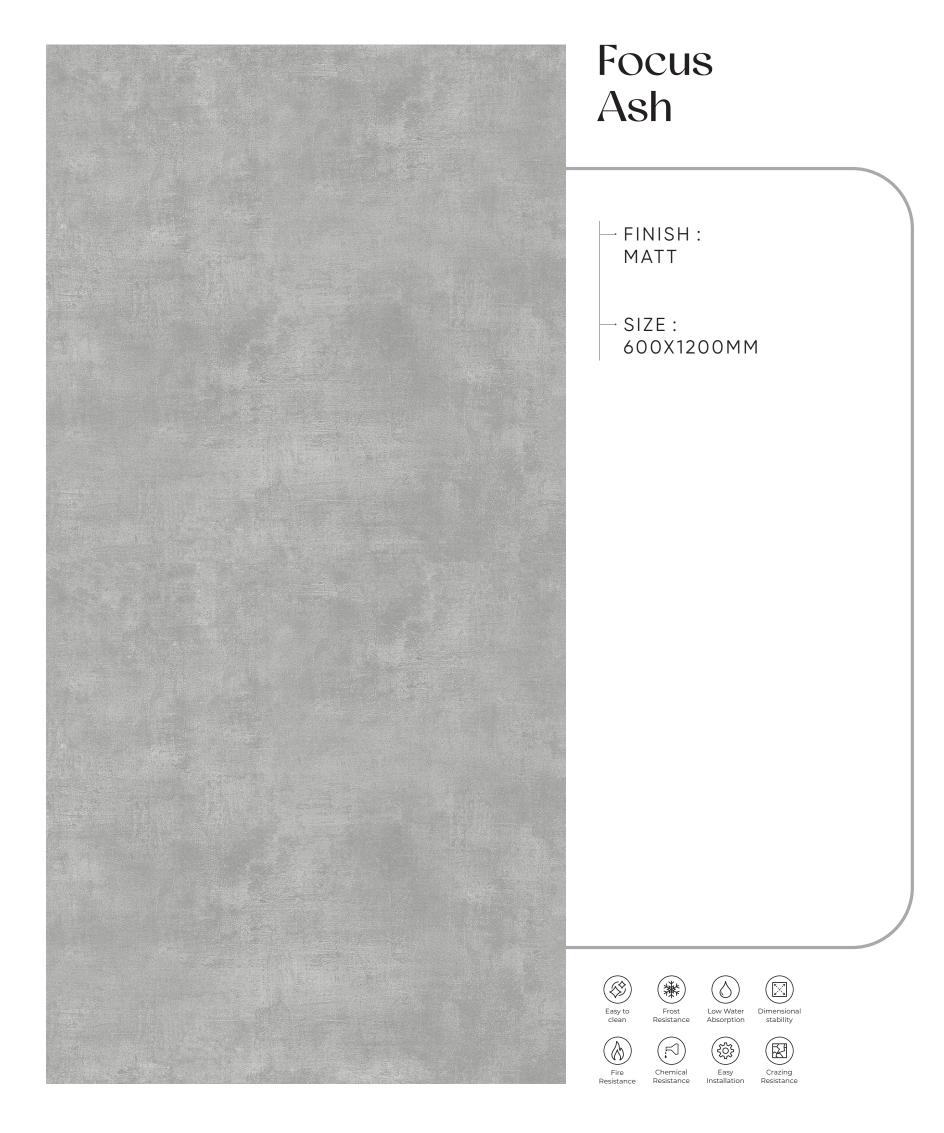

nd vitrified at 1300°+ C.



# Applications

| <u> </u> | RESIDENTIAL   | ****     | HOTELS   | <b>"1</b> | RESTAURANT    |
|----------|---------------|----------|----------|-----------|---------------|
| <br>     | GARDEN & POOL | <u> </u> | OFFICE   |           | SHOPS         |
| į.       | MALLS         | ×        | AIRPORTS | 盦         | PUBLIC SPACES |







# OUR COLLE-CTION

The Skytouch collection of specifically-curated tiles is unique to the touch & look! Inspired by various natural materials, genres, and cultures, we have compiled some of the best ceramic surfaces in our collection. With an endless color palette, multiple sizes, and customization options, our product portfolio has got something for everyone!























# Teak Brown









































# Groot Bianco FINISH: MATT → SIZE: 600X1200MM









# Groot Brown

FINISH: MATT

→ SIZE: 600X1200MM



















Easy Installation

Crazing Resistance

















# Groot Verde

FINISH: MATT

→ SIZE: 600X1200MM























Easy Installation

Crazing Resistance









# Krane Brown

FINISH: MATT

-SIZE: 600X1200MM





















Easy

Crazing









# Livonia Azul

— FINISH : MATT

> - SIZE : 600X1200MM





















Easy Crazing Installation Resistance

















# Livonia Brown

FINISH: MATT

→ SIZE: 600X1200MM



































































# Niza Bianco FINISH: MATT → SIZE: 600X1200MM Chemical Resistance Easy Installation Crazing Resistance







# Niza Ivory FINISH: MATT → SIZE: 600X1200MM Che