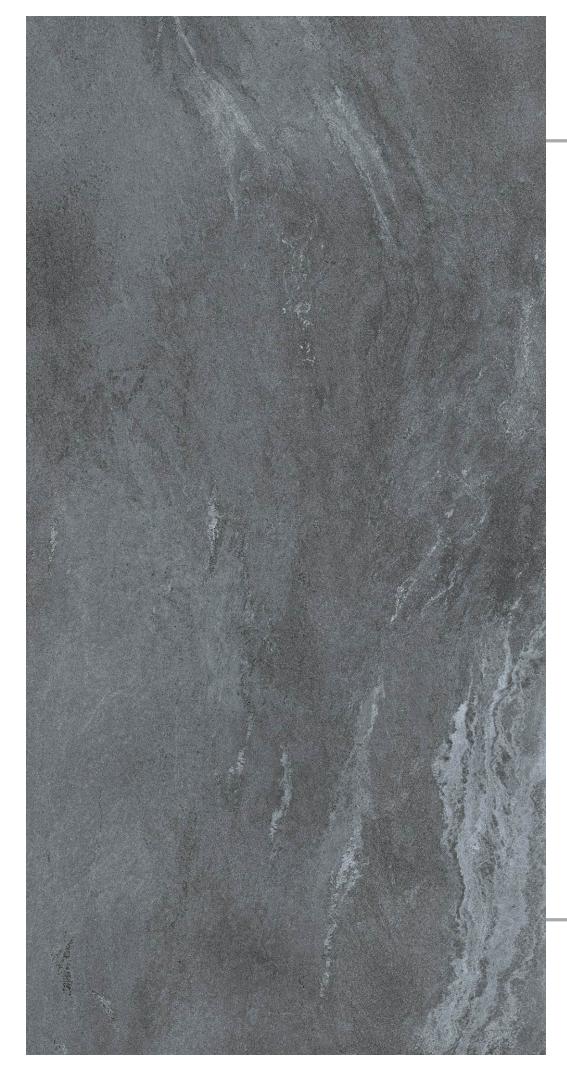

ytouch collection of specifically-curated tiles is unique to the touch & look! Inspired by various natural materials, genres, and cultures, we have compiled some of the best ceramic surfaces in our collection. With an endless color palette, multiple sizes, and customization options, our product portfolio has got something for everyone!























# Teak Brown









































# Groot Bianco FINISH: MATT → SIZE: 600X1200MM









# Groot Brown

FINISH: MATT

→ SIZE: 600X1200MM



















Easy Installation

Crazing Resistance

















# Groot Verde

FINISH: MATT

→ SIZE: 600X1200MM























Easy Installation

Crazing Resistance









# Krane Brown

FINISH: MATT

-SIZE: 600X1200MM





















Easy

Crazing









# Livonia Azul

— FINISH : MATT

> - SIZE : 600X1200MM





















Easy Crazing Installation Resistance

















# Livonia Brown

FINISH: MATT

→ SIZE: 600X1200MM



































































# Niza Bianco FINISH: MATT → SIZE: 600X1200MM Chemical Resistance Easy Installation Crazing Resistance







# Niza Ivory FINISH: MATT → SIZE: 600X1200MM Chemical Resistance Easy Installation Crazing Resistance









































#### Saina Brown

FINISH:

600X1200MM















Crazing Resistance













### Matt



### Stavario Aspero

FINISH: MATT

→ SIZE: 600X1200MM



















(\$\$\$





## Matt















#### **SKYTOUCH CERAMIC PVT. LTD.**

Near Pavadiyari Canal, Jetpar Road, At. Shapar, Morbi -