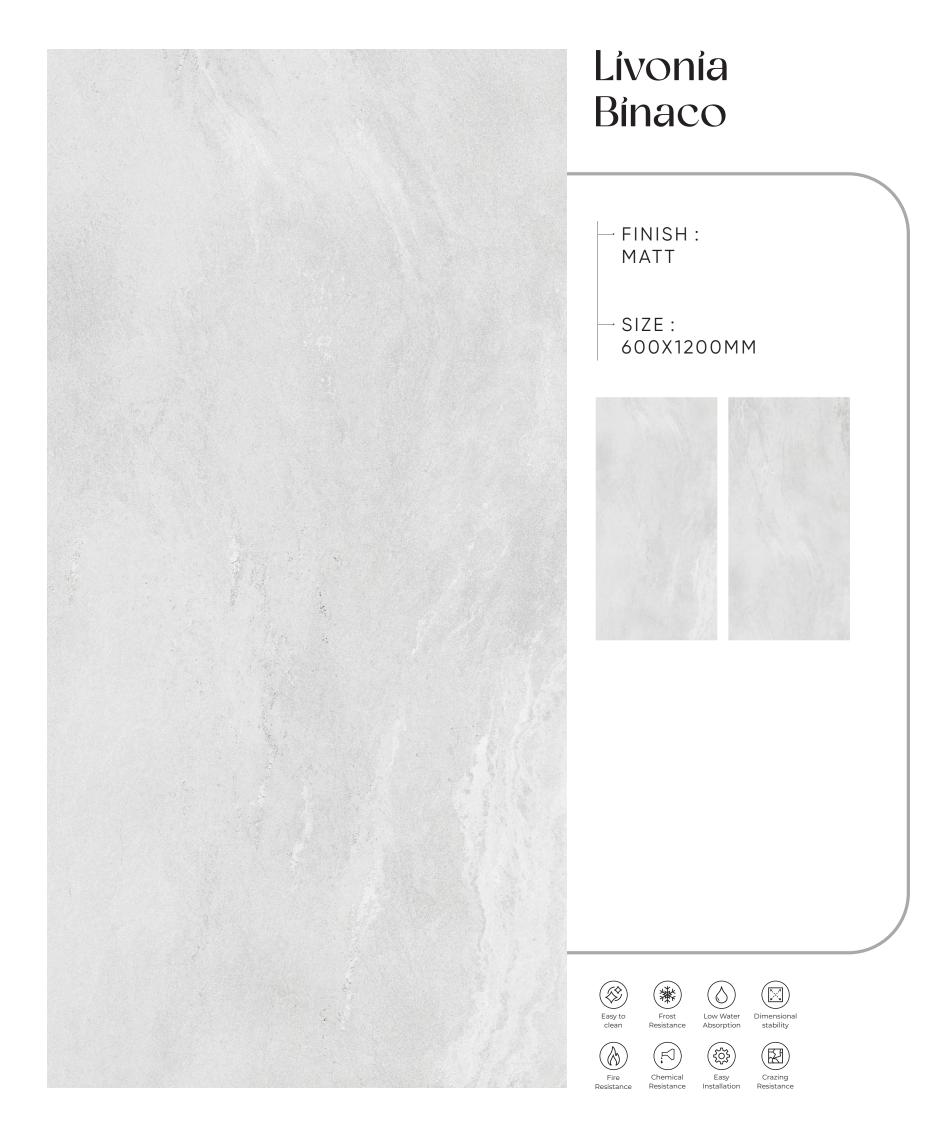

es, and cultures, we have compiled some of the best ceramic surfaces in our collection. With an endless color palette, multiple sizes, and customization options, our product portfolio has got something for everyone!























# Teak Brown









































# Groot Bianco FINISH: MATT → SIZE: 600X1200MM









# Groot Brown

FINISH: MATT

→ SIZE: 600X1200MM



















Easy Installation

Crazing Resistance

















# Groot Verde

FINISH: MATT

→ SIZE: 600X1200MM























Easy Installation

Crazing Resistance









# Krane Brown

FINISH: MATT

-SIZE: 600X1200MM





















Easy

Crazing









# Livonia Azul

— FINISH : MATT

> - SIZE : 600X1200MM





















Easy Crazing Installation Resistance

















# Livonia Brown

FINISH: MATT

→ SIZE: 600X1200MM



































































# Niza Bianco FINISH: MATT → SIZE: 600X1200MM Chemical Resistance Easy Installation Crazing Resistance







# Niza Ivory FINISH: MATT → SIZE: 600X1200MM Chemical Resistance Easy Installation Crazing Resistance









































#### Saina Brown

FINISH:

600X1200MM















Crazing Resistance













### Matt



### Stavario Aspero

FINISH: MATT

→ SIZE: 600X1200MM



















(\$\$\$





## Matt















#### **SKYTOUCH CERAMIC PVT. LTD.**

Near Pavadiyari Canal, Jetpar Road, At. Shapar, Morbi - 363 642. (Guj.) INDIA

> info@skytouchceramic.com export@skytouchceramic.com

www.skytouchceramic.com