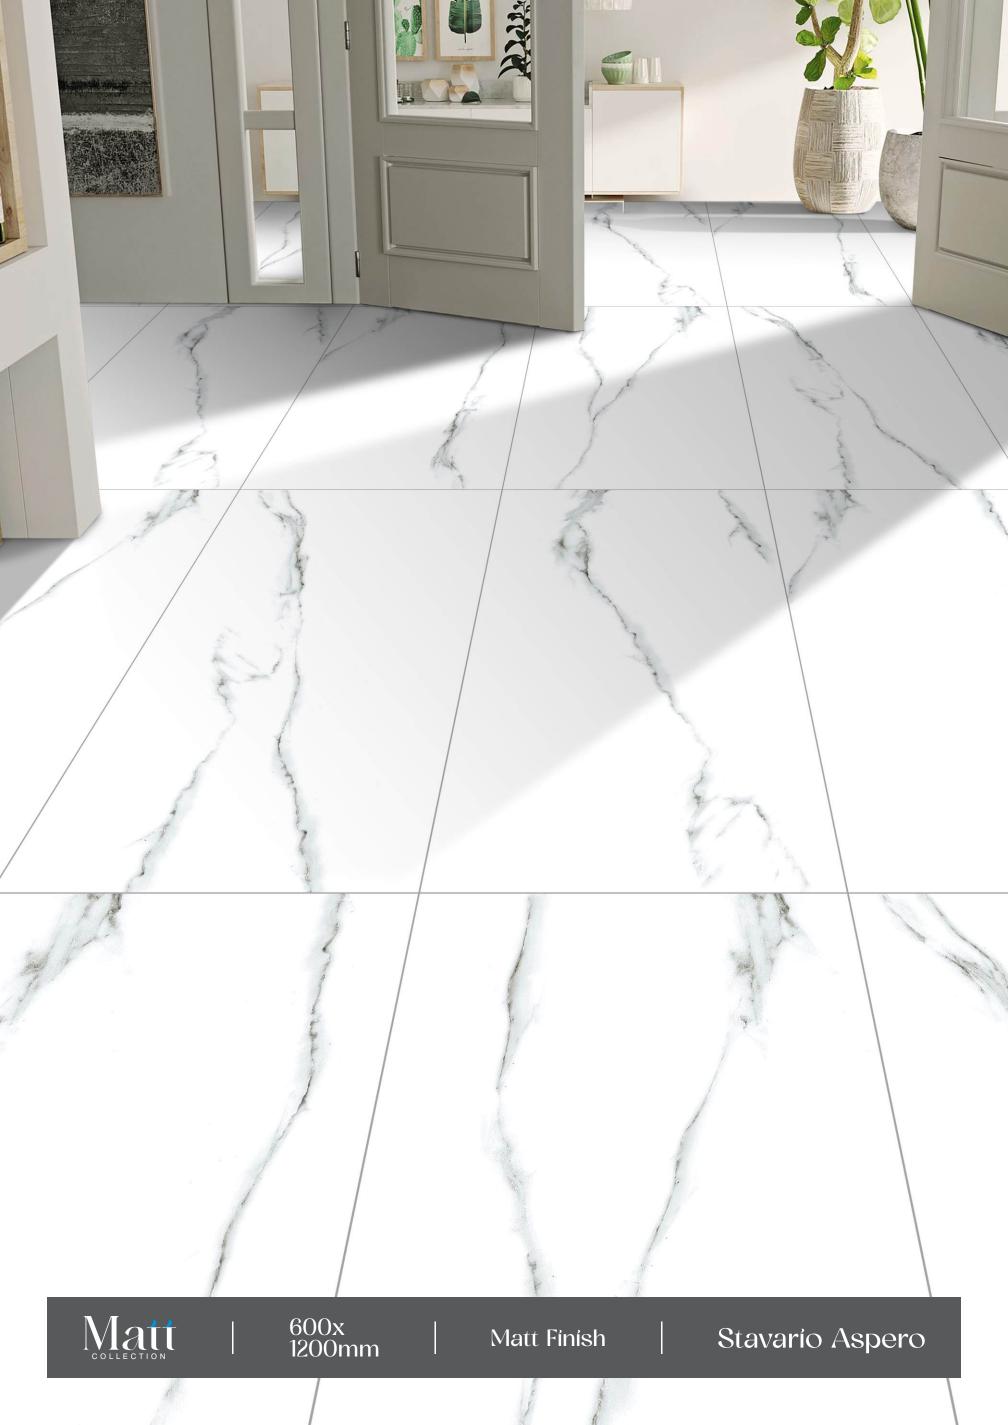

Crazing Resistance









# Krane Brown

FINISH: MATT

-SIZE: 600X1200MM





















Easy

Crazing









# Livonia Azul

— FINISH : MATT

> - SIZE : 600X1200MM





















Easy Crazing Installation Resistance

















# Livonia Brown

FINISH: MATT

→ SIZE: 600X1200MM



































































# Niza Bianco FINISH: MATT → SIZE: 600X1200MM Chemical Resistance Easy Installation Crazing Resistance







# Niza Ivory FINISH: MATT → SIZE: 600X1200MM Chemical Resistance Easy Installation Crazing Resistance









































#### Saina Brown

FINISH:

600X1200MM















Crazing Resistance













### Matt



### Stavario Aspero

FINISH: MATT

→ SIZE: 600X1200MM



















(\$\$\$





## Matt















#### **SKYTOUCH CERAMIC PVT. LTD.**

Near Pavadiyari Canal, Jetpar Road, At. Shapar, Morbi - 363 642. (Guj.) INDIA

> info@skytouchceramic.com export@skytouchceramic.com

www.skytouchceramic.com