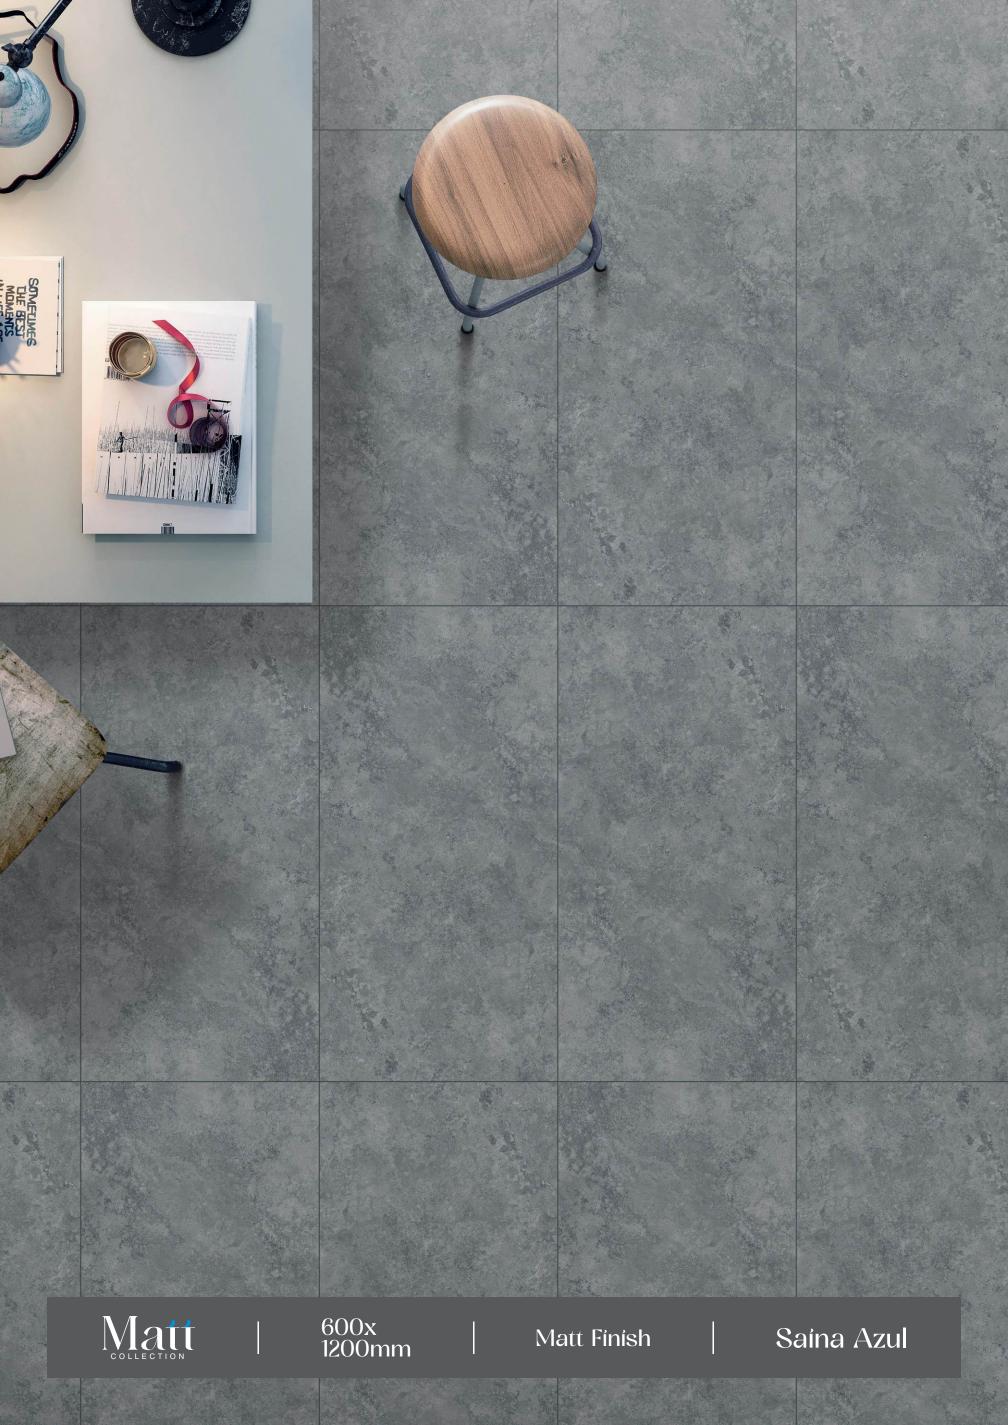

FINISH: MATT

→ SIZE: 600X1200MM



















Easy Installation

Crazing Resistance

















# Groot Verde

FINISH: MATT

→ SIZE: 600X1200MM























Easy Installation

Crazing Resistance









# Krane Brown

FINISH: MATT

-SIZE: 600X1200MM





















Easy

Crazing









# Livonia Azul

— FINISH : MATT

> - SIZE : 600X1200MM





















Easy Crazing Installation Resistance

















# Livonia Brown

FINISH: MATT

→ SIZE: 600X1200MM



































































# Niza Bianco FINISH: MATT → SIZE: 600X1200MM Chemical Resistance Easy Installation Crazing Resistance







# Niza Ivory FINISH: MATT → SIZE: 600X1200MM Chemical Resistance Easy Installation Crazing Resistance









































#### Saina Brown

FINISH:

600X1200MM















Crazing Resistance













### Matt



### Stavario Aspero

FINISH: MATT

→ SIZE: 600X1200MM



















(\$\$\$





## Matt















#### **SKYTOUCH CERAMIC PVT. LTD.**

Near Pavadiyari Canal, Jetpar Road, At. Shapar, Morbi - 363 642. (Guj.) INDIA

> info@skytouchceramic.com export@skytouchceramic.com

www.skytouchceramic.com