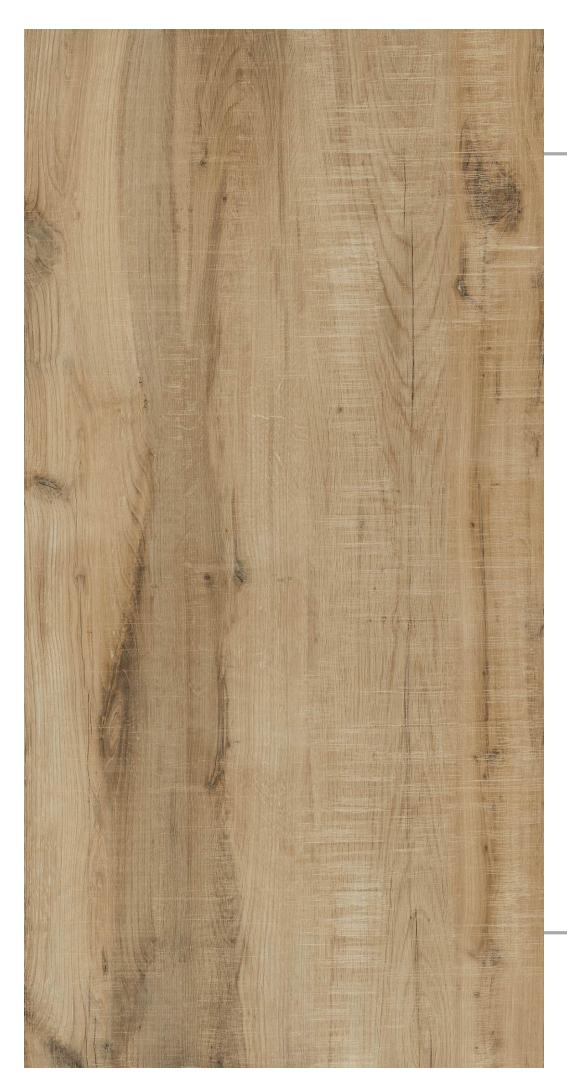

## Antique Wood

FINISH: WOODEN

#### Cherry Wood Brown

FINISH: WOODEN

#### Eco Wood

FINISH: WOODEN

#### Elmwood Brown

FINISH: WOODEN

## Sandy Wood

FINISH: WOODEN

#### Timber Brown

FINISH: WOODEN

#### Tocowood Brown

FINISH: WOODEN

(£\$\$) 

### Touchwood Cherry

WOODEN

600X1200MM