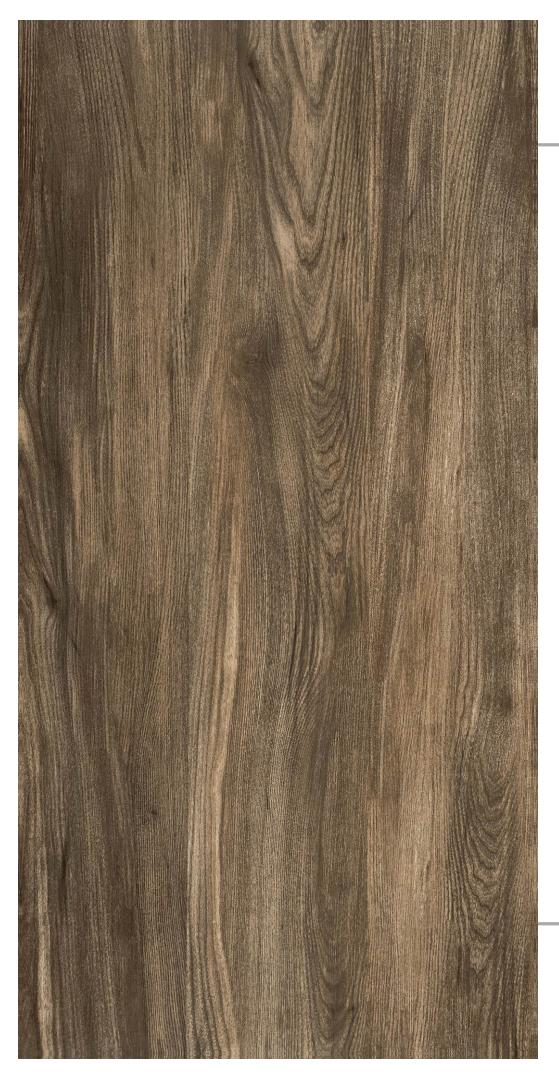

RDEN & POOL | <u> </u> | OFFICE   |    | SHOPS         |
| خ    | MALLS         | ×        | AIRPORTS | 盦  | PUBLIC SPACES |







## OUR COLLE-CTION

The Skytouch collection of specifically-curated tiles is unique to the touch & look! Inspired by various natural materials, genres, and cultures, we have compiled some of the best ceramic surfaces in our collection. With an endless color palette, multiple sizes, and customization options, our product portfolio has got something for everyone!







## Antique Wood

FINISH: WOODEN

























### Atlas Brown

FINISH: WOODEN



















Crazing Resistance









## Boston Wenge

- FINISH: WOODEN
- SIZE: 600X1200MM





















Easy

Crazing









#### Cherry Wood Brown

FINISH: WOODEN



























#### Classical Wood

FINISH: WOODEN



























### Desertwood Brown

FINISH: WOODEN



















Crazing Resistance









#### Eco Wood

FINISH: WOODEN



























#### Elmwood Brown

FINISH: WOODEN



























#### Essen Brown

- FINISH: WOODEN
- SIZE: 600X1200MM

















Crazing Resistance









#### Lama Grafito

- FINISH: WOODEN
- SIZE: 600X1200MM





















Easy

Crazing Resistance









## Sandy Wood

FINISH: WOODEN

























#### Timber Brown

FINISH: WOODEN





























#### Tocowood Brown

FINISH: WOODEN

















(£\$\$) 









### Touchwood Cherry

WOODEN

600X1200MM



















#### **SKYTOUCH CERAMIC PVT. LTD.**

Near Pavadiyari Canal, Jetpar Road, A