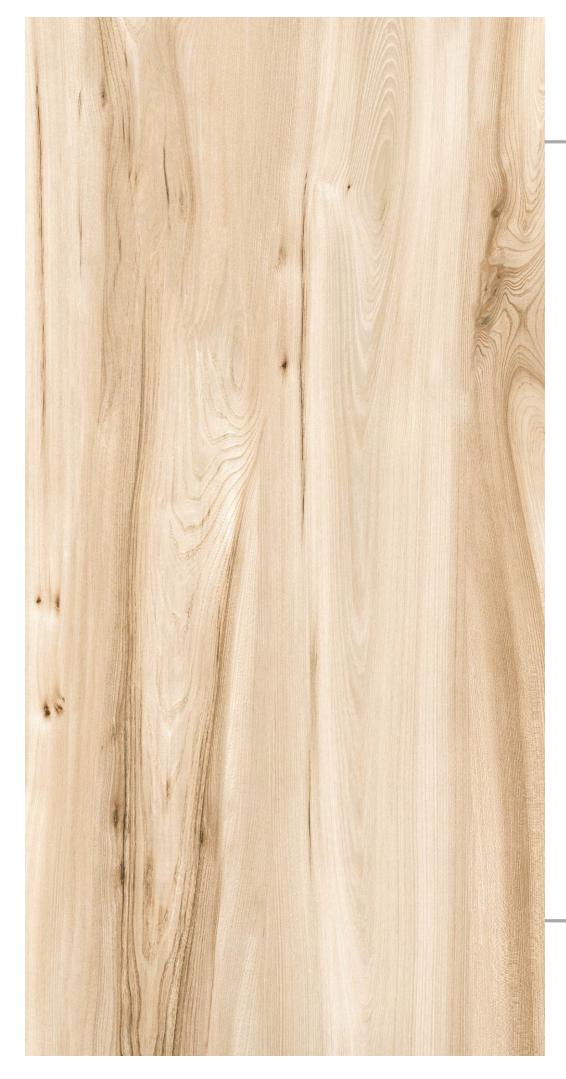

aterials, genres, and cultures, we have compiled some of the best ceramic surfaces in our collection. With an endless color palette, multiple sizes, and customization options, our product portfolio has got something for everyone!







## Antique Wood

FINISH: WOODEN

























### Atlas Brown

FINISH: WOODEN



















Crazing Resistance









## Boston Wenge

- FINISH: WOODEN
- SIZE: 600X1200MM





















Easy

Crazing









#### Cherry Wood Brown

FINISH: WOODEN



























#### Classical Wood

FINISH: WOODEN



























### Desertwood Brown

FINISH: WOODEN



















Crazing Resistance









#### Eco Wood

FINISH: WOODEN



























#### Elmwood Brown

FINISH: WOODEN



























#### Essen Brown

- FINISH: WOODEN
- SIZE: 600X1200MM

















Crazing Resistance









#### Lama Grafito

- FINISH: WOODEN
- SIZE: 600X1200MM





















Easy

Crazing Resistance









## Sandy Wood

FINISH: WOODEN

























#### Timber Brown

FINISH: WOODEN





























#### Tocowood Brown

FINISH: WOODEN

















(£\$\$) 









### Touchwood Cherry

WOODEN

600X1200MM



















#### **SKYTOUCH CERAMIC PVT. LTD.**

Near Pavadiyari Canal, Jetpar Road, At. Shapar, Morbi - 363 642. (Guj.) INDIA

> info@skytouchceramic.com export@skytouchceramic.com

www.skytouchceramic.com