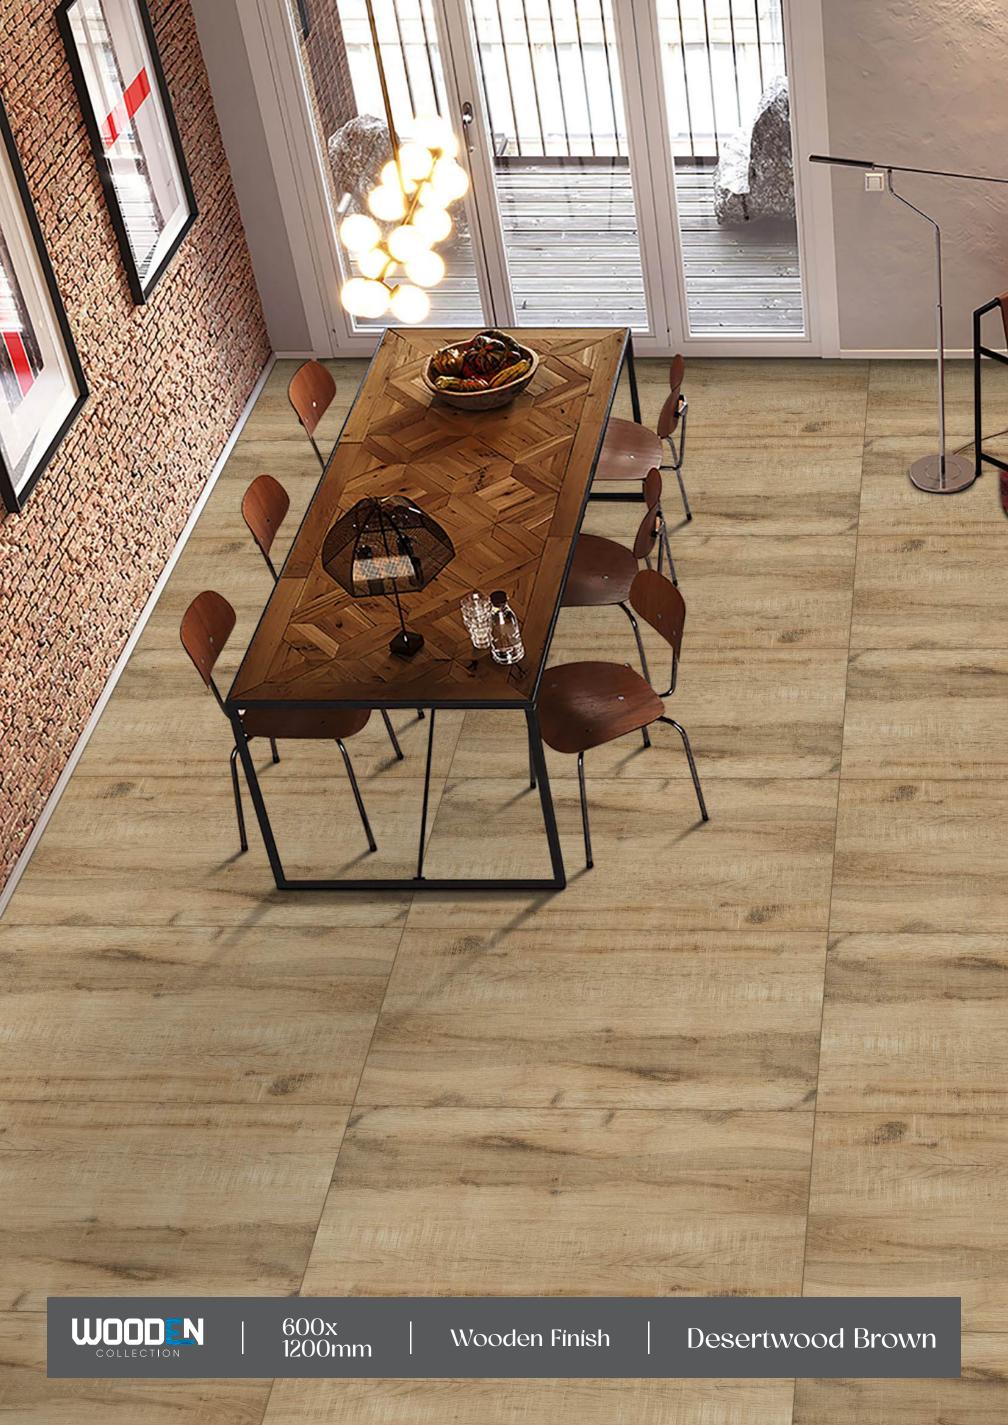

LLE-CTION

The Skytouch collection of specifically-curated tiles is unique to the touch & look! Inspired by various natural materials, genres, and cultures, we have compiled some of the best ceramic surfaces in our collection. With an endless color palette, multiple sizes, and customization options, our product portfolio has got something for everyone!







## Antique Wood

FINISH: WOODEN

























### Atlas Brown

FINISH: WOODEN



















Crazing Resistance









## Boston Wenge

- FINISH: WOODEN
- SIZE: 600X1200MM





















Easy

Crazing









#### Cherry Wood Brown

FINISH: WOODEN



























#### Classical Wood

FINISH: WOODEN



























### Desertwood Brown

FINISH: WOODEN



















Crazing Resistance









#### Eco Wood

FINISH: WOODEN



























#### Elmwood Brown

FINISH: WOODEN



























#### Essen Brown

- FINISH: WOODEN
- SIZE: 600X1200MM

















Crazing Resistance









#### Lama Grafito

- FINISH: WOODEN
- SIZE: 600X1200MM





















Easy

Crazing Resistance









## Sandy Wood

FINISH: WOODEN

























#### Timber Brown

FINISH: WOODEN





























#### Tocowood Brown

FINISH: WOODEN

















(£\$\$) 









### Touchwood Cherry

WOODEN

600X1200MM



















#### **SKYTOUCH CERAMIC PVT. LTD.**

Near Pavadiyari Canal, Jetpar Road, At. Shapar, Morbi - 363 642. (Guj.) INDIA

> info@skytouchceramic.com export@skytouchceramic.com

www.skytouchceramic.com