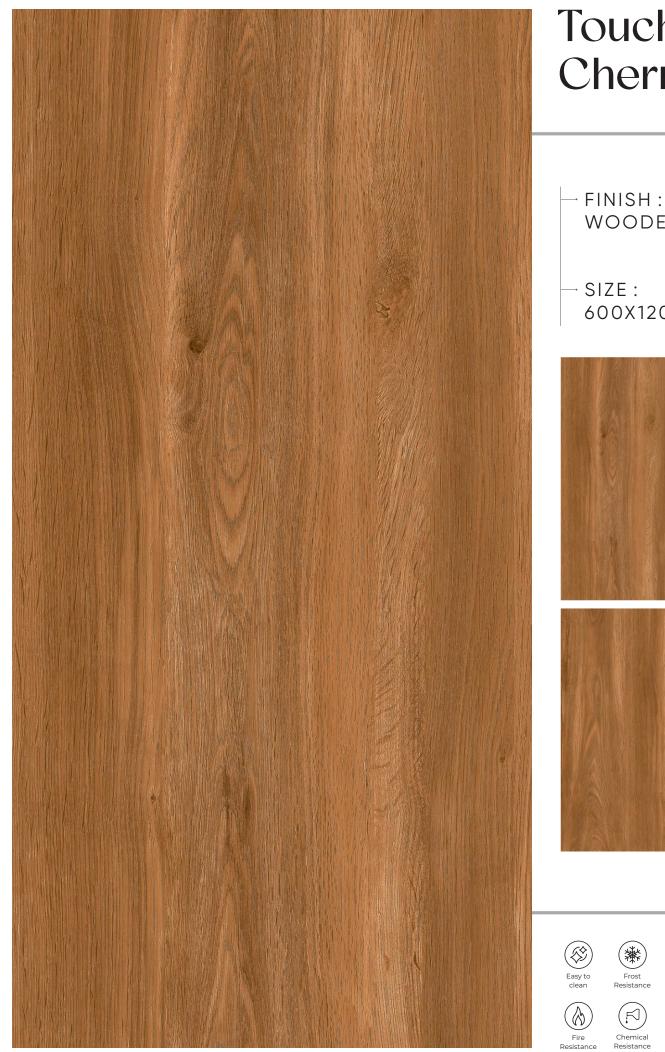

: WOODEN
- SIZE: 600X1200MM





















Easy

Crazing









#### Cherry Wood Brown

FINISH: WOODEN



























#### Classical Wood

FINISH: WOODEN



























### Desertwood Brown

FINISH: WOODEN



















Crazing Resistance









#### Eco Wood

FINISH: WOODEN



























#### Elmwood Brown

FINISH: WOODEN



























#### Essen Brown

- FINISH: WOODEN
- SIZE: 600X1200MM

















Crazing Resistance









#### Lama Grafito

- FINISH: WOODEN
- SIZE: 600X1200MM





















Easy

Crazing Resistance









## Sandy Wood

FINISH: WOODEN

























#### Timber Brown

FINISH: WOODEN





























#### Tocowood Brown

FINISH: WOODEN

















(£\$\$) 









### Touchwood Cherry

WOODEN

600X1200MM



















#### **SKYTOUCH CERAMIC PVT. LTD.**

Near Pavadiyari Canal, Jetpar Road, At. Shapar, Morbi - 363 642. (Guj.) INDIA

> info@skytouchceramic.com export@skytouchceramic.com

www.skytouchceramic.com