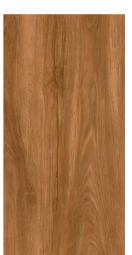

## Antique Wood

FINISH: WOODEN

### Atlas Brown

FINISH: WOODEN

Crazing Resistance

## Boston Wenge

- FINISH: WOODEN
- SIZE: 600X1200MM

Easy

Crazing

#### Cherry Wood Brown

FINISH: WOODEN

#### Classical Wood

FINISH: WOODEN

### Desertwood Brown

FINISH: WOODEN

Crazing Resistance

#### Eco Wood

FINISH: WOODEN

#### Elmwood Brown

FINISH: WOODEN

#### Essen Brown

- FINISH: WOODEN
- SIZE: 600X1200MM

Crazing Resistance

#### Lama Grafito

- FINISH: WOODEN
- SIZE: 600X1200MM

Easy

Crazing Resistance

## Sandy Wood

FINISH: WOODEN

#### Timber Brown

FINISH: WOODEN

#### Tocowood Brown

FINISH: WOODEN

(£\$\$) 

### Touchwood Cherry

WOODEN

600X1200MM