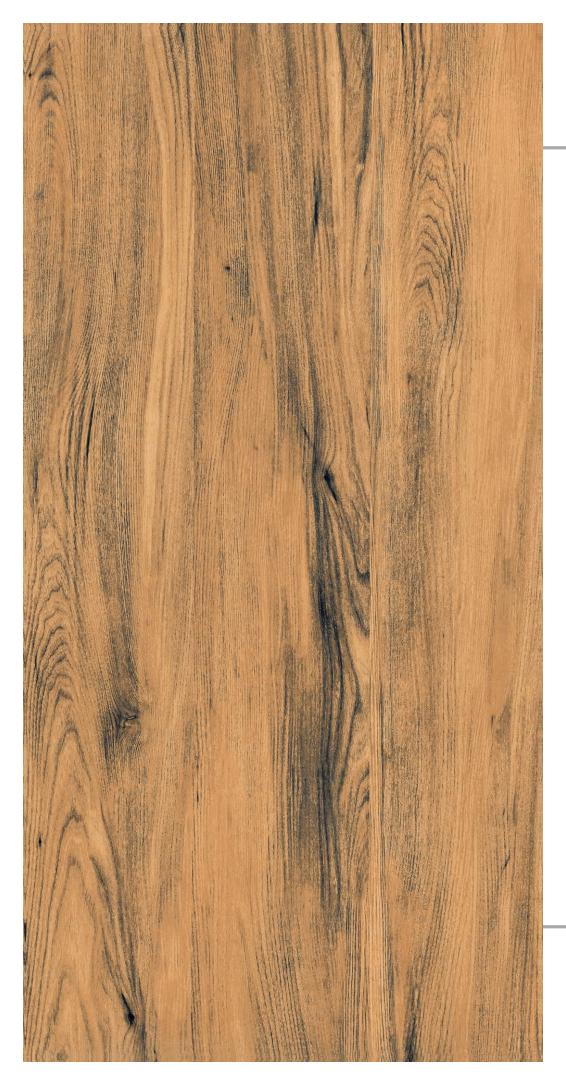

ething for everyone!







## Antique Wood

FINISH: WOODEN

























### Atlas Brown

FINISH: WOODEN



















Crazing Resistance









## Boston Wenge

- FINISH: WOODEN
- SIZE: 600X1200MM





















Easy

Crazing









#### Cherry Wood Brown

FINISH: WOODEN



























#### Classical Wood

FINISH: WOODEN



























### Desertwood Brown

FINISH: WOODEN



















Crazing Resistance









#### Eco Wood

FINISH: WOODEN



























#### Elmwood Brown

FINISH: WOODEN



























#### Essen Brown

- FINISH: WOODEN
- SIZE: 600X1200MM

















Crazing Resistance









#### Lama Grafito

- FINISH: WOODEN
- SIZE: 600X1200MM





















Easy

Crazing Resistance









## Sandy Wood

FINISH: WOODEN

























#### Timber Brown

FINISH: WOODEN





























#### Tocowood Brown

FINISH: WOODEN

















(£\$\$) 









### Touchwood Cherry

WOODEN

600X1200MM



















#### **SKYTOUCH CERAMIC PVT. LTD.**

Near Pavadiyari Canal, Jetpar Road, At. Shapar, Morbi - 363 642. (Guj.) INDIA

> info@skytouchceramic.com export@skytouchceramic.com

www.skytouchceramic.com