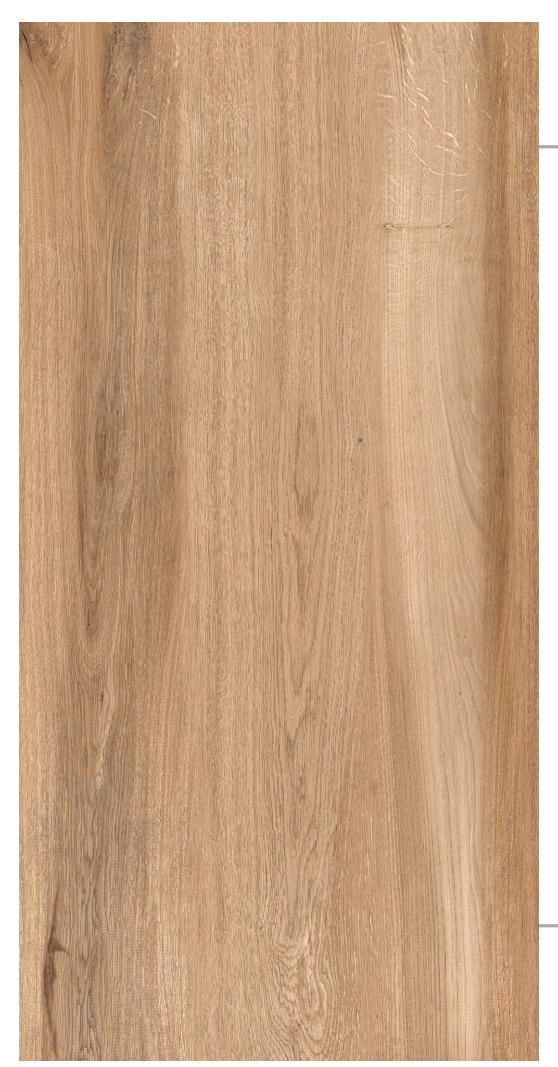

ION

The Skytouch collection of specifically-curated tiles is unique to the touch & look! Inspired by various natural materials, genres, and cultures, we have compiled some of the best ceramic surfaces in our collection. With an endless color palette, multiple sizes, and customization options, our product portfolio has got something for everyone!







## Antique Wood

FINISH: WOODEN

























### Atlas Brown

FINISH: WOODEN



















Crazing Resistance









## Boston Wenge

- FINISH: WOODEN
- SIZE: 600X1200MM





















Easy

Crazing









#### Cherry Wood Brown

FINISH: WOODEN



























#### Classical Wood

FINISH: WOODEN



























### Desertwood Brown

FINISH: WOODEN



















Crazing Resistance









#### Eco Wood

FINISH: WOODEN



























#### Elmwood Brown

FINISH: WOODEN



























#### Essen Brown

- FINISH: WOODEN
- SIZE: 600X1200MM

















Crazing Resistance









#### Lama Grafito

- FINISH: WOODEN
- SIZE: 600X1200MM





















Easy

Crazing Resistance









## Sandy Wood

FINISH: WOODEN

























#### Timber Brown

FINISH: WOODEN





























#### Tocowood Brown

FINISH: WOODEN

















(£\$\$) 









### Touchwood Cherry

WOODEN

600X1200MM



















#### **SKYTOUCH CERAMIC PVT. LTD.**

Near Pavadiyari Canal, Jetpar Road, At. Shapar, Morbi - 363 642. (Guj.) INDIA

> info@skytouchceramic.com export@skytouchceramic.com

www.skytouchceramic.com