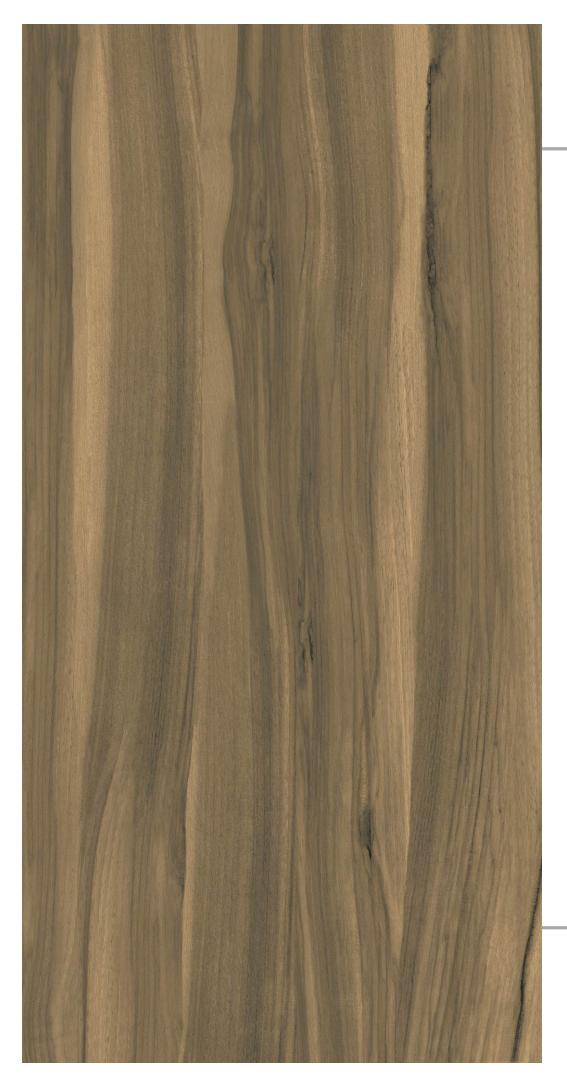

Crazing Resistance









## Boston Wenge

- FINISH: WOODEN
- SIZE: 600X1200MM





















Easy

Crazing









#### Cherry Wood Brown

FINISH: WOODEN



























#### Classical Wood

FINISH: WOODEN



























### Desertwood Brown

FINISH: WOODEN



















Crazing Resistance









#### Eco Wood

FINISH: WOODEN



























#### Elmwood Brown

FINISH: WOODEN



























#### Essen Brown

- FINISH: WOODEN
- SIZE: 600X1200MM

















Crazing Resistance









#### Lama Grafito

- FINISH: WOODEN
- SIZE: 600X1200MM





















Easy

Crazing Resistance









## Sandy Wood

FINISH: WOODEN

























#### Timber Brown

FINISH: WOODEN





























#### Tocowood Brown

FINISH: WOODEN

















(£\$\$) 









### Touchwood Cherry

WOODEN

600X1200MM



















#### **SKYTOUCH CERAMIC PVT. LTD.**

Near Pavadiyari Canal, Jetpar Road, At. Shapar, Morbi - 363 642. (Guj.) INDIA

> info@skytouchceramic.com export@skytouchceramic.com

www.skytouchceramic.com