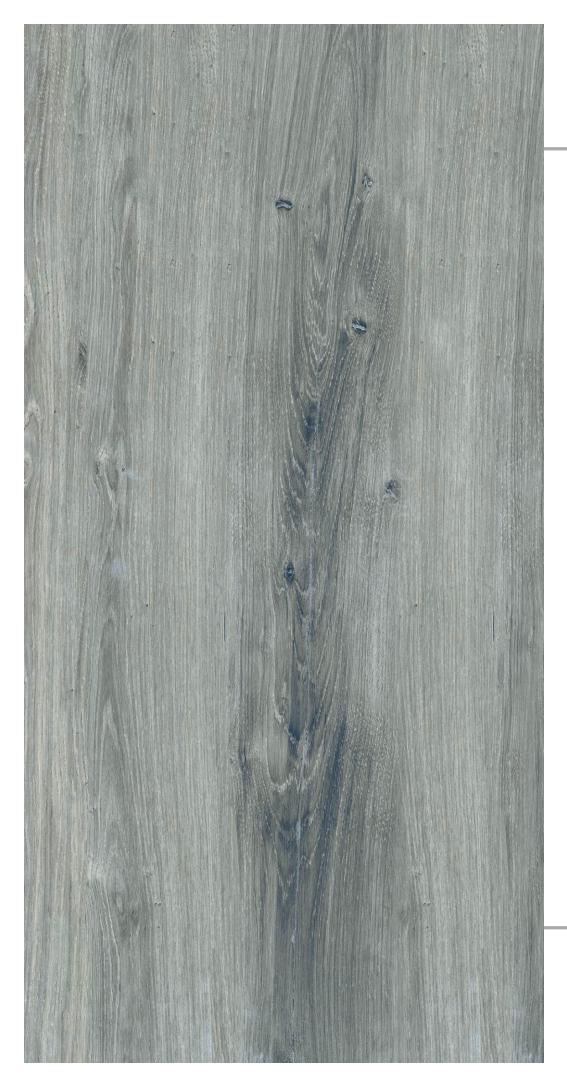

PRESSURE & FIRE**

A uniform body indestructible and non-absorbent. compacted at extremely high pressure and vitrified at 1300°+ C.



## Applications

| 菜    | RESIDENTIAL   | ****     | HOTELS   | T1 | RESTAURANT    |
|------|---------------|----------|----------|----|---------------|
| <br> | GARDEN & POOL | <u> </u> | OFFICE   |    | SHOPS         |
| خ    | MALLS         | ×        | AIRPORTS | 盦  | PUBLIC SPACES |







## OUR COLLE-CTION

The Skytouch collection of specifically-curated tiles is unique to the touch & look! Inspired by various natural materials, genres, and cultures, we have compiled some of the best ceramic surfaces in our collection. With an endless color palette, multiple sizes, and customization options, our product portfolio has got something for everyone!







## Antique Wood

FINISH: WOODEN

























### Atlas Brown

FINISH: WOODEN



















Crazing Resistance









## Boston Wenge

- FINISH: WOODEN
- SIZE: 600X1200MM





















Easy

Crazing









#### Cherry Wood Brown

FINISH: WOODEN



























#### Classical Wood

FINISH: WOODEN



























### Desertwood Brown

FINISH: WOODEN



















Crazing Resistance









#### Eco Wood

FINISH: WOODEN



























#### Elmwood Brown

FINISH: WOODEN



























#### Essen Brown

- FINISH: WOODEN
- SIZE: 600X1200MM

















Crazing Resistance









#### Lama Grafito

- FINISH: WOODEN
- SIZE: 600X1200MM





















Easy

Crazing Resistance









## Sandy Wood

FINISH: W