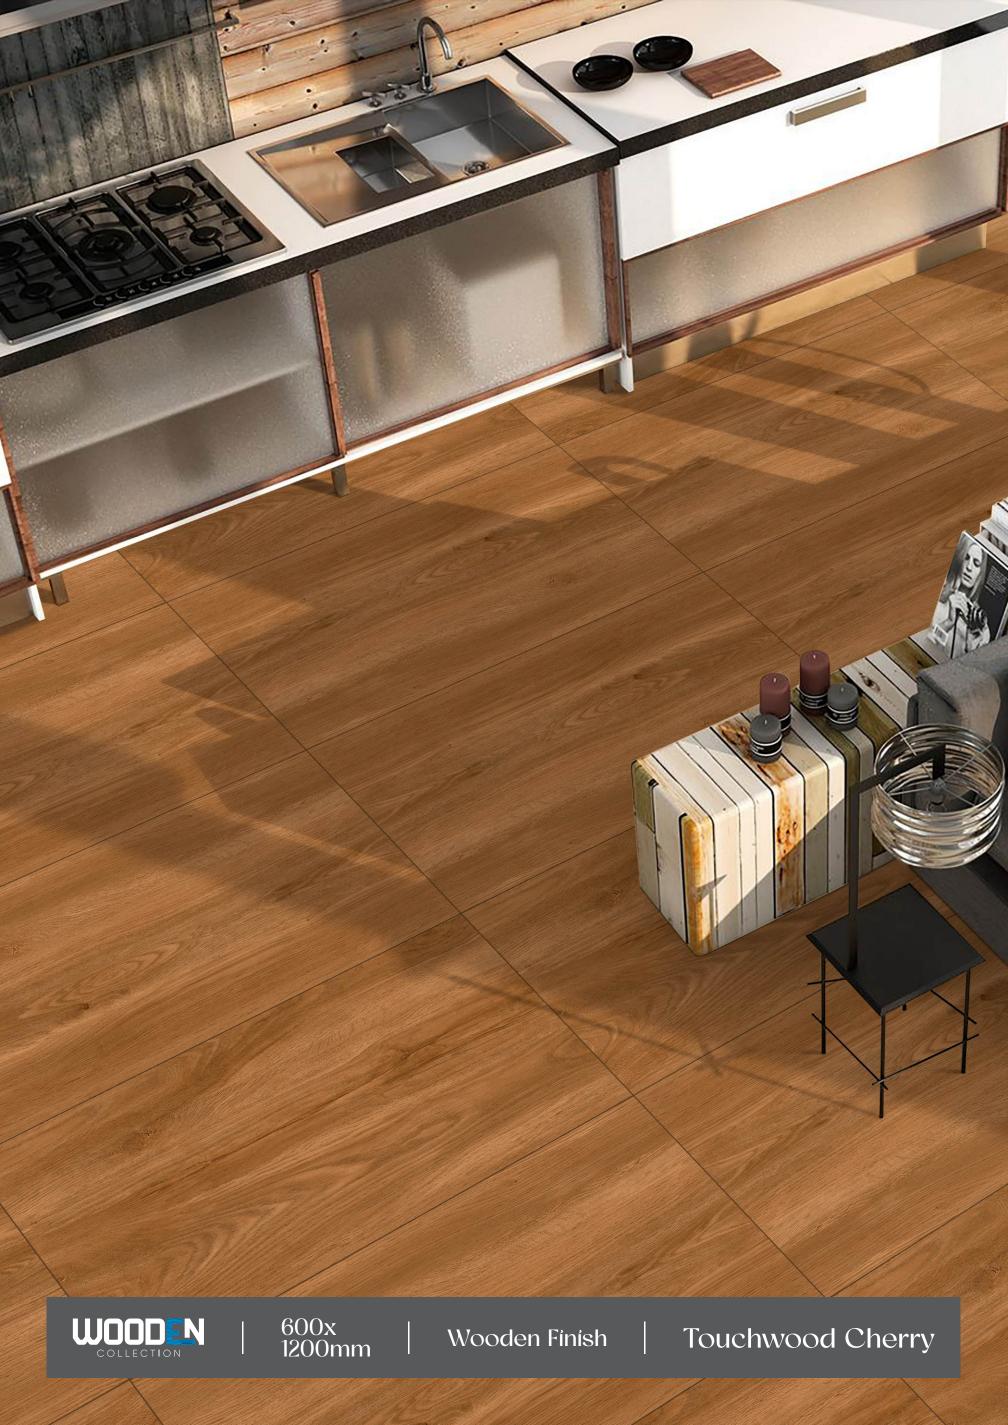

zing









#### Cherry Wood Brown

FINISH: WOODEN



























#### Classical Wood

FINISH: WOODEN



























### Desertwood Brown

FINISH: WOODEN



















Crazing Resistance









#### Eco Wood

FINISH: WOODEN



























#### Elmwood Brown

FINISH: WOODEN



























#### Essen Brown

- FINISH: WOODEN
- SIZE: 600X1200MM

















Crazing Resistance









#### Lama Grafito

- FINISH: WOODEN
- SIZE: 600X1200MM





















Easy

Crazing Resistance









## Sandy Wood

FINISH: WOODEN

























#### Timber Brown

FINISH: WOODEN





























#### Tocowood Brown

FINISH: WOODEN

















(£\$\$) 









### Touchwood Cherry

WOODEN

600X1200MM



















#### **SKYTOUCH CERAMIC PVT. LTD.**

Near Pavadiyari Canal, Jetpar Road, At. Shapar, Morbi - 363 642. (Guj.) INDIA

> info@skytouchceramic.com export@skytouchceramic.com

www.skytouchceramic.com