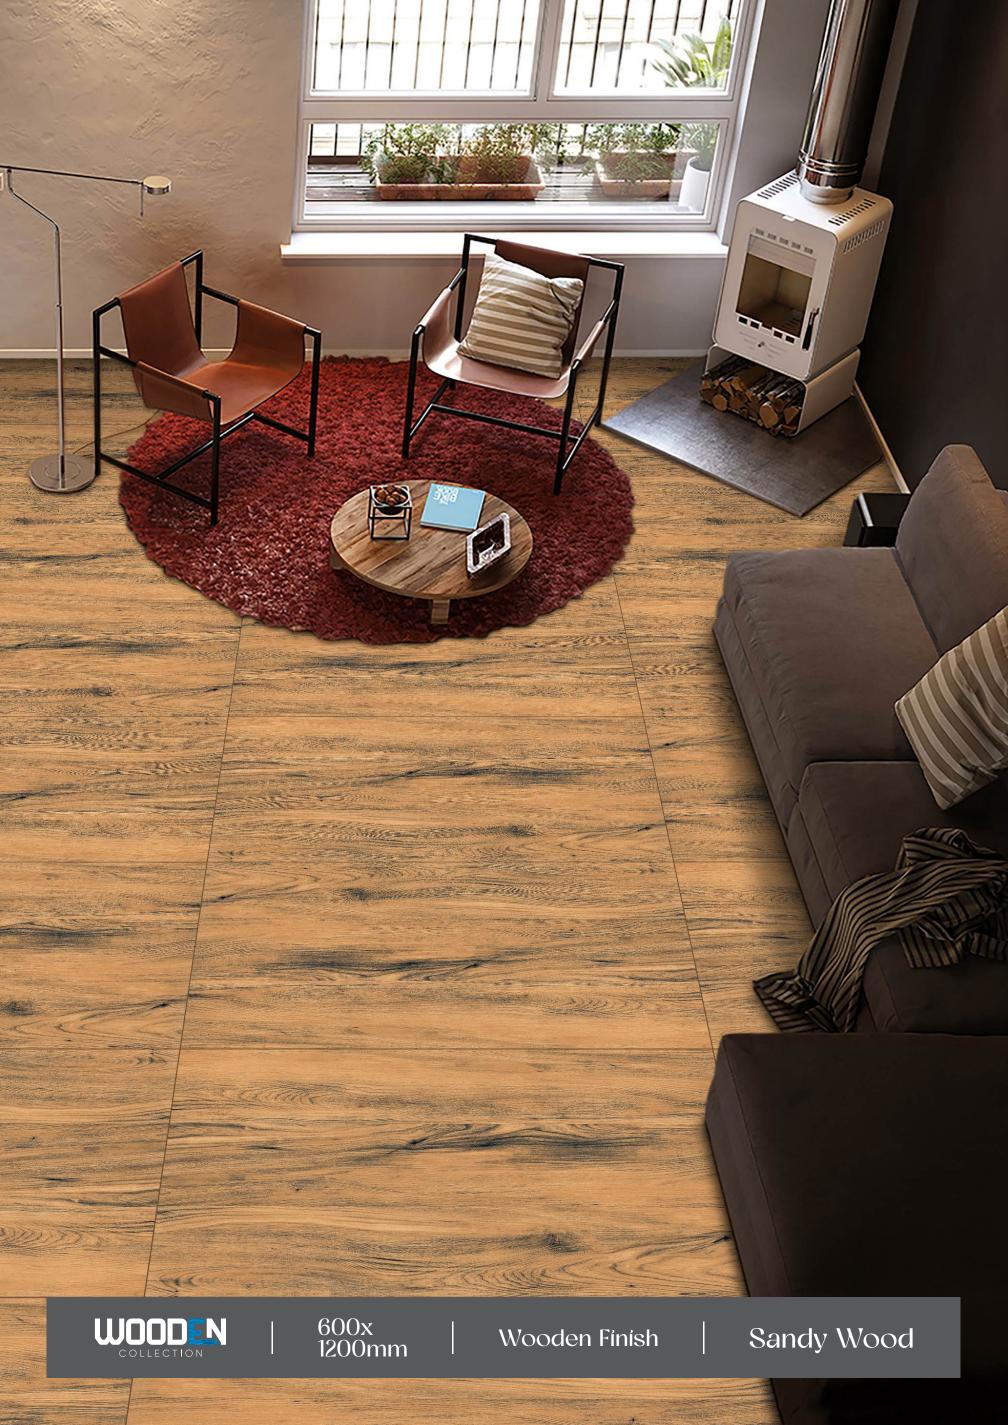

SH: WOODEN

























### Atlas Brown

FINISH: WOODEN



















Crazing Resistance









## Boston Wenge

- FINISH: WOODEN
- SIZE: 600X1200MM





















Easy

Crazing









#### Cherry Wood Brown

FINISH: WOODEN



























#### Classical Wood

FINISH: WOODEN



























### Desertwood Brown

FINISH: WOODEN



















Crazing Resistance









#### Eco Wood

FINISH: WOODEN



























#### Elmwood Brown

FINISH: WOODEN



























#### Essen Brown

- FINISH: WOODEN
- SIZE: 600X1200MM

















Crazing Resistance









#### Lama Grafito

- FINISH: WOODEN
- SIZE: 600X1200MM





















Easy

Crazing Resistance









## Sandy Wood

FINISH: WOODEN

























#### Timber Brown

FINISH: WOODEN





























#### Tocowood Brown

FINISH: WOODEN

















(£\$\$) 









### Touchwood Cherry

WOODEN

600X1200MM



















#### **SKYTOUCH CERAMIC PVT. LTD.**

Near Pavadiyari Canal, Jetpar Road, At. Shapar, Morbi - 363 642. (Guj.) INDIA

> info@skytouchceramic.com export@skytouchceramic.com

www.skytouchceramic.com