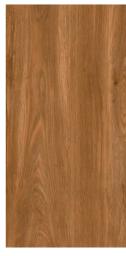

## Antique Wood

FINISH: WOODEN

### Atlas Brown

FINISH: WOODEN

Crazing Resistance

## Boston Wenge

- FINISH: WOODEN
- SIZE: 600X1200MM

Easy

Crazing

#### Cherry Wood Brown

FINISH: WOODEN

#### Classical Wood

FINISH: WOODEN

### Desertwood Brown

FINISH: WOODEN

Crazing Resistance

#### Eco Wood

FINISH: WOODEN

#### Elmwood Brown

FINISH: WOODEN

#### Essen Brown

- FINISH: WOODEN
- SIZE: 600X1200MM

Crazing Resistance

#### Lama Grafito

- FINISH: WOODEN
- SIZE: 600X1200MM

Easy

Crazing Resistance

## Sandy Wood

FINISH: WOODEN

#### Timber Brown

FINISH: WOODEN

#### Tocowood Brown

FINISH: WOODEN

(£\$\$) 

### Touchwood Cherry

WOODEN

600X1200MM