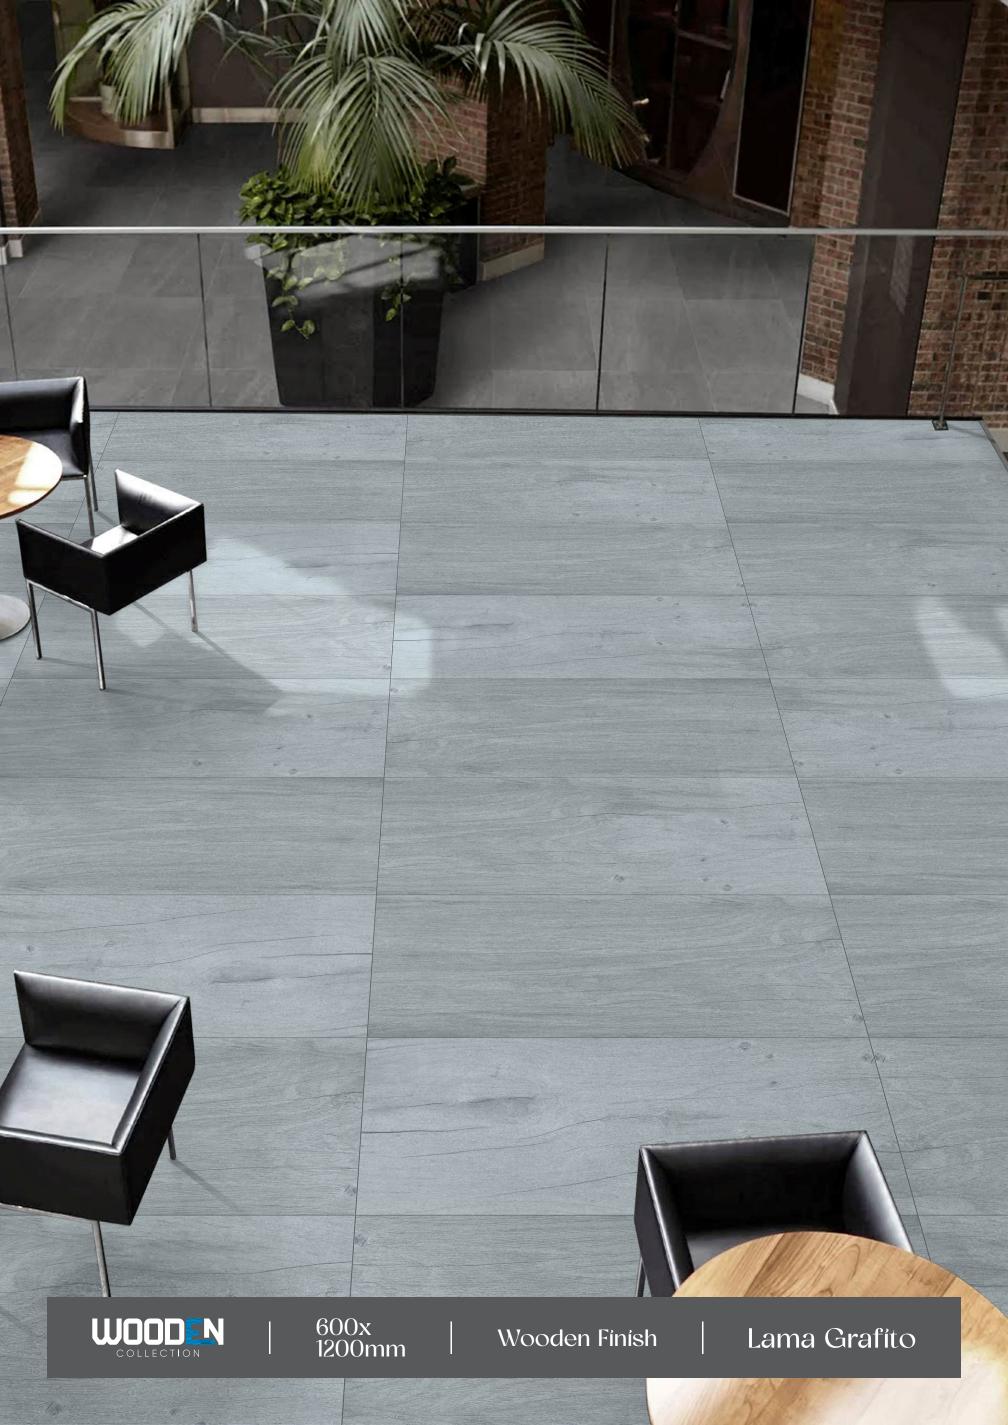

#### Lama Grafito

- FINISH: WOODEN
- SIZE: 600X1200MM

Easy

Crazing Resistance