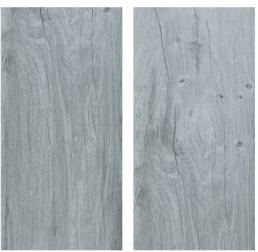

#### Lama Grafito

- FINISH: WOODEN
- SIZE: 600X1200MM

Easy

Crazing Resistance