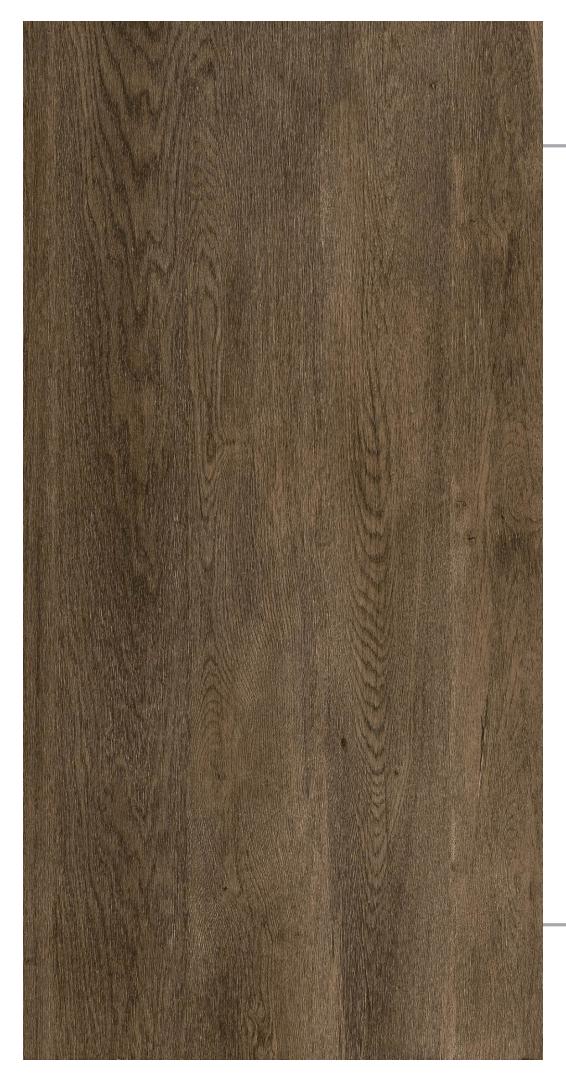

ODEN

























### Atlas Brown

FINISH: WOODEN



















Crazing Resistance









## Boston Wenge

- FINISH: WOODEN
- SIZE: 600X1200MM





















Easy

Crazing









#### Cherry Wood Brown

FINISH: WOODEN



























#### Classical Wood

FINISH: WOODEN



























### Desertwood Brown

FINISH: WOODEN



















Crazing Resistance









#### Eco Wood

FINISH: WOODEN



























#### Elmwood Brown

FINISH: WOODEN



























#### Essen Brown

- FINISH: WOODEN
- SIZE: 600X1200MM

















Crazing Resistance









#### Lama Grafito

- FINISH: WOODEN
- SIZE: 600X1200MM





















Easy

Crazing Resistance









## Sandy Wood

FINISH: WOODEN

























#### Timber Brown

FINISH: WOODEN





























#### Tocowood Brown

FINISH: WOODEN

















(£\$\$) 









### Touchwood Cherry

WOODEN

600X1200MM



















#### **SKYTOUCH CERAMIC PVT. LTD.**

Near Pavadiyari Canal, Jetpar Road, At. Shapar, Morbi - 363 642. (Guj.) INDIA

> info@skytouchceramic.com export@skytouchceramic.com

www.skytouchceramic.com