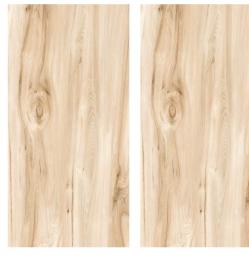

## OUR COLLE-CTION

The Skytouch collection of specifically-curated tiles is unique to the touch & look! Inspired by various natural materials, genres, and cultures, we have compiled some of the best ceramic surfaces in our collection. With an endless color palette, multiple sizes, and customization options, our product portfolio has got something for everyone!

## Antique Wood

FINISH: WOODEN

### Atlas Brown

FINISH: WOODEN

Crazing Resistance

## Boston Wenge

- FINISH: WOODEN
- SIZE: 600X1200MM

Easy

Crazing

#### Cherry Wood Brown

FINISH: WOODEN

#### Classical Wood

FINISH: WOODEN

### Desertwood Brown

FINISH: WOODEN

Crazing Resistance

#### Eco Wood

FINISH: WOODEN

#### Elmwood Brown

FINISH: WOODEN

#### Essen Brown

- FINISH: WOODEN
- SIZE: 600X1200MM

Crazing Resistance

#### Lama Grafito

- FINISH: WOODEN
- SIZE: 600X1200MM

Easy

Crazing Resistance

## Sandy Wood

FINISH: WOODEN

#### Timber Brown

FINISH: WOODEN

#### Tocowood Brown

FINISH: WOODEN

(£\$\$) 

### Touchwood Cherry

WOODEN

600X1200MM