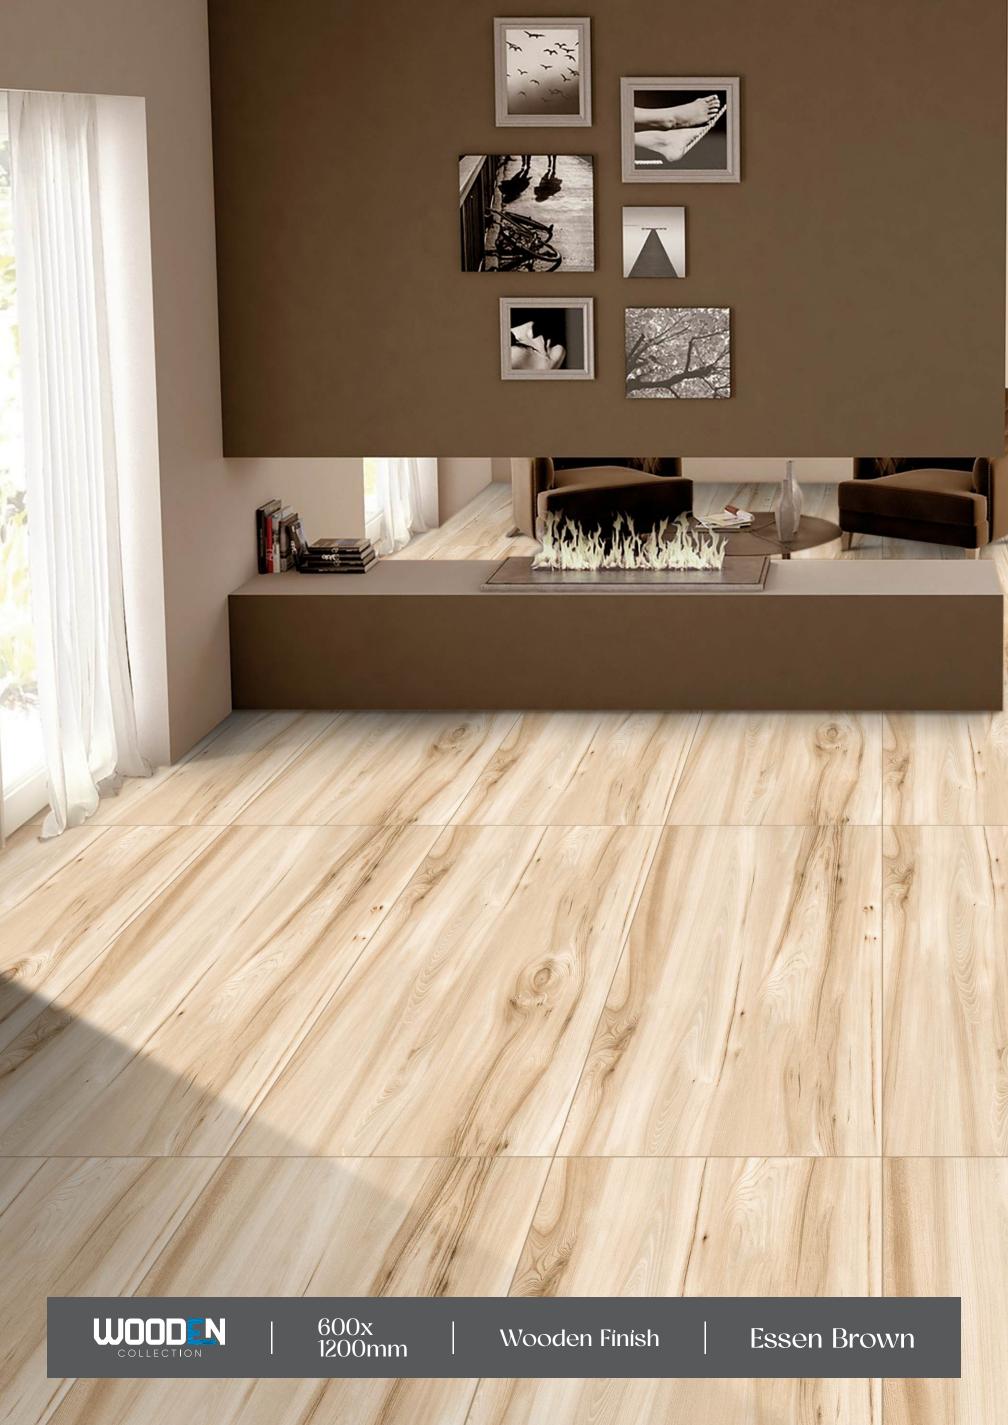

lection. With an endless color palette, multiple sizes, and customization options, our product portfolio has got something for everyone!







## Antique Wood

FINISH: WOODEN

























### Atlas Brown

FINISH: WOODEN



















Crazing Resistance









## Boston Wenge

- FINISH: WOODEN
- SIZE: 600X1200MM





















Easy

Crazing









#### Cherry Wood Brown

FINISH: WOODEN



























#### Classical Wood

FINISH: WOODEN



























### Desertwood Brown

FINISH: WOODEN



















Crazing Resistance









#### Eco Wood

FINISH: WOODEN



























#### Elmwood Brown

FINISH: WOODEN



























#### Essen Brown

- FINISH: WOODEN
- SIZE: 600X1200MM

















Crazing Resistance









#### Lama Grafito

- FINISH: WOODEN
- SIZE: 600X1200MM





















Easy

Crazing Resistance









## Sandy Wood

FINISH: WOODEN

























#### Timber Brown

FINISH: WOODEN





























#### Tocowood Brown

FINISH: WOODEN

















(£\$\$) 









### Touchwood Cherry

WOODEN

600X1200MM



















#### **SKYTOUCH CERAMIC PVT. LTD.**

Near Pavadiyari Canal, Jetpar Road, At. Shapar, Morbi - 363 642. (Guj.) INDIA

> info@skytouchceramic.com export@skytouchceramic.com

www.skytouchceramic.com