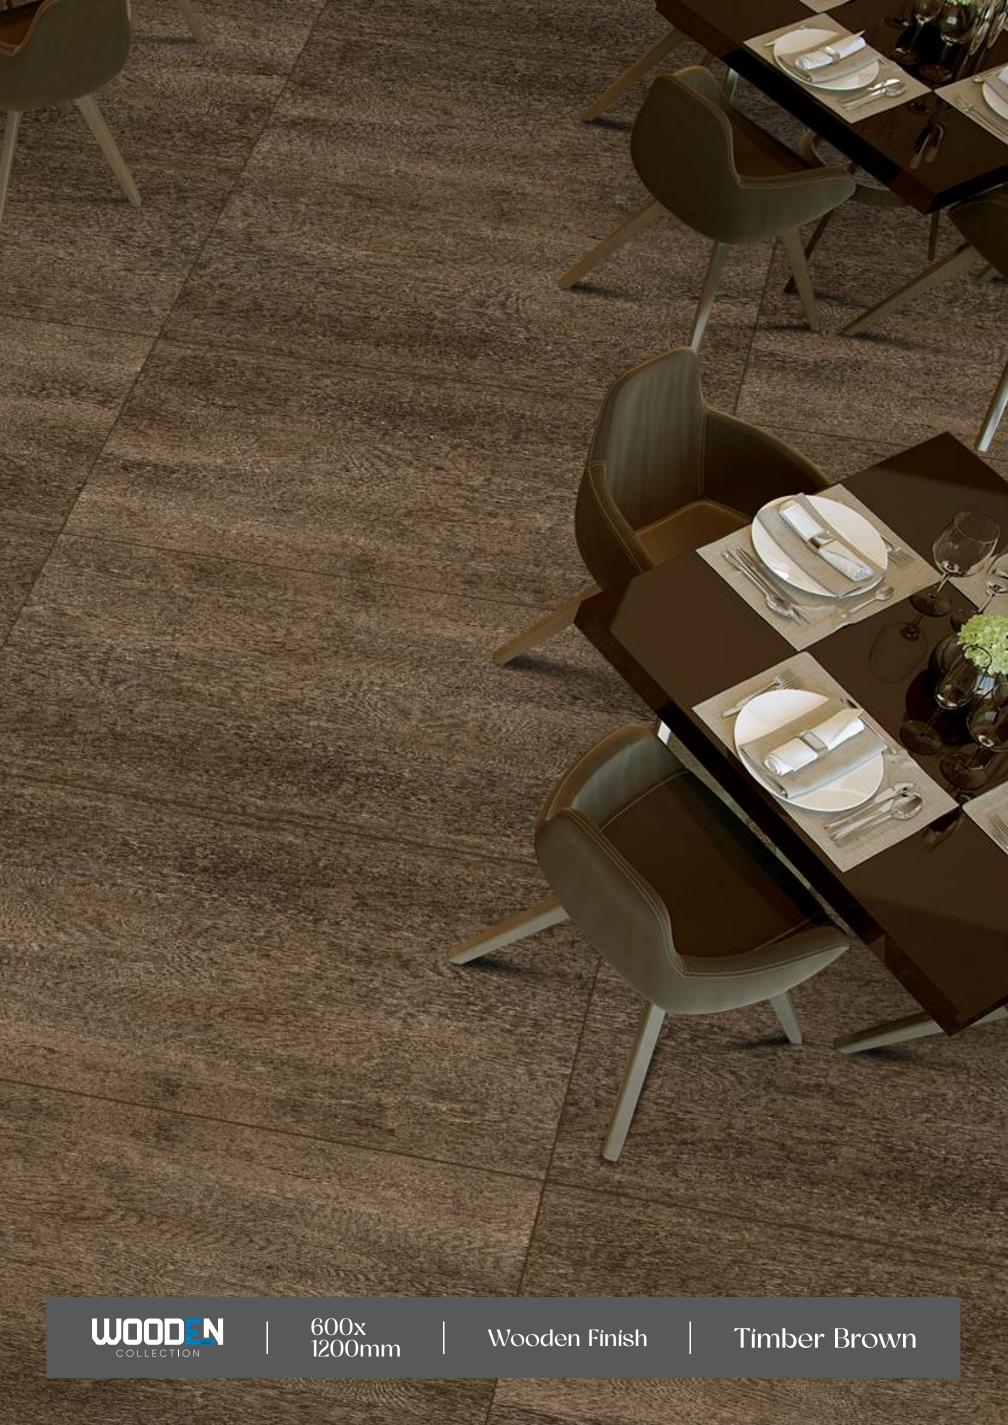

ODEN



















Crazing Resistance









## Boston Wenge

- FINISH: WOODEN
- SIZE: 600X1200MM





















Easy

Crazing









#### Cherry Wood Brown

FINISH: WOODEN



























#### Classical Wood

FINISH: WOODEN



























### Desertwood Brown

FINISH: WOODEN



















Crazing Resistance









#### Eco Wood

FINISH: WOODEN



























#### Elmwood Brown

FINISH: WOODEN



























#### Essen Brown

- FINISH: WOODEN
- SIZE: 600X1200MM

















Crazing Resistance









#### Lama Grafito

- FINISH: WOODEN
- SIZE: 600X1200MM





















Easy

Crazing Resistance









## Sandy Wood

FINISH: WOODEN

























#### Timber Brown

FINISH: WOODEN





























#### Tocowood Brown

FINISH: WOODEN

















(£\$\$) 









### Touchwood Cherry

WOODEN

600X1200MM



















#### **SKYTOUCH CERAMIC PVT. LTD.**

Near Pavadiyari Canal, Jetpar Road, At. Shapar, Morbi - 363 642. (Guj.) INDIA

> info@skytouchceramic.com export@skytouchceramic.com

www.skytouchceramic.com