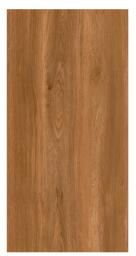

## Antique Wood

FINISH: WOODEN

### Atlas Brown

FINISH: WOODEN

Crazing Resistance

## Boston Wenge

- FINISH: WOODEN
- SIZE: 600X1200MM

Easy

Crazing

#### Cherry Wood Brown

FINISH: WOODEN

#### Classical Wood

FINISH: WOODEN

### Desertwood Brown

FINISH: WOODEN

Crazing Resistance

#### Eco Wood

FINISH: WOODEN

#### Elmwood Brown

FINISH: WOODEN

#### Essen Brown

- FINISH: WOODEN
- SIZE: 600X1200MM

Crazing Resistance

#### Lama Grafito

- FINISH: WOODEN
- SIZE: 600X1200MM

Easy

Crazing Resistance

## Sandy Wood

FINISH: WOODEN

#### Timber Brown

FINISH: WOODEN

#### Tocowood Brown

FINISH: WOODEN

(£\$\$) 

### Touchwood Cherry

WOODEN

600X1200MM