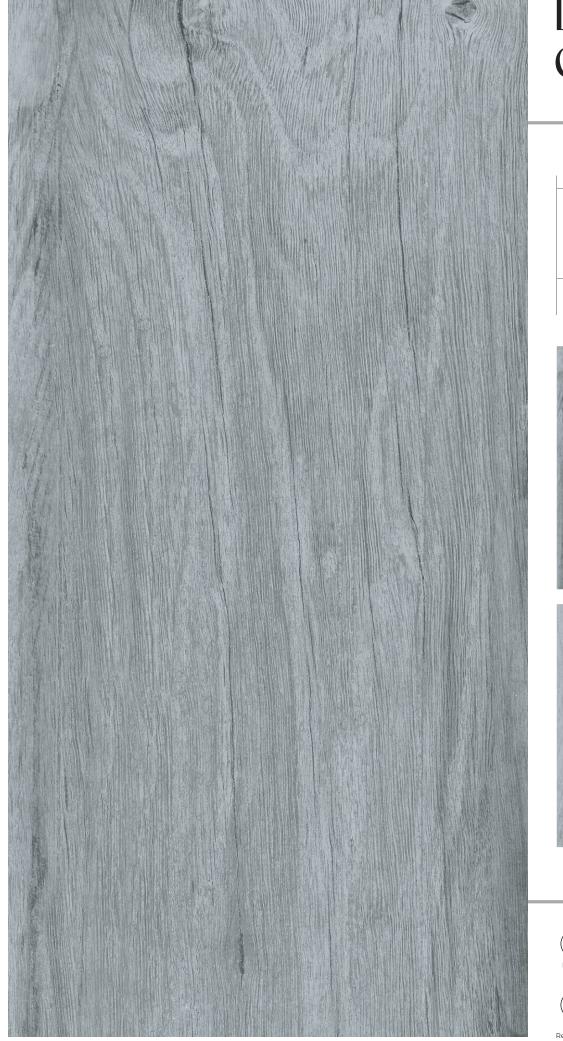

#### Lama Grafito

- FINISH: WOODEN
- SIZE: 600X1200MM

Easy

Crazing Resistance