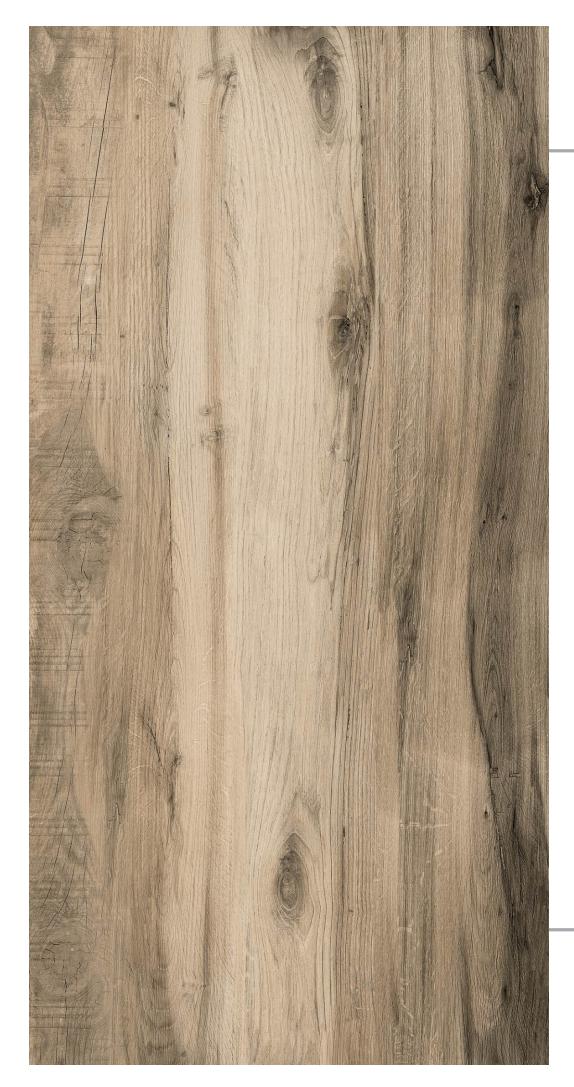

## OUR COLLE-CTION

The Skytouch collection of specifically-curated tiles is unique to the touch & look! Inspired by various natural materials, genres, and cultures, we have compiled some of the best ceramic surfaces in our collection. With an endless color palette, multiple sizes, and customization options, our product portfolio has got something for everyone!

## Antique Wood

FINISH: WOODEN

### Atlas Brown

FINISH: WOODEN

Crazing Resistance

## Boston Wenge

- FINISH: WOODEN
- SIZE: 600X1200MM

Easy

Crazing

#### Cherry Wood Brown

FINISH: WOODEN

#### Classical Wood

FINISH: WOODEN

### Desertwood Brown

FINISH: WOODEN

Crazing Resistance

#### Eco Wood

FINISH: WOODEN

#### Elmwood Brown

FINISH: WOODEN

#### Essen Brown

- FINISH: WOODEN
- SIZE: 600X1200MM

Crazing Resistance

#### Lama Grafito

- FINISH: WOODEN
- SIZE: 600X1200MM

Easy

Crazing Resistance

## Sandy Wood

FINISH: WOODEN

#### Timber Brown

FINISH: WOODEN

#### Tocowood Brown

FINISH: WOODEN

(£\$\$) 

### Touchwood Cherry

WOODEN

600X1200MM