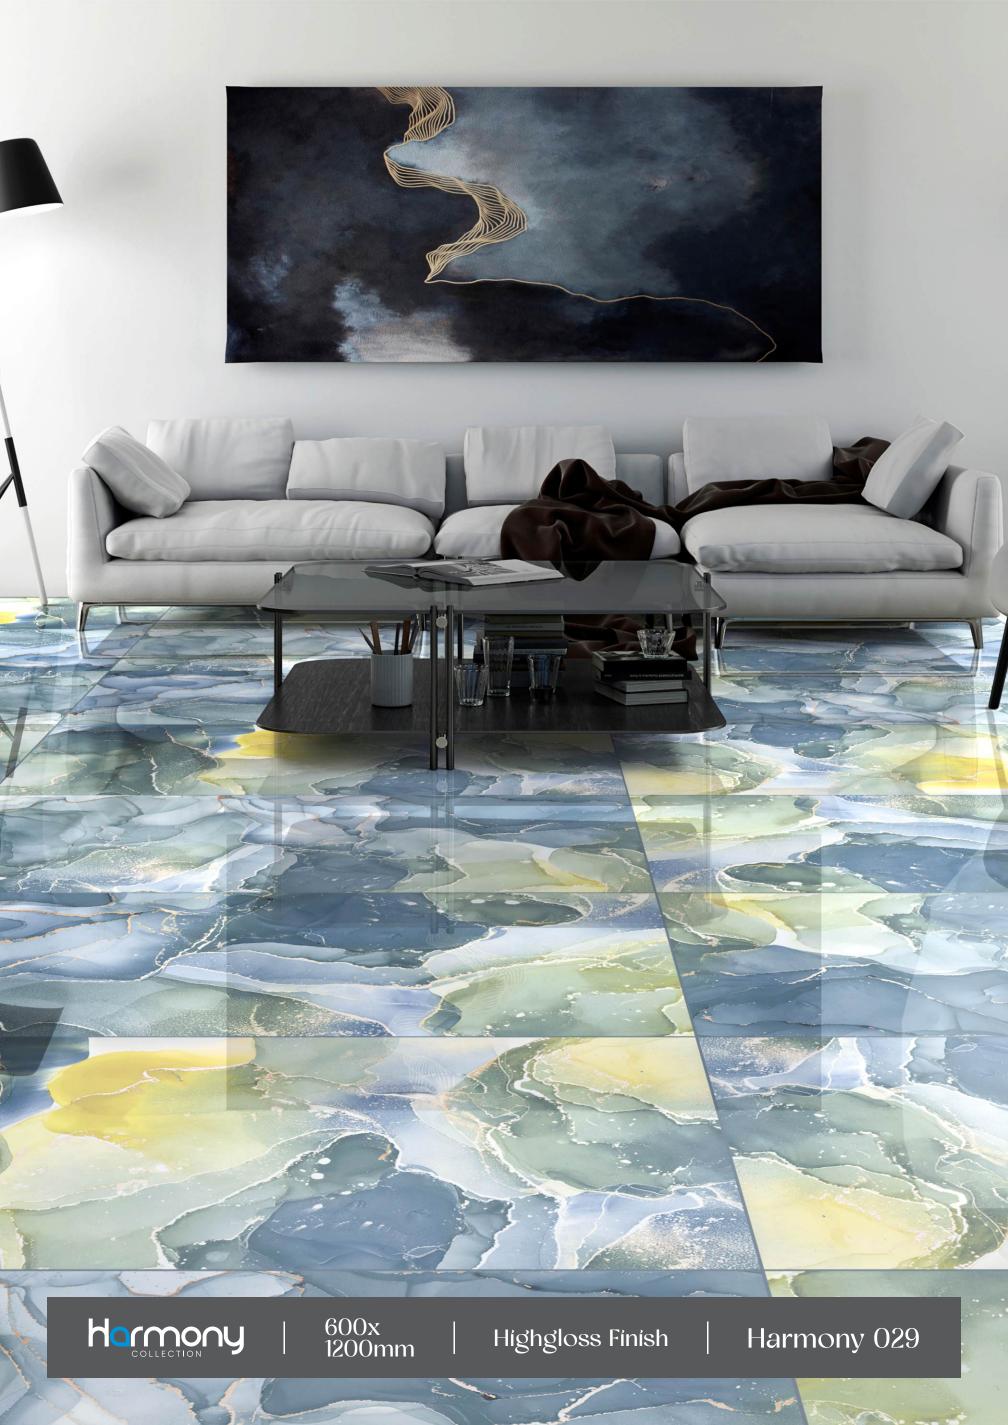

Highgloss Finish

Harmony 022

Highgloss Finish

Harmony 043

1. 8 -0

1 1

600x 1200mm

-12: