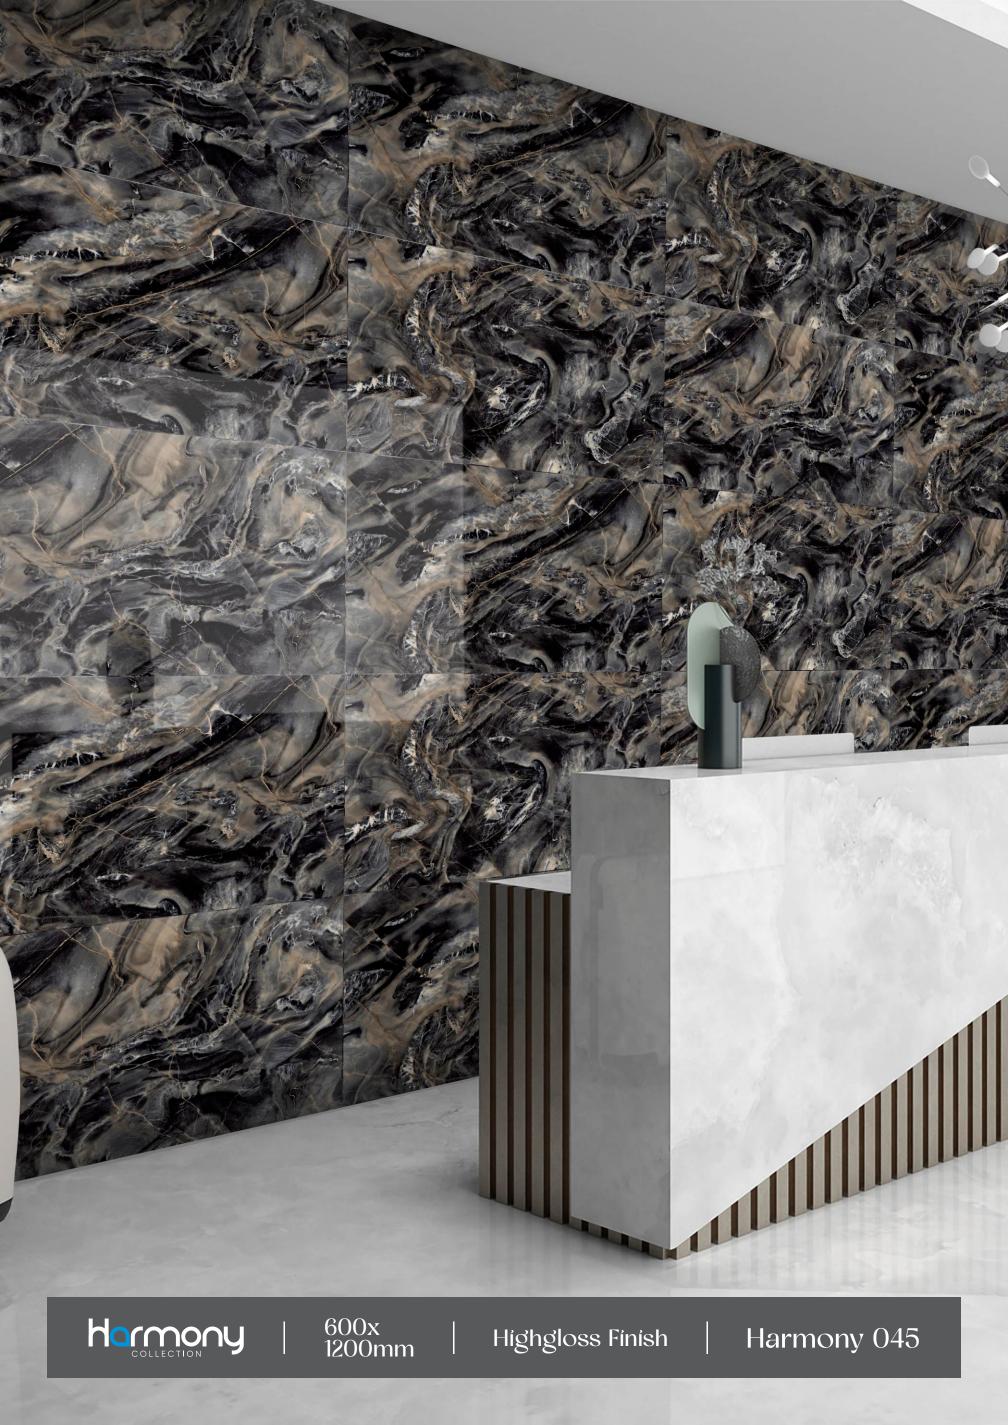

Highgloss Finish

Harmony 022

Highgloss Finish

Harmony 043

1. 8 -0

1 1

600x 1200mm

-12:

Harmony 044

1 1 1

1

1 1