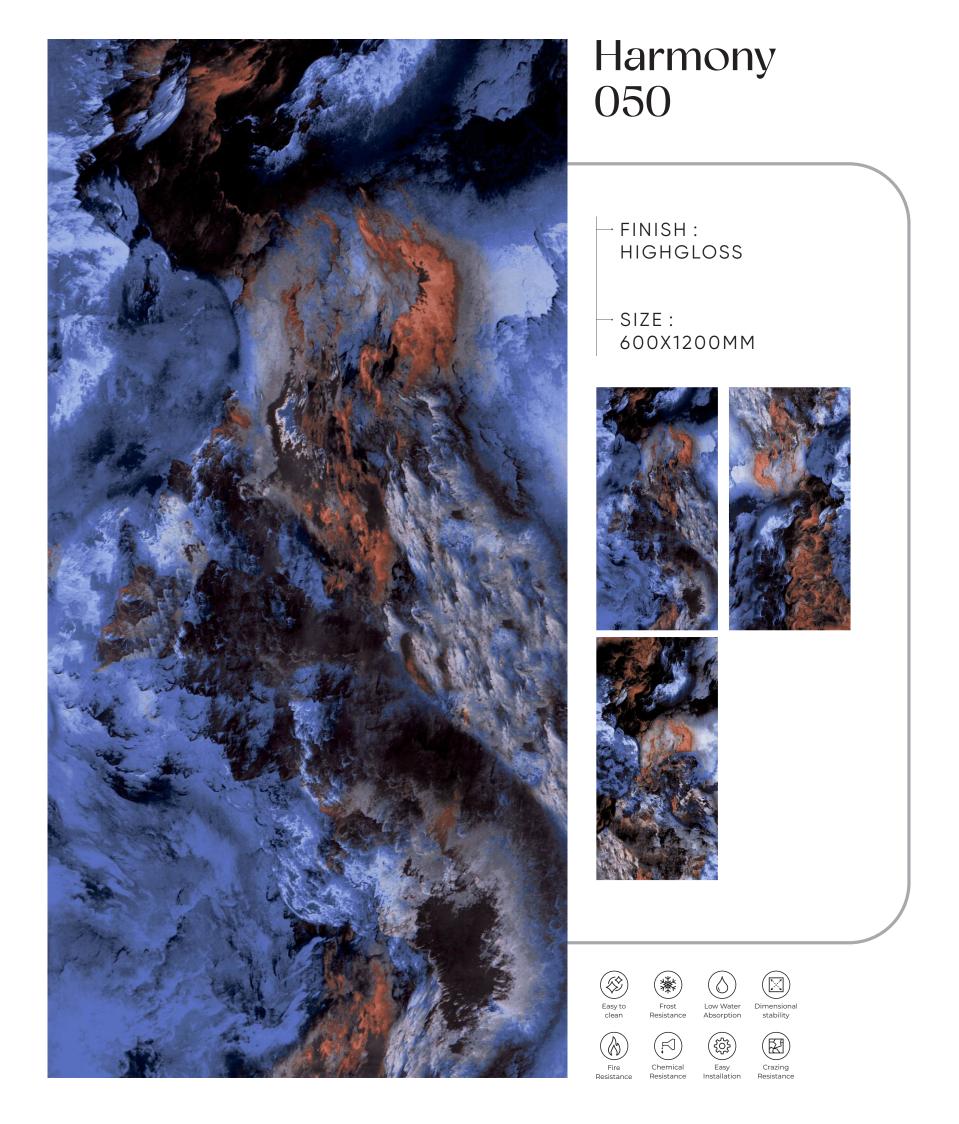

Highgloss Finish

Harmony 022

Highgloss Finish

Harmony 043

1. 8 -0

1 1

600x 1200mm

-12: