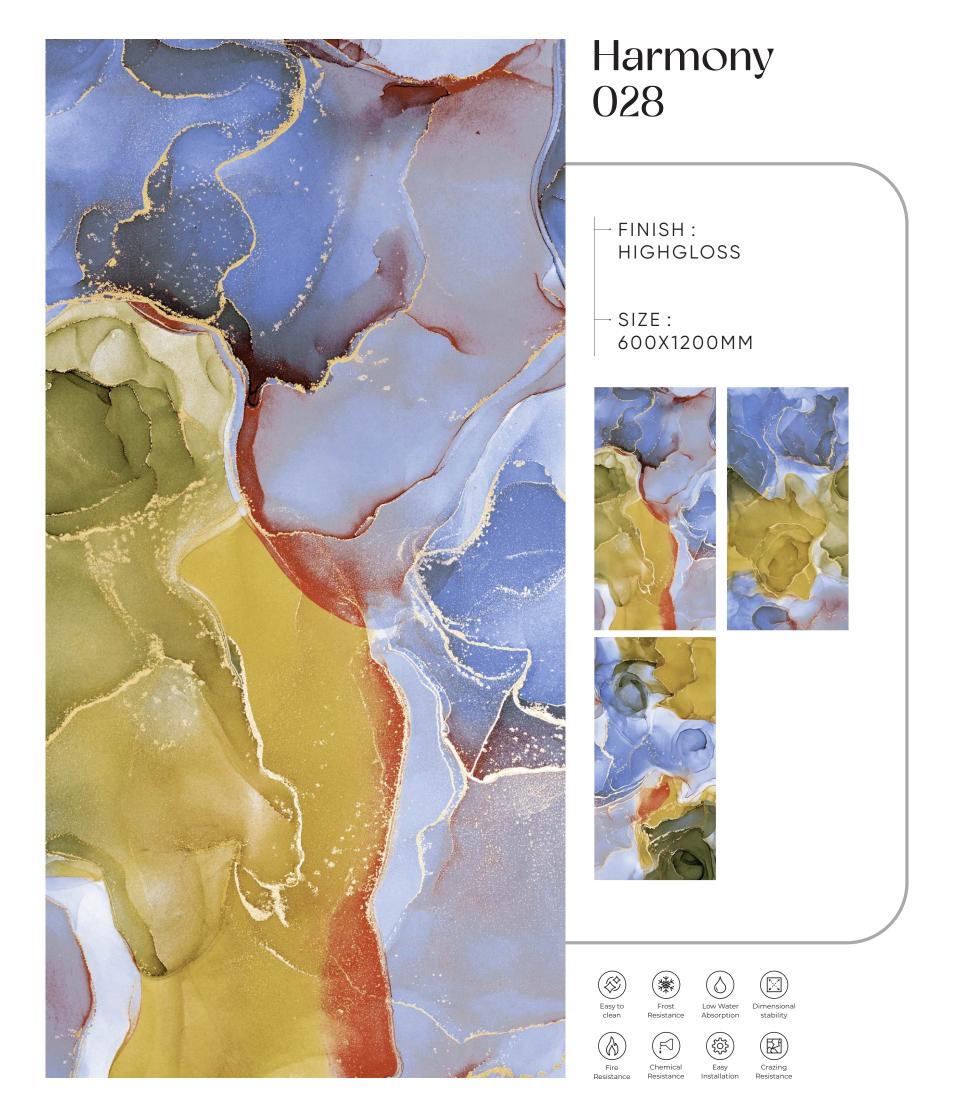

Highgloss Finish

Harmony 022

Highgloss Finish

Harmony 043

1. 8 -0

1 1

600x 1200mm

-12: