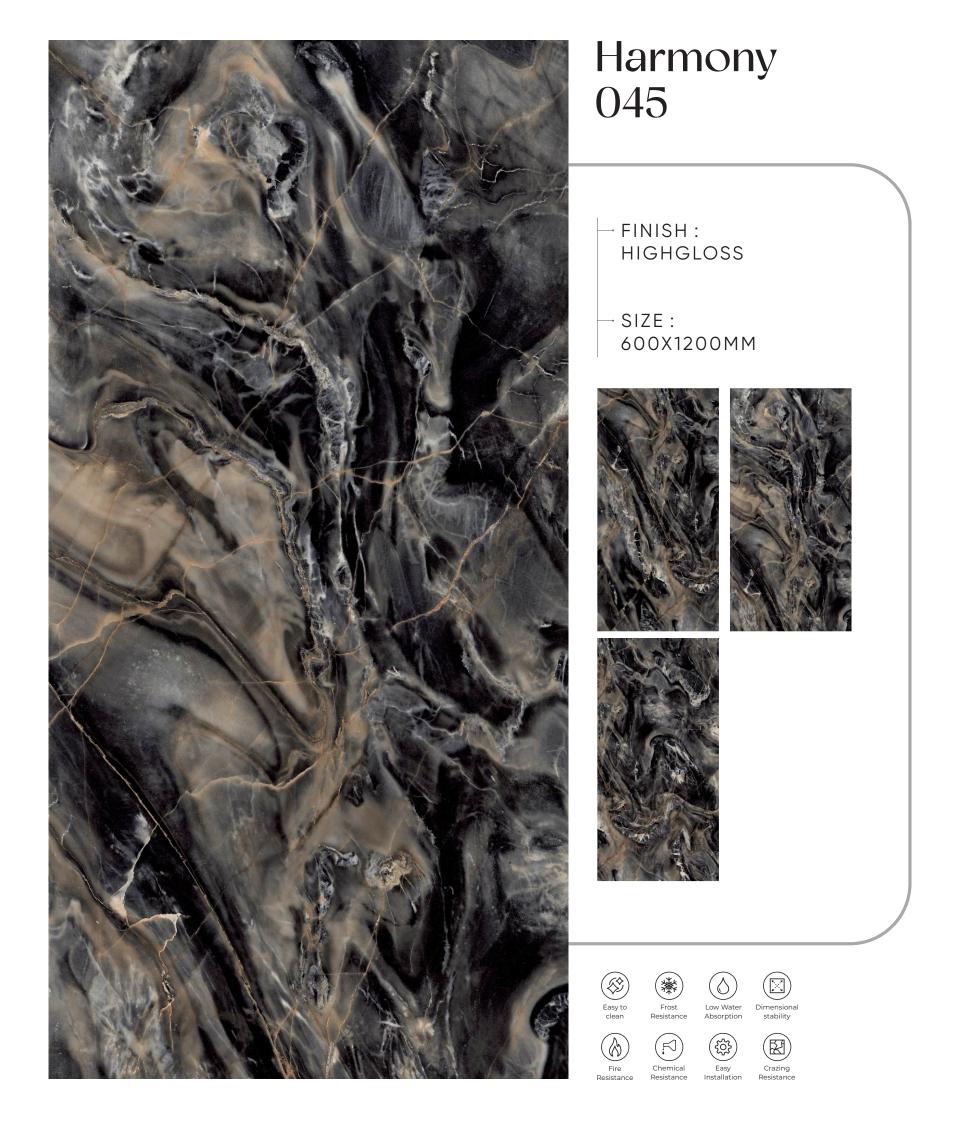

Highgloss Finish

Harmony 022

Highgloss Finish

Harmony 043

1. 8 -0

1 1

600x 1200mm

-12:

Harmony 044

1 1 1

1

1 1