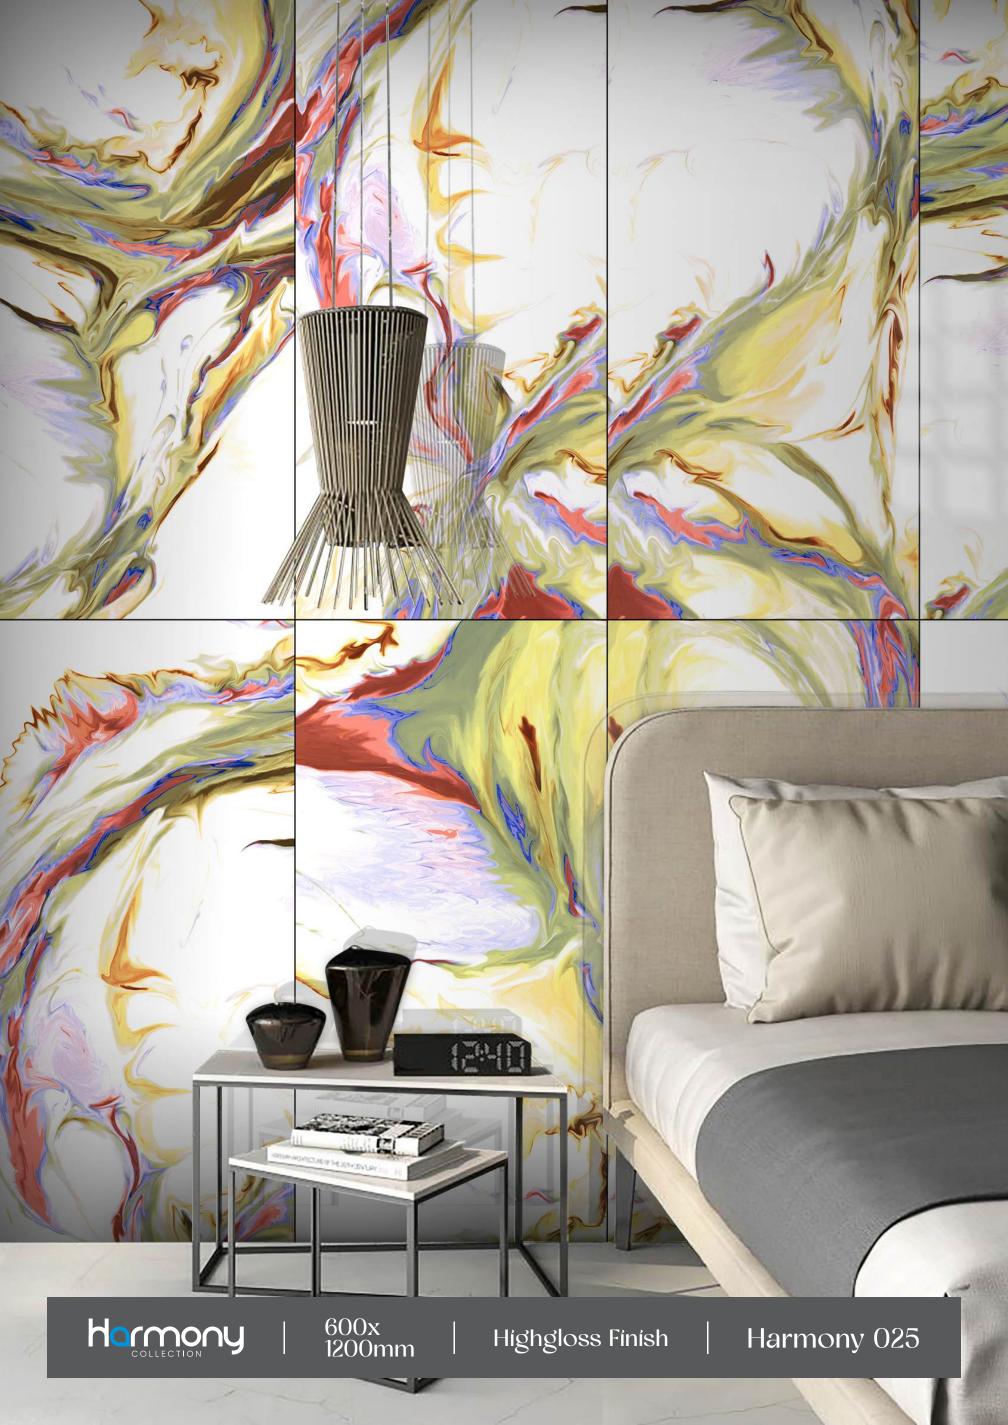

Highgloss Finish

Harmony 022

Highgloss Finish

Harmony 043

1. 8 -0

1 1

600x 1200mm

-12: