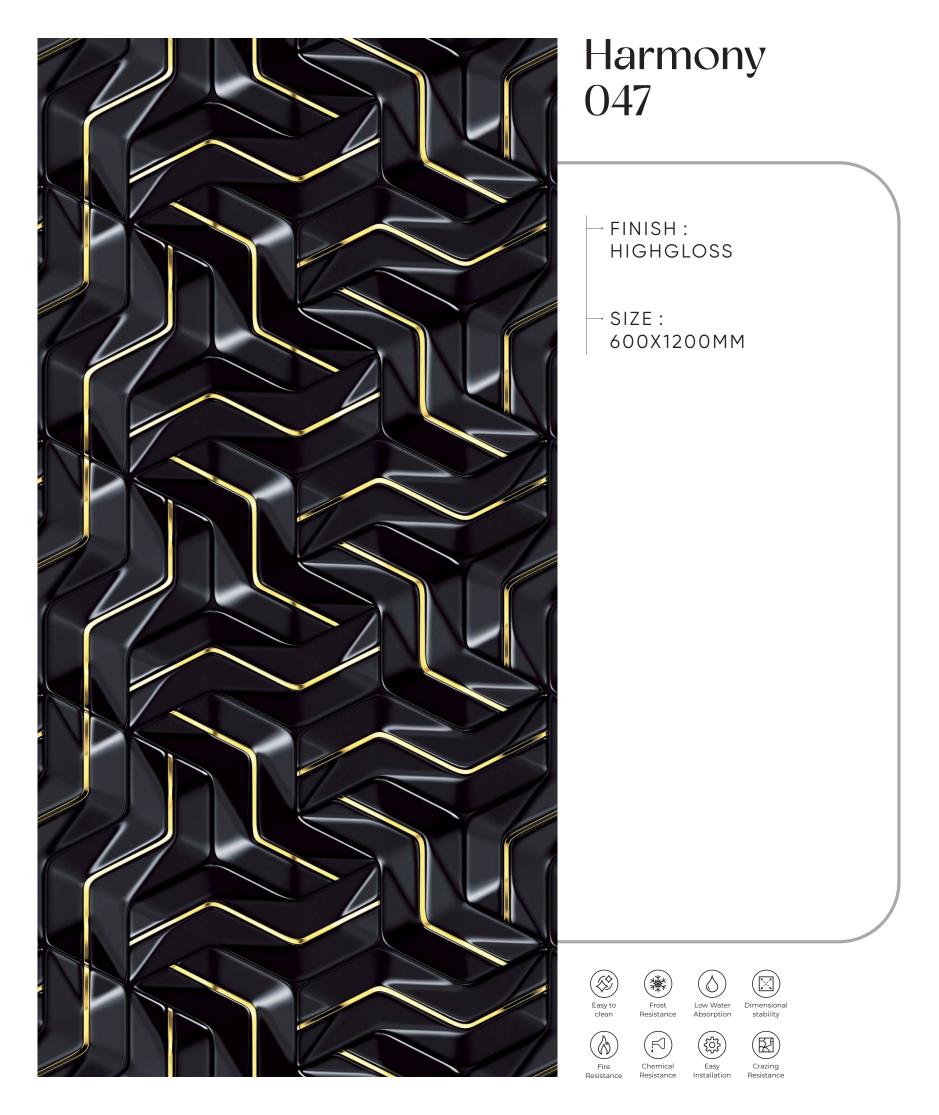

Highgloss Finish

Harmony 022

Highgloss Finish

Harmony 043

1. 8 -0

1 1

600x 1200mm

-12: