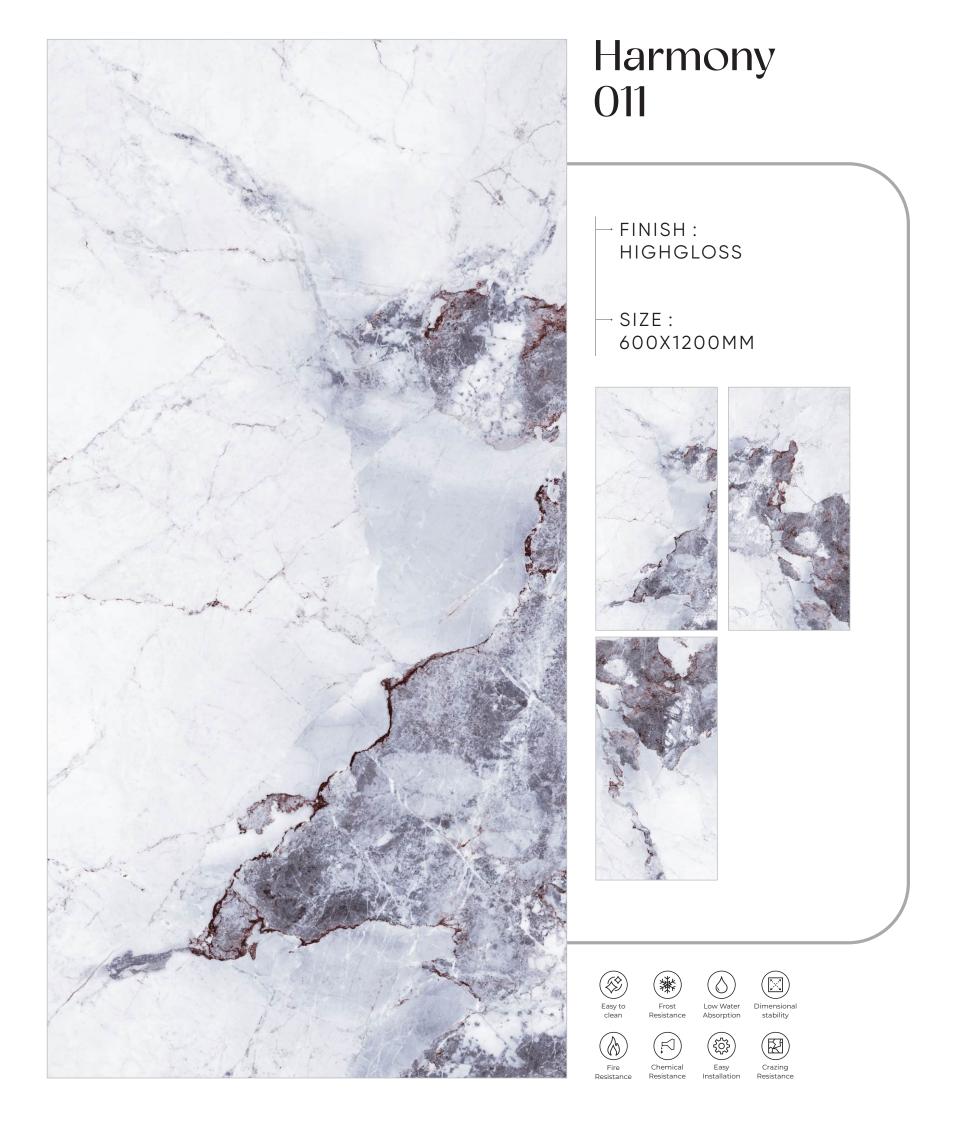

Highgloss Finish

Harmony 022

Highgloss Finish

Harmony 043

1. 8 -0

1 1

600x 1200mm

-12: