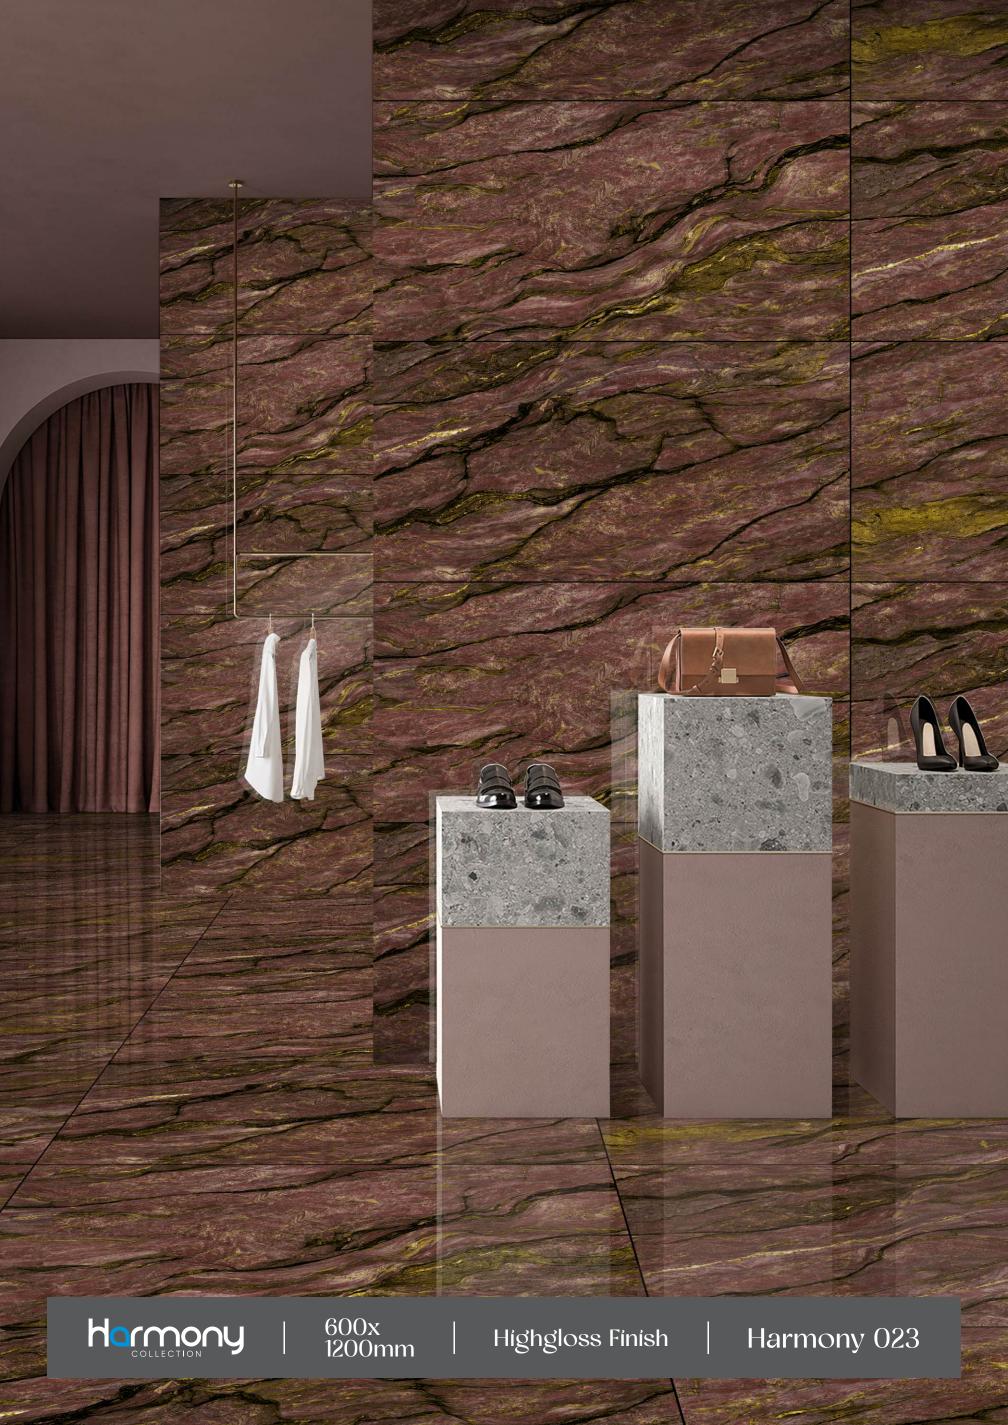

Highgloss Finish

Harmony 022

Highgloss Finish

Harmony 043

1. 8 -0

1 1

600x 1200mm

-12: