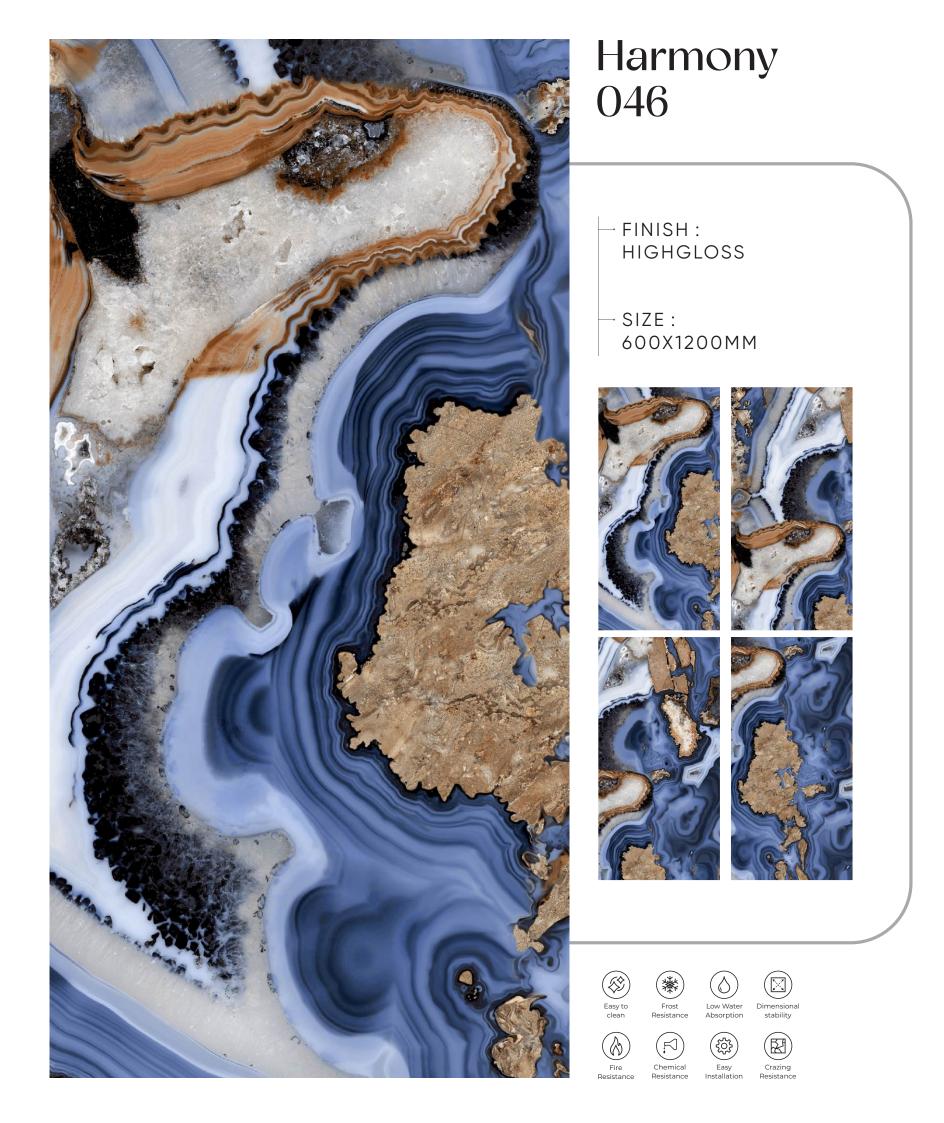

Highgloss Finish

Harmony 022

Highgloss Finish

Harmony 043

1. 8 -0

1 1

600x 1200mm

-12:

Harmony 044

1 1 1

1

1 1