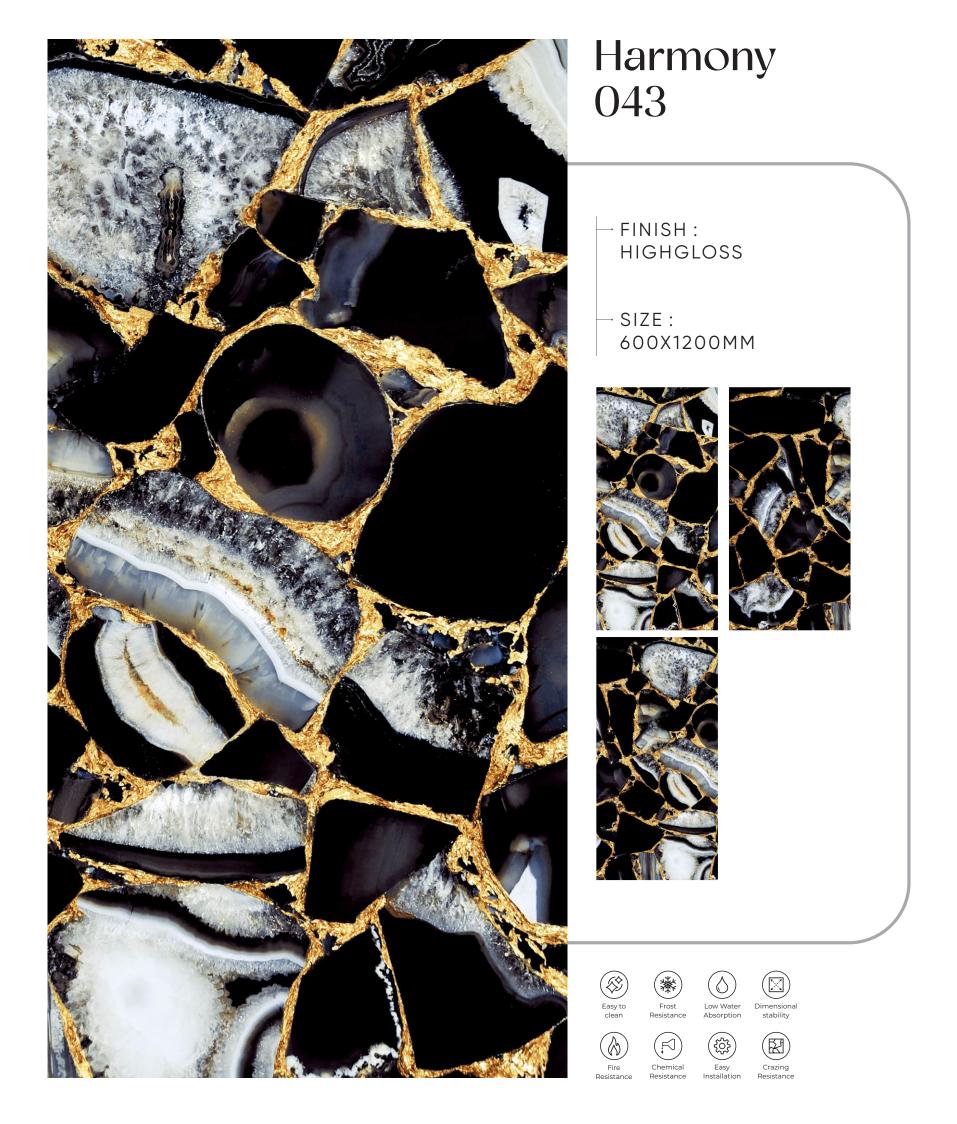

Highgloss Finish

Harmony 022

Highgloss Finish

Harmony 043

1. 8 -0

1 1

600x 1200mm

-12: