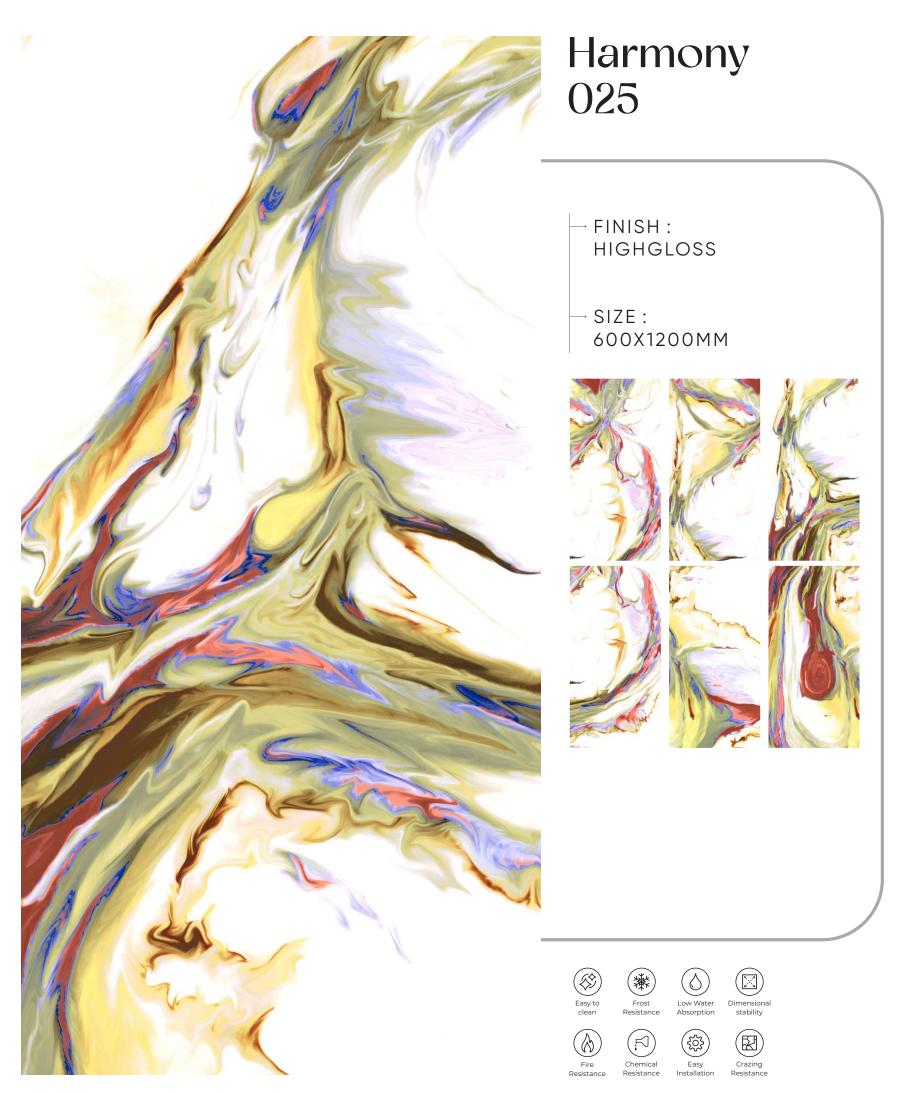

Highgloss Finish

Harmony 022

Highgloss Finish

Harmony 043

1. 8 -0

1 1

600x 1200mm

-12: