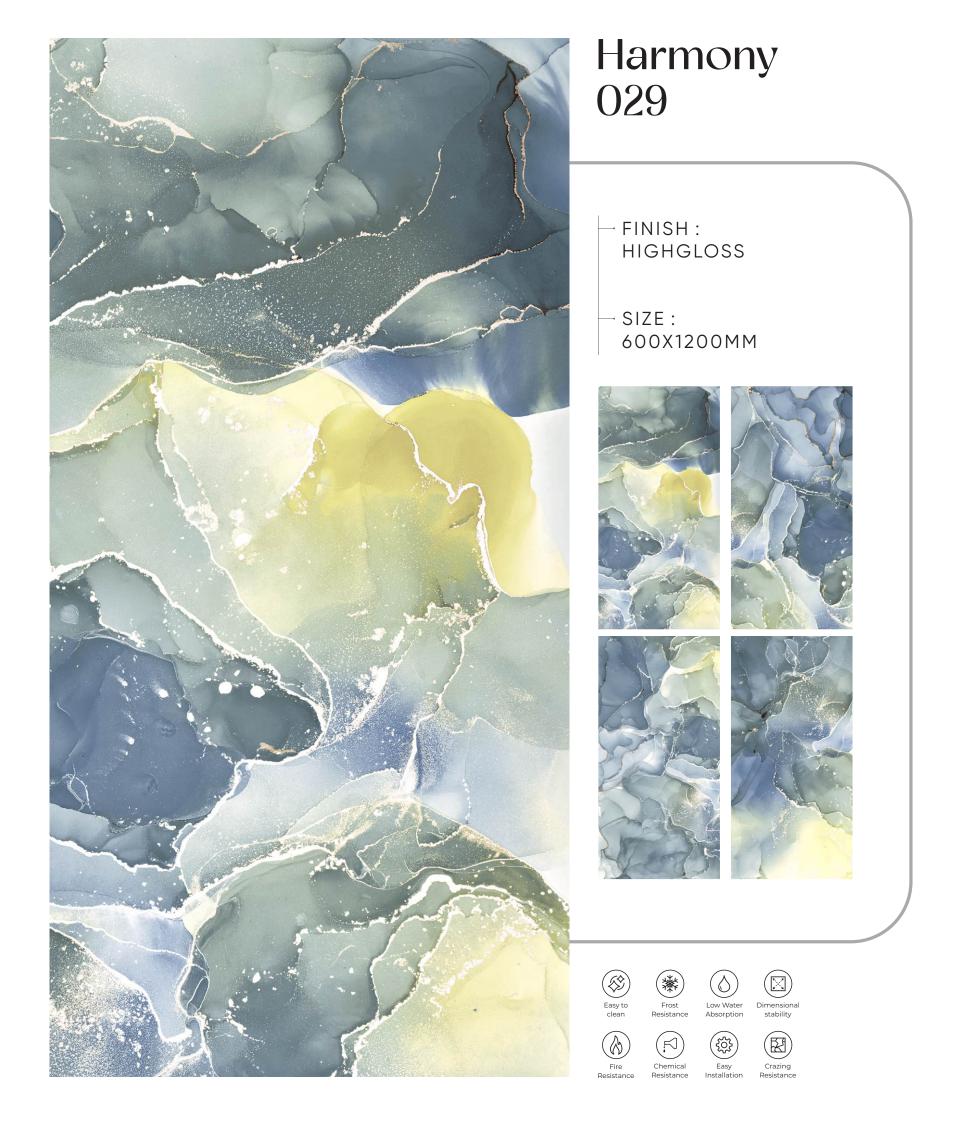

Highgloss Finish

Harmony 022

Highgloss Finish

Harmony 043

1. 8 -0

1 1

600x 1200mm

-12: