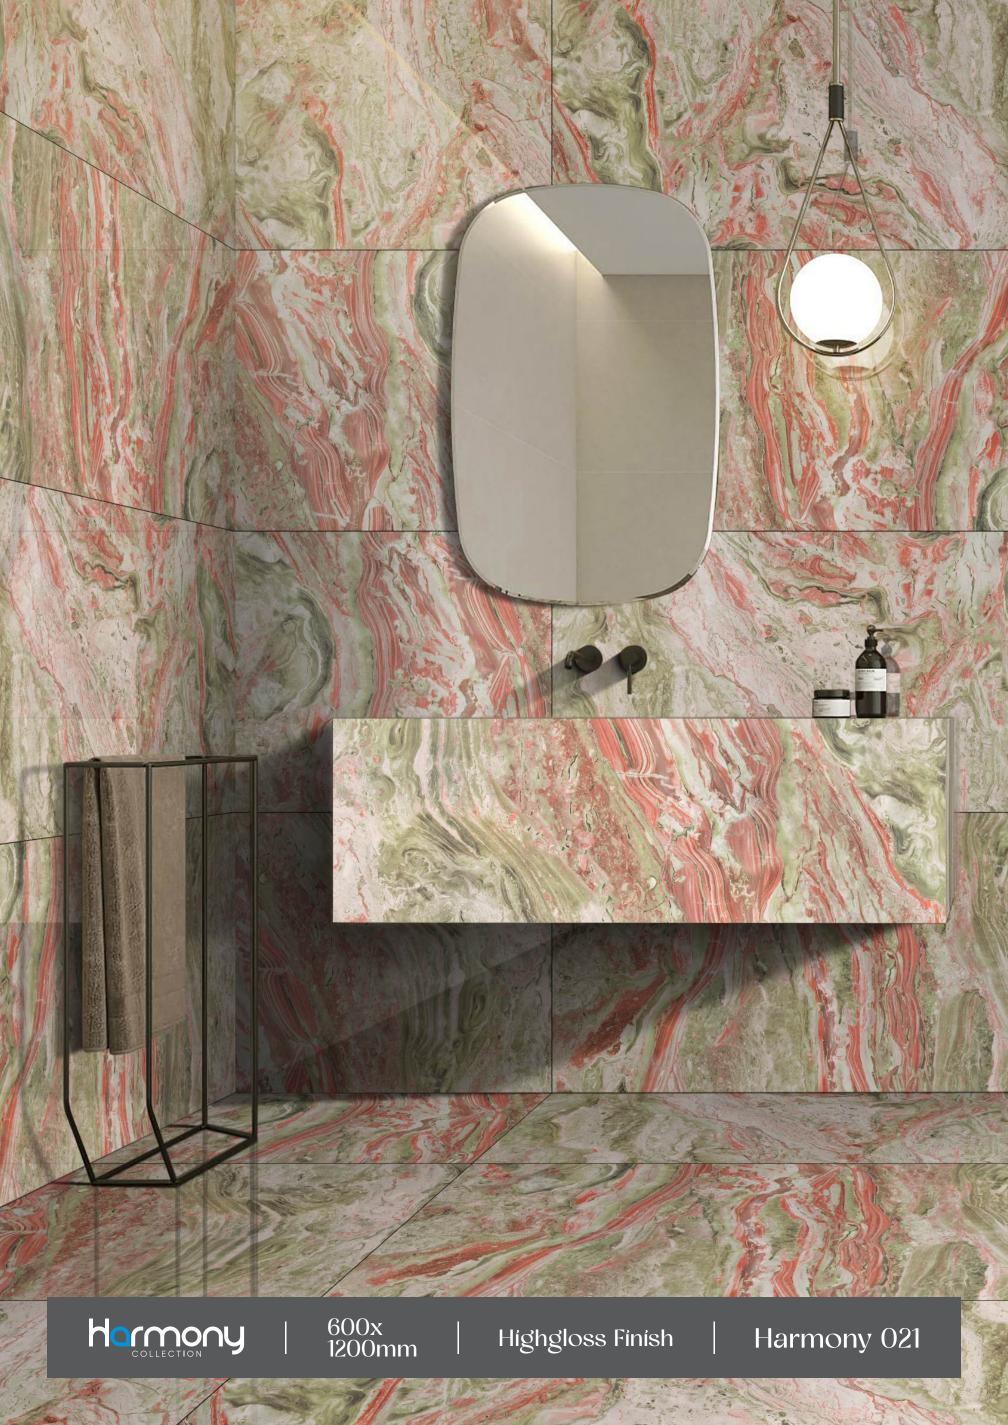

# HARMONY COLLECTION

DIGITAL GLAZE VITRIFIED TILES 600x600mm | 600x1200mm

www.skytouchceramic.com