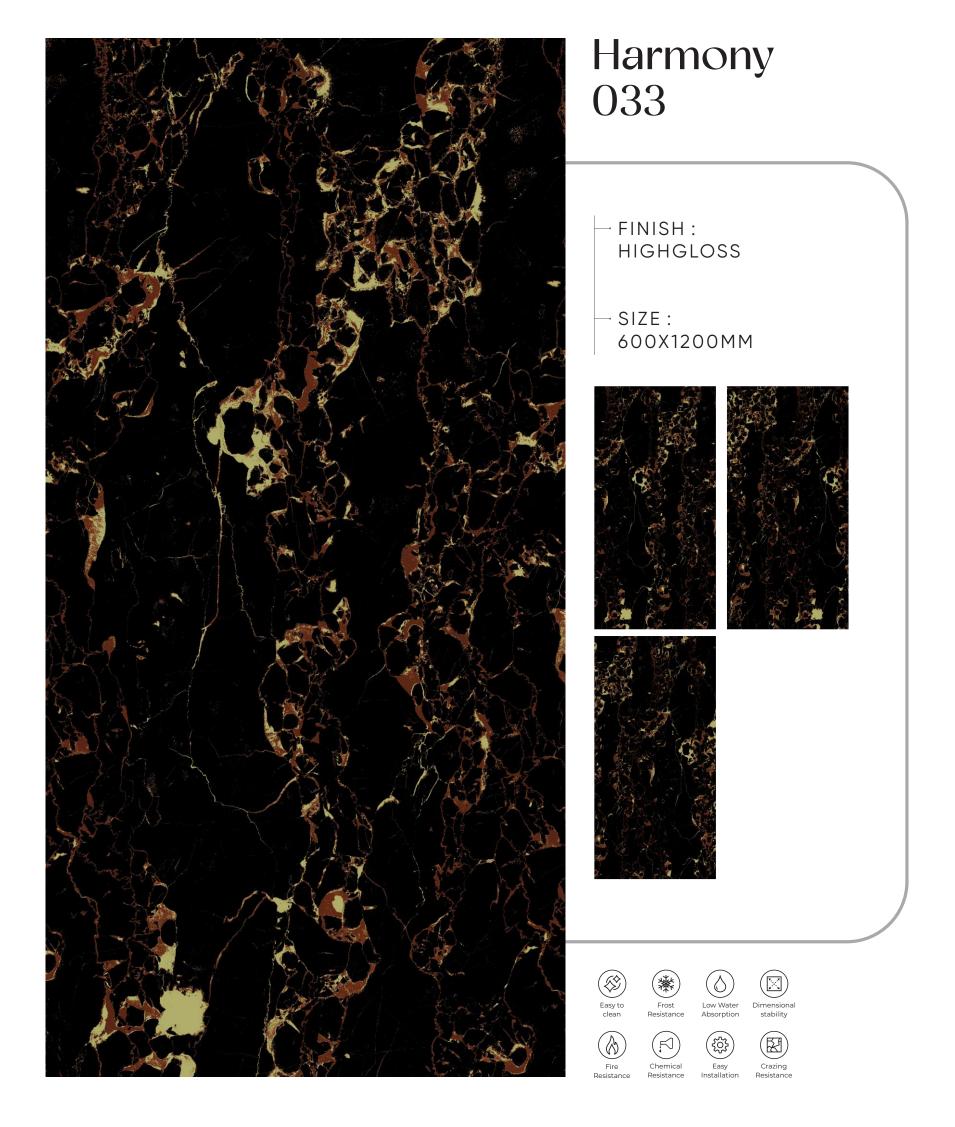

Highgloss Finish

Harmony 022

Highgloss Finish

Harmony 043

1. 8 -0

1 1

600x 1200mm

-12: