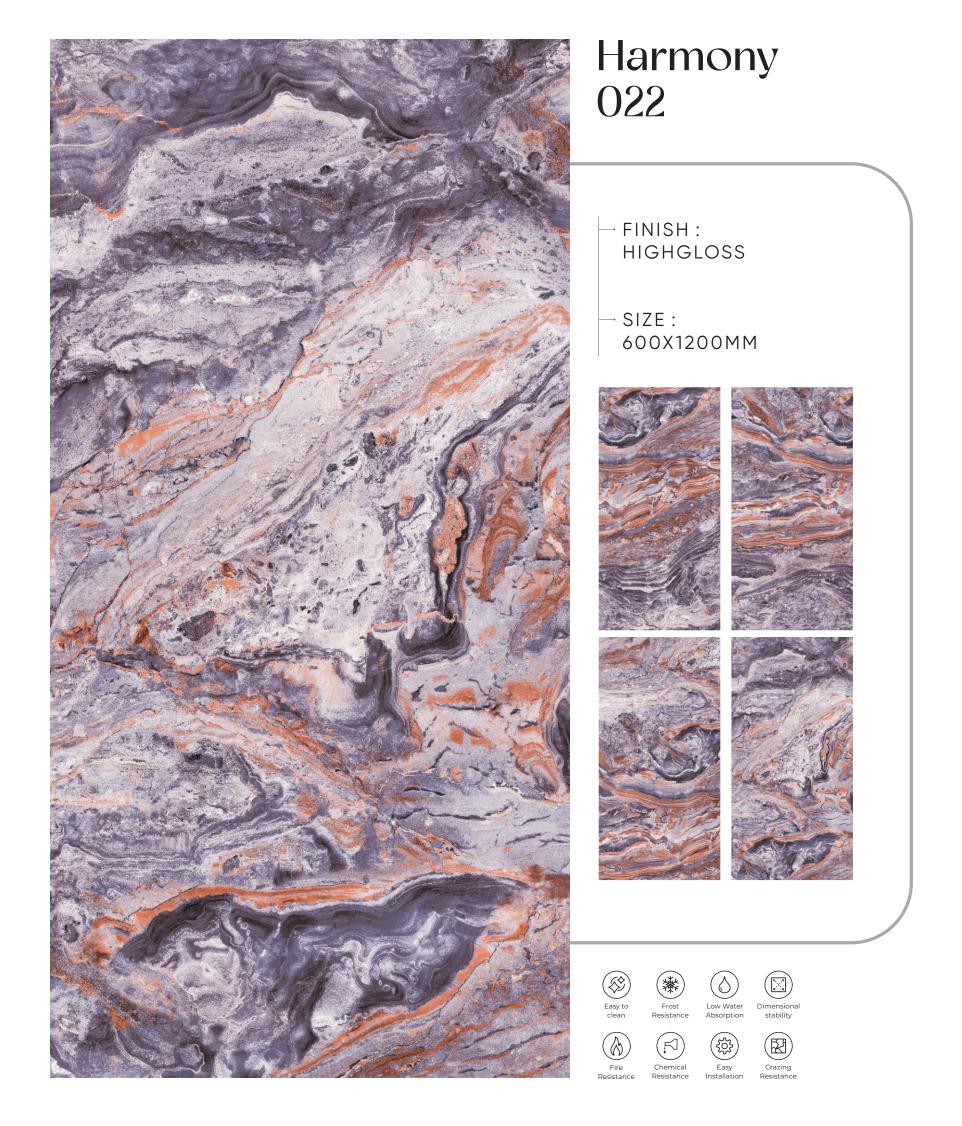

Highgloss Finish

Harmony 022

Highgloss Finish

Harmony 043

1. 8 -0

1 1

600x 1200mm

-12: