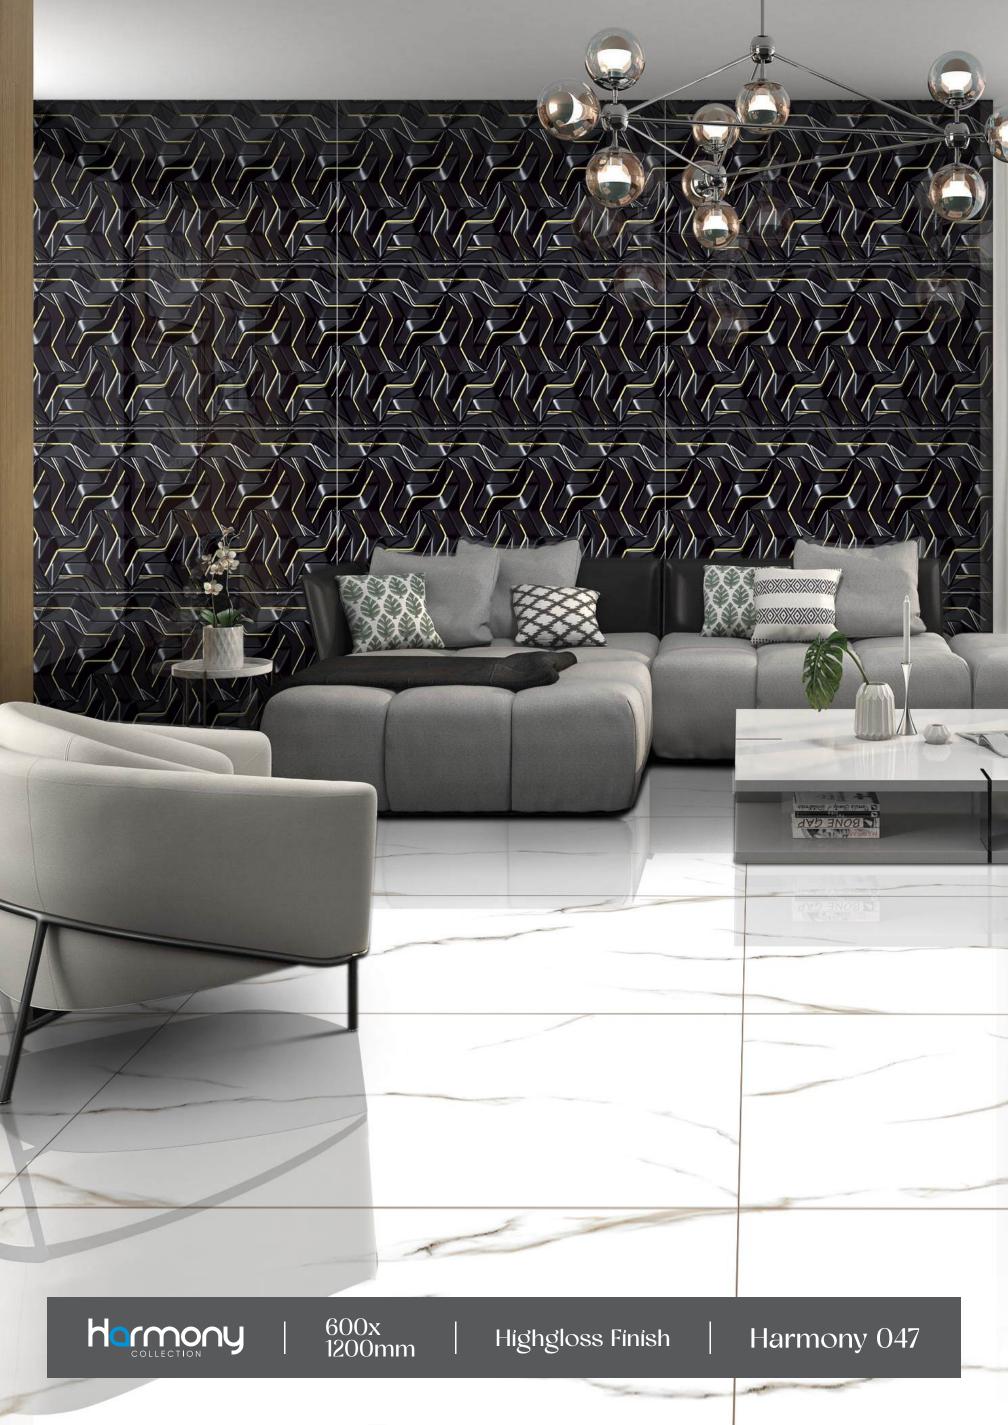

Highgloss Finish

Harmony 022

Highgloss Finish

Harmony 043

1. 8 -0

1 1

600x 1200mm

-12: