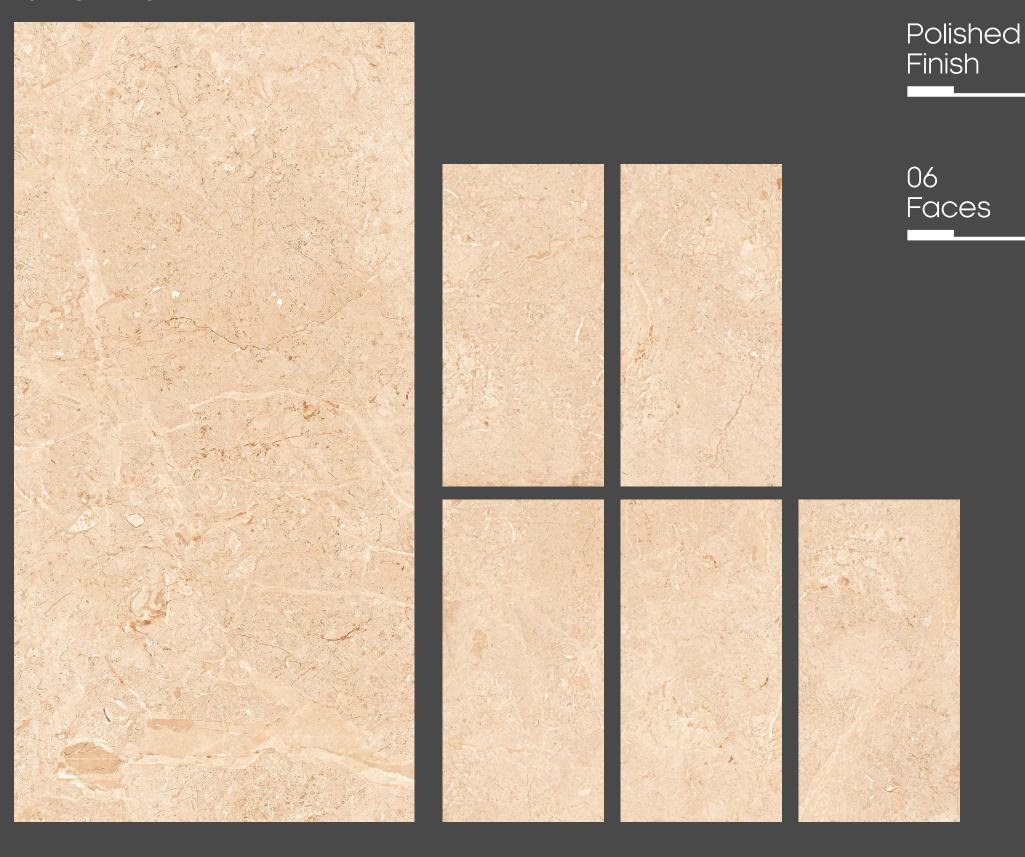

### FLESS IVORY



Polished Finish









### HONEY BEIGE



Polished Finish









### HONEY BROWN









Polished Finish









### HONEY SILVER



Polished Finish









### LOGICAL BLACK









## Polished Finish

04 Faces









### LOGICAL BLUE



Polished Finish









### NIFTY WHITE





Polished Finish









### PUNCH BEIGE



Polished Finish









### PUNCH GREY





Polished Finish









### REDIPT BROWN



Polished Finish









### REDIPT GREY















SATVARIO ALPHA



Polished Finish









### SCRAP BROWN



















#### SCRAP PISTA



















## SELL BROWN



















## SELL NERO









# Polished Finish









## SENSI MARBLE



Polished Finish









## TEROX MULTY



















### TUBE ORRANGE









## TUBE SILVER









## WILLING WHITE

















#### **SKYTOUCH CERAMIC PVT. LTD.**

Near Pavadiyari Canal, Jetpar Road, At. Shapar, Morbi - 363 642. (Guj.) INDIA

> info@skytouchceramic.com export@skytouchceramic.com

www.skytouchceramic.com