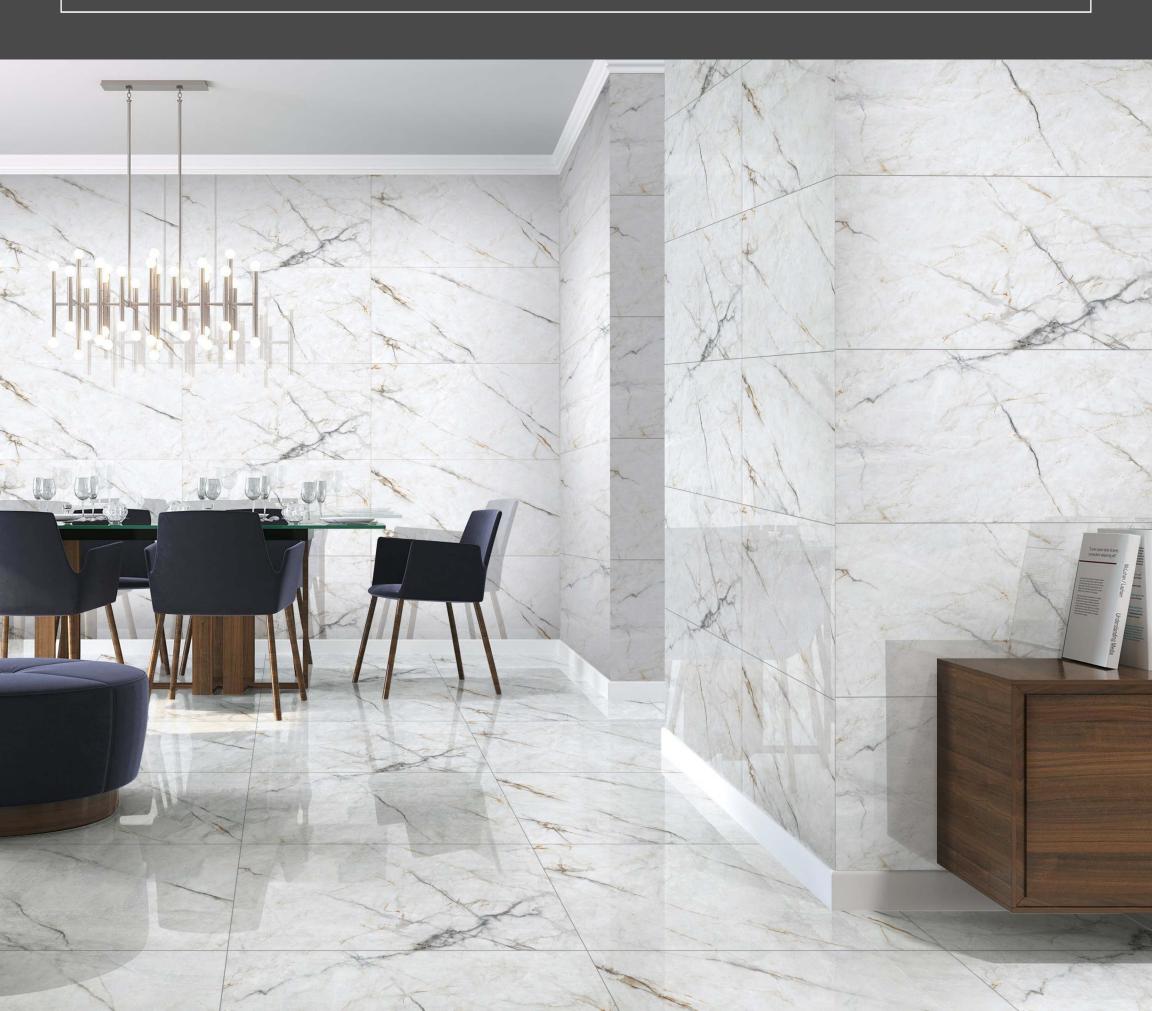

## MPIO

600x1200mm

Lined up through careful evaluation of the current trends, the Impio Glossy Collection draws its inspiration from nature. Featuring a glossy surface, this tile series is highly versatile and suitable for all intended uses in both domestic and commercial settings.