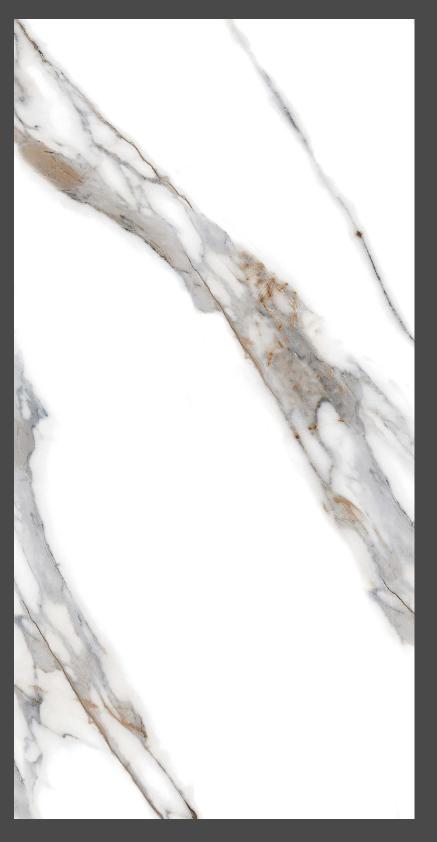

## MPIO

600x1200mm

Lined up through careful evaluation of the current trends, the Impio Glossy Collection draws its inspiration from nature. Featuring a glossy surface, this tile series is highly versatile and suitable for all intended uses in both domestic and commercial settings.