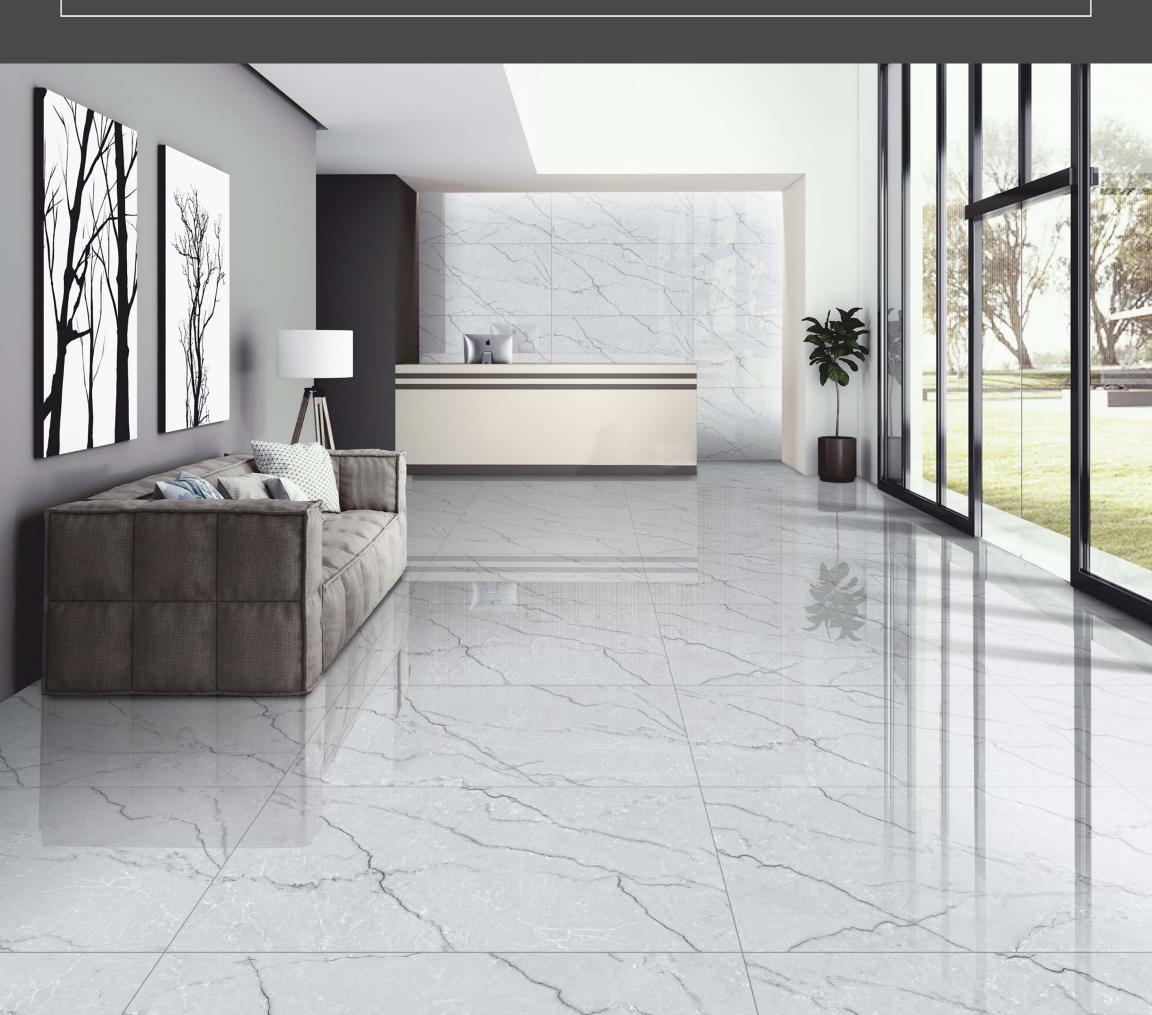

## MPIO

600x1200mm

Lined up through careful evaluation of the current trends, the Impio Glossy Collection draws its inspiration from nature. Featuring a glossy surface, this tile series is highly versatile and suitable for all intended uses in both domestic and commercial settings.