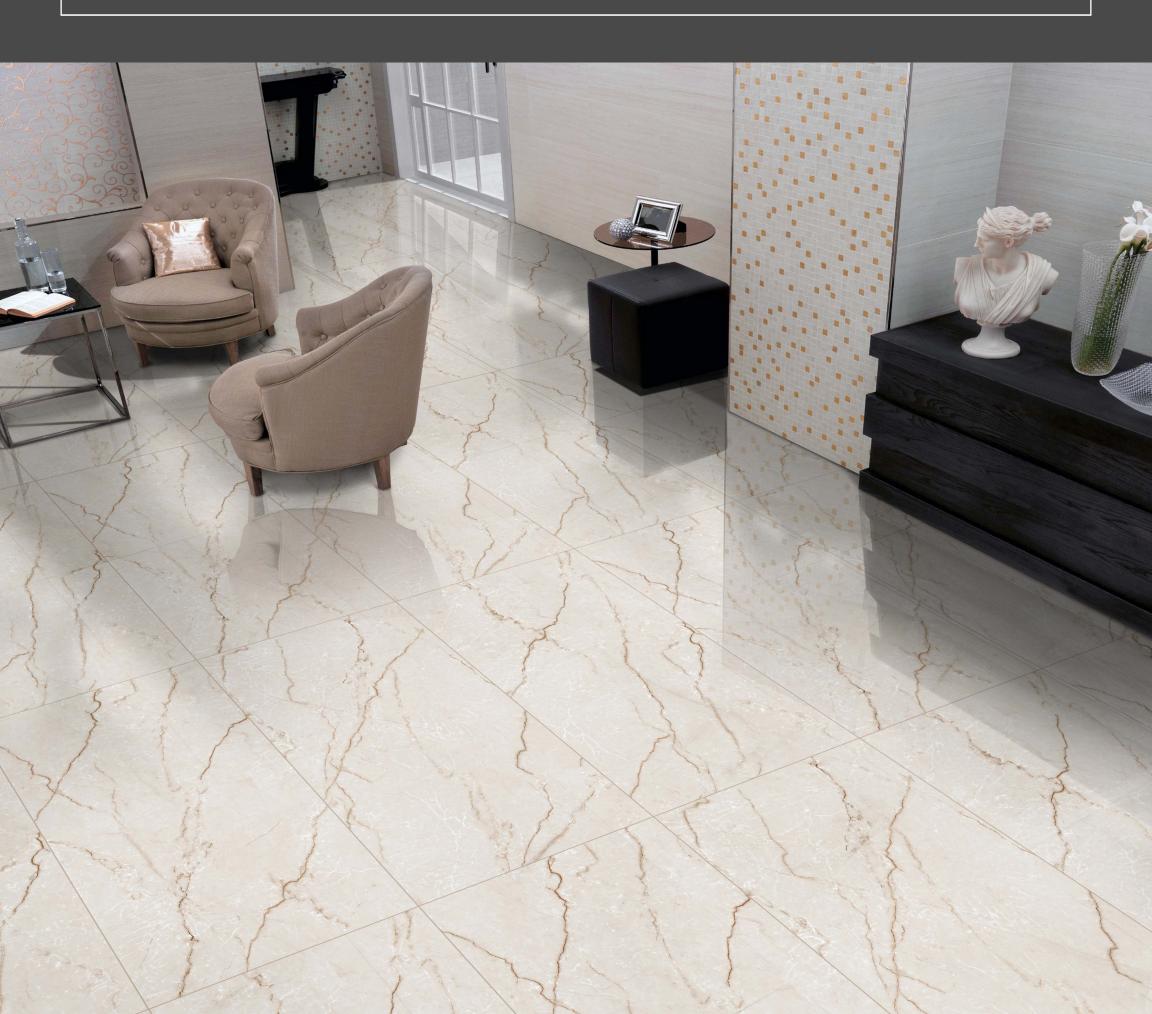

## MPIO

600x1200mm

Lined up through careful evaluation of the current trends, the Impio Glossy Collection draws its inspiration from nature. Featuring a glossy surface, this tile series is highly versatile and suitable for all intended uses in both domestic and commercial settings.