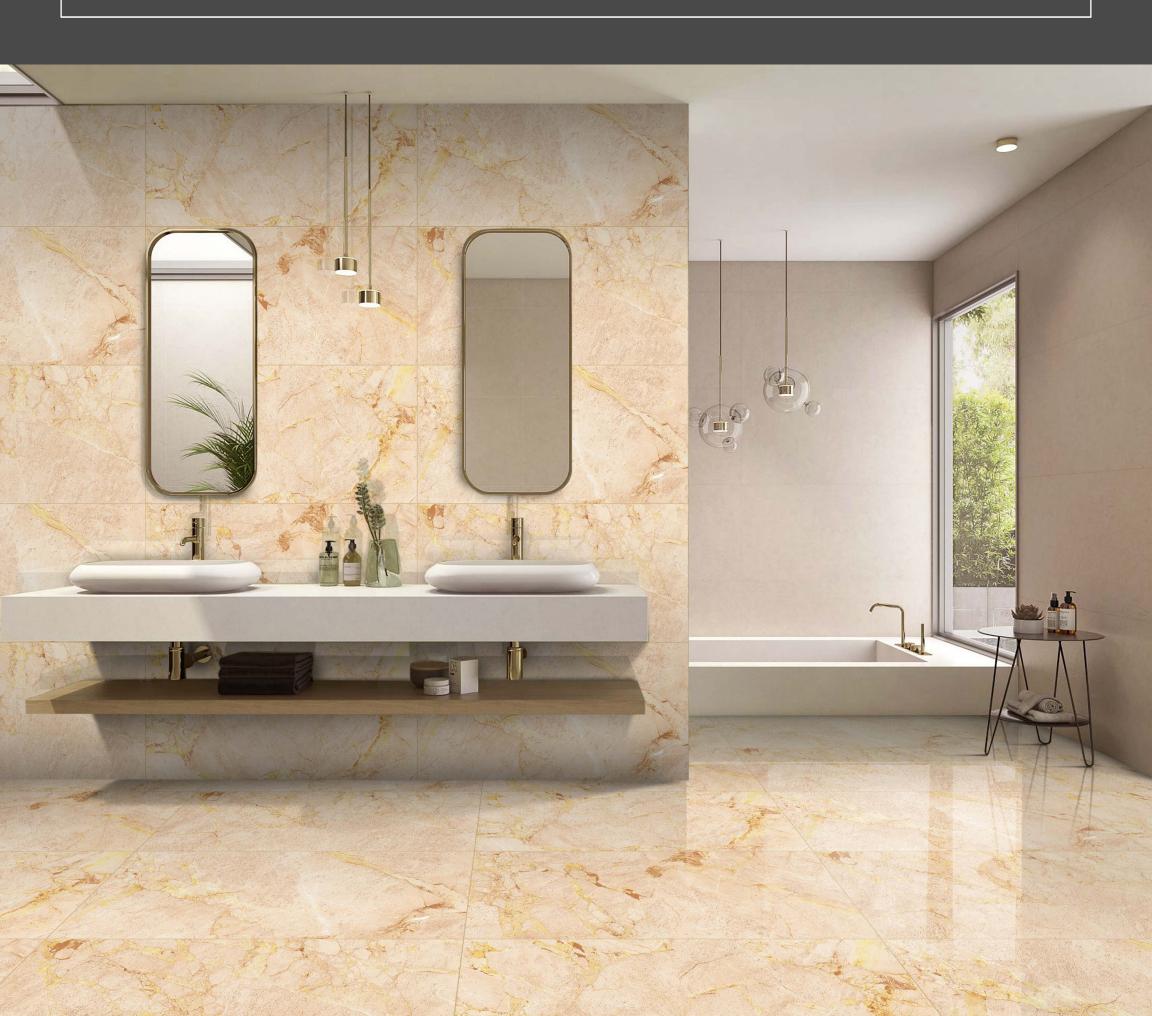

## MPIO

600x1200mm

Lined up through careful evaluation of the current trends, the Impio Glossy Collection draws its inspiration from nature. Featuring a glossy surface, this tile series is highly versatile and suitable for all intended uses in both domestic and commercial settings.