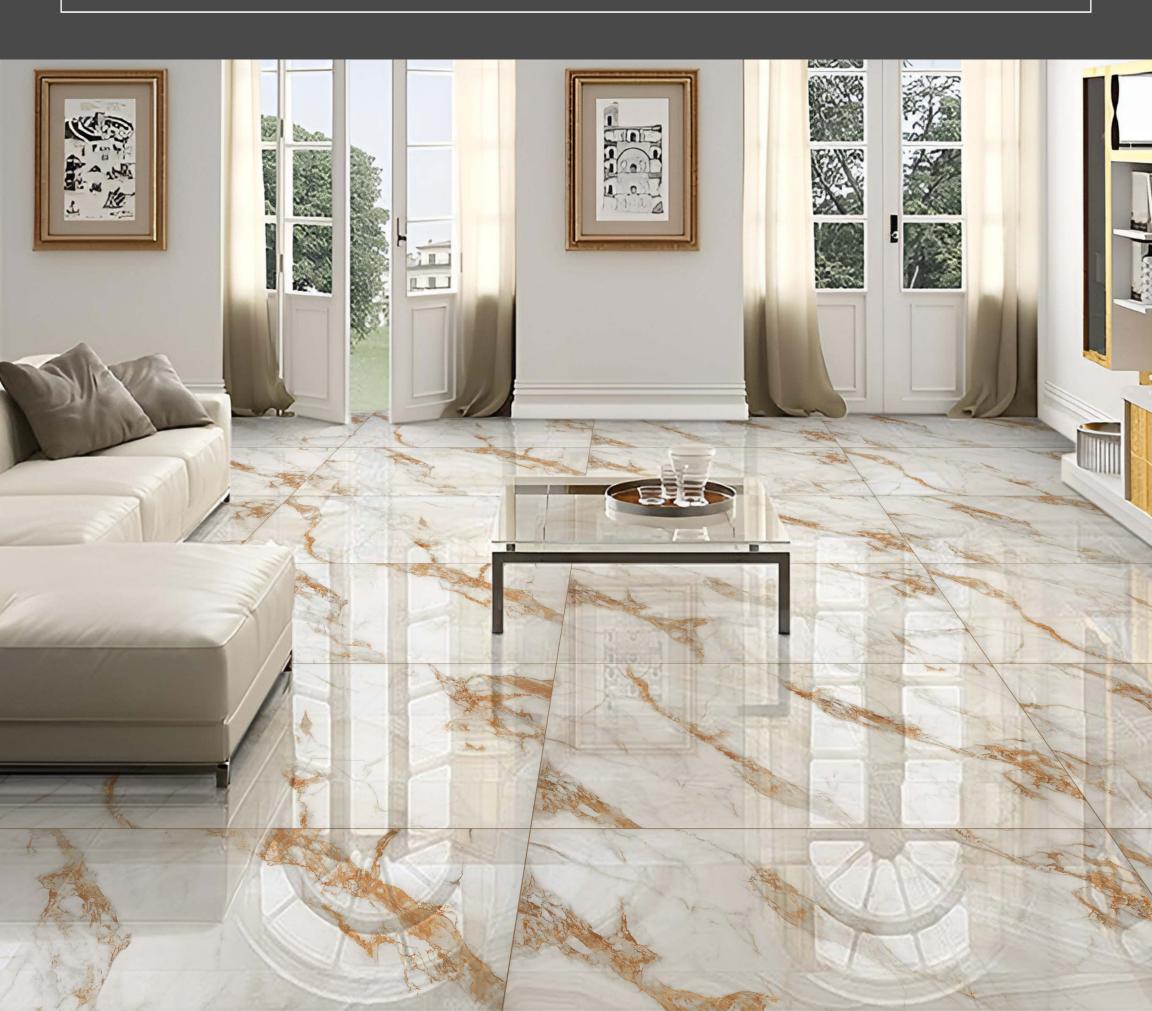

## MPIO

600x1200mm

Lined up through careful evaluation of the current trends, the Impio Glossy Collection draws its inspiration from nature. Featuring a glossy surface, this tile series is highly versatile and suitable for all intended uses in both domestic and commercial settings.