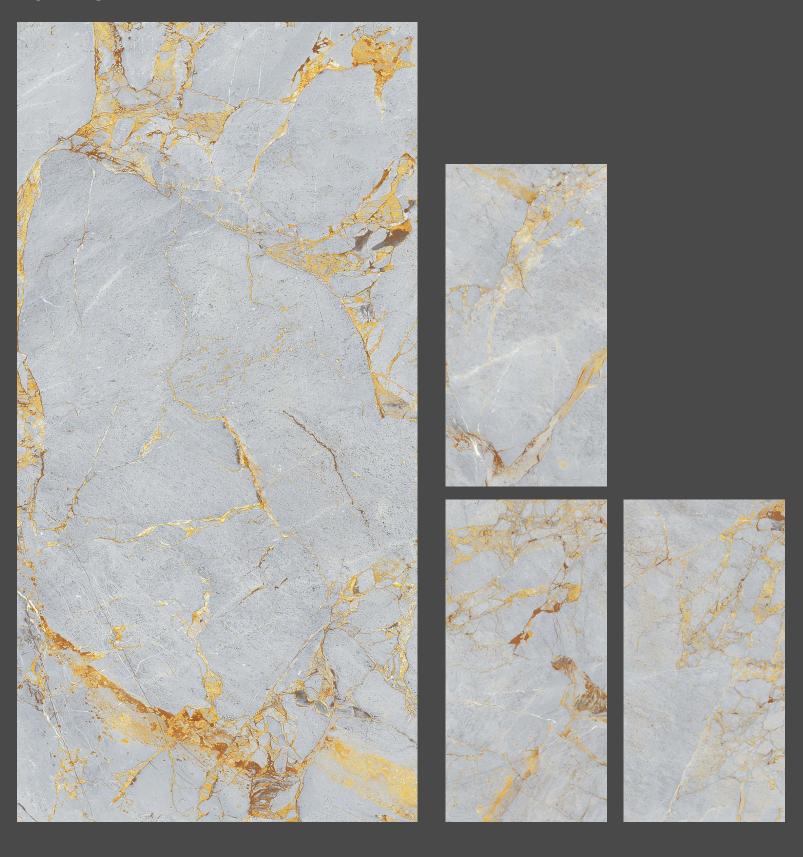

ipating working hard and working together.

www.skytouchceramic.com



## MPIO

600x1200mm

Lined up through careful evaluation of the current trends, the Impio Glossy Collection draws its inspiration from nature. Featuring a glossy surface, this tile series is highly versatile and suitable for all intended uses in both domestic and commercial settings.

www.skytouchceramic.com



### ADEPT BEIGE



Polished Finish









### ADEPT GREY



Polished Finish









### CROTONE BROWN

















### CROTONE GRIS



Polished Finish









### CURRENT WHITE







Polished Finish









### FLESS GREY



Polished Finish









### FLESS IVORY



Polished Finish









### HONEY BEIGE



Polished Finish









### HONEY BROWN









Polished Finish









### HONEY SILVER



Polished Finish









### LOGICAL BLACK









## Polished Finish

04 Faces









### LOGICAL BLUE



Polished Finish









### NIFTY WHITE





Polished Finish









### PUNCH BEIGE



Polished Finish









### PUNCH GREY





Polished Finish









### REDIPT BROWN



Polished Finish









### REDIPT GREY















SATVARIO ALPHA



Polished Finish









### SCRAP BROWN



















#### SCRAP PISTA



















## SELL BROWN



















## SELL NERO









# Polished Finish









## SENSI MARBLE



Polished Finish









## TEROX MULTY



















### TUBE ORRANGE









## TUBE SILVER









## WILLING WHITE

















#### **SKYTOUCH CERAMIC PVT. LTD.**

Near Pavadiyari Canal, Jetpar Road, At. Shapar, Morbi - 3