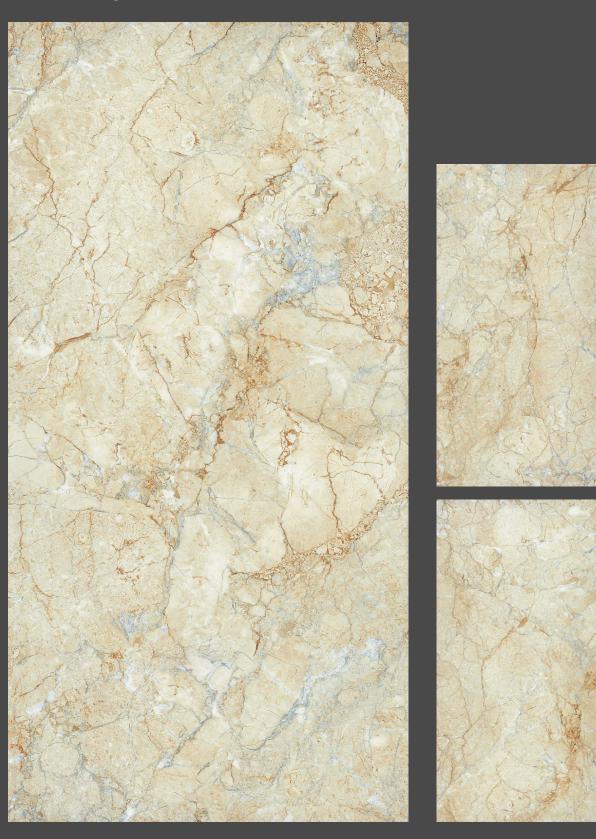

## MPIO

600x1200mm

Lined up through careful evaluation of the current trends, the Impio Glossy Collection draws its inspiration from nature. Featuring a glossy surface, this tile series is highly versatile and suitable for all intended uses in both domestic and commercial settings.