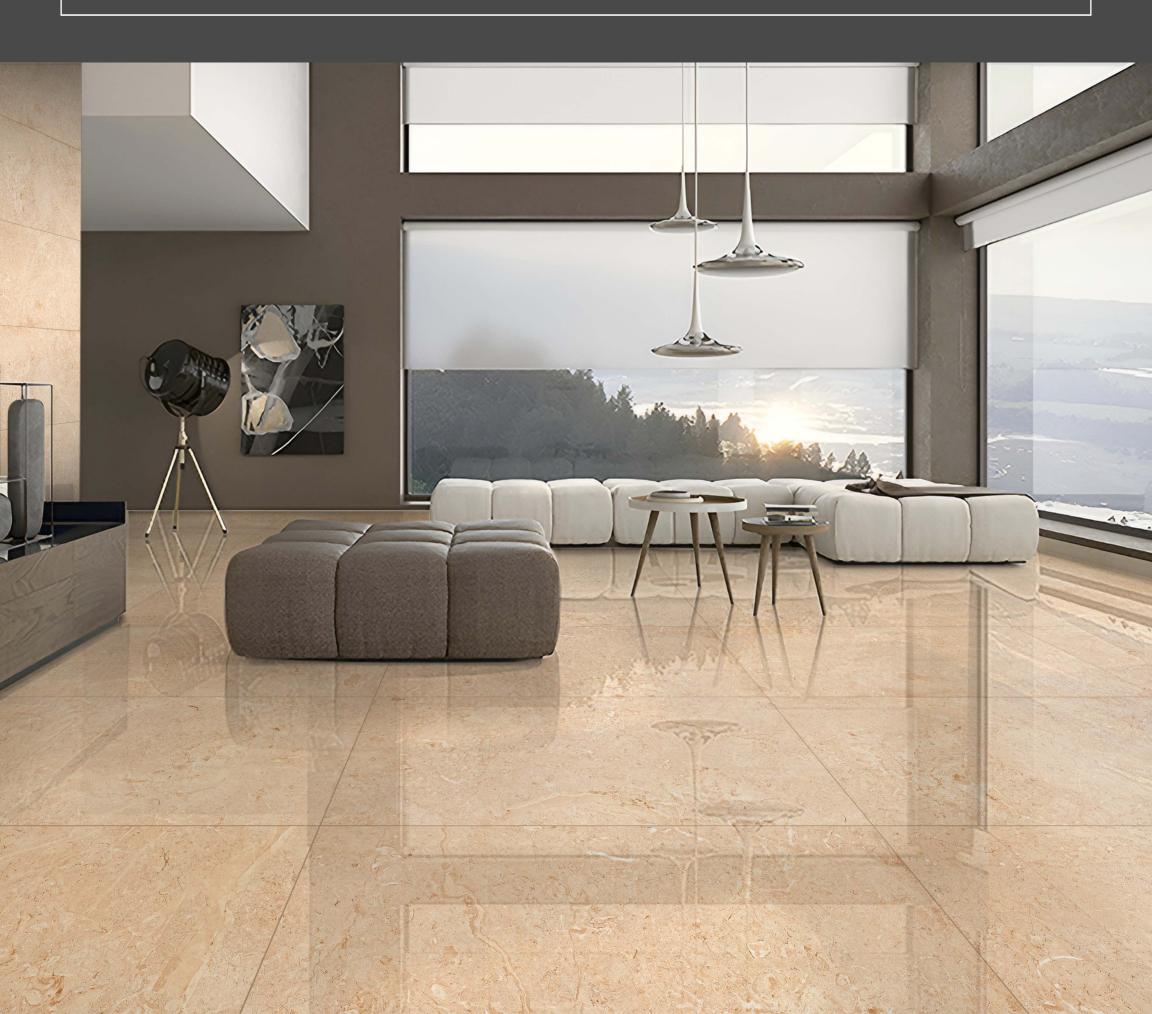

## MPIO

600x1200mm

Lined up through careful evaluation of the current trends, the Impio Glossy Collection draws its inspiration from nature. Featuring a glossy surface, this tile series is highly versatile and suitable for all intended uses in both domestic and commercial settings.