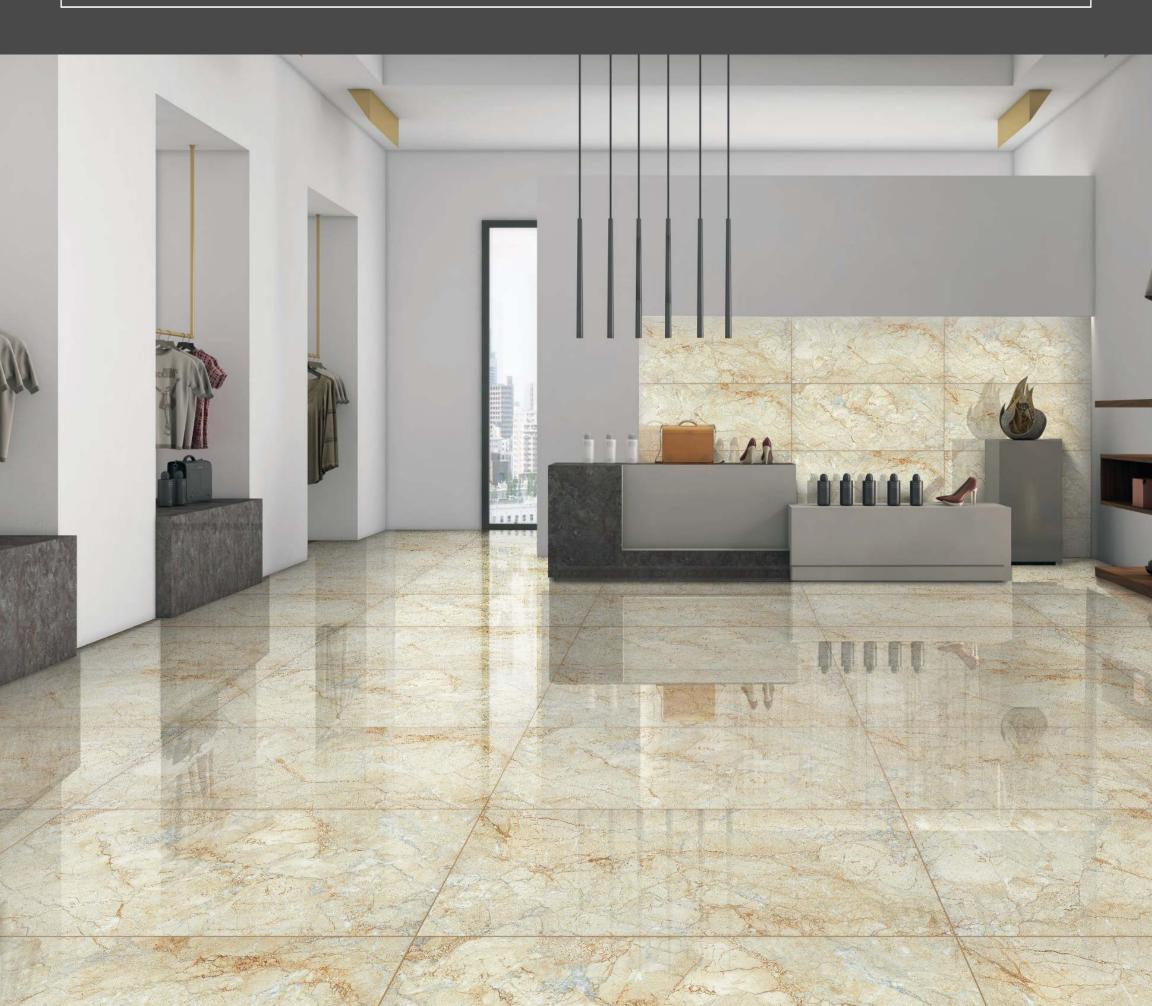

## MPIO

600x1200mm

Lined up through careful evaluation of the current trends, the Impio Glossy Collection draws its inspiration from nature. Featuring a glossy surface, this tile series is highly versatile and suitable for all intended uses in both domestic and commercial settings.