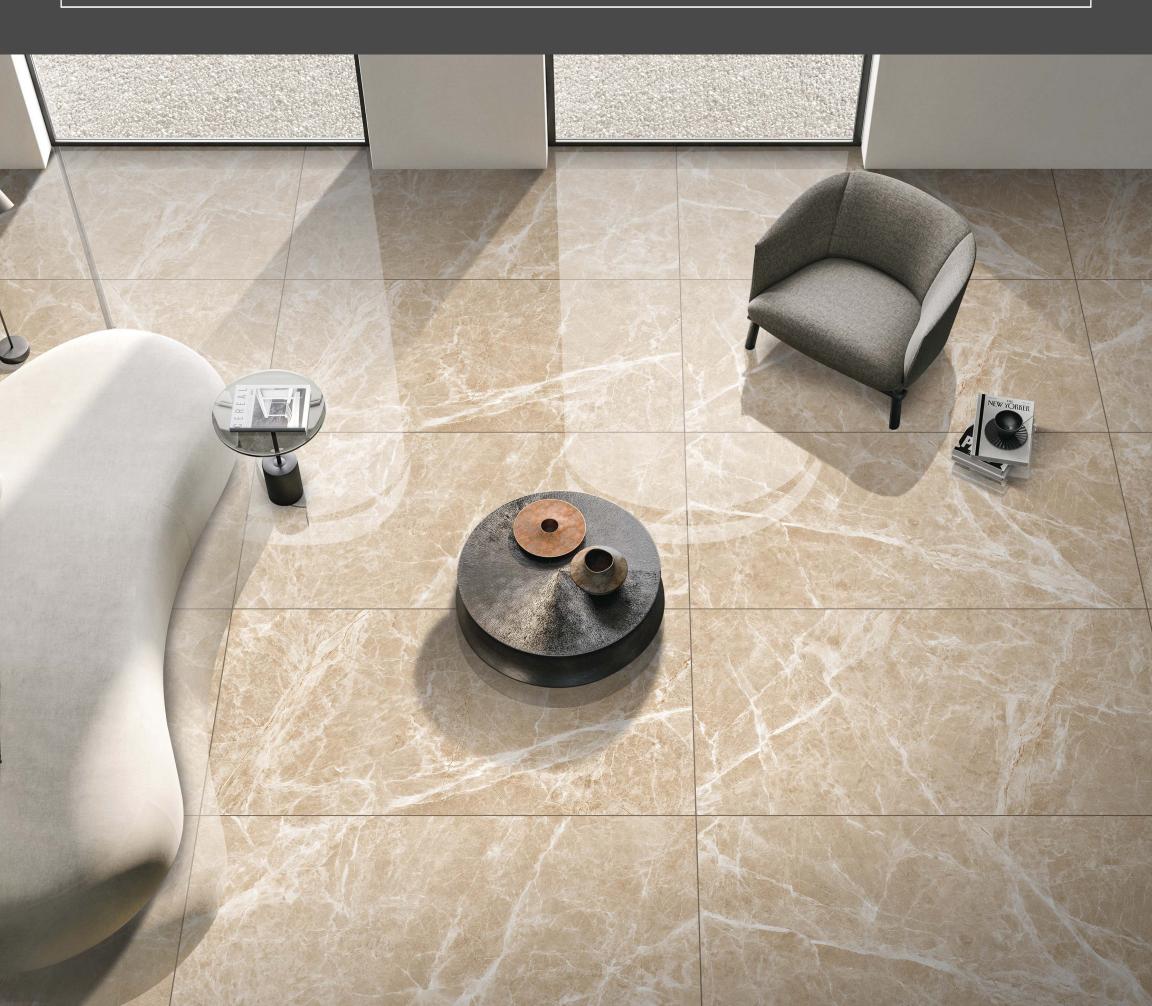

## MPIO

600x1200mm

Lined up through careful evaluation of the current trends, the Impio Glossy Collection draws its inspiration from nature. Featuring a glossy surface, this tile series is highly versatile and suitable for all intended uses in both domestic and commercial settings.