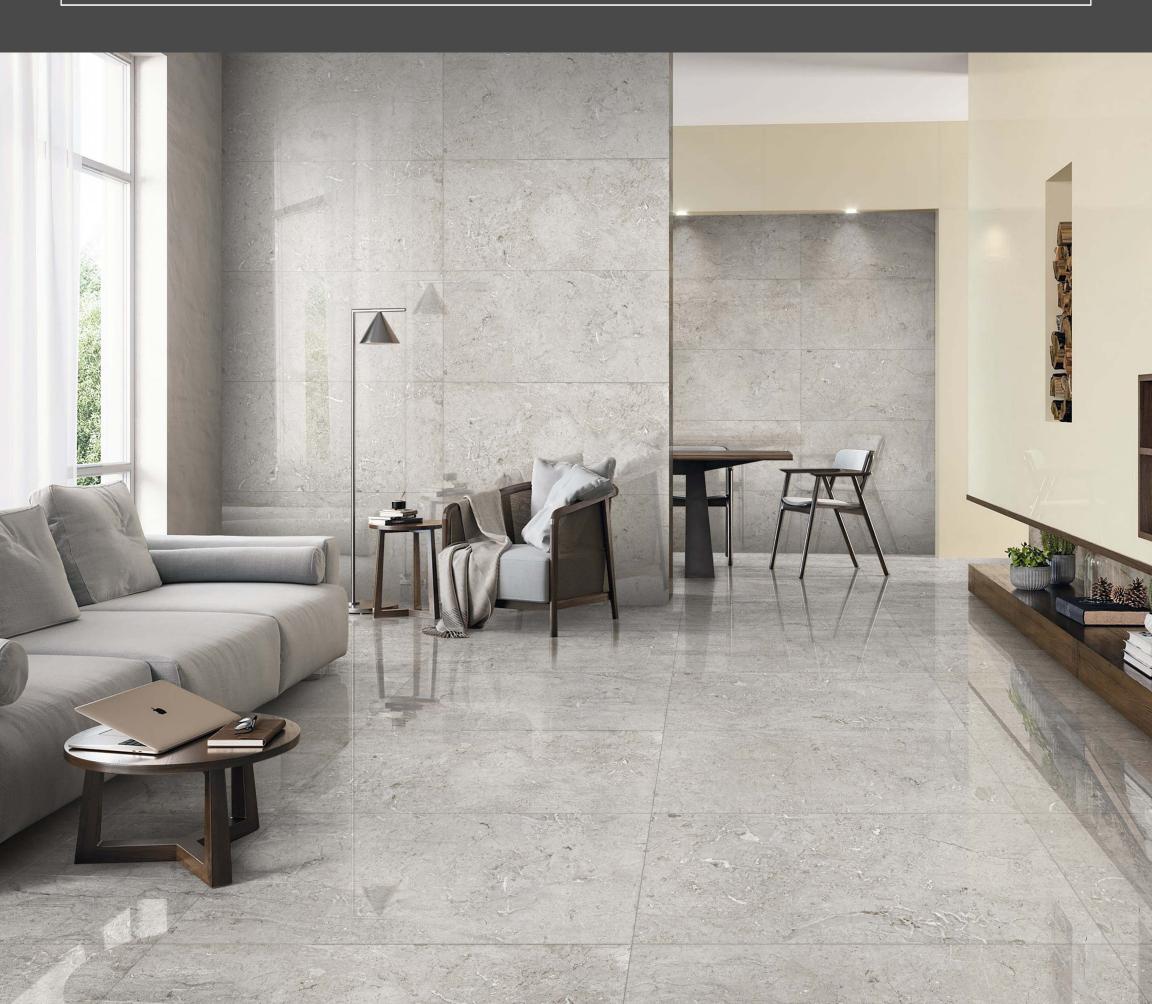

## MPIO

600x1200mm

Lined up through careful evaluation of the current trends, the Impio Glossy Collection draws its inspiration from nature. Featuring a glossy surface, this tile series is highly versatile and suitable for all intended uses in both domestic and commercial settings.