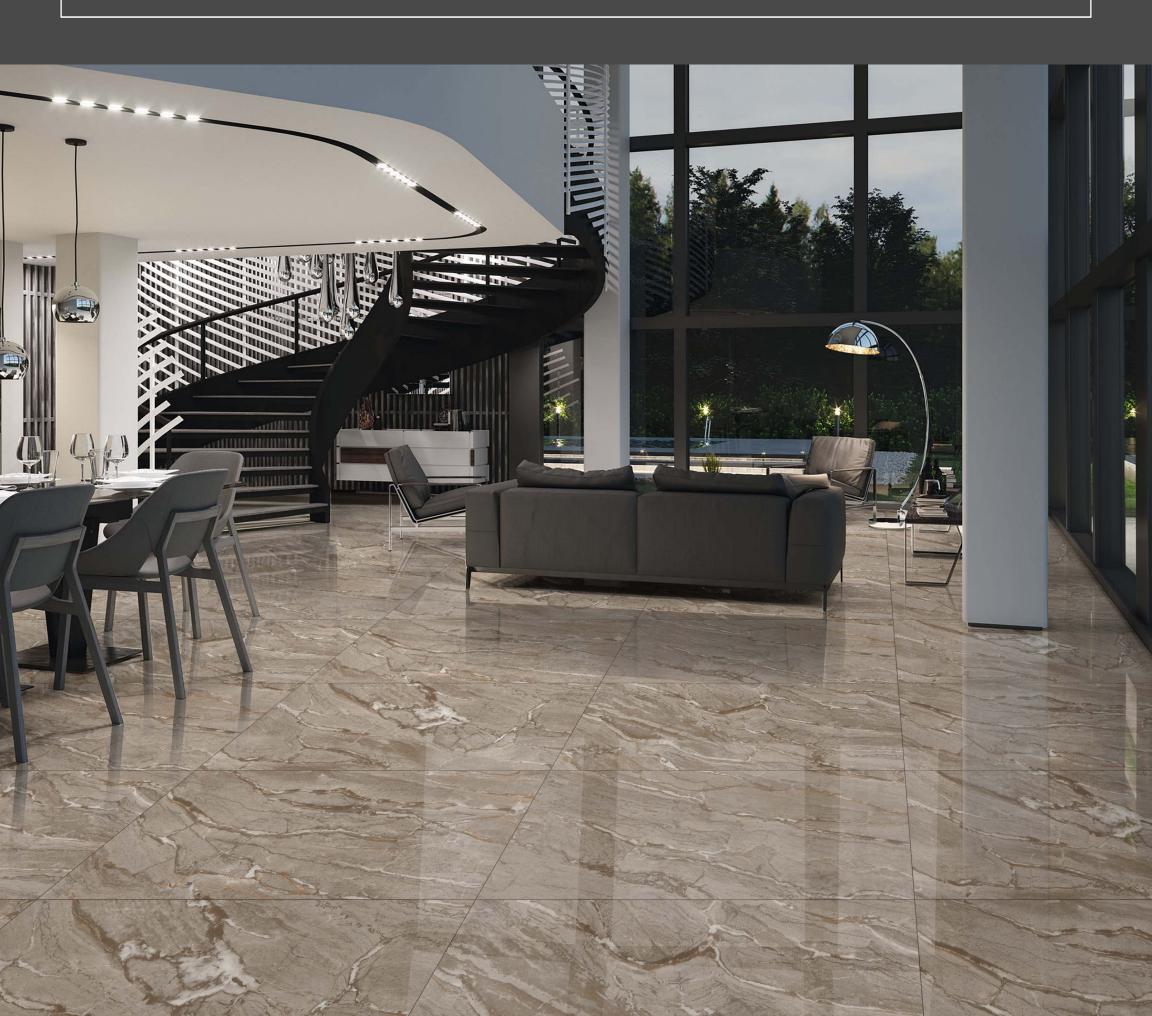

## MPIO

600x1200mm

Lined up through careful evaluation of the current trends, the Impio Glossy Collection draws its inspiration from nature. Featuring a glossy surface, this tile series is highly versatile and suitable for all intended uses in both domestic and commercial settings.