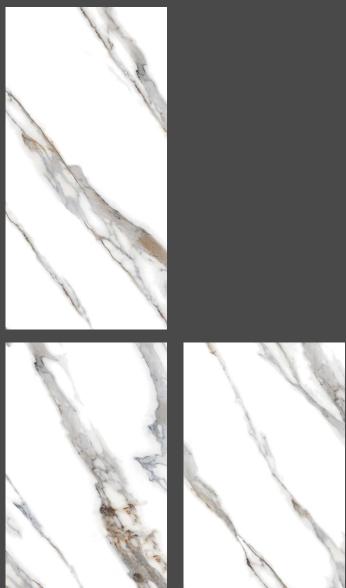

## MPIO

600x1200mm

Lined up through careful evaluation of the current trends, the Impio Glossy Collection draws its inspiration from nature. Featuring a glossy surface, this tile series is highly versatile and suitable for all intended uses in both domestic and commercial settings.