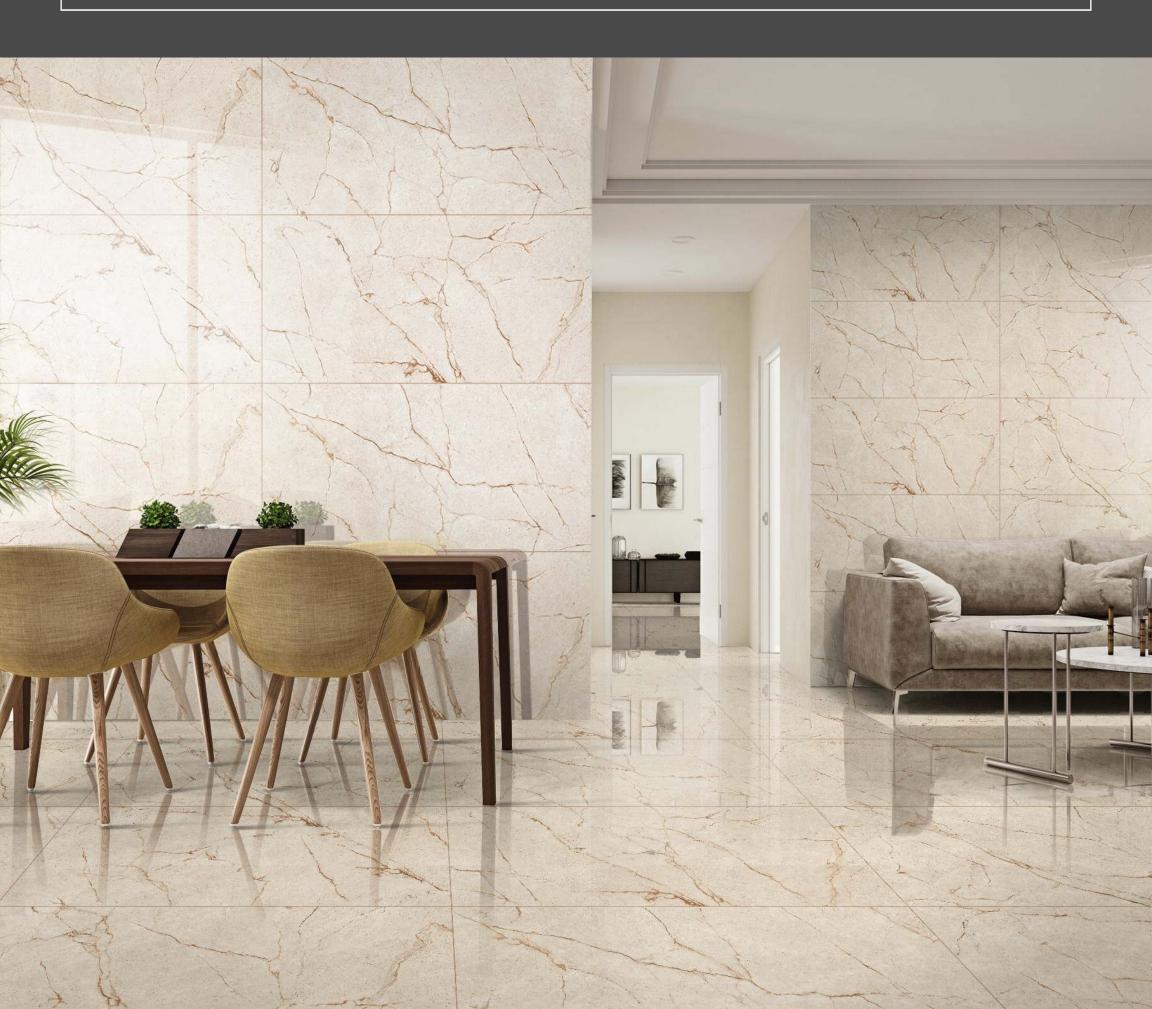

## MPIO

600x1200mm

Lined up through careful evaluation of the current trends, the Impio Glossy Collection draws its inspiration from nature. Featuring a glossy surface, this tile series is highly versatile and suitable for all intended uses in both domestic and commercial settings.