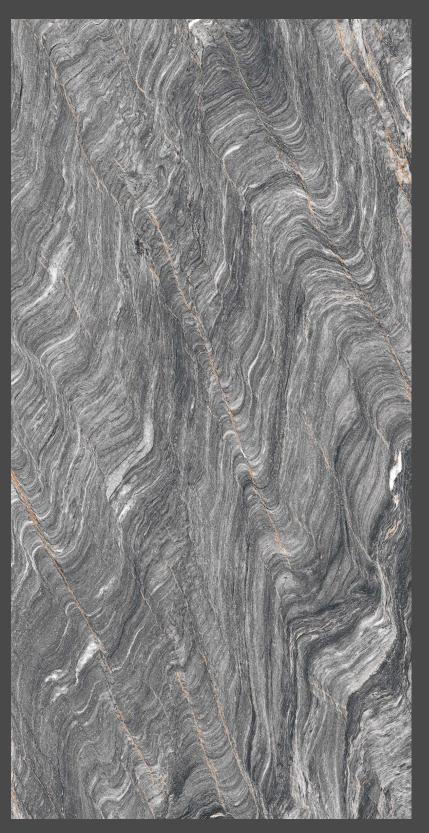

w.skytouchceramic.com



## MPIO

600x1200mm

Lined up through careful evaluation of the current trends, the Impio Glossy Collection draws its inspiration from nature. Featuring a glossy surface, this tile series is highly versatile and suitable for all intended uses in both domestic and commercial settings.

www.skytouchceramic.com



### ADEPT BEIGE



Polished Finish









### ADEPT GREY



Polished Finish









### CROTONE BROWN

















### CROTONE GRIS



Polished Finish









### CURRENT WHITE







Polished Finish









### FLESS GREY



Polished Finish









### FLESS IVORY



Polished Finish









### HONEY BEIGE



Polished Finish









### HONEY BROWN









Polished Finish









### HONEY SILVER



Polished Finish









### LOGICAL BLACK









## Polished Finish

04 Faces









### LOGICAL BLUE



Polished Finish









### NIFTY WHITE





Polished Finish









### PUNCH BEIGE



Polished Finish









### PUNCH GREY





Polished Finish









### REDIPT BROWN



Polished Finish









### REDIPT GREY















SATVARIO ALPHA



Polished Finish









### SCRAP BROWN



















#### SCRAP PISTA



















## SELL BROWN



















## SELL NERO









# Polished Finish









## SENSI MARBLE



Polished Finish









## TEROX MULTY



















### TUBE ORRANGE









## TUBE SILVER









## WILLING WHITE

















#### **SKYTOUCH CERAMIC PVT. LTD.**

Near Pavadiyari Canal, Jetpar Road, At. Shapar, Morbi - 363 642. (Guj.) INDIA

> info@skytouchceramic.c