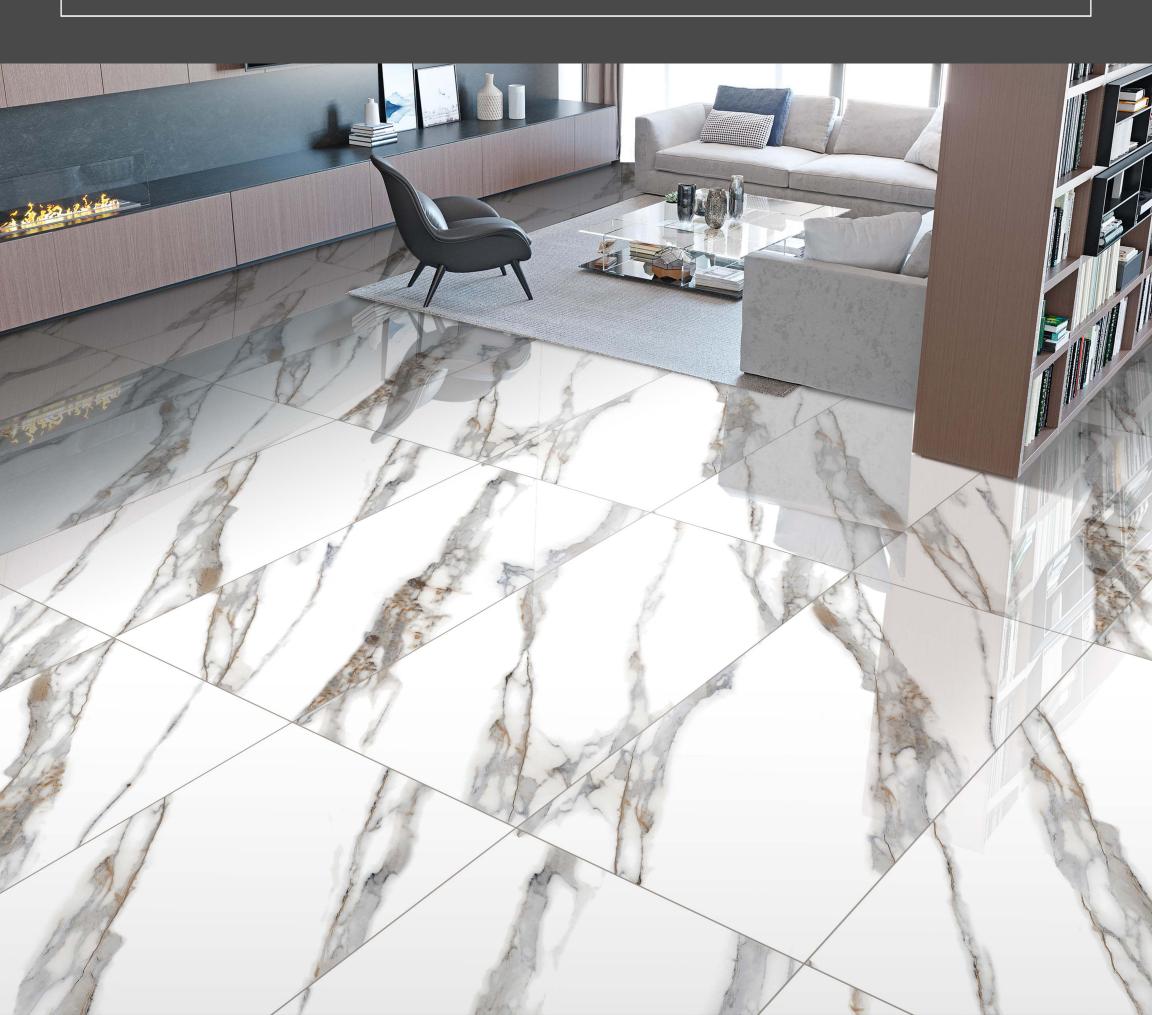

## MPIO

600x1200mm

Lined up through careful evaluation of the current trends, the Impio Glossy Collection draws its inspiration from nature. Featuring a glossy surface, this tile series is highly versatile and suitable for all intended uses in both domestic and commercial settings.