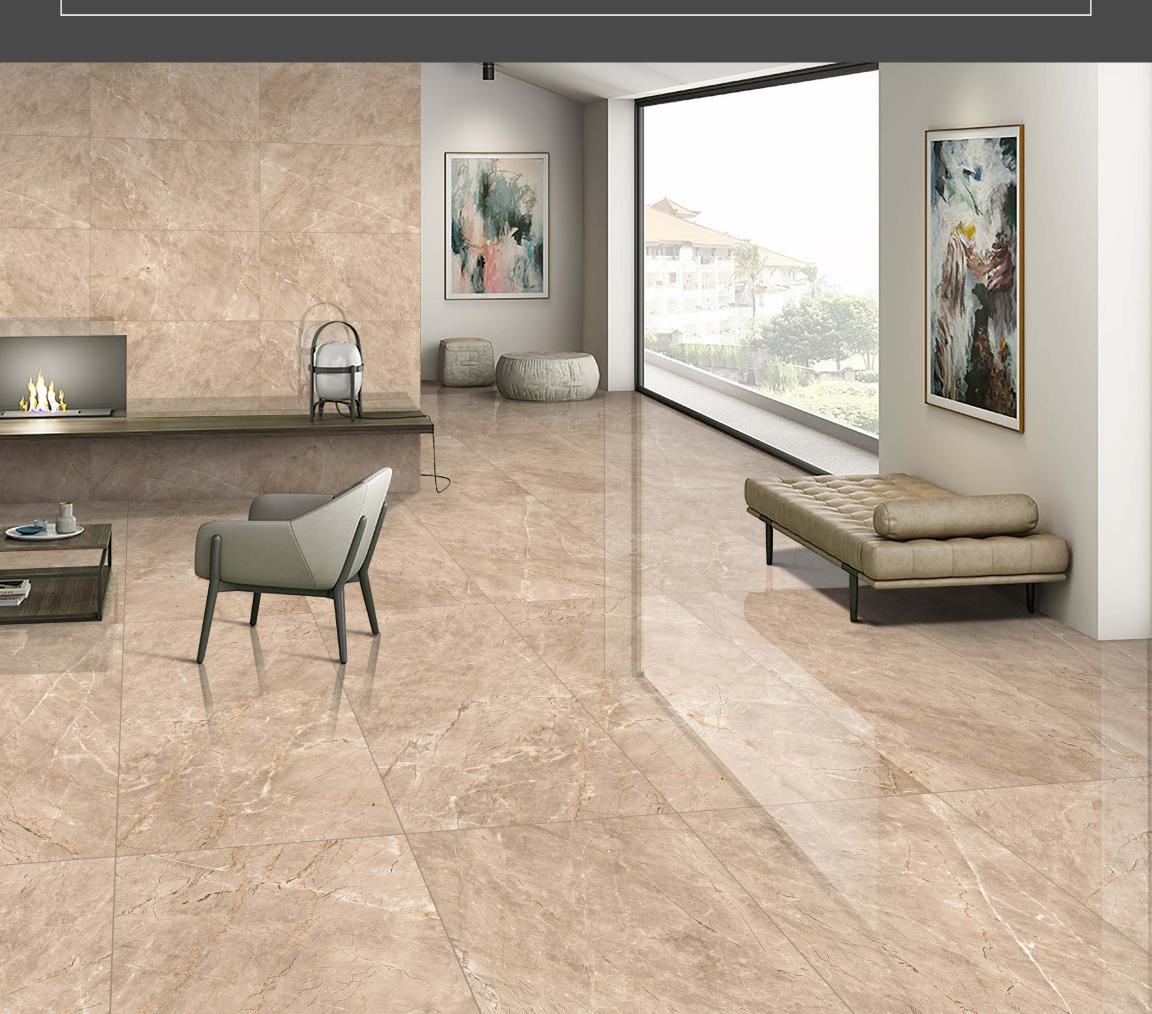

## MPIO

600x1200mm

Lined up through careful evaluation of the current trends, the Impio Glossy Collection draws its inspiration from nature. Featuring a glossy surface, this tile series is highly versatile and suitable for all intended uses in both domestic and commercial settings.