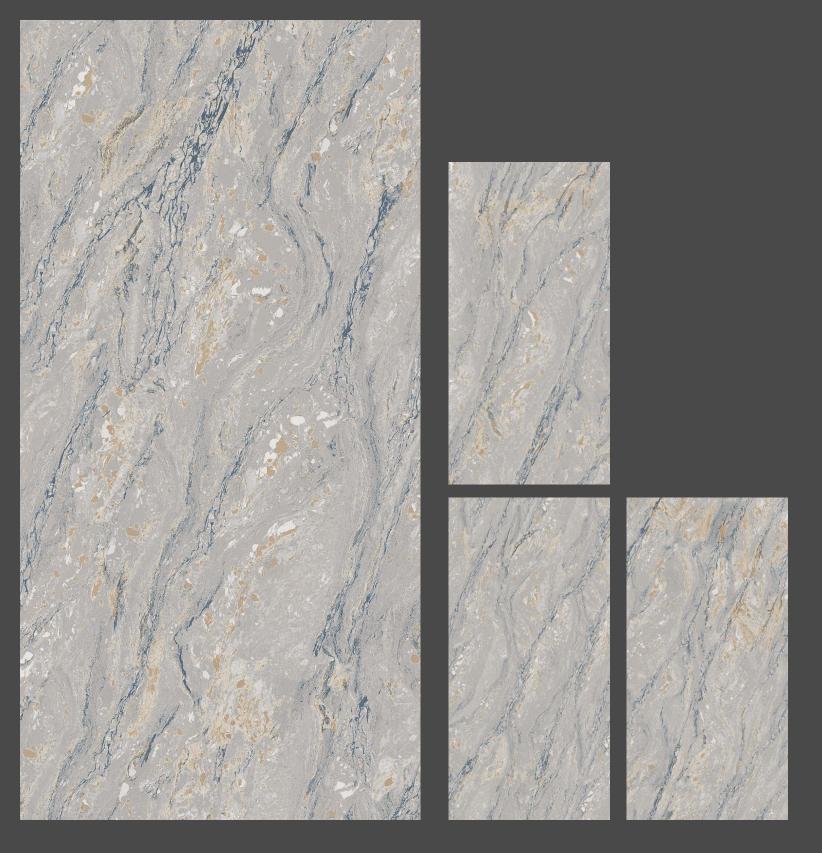

## MPIO

600x1200mm

Lined up through careful evaluation of the current trends, the Impio Glossy Collection draws its inspiration from nature. Featuring a glossy surface, this tile series is highly versatile and suitable for all intended uses in both domestic and commercial settings.