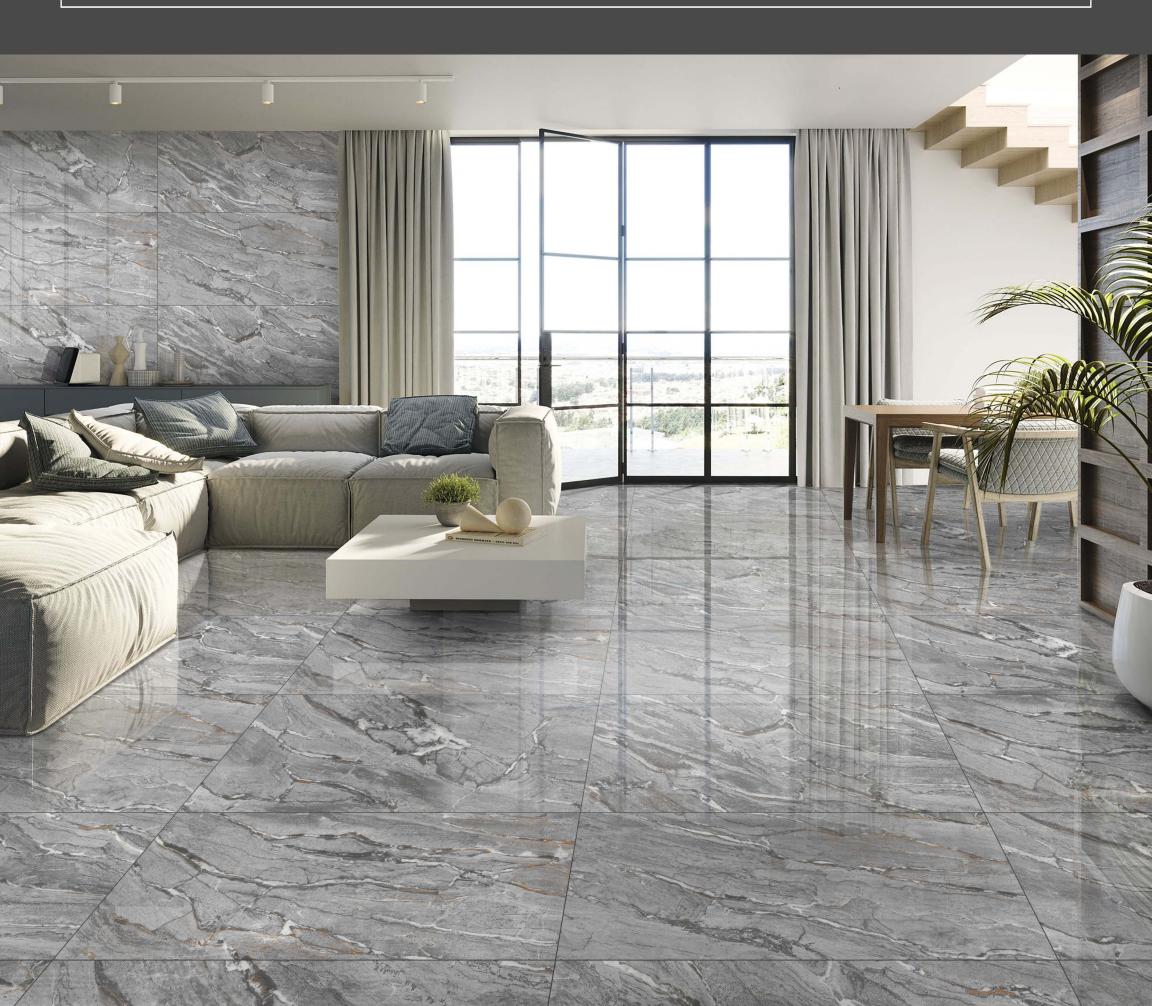

## MPIO

600x1200mm

Lined up through careful evaluation of the current trends, the Impio Glossy Collection draws its inspiration from nature. Featuring a glossy surface, this tile series is highly versatile and suitable for all intended uses in both domestic and commercial settings.