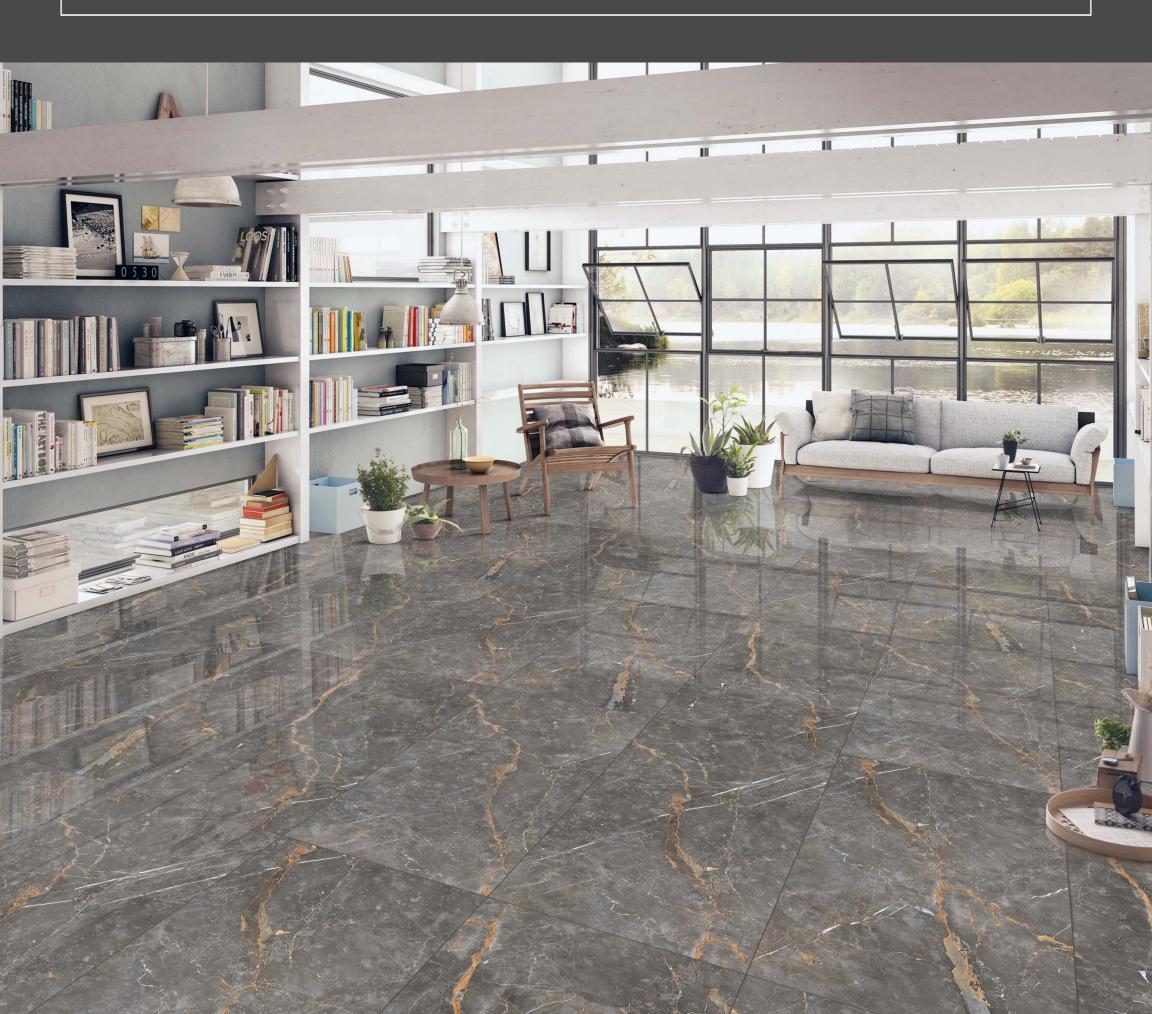

## MPIO

600x1200mm

Lined up through careful evaluation of the current trends, the Impio Glossy Collection draws its inspiration from nature. Featuring a glossy surface, this tile series is highly versatile and suitable for all intended uses in both domestic and commercial settings.