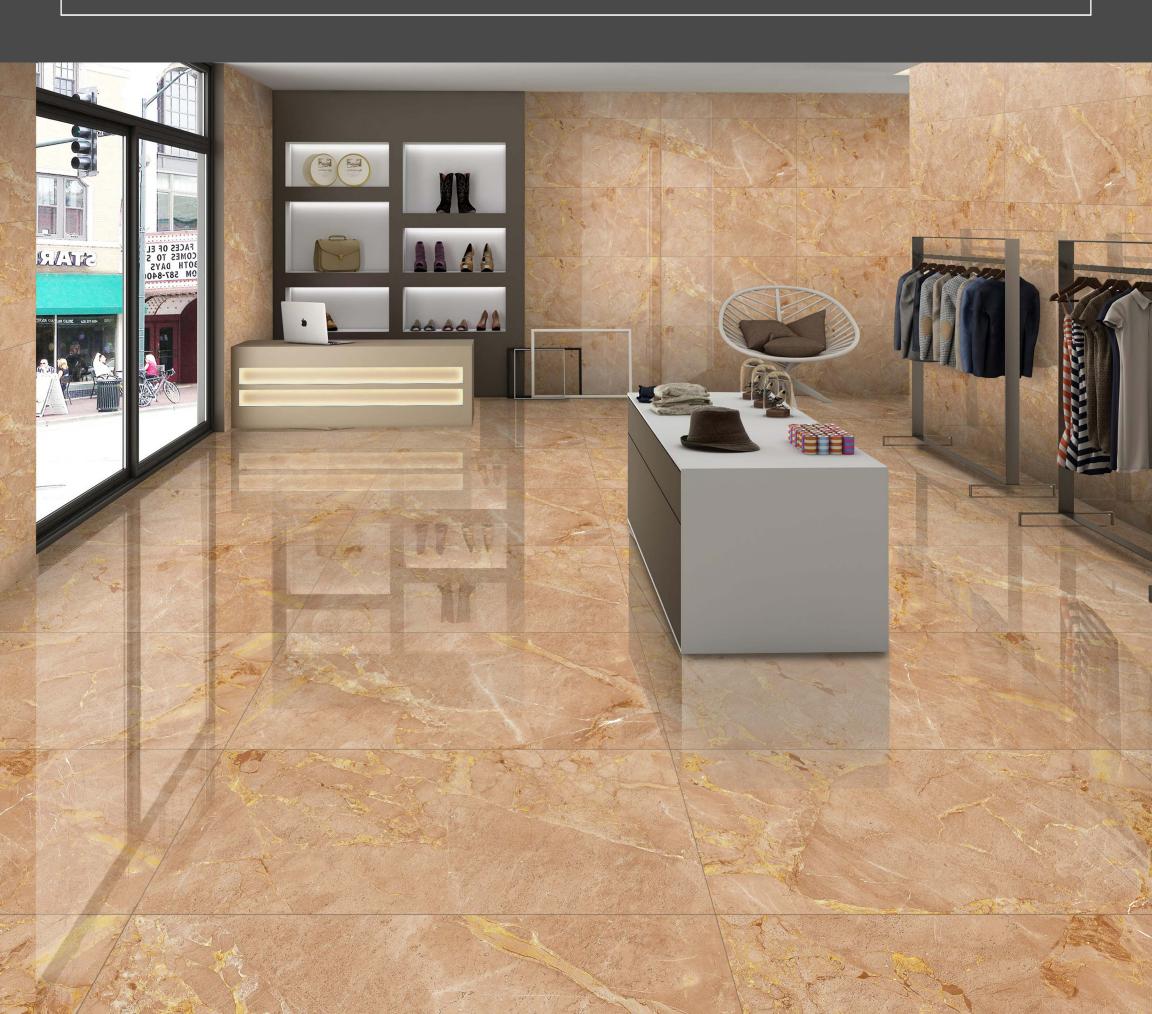

## MPIO

600x1200mm

Lined up through careful evaluation of the current trends, the Impio Glossy Collection draws its inspiration from nature. Featuring a glossy surface, this tile series is highly versatile and suitable for all intended uses in both domestic and commercial settings.