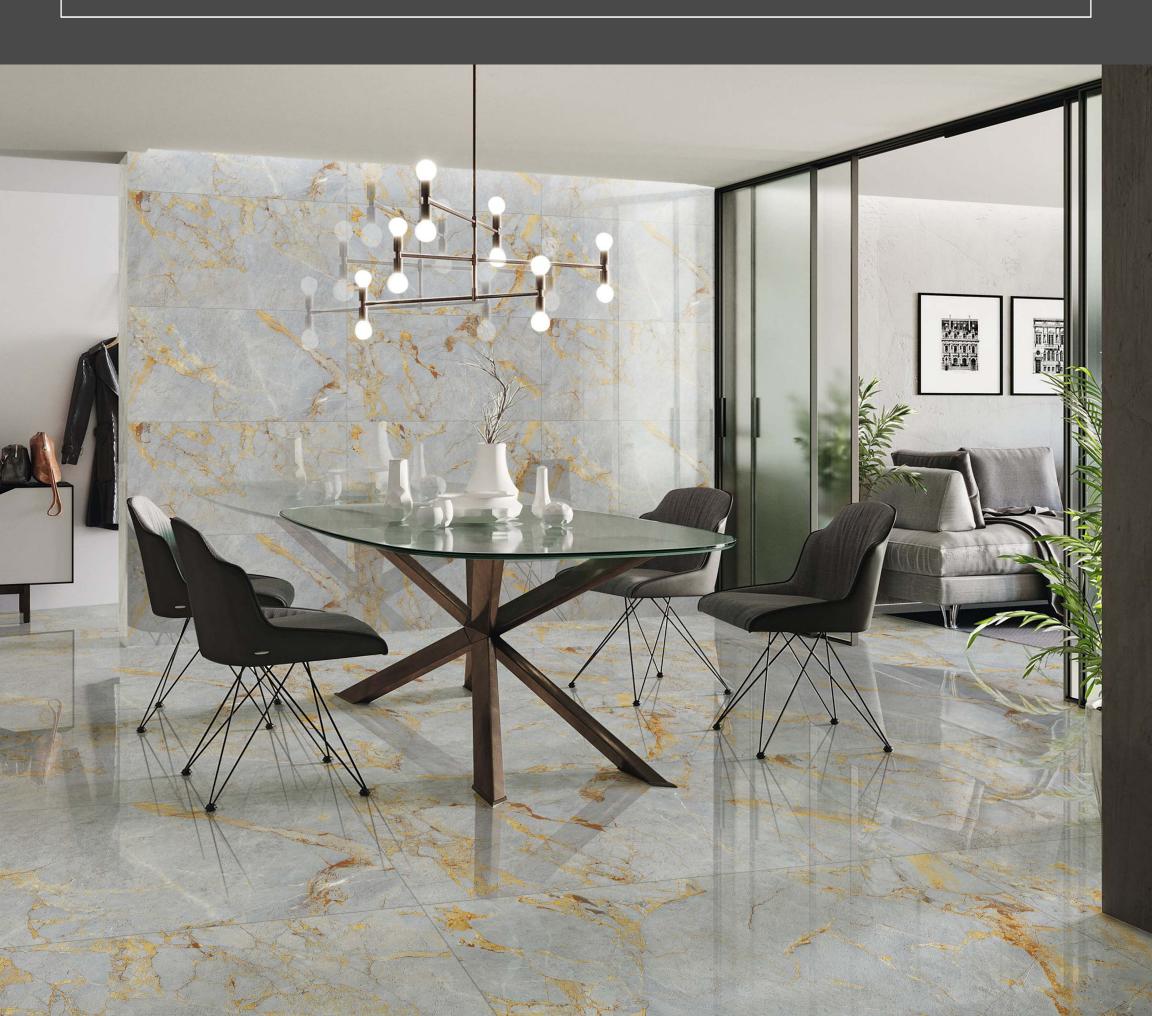

## MPIO

600x1200mm

Lined up through careful evaluation of the current trends, the Impio Glossy Collection draws its inspiration from nature. Featuring a glossy surface, this tile series is highly versatile and suitable for all intended uses in both domestic and commercial settings.