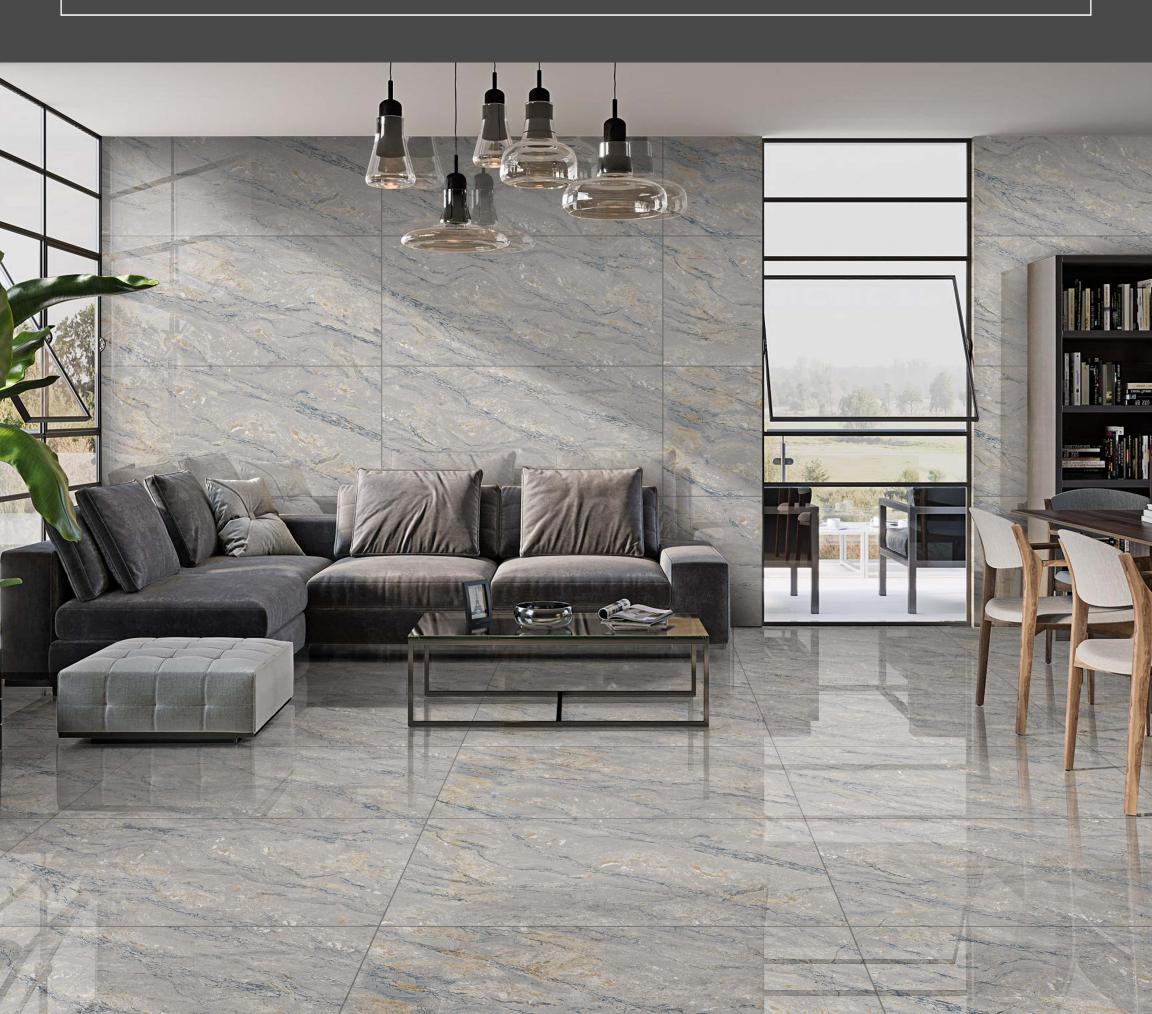

## MPIO

600x1200mm

Lined up through careful evaluation of the current trends, the Impio Glossy Collection draws its inspiration from nature. Featuring a glossy surface, this tile series is highly versatile and suitable for all intended uses in both domestic and commercial settings.