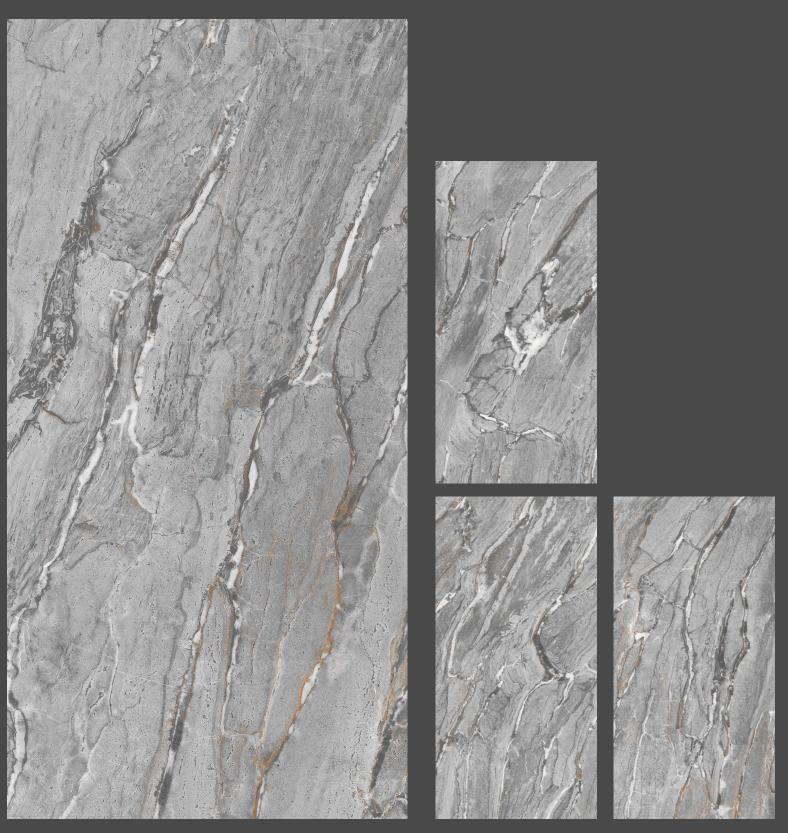

## MPIO

600x1200mm

Lined up through careful evaluation of the current trends, the Impio Glossy Collection draws its inspiration from nature. Featuring a glossy surface, this tile series is highly versatile and suitable for all intended uses in both domestic and commercial settings.