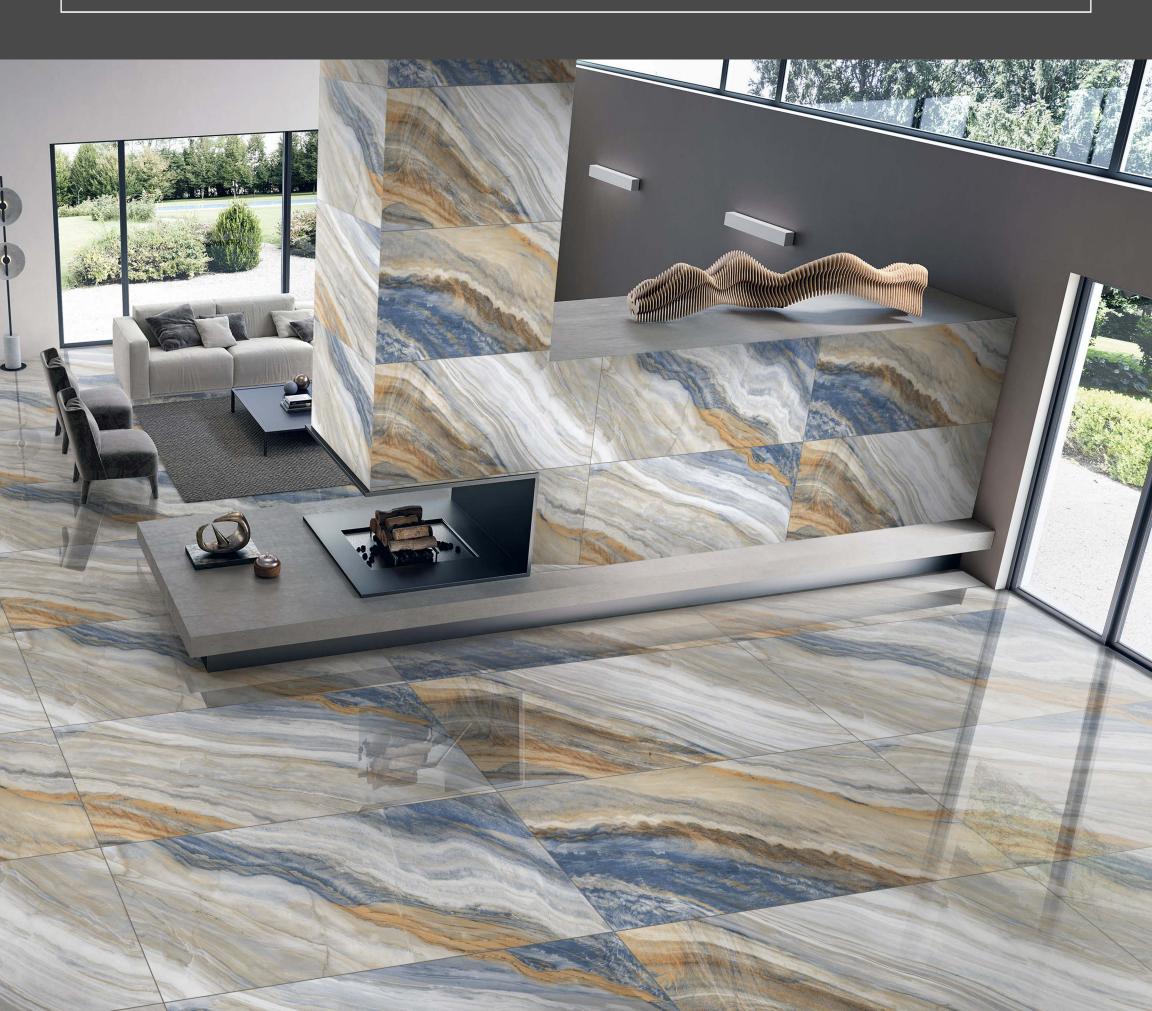

## MPIO

600x1200mm

Lined up through careful evaluation of the current trends, the Impio Glossy Collection draws its inspiration from nature. Featuring a glossy surface, this tile series is highly versatile and suitable for all intended uses in both domestic and commercial settings.