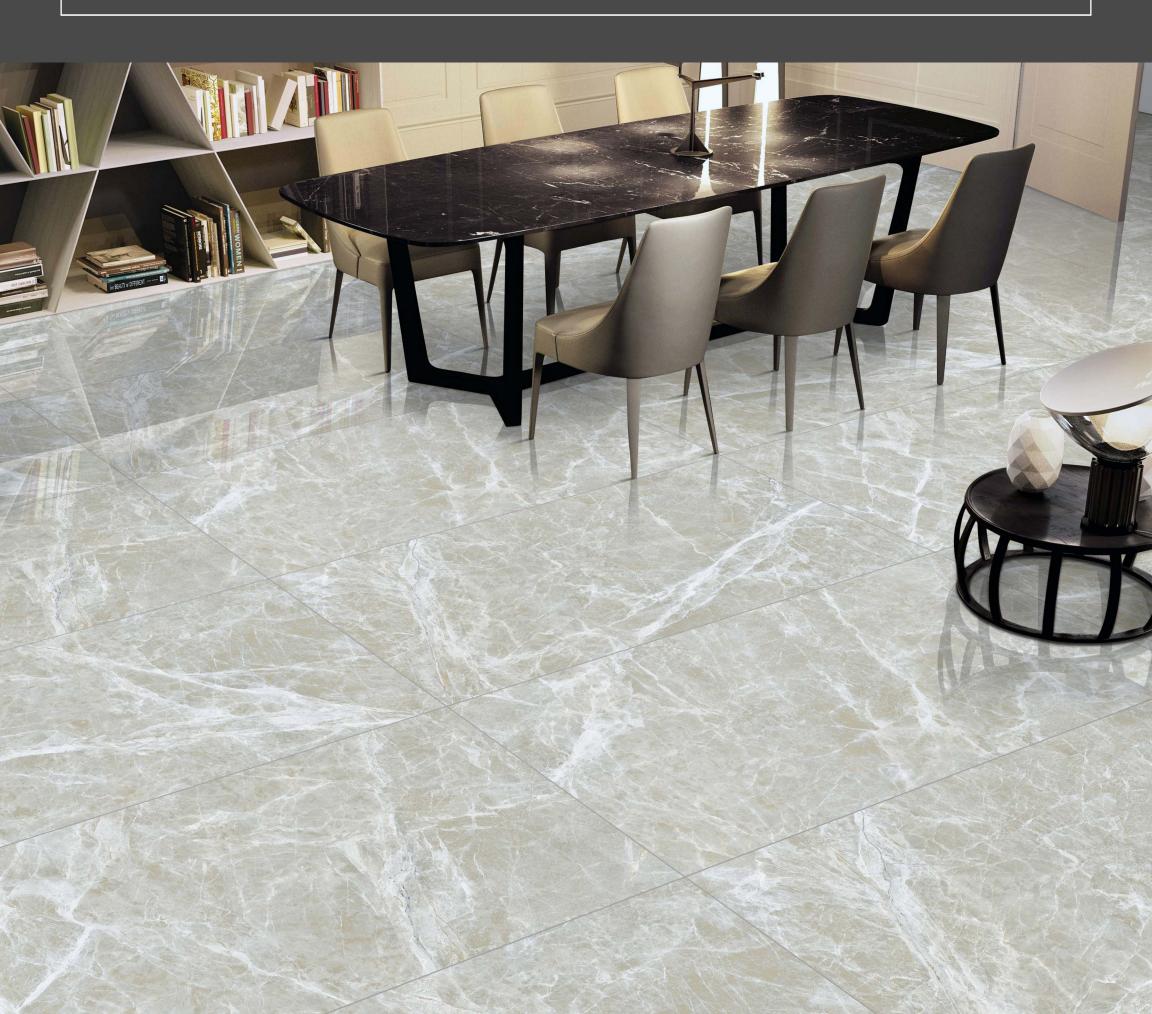

## MPIO

600x1200mm

Lined up through careful evaluation of the current trends, the Impio Glossy Collection draws its inspiration from nature. Featuring a glossy surface, this tile series is highly versatile and suitable for all intended uses in both domestic and commercial settings.