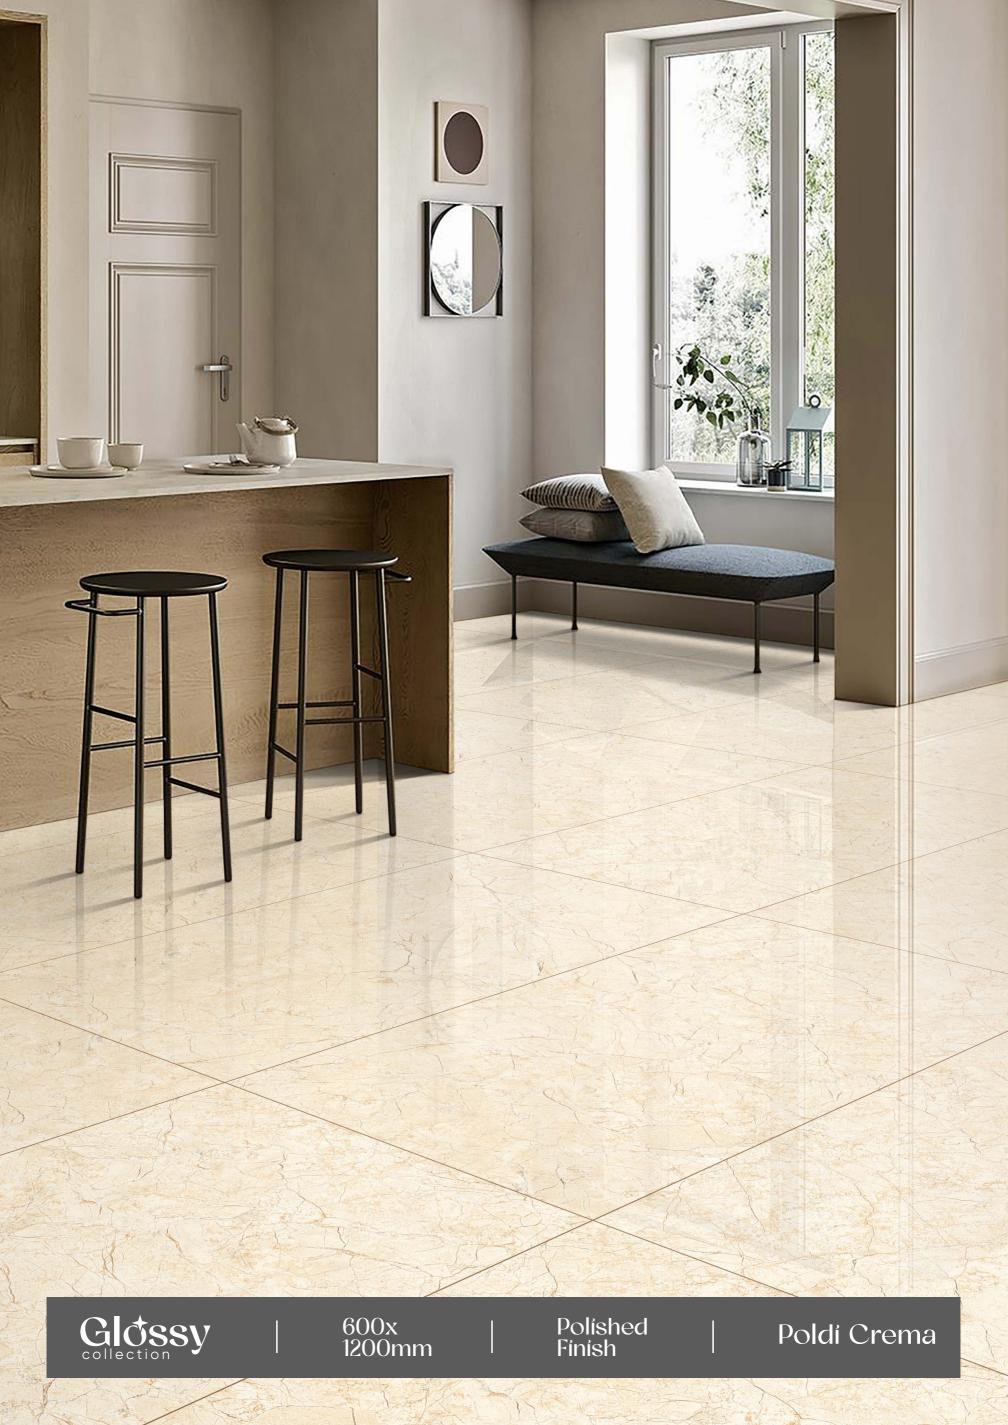

# CREMA POLISHED COLLECTION

DIGITAL GLAZE PORCELAIN (VITRIFIED) TILES 600x600mm | 600x1200mm

www.skytouchceramic.com