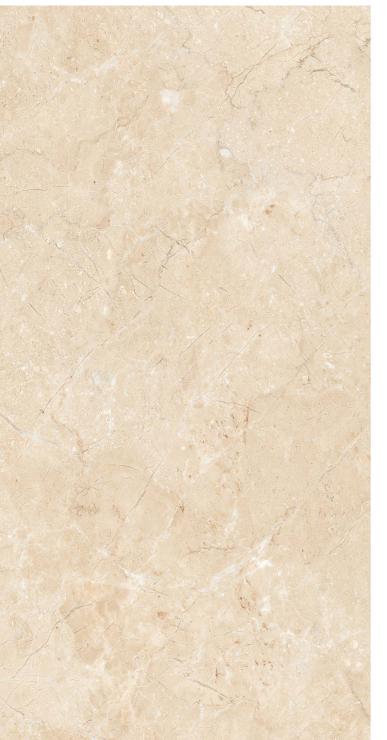

# CREMA POLISHED COLLECTION

DIGITAL GLAZE PORCELAIN (VITRIFIED) TILES 600x600mm | 600x1200mm

www.skytouchceramic.com