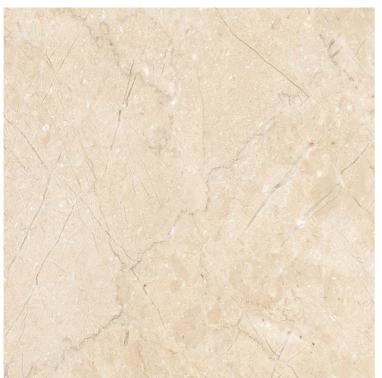

# CREMA POLISHED COLLECTION

DIGITAL GLAZE PORCELAIN (VITRIFIED) TILES 600x600mm | 600x1200mm

www.skytouchceramic.com