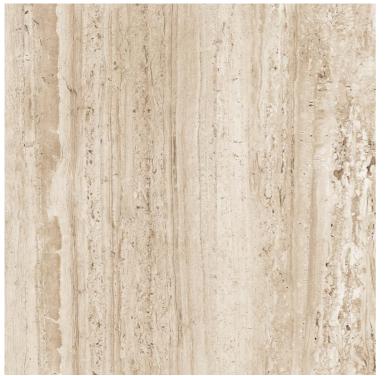

## TRAVERTINO POLISHED COLLECTION

DIGITAL GLAZE PORCELAIN (VITRIFIED) TILES 600x600mm | 600x1200mm

www.skytouchceramic.com