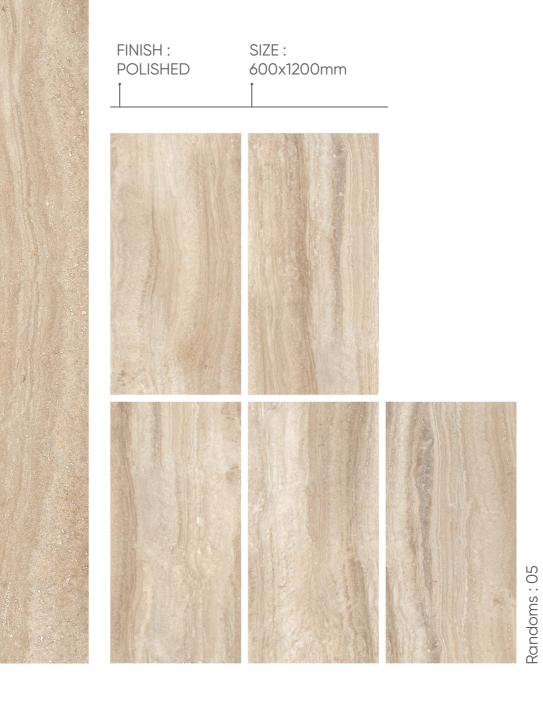

## TRAVERTINO POLISHED COLLECTION

DIGITAL GLAZE PORCELAIN (VITRIFIED) TILES 600x600mm | 600x1200mm

www.skytouchceramic.com

### TRUE RANDOM EFFECT

Each tile is unique, and no two are ever same. an atractive, random blend of multi-colored.