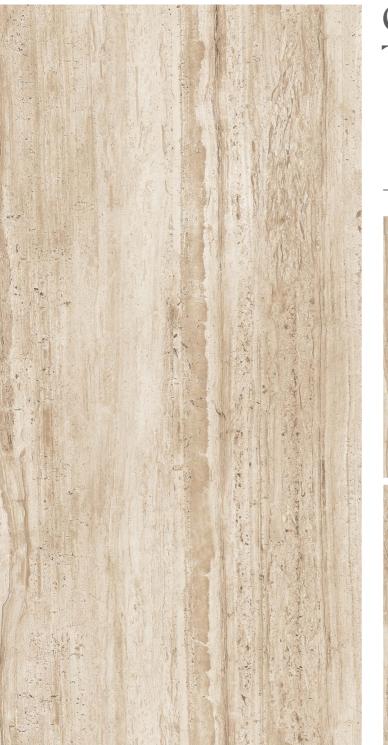

## TRAVERTINO POLISHED COLLECTION

DIGITAL GLAZE PORCELAIN (VITRIFIED) TILES 600x600mm | 600x1200mm

www.skytouchceramic.com