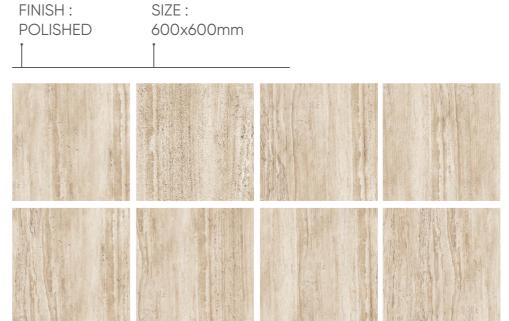

## TRAVERTINO POLISHED COLLECTION

DIGITAL GLAZE PORCELAIN (VITRIFIED) TILES 600x600mm | 600x1200mm

www.skytouchceramic.com