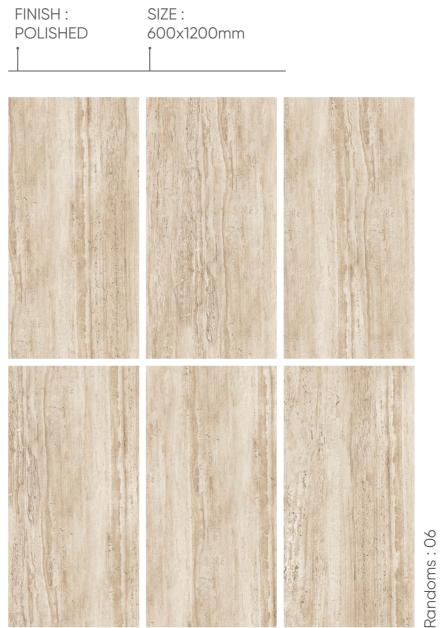

## TRAVERTINO POLISHED COLLECTION

DIGITAL GLAZE PORCELAIN (VITRIFIED) TILES 600x600mm | 600x1200mm

www.skytouchceramic.com