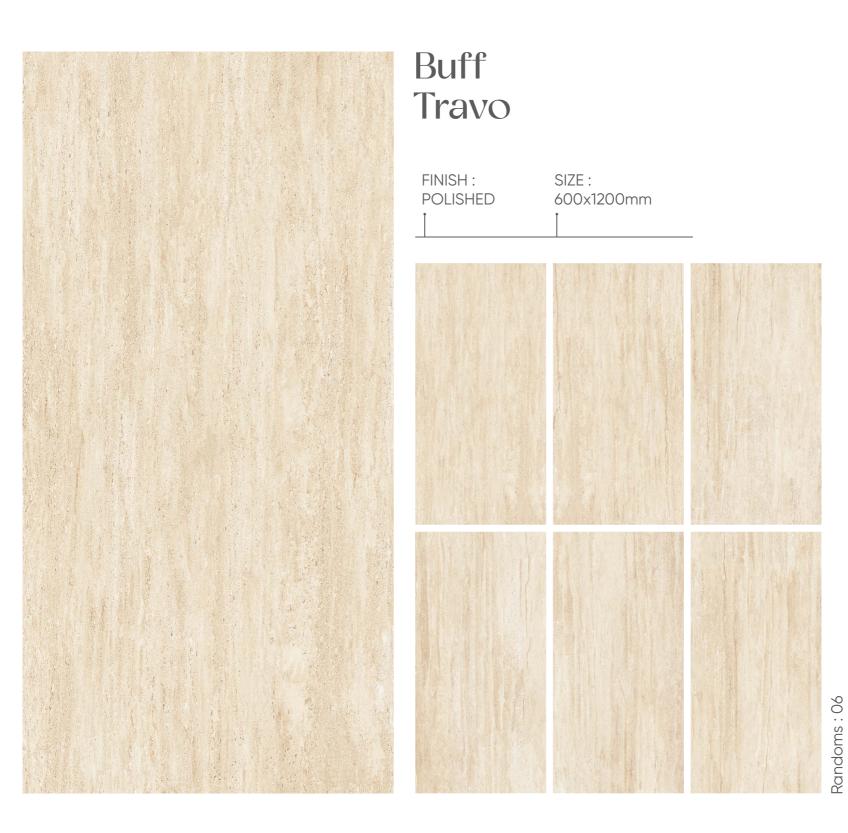

## TRAVERTINO POLISHED COLLECTION

DIGITAL GLAZE PORCELAIN (VITRIFIED) TILES 600x600mm | 600x1200mm

www.skytouchceramic.com