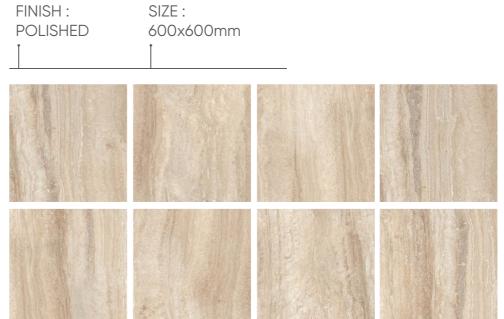

## TRAVERTINO POLISHED COLLECTION

DIGITAL GLAZE PORCELAIN (VITRIFIED) TILES 600x600mm | 600x1200mm

www.skytouchceramic.com

### TRUE RANDOM EFFECT

Each tile is unique, and no two are ever same. an atractive, random blend of multi-colored.