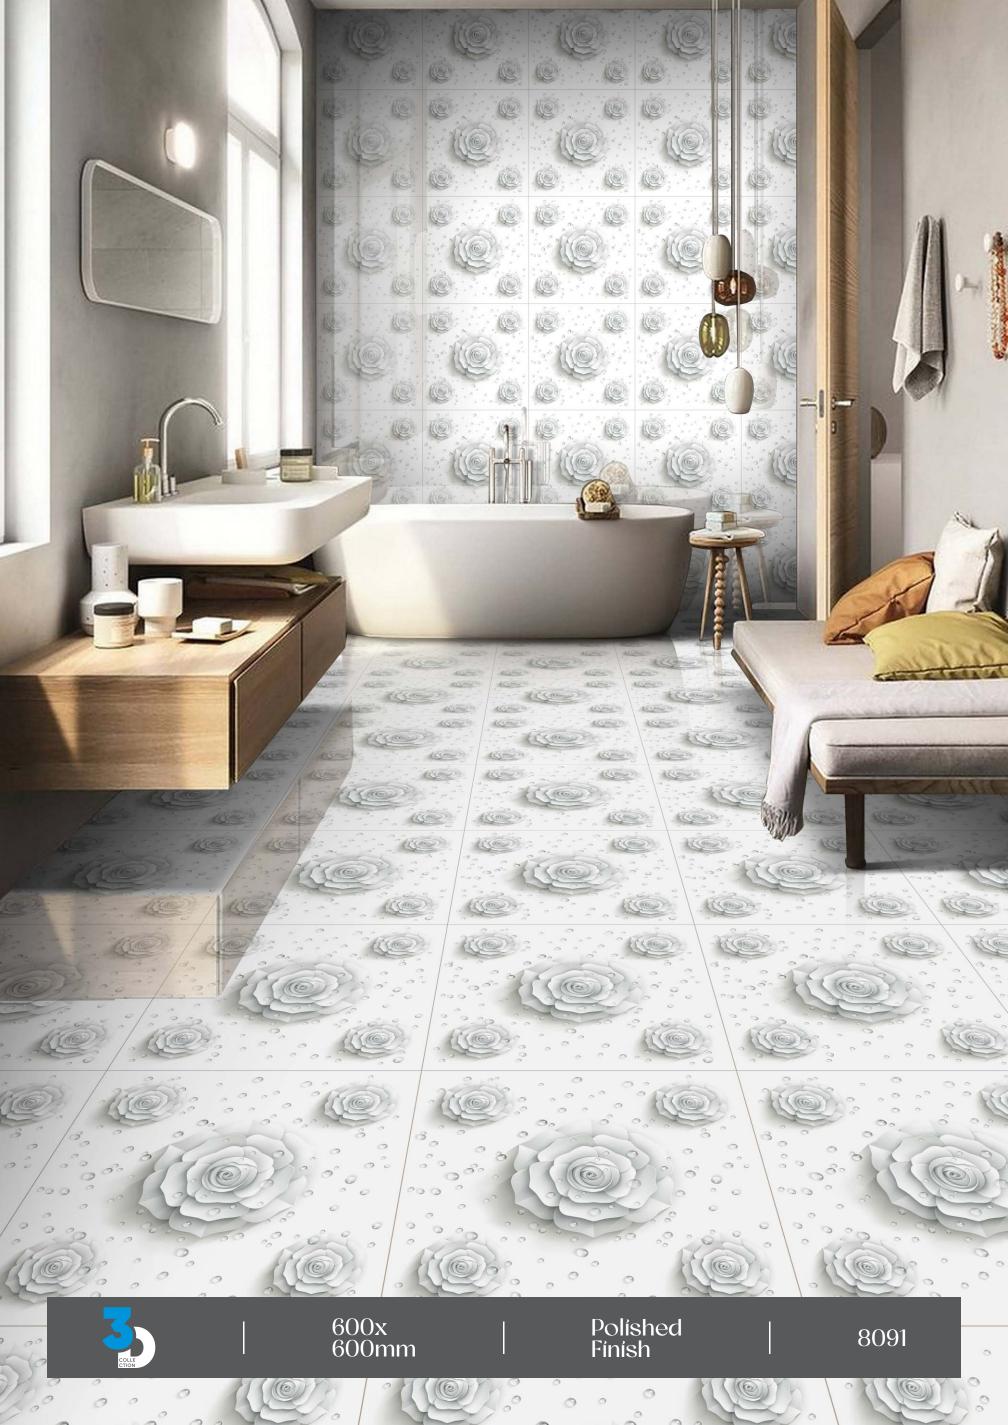

# 8091

→ FINISH : POLISHED

→ SIZE : 600X600MM

→ FINISH : POLISHED

– SIZE : 600X600MM