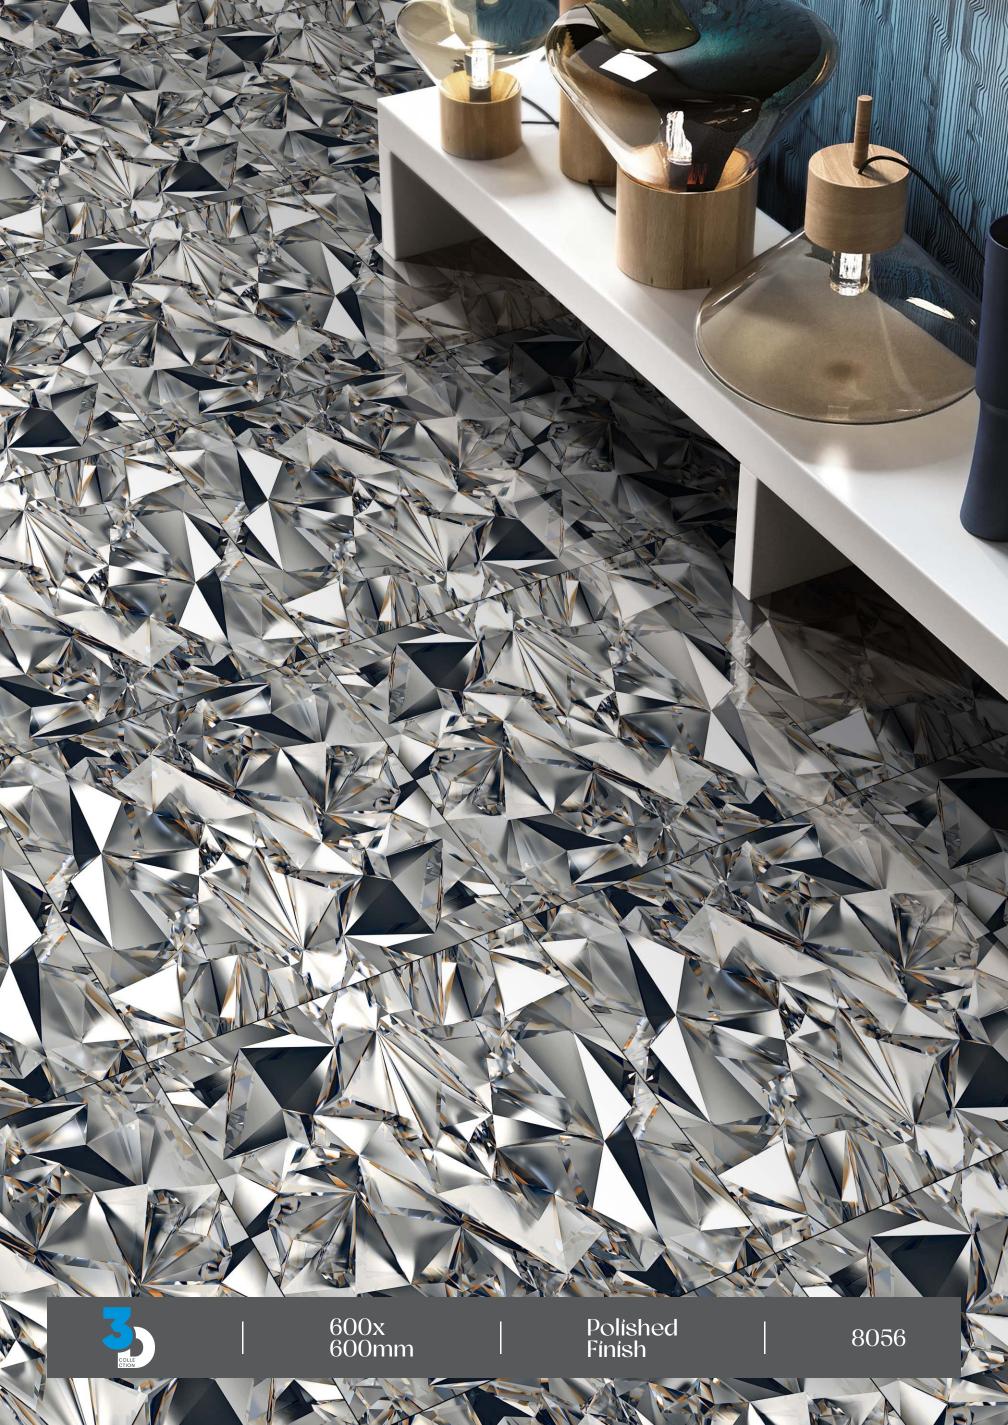

#### 8008

→ FINISH : POLISHED

→ SIZE:

600X600MM









→ FINISH : POLISHED

— SIZE : 600X600MM



#### 8016

FINISH:
POLISHED









− FINISH : POLISHED

— SIZE : 600X600MM



#### 8026

→ FINISH : POLISHED









→ FINISH : POLISHED

– SIZE : 600X600MM



#### 8035

FINISH:









→ FINISH : POLISHED

− SIZE : 600X600MM



## 8039

→ FINISH : POLISHED









— FINISH : POLISHED

— SIZE : 600X600MM



## 8047

→ FINISH : POLISHED









— FINISH : POLISHED

→ SIZE:

600X600MM



#### 8049

— FINISH : POLISHED

→ SIZE:

600X600MM









→ FINISH : POLISHED

— SIZE : 600X600MM



## 8051

→ FINISH : POLISHED









→ FINISH : POLISHED

→ SIZE :

600X600MM



#### 8054

→ FINISH : POLISHED









— FINISH : POLISHED

— SIZE : 600X600MM



## 8056

— FINISH : POLISHED









— FINISH : POLISHED

- SIZE : 600X600MM



## 8058

→ FINISH : POLISHED









→ FINISH : POLISHED

– SIZE : 600X600MM



#### 8062

→ FINISH : POLISHED









→ FINISH : POLISHED

– SIZE : 600X600MM



## 8064

→ FINISH : POLISHED









— FINISH : POLISHED

– SIZE : 600X600MM



## 8074

- FINISH: POLISHED









− FINISH : POLISHED

- SIZE : 600X600MM



## 8079

→ FINISH : POLISHED









− FINISH : POLISHED

→ SIZE:

600X600MM



# 8082

- FINISH : POLISHED

→ SIZE:

600X600MM









→ FINISH : POLISHED

− SIZE : 600X600MM



#### 8085

FINISH:
POLISHED

— SIZE : 600X600MM









→ FINISH : POLISHED

− SIZE : 600X600MM



# 8808

→ FINISH : POLISHED

— SIZE : 600X600MM









→ FINISH : POLISHED

— SIZE : 600X600MM



# 8091

→ FINISH : POLISHED

→ SIZE : 600X6