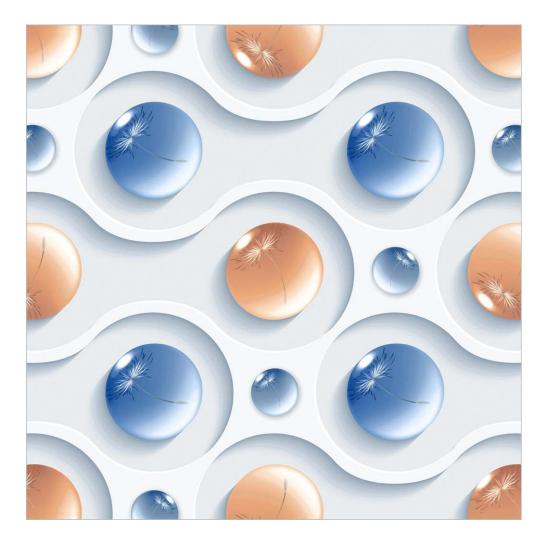

## 8093

─ FINISH : POLISHED

— SIZE : 600X600MM

— FINISH : POLISHED

— SIZE : 600X600MM