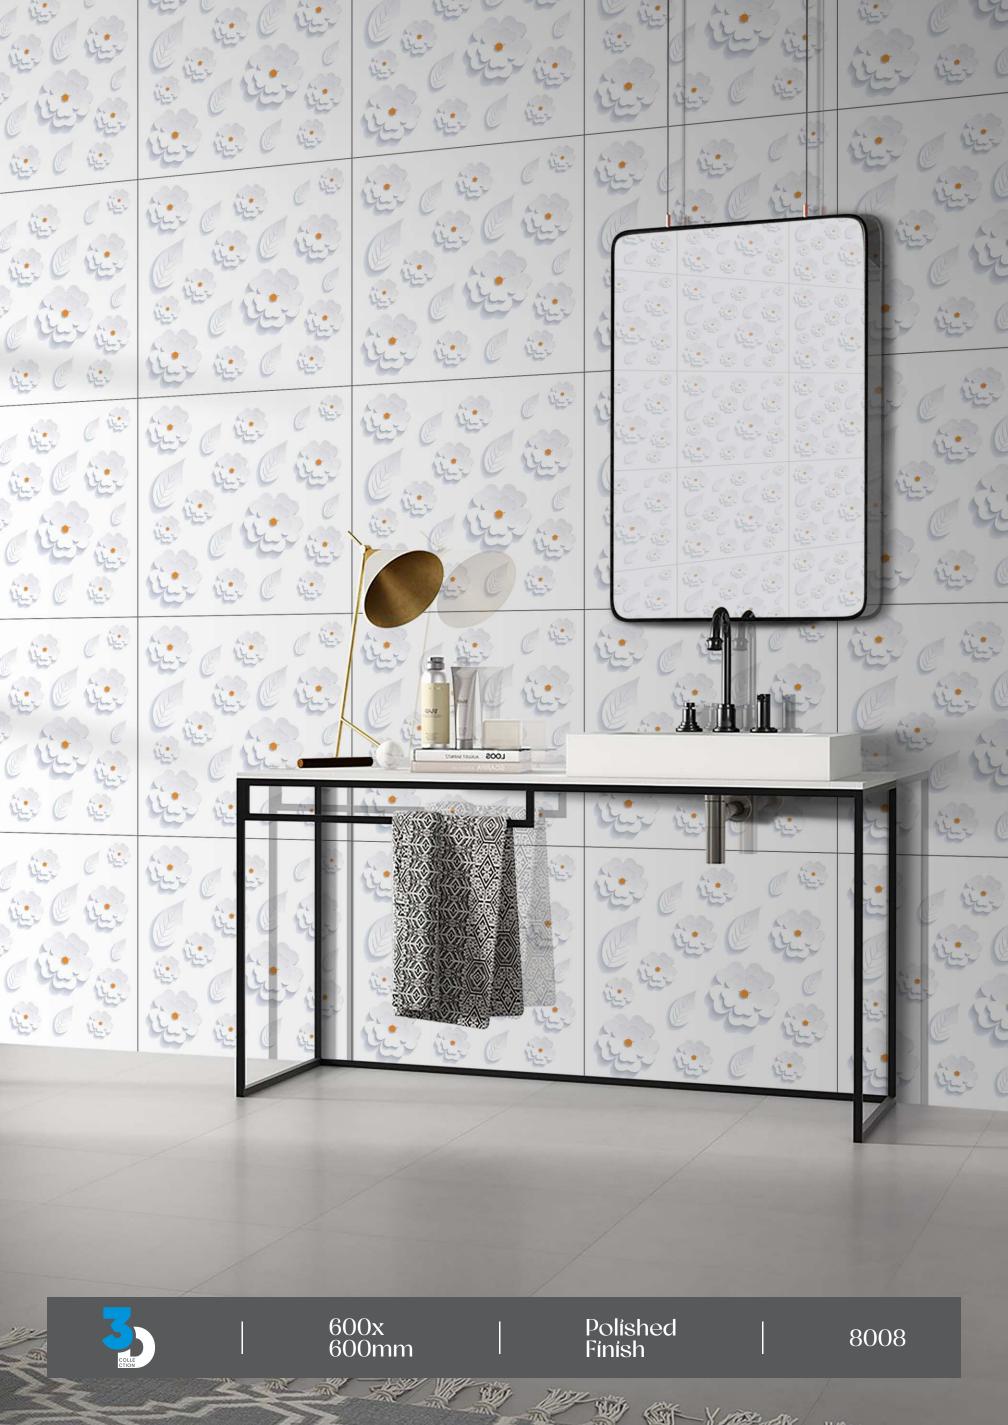

# OUR COLLE-CTION

The Skytouch collection of specifically-curated tiles is unique to the touch & look! Inspired by various natural materials, genres, and cultures, we have compiled some of the best ceramic surfaces in our collection. With an endless color palette, multiple sizes, and customization options, our product portfolio has got something for everyone!

#### 8008

→ FINISH : POLISHED

→ SIZE:

600X600MM

→ FINISH : POLISHED

— SIZE : 600X600MM