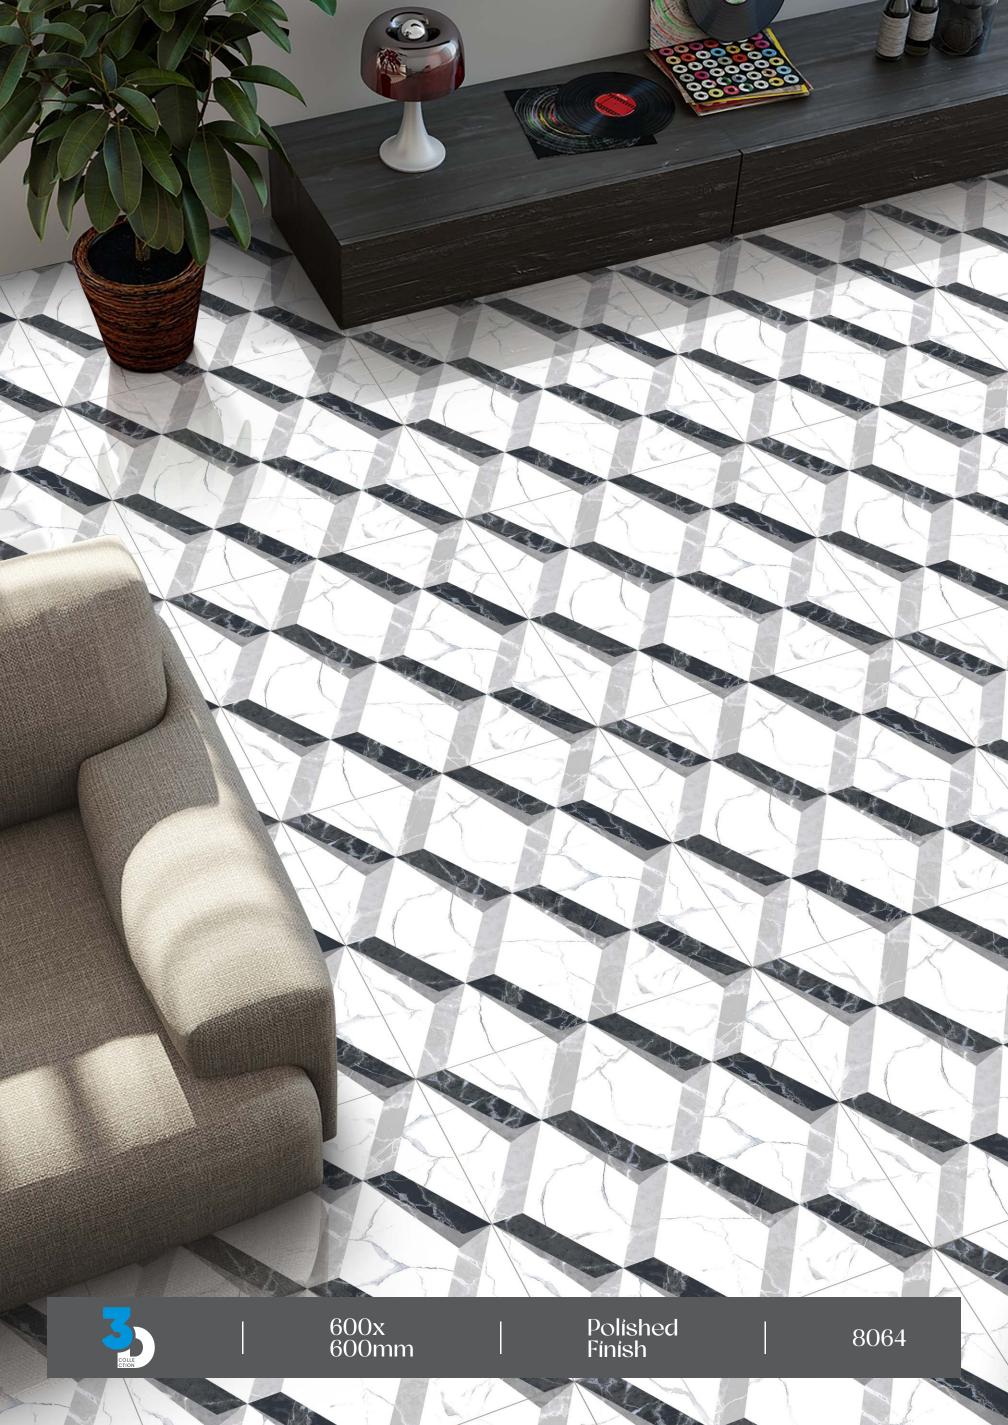

– SIZE : 600X600MM



#### 8035

FINISH:









→ FINISH : POLISHED

− SIZE : 600X600MM



## 8039

→ FINISH : POLISHED









— FINISH : POLISHED

— SIZE : 600X600MM



## 8047

→ FINISH : POLISHED









— FINISH : POLISHED

→ SIZE:

600X600MM



#### 8049

— FINISH : POLISHED

→ SIZE:

600X600MM









→ FINISH : POLISHED

— SIZE : 600X600MM



## 8051

→ FINISH : POLISHED









→ FINISH : POLISHED

→ SIZE :

600X600MM



#### 8054

→ FINISH : POLISHED









— FINISH : POLISHED

— SIZE : 600X600MM



## 8056

— FINISH : POLISHED









— FINISH : POLISHED

- SIZE : 600X600MM



## 8058

→ FINISH : POLISHED









→ FINISH : POLISHED

– SIZE : 600X600MM



#### 8062

→ FINISH : POLISHED









→ FINISH : POLISHED

– SIZE : 600X600MM



## 8064

→ FINISH : POLISHED









— FINISH : POLISHED

– SIZE : 600X600MM



## 8074

- FINISH: POLISHED









− FINISH : POLISHED

- SIZE : 600X600MM



## 8079

→ FINISH : POLISHED









− FINISH : POLISHED

→ SIZE:

600X600MM



# 8082

- FINISH : POLISHED

→ SIZE:

600X600MM









→ FINISH : POLISHED

− SIZE : 600X600MM



#### 8085

FINISH:
POLISHED

— SIZE : 600X600MM









→ FINISH : POLISHED

− SIZE : 600X600MM



# 8808

→ FINISH : POLISHED

— SIZE : 600X600MM









→ FINISH : POLISHED

— SIZE : 600X600MM



# 8091

→ FINISH : POLISHED

→ SIZE : 600X600MM









→ FINISH : POLISHED

– SIZE : 600X600MM



## 8093

─ FINISH : POLISHED

— SIZE : 600X600MM









— FINISH : POLISHED

— SIZE : 600X600MM





#### **SKYTOUCH CERAMIC PVT. LTD.**

Near Pavadiyari Canal, Jetpar Road, At. Shapar,