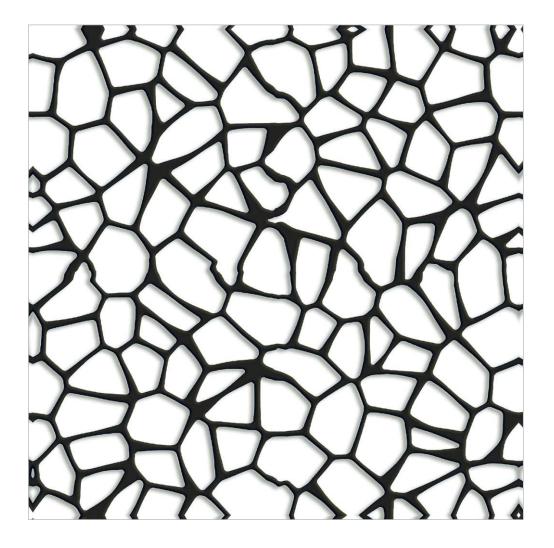

#### 8085

FINISH:
POLISHED

— SIZE : 600X600MM

→ FINISH : POLISHED

− SIZE : 600X600MM