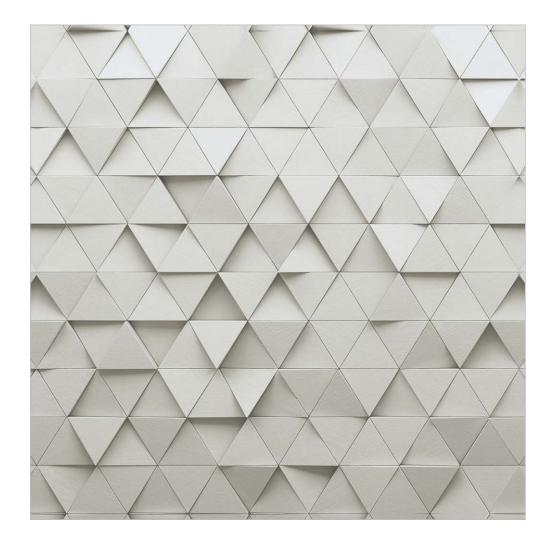

→ FINISH : POLISHED

− SIZE : 600X600MM



## 8039

→ FINISH : POLISHED









— FINISH : POLISHED

— SIZE : 600X600MM



## 8047

→ FINISH : POLISHED









— FINISH : POLISHED

→ SIZE:

600X600MM



#### 8049

— FINISH : POLISHED

→ SIZE:

600X600MM









→ FINISH : POLISHED

— SIZE : 600X600MM



## 8051

→ FINISH : POLISHED









→ FINISH : POLISHED

→ SIZE :

600X600MM



#### 8054

→ FINISH : POLISHED









— FINISH : POLISHED

— SIZE : 600X600MM



## 8056

— FINISH : POLISHED









— FINISH : POLISHED

- SIZE : 600X600MM



## 8058

→ FINISH : POLISHED









→ FINISH : POLISHED

– SIZE : 600X600MM



#### 8062

→ FINISH : POLISHED









→ FINISH : POLISHED

– SIZE : 600X600MM



## 8064

→ FINISH : POLISHED









— FINISH : POLISHED

– SIZE : 600X600MM



## 8074

- FINISH: POLISHED









− FINISH : POLISHED

- SIZE : 600X600MM



## 8079

→ FINISH : POLISHED









− FINISH : POLISHED

→ SIZE:

600X600MM



# 8082

- FINISH : POLISHED

→ SIZE:

600X600MM









→ FINISH : POLISHED

− SIZE : 600X600MM



#### 8085

FINISH:
POLISHED

— SIZE : 600X600MM









→ FINISH : POLISHED

− SIZE : 600X600MM



# 8808

→ FINISH : POLISHED

— SIZE : 600X600MM









→ FINISH : POLISHED

— SIZE : 600X600MM



# 8091

→ FINISH : POLISHED

→ SIZE : 600X600MM









→ FINISH : POLISHED

– SIZE : 600X600MM



## 8093

─ FINISH : POLISHED

— SIZE : 600X600MM









— FINISH : POLISHED

— SIZE : 600X600MM





#### **SKYTOUCH CERAMIC PVT. LTD.**

Near Pavadiyari Canal, Jetpar Road, At. Shapar, Morbi - 363 642. (Guj.) INDIA

> info@skytouchcer