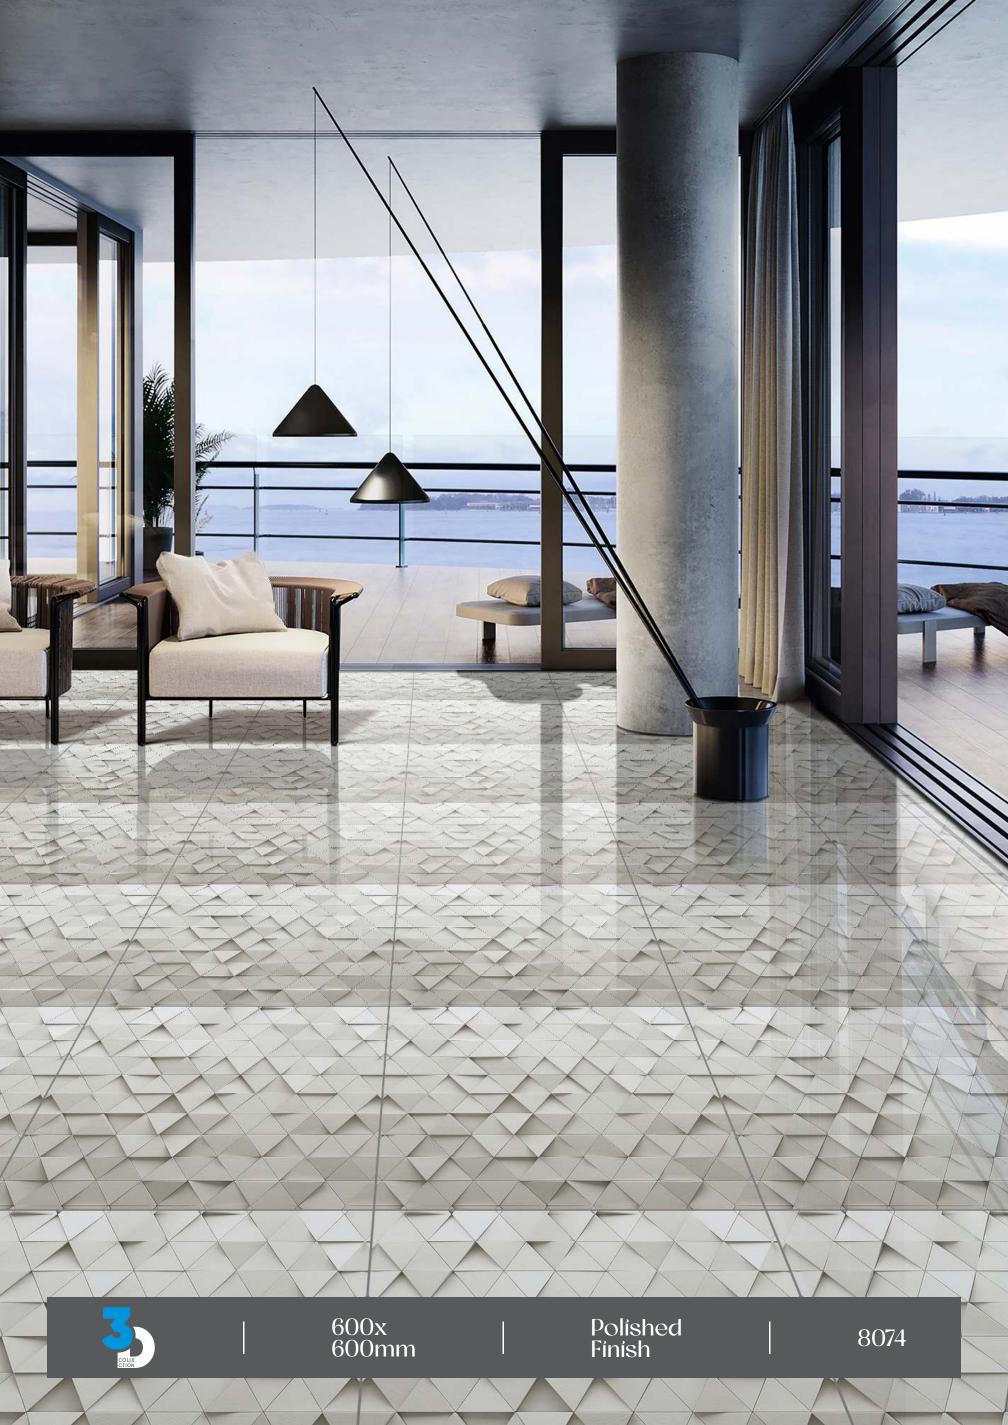

: 600X600MM



## 8039

→ FINISH : POLISHED









— FINISH : POLISHED

— SIZE : 600X600MM



## 8047

→ FINISH : POLISHED









— FINISH : POLISHED

→ SIZE:

600X600MM



#### 8049

— FINISH : POLISHED

→ SIZE:

600X600MM









→ FINISH : POLISHED

— SIZE : 600X600MM



## 8051

→ FINISH : POLISHED









→ FINISH : POLISHED

→ SIZE :

600X600MM



#### 8054

→ FINISH : POLISHED









— FINISH : POLISHED

— SIZE : 600X600MM



## 8056

— FINISH : POLISHED









— FINISH : POLISHED

- SIZE : 600X600MM



## 8058

→ FINISH : POLISHED









→ FINISH : POLISHED

– SIZE : 600X600MM



#### 8062

→ FINISH : POLISHED









→ FINISH : POLISHED

– SIZE : 600X600MM



## 8064

→ FINISH : POLISHED









— FINISH : POLISHED

– SIZE : 600X600MM



## 8074

- FINISH: POLISHED









− FINISH : POLISHED

- SIZE : 600X600MM



## 8079

→ FINISH : POLISHED









− FINISH : POLISHED

→ SIZE:

600X600MM



# 8082

- FINISH : POLISHED

→ SIZE:

600X600MM









→ FINISH : POLISHED

− SIZE : 600X600MM



#### 8085

FINISH:
POLISHED

— SIZE : 600X600MM









→ FINISH : POLISHED

− SIZE : 600X600MM



# 8808

→ FINISH : POLISHED

— SIZE : 600X600MM









→ FINISH : POLISHED

— SIZE : 600X600MM



# 8091

→ FINISH : POLISHED

→ SIZE : 600X600MM









→ FINISH : POLISHED

– SIZE : 600X600MM



## 8093

─ FINISH : POLISHED

— SIZE : 600X600MM









— FINISH : POLISHED

— SIZE : 600X600MM





#### **SKYTOUCH CERAMIC PVT. LTD.**

Near Pavadiyari Canal, Jetpar Road, At. Shapar, Morbi - 363 642. (Guj.) INDIA

> info@skytouchceramic.com export@skytouchceramic