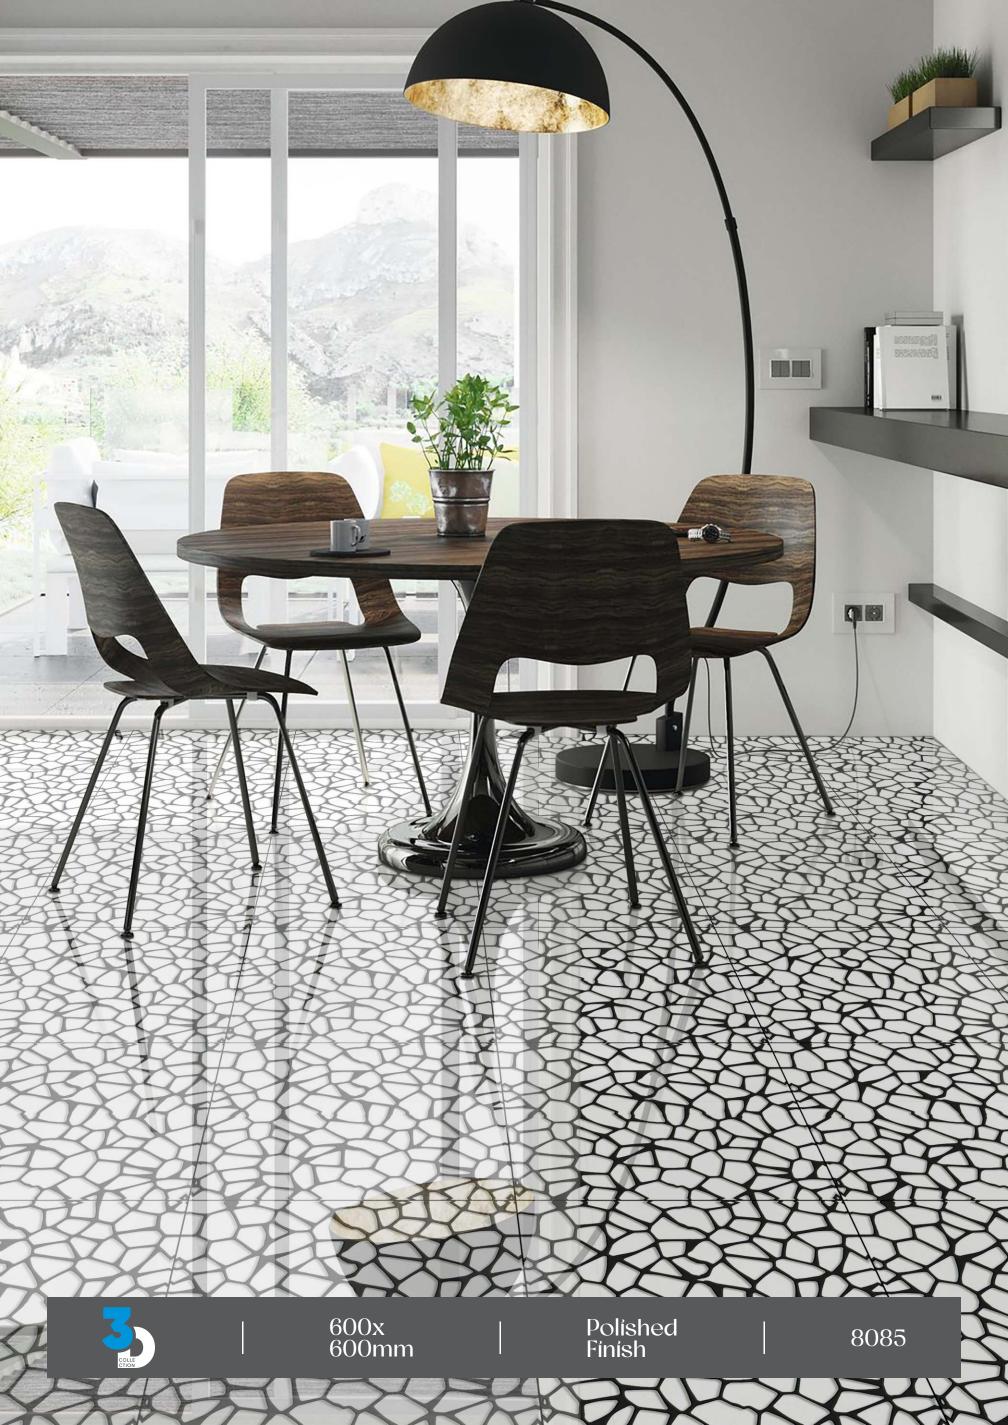

#### 8085

FINISH:
POLISHED

— SIZE : 600X600MM

→ FINISH : POLISHED

− SIZE : 600X600MM