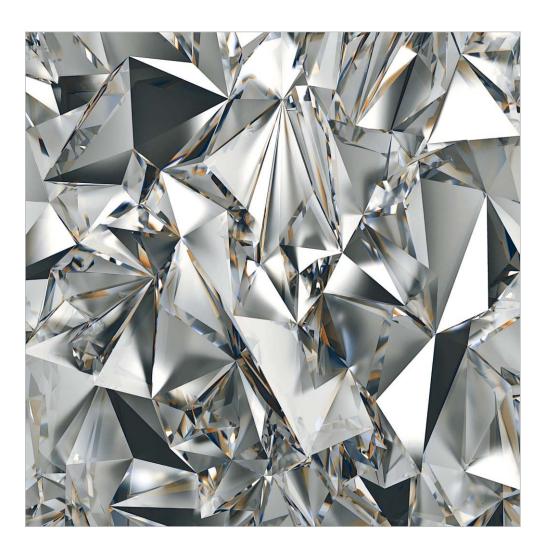

: POLISHED

→ SIZE:

600X600MM



#### 8008

→ FINISH : POLISHED

→ SIZE:

600X600MM









→ FINISH : POLISHED

— SIZE : 600X600MM



#### 8016

FINISH:
POLISHED









− FINISH : POLISHED

— SIZE : 600X600MM



#### 8026

→ FINISH : POLISHED









→ FINISH : POLISHED

– SIZE : 600X600MM



#### 8035

FINISH:









→ FINISH : POLISHED

− SIZE : 600X600MM



## 8039

→ FINISH : POLISHED









— FINISH : POLISHED

— SIZE : 600X600MM



## 8047

→ FINISH : POLISHED









— FINISH : POLISHED

→ SIZE:

600X600MM



#### 8049

— FINISH : POLISHED

→ SIZE:

600X600MM









→ FINISH : POLISHED

— SIZE : 600X600MM



## 8051

→ FINISH : POLISHED









→ FINISH : POLISHED

→ SIZE :

600X600MM



#### 8054

→ FINISH : POLISHED









— FINISH : POLISHED

— SIZE : 600X600MM



## 8056

— FINISH : POLISHED









— FINISH : POLISHED

- SIZE : 600X600MM



## 8058

→ FINISH : POLISHED









→ FINISH : POLISHED

– SIZE : 600X600MM



#### 8062

→ FINISH : POLISHED









→ FINISH : POLISHED

– SIZE : 600X600MM



## 8064

→ FINISH : POLISHED









— FINISH : POLISHED

– SIZE : 600X600MM



## 8074

- FINISH: POLISHED









− FINISH : POLISHED

- SIZE : 600X600MM



## 8079

→ FINISH : POLISHED









− FINISH : POLISHED

→ SIZE:

600X600MM



# 8082

- FINISH : POLISHED

→ SIZE:

600X600MM









→ FINISH : POLISHED

− SIZE : 600X600MM



#### 8085

FINISH:
POLISHED

— SIZE : 600X600MM









→ FINISH : POLISHED

− SIZE : 600X600MM



# 8808

→ FINISH : POLISHED

— SIZE : 600X600MM









→ FINISH : POLISHED

— SIZE : 600X600MM



# 8091

→ F