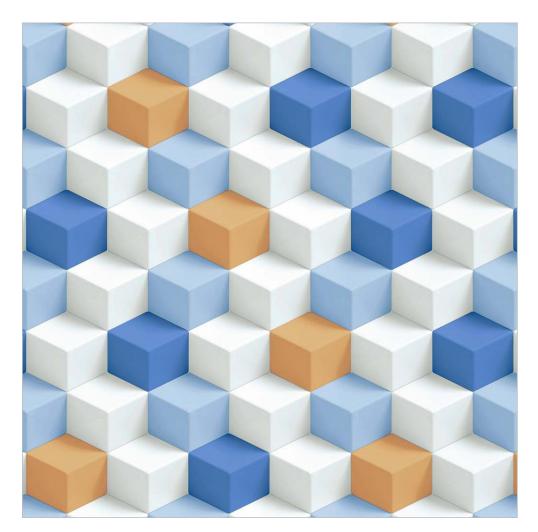

IZE : 600X600MM



#### 8062

→ FINISH : POLISHED









→ FINISH : POLISHED

– SIZE : 600X600MM



## 8064

→ FINISH : POLISHED









— FINISH : POLISHED

– SIZE : 600X600MM



## 8074

- FINISH: POLISHED









− FINISH : POLISHED

- SIZE : 600X600MM



## 8079

→ FINISH : POLISHED









− FINISH : POLISHED

→ SIZE:

600X600MM



# 8082

- FINISH : POLISHED

→ SIZE:

600X600MM









→ FINISH : POLISHED

− SIZE : 600X600MM



#### 8085

FINISH:
POLISHED

— SIZE : 600X600MM









→ FINISH : POLISHED

− SIZE : 600X600MM



# 8808

→ FINISH : POLISHED

— SIZE : 600X600MM









→ FINISH : POLISHED

— SIZE : 600X600MM



# 8091

→ FINISH : POLISHED

→ SIZE : 600X600MM









→ FINISH : POLISHED

– SIZE : 600X600MM



## 8093

─ FINISH : POLISHED

— SIZE : 600X600MM









— FINISH : POLISHED

— SIZE : 600X600MM





#### **SKYTOUCH CERAMIC PVT. LTD.**

Near Pavadiyari Canal, Jetpar Road, At. Shapar, Morbi - 363 642. (Guj.) INDIA

> info@skytouchceramic.com export@skytouchceramic.com

www.skytouchceramic.com