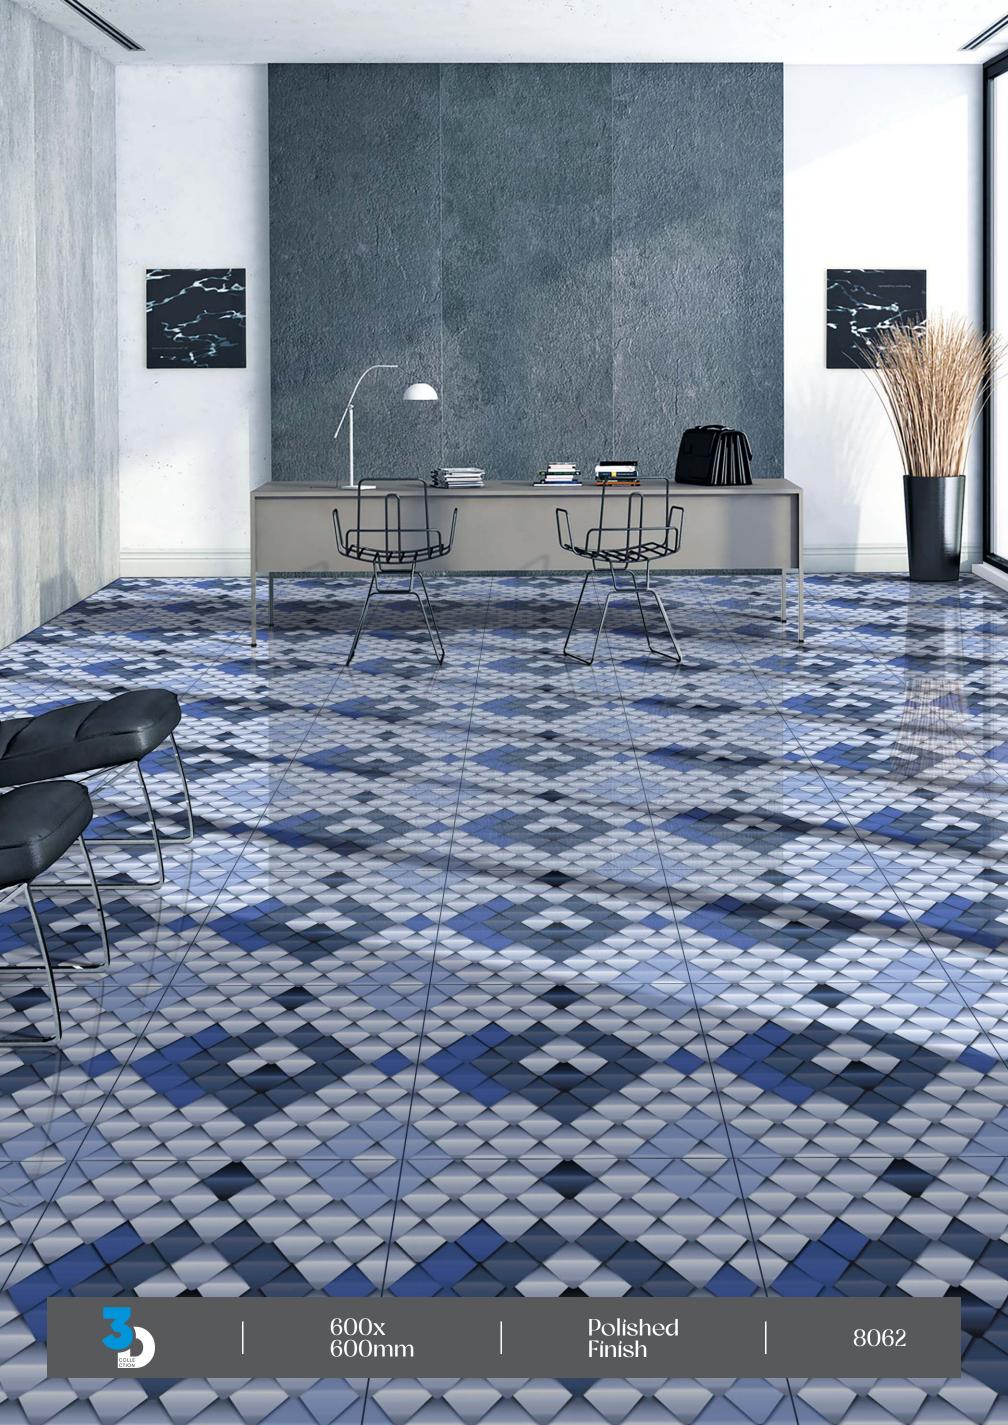

— SIZE : 600X600MM



#### 8026

→ FINISH : POLISHED









→ FINISH : POLISHED

– SIZE : 600X600MM



#### 8035

FINISH:









→ FINISH : POLISHED

− SIZE : 600X600MM



## 8039

→ FINISH : POLISHED









— FINISH : POLISHED

— SIZE : 600X600MM



## 8047

→ FINISH : POLISHED









— FINISH : POLISHED

→ SIZE:

600X600MM



#### 8049

— FINISH : POLISHED

→ SIZE:

600X600MM









→ FINISH : POLISHED

— SIZE : 600X600MM



## 8051

→ FINISH : POLISHED









→ FINISH : POLISHED

→ SIZE :

600X600MM



#### 8054

→ FINISH : POLISHED









— FINISH : POLISHED

— SIZE : 600X600MM



## 8056

— FINISH : POLISHED









— FINISH : POLISHED

- SIZE : 600X600MM



## 8058

→ FINISH : POLISHED









→ FINISH : POLISHED

– SIZE : 600X600MM



#### 8062

→ FINISH : POLISHED









→ FINISH : POLISHED

– SIZE : 600X600MM



## 8064

→ FINISH : POLISHED









— FINISH : POLISHED

– SIZE : 600X600MM



## 8074

- FINISH: POLISHED









− FINISH : POLISHED

- SIZE : 600X600MM



## 8079

→ FINISH : POLISHED









− FINISH : POLISHED

→ SIZE:

600X600MM



# 8082

- FINISH : POLISHED

→ SIZE:

600X600MM









→ FINISH : POLISHED

− SIZE : 600X600MM



#### 8085

FINISH:
POLISHED

— SIZE : 600X600MM









→ FINISH : POLISHED

− SIZE : 600X600MM



# 8808

→ FINISH : POLISHED

— SIZE : 600X600MM









→ FINISH : POLISHED

— SIZE : 600X600MM



# 8091

→ FINISH : POLISHED

→ SIZE : 600X600MM









→ FINISH : POLISHED

– SIZE : 600X600MM



## 8093

─ FINISH : POLISHED

— SIZE : 600X600MM









— FINISH : POLISHED

— SIZE : 600X600MM





####