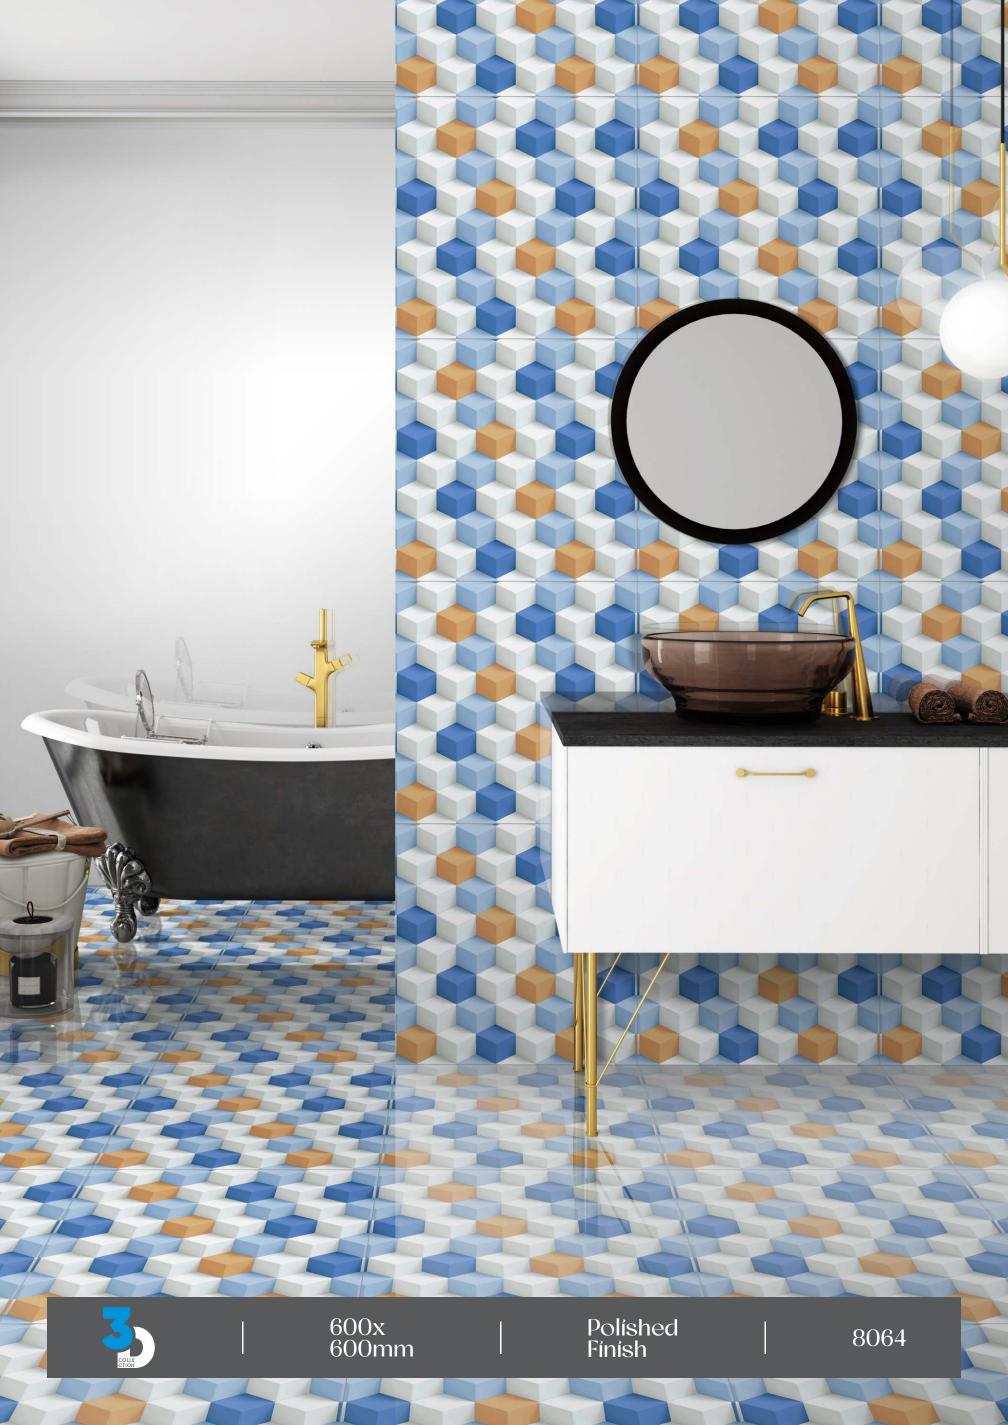

LISHED









→ FINISH : POLISHED

– SIZE : 600X600MM



## 8064

→ FINISH : POLISHED









— FINISH : POLISHED

– SIZE : 600X600MM



## 8074

- FINISH: POLISHED









− FINISH : POLISHED

- SIZE : 600X600MM



## 8079

→ FINISH : POLISHED









− FINISH : POLISHED

→ SIZE:

600X600MM



# 8082

- FINISH : POLISHED

→ SIZE:

600X600MM









→ FINISH : POLISHED

− SIZE : 600X600MM



#### 8085

FINISH:
POLISHED

— SIZE : 600X600MM









→ FINISH : POLISHED

− SIZE : 600X600MM



# 8808

→ FINISH : POLISHED

— SIZE : 600X600MM









→ FINISH : POLISHED

— SIZE : 600X600MM



# 8091

→ FINISH : POLISHED

→ SIZE : 600X600MM









→ FINISH : POLISHED

– SIZE : 600X600MM



## 8093

─ FINISH : POLISHED

— SIZE : 600X600MM









— FINISH : POLISHED

— SIZE : 600X600MM





#### **SKYTOUCH CERAMIC PVT. LTD.**

Near Pavadiyari Canal, Jetpar Road, At. Shapar, Morbi - 363 642. (Guj.) INDIA

> info@skytouchceramic.com export@skytouchceramic.com

www.skytouchceramic.com