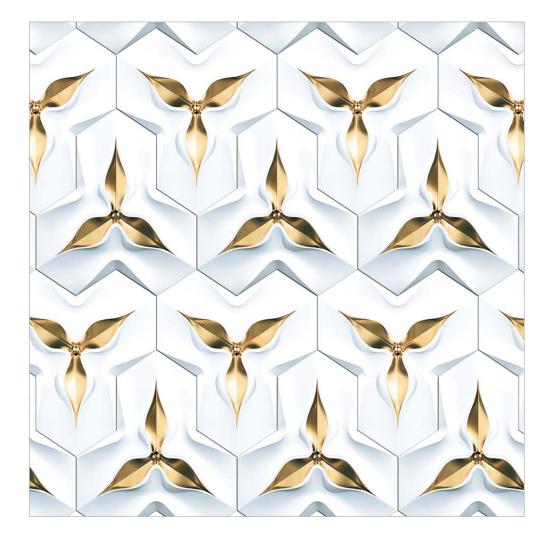

# OUR COLLE-CTION

The Skytouch collection of specifically-curated tiles is unique to the touch & look! Inspired by various natural materials, genres, and cultures, we have compiled some of the best ceramic surfaces in our collection. With an endless color palette, multiple sizes, and customization options, our product portfolio has got something for everyone!

— FINISH :
POLISHED

− SIZE : 600X600MM