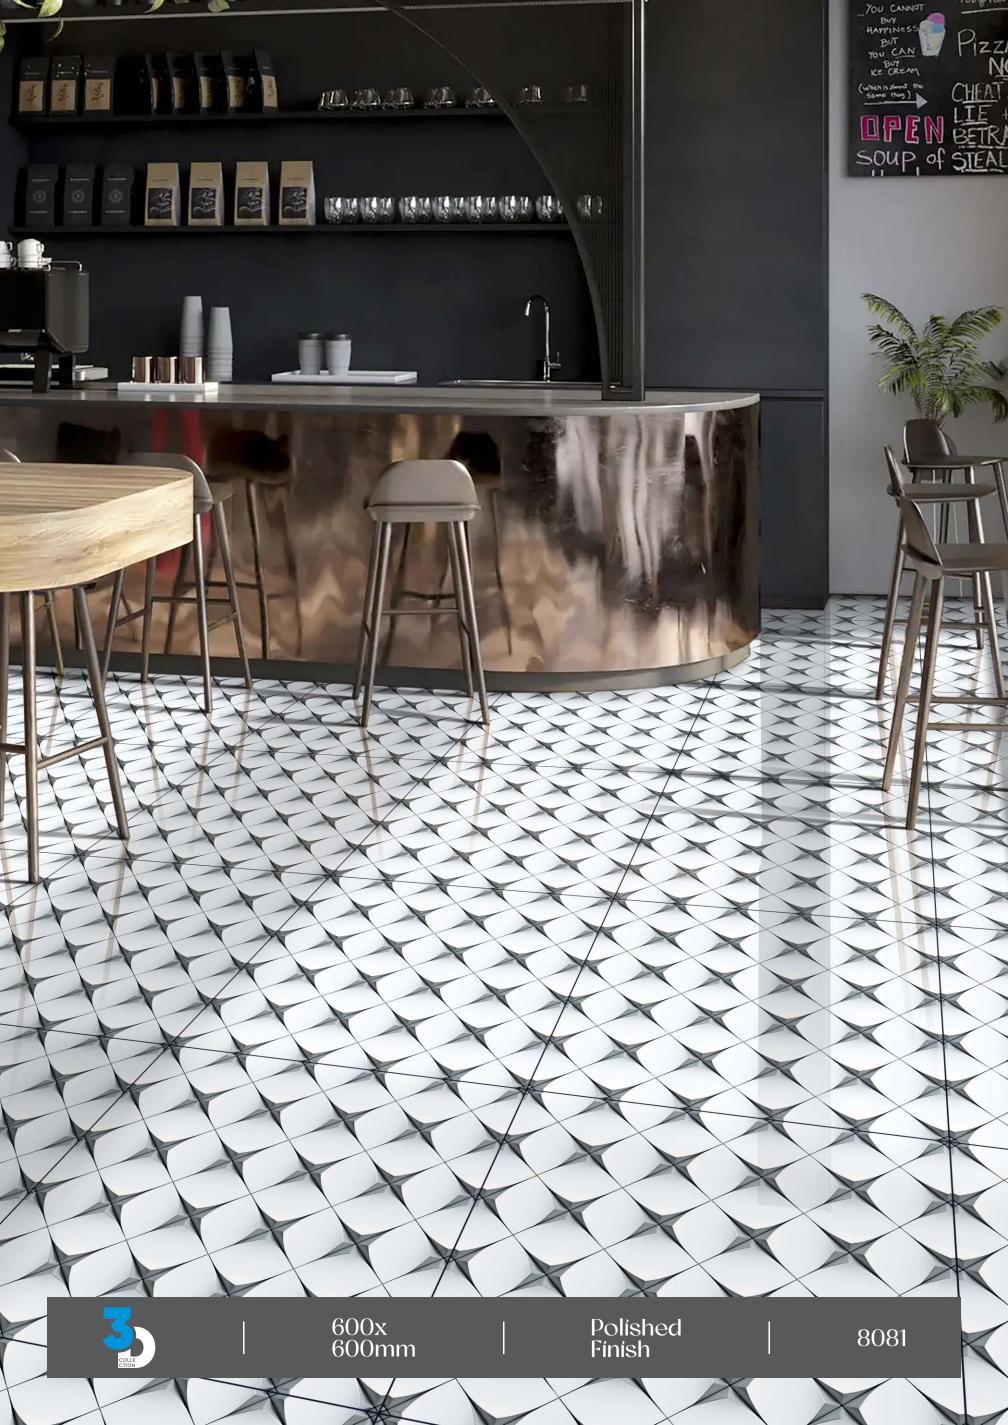

8049

— FINISH : POLISHED

→ SIZE:

600X600MM









→ FINISH : POLISHED

— SIZE : 600X600MM



## 8051

→ FINISH : POLISHED









→ FINISH : POLISHED

→ SIZE :

600X600MM



#### 8054

→ FINISH : POLISHED









— FINISH : POLISHED

— SIZE : 600X600MM



## 8056

— FINISH : POLISHED









— FINISH : POLISHED

- SIZE : 600X600MM



## 8058

→ FINISH : POLISHED









→ FINISH : POLISHED

– SIZE : 600X600MM



#### 8062

→ FINISH : POLISHED









→ FINISH : POLISHED

– SIZE : 600X600MM



## 8064

→ FINISH : POLISHED









— FINISH : POLISHED

– SIZE : 600X600MM



## 8074

- FINISH: POLISHED









− FINISH : POLISHED

- SIZE : 600X600MM



## 8079

→ FINISH : POLISHED









− FINISH : POLISHED

→ SIZE:

600X600MM



# 8082

- FINISH : POLISHED

→ SIZE:

600X600MM









→ FINISH : POLISHED

− SIZE : 600X600MM



#### 8085

FINISH:
POLISHED

— SIZE : 600X600MM









→ FINISH : POLISHED

− SIZE : 600X600MM



# 8808

→ FINISH : POLISHED

— SIZE : 600X600MM









→ FINISH : POLISHED

— SIZE : 600X600MM



# 8091

→ FINISH : POLISHED

→ SIZE : 600X600MM









→ FINISH : POLISHED

– SIZE : 600X600MM



## 8093

─ FINISH : POLISHED

— SIZE : 600X600MM









— FINISH : POLISHED

— SIZE : 600X600MM





#### **SKYTOUCH CERAMIC PVT. LTD.**

Near Pavadiyari Canal, Jetpar Road, At. Shapar, Morbi - 363 642. (Guj.) INDIA

> info@skytouchceramic.com export@skytouchceramic.com

www.skytouchceramic.com