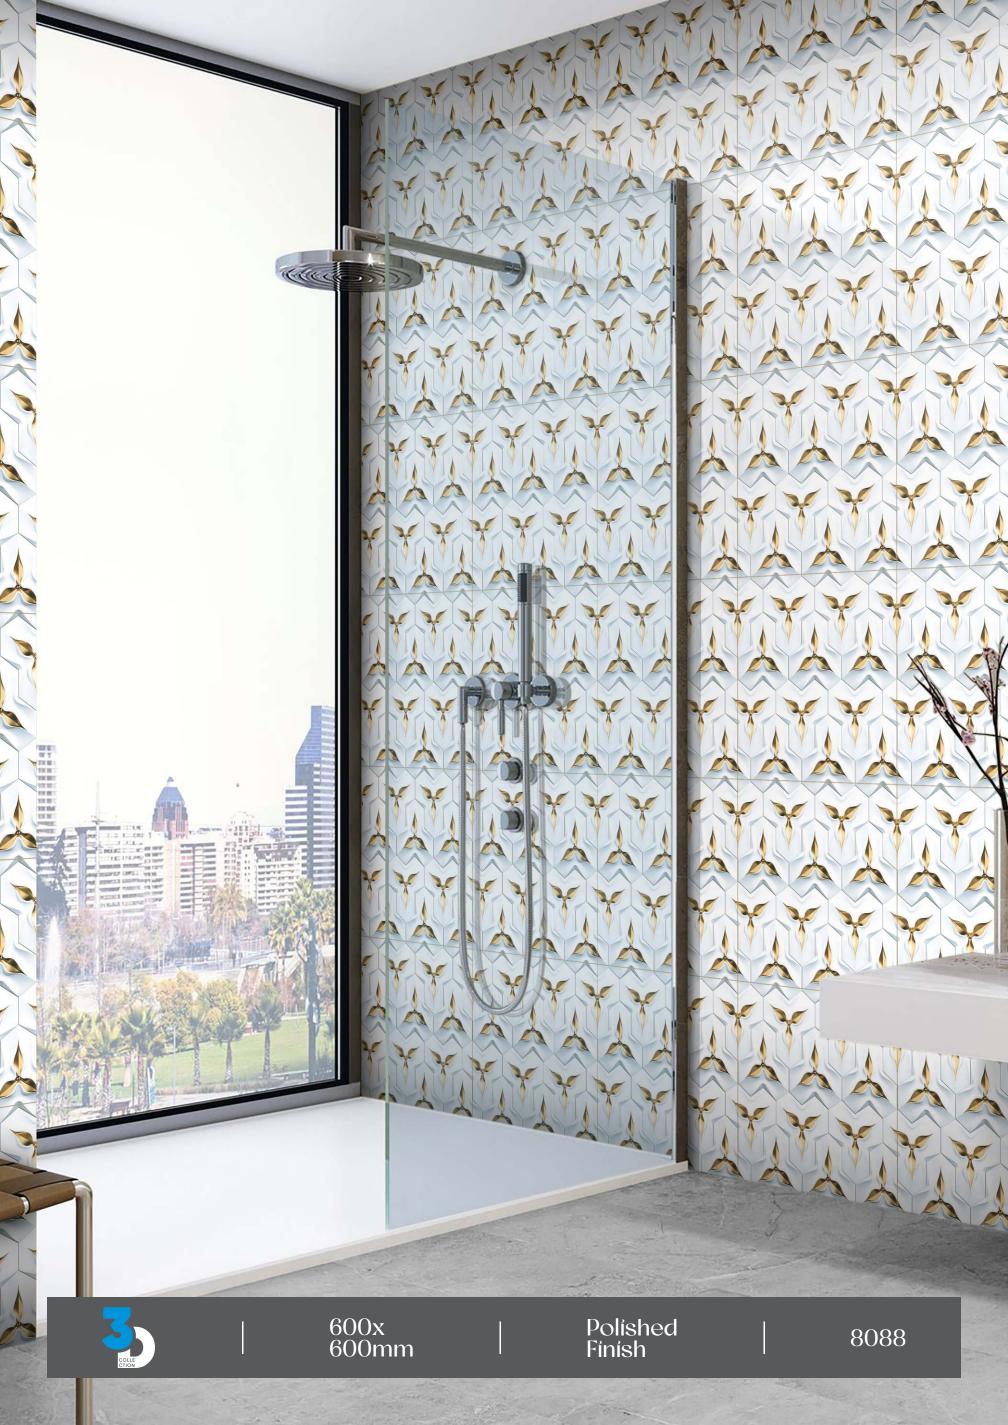

# OUR COLLE-CTION

The Skytouch collection of specifically-curated tiles is unique to the touch & look! Inspired by various natural materials, genres, and cultures, we have compiled some of the best ceramic surfaces in our collection. With an endless color palette, multiple sizes, and customization options, our product portfolio has got something for everyone!

— FINISH :
POLISHED

− SIZE : 600X600MM