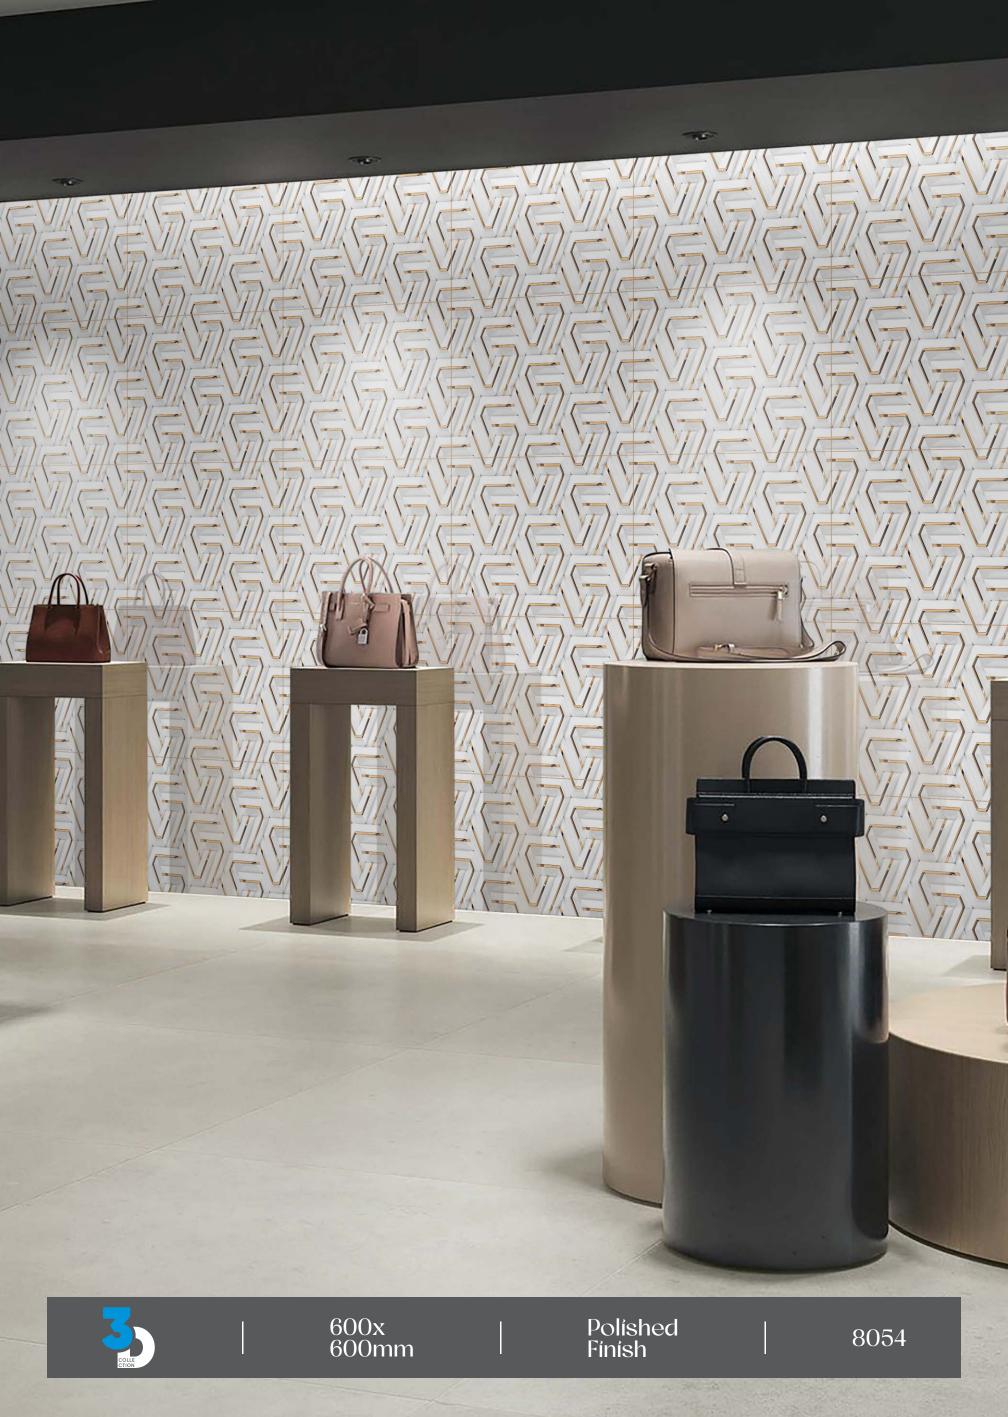

## 8003

→ FINISH : POLISHED









→ FINISH : POLISHED

→ SIZE:

600X600MM



#### 8008

→ FINISH : POLISHED

→ SIZE:

600X600MM









→ FINISH : POLISHED

— SIZE : 600X600MM



#### 8016

FINISH:
POLISHED









− FINISH : POLISHED

— SIZE : 600X600MM



#### 8026

→ FINISH : POLISHED









→ FINISH : POLISHED

– SIZE : 600X600MM



#### 8035

FINISH:









→ FINISH : POLISHED

− SIZE : 600X600MM



## 8039

→ FINISH : POLISHED









— FINISH : POLISHED

— SIZE : 600X600MM



## 8047

→ FINISH : POLISHED









— FINISH : POLISHED

→ SIZE:

600X600MM



#### 8049

— FINISH : POLISHED

→ SIZE:

600X600MM









→ FINISH : POLISHED

— SIZE : 600X600MM



## 8051

→ FINISH : POLISHED









→ FINISH : POLISHED

→ SIZE :

600X600MM



#### 8054

→ FINISH : POLISHED









— FINISH : POLISHED

— SIZE : 600X600MM



## 8056

— FINISH : POLISHED









— FINISH : POLISHED

- SIZE : 600X600MM



## 8058

→ FINISH : POLISHED









→ FINISH : POLISHED

– SIZE : 600X600MM



#### 8062

→ FINISH : POLISHED









→ FINISH : POLISHED

– SIZE : 600X600MM



## 8064

→ FINISH : POLISHED









— FINISH : POLISHED

– SIZE : 600X600MM



## 8074

- FINISH: POLISHED









− FINISH : POLISHED

- SIZE : 600X600MM



## 8079

→ FINISH : POLISHED









− FINISH : POLISHED

→ SIZE:

600X600MM



# 8082

- FINISH : POLISHED

→ SIZE:

600X600MM









→ FINISH : POLISHED

− SIZE : 600X600MM



#### 8085

FINISH:
POLISHED

— SIZE : 600X600MM









→ FINISH : POLISHED

− SIZE : 600X600MM



# 8808

→ FINISH : POLISHED

— SIZE : 600X600MM









→ FIN