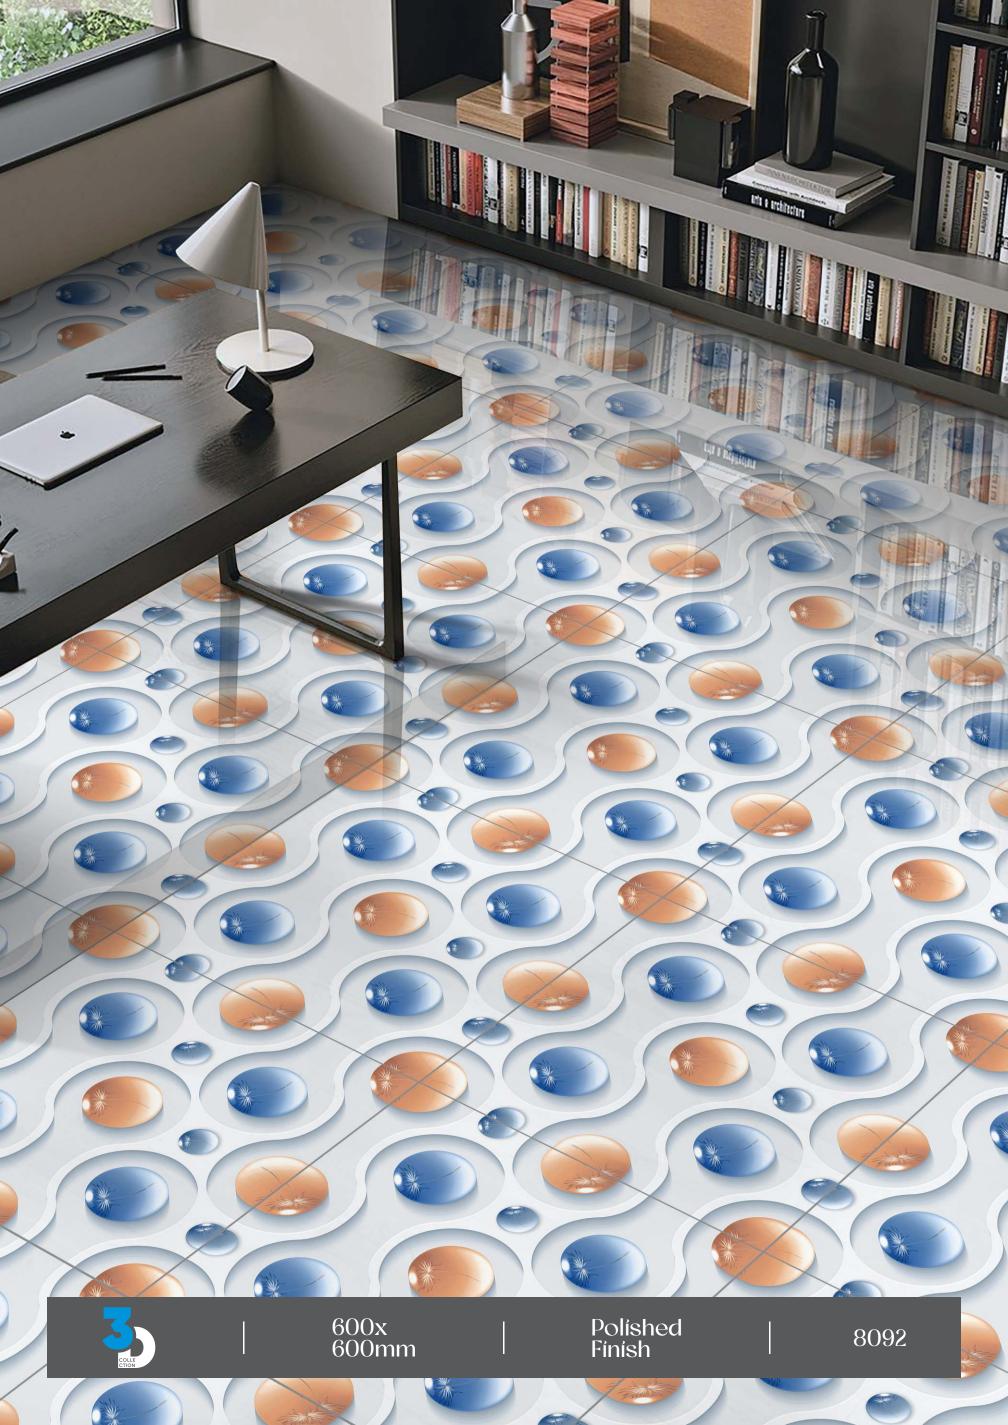

## 8093

─ FINISH : POLISHED

— SIZE : 600X600MM

— FINISH : POLISHED

— SIZE : 600X600MM