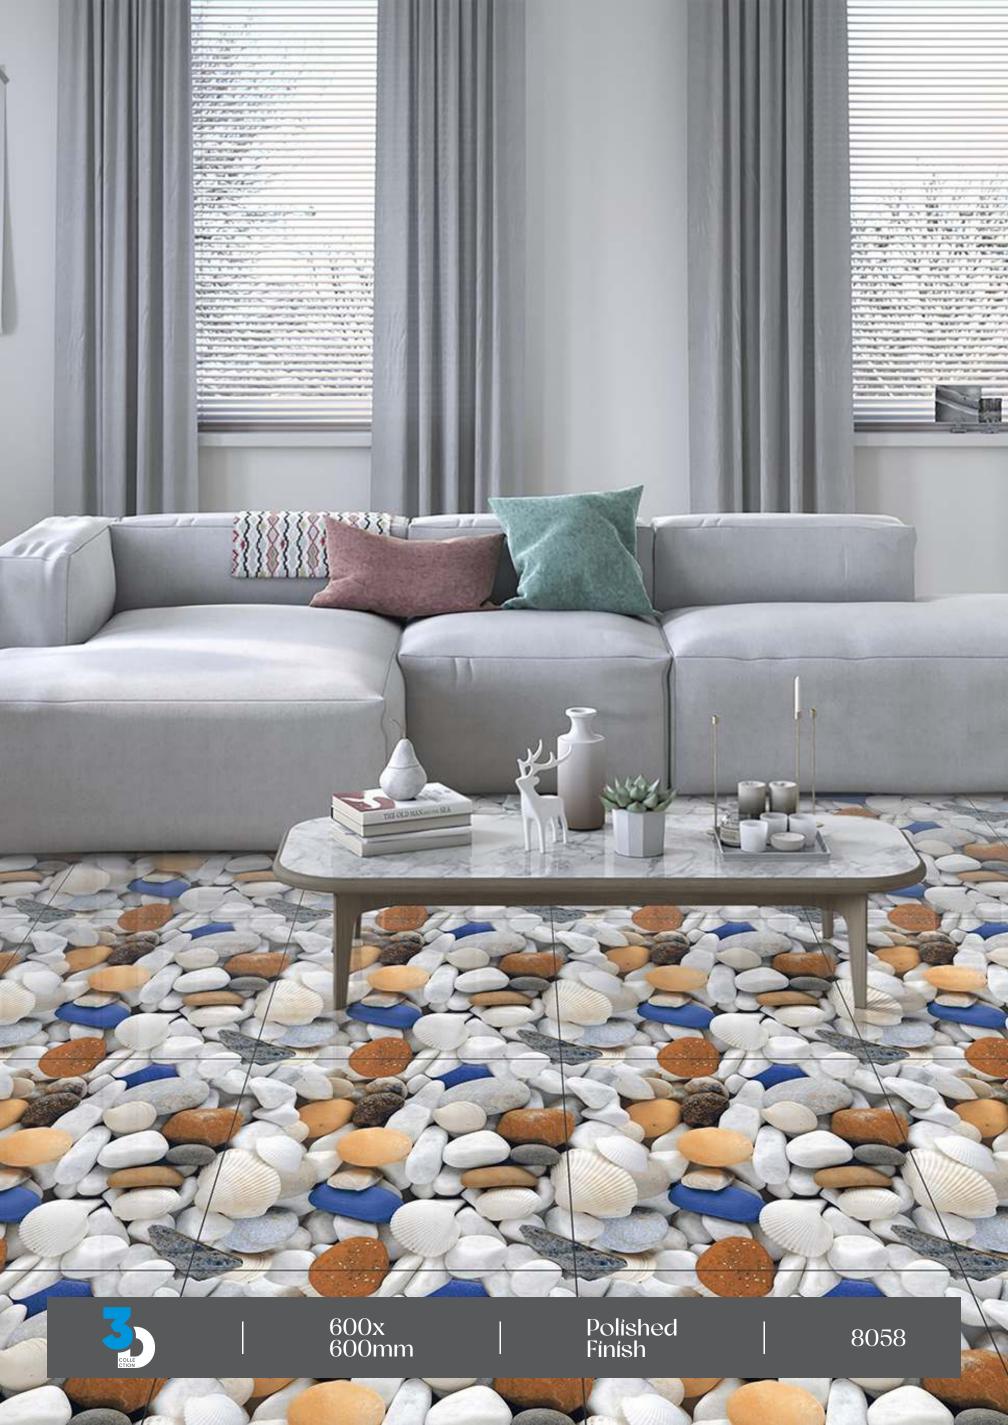

D

— SIZE : 600X600MM



#### 8016

FINISH:
POLISHED









− FINISH : POLISHED

— SIZE : 600X600MM



#### 8026

→ FINISH : POLISHED









→ FINISH : POLISHED

– SIZE : 600X600MM



#### 8035

FINISH:









→ FINISH : POLISHED

− SIZE : 600X600MM



## 8039

→ FINISH : POLISHED









— FINISH : POLISHED

— SIZE : 600X600MM



## 8047

→ FINISH : POLISHED









— FINISH : POLISHED

→ SIZE:

600X600MM



#### 8049

— FINISH : POLISHED

→ SIZE:

600X600MM









→ FINISH : POLISHED

— SIZE : 600X600MM



## 8051

→ FINISH : POLISHED









→ FINISH : POLISHED

→ SIZE :

600X600MM



#### 8054

→ FINISH : POLISHED









— FINISH : POLISHED

— SIZE : 600X600MM



## 8056

— FINISH : POLISHED









— FINISH : POLISHED

- SIZE : 600X600MM



## 8058

→ FINISH : POLISHED









→ FINISH : POLISHED

– SIZE : 600X600MM



#### 8062

→ FINISH : POLISHED









→ FINISH : POLISHED

– SIZE : 600X600MM



## 8064

→ FINISH : POLISHED









— FINISH : POLISHED

– SIZE : 600X600MM



## 8074

- FINISH: POLISHED









− FINISH : POLISHED

- SIZE : 600X600MM



## 8079

→ FINISH : POLISHED









− FINISH : POLISHED

→ SIZE:

600X600MM



# 8082

- FINISH : POLISHED

→ SIZE:

600X600MM









→ FINISH : POLISHED

− SIZE : 600X600MM



#### 8085

FINISH:
POLISHED

— SIZE : 600X600MM









→ FINISH : POLISHED

− SIZE : 600X600MM



# 8808

→ FINISH : POLISHED

— SIZE : 600X600MM









→ FINISH : POLISHED

— SIZE : 600X600MM



# 8091

→ FINISH : POLISHED

→ SIZE : 600X600MM









→ FINISH : POLISHED

– SIZE : 600X600MM



## 8093

─ FINISH : POLI