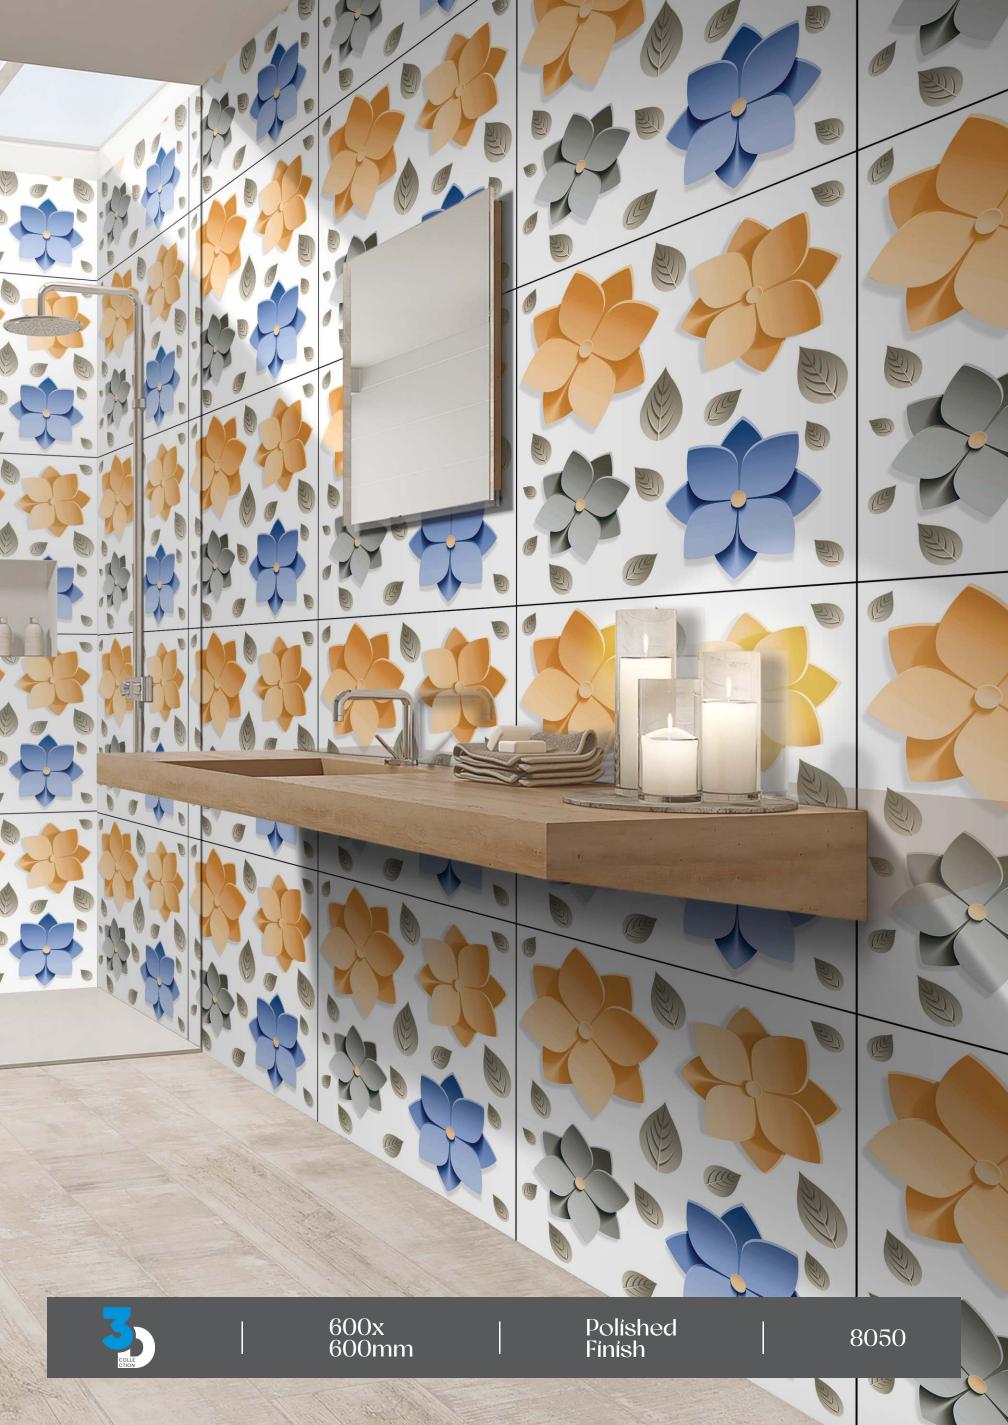

#### 8049

— FINISH : POLISHED

→ SIZE:

600X600MM

→ FINISH : POLISHED

— SIZE : 600X600MM