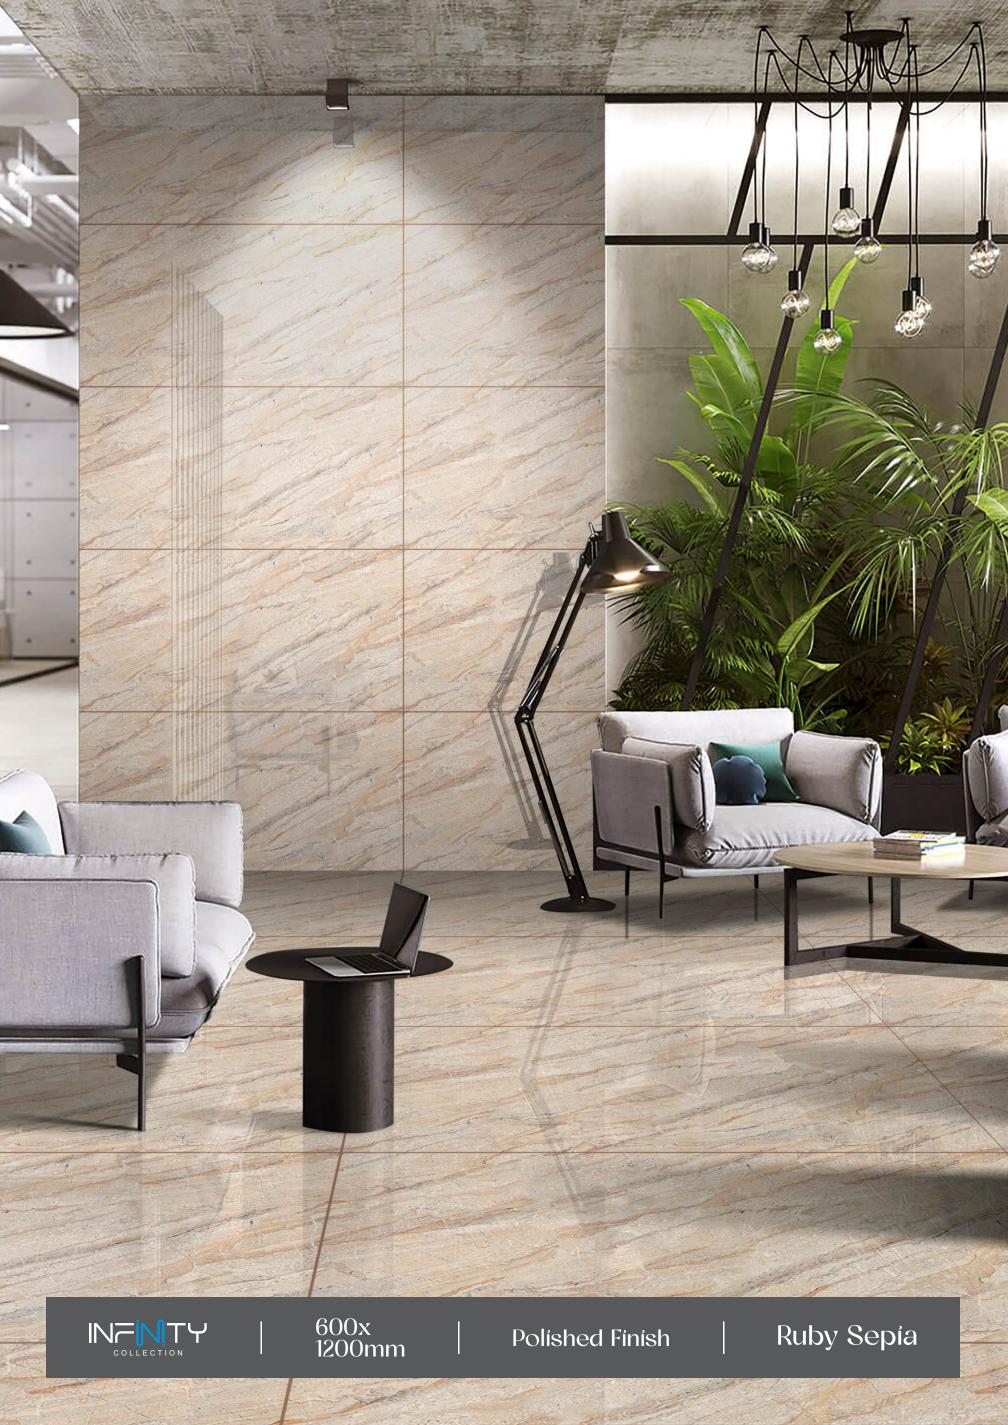

INISH: POLISHED
- SIZE: 600X1200MM















(\$\$\$









#### Lisa Satvario

FINISH: POLISHED

-SIZE: 600X1200MM



Fire Resistance

























#### Maxwell Brown

FINISH: POLISHED



























#### Níkol Brown

FINISH: POLISHED















(\(\frac{1}{2}\))









#### Níkol Grey

FINISH: POLISHED























#### Puma Grey

FINISH: POLISHED















(\$\$\$)









### Rambo Satuario

FINISH:

— SIZE : 600X1200MM











Water Dimensi







Easy

Crazing









### Remi Satvario

FINISH: POLISHED

-SIZE: 600X1200MM















Chemical Resistance









## Ruby Charcoal

FINISH: POLISHED

SIZE: 600X1200MM



























# Ruby Sepía

FINISH: POLISHED

SIZE: 600X1200MM

















(\$\frac{2}{2}\)











### Skoda Grey

FINISH: POLISHED

SIZE: 600X1200MM



























### Villain Blue

FINISH: POLISHED

-SIZE: 600X1200MM





















#### **SKYTOUCH CERAMIC PVT. LTD.**

Near Pavadiyari Canal, Jetpar Road, At. Shapar, Morbi - 363 642. (Guj.) INDIA

> info@skytouchceramic.com export@skytouchceramic.com

www.skytouchceramic.com