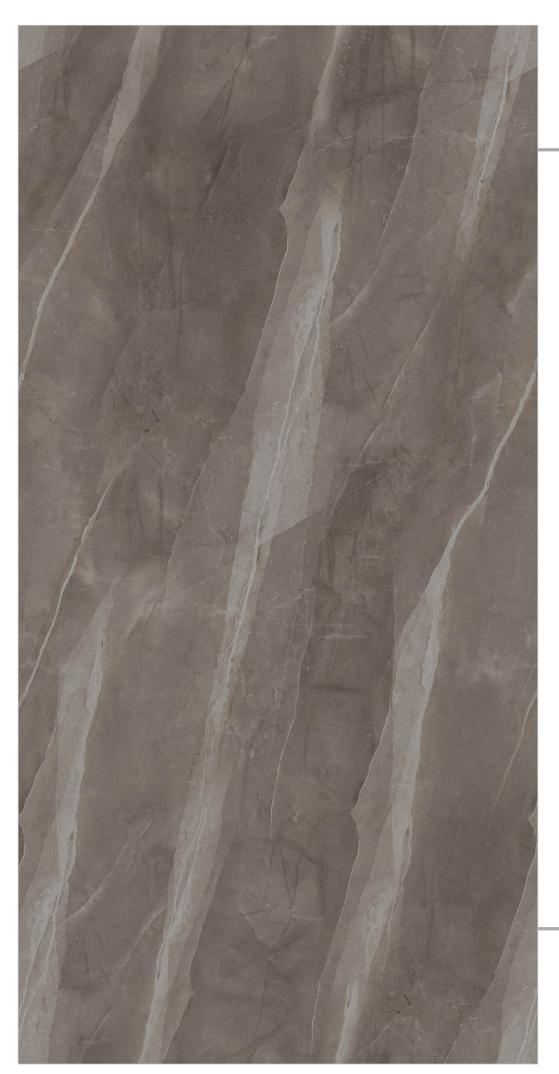

## Ruby Charcoal

FINISH: POLISHED

SIZE: 600X1200MM

# Ruby Sepía

FINISH: POLISHED

SIZE: 600X1200MM

(\$\frac{2}{2}\)