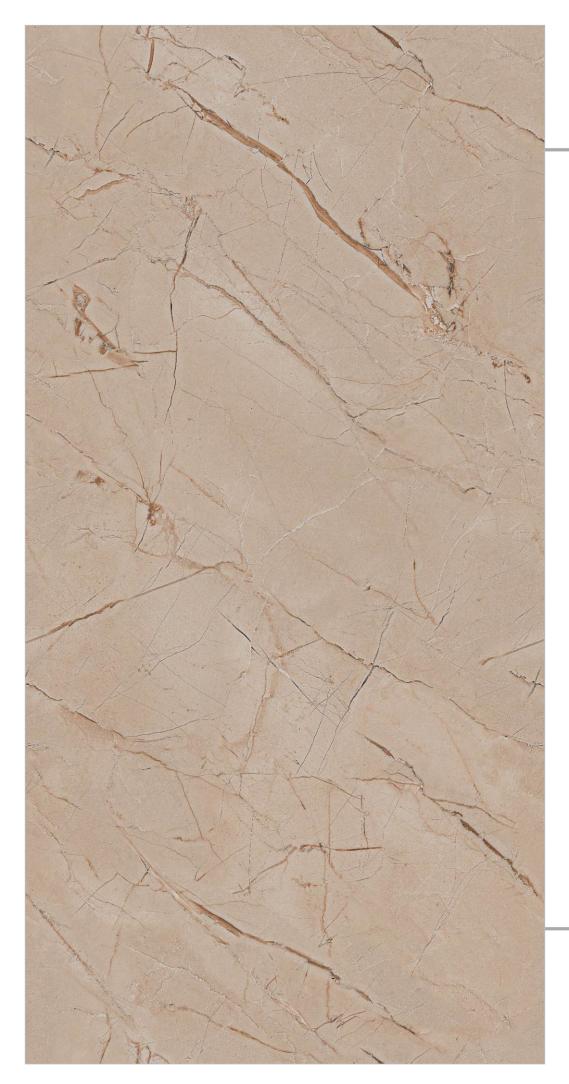

(\$\frac{1}{2}\)

Crazing Resistance









#### Amanda Coffe

FINISH: POLISHED



























## Amanda Grey

FINISH: POLISHED



















Easy Installation











#### Anna Satvario

FINISH: POLISHED

















(\$\frac{2}{2}\)





























#### Boric Satvario

FINISH: POLISHED

SIZE: 600X1200MM



Fire Resistance



Chemical Resistance



















#### Cara Satvario

FINISH: POLISHED



























## Caspían Beíge

FINISH: POLISHED



























## Cassian Grey

FINISH: POLISHED

















(\$\$\$









#### Isabella Grey

- FINISH: POLISHED
- SIZE: 600X1200MM















(\$\$\$









#### Lisa Satvario

FINISH: POLISHED

-SIZE: 600X1200MM



Fire Resistance

























#### Maxwell Brown

FINISH: POLISHED



























#### Níkol Brown

FINISH: POLISHED















(\(\frac{1}{2}\))









#### Níkol Grey

FINISH: POLISHED























#### Puma Grey

FINISH: POLISHED















(\$\$\$)









### Rambo Satuario

FINISH:

— SIZE : 600X1200MM











Water Dimensi







Easy

Crazing









### Remi Satvario

FINISH: POLISHED

-SIZE: 600X1200MM















Chemical Resistance









## Ruby Charcoal

FINISH: POLISHED

SIZE: 600X1200MM



























# Ruby Sepía

FINISH: POLISHED

SIZE: 600X1200MM

















(\$\frac{2}{2}\)











### Skoda Grey

FINISH: POLISHED

SIZE: 600X1200MM



























### Villain Blue

FINISH: POLISHED

-SIZE: 600X1200MM





















####