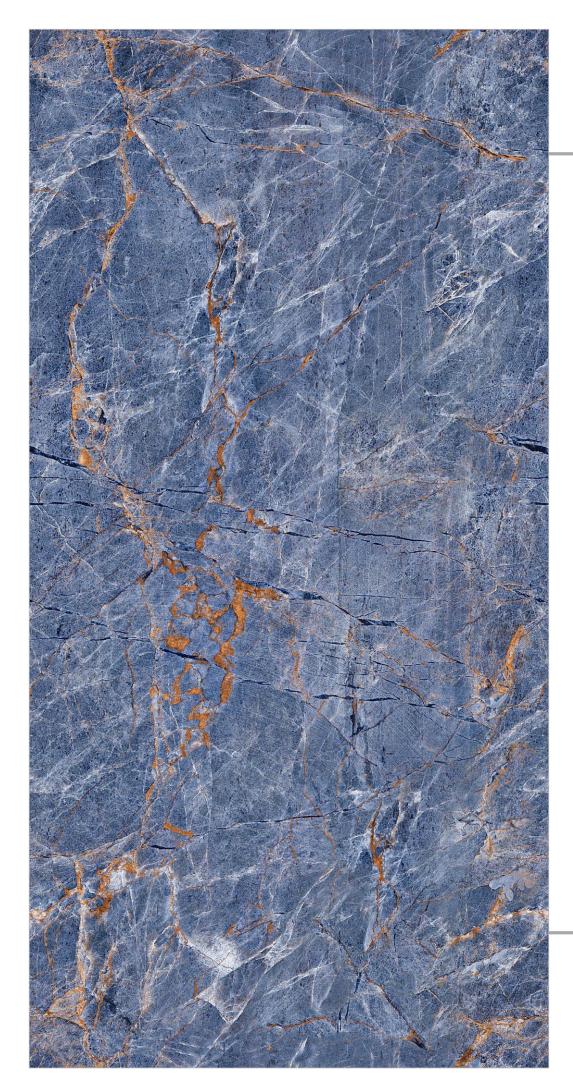

o

FINISH: POLISHED

-SIZE: 600X1200MM



Fire Resistance

























#### Maxwell Brown

FINISH: POLISHED



























#### Níkol Brown

FINISH: POLISHED















(\(\frac{1}{2}\))









#### Níkol Grey

FINISH: POLISHED























#### Puma Grey

FINISH: POLISHED















(\$\$\$)









### Rambo Satuario

FINISH:

— SIZE : 600X1200MM











Water Dimensi







Easy

Crazing









### Remi Satvario

FINISH: POLISHED

-SIZE: 600X1200MM















Chemical Resistance









## Ruby Charcoal

FINISH: POLISHED

SIZE: 600X1200MM



























# Ruby Sepía

FINISH: POLISHED

SIZE: 600X1200MM

















(\$\frac{2}{2}\)











### Skoda Grey

FINISH: POLISHED

SIZE: 600X1200MM



























### Villain Blue

FINISH: POLISHED

-SIZE: 600X1200MM





















#### **SKYTOUCH CERAMIC PVT. LTD.**

Near Pavadiyari Canal, Jetpar Road, At. Shapar, Morbi - 363 642. (Guj.) INDIA

> info@skytouchceramic.com export@skytouchceramic.com

www.skytouchceramic.com