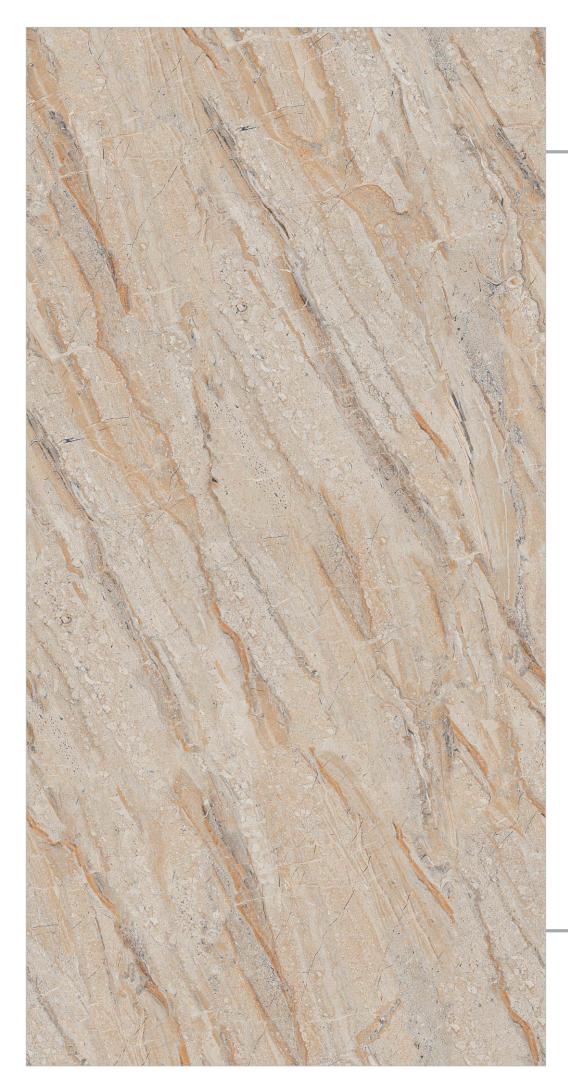

Cassian Grey

FINISH: POLISHED

















(\$\$\$









#### Isabella Grey

- FINISH: POLISHED
- SIZE: 600X1200MM















(\$\$\$









#### Lisa Satvario

FINISH: POLISHED

-SIZE: 600X1200MM



Fire Resistance

























#### Maxwell Brown

FINISH: POLISHED



























#### Níkol Brown

FINISH: POLISHED















(\(\frac{1}{2}\))









#### Níkol Grey

FINISH: POLISHED























#### Puma Grey

FINISH: POLISHED















(\$\$\$)









### Rambo Satuario

FINISH:

— SIZE : 600X1200MM











Water Dimensi







Easy

Crazing









### Remi Satvario

FINISH: POLISHED

-SIZE: 600X1200MM















Chemical Resistance









## Ruby Charcoal

FINISH: POLISHED

SIZE: 600X1200MM



























# Ruby Sepía

FINISH: POLISHED

SIZE: 600X1200MM

















(\$\frac{2}{2}\)











### Skoda Grey

FINISH: POLISHED

SIZE: 600X1200MM



























### Villain Blue

FINISH: POLISHED

-SIZE: 600X1200MM





















#### **SKYTOUCH CERAMIC PVT. LTD.**

Near Pavadiyari Canal, Jetpar Road, At. Shapar, Morbi - 363 642. (Guj.) INDIA

> info@skytouchceramic.com export@skytouchceramic.com

www.skytouchceramic.com