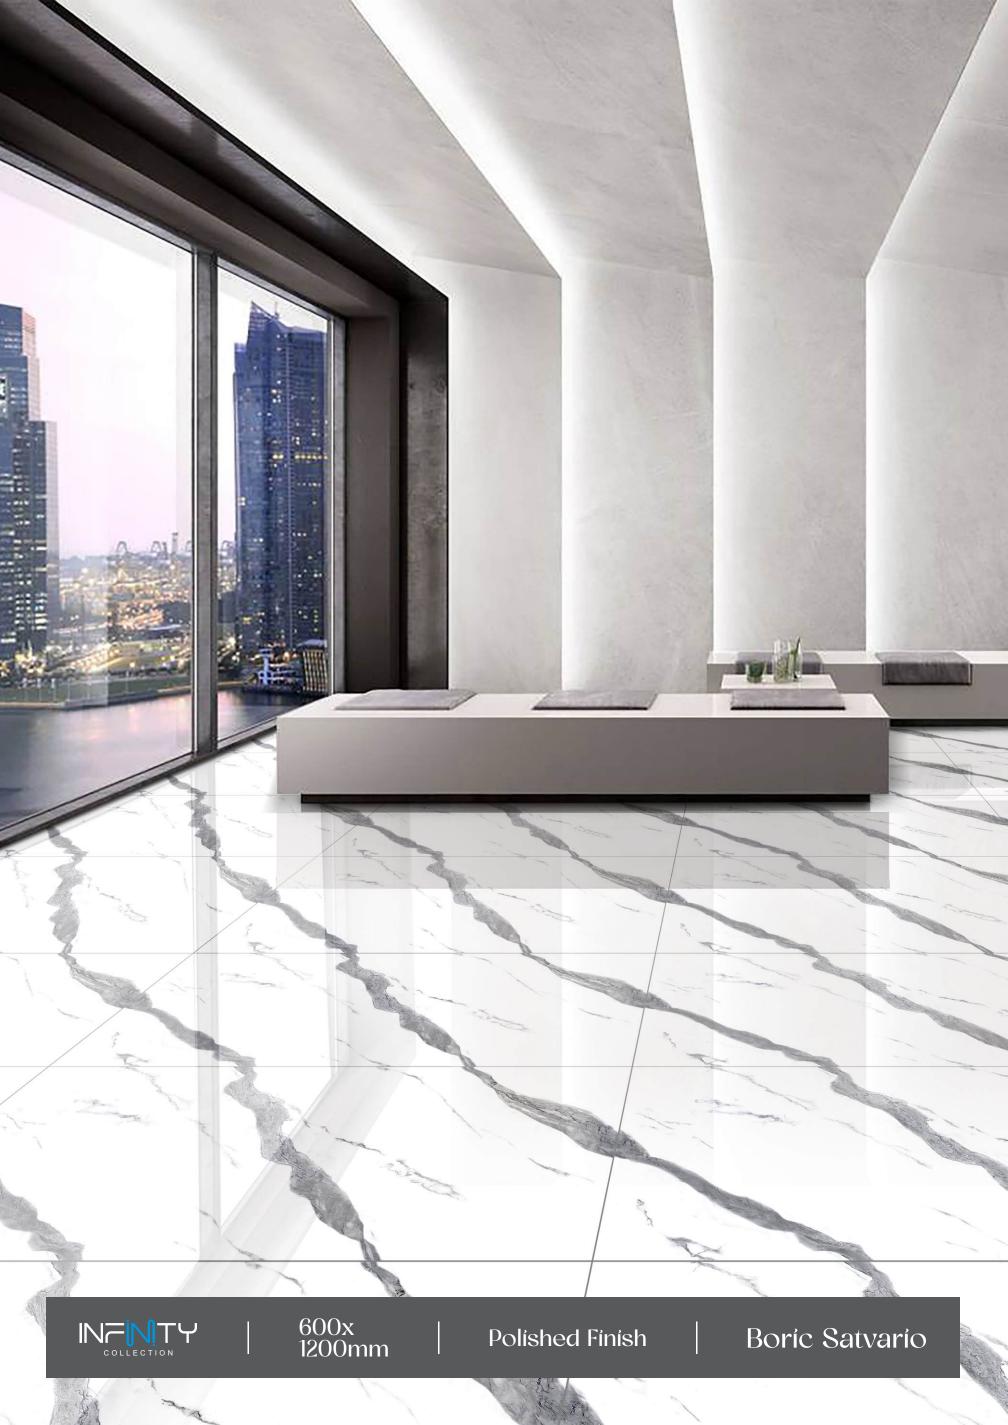

#### Boric Satvario

FINISH: POLISHED

SIZE: 600X1200MM

Fire Resistance

Chemical Resistance