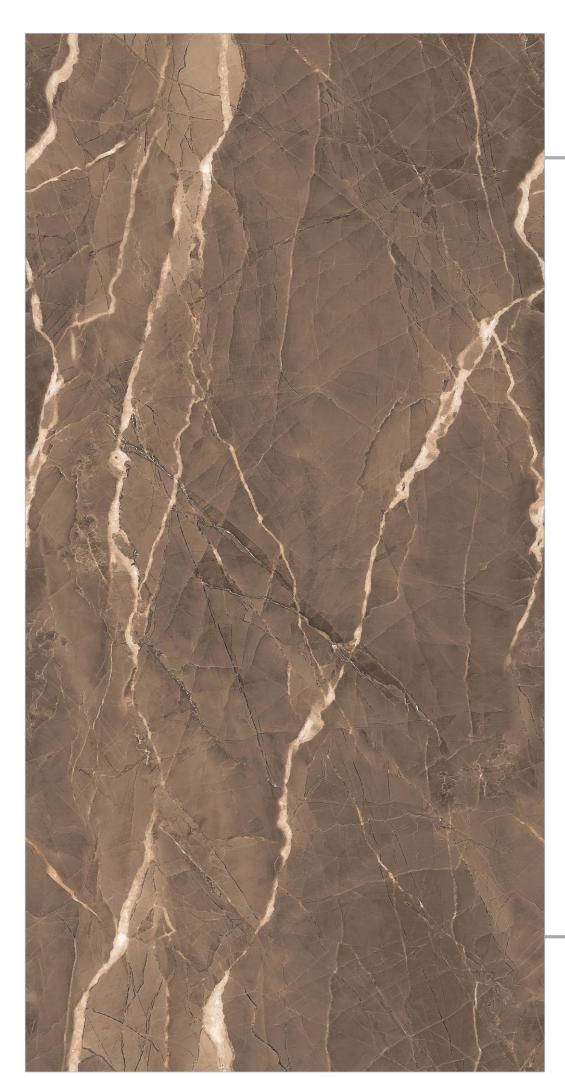

anda Coffe

FINISH: POLISHED



























## Amanda Grey

FINISH: POLISHED



















Easy Installation











#### Anna Satvario

FINISH: POLISHED

















(\$\frac{2}{2}\)





























#### Boric Satvario

FINISH: POLISHED

SIZE: 600X1200MM



Fire Resistance



Chemical Resistance



















#### Cara Satvario

FINISH: POLISHED



























## Caspían Beíge

FINISH: POLISHED



























## Cassian Grey

FINISH: POLISHED

















(\$\$\$









#### Isabella Grey

- FINISH: POLISHED
- SIZE: 600X1200MM















(\$\$\$









#### Lisa Satvario

FINISH: POLISHED

-SIZE: 600X1200MM



Fire Resistance

























#### Maxwell Brown

FINISH: POLISHED



























#### Níkol Brown

FINISH: POLISHED















(\(\frac{1}{2}\))









#### Níkol Grey

FINISH: POLISHED























#### Puma Grey

FINISH: POLISHED















(\$\$\$)









### Rambo Satuario

FINISH:

— SIZE : 600X1200MM











Water Dimensi







Easy

Crazing









### Remi Satvario

FINISH: POLISHED

-SIZE: 600X1200MM















Chemical Resistance









## Ruby Charcoal

FINISH: POLISHED

SIZE: 600X1200MM



























# Ruby Sepía

FINISH: POLISHED

SIZE: 600X1200MM

















(\$\frac{2}{2}\)











### Skoda Grey

FINISH: POLISHED

SIZE: 600X1200MM



























### Villain Blue

FINISH: POLISHED

-SIZE: 600X1200MM





















#### **SKYTOUCH CERAMIC PVT. LTD.**

Near Pavadiyari Canal, Jetpar R