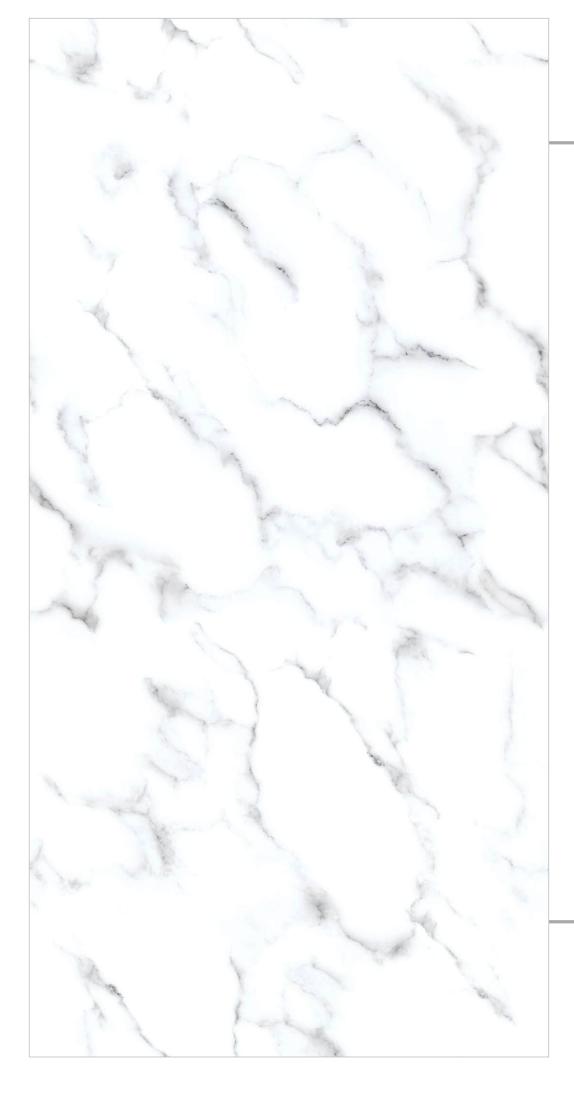

#### Boric Satvario

FINISH: POLISHED

SIZE: 600X1200MM

Fire Resistance

Chemical Resistance