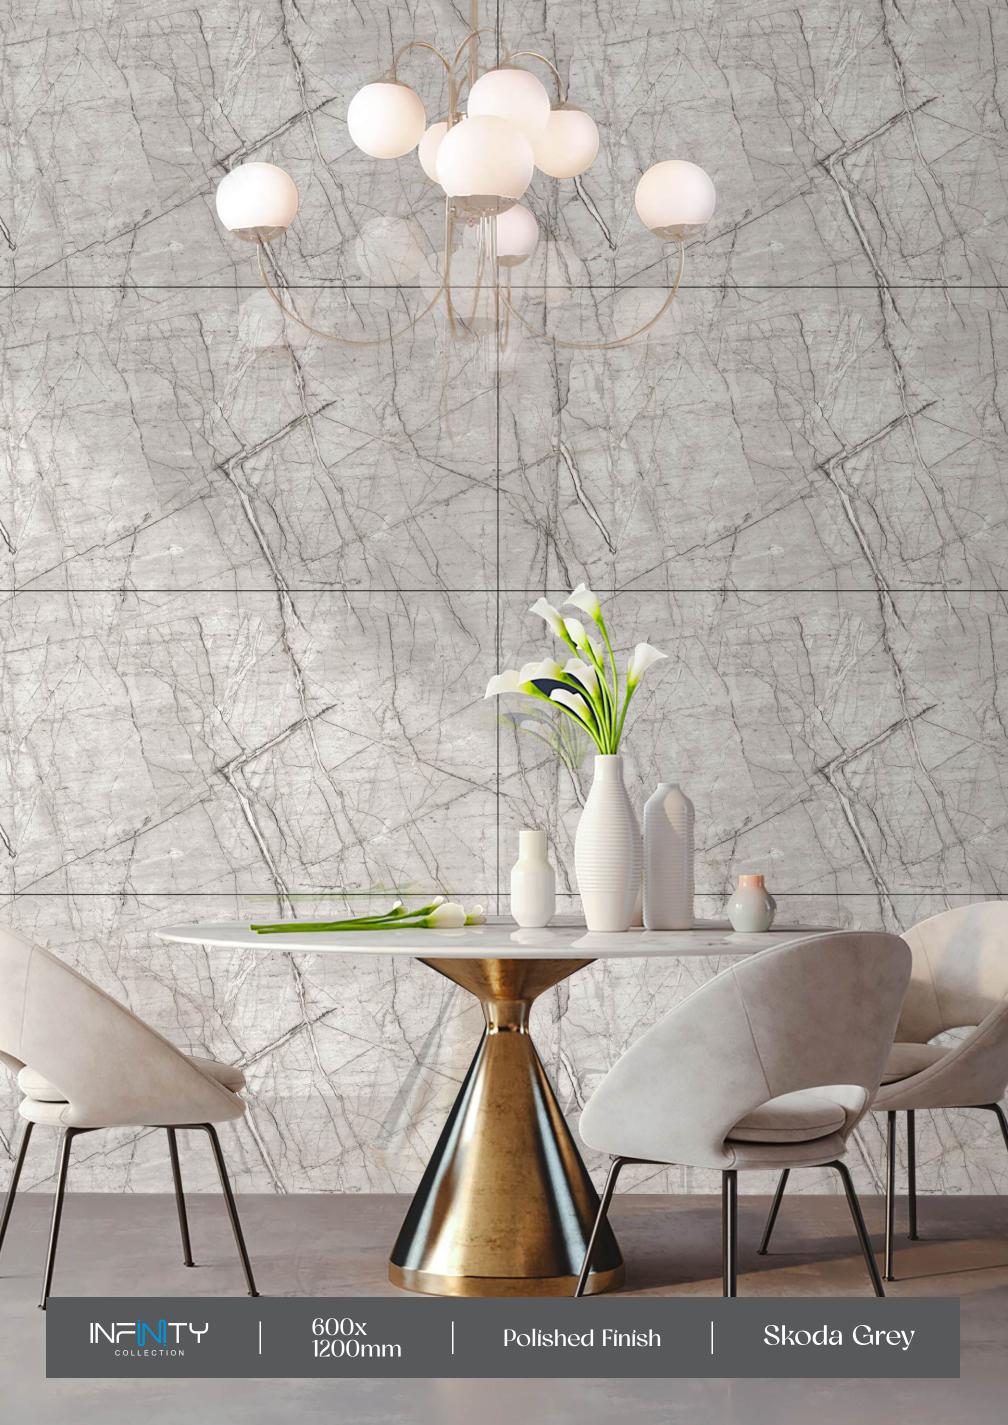

atvario

FINISH: POLISHED

-SIZE: 600X1200MM



Fire Resistance

























#### Maxwell Brown

FINISH: POLISHED



























#### Níkol Brown

FINISH: POLISHED















(\(\frac{1}{2}\))









#### Níkol Grey

FINISH: POLISHED























#### Puma Grey

FINISH: POLISHED















(\$\$\$)









### Rambo Satuario

FINISH:

— SIZE : 600X1200MM











Water Dimensi







Easy

Crazing









### Remi Satvario

FINISH: POLISHED

-SIZE: 600X1200MM















Chemical Resistance









## Ruby Charcoal

FINISH: POLISHED

SIZE: 600X1200MM



























# Ruby Sepía

FINISH: POLISHED

SIZE: 600X1200MM

















(\$\frac{2}{2}\)











### Skoda Grey

FINISH: POLISHED

SIZE: 600X1200MM



























### Villain Blue

FINISH: POLISHED

-SIZE: 600X1200MM





















#### **SKYTOUCH CERAMIC PVT. LTD.**

Near Pavadiyari Canal, Jetpar Road, At. Shapar, Morbi - 363 642. (Guj.) INDIA

> info@skytouchceramic.com export@skytouchceramic.com

www.skytouchceramic.com