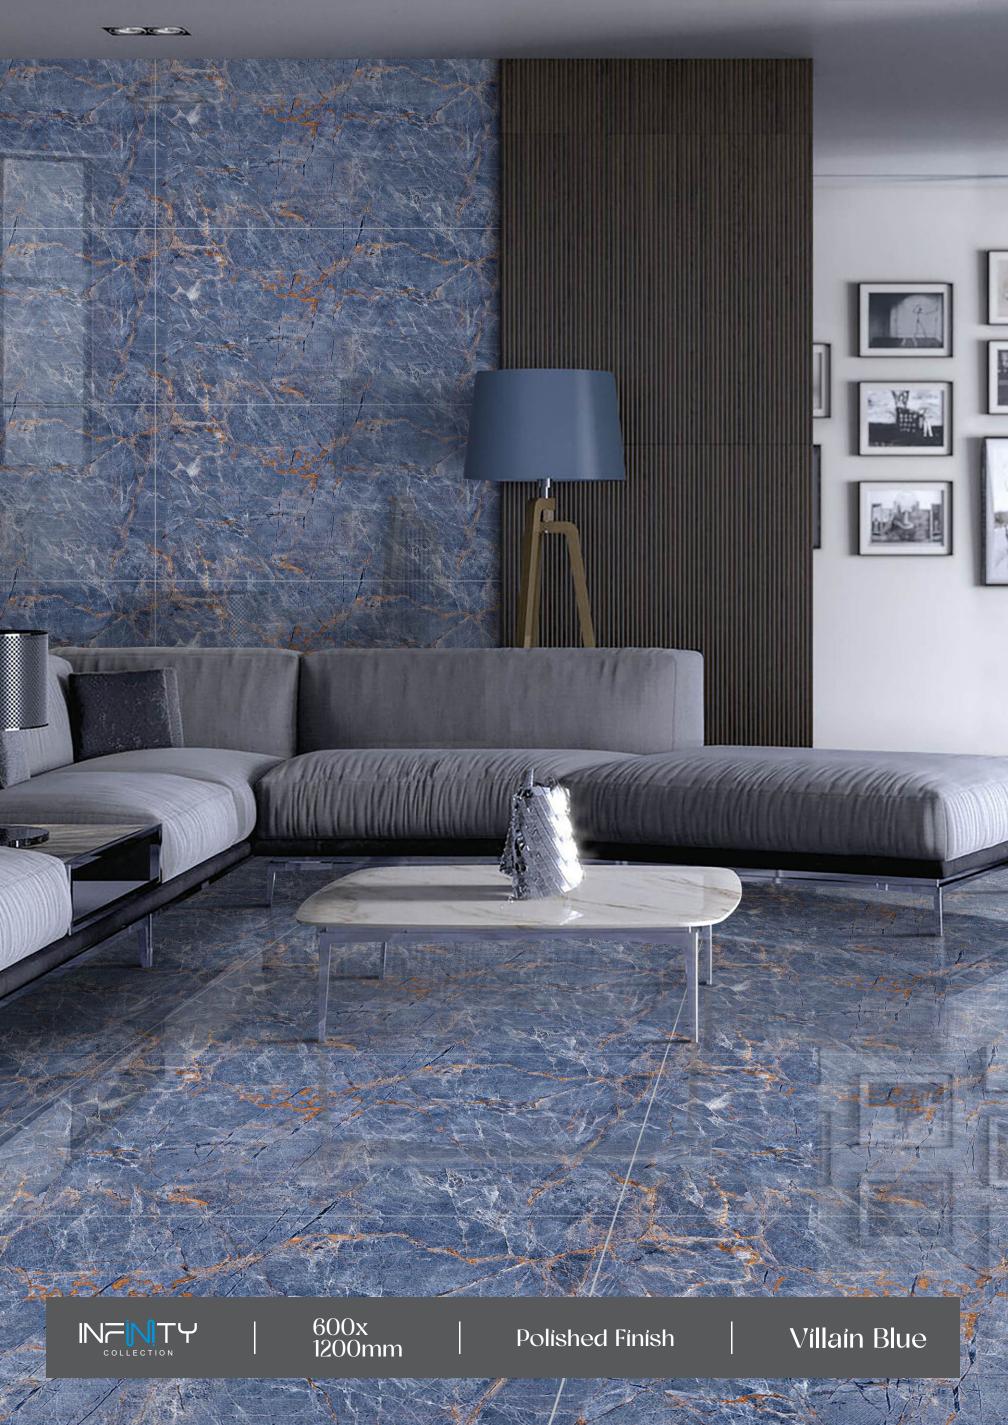

#### Maxwell Brown

FINISH: POLISHED



























#### Níkol Brown

FINISH: POLISHED















(\(\frac{1}{2}\))









#### Níkol Grey

FINISH: POLISHED























#### Puma Grey

FINISH: POLISHED















(\$\$\$)









### Rambo Satuario

FINISH:

— SIZE : 600X1200MM











Water Dimensi







Easy

Crazing









### Remi Satvario

FINISH: POLISHED

-SIZE: 600X1200MM















Chemical Resistance









## Ruby Charcoal

FINISH: POLISHED

SIZE: 600X1200MM



























# Ruby Sepía

FINISH: POLISHED

SIZE: 600X1200MM

















(\$\frac{2}{2}\)











### Skoda Grey

FINISH: POLISHED

SIZE: 600X1200MM



























### Villain Blue

FINISH: POLISHED

-SIZE: 600X1200MM





















#### **SKYTOUCH CERAMIC PVT. LTD.**

Near Pavadiyari Canal, Jetpar Road, At. Shapar, Morbi - 363 642. (Guj.) INDIA

> info@skytouchceramic.com export@skytouchceramic.com

www.skytouchceramic.com