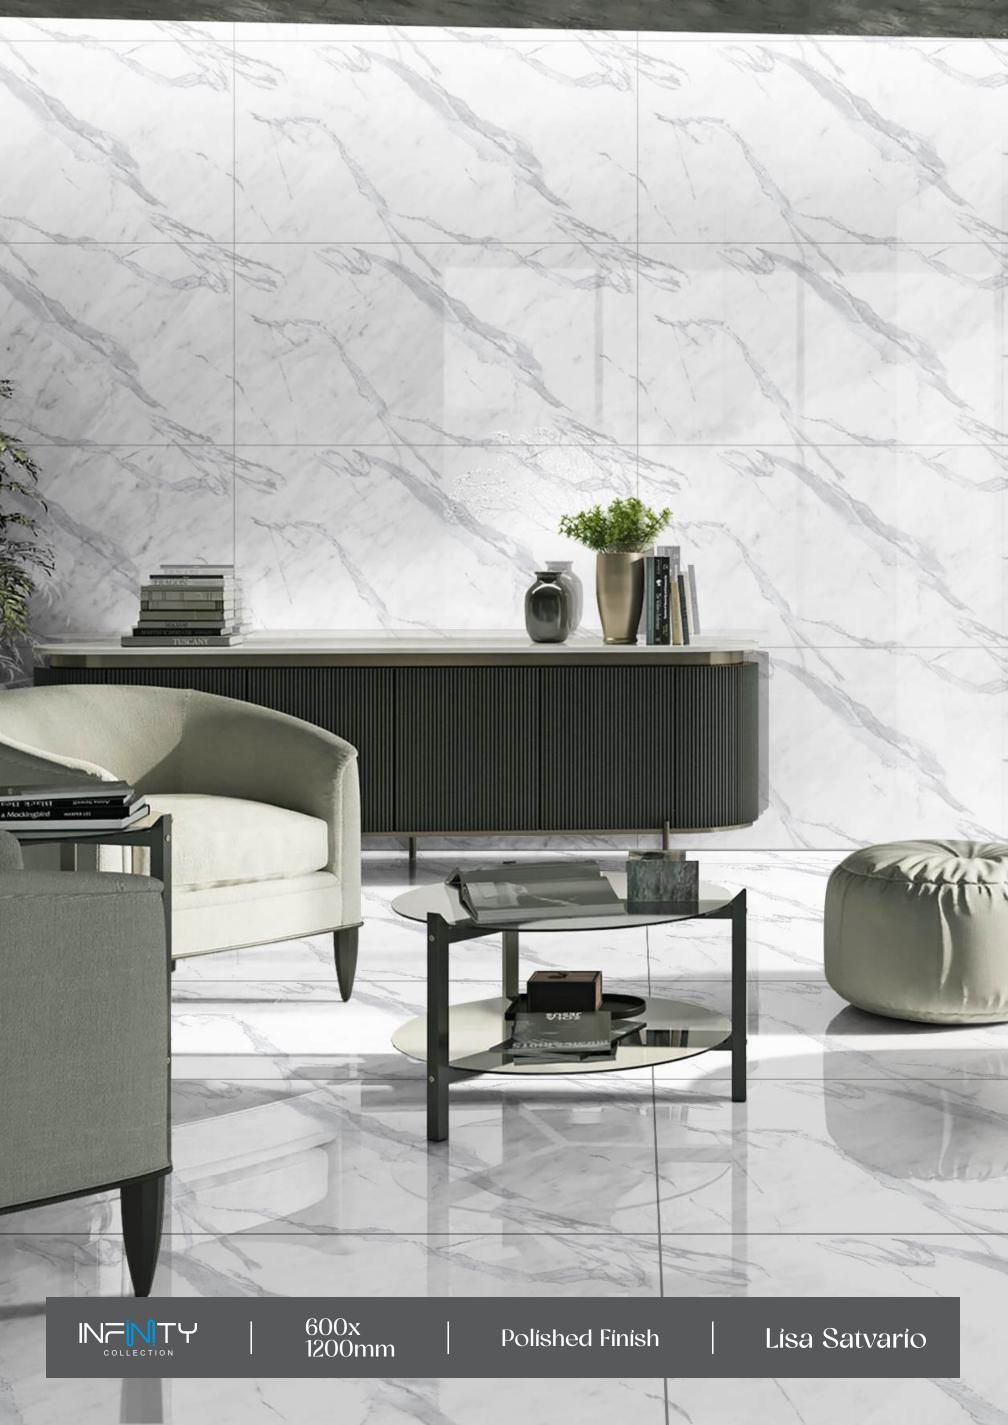

(\$\frac{1}{2}\)

Crazing Resistance









#### Amanda Coffe

FINISH: POLISHED



























## Amanda Grey

FINISH: POLISHED



















Easy Installation











#### Anna Satvario

FINISH: POLISHED

















(\$\frac{2}{2}\)





























#### Boric Satvario

FINISH: POLISHED

SIZE: 600X1200MM



Fire Resistance



Chemical Resistance



















#### Cara Satvario

FINISH: POLISHED



























## Caspían Beíge

FINISH: POLISHED



























## Cassian Grey

FINISH: POLISHED

















(\$\$\$









#### Isabella Grey

- FINISH: POLISHED
- SIZE: 600X1200MM















(\$\$\$









#### Lisa Satvario

FINISH: POLISHED

-SIZE: 600X1200MM



Fire Resistance

























#### Maxwell Brown

FINISH: POLISHED



























#### Níkol Brown

FINISH: POLISHED















(\(\frac{1}{2}\))









#### Níkol Grey

FINISH: POLISHED























#### Puma Grey

FINISH: POLISHED















(\$\$\$)









### Rambo Satuario

FINISH:

— SIZE : 600X1200MM











Water Dimensi







Easy

Crazing









### Remi Satvario

FINISH: POLISHED

-SIZE: 600X1200MM















Chemical Resistance









## Ruby Charcoal

FINISH: POLISHED

SIZE: 600X1200MM



























# Ruby Sepía

FINISH: POLISHED

SIZE: 600X1200MM

















(\$\frac{2}{2}\)











### Skoda Grey

FINISH: POLISHED

SIZE: 600X1200MM



























### Villain Blue

FINISH: POLISHED

-SIZE: 600X1200MM