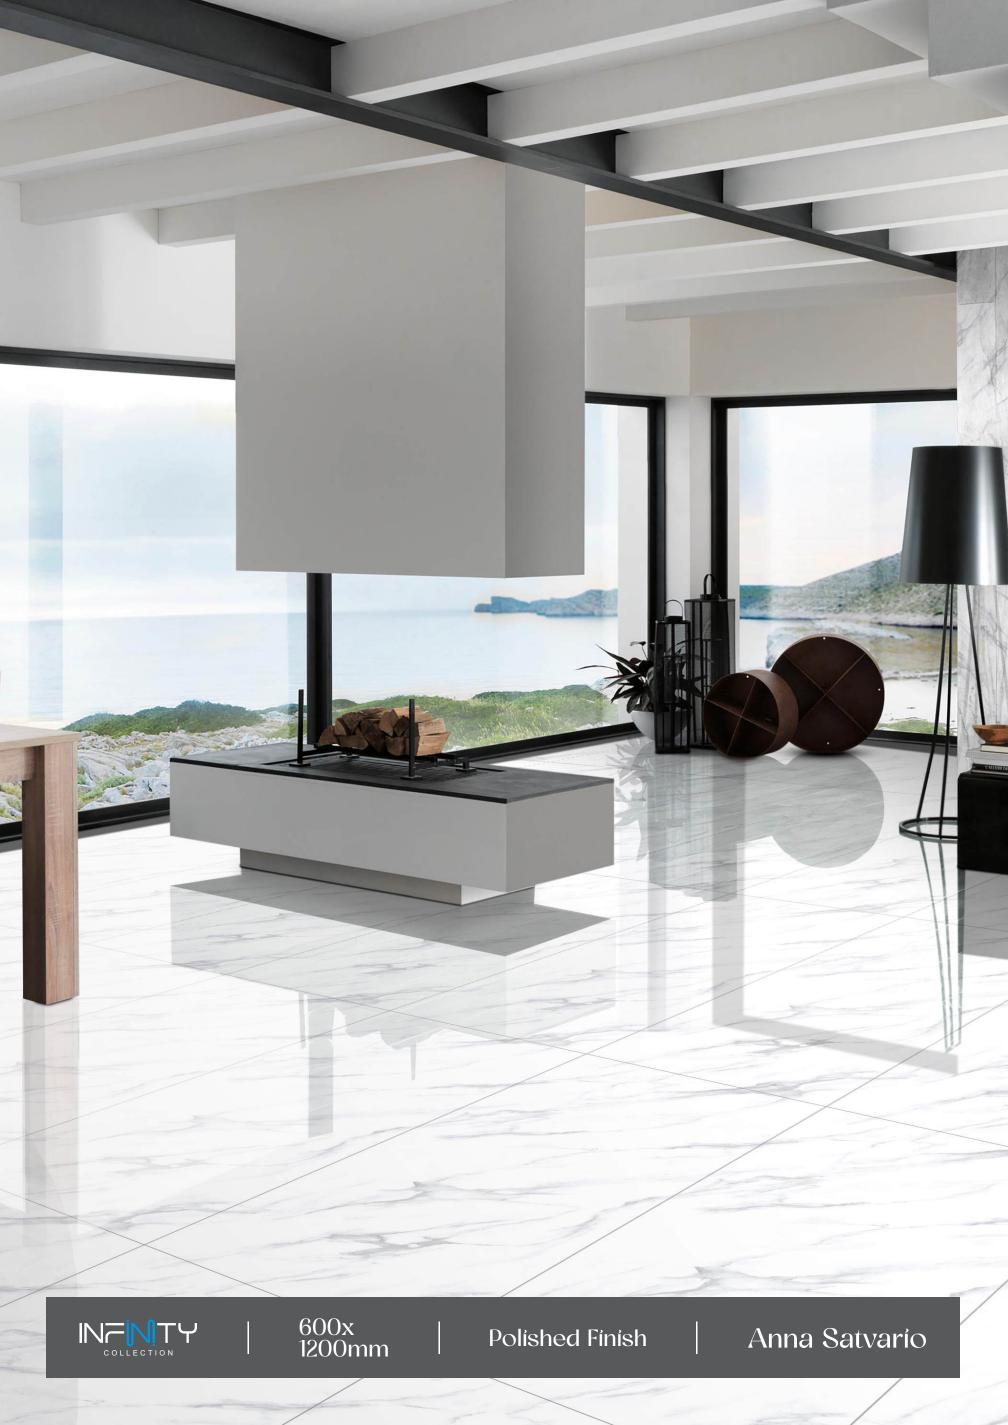

#### Boric Satvario

FINISH: POLISHED

SIZE: 600X1200MM

Fire Resistance

Chemical Resistance