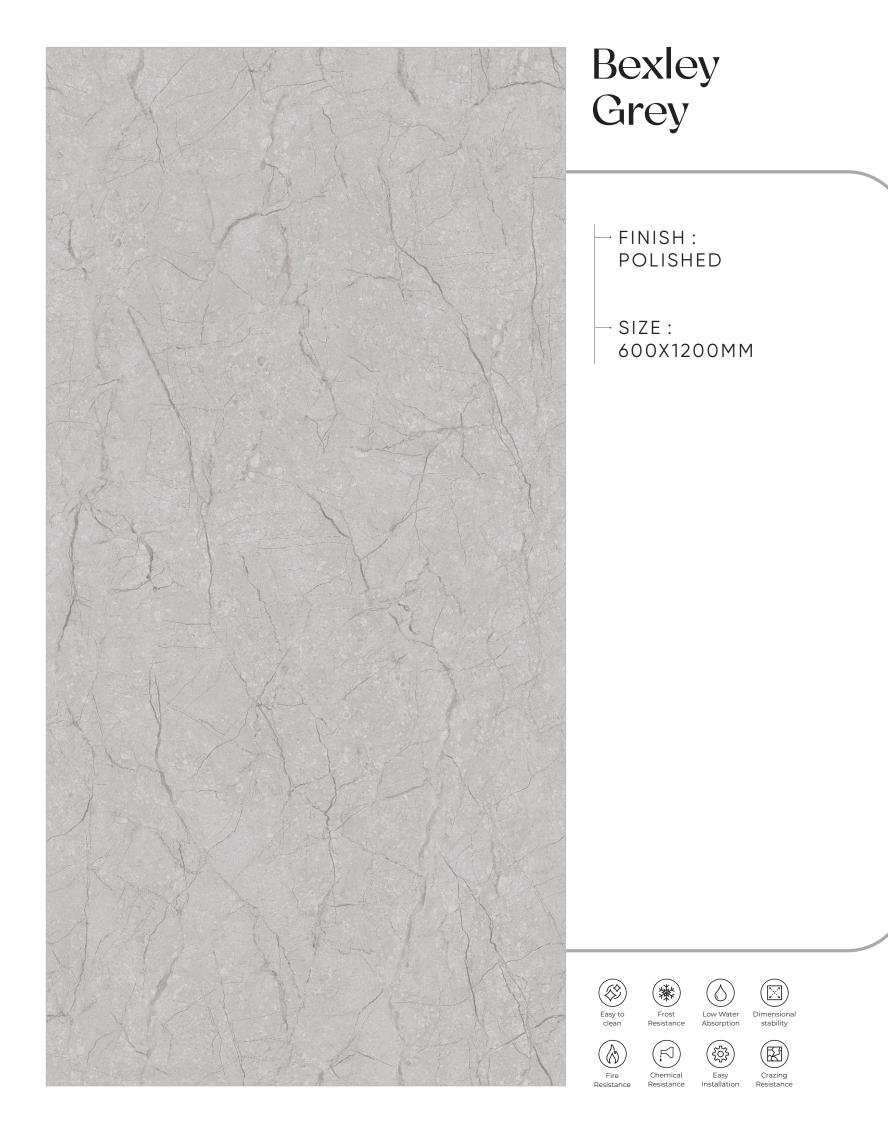

SHOPS         |
| ن    | MALLS         | ×        | AIRPORTS | <u></u> | PUBLIC SPACES |







## OUR COLLE-CTION

The Skytouch collection of specifically-curated tiles is unique to the touch & look! Inspired by various natural materials, genres, and cultures, we have compiled some of the best ceramic surfaces in our collection. With an endless color palette, multiple sizes, and customization options, our product portfolio has got something for everyone!







#### Amanda Brown

FINISH: POLISHED

















(\$\frac{1}{2}\)

Crazing Resistance









#### Amanda Coffe

FINISH: POLISHED



























## Amanda Grey

FINISH: POLISHED



















Easy Installation











#### Anna Satvario

FINISH: POLISHED

















(\$\frac{2}{2}\)





























#### Boric Satvario

FINISH: POLISHED

SIZE: 600X1200MM



Fire Resistance



Chemical Resistance



















#### Cara Satvario

FINISH: POLISHED



























## Caspían Beíge

FINISH: POLISHED



























## Cassian Grey

FINISH: POLISHED

















(\$\$\$









#### Isabella Grey

- FINISH: POLISHED
- SIZE: 600X1200MM















(\$\$\$









#### Lisa Satvario

FINISH: POLISHED

-SIZE: 600X1200MM



Fire Resistance

























#### Maxwell Brown

FINISH: POLISHED



























#### Níkol Brown

FINISH: POLISHED















(\(\frac{1}{2}\))









#### Níkol Grey

FINISH: POLISHED























#### Puma Grey

FINISH: POLISHED















(\$\$\$)









### Rambo Satuario

FINIS