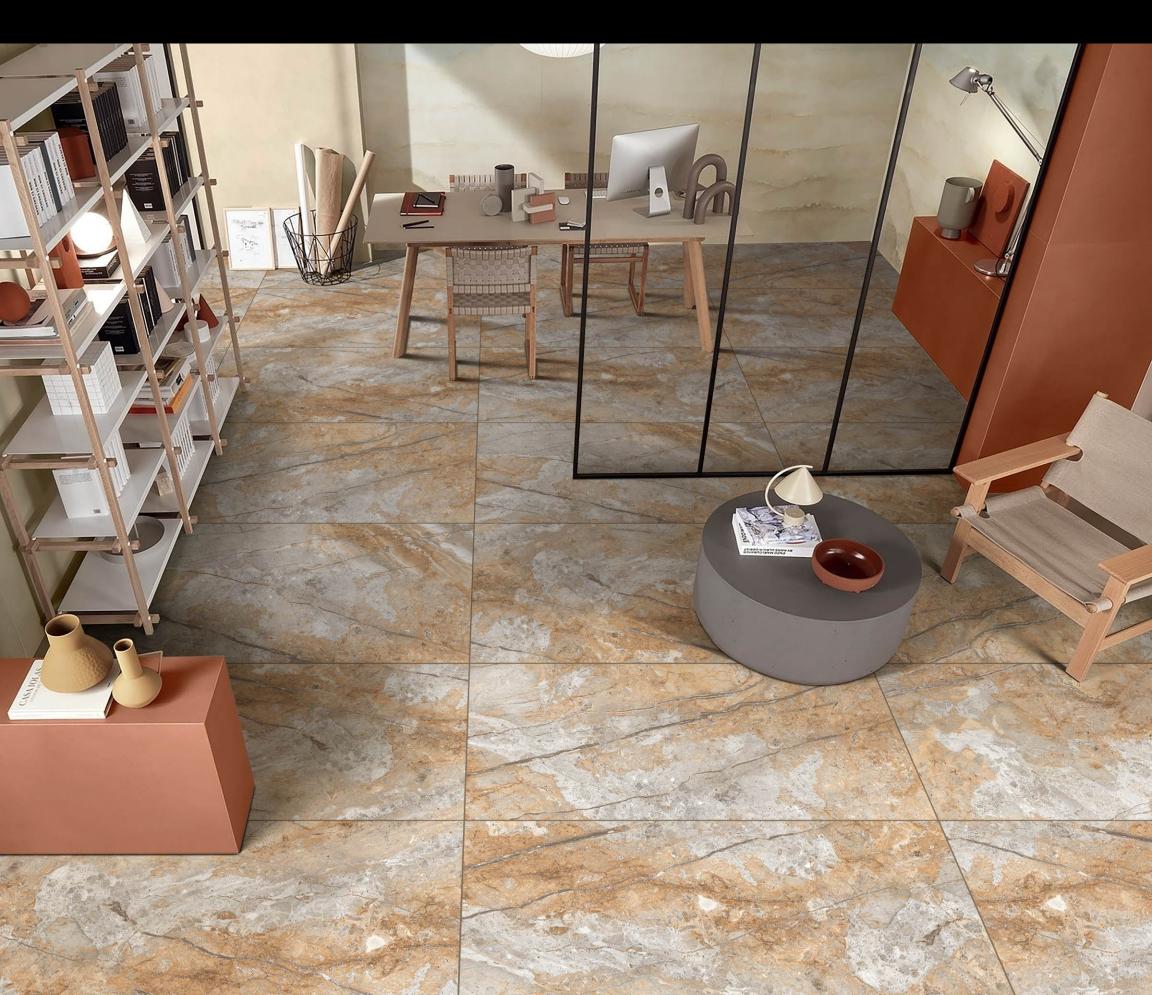

### 600x1200mm

For those looking for a touch of luxury without being too ostentatious, the Impio matt collection is a perfect choice. This range of anti-slip surfaces comes in a variety of stunning colors and designs, allowing you to create an elegant and timeless atmosphere in a variety of applications. Whether you opt for a bold statement look or a more muted and sophisticated style, you can be sure to find inspiration that will perfectly capture your desired style. The Impio matt collection is the perfect choice for those looking for a touch of luxury without compromising on quality and style.