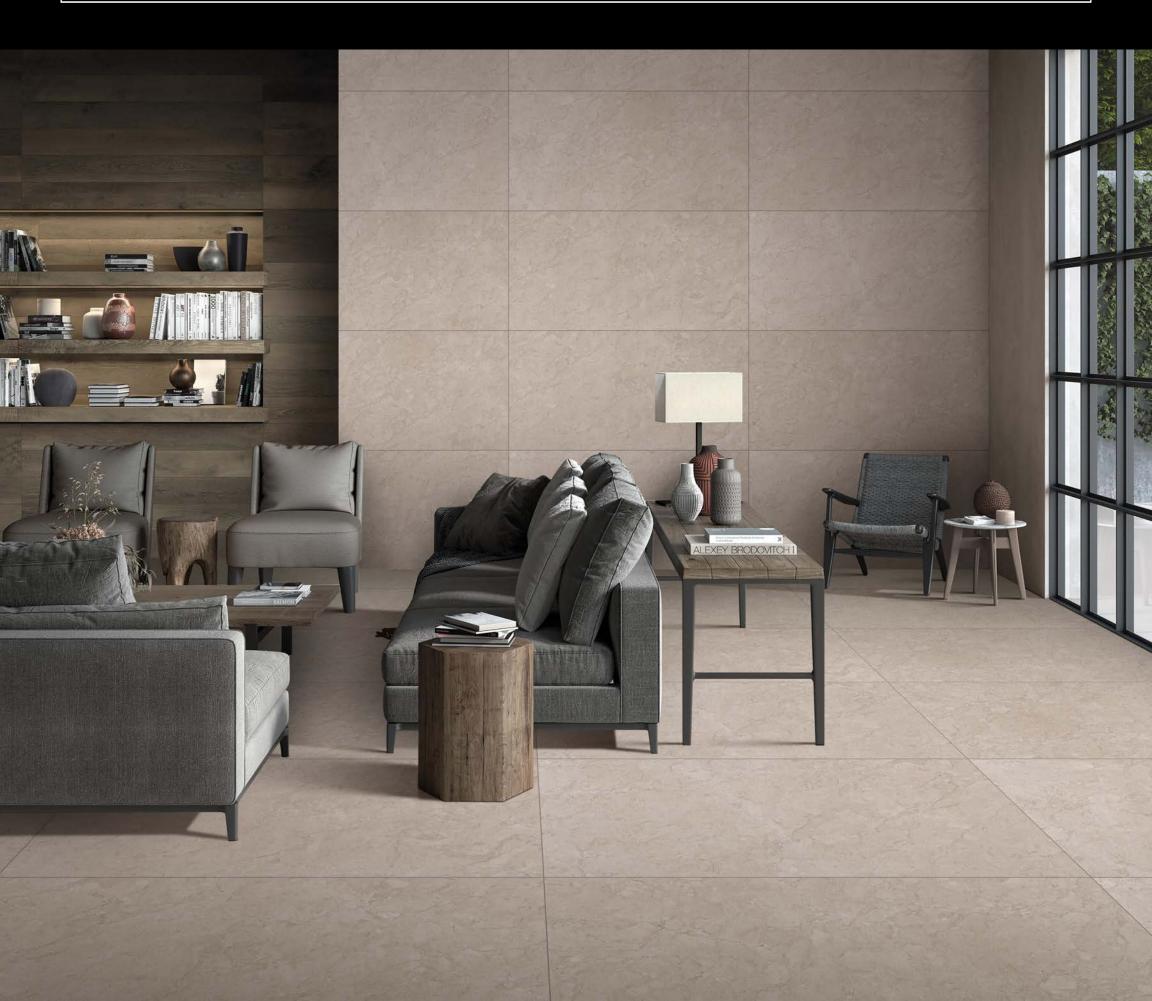

### 600x1200mm

For those looking for a touch of luxury without being too ostentatious, the Impio matt collection is a perfect choice. This range of anti-slip surfaces comes in a variety of stunning colors and designs, allowing you to create an elegant and timeless atmosphere in a variety of applications. Whether you opt for a bold statement look or a more muted and sophisticated style, you can be sure to find inspiration that will perfectly capture your desired style. The Impio matt collection is the perfect choice for those looking for a touch of luxury without compromising on quality and style.