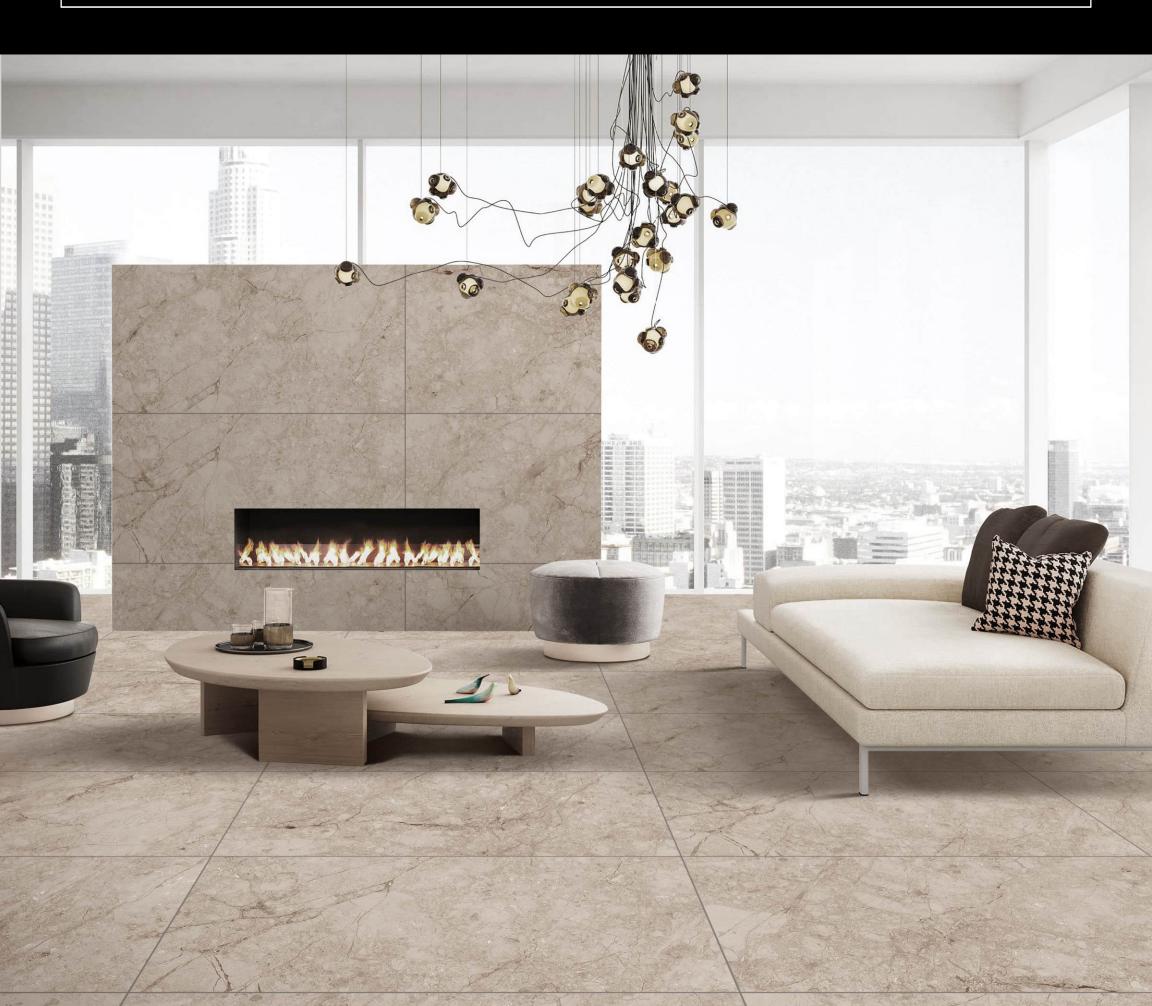

### 600x1200mm

For those looking for a touch of luxury without being too ostentatious, the Impio matt collection is a perfect choice. This range of anti-slip surfaces comes in a variety of stunning colors and designs, allowing you to create an elegant and timeless atmosphere in a variety of applications. Whether you opt for a bold statement look or a more muted and sophisticated style, you can be sure to find inspiration that will perfectly capture your desired style. The Impio matt collection is the perfect choice for those looking for a touch of luxury without compromising on quality and style.