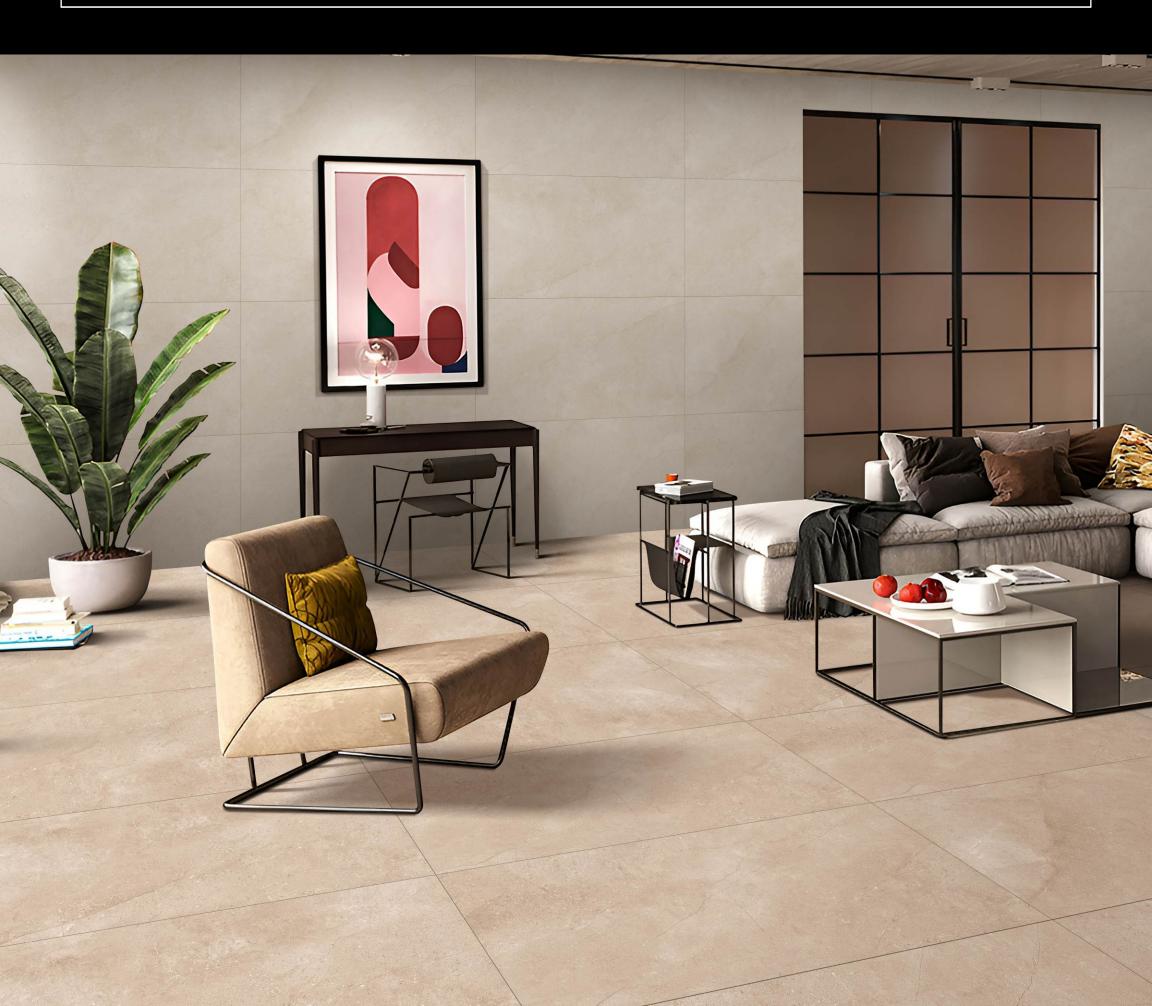

### 600x1200mm

For those looking for a touch of luxury without being too ostentatious, the Impio matt collection is a perfect choice. This range of anti-slip surfaces comes in a variety of stunning colors and designs, allowing you to create an elegant and timeless atmosphere in a variety of applications. Whether you opt for a bold statement look or a more muted and sophisticated style, you can be sure to find inspiration that will perfectly capture your desired style. The Impio matt collection is the perfect choice for those looking for a touch of luxury without compromising on quality and style.