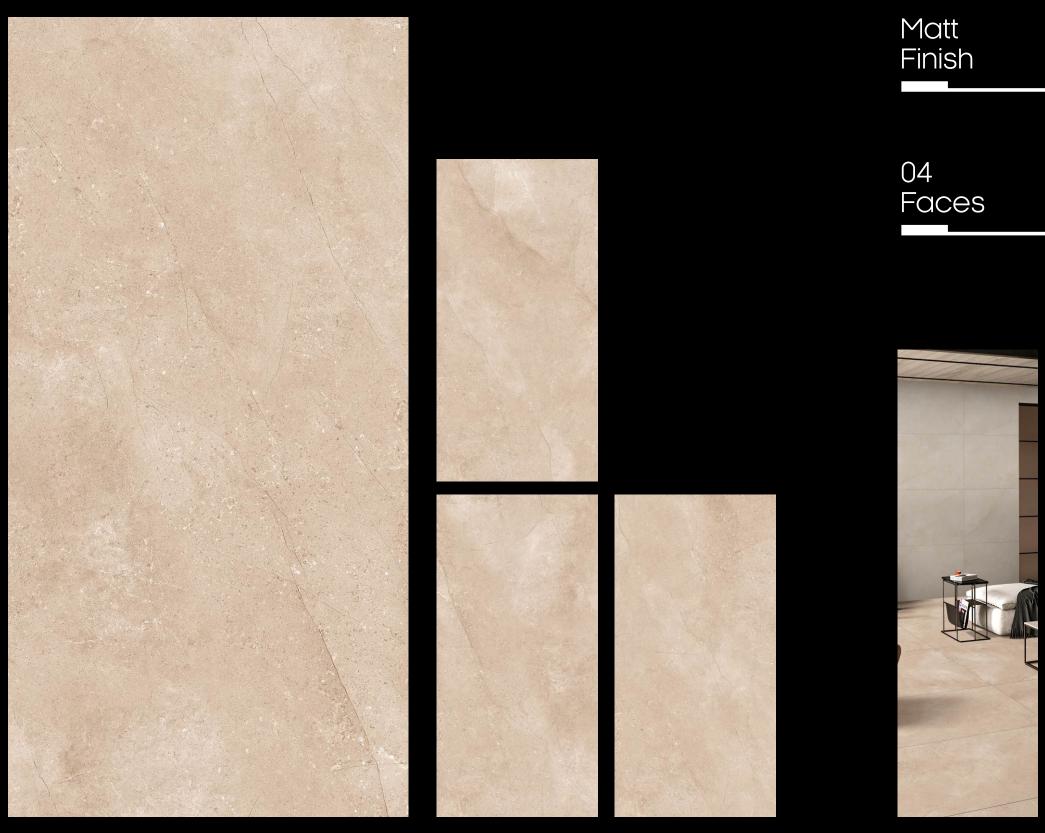

### 600x1200mm

For those looking for a touch of luxury without being too ostentatious, the Impio matt collection is a perfect choice. This range of anti-slip surfaces comes in a variety of stunning colors and designs, allowing you to create an elegant and timeless atmosphere in a variety of applications. Whether you opt for a bold statement look or a more muted and sophisticated style, you can be sure to find inspiration that will perfectly capture your desired style. The Impio matt collection is the perfect choice for those looking for a touch of luxury without compromising on quality and style.