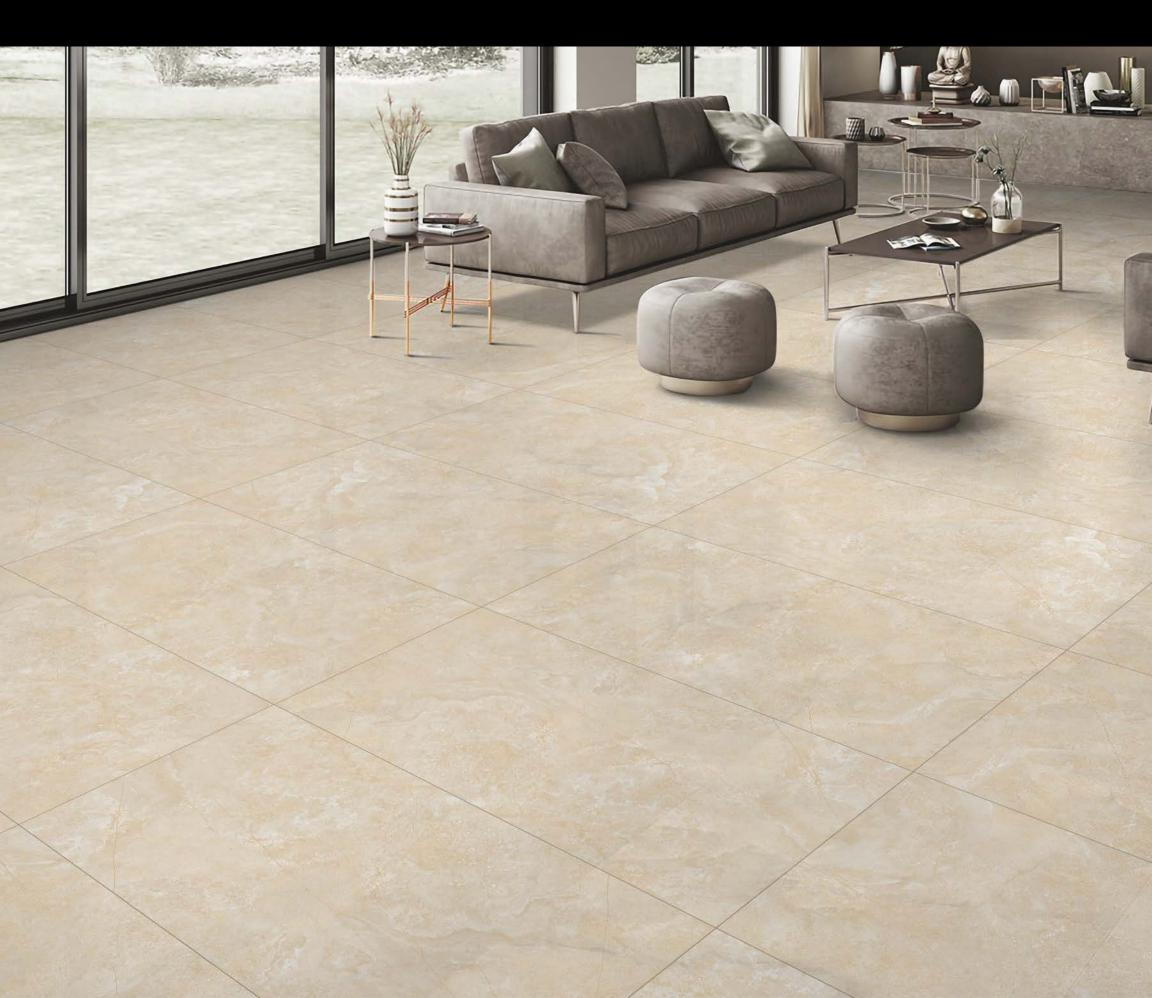

### 600x1200mm

For those looking for a touch of luxury without being too ostentatious, the Impio matt collection is a perfect choice. This range of anti-slip surfaces comes in a variety of stunning colors and designs, allowing you to create an elegant and timeless atmosphere in a variety of applications. Whether you opt for a bold statement look or a more muted and sophisticated style, you can be sure to find inspiration that will perfectly capture your desired style. The Impio matt collection is the perfect choice for those looking for a touch of luxury without compromising on quality and style.