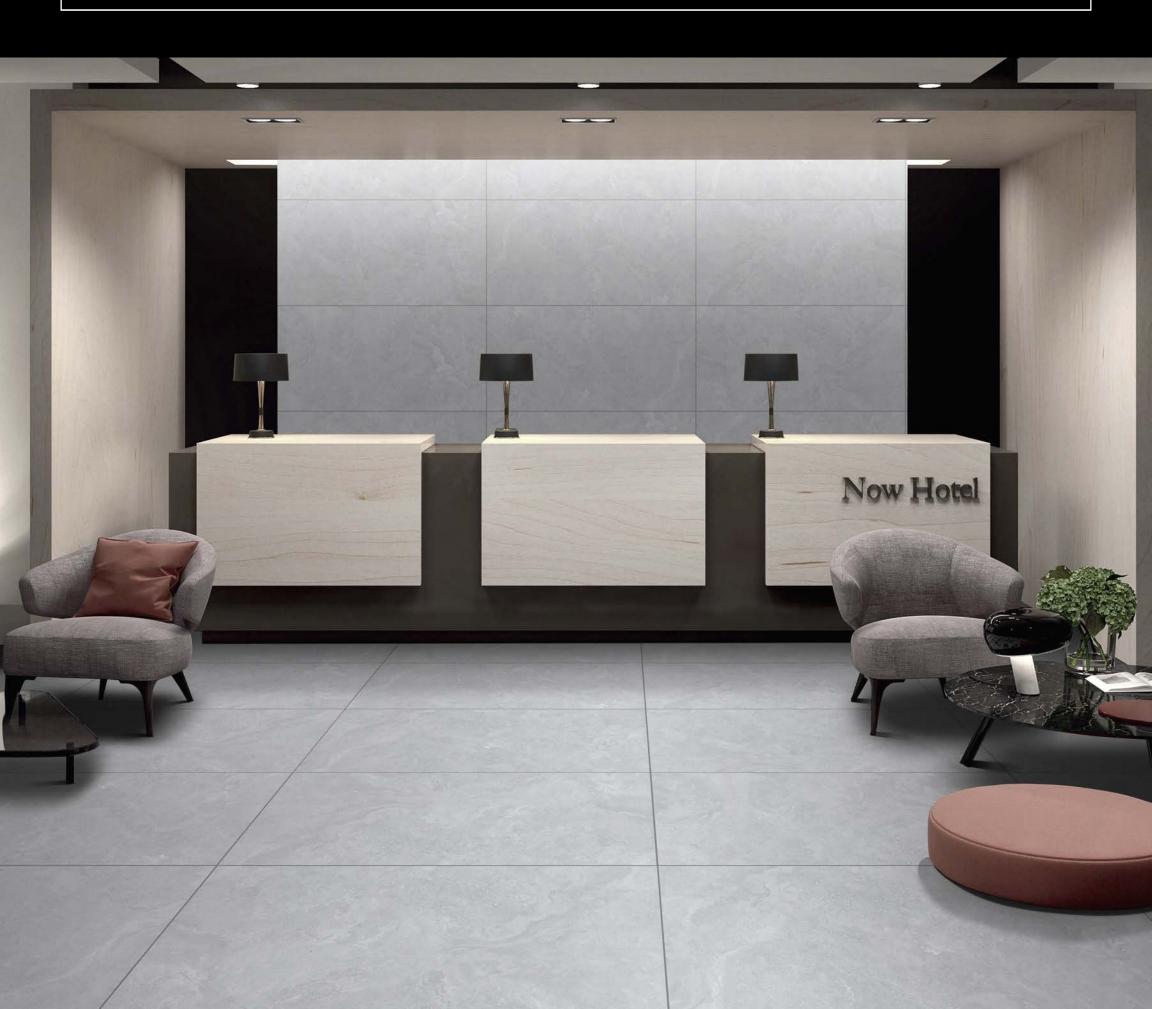

### 600x1200mm

For those looking for a touch of luxury without being too ostentatious, the Impio matt collection is a perfect choice. This range of anti-slip surfaces comes in a variety of stunning colors and designs, allowing you to create an elegant and timeless atmosphere in a variety of applications. Whether you opt for a bold statement look or a more muted and sophisticated style, you can be sure to find inspiration that will perfectly capture your desired style. The Impio matt collection is the perfect choice for those looking for a touch of luxury without compromising on quality and style.