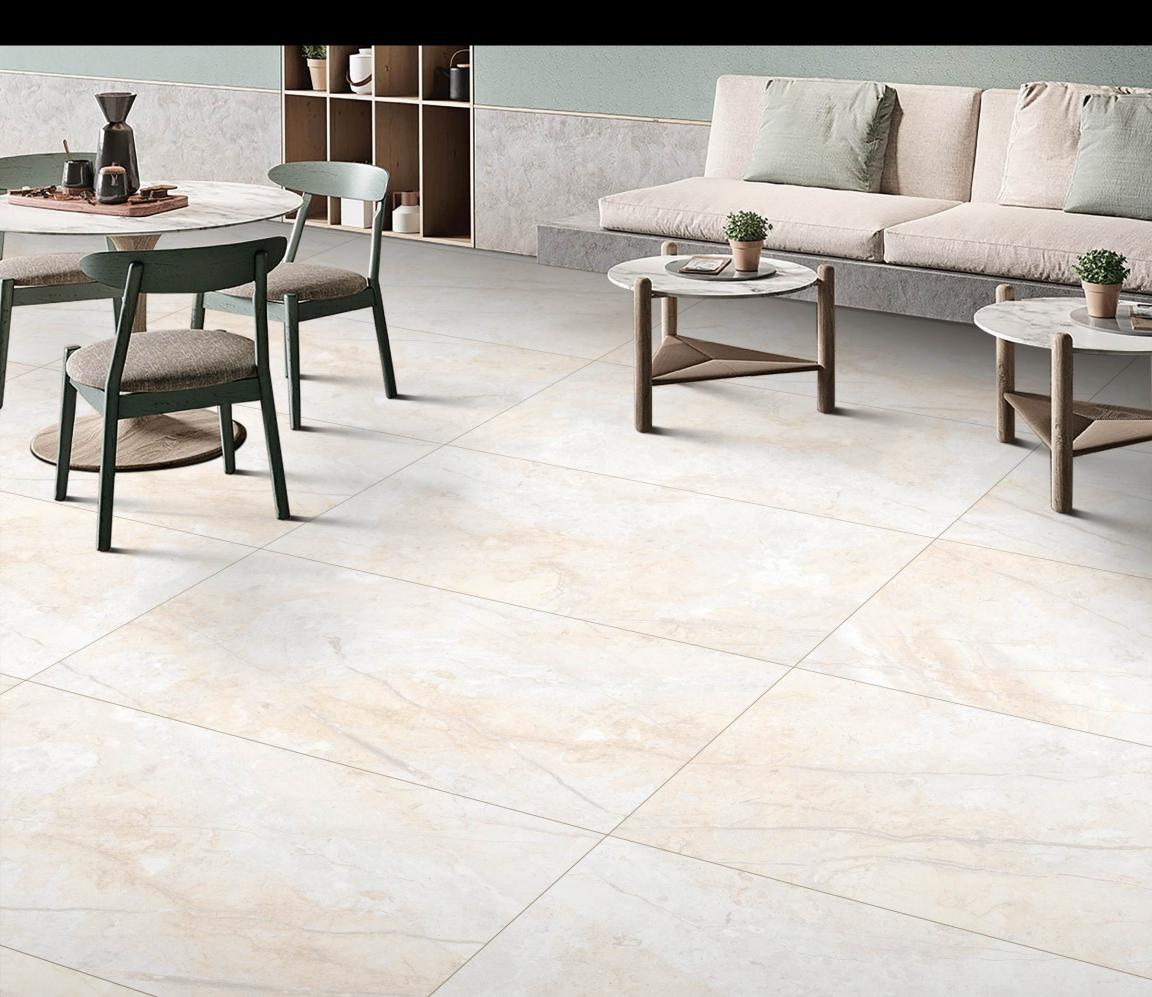

### 600x1200mm

For those looking for a touch of luxury without being too ostentatious, the Impio matt collection is a perfect choice. This range of anti-slip surfaces comes in a variety of stunning colors and designs, allowing you to create an elegant and timeless atmosphere in a variety of applications. Whether you opt for a bold statement look or a more muted and sophisticated style, you can be sure to find inspiration that will perfectly capture your desired style. The Impio matt collection is the perfect choice for those looking for a touch of luxury without compromising on quality and style.