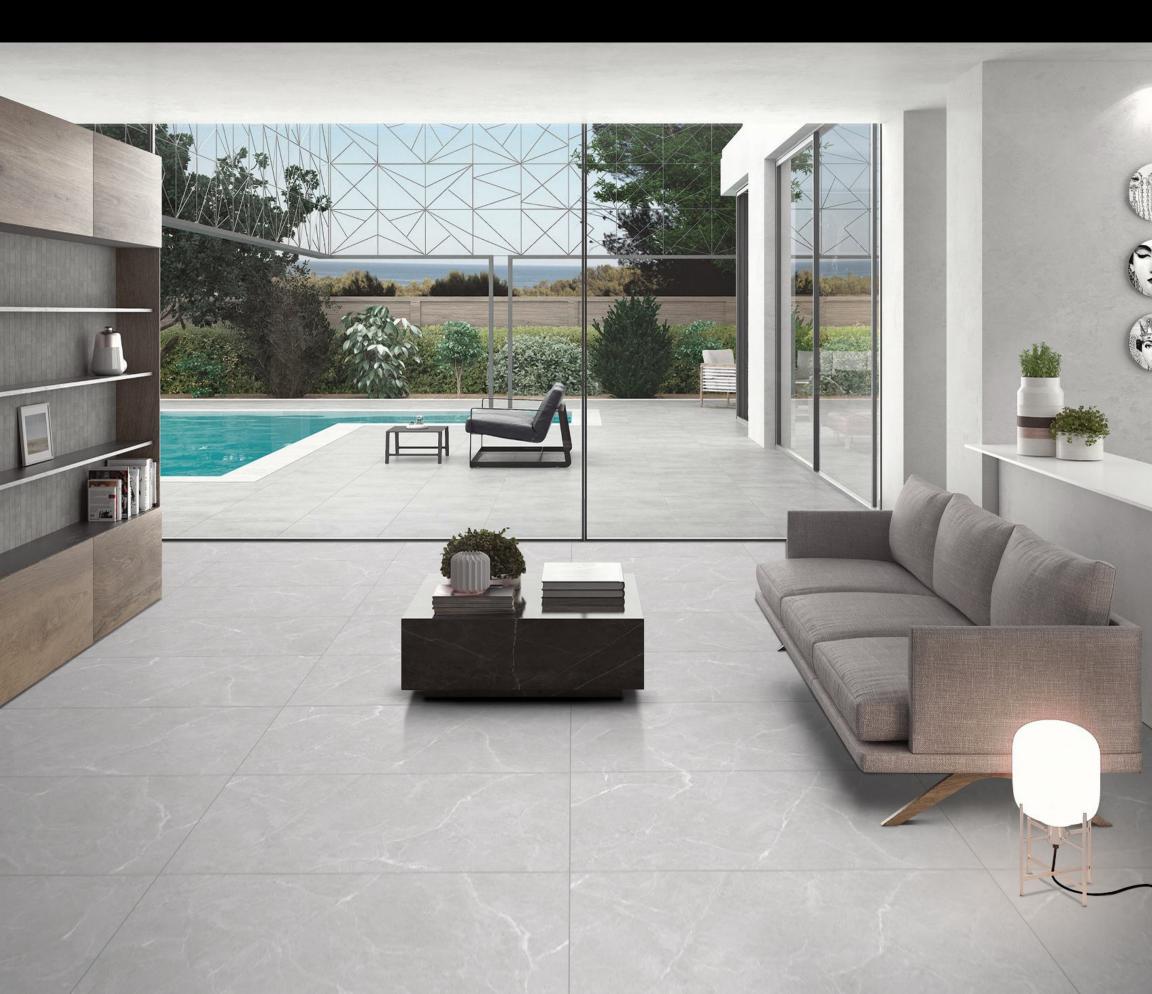

### 600x1200mm

For those looking for a touch of luxury without being too ostentatious, the Impio matt collection is a perfect choice. This range of anti-slip surfaces comes in a variety of stunning colors and designs, allowing you to create an elegant and timeless atmosphere in a variety of applications. Whether you opt for a bold statement look or a more muted and sophisticated style, you can be sure to find inspiration that will perfectly capture your desired style. The Impio matt collection is the perfect choice for those looking for a touch of luxury without compromising on quality and style.