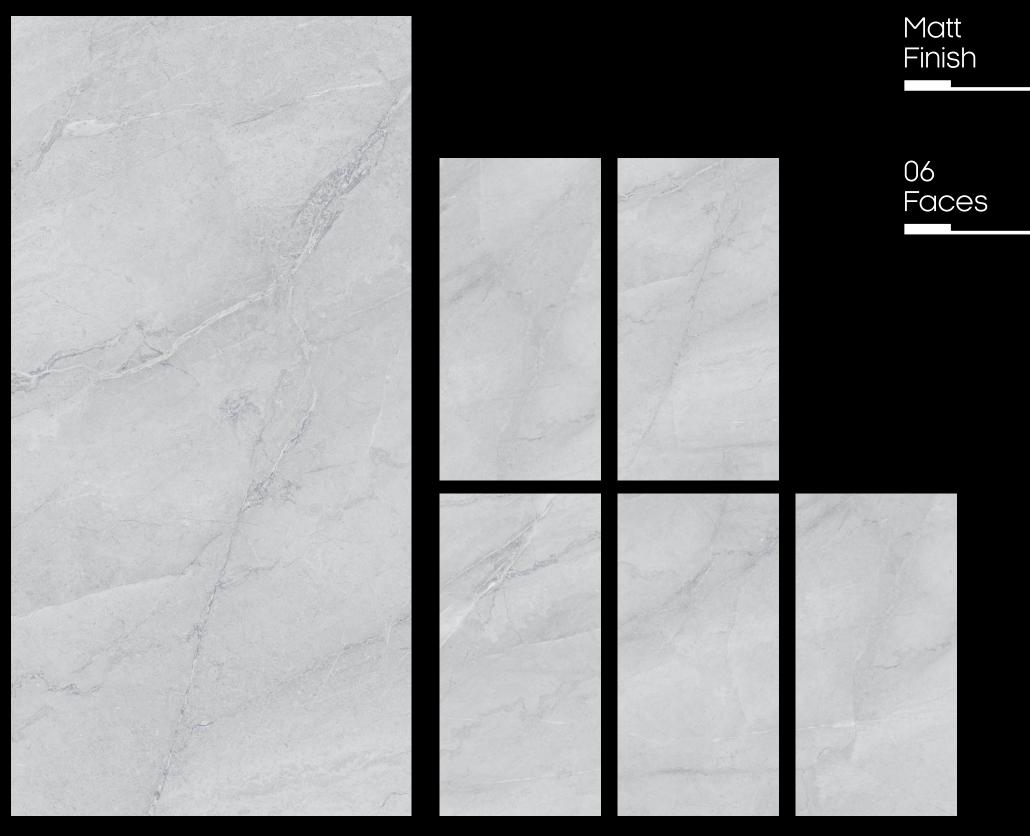

anticipating working hard and working together.

www.skytouchceramic.com



# MATT COLLECTION

### 600x1200mm

For those looking for a touch of luxury without being too ostentatious, the Impio matt collection is a perfect choice. This range of anti-slip surfaces comes in a variety of stunning colors and designs, allowing you to create an elegant and timeless atmosphere in a variety of applications. Whether you opt for a bold statement look or a more muted and sophisticated style, you can be sure to find inspiration that will perfectly capture your desired style. The Impio matt collection is the perfect choice for those looking for a touch of luxury without compromising on quality and style.







#### ADRIANA LIGHT GREY











#### ADRIANA DARK GREY











#### ALVINA LIGHT GREY











#### ALVINA DARK GREY











#### AMELIA LIGHT BEIGE











#### AMELIA DARK BEIGE





Matt Finish

05 Faces











#### AMELIA BIANCO



Matt Finish

05 Faces











AMELIA BROWN

















AMIGO IVORY











#### AMIGO LIGHT BROWN











#### AMIGO DARK BROWN











#### AMIGO LIGHT GREY











#### AMIGO DARK GREY













#### AXEL CREMA













#### AXEL BROWN











#### AXEL IVORY











#### AXEL CHOCO









### BENET BIANCO











### BENET BLACK











### BENET IVORY











### BENET PISTACHO











## DAPPER LIGHT GREY











## DAPPER DARK GREY











### DORAN LIGHT BROWN













## DORAN DARK BROWN











### DORAN LIGHT GREY











### DORAN DARK GREY











## EDWI