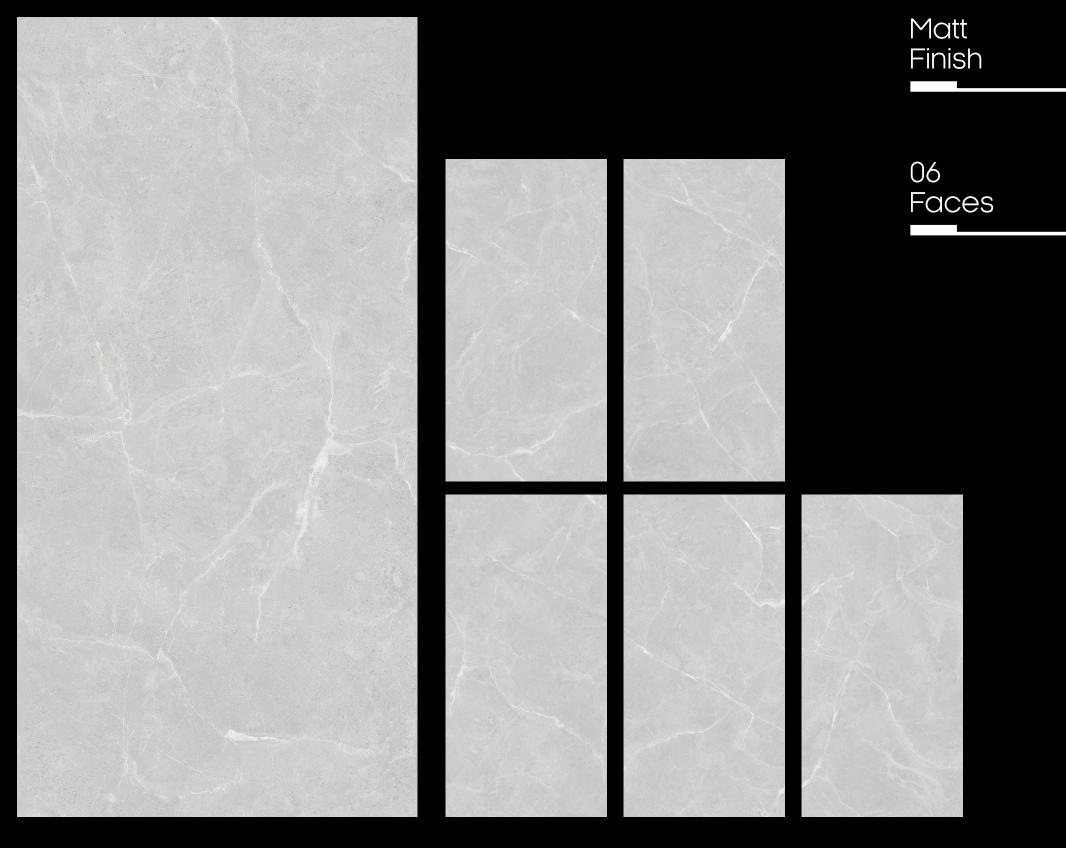

### 600x1200mm

For those looking for a touch of luxury without being too ostentatious, the Impio matt collection is a perfect choice. This range of anti-slip surfaces comes in a variety of stunning colors and designs, allowing you to create an elegant and timeless atmosphere in a variety of applications. Whether you opt for a bold statement look or a more muted and sophisticated style, you can be sure to find inspiration that will perfectly capture your desired style. The Impio matt collection is the perfect choice for those looking for a touch of luxury without compromising on quality and style.