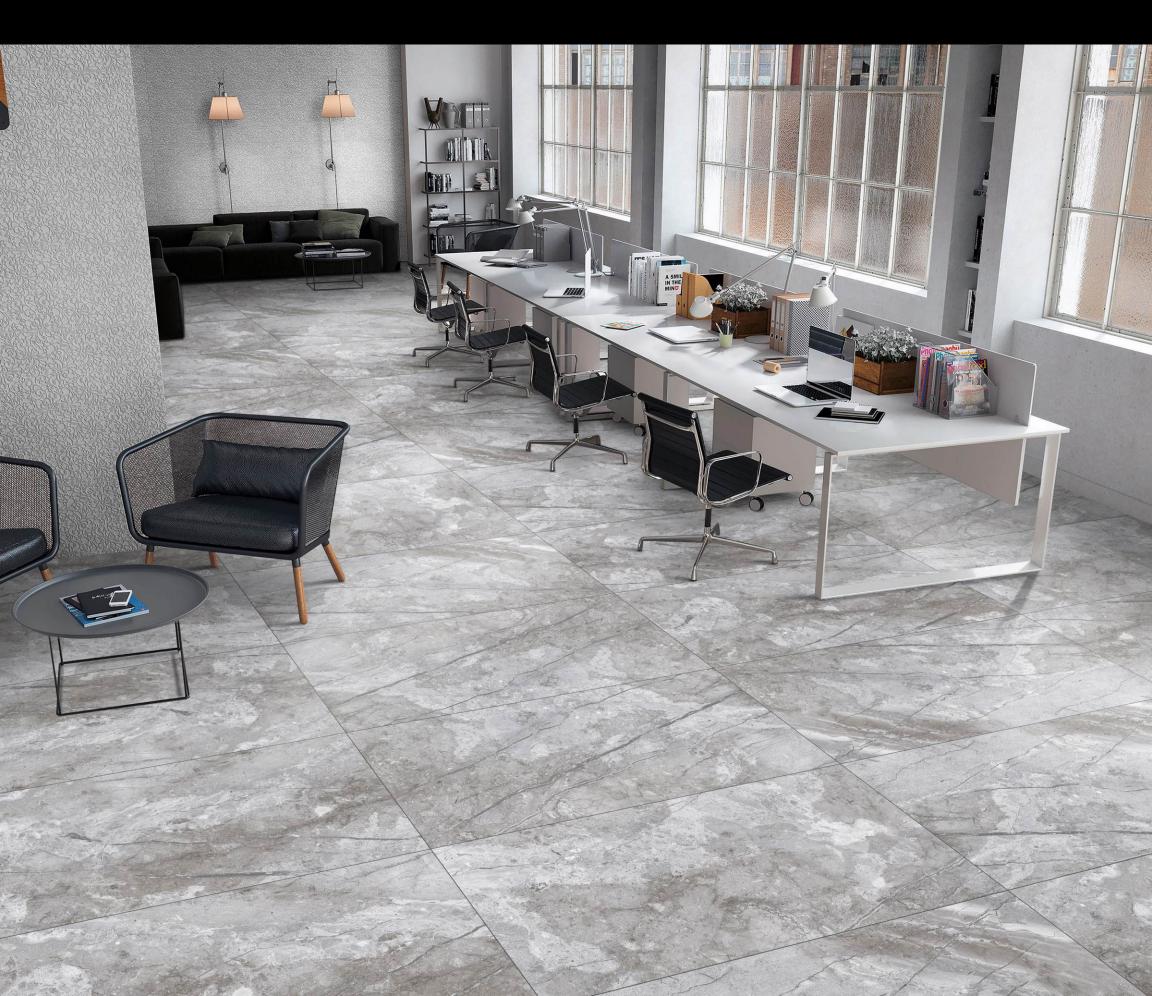

### 600x1200mm

For those looking for a touch of luxury without being too ostentatious, the Impio matt collection is a perfect choice. This range of anti-slip surfaces comes in a variety of stunning colors and designs, allowing you to create an elegant and timeless atmosphere in a variety of applications. Whether you opt for a bold statement look or a more muted and sophisticated style, you can be sure to find inspiration that will perfectly capture your desired style. The Impio matt collection is the perfect choice for those looking for a touch of luxury without compromising on quality and style.