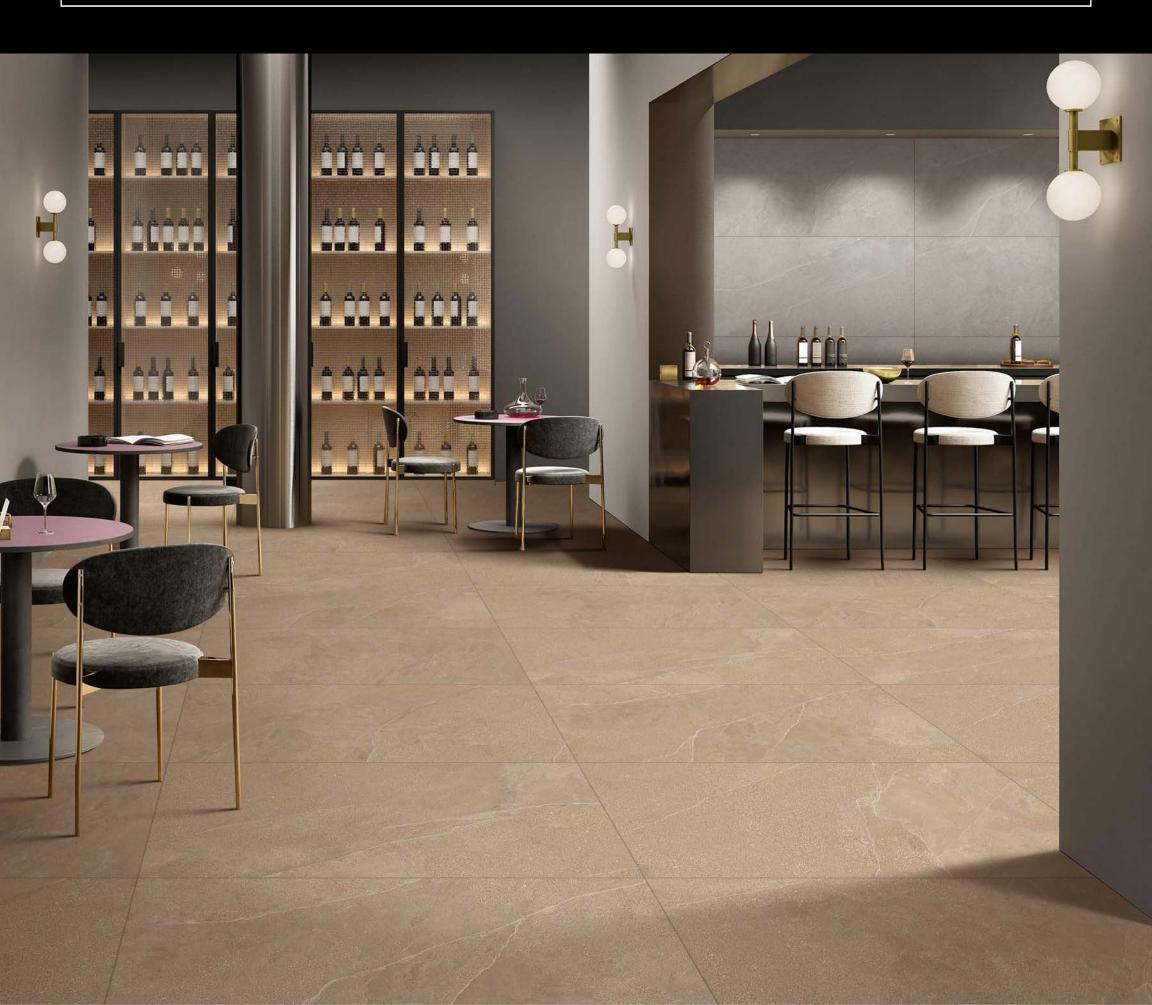

### 600x1200mm

For those looking for a touch of luxury without being too ostentatious, the Impio matt collection is a perfect choice. This range of anti-slip surfaces comes in a variety of stunning colors and designs, allowing you to create an elegant and timeless atmosphere in a variety of applications. Whether you opt for a bold statement look or a more muted and sophisticated style, you can be sure to find inspiration that will perfectly capture your desired style. The Impio matt collection is the perfect choice for those looking for a touch of luxury without compromising on quality and style.