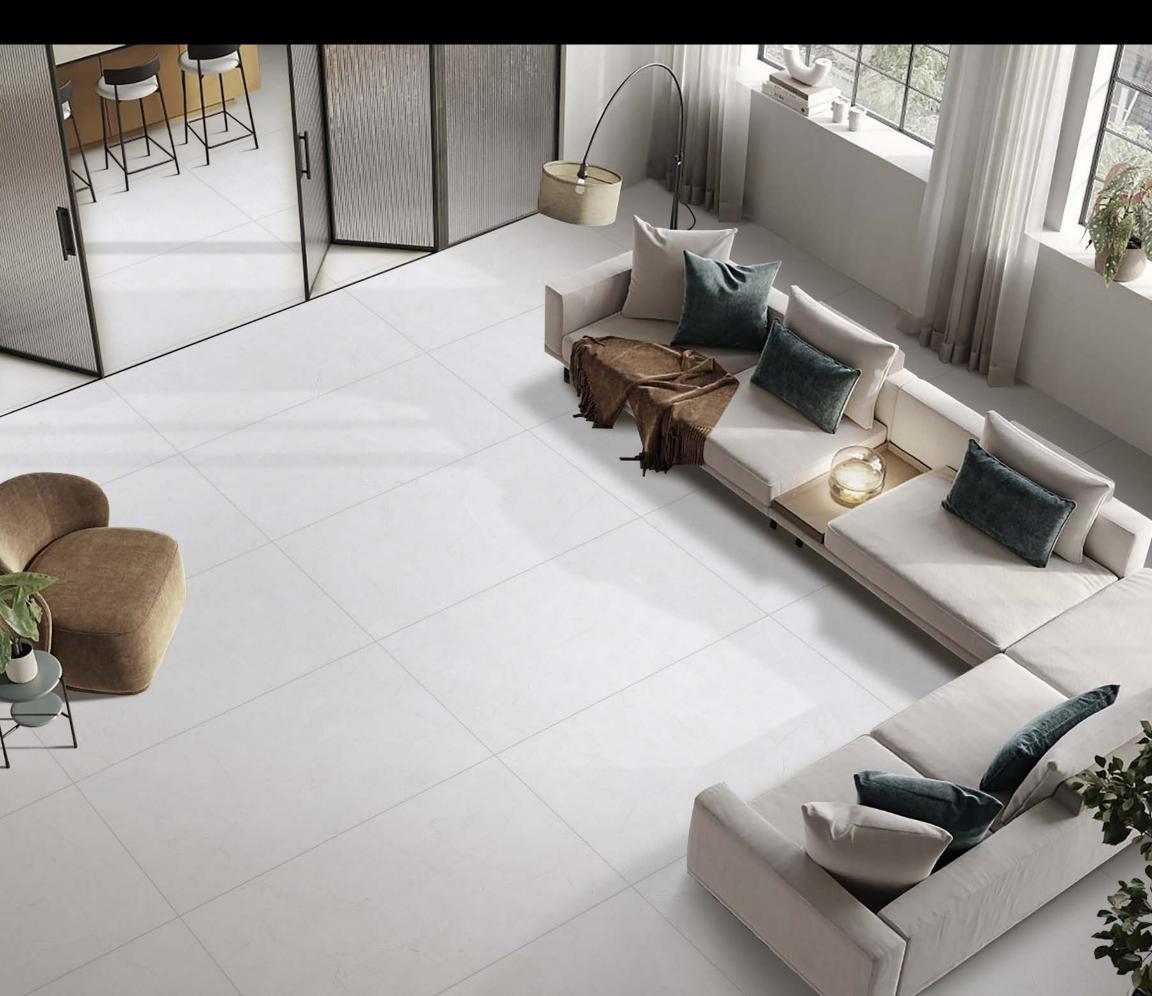

### 600x1200mm

For those looking for a touch of luxury without being too ostentatious, the Impio matt collection is a perfect choice. This range of anti-slip surfaces comes in a variety of stunning colors and designs, allowing you to create an elegant and timeless atmosphere in a variety of applications. Whether you opt for a bold statement look or a more muted and sophisticated style, you can be sure to find inspiration that will perfectly capture your desired style. The Impio matt collection is the perfect choice for those looking for a touch of luxury without compromising on quality and style.