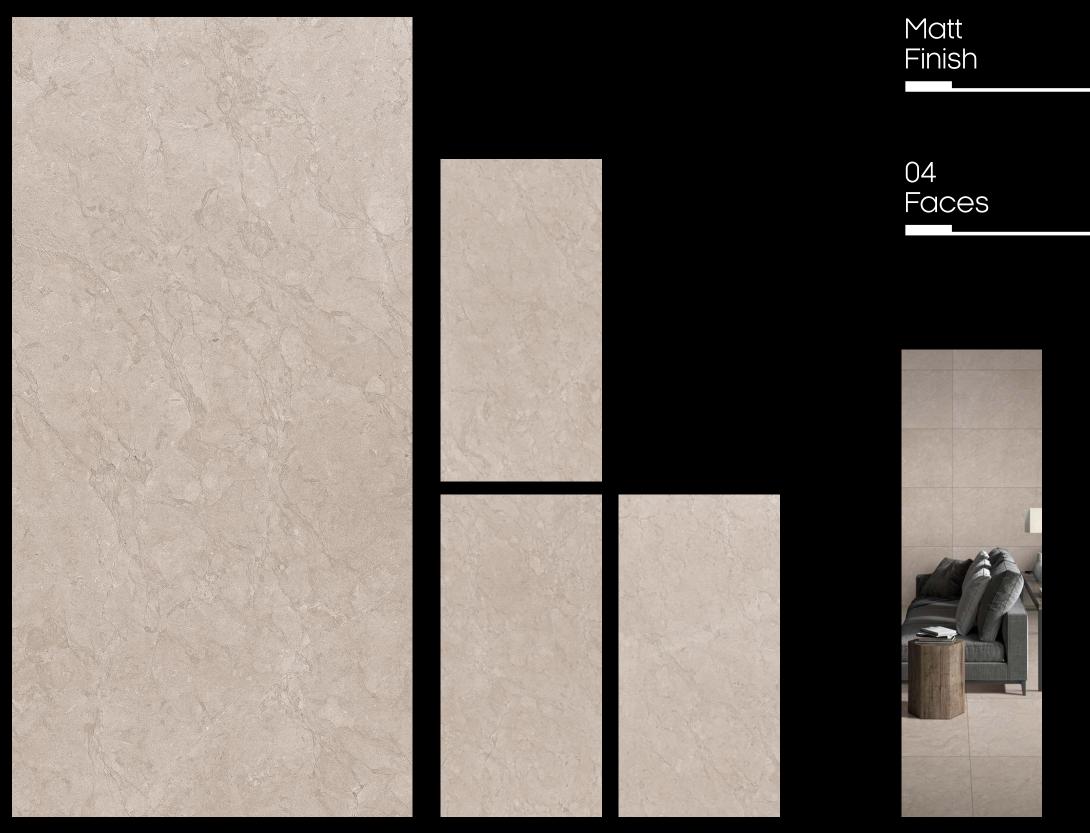

### 600x1200mm

For those looking for a touch of luxury without being too ostentatious, the Impio matt collection is a perfect choice. This range of anti-slip surfaces comes in a variety of stunning colors and designs, allowing you to create an elegant and timeless atmosphere in a variety of applications. Whether you opt for a bold statement look or a more muted and sophisticated style, you can be sure to find inspiration that will perfectly capture your desired style. The Impio matt collection is the perfect choice for those looking for a touch of luxury without compromising on quality and style.