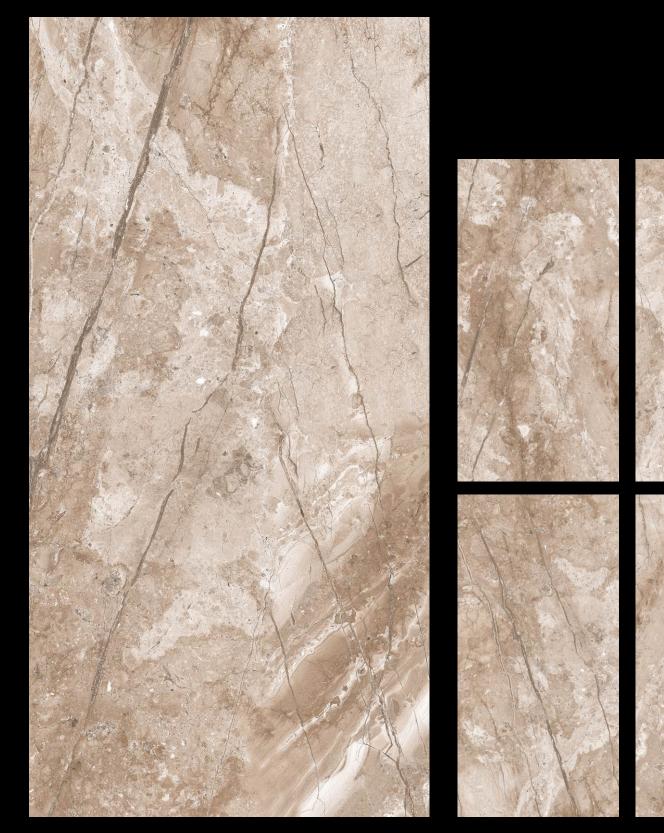

### 600x1200mm

For those looking for a touch of luxury without being too ostentatious, the Impio matt collection is a perfect choice. This range of anti-slip surfaces comes in a variety of stunning colors and designs, allowing you to create an elegant and timeless atmosphere in a variety of applications. Whether you opt for a bold statement look or a more muted and sophisticated style, you can be sure to find inspiration that will perfectly capture your desired style. The Impio matt collection is the perfect choice for those looking for a touch of luxury without compromising on quality and style.