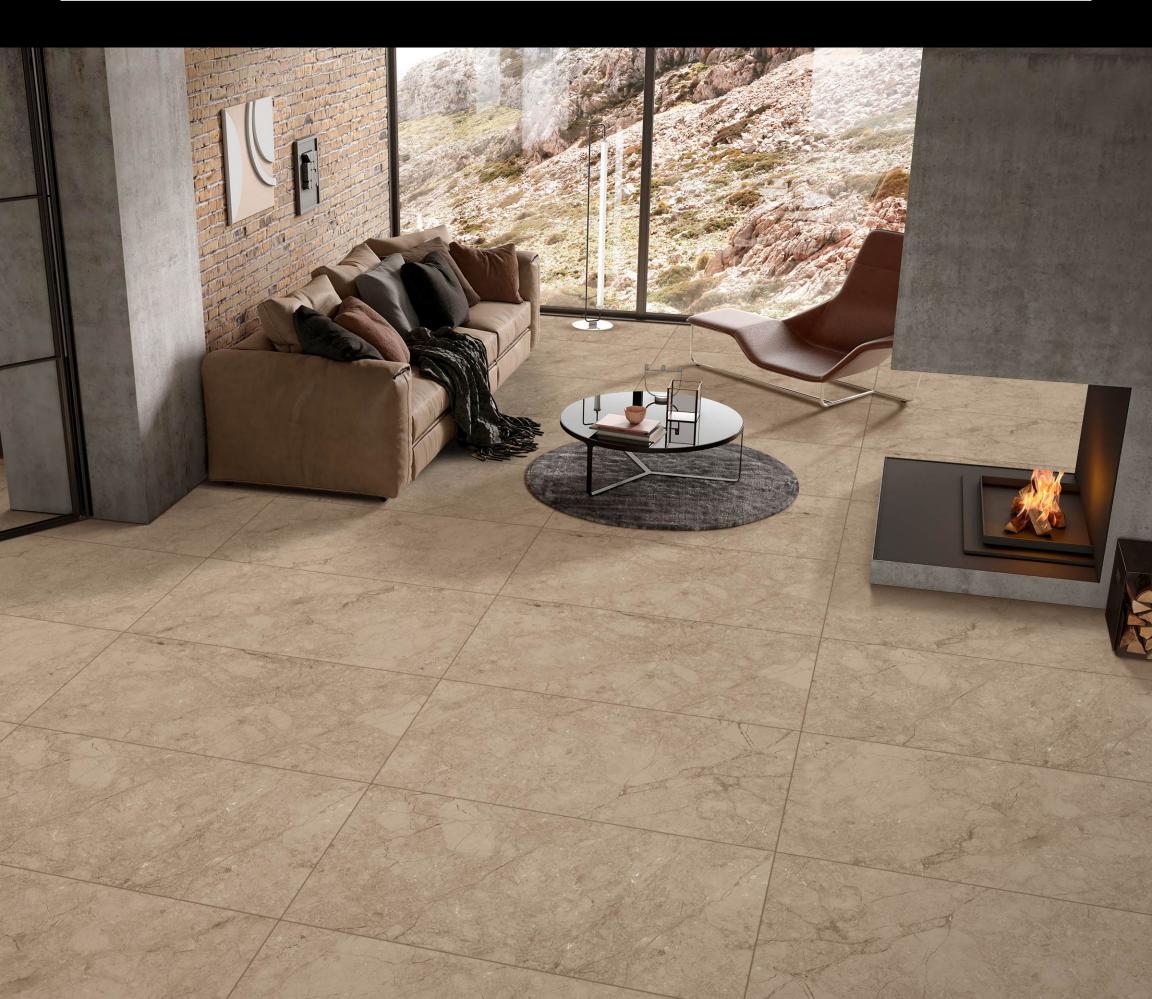

### 600x1200mm

For those looking for a touch of luxury without being too ostentatious, the Impio matt collection is a perfect choice. This range of anti-slip surfaces comes in a variety of stunning colors and designs, allowing you to create an elegant and timeless atmosphere in a variety of applications. Whether you opt for a bold statement look or a more muted and sophisticated style, you can be sure to find inspiration that will perfectly capture your desired style. The Impio matt collection is the perfect choice for those looking for a touch of luxury without compromising on quality and style.