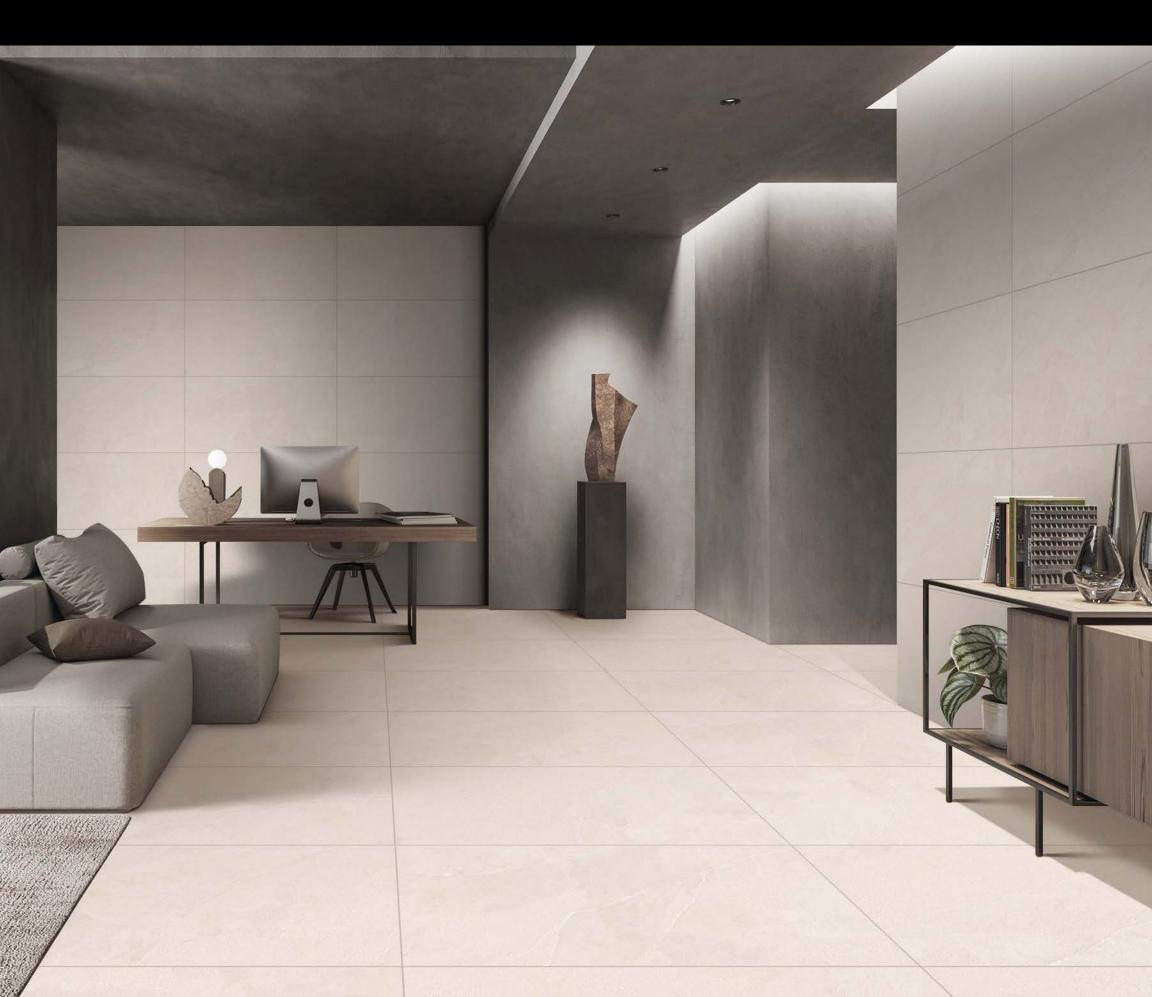

### 600x1200mm

For those looking for a touch of luxury without being too ostentatious, the Impio matt collection is a perfect choice. This range of anti-slip surfaces comes in a variety of stunning colors and designs, allowing you to create an elegant and timeless atmosphere in a variety of applications. Whether you opt for a bold statement look or a more muted and sophisticated style, you can be sure to find inspiration that will perfectly capture your desired style. The Impio matt collection is the perfect choice for those looking for a touch of luxury without compromising on quality and style.