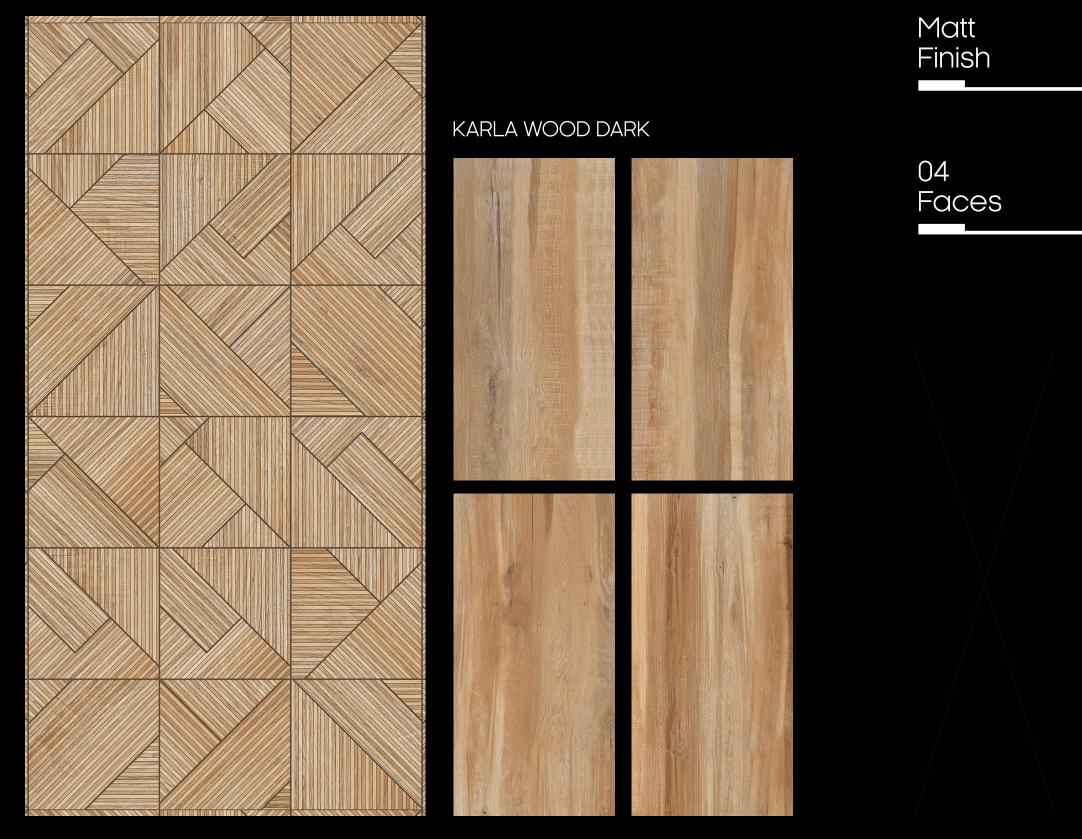

ABLE CHOCO











# GABLE LIGHT BROWN











### GABLE DARK BROWN











## GABLE LIGHT GREY











### GABLE DARK GREY











#### GIALTO BEIGE











### GIALTO GREY











# LEWIS LIGHT BROWN











# LEWIS DARK BROWN











### LEWIS BEIGE











# LEWIS LIGHT GREY











# LEWIS DARK GREY



Matt Finish

05 Faces











# LUNA LIGHT BEIGE











# LUNA DARK BEIGE











## LUNA LIGHT BROWN











# LUNA DARK BROWN











## LUNA LIGHT GREY











# LUNA DARK GREY











#### SLATER BEIGE











### SLATER LIGHT GREY











# SLATER DARK GREY











#### WALTER LIGHT BROWN











### WALTER DARK BROWN











#### WALTER LIGHT GREY











### WALTER DARK GREY











### KARLA WOOD DECOR























### SKYTOUCH CERAMIC PVT. LTD.

Near Pavadiyari Canal, Jetpar Road, At. Shapar, Morbi - 363 642. (Guj.) INDIA

> info@skytouchceramic.com export@skytouchceramic.com

www.skytouchceramic.com