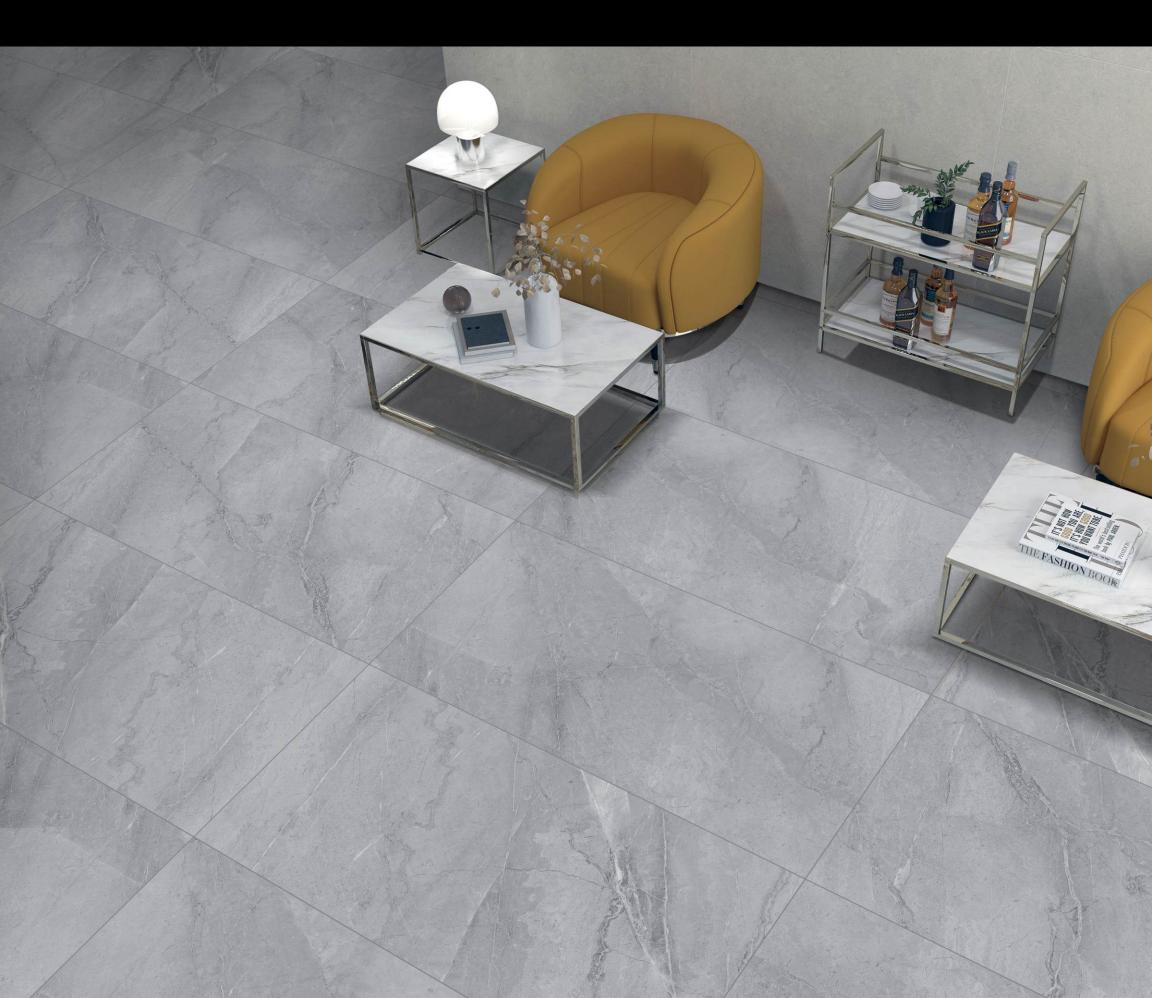

### 600x1200mm

For those looking for a touch of luxury without being too ostentatious, the Impio matt collection is a perfect choice. This range of anti-slip surfaces comes in a variety of stunning colors and designs, allowing you to create an elegant and timeless atmosphere in a variety of applications. Whether you opt for a bold statement look or a more muted and sophisticated style, you can be sure to find inspiration that will perfectly capture your desired style. The Impio matt collection is the perfect choice for those looking for a touch of luxury without compromising on quality and style.