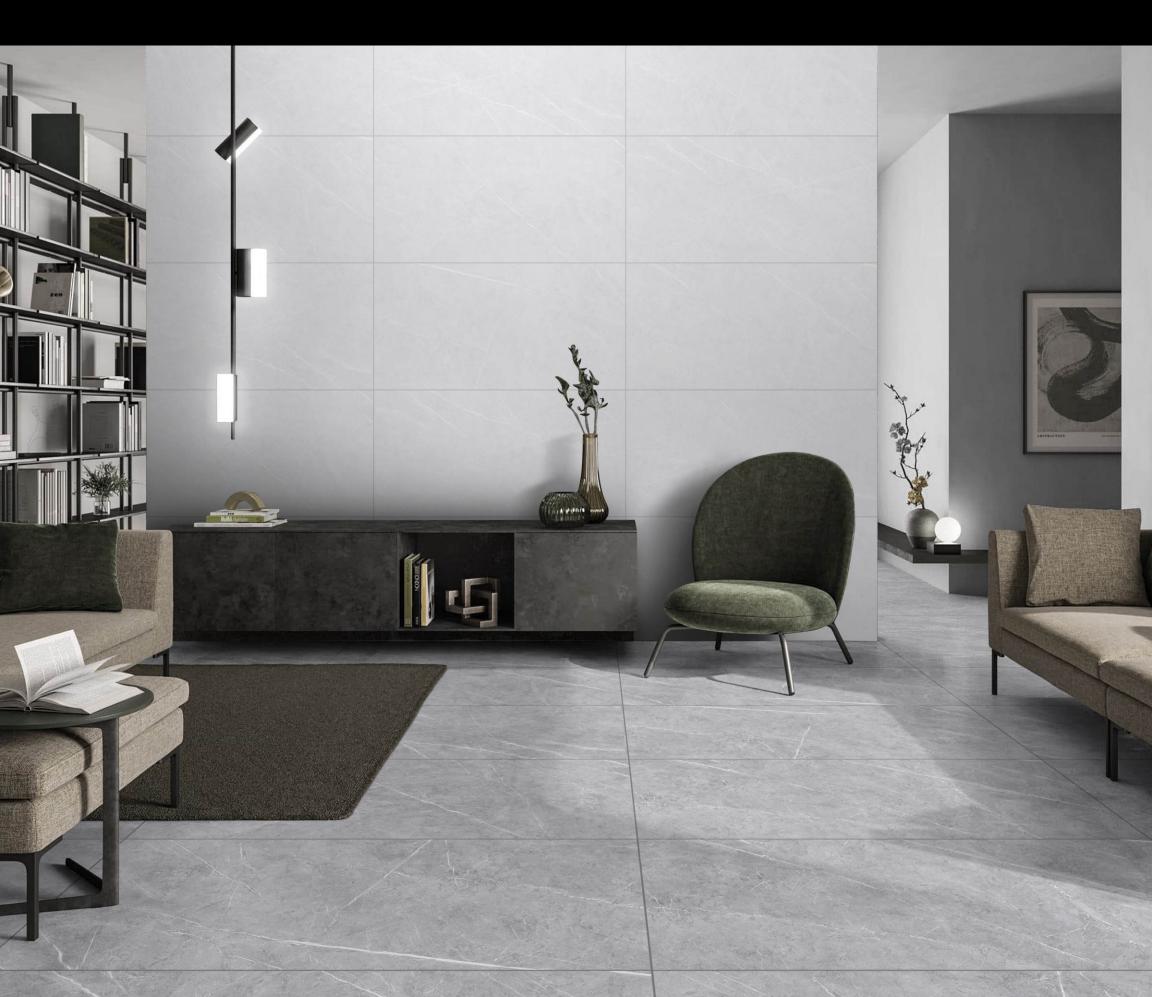

### 600x1200mm

For those looking for a touch of luxury without being too ostentatious, the Impio matt collection is a perfect choice. This range of anti-slip surfaces comes in a variety of stunning colors and designs, allowing you to create an elegant and timeless atmosphere in a variety of applications. Whether you opt for a bold statement look or a more muted and sophisticated style, you can be sure to find inspiration that will perfectly capture your desired style. The Impio matt collection is the perfect choice for those looking for a touch of luxury without compromising on quality and style.