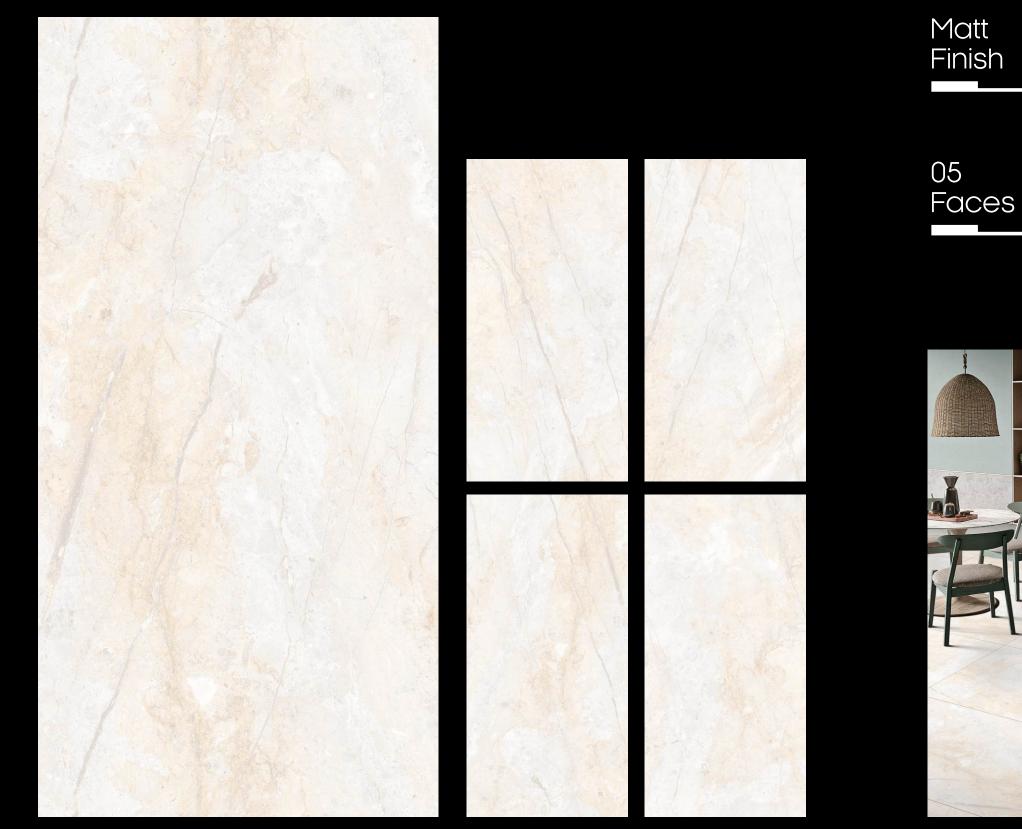

.com



# MATT COLLECTION

### 600x1200mm

For those looking for a touch of luxury without being too ostentatious, the Impio matt collection is a perfect choice. This range of anti-slip surfaces comes in a variety of stunning colors and designs, allowing you to create an elegant and timeless atmosphere in a variety of applications. Whether you opt for a bold statement look or a more muted and sophisticated style, you can be sure to find inspiration that will perfectly capture your desired style. The Impio matt collection is the perfect choice for those looking for a touch of luxury without compromising on quality and style.







#### ADRIANA LIGHT GREY











#### ADRIANA DARK GREY











#### ALVINA LIGHT GREY











#### ALVINA DARK GREY











#### AMELIA LIGHT BEIGE











#### AMELIA DARK BEIGE





Matt Finish

05 Faces











#### AMELIA BIANCO



Matt Finish

05 Faces











AMELIA BROWN

















AMIGO IVORY











#### AMIGO LIGHT BROWN











#### AMIGO DARK BROWN











#### AMIGO LIGHT GREY











#### AMIGO DARK GREY













#### AXEL CREMA













#### AXEL BROWN











#### AXEL IVORY











#### AXEL CHOCO









### BENET BIANCO











### BENET BLACK











### BENET IVORY











### BENET PISTACHO











## DAPPER LIGHT GREY











## DAPPER DARK GREY











### DORAN LIGHT BROWN













## DORAN DARK BROWN











### DORAN LIGHT GREY











### DORAN DARK GREY











## EDWIN LIGHT GREY











## EDWIN DARK GREY











### GABLE BEIG