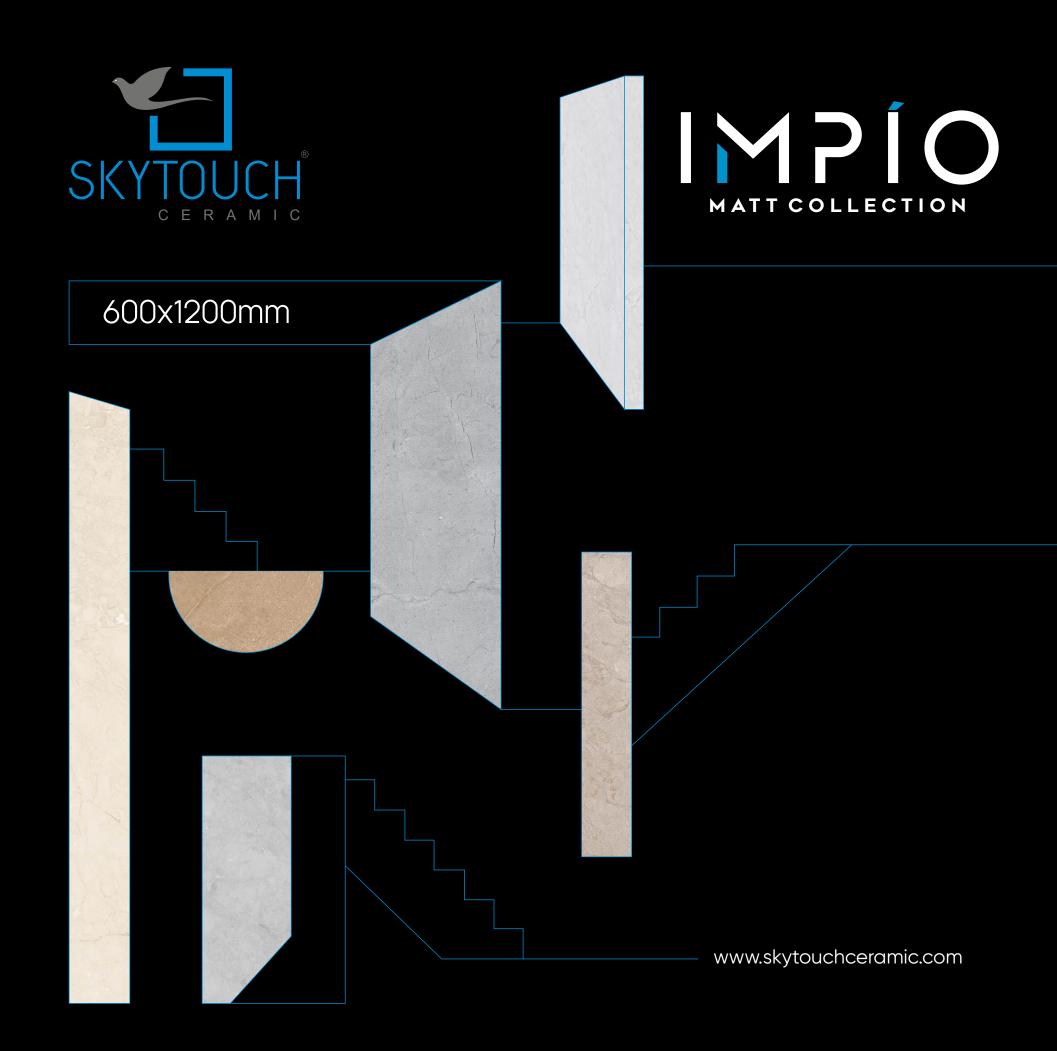

# MATT COLLECTION

### 600x1200mm

For those looking for a touch of luxury without being too ostentatious, the Impio matt collection is a perfect choice. This range of anti-slip surfaces comes in a variety of stunning colors and designs, allowing you to create an elegant and timeless atmosphere in a variety of applications. Whether you opt for a bold statement look or a more muted and sophisticated style, you can be sure to find inspiration that will perfectly capture your desired style. The Impio matt collection is the perfect choice for those looking for a touch of luxury without compromising on quality and style.