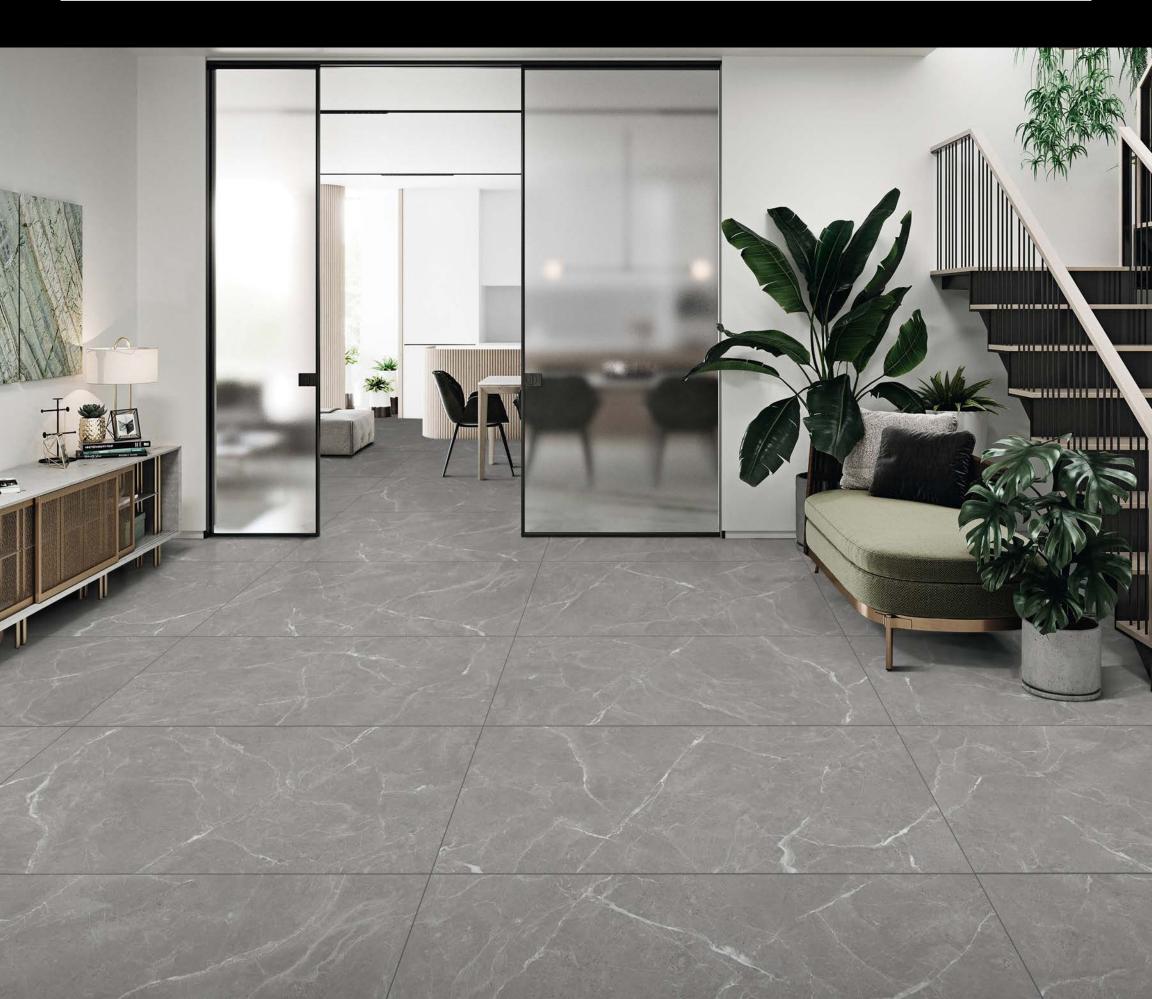

### 600x1200mm

For those looking for a touch of luxury without being too ostentatious, the Impio matt collection is a perfect choice. This range of anti-slip surfaces comes in a variety of stunning colors and designs, allowing you to create an elegant and timeless atmosphere in a variety of applications. Whether you opt for a bold statement look or a more muted and sophisticated style, you can be sure to find inspiration that will perfectly capture your desired style. The Impio matt collection is the perfect choice for those looking for a touch of luxury without compromising on quality and style.