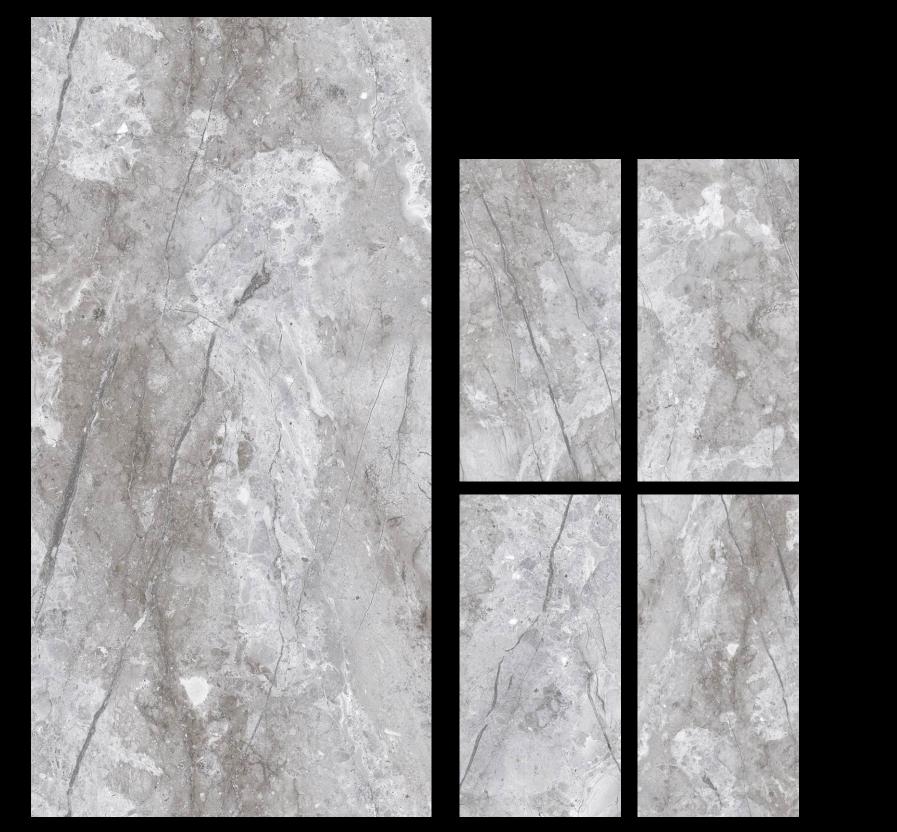

being too ostentatious, the Impio matt collection is a perfect choice. This range of anti-slip surfaces comes in a variety of stunning colors and designs, allowing you to create an elegant and timeless atmosphere in a variety of applications. Whether you opt for a bold statement look or a more muted and sophisticated style, you can be sure to find inspiration that will perfectly capture your desired style. The Impio matt collection is the perfect choice for those looking for a touch of luxury without compromising on quality and style.







#### ADRIANA LIGHT GREY











#### ADRIANA DARK GREY











#### ALVINA LIGHT GREY











#### ALVINA DARK GREY











#### AMELIA LIGHT BEIGE











#### AMELIA DARK BEIGE





Matt Finish

05 Faces











#### AMELIA BIANCO



Matt Finish

05 Faces











AMELIA BROWN

















AMIGO IVORY











#### AMIGO LIGHT BROWN











#### AMIGO DARK BROWN











#### AMIGO LIGHT GREY











#### AMIGO DARK GREY













#### AXEL CREMA













#### AXEL BROWN











#### AXEL IVORY











#### AXEL CHOCO









### BENET BIANCO











### BENET BLACK











### BENET IVORY











### BENET PISTACHO











## DAPPER LIGHT GREY











## DAPPER DARK GREY











### DORAN LIGHT BROWN













## DORAN DARK BROWN











### DORAN LIGHT GREY











### DORAN DARK GREY











## EDWIN LIGHT GREY











## EDWIN DARK GREY











### GABLE BEIGE











## GABLE CHOCO











# GABLE LIGHT BROWN











### GABLE DARK BROWN