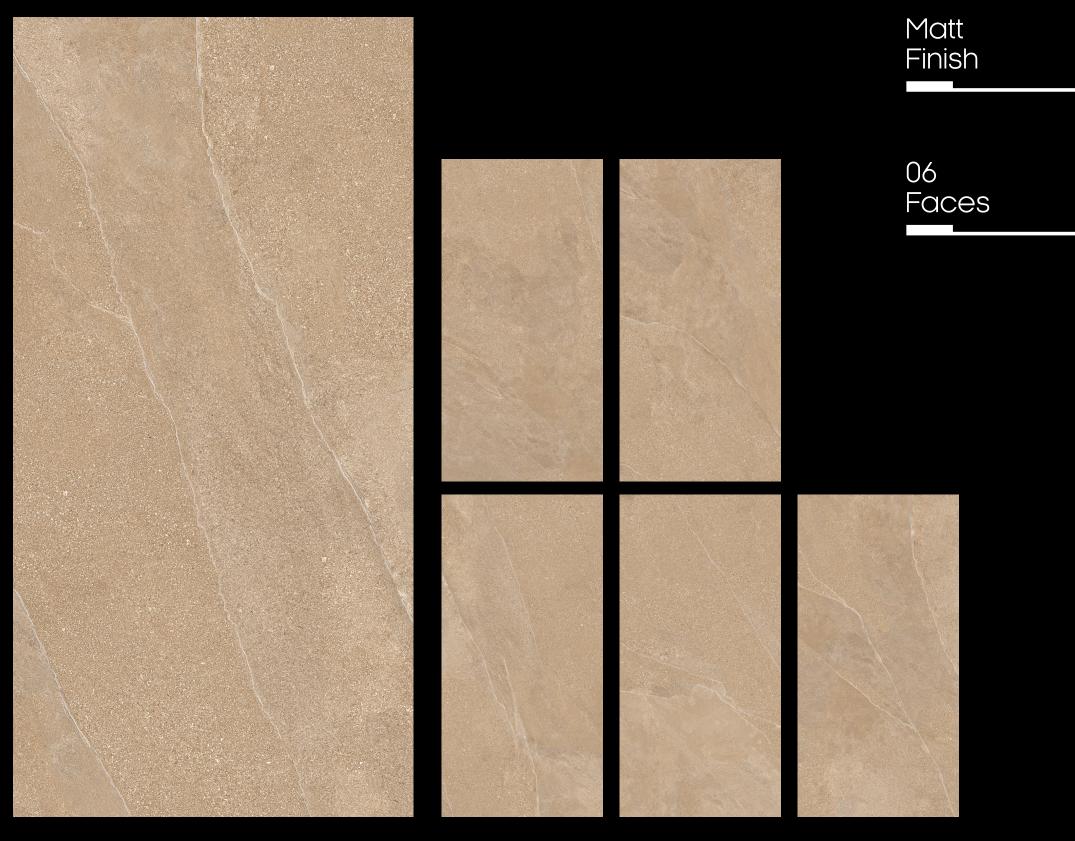

### 600x1200mm

For those looking for a touch of luxury without being too ostentatious, the Impio matt collection is a perfect choice. This range of anti-slip surfaces comes in a variety of stunning colors and designs, allowing you to create an elegant and timeless atmosphere in a variety of applications. Whether you opt for a bold statement look or a more muted and sophisticated style, you can be sure to find inspiration that will perfectly capture your desired style. The Impio matt collection is the perfect choice for those looking for a touch of luxury without compromising on quality and style.