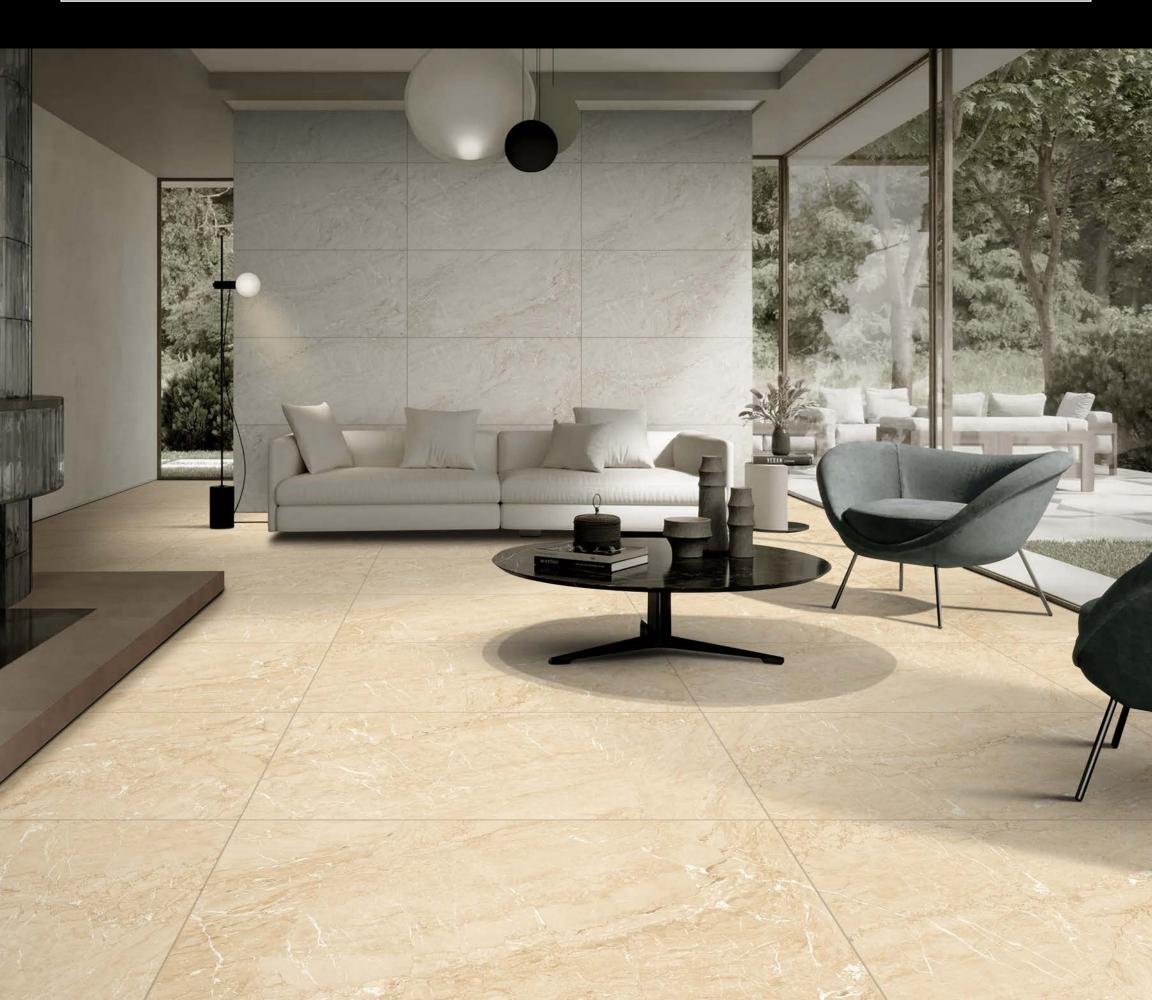

### 600x1200mm

For those looking for a touch of luxury without being too ostentatious, the Impio matt collection is a perfect choice. This range of anti-slip surfaces comes in a variety of stunning colors and designs, allowing you to create an elegant and timeless atmosphere in a variety of applications. Whether you opt for a bold statement look or a more muted and sophisticated style, you can be sure to find inspiration that will perfectly capture your desired style. The Impio matt collection is the perfect choice for those looking for a touch of luxury without compromising on quality and style.