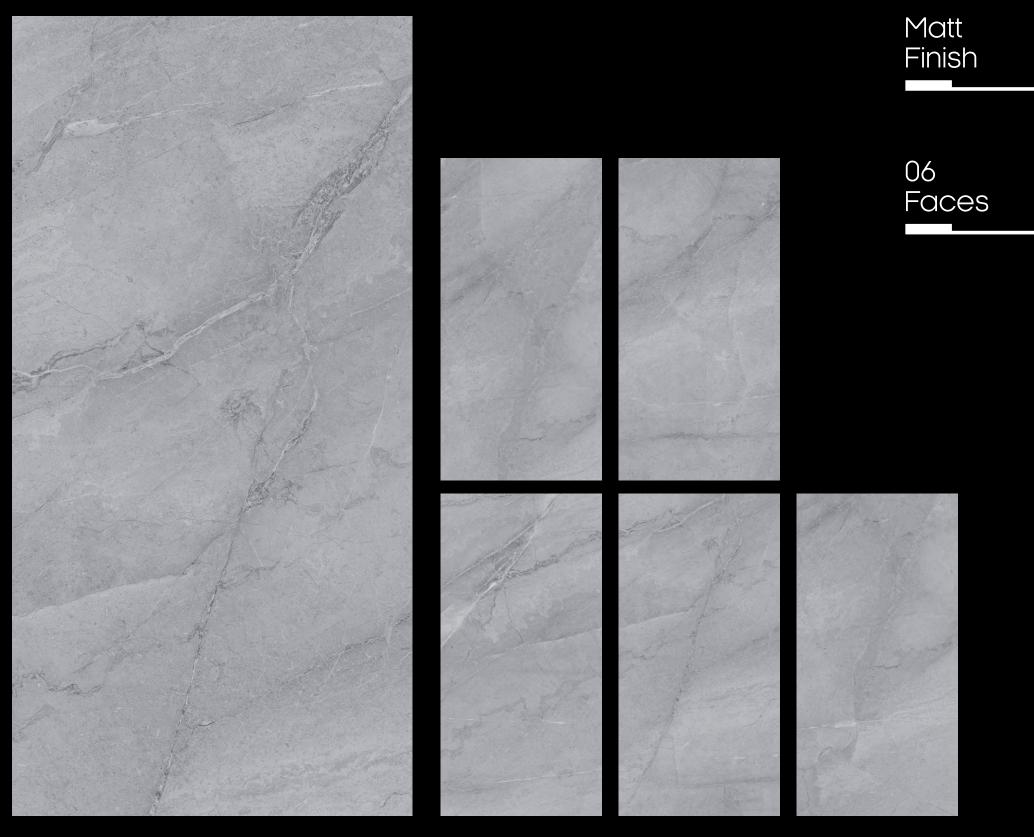

king together.

www.skytouchceramic.com



# MATT COLLECTION

### 600x1200mm

For those looking for a touch of luxury without being too ostentatious, the Impio matt collection is a perfect choice. This range of anti-slip surfaces comes in a variety of stunning colors and designs, allowing you to create an elegant and timeless atmosphere in a variety of applications. Whether you opt for a bold statement look or a more muted and sophisticated style, you can be sure to find inspiration that will perfectly capture your desired style. The Impio matt collection is the perfect choice for those looking for a touch of luxury without compromising on quality and style.







#### ADRIANA LIGHT GREY











#### ADRIANA DARK GREY











#### ALVINA LIGHT GREY











#### ALVINA DARK GREY











#### AMELIA LIGHT BEIGE











#### AMELIA DARK BEIGE





Matt Finish

05 Faces











#### AMELIA BIANCO



Matt Finish

05 Faces











AMELIA BROWN

















AMIGO IVORY











#### AMIGO LIGHT BROWN











#### AMIGO DARK BROWN











#### AMIGO LIGHT GREY











#### AMIGO DARK GREY













#### AXEL CREMA













#### AXEL BROWN











#### AXEL IVORY











#### AXEL CHOCO









### BENET BIANCO











### BENET BLACK











### BENET IVORY











### BENET PISTACHO











## DAPPER LIGHT GREY











## DAPPER DARK GREY











### DORAN LIGHT BROWN













## DORAN DARK BROWN











### DORAN LIGHT GREY











### DORAN DARK GREY











## EDWIN LIGHT GREY











## EDWIN