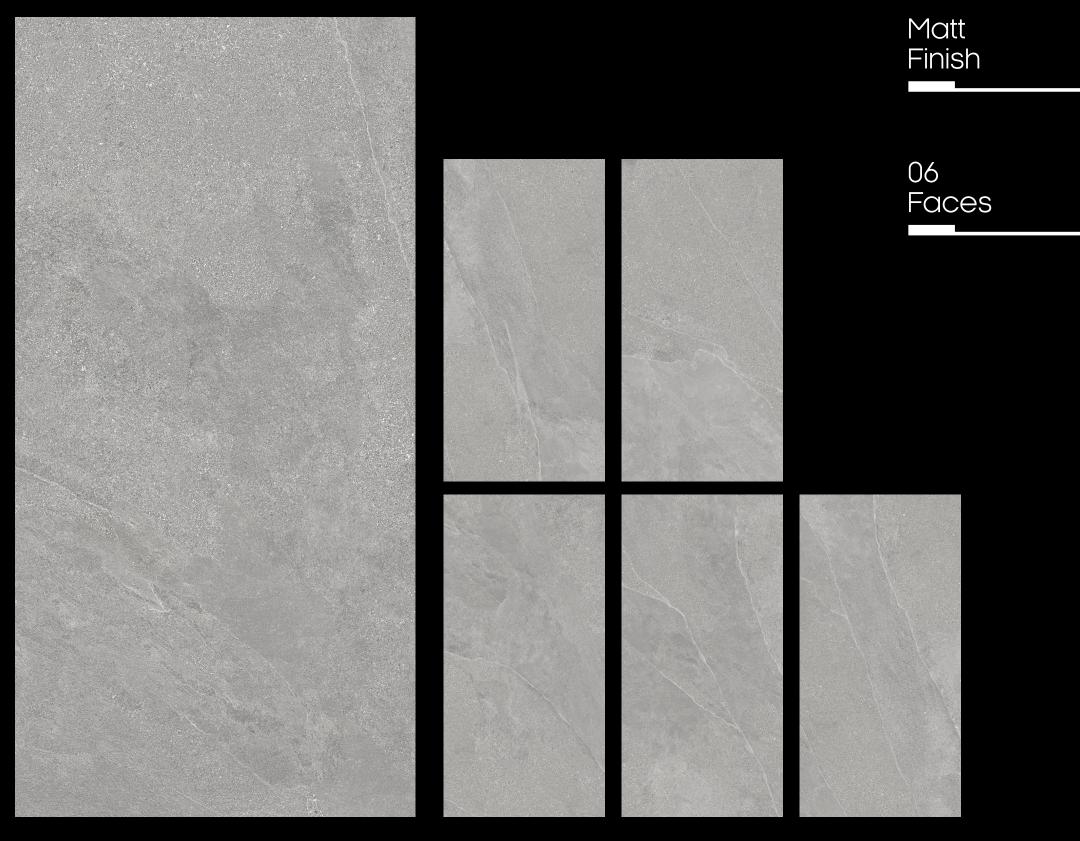

AMIGO IVORY











#### AMIGO LIGHT BROWN











#### AMIGO DARK BROWN











#### AMIGO LIGHT GREY











#### AMIGO DARK GREY













#### AXEL CREMA













#### AXEL BROWN











#### AXEL IVORY











#### AXEL CHOCO









### BENET BIANCO











### BENET BLACK











### BENET IVORY











### BENET PISTACHO











## DAPPER LIGHT GREY











## DAPPER DARK GREY











### DORAN LIGHT BROWN













## DORAN DARK BROWN











### DORAN LIGHT GREY











### DORAN DARK GREY











## EDWIN LIGHT GREY











## EDWIN DARK GREY











### GABLE BEIGE











## GABLE CHOCO











# GABLE LIGHT BROWN











### GABLE DARK BROWN











## GABLE LIGHT GREY











### GABLE DARK GREY











#### GIALTO BEIGE











### GIALTO GREY











# LEWIS LIGHT BROWN











# LEWIS DARK BROWN











### LEWIS BEIGE











# LEWIS LIGHT GREY











# LEWIS DARK GREY



Matt Finish

05 Faces











# LUNA LIGHT BEIGE











# LUNA DARK BEIGE











## LUNA LIGHT BROWN











# LUNA DARK BROWN











## LUNA LIGHT GREY











# LUNA DARK GREY











#### SLATER BEIGE











### SLATER LIGHT GREY











# SLATER DARK GREY











#### WALTER LIGHT BROWN











### WALTER DARK BROWN











#### WALTER LIGHT GREY











### WALTER DARK GREY











### KARLA WOOD DECOR























### SKYTOUCH CERAMIC PVT. LTD.

Near Pavadiyari Canal, Jetpar Road, At. Shapar, Morbi - 363 642. (Guj.) INDIA

> in