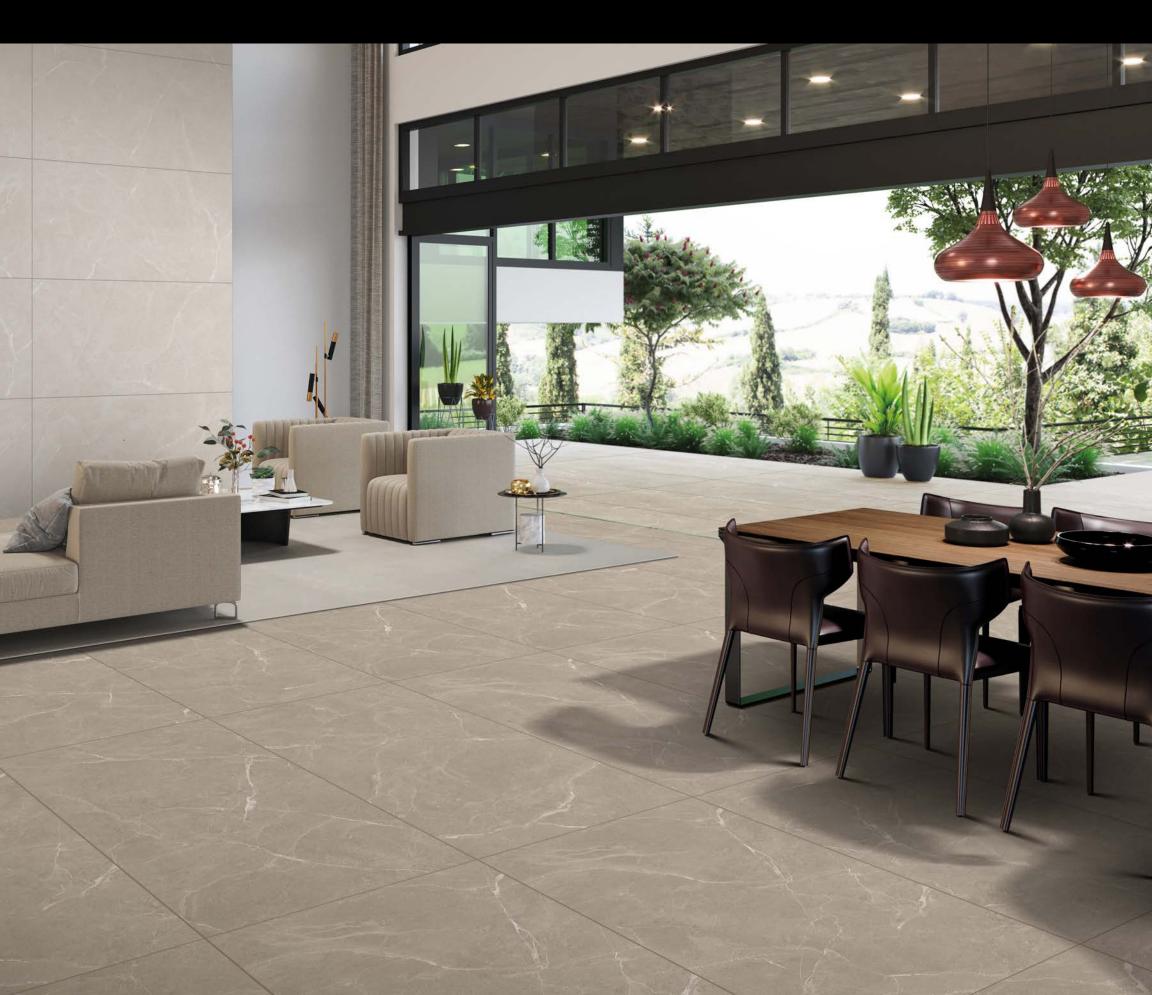

### 600x1200mm

For those looking for a touch of luxury without being too ostentatious, the Impio matt collection is a perfect choice. This range of anti-slip surfaces comes in a variety of stunning colors and designs, allowing you to create an elegant and timeless atmosphere in a variety of applications. Whether you opt for a bold statement look or a more muted and sophisticated style, you can be sure to find inspiration that will perfectly capture your desired style. The Impio matt collection is the perfect choice for those looking for a touch of luxury without compromising on quality and style.