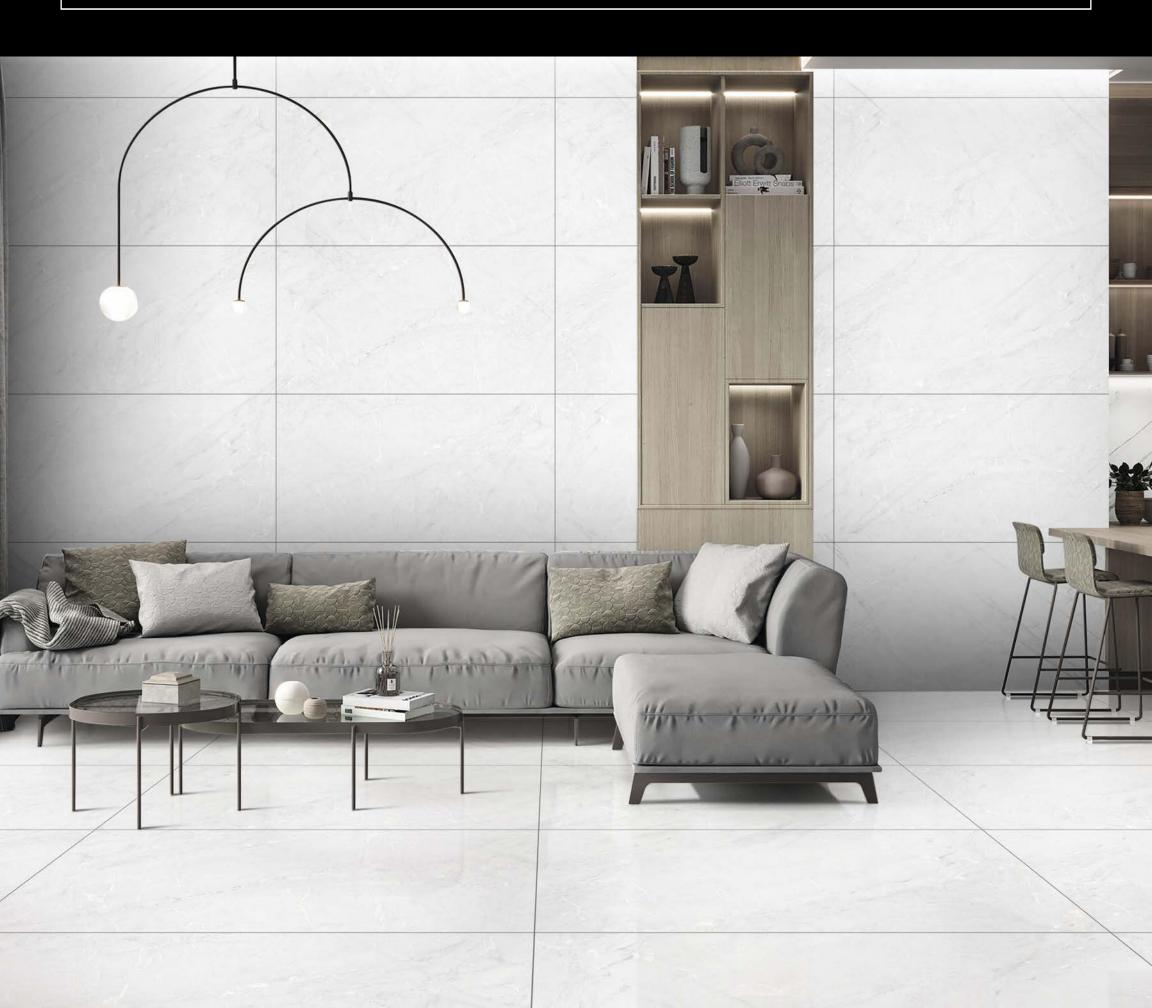

### 600x1200mm

For those looking for a touch of luxury without being too ostentatious, the Impio matt collection is a perfect choice. This range of anti-slip surfaces comes in a variety of stunning colors and designs, allowing you to create an elegant and timeless atmosphere in a variety of applications. Whether you opt for a bold statement look or a more muted and sophisticated style, you can be sure to find inspiration that will perfectly capture your desired style. The Impio matt collection is the perfect choice for those looking for a touch of luxury without compromising on quality and style.