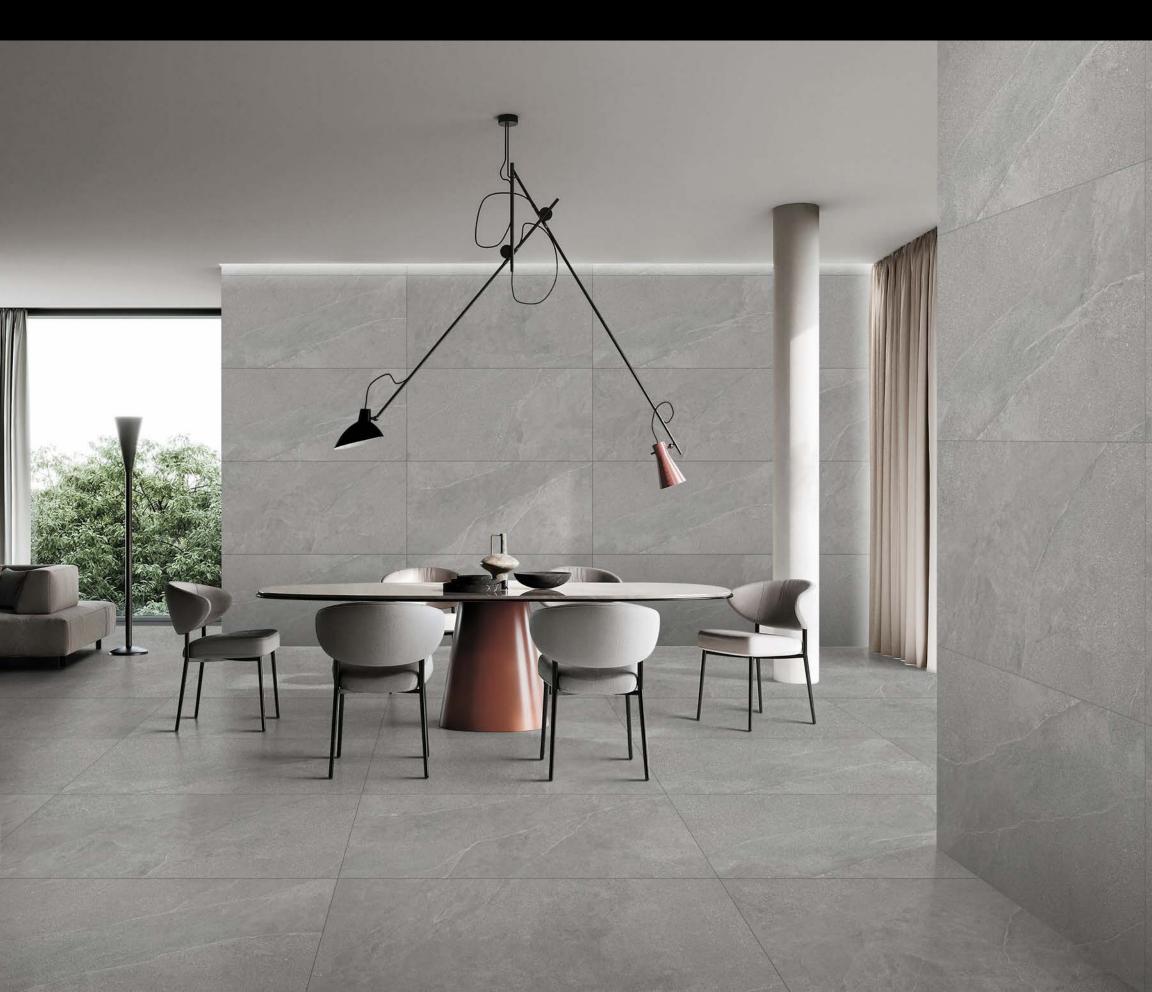

### 600x1200mm

For those looking for a touch of luxury without being too ostentatious, the Impio matt collection is a perfect choice. This range of anti-slip surfaces comes in a variety of stunning colors and designs, allowing you to create an elegant and timeless atmosphere in a variety of applications. Whether you opt for a bold statement look or a more muted and sophisticated style, you can be sure to find inspiration that will perfectly capture your desired style. The Impio matt collection is the perfect choice for those looking for a touch of luxury without compromising on quality and style.