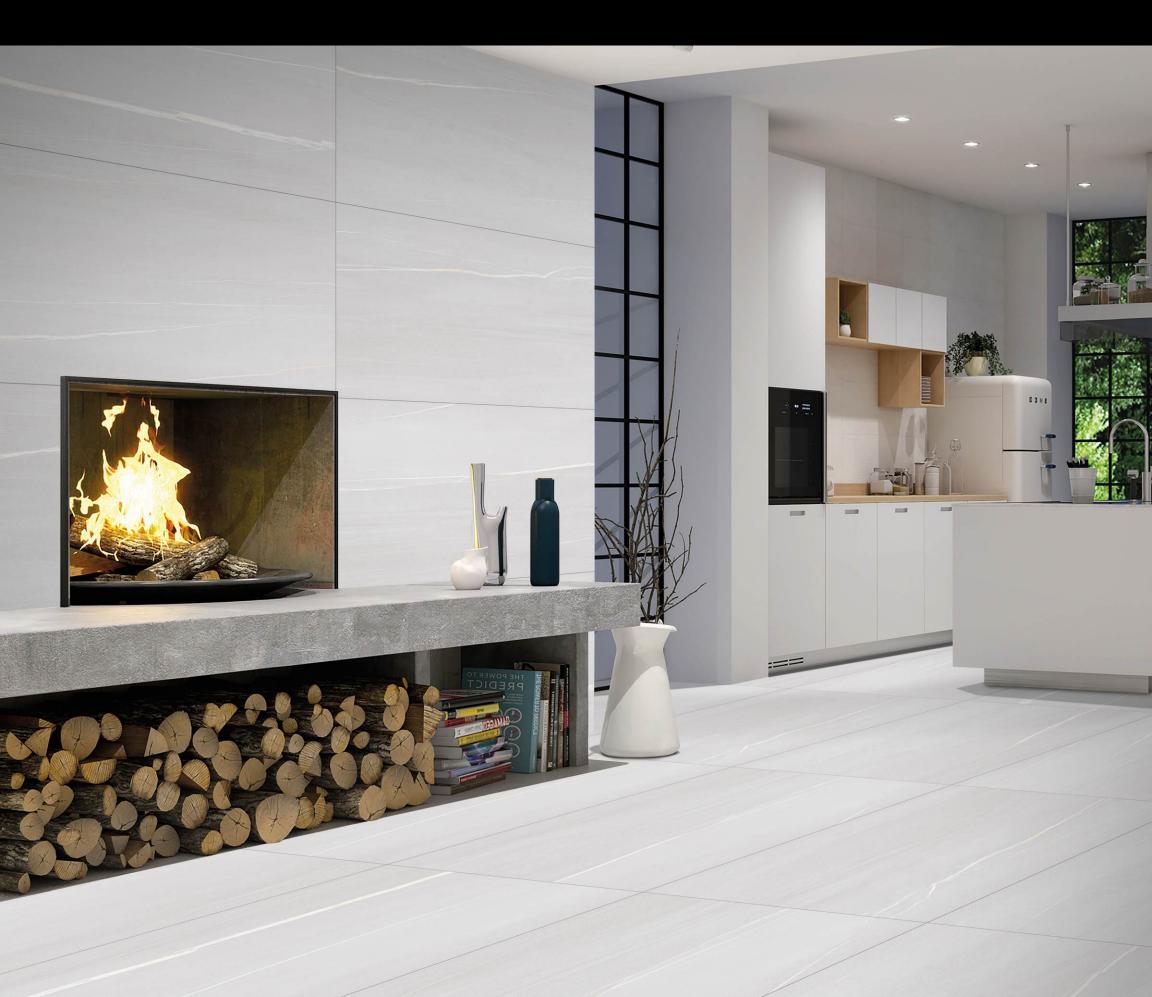

### 600x1200mm

For those looking for a touch of luxury without being too ostentatious, the Impio matt collection is a perfect choice. This range of anti-slip surfaces comes in a variety of stunning colors and designs, allowing you to create an elegant and timeless atmosphere in a variety of applications. Whether you opt for a bold statement look or a more muted and sophisticated style, you can be sure to find inspiration that will perfectly capture your desired style. The Impio matt collection is the perfect choice for those looking for a touch of luxury without compromising on quality and style.