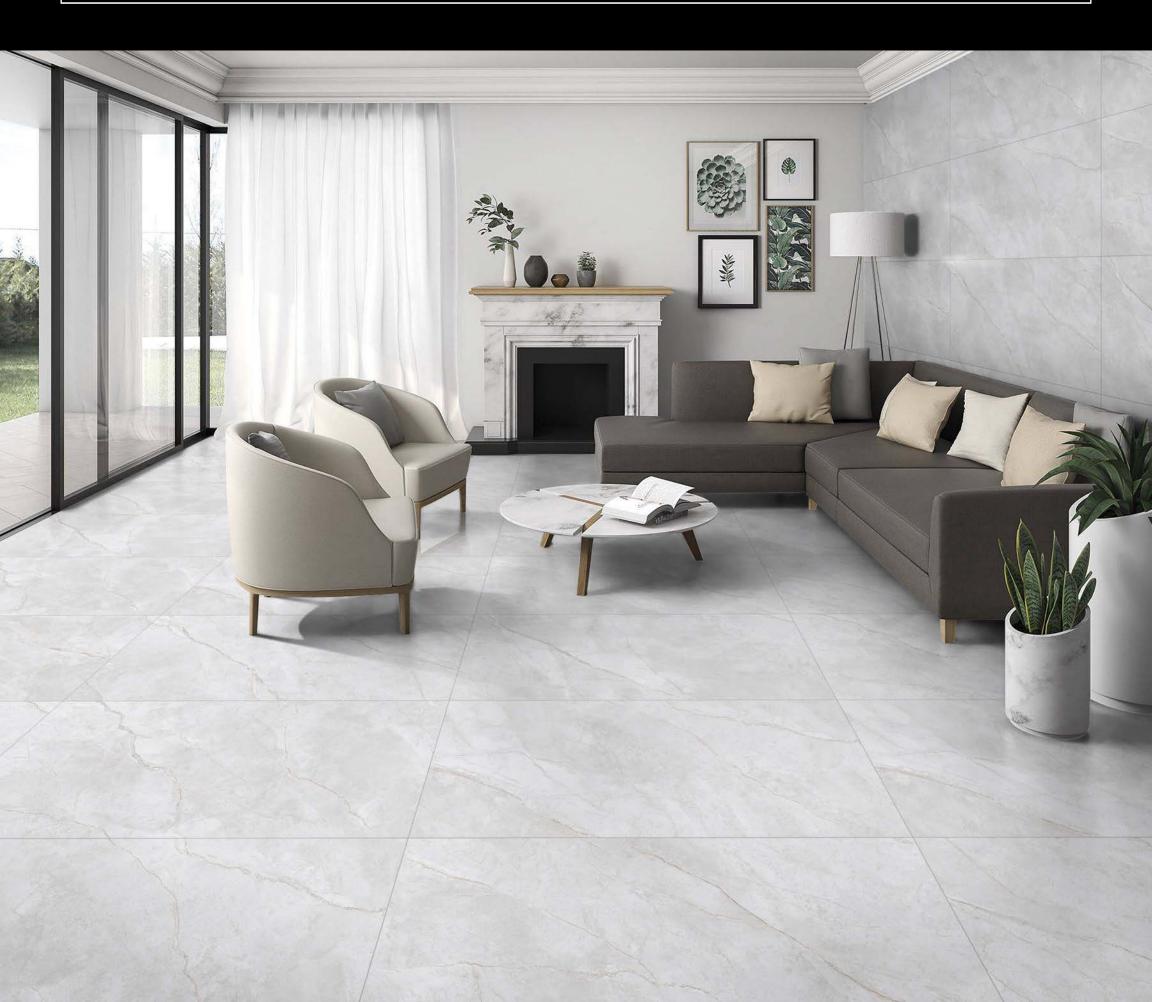

### 600x1200mm

For those looking for a touch of luxury without being too ostentatious, the Impio matt collection is a perfect choice. This range of anti-slip surfaces comes in a variety of stunning colors and designs, allowing you to create an elegant and timeless atmosphere in a variety of applications. Whether you opt for a bold statement look or a more muted and sophisticated style, you can be sure to find inspiration that will perfectly capture your desired style. The Impio matt collection is the perfect choice for those looking for a touch of luxury without compromising on quality and style.