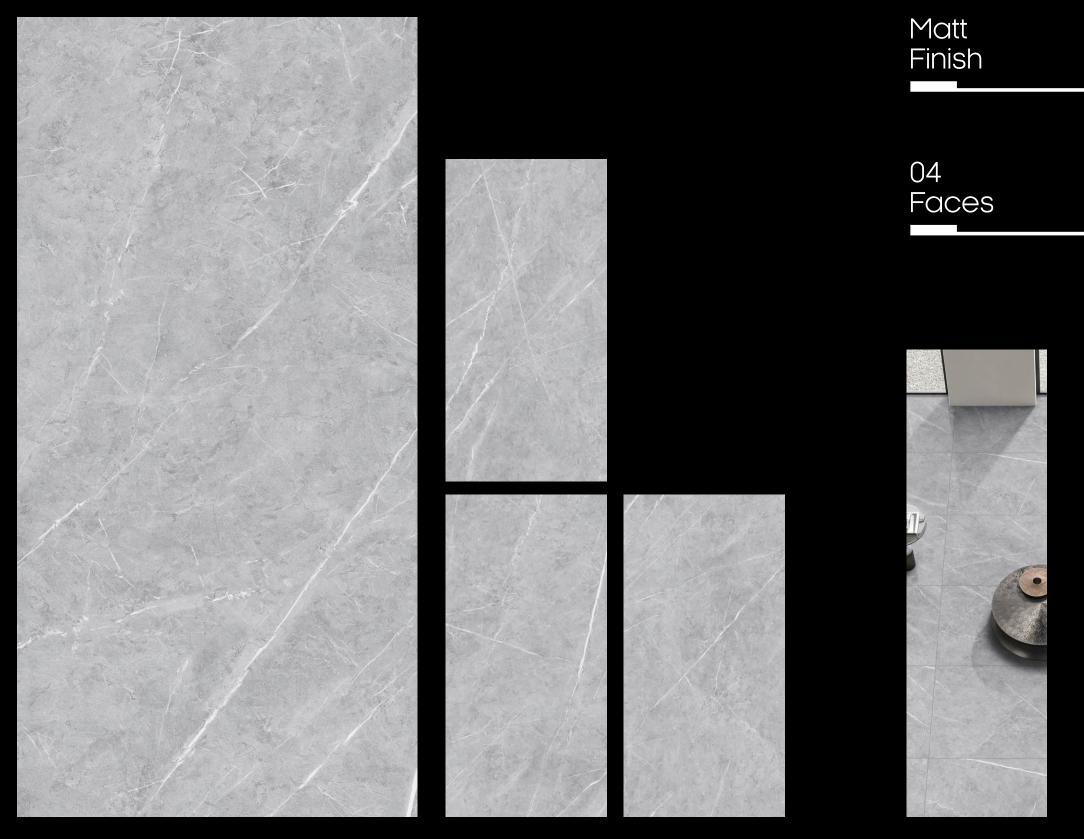

### 600x1200mm

For those looking for a touch of luxury without being too ostentatious, the Impio matt collection is a perfect choice. This range of anti-slip surfaces comes in a variety of stunning colors and designs, allowing you to create an elegant and timeless atmosphere in a variety of applications. Whether you opt for a bold statement look or a more muted and sophisticated style, you can be sure to find inspiration that will perfectly capture your desired style. The Impio matt collection is the perfect choice for those looking for a touch of luxury without compromising on quality and style.