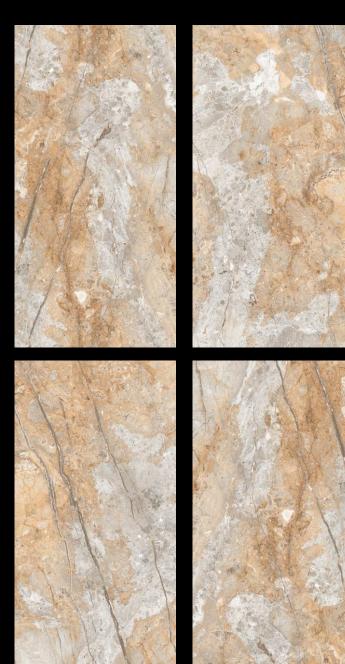

200mm

For those looking for a touch of luxury without being too ostentatious, the Impio matt collection is a perfect choice. This range of anti-slip surfaces comes in a variety of stunning colors and designs, allowing you to create an elegant and timeless atmosphere in a variety of applications. Whether you opt for a bold statement look or a more muted and sophisticated style, you can be sure to find inspiration that will perfectly capture your desired style. The Impio matt collection is the perfect choice for those looking for a touch of luxury without compromising on quality and style.







#### ADRIANA LIGHT GREY











#### ADRIANA DARK GREY











#### ALVINA LIGHT GREY











#### ALVINA DARK GREY











#### AMELIA LIGHT BEIGE











#### AMELIA DARK BEIGE





Matt Finish

05 Faces











#### AMELIA BIANCO



Matt Finish

05 Faces











AMELIA BROWN

















AMIGO IVORY











#### AMIGO LIGHT BROWN











#### AMIGO DARK BROWN











#### AMIGO LIGHT GREY











#### AMIGO DARK GREY













#### AXEL CREMA













#### AXEL BROWN











#### AXEL IVORY











#### AXEL CHOCO









### BENET BIANCO











### BENET BLACK











### BENET IVORY











### BENET PISTACHO











## DAPPER LIGHT GREY











## DAPPER DARK GREY











### DORAN LIGHT BROWN













## DORAN DARK BROWN











### DORAN LIGHT GREY











### DORAN DARK GREY











## EDWIN LIGHT GREY











## EDWIN DARK GREY











### GABLE BEIGE











## GABLE CHOCO