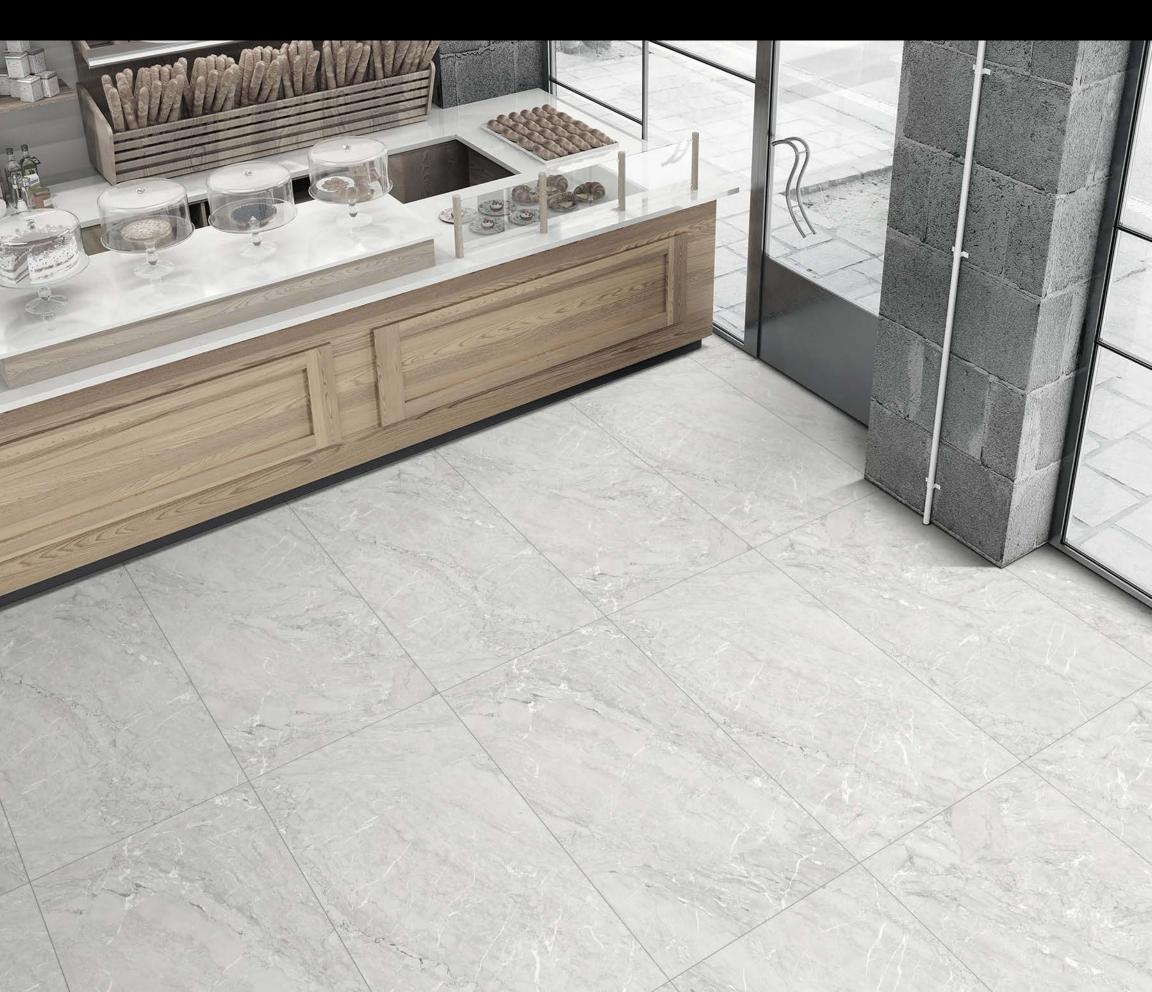

### 600x1200mm

For those looking for a touch of luxury without being too ostentatious, the Impio matt collection is a perfect choice. This range of anti-slip surfaces comes in a variety of stunning colors and designs, allowing you to create an elegant and timeless atmosphere in a variety of applications. Whether you opt for a bold statement look or a more muted and sophisticated style, you can be sure to find inspiration that will perfectly capture your desired style. The Impio matt collection is the perfect choice for those looking for a touch of luxury without compromising on quality and style.