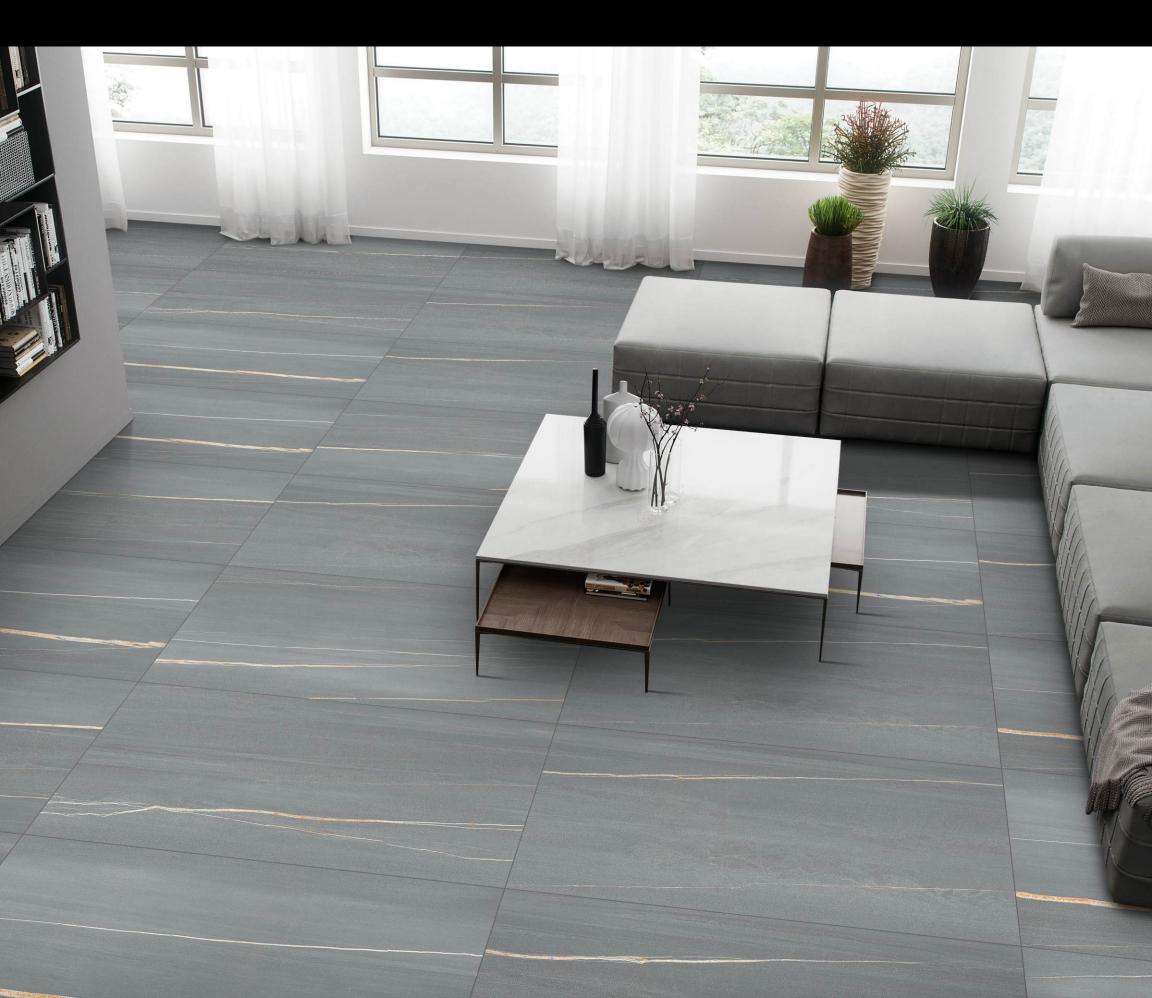

### 600x1200mm

For those looking for a touch of luxury without being too ostentatious, the Impio matt collection is a perfect choice. This range of anti-slip surfaces comes in a variety of stunning colors and designs, allowing you to create an elegant and timeless atmosphere in a variety of applications. Whether you opt for a bold statement look or a more muted and sophisticated style, you can be sure to find inspiration that will perfectly capture your desired style. The Impio matt collection is the perfect choice for those looking for a touch of luxury without compromising on quality and style.