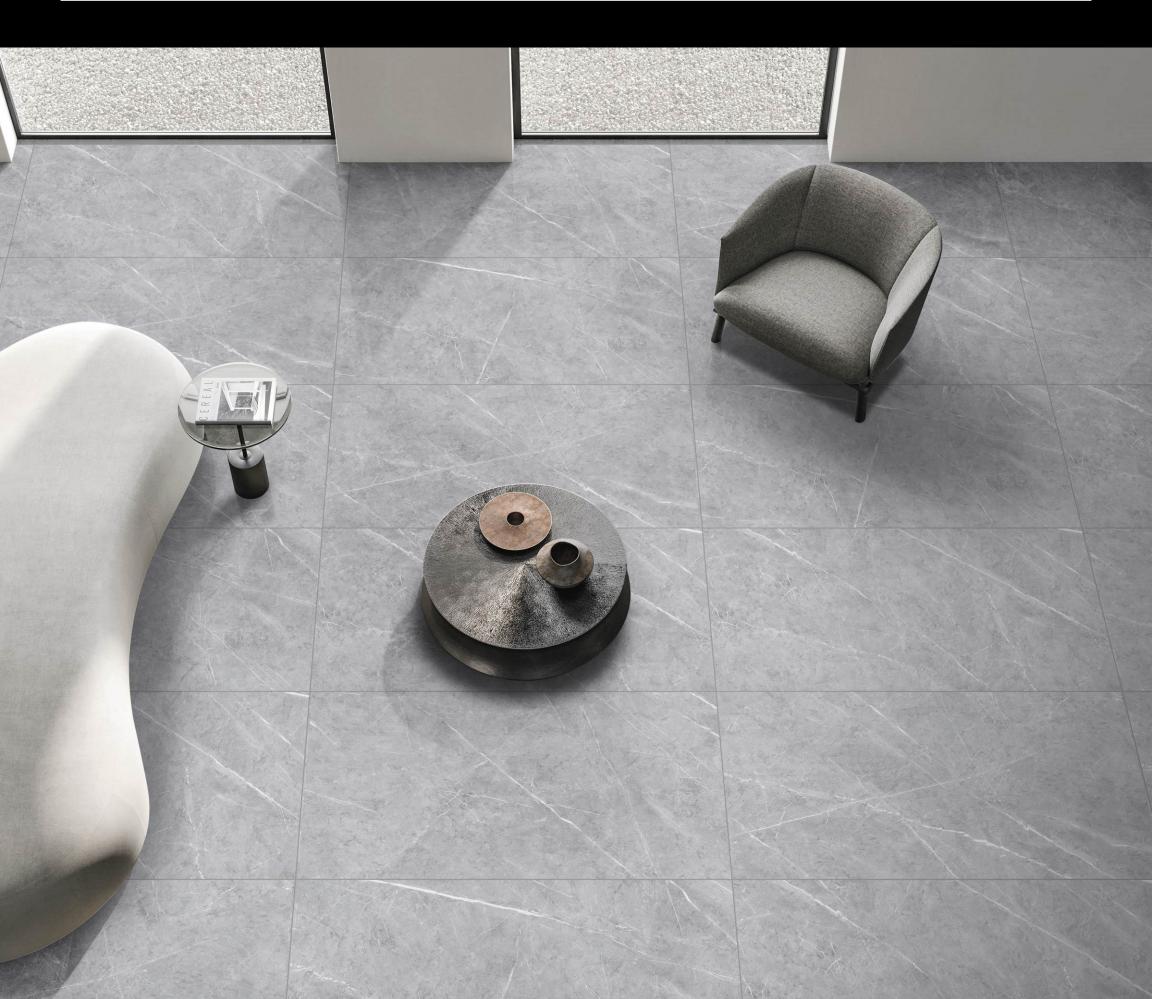

### 600x1200mm

For those looking for a touch of luxury without being too ostentatious, the Impio matt collection is a perfect choice. This range of anti-slip surfaces comes in a variety of stunning colors and designs, allowing you to create an elegant and timeless atmosphere in a variety of applications. Whether you opt for a bold statement look or a more muted and sophisticated style, you can be sure to find inspiration that will perfectly capture your desired style. The Impio matt collection is the perfect choice for those looking for a touch of luxury without compromising on quality and style.