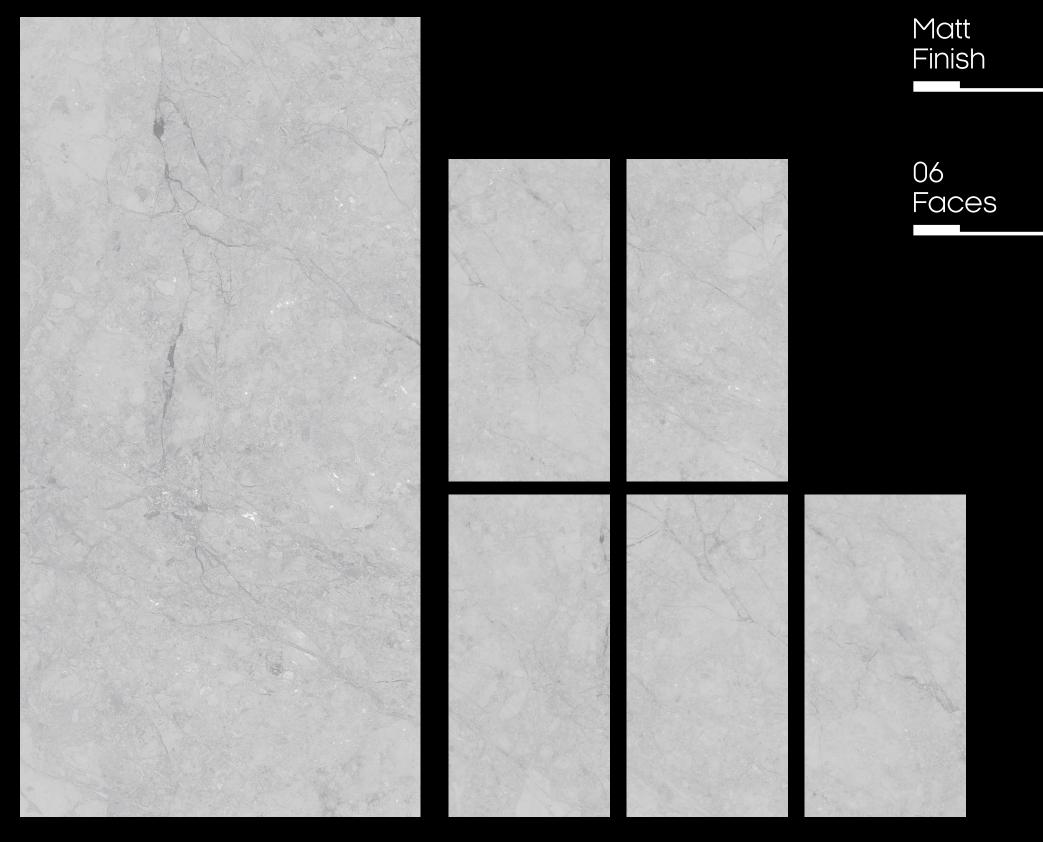

### 600x1200mm

For those looking for a touch of luxury without being too ostentatious, the Impio matt collection is a perfect choice. This range of anti-slip surfaces comes in a variety of stunning colors and designs, allowing you to create an elegant and timeless atmosphere in a variety of applications. Whether you opt for a bold statement look or a more muted and sophisticated style, you can be sure to find inspiration that will perfectly capture your desired style. The Impio matt collection is the perfect choice for those looking for a touch of luxury without compromising on quality and style.