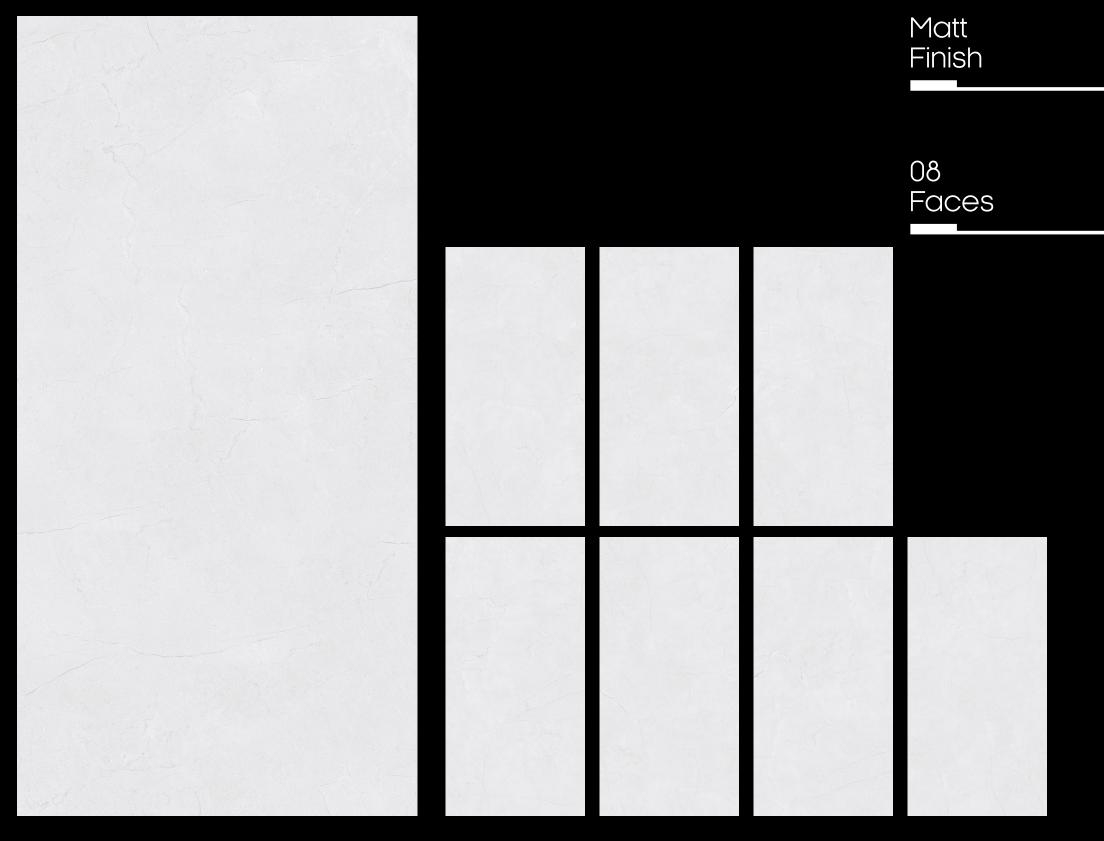

### 600x1200mm

For those looking for a touch of luxury without being too ostentatious, the Impio matt collection is a perfect choice. This range of anti-slip surfaces comes in a variety of stunning colors and designs, allowing you to create an elegant and timeless atmosphere in a variety of applications. Whether you opt for a bold statement look or a more muted and sophisticated style, you can be sure to find inspiration that will perfectly capture your desired style. The Impio matt collection is the perfect choice for those looking for a touch of luxury without compromising on quality and style.