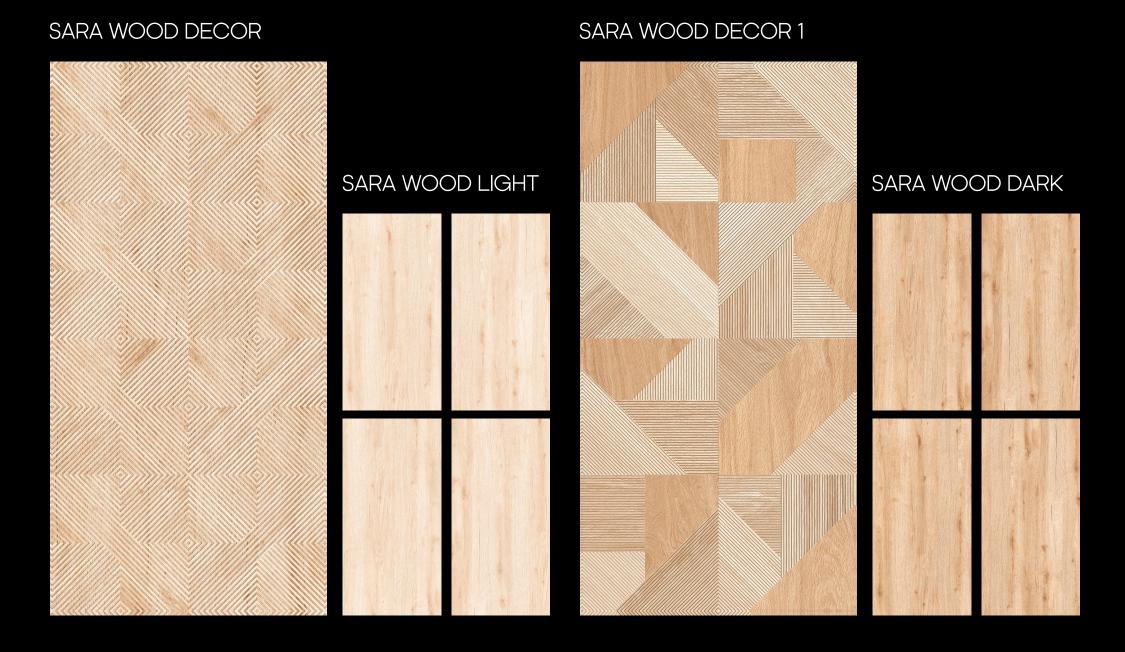

# GABLE LIGHT BROWN











### GABLE DARK BROWN











## GABLE LIGHT GREY











### GABLE DARK GREY











#### GIALTO BEIGE











### GIALTO GREY











# LEWIS LIGHT BROWN











# LEWIS DARK BROWN











### LEWIS BEIGE











# LEWIS LIGHT GREY











# LEWIS DARK GREY



Matt Finish

05 Faces











# LUNA LIGHT BEIGE











# LUNA DARK BEIGE











## LUNA LIGHT BROWN











# LUNA DARK BROWN











## LUNA LIGHT GREY











# LUNA DARK GREY











#### SLATER BEIGE











### SLATER LIGHT GREY











# SLATER DARK GREY











#### WALTER LIGHT BROWN











### WALTER DARK BROWN











#### WALTER LIGHT GREY











### WALTER DARK GREY











### KARLA WOOD DECOR























### SKYTOUCH CERAMIC PVT. LTD.

Near Pavadiyari Canal, Jetpar Road, At. Shapar, Morbi - 363 642. (Guj.) INDIA

> info@skytouchceramic.com export@skytouchceramic.com

www.skytouchceramic.com