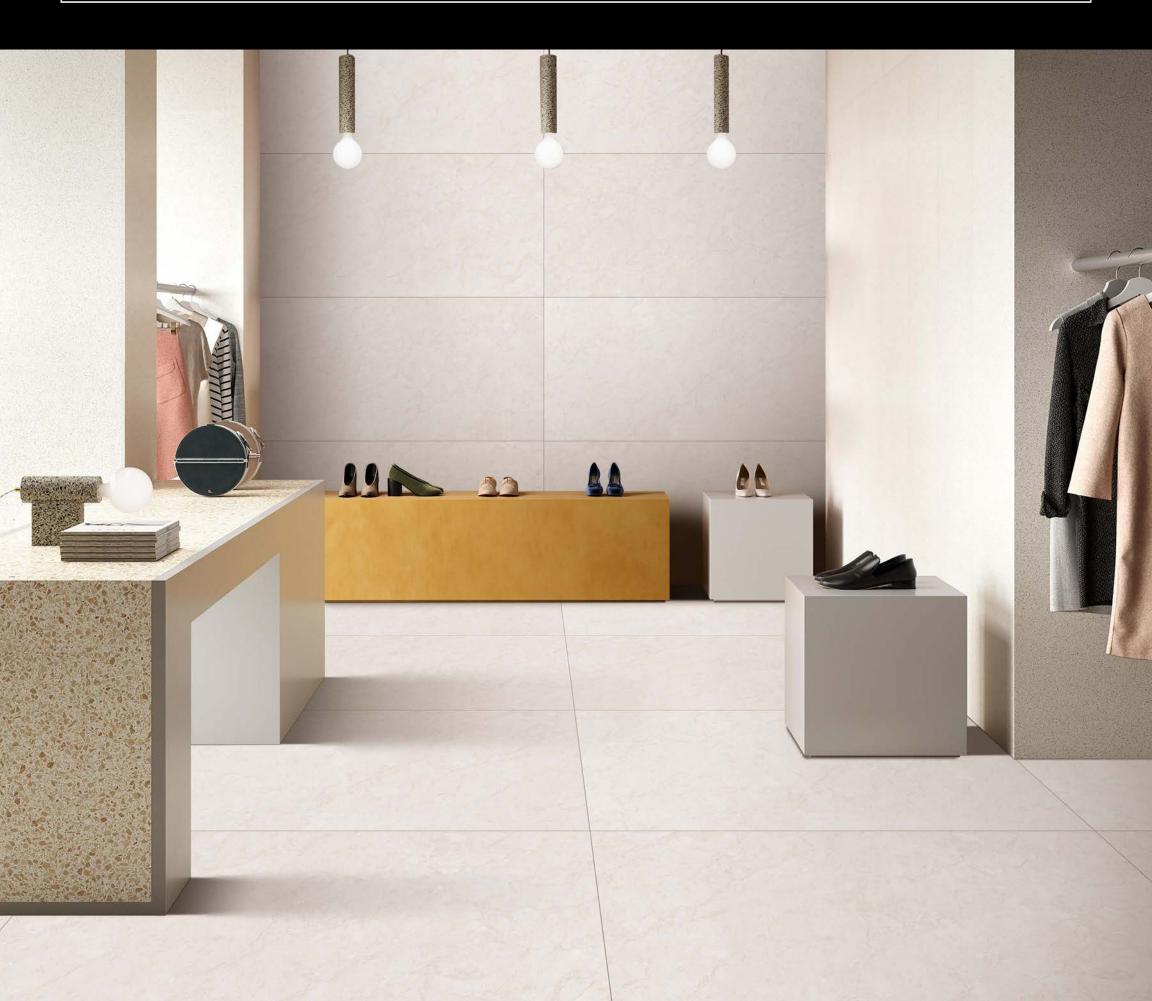

### 600x1200mm

For those looking for a touch of luxury without being too ostentatious, the Impio matt collection is a perfect choice. This range of anti-slip surfaces comes in a variety of stunning colors and designs, allowing you to create an elegant and timeless atmosphere in a variety of applications. Whether you opt for a bold statement look or a more muted and sophisticated style, you can be sure to find inspiration that will perfectly capture your desired style. The Impio matt collection is the perfect choice for those looking for a touch of luxury without compromising on quality and style.