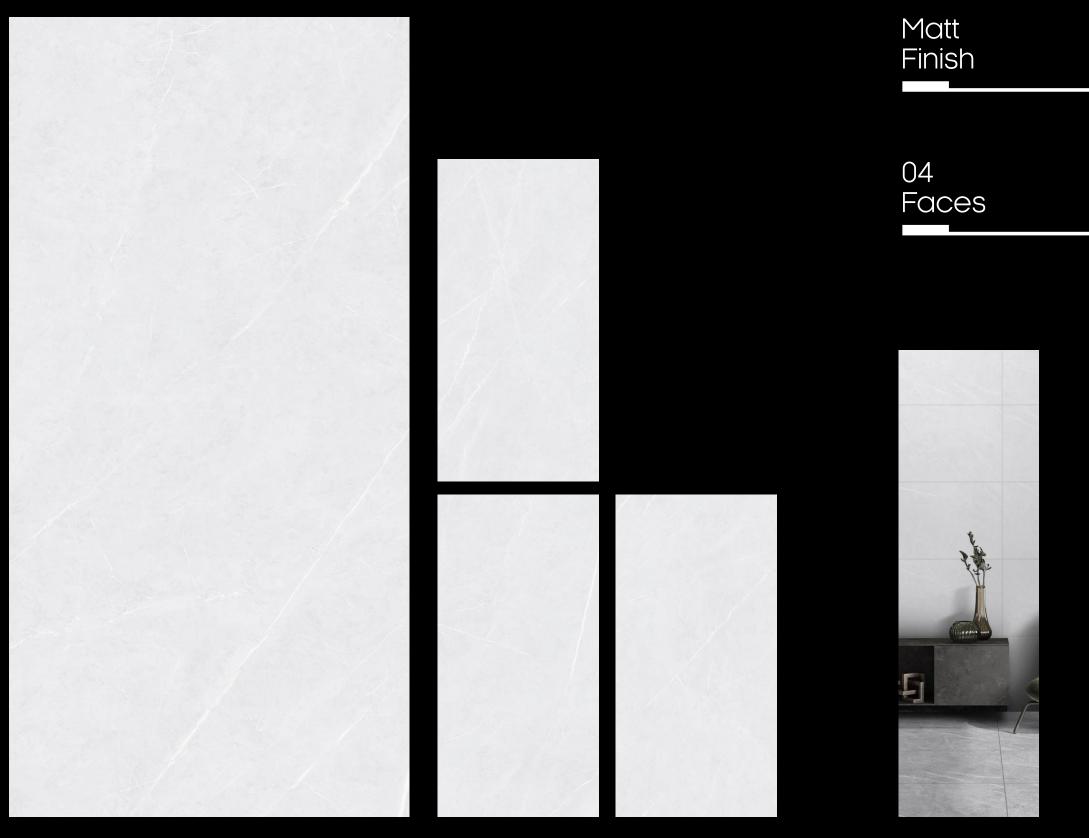

### 600x1200mm

For those looking for a touch of luxury without being too ostentatious, the Impio matt collection is a perfect choice. This range of anti-slip surfaces comes in a variety of stunning colors and designs, allowing you to create an elegant and timeless atmosphere in a variety of applications. Whether you opt for a bold statement look or a more muted and sophisticated style, you can be sure to find inspiration that will perfectly capture your desired style. The Impio matt collection is the perfect choice for those looking for a touch of luxury without compromising on quality and style.

#### AMELIA DARK BEIGE

Matt Finish

05 Faces