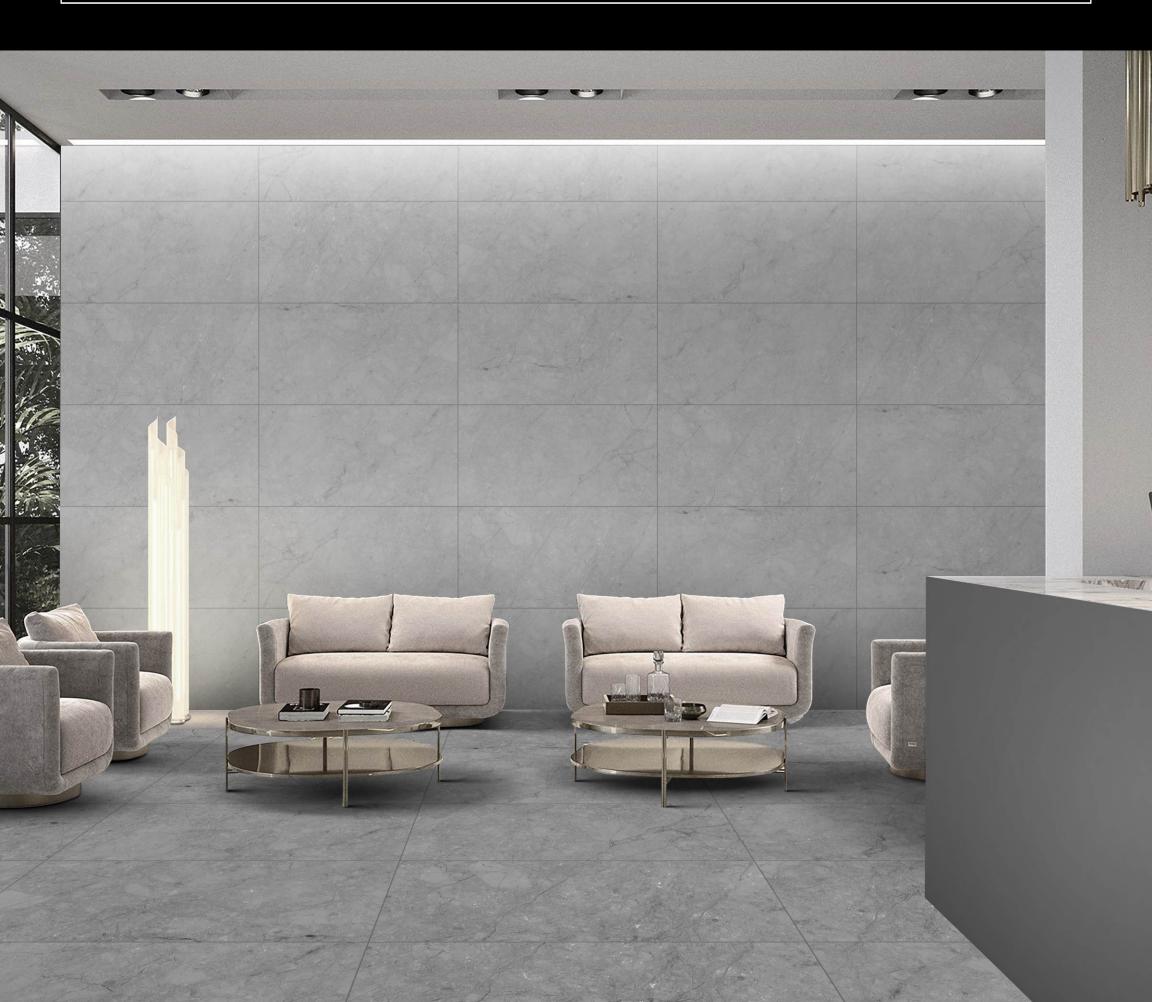

### 600x1200mm

For those looking for a touch of luxury without being too ostentatious, the Impio matt collection is a perfect choice. This range of anti-slip surfaces comes in a variety of stunning colors and designs, allowing you to create an elegant and timeless atmosphere in a variety of applications. Whether you opt for a bold statement look or a more muted and sophisticated style, you can be sure to find inspiration that will perfectly capture your desired style. The Impio matt collection is the perfect choice for those looking for a touch of luxury without compromising on quality and style.