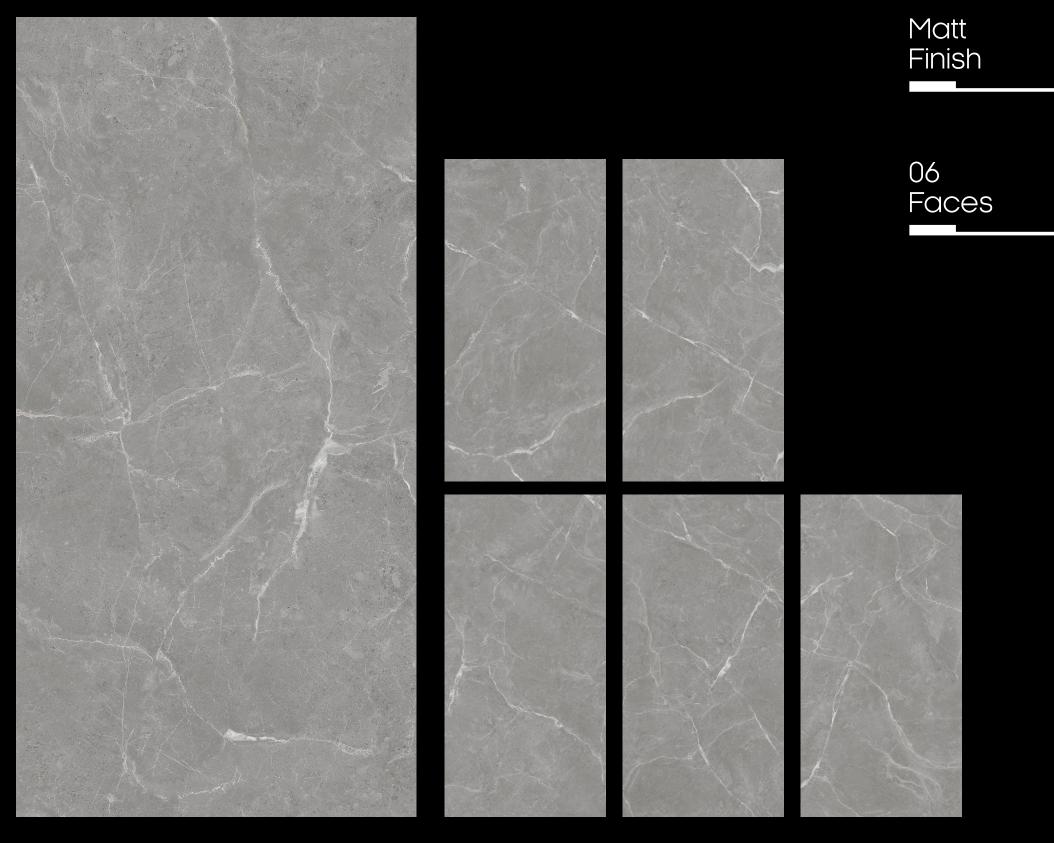

### 600x1200mm

For those looking for a touch of luxury without being too ostentatious, the Impio matt collection is a perfect choice. This range of anti-slip surfaces comes in a variety of stunning colors and designs, allowing you to create an elegant and timeless atmosphere in a variety of applications. Whether you opt for a bold statement look or a more muted and sophisticated style, you can be sure to find inspiration that will perfectly capture your desired style. The Impio matt collection is the perfect choice for those looking for a touch of luxury without compromising on quality and style.