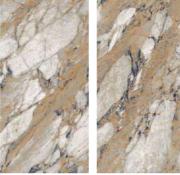

#### SIZE : 600x600 | 600x1200mm

Impio Highgloss

## **IMPÍO HIGHGLOSS COLLECTION**

### Match **THE AMBIENCE**

Finish :

The Impio highglossy collection adds a touch of sophistication and refinement to any space with its exquisite sheen and beautiful design intricacies. Its sturdy body guarantees longlasting elegance, making it the perfect choice for a variety of spaces, from residential to commercial to public areas. Whether it's a grand foyer, an office, or a living room, the Impio highglossy collection is the perfect addition to any environment, bringing an exquisite and timeless appeal.

#### Size : Highgloss 600x1200mm

www.skytouchceramic.com

| 1    | 17    | ) (  | O      |
|------|-------|------|--------|
| HIGH | GLOSS | COLL | ECTION |

| Finish :  |  |
|-----------|--|
| Highgloss |  |