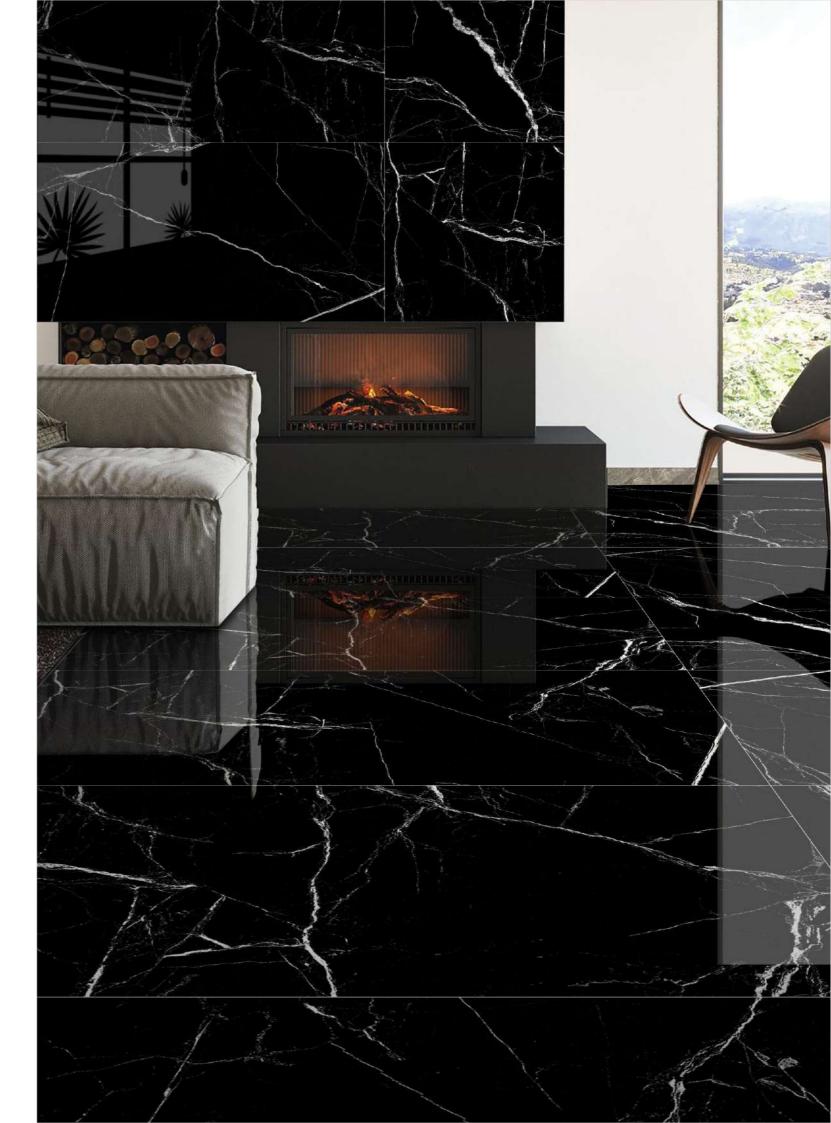

### Match **THE AMBIENCE**

Finish :

The Impio highglossy collection adds a touch of sophistication and refinement to any space with its exquisite sheen and beautiful design intricacies. Its sturdy body guarantees longlasting elegance, making it the perfect choice for a variety of spaces, from residential to commercial to public areas. Whether it's a grand foyer, an office, or a living room, the Impio highglossy collection is the perfect addition to any environment, bringing an exquisite and timeless appeal.

#### Size : Highgloss 600x1200mm

www.skytouchceramic.com

| 1    | 17    | ) (  | O      |
|------|-------|------|--------|
| HIGH | GLOSS | COLL | ECTION |

| Finish :  |  |
|-----------|--|
| Highgloss |  |