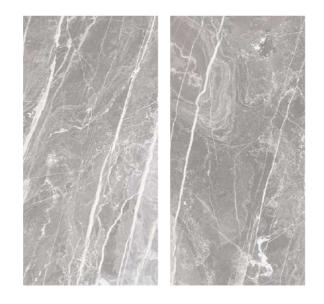

### Match **THE AMBIENCE**

Finish :

The Impio highglossy collection adds a touch of sophistication and refinement to any space with its exquisite sheen and beautiful design intricacies. Its sturdy body guarantees longlasting elegance, making it the perfect choice for a variety of spaces, from residential to commercial to public areas. Whether it's a grand foyer, an office, or a living room, the Impio highglossy collection is the perfect addition to any environment, bringing an exquisite and timeless appeal.

#### Size : Highgloss 600x1200mm

www.skytouchceramic.com

| 1    | 17    | ) (  | O      |
|------|-------|------|--------|
| HIGH | GLOSS | COLL | ECTION |

| Finish :  |  |
|-----------|--|
| Highgloss |  |