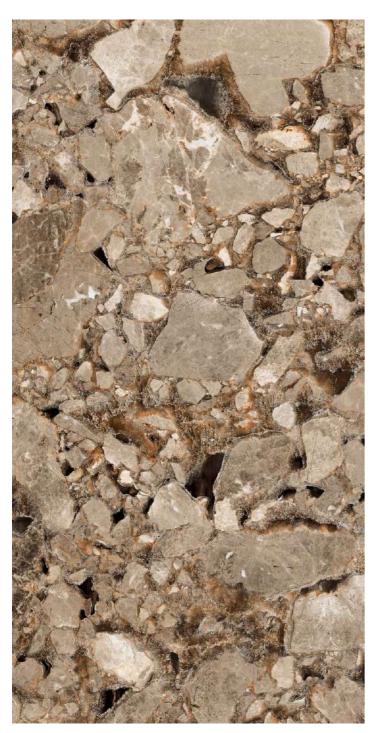

## **REFLECTIONS OF MODERN AESTHETICS**

600x 1200mm

#### SIZE : 600x600 | 600x1200mm

Impio Highgloss

## **IMPÍO HIGHGLOSS COLLECTION**

### Match **THE AMBIENCE**

Finish :

The Impio highglossy collection adds a touch of sophistication and refinement to any space with its exquisite sheen and beautiful design intricacies. Its sturdy body guarantees longlasting elegance, making it the perfect choice for a variety of spaces, from residential to commercial to public areas. Whether it's a grand foyer, an office, or a living room, the Impio highglossy collection is the perfect addition to any environment, bringing an exquisite and timeless appeal.