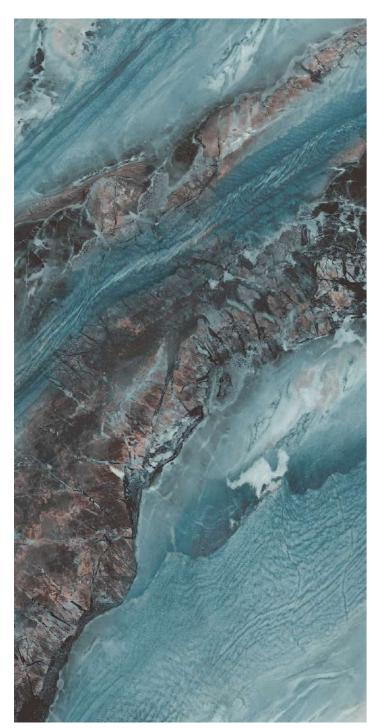

#### **DAMON BLUE**

#### DAMON MARBLE

Faces

Finish :Size :Highgloss600x1200mm