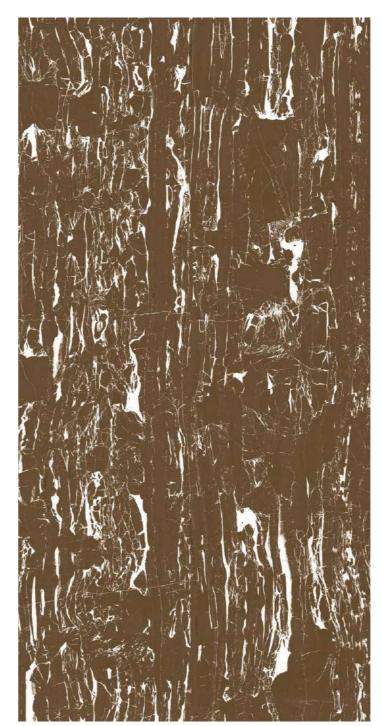

#### **ARMANI BROWN**

Finish : Highgloss Size : 600x1200mm Technical Specification