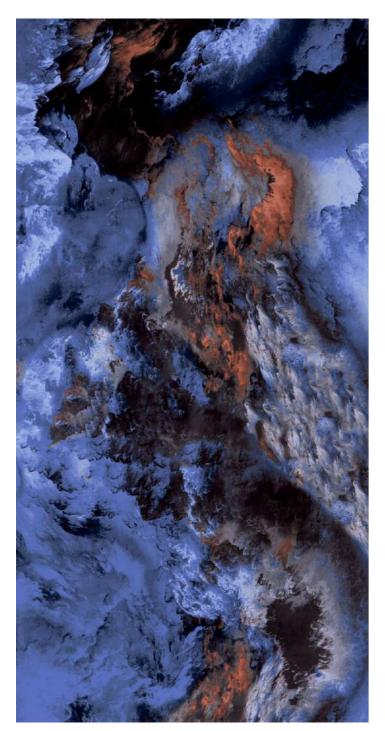

#### **DAMON BLUE**

#### DAMON MARBLE

Faces

Finish :Size :Highgloss600x1200mm