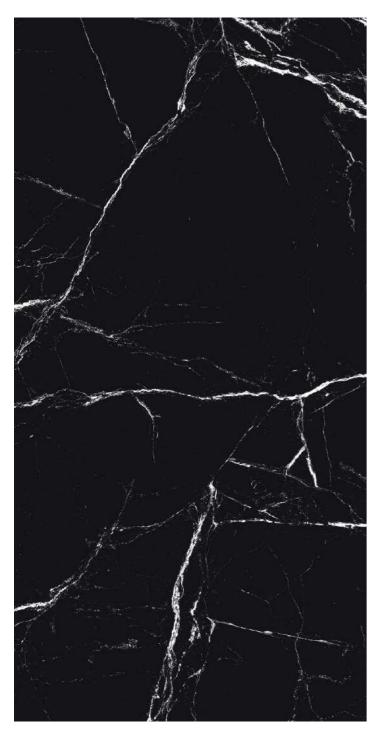

#### **MARQUINA BLACK**

#### MARQUINA CHOCO

Faces

Finish : Highgloss Size : 600x1200mm