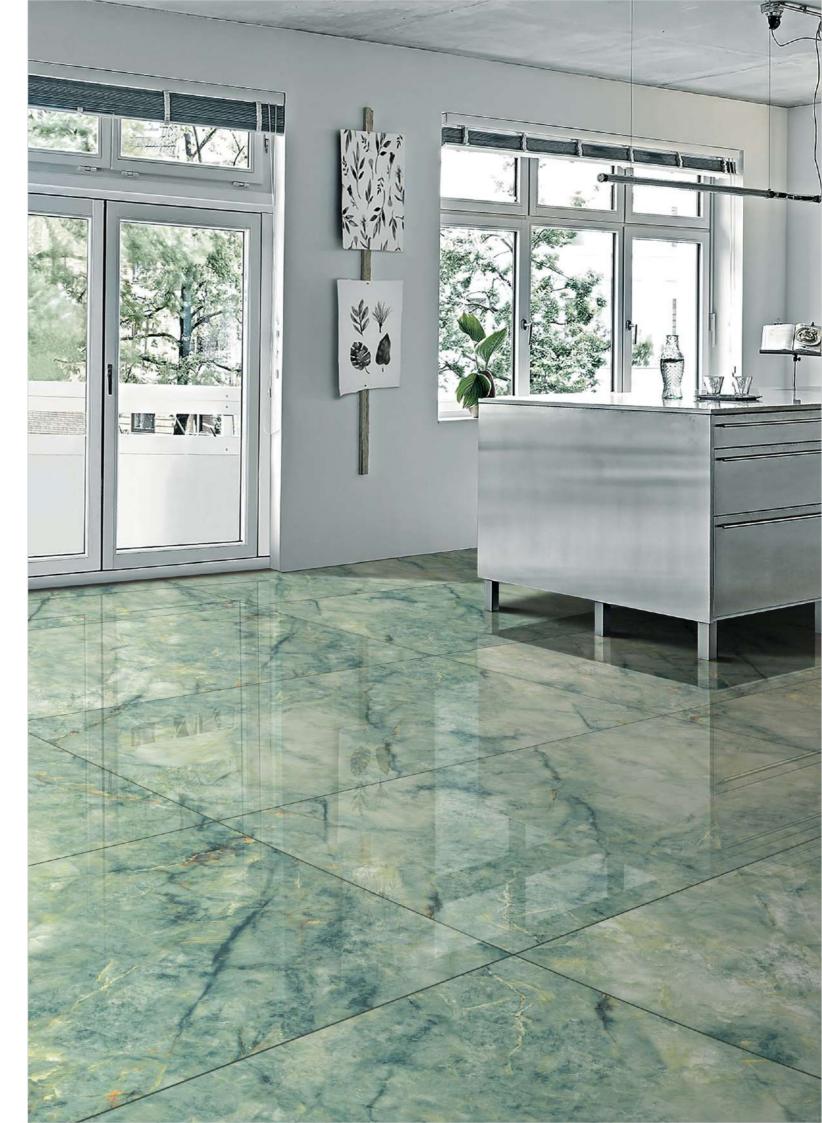

## **REFLECTIONS OF MODERN AESTHETICS**

600x 1200mm

#### SIZE : 600x600 | 600x1200mm

Impio Highgloss

## **IMPÍO HIGHGLOSS COLLECTION**

### Match **THE AMBIENCE**

Finish :

The Impio highglossy collection adds a touch of sophistication and refinement to any space with its exquisite sheen and beautiful design intricacies. Its sturdy body guarantees longlasting elegance, making it the perfect choice for a variety of spaces, from residential to commercial to public areas. Whether it's a grand foyer, an office, or a living room, the Impio highglossy collection is the perfect addition to any environment, bringing an exquisite and timeless appeal.

#### Size : Highgloss 600x1200mm

www.skytouchceramic.com

| 1    | 17    | ) (  | O      |
|------|-------|------|--------|
| HIGH | GLOSS | COLL | ECTION |

| Finish :  |  |
|-----------|--|
| Highgloss |  |