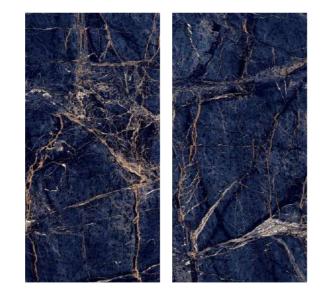

#### CAPRIO MARBLE

Technical Specification

|--|--|

| Finish :  |  |
|-----------|--|
| Highgloss |  |

Technical Specification