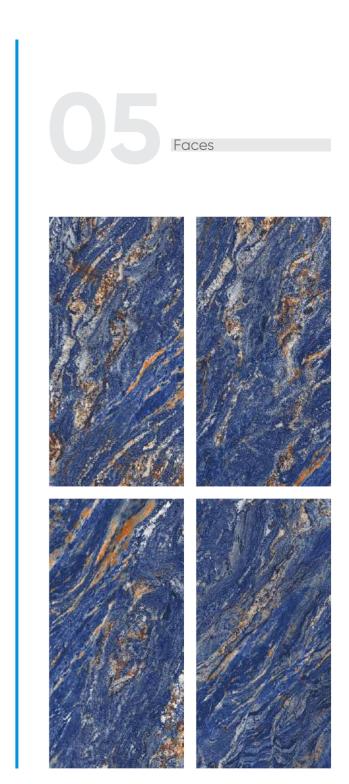

#### **DAMON BLUE**

#### DAMON MARBLE

Faces

Finish :Size :Highgloss600x1200mm