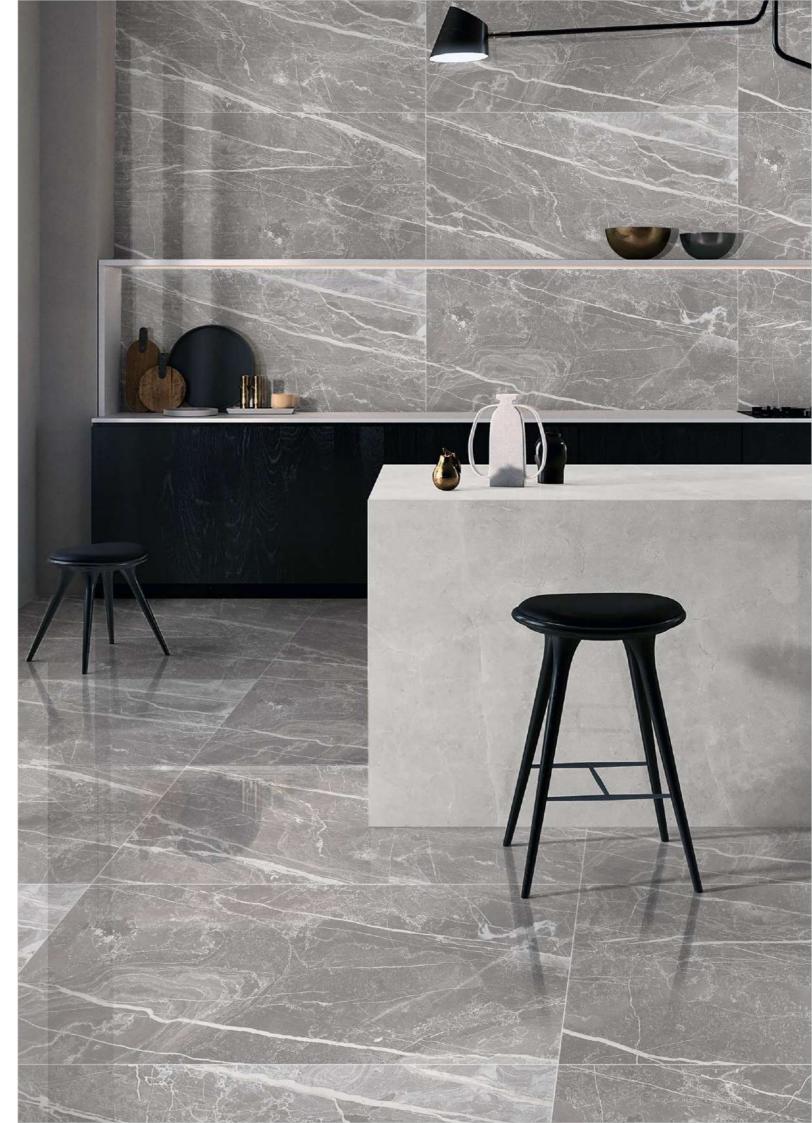

### Match **THE AMBIENCE**

Finish :

The Impio highglossy collection adds a touch of sophistication and refinement to any space with its exquisite sheen and beautiful design intricacies. Its sturdy body guarantees longlasting elegance, making it the perfect choice for a variety of spaces, from residential to commercial to public areas. Whether it's a grand foyer, an office, or a living room, the Impio highglossy collection is the perfect addition to any environment, bringing an exquisite and timeless appeal.

#### Size : Highgloss 600x1200mm

www.skytouchceramic.com

| 1    | 17    | ) (  | O      |
|------|-------|------|--------|
| HIGH | GLOSS | COLL | ECTION |

| Finish :  |  |
|-----------|--|
| Highgloss |  |