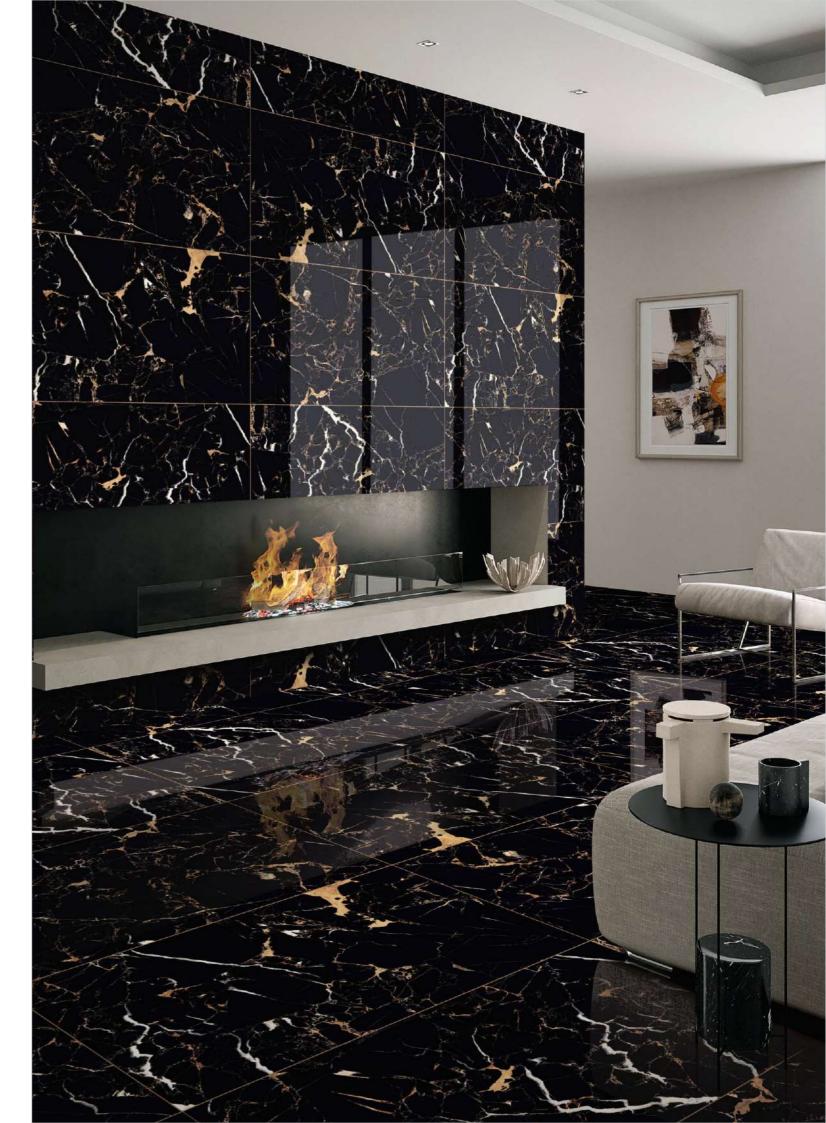

#### **MARQUINA BLACK**

#### MARQUINA CHOCO

Faces

Finish : Highgloss Size : 600x1200mm