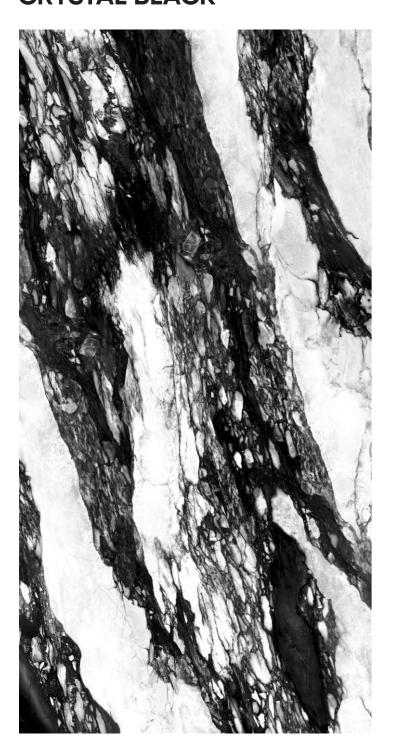

LIRICA GOLD











| Finish :  |  |
|-----------|--|
| Highgloss |  |

Technical Specification

#### **MARQUINA BLACK**







#### MARQUINA CHOCO







Faces





Finish : Highgloss Size : 600x1200mm



#### MERITA BROWN















Technical Specification

#### **NEWTRO GREEN**









#### **NEWTRO COSTA**







#### **NEWTRO BLUE**















Finish :Size :Highgloss600x1200mm



## PERADO BLACK















Finish : Size : Highgloss 600x1200mm



## **RHONY GREY**

Technical Specification









74-75



Size : 600x1200mm Technical Specification

## **TIFFANY GREY**









## **VERONICA BROWN**















Finish : Size : Highgloss 600x1200mm



## TERACOTTA BLUE



















Finish : Size : Highgloss 600x1200mm



# CRYSTAL BLACK

Technical Specification























## NEGGRO SANTUARIO BRILLO













## **SNOWFIELD BROWN**







## SNOWFIELD DARK GREY











#### ATHENCE BLUE



### ATHENCE BROWN



#### **STONIA BLUE**





#### **STONIA NERO**







## Harmony **IN DESIGN**

Finish :

The Harmony Collection is designed to evoke a sense of balance, cohesion, and unity in both style and function. The surfaces within this collection feature complementary design elements, colors, and



Technical Specification ( ))) \* 6  $\otimes$ 08, 20



#### Size : Highgloss 600x1200mm

www.skytouchceramic.com



Technical Specification

Finish :Size :Highgloss600x1200mm













| Finish :  |  |
|-----------|--|
| Highgloss |  |

Size : 600x1200mm Technical Specification

## HARMONY 012









## HARMONY 013













Tech