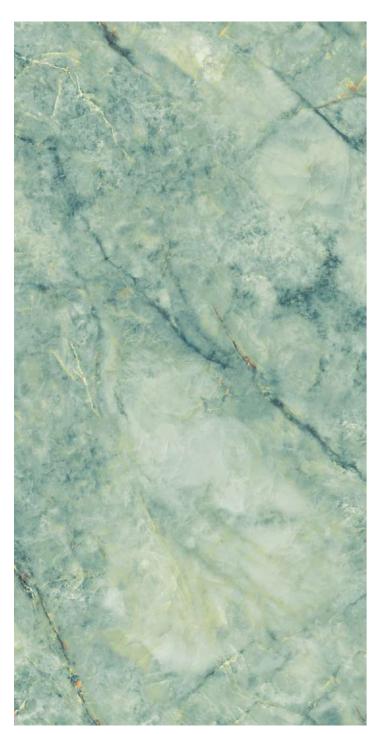

#### **NEWTRO GREEN**

#### **NEWTRO COSTA**

#### **NEWTRO BLUE**

Finish :Size :Highgloss600x1200mm