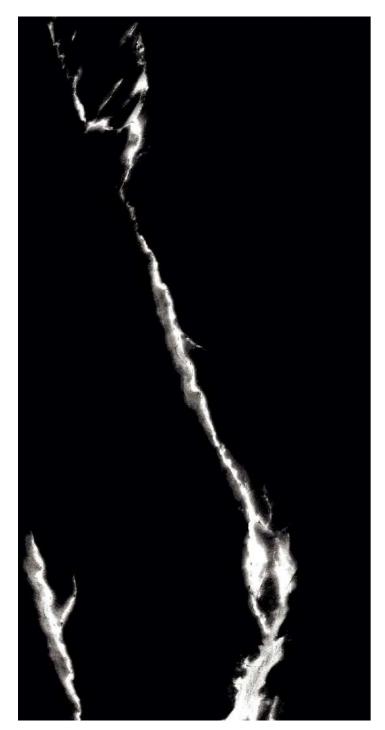

#### SIZE : 600x600 | 600x1200mm

Impio Highgloss

## **IMPÍO HIGHGLOSS COLLECTION**

### Match **THE AMBIENCE**

Finish :

The Impio highglossy collection adds a touch of sophistication and refinement to any space with its exquisite sheen and beautiful design intricacies. Its sturdy body guarantees longlasting elegance, making it the perfect choice for a variety of spaces, from residential to commercial to public areas. Whether it's a grand foyer, an office, or a living room, the Impio highglossy collection is the perfect addition to any environment, bringing an exquisite and timeless appeal.

#### Size : Highgloss 600x1200mm

www.skytouchceramic.com

| 1    | 17    | ) (  | O      |
|------|-------|------|--------|
| HIGH | GLOSS | COLL | ECTION |

| Finish :  |  |
|-----------|--|
| Highgloss |  |