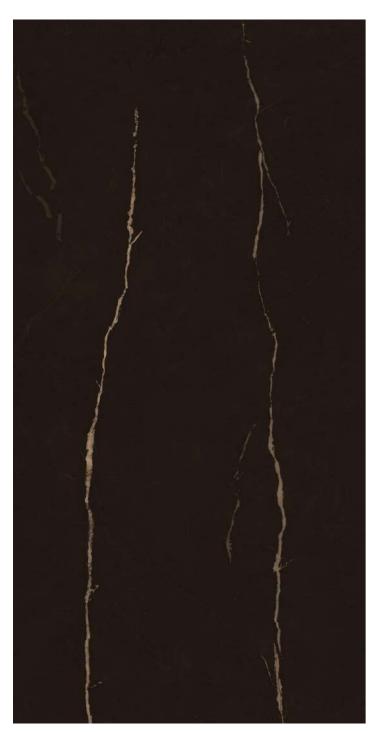

#### **MARQUINA BLACK**

#### MARQUINA CHOCO

Faces

Finish : Highgloss Size : 600x1200mm

#### MERITA BROWN

Technical Specification