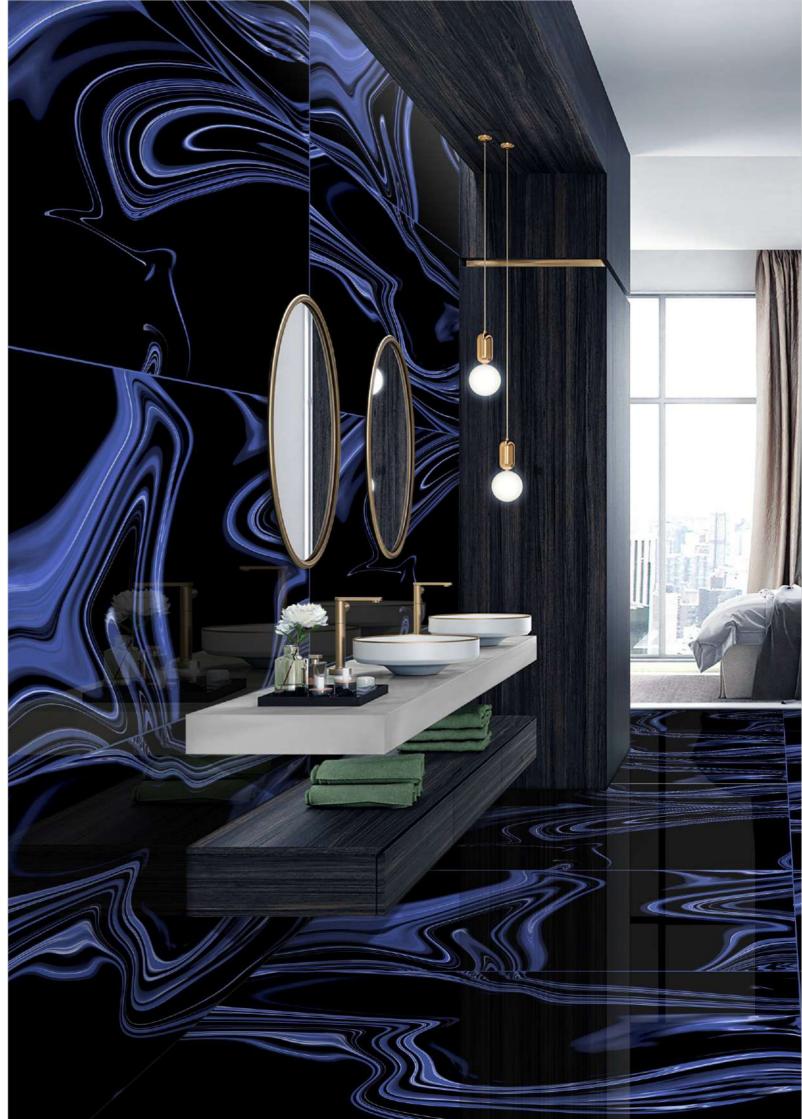

## **REFLECTIONS OF MODERN AESTHETICS**

600x 1200mm

### Match **THE AMBIENCE**

Finish :

The Impio highglossy collection adds a touch of sophistication and refinement to any space with its exquisite sheen and beautiful design intricacies. Its sturdy body guarantees longlasting elegance, making it the perfect choice for a variety of spaces, from residential to commercial to public areas. Whether it's a grand foyer, an office, or a living room, the Impio highglossy collection is the perfect addition to any environment, bringing an exquisite and timeless appeal.