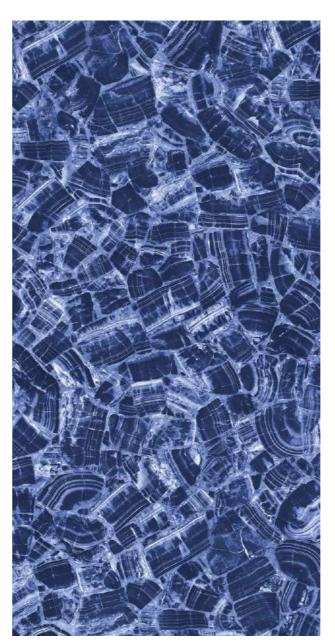

#### **ELECTRIC BLUE**

| Φ | ŀ |   | ) |   |   | 5 | ľ |   | / | 1 |  |
|---|---|---|---|---|---|---|---|---|---|---|--|
| L | С | 0 | L | L | Е | С | Т | Т | Ο | Ν |  |

Finish : Highgloss Size : 600x1200mm Technical Specification