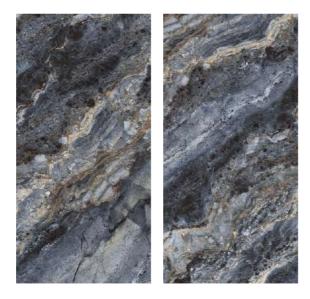

#### CAPRIO MARBLE

Technical Specification

|--|--|

| Finish :  |  |
|-----------|--|
| Highgloss |  |

Technical Specification