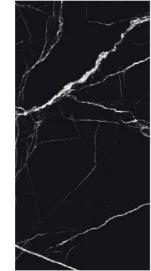

#### **MARQUINA BLACK**

#### MARQUINA CHOCO

Faces

Finish : Highgloss Size : 600x1200mm