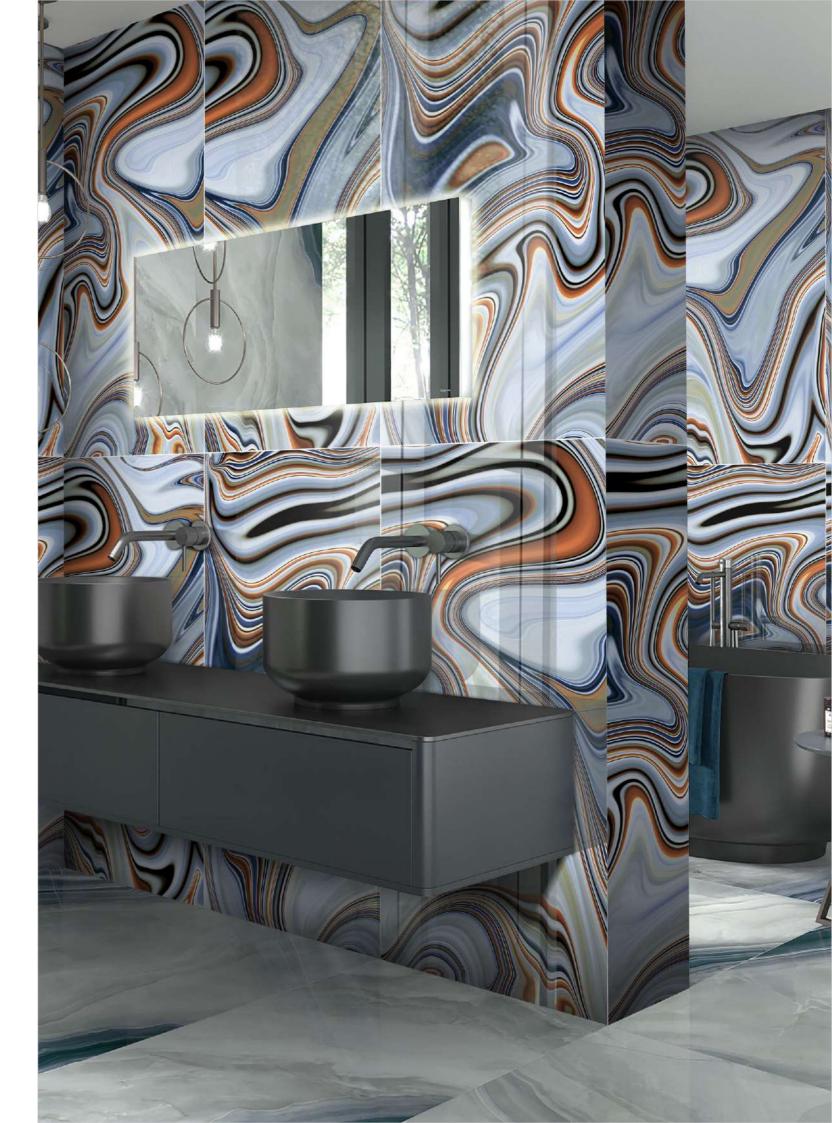

## **IMPÍO HIGHGLOSS COLLECTION**

### Match **THE AMBIENCE**

Finish :

The Impio highglossy collection adds a touch of sophistication and refinement to any space with its exquisite sheen and beautiful design intricacies. Its sturdy body guarantees longlasting elegance, making it the perfect choice for a variety of spaces, from residential to commercial to public areas. Whether it's a grand foyer, an office, or a living room, the Impio highglossy collection is the perfect addition to any environment, bringing an exquisite and timeless appeal.