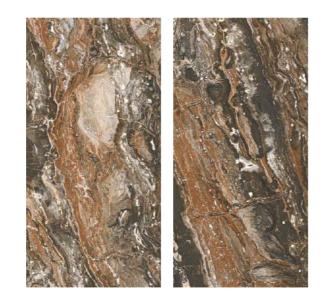

#### **DAMON BLUE**

#### DAMON MARBLE

Faces

Finish :Size :Highgloss600x1200mm