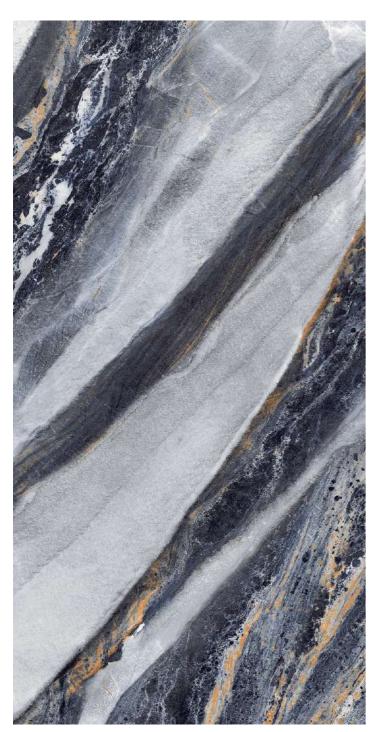

## **IMPÍO HIGHGLOSS COLLECTION**

### Match **THE AMBIENCE**

Finish :

The Impio highglossy collection adds a touch of sophistication and refinement to any space with its exquisite sheen and beautiful design intricacies. Its sturdy body guarantees longlasting elegance, making it the perfect choice for a variety of spaces, from residential to commercial to public areas. Whether it's a grand foyer, an office, or a living room, the Impio highglossy collection is the perfect addition to any environment, bringing an exquisite and timeless appeal.

#### Size : Highgloss 600x1200mm

www.skytouchceramic.com

| 1    | 17    | ) (  | O      |
|------|-------|------|--------|
| HIGH | GLOSS | COLL | ECTION |

| Finish :  |  |
|-----------|--|
| Highgloss |  |