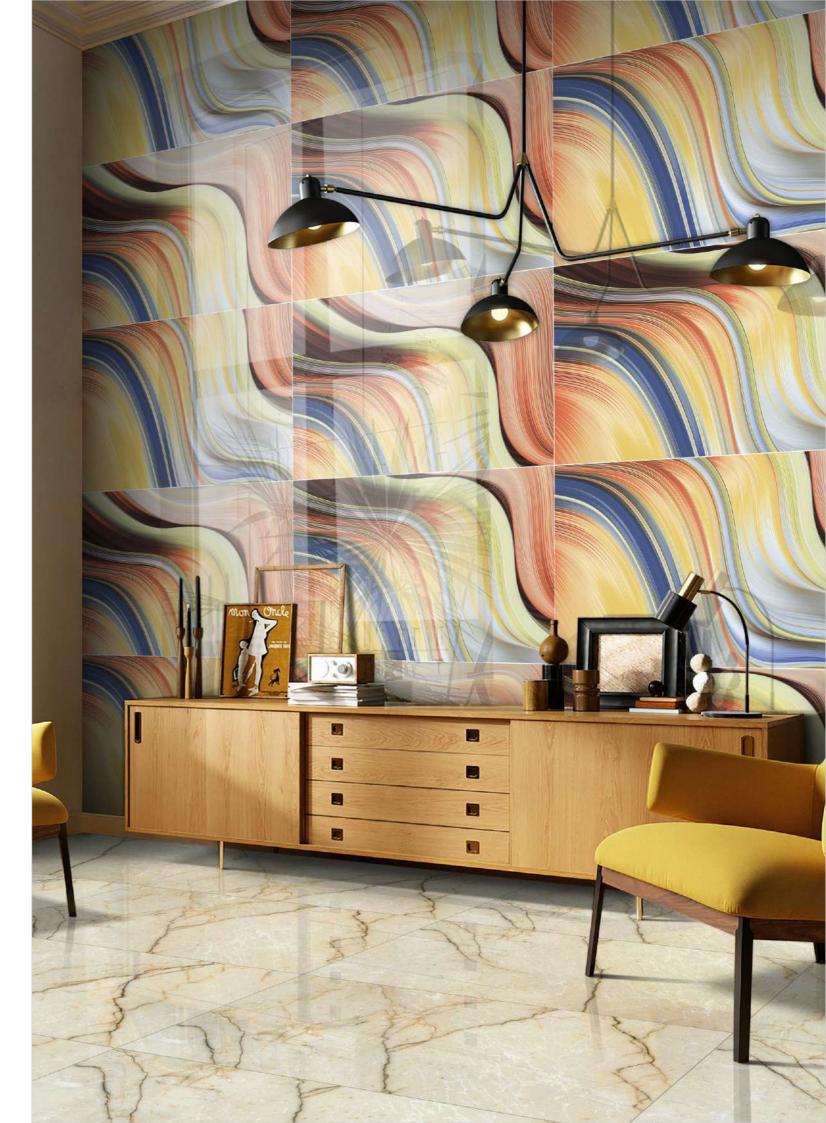

#### MARVELLOUS COLLECTION

HARMONY COLLECTION

INFINITY COLLECTION

DOUBLE CHARGE COLLECTION

**BOOKMATCH COLLECTION** 

#### SIZE : 600x600 | 600x1200mm

Impio Highgloss

## **IMPÍO HIGHGLOSS COLLECTION**

### Match **THE AMBIENCE**

Finish :

The Impio highglossy collection adds a touch of sophistication and refinement to any space with its exquisite sheen and beautiful design intricacies. Its sturdy body guarantees longlasting elegance, making it the perfect choice for a variety of spaces, from residential to commercial to public areas. Whether it's a grand foyer, an office, or a living room, the Impio highglossy collection is the perfect addition to any environment, bringing an exquisite and timeless appeal.