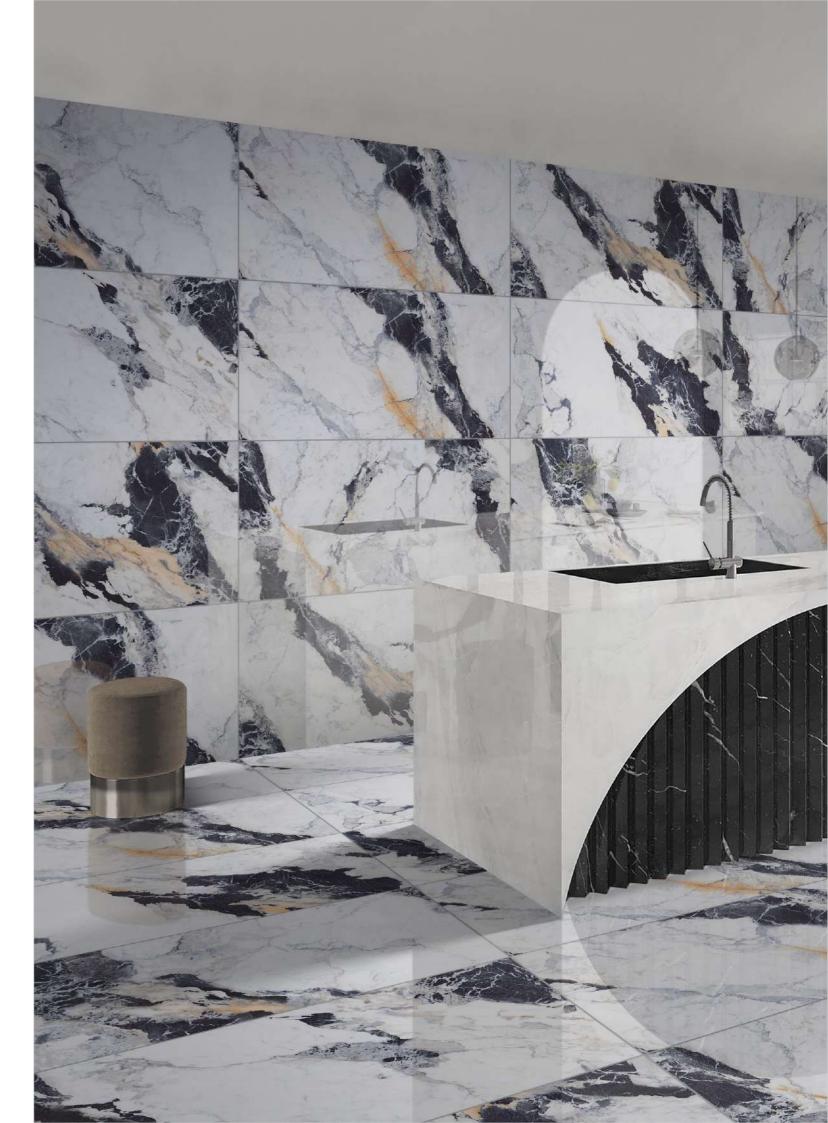

## **REFLECTIONS OF MODERN AESTHETICS**

600x 1200mm

#### SOARING THE SKIES **SINCE 2012...**

### Match **THE AMBIENCE**

Finish :

The Impio highglossy collection adds a touch of sophistication and refinement to any space with its exquisite sheen and beautiful design intricacies. Its sturdy body guarantees longlasting elegance, making it the perfect choice for a variety of spaces, from residential to commercial to public areas. Whether it's a grand foyer, an office, or a living room, the Impio highglossy collection is the perfect addition to any environment, bringing an exquisite and timeless appeal.