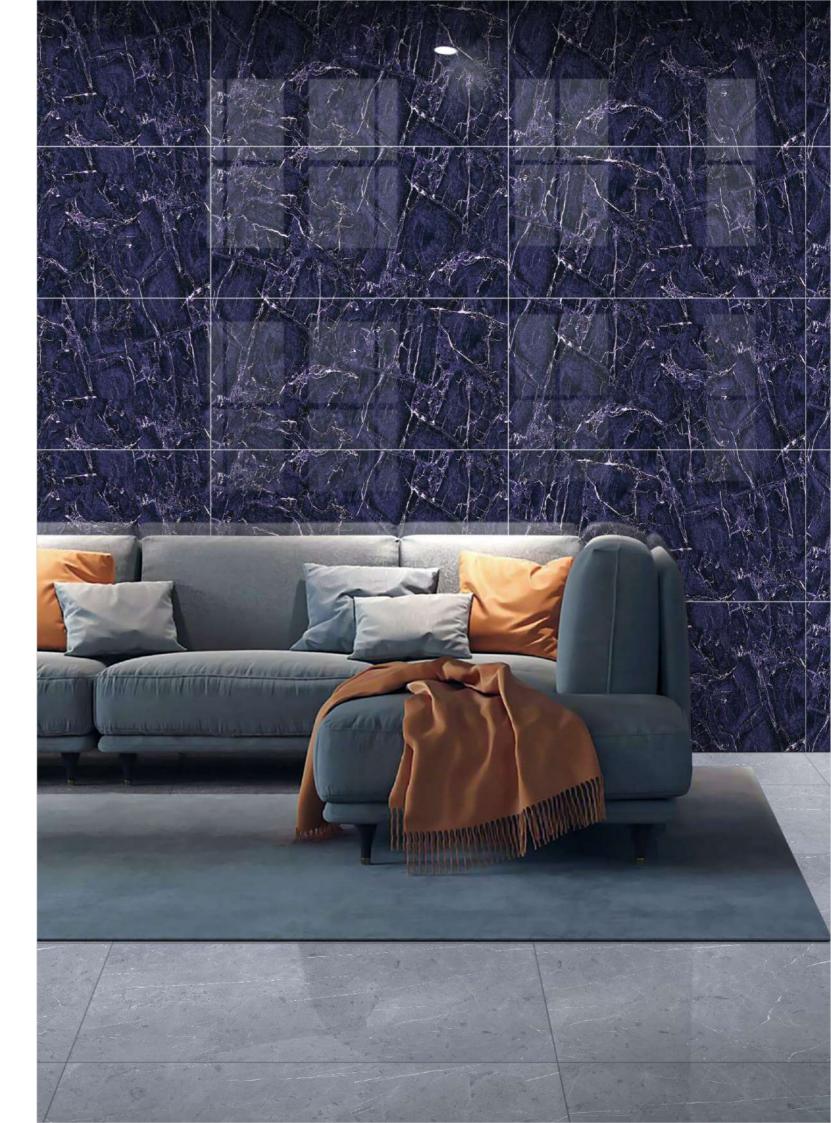

#### **DAMON BLUE**

#### DAMON MARBLE

Faces

Finish :Size :Highgloss600x1200mm