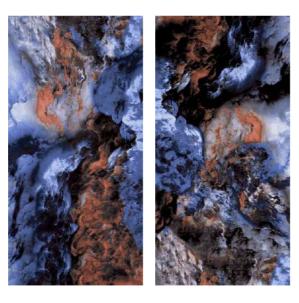

#### **ZETA BLUE**

#### **ZETA STONE**

Faces

Finish : Size : Highgloss 600x1200mm