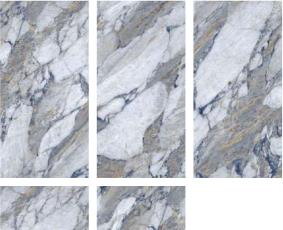

#### SIZE : 600x600 | 600x1200mm

Impio Highgloss

## **IMPÍO HIGHGLOSS COLLECTION**

### Match **THE AMBIENCE**

Finish :

The Impio highglossy collection adds a touch of sophistication and refinement to any space with its exquisite sheen and beautiful design intricacies. Its sturdy body guarantees longlasting elegance, making it the perfect choice for a variety of spaces, from residential to commercial to public areas. Whether it's a grand foyer, an office, or a living room, the Impio highglossy collection is the perfect addition to any environment, bringing an exquisite and timeless appeal.

#### Size : Highgloss 600x1200mm

www.skytouchceramic.com

| 1    | 17    | ) (  | O      |
|------|-------|------|--------|
| HIGH | GLOSS | COLL | ECTION |

| Finish :  |  |
|-----------|--|
| Highgloss |  |