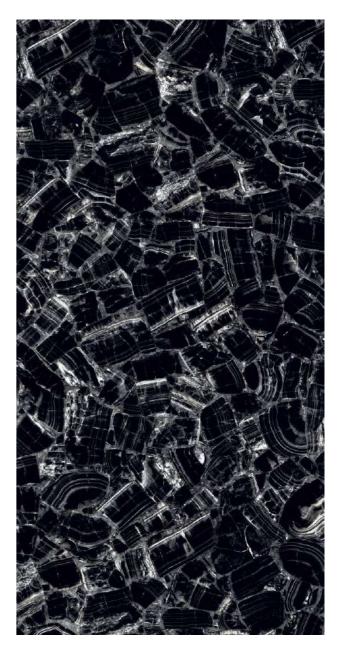

#### ATHENA BLACK

#### **BLACK FLUARY**

Faces

Finish :Size :Highgloss600x1200mm

#### **BLACK VOLCAN**

Finish : Size : Highgloss 600x1200mm