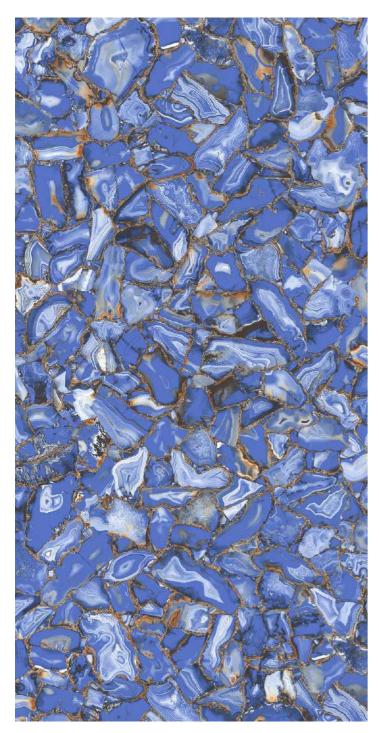

#### **ELECTRIC BLUE**

| Φ | ŀ |   | ) |   |   | 5 | ľ |   | / | 1 |  |
|---|---|---|---|---|---|---|---|---|---|---|--|
| L | С | 0 | L | L | Е | С | Т | Т | Ο | Ν |  |

Finish : Highgloss Size : 600x1200mm Technical Specification