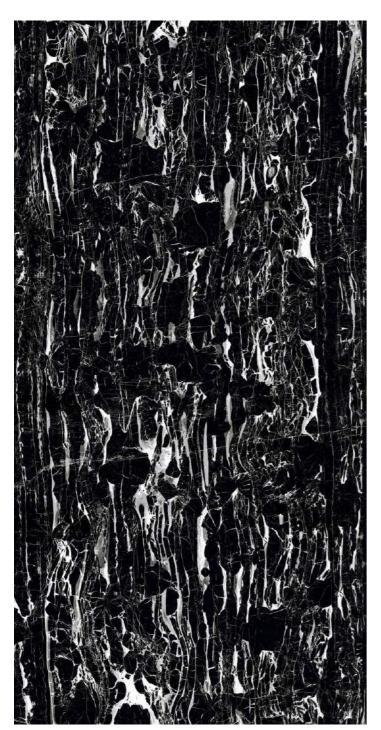

#### **ALYSSA BROWN**

#### **ALYSSA REEN**

Faces

| HIGHGLOSS COLLECTION | Finish : Size :<br>Highgloss 600x1200mm | Technical Specification |
|----------------------|-----------------------------------------|-------------------------|
| BRUCE BROWN          |                                         | BRUCE NERO              |
|                      | Faces                                   |                         |
|                      |                                         |                         |
|                      |                                         |                         |