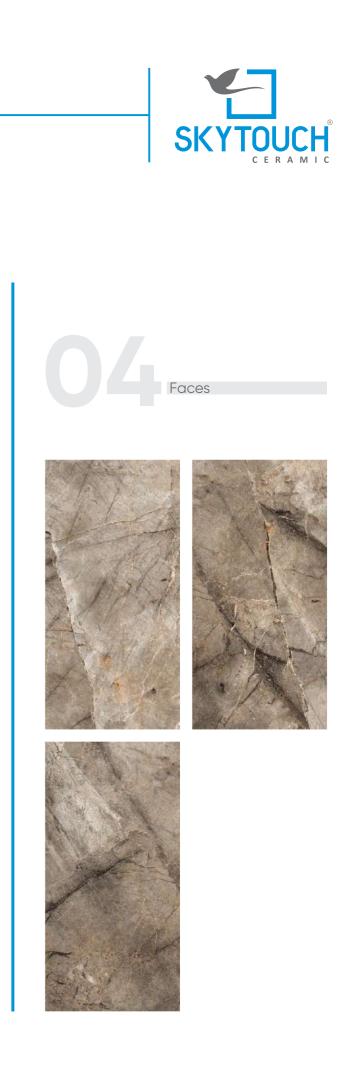

#### **ALYSSA BROWN**

#### **ALYSSA REEN**

Faces

| HIGHGLOSS COLLECTION | Finish : Size :<br>Highgloss 600x1200mm | Technical Specification |
|----------------------|-----------------------------------------|-------------------------|
| BRUCE BROWN          |                                         | BRUCE NERO              |
|                      | Faces                                   |                         |
|                      |                                         |                         |
|                      |                                         |                         |