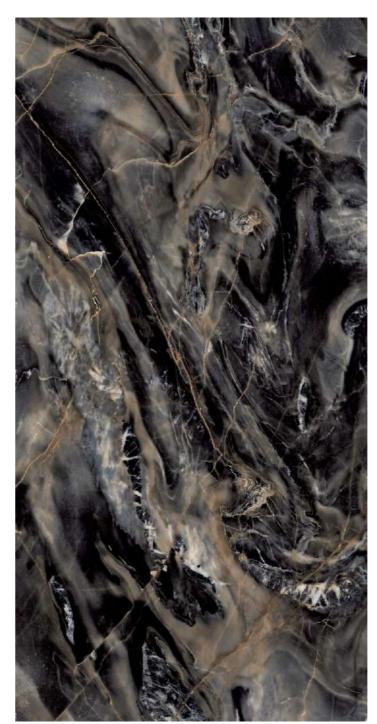

| Highgloss |

Size : 600x1200mm Technical Specification

## HARMONY 015













Technical Specification

Finish :Size :Highgloss600x1200mm















Finish : Highgloss Size : 600x1200mm Technical Specification

## HARMONY 020









## HARMONY 021















Technical Specification

Finish :Size :Highgloss600x1200mm















Finish : Highgloss Size : 600x1200mm Technical Specification

## HARMONY 023















Technical Specification

Finish :Size :Highgloss600x1200mm













Finish : Highgloss Size : 600x1200mm Technical Specification

## HARMONY 029









## HARMONY 033













Technical Specification

Finish :Size :Highgloss600x1200mm













Finish : Highgloss Size : 600x1200mm Technical Specification

## HARMONY 043







## HARMONY 045













Technical Specification

Finish :Size :Highgloss600x1200mm

















| Finish :  |  |
|-----------|--|
| Highgloss |  |

Size : 600x1200mm Technical Specification

## HARMONY 050







## HARMONY 051













#### HARMONY 040



#### HARMONY 044