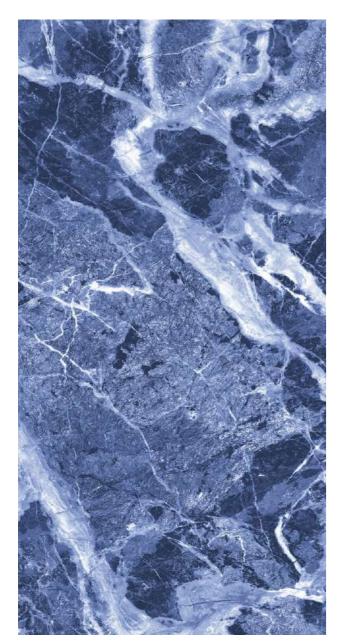

CHOCO







Faces





Finish : Highgloss Size : 600x1200mm



#### MERITA BROWN















Technical Specification

#### **NEWTRO GREEN**









#### **NEWTRO COSTA**







#### **NEWTRO BLUE**















Finish :Size :Highgloss600x1200mm



## PERADO BLACK















Finish : Size : Highgloss 600x1200mm



## **RHONY GREY**

Technical Specification









74-75



Size : 600x1200mm Technical Specification

## **TIFFANY GREY**









## **VERONICA BROWN**















Finish : Size : Highgloss 600x1200mm



## TERACOTTA BLUE



















Finish : Size : Highgloss 600x1200mm



# CRYSTAL BLACK

Technical Specification























## NEGGRO SANTUARIO BRILLO













## **SNOWFIELD BROWN**







## SNOWFIELD DARK GREY











#### ATHENCE BLUE



### ATHENCE BROWN



#### **STONIA BLUE**





#### **STONIA NERO**







## Harmony **IN DESIGN**

Finish :

The Harmony Collection is designed to evoke a sense of balance, cohesion, and unity in both style and function. The surfaces within this collection feature complementary design elements, colors, and



Technical Specification ( ))) \* 6  $\otimes$ 08, 20



#### Size : Highgloss 600x1200mm

www.skytouchceramic.com



Technical Specification

Finish :Size :Highgloss600x1200mm













| Finish :  |  |
|-----------|--|
| Highgloss |  |

Size : 600x1200mm Technical Specification

## HARMONY 012









## HARMONY 013













Technical Specification

Finish :Size :Highgloss600x1200mm













| Finish :  |
|-----------|
| Highgloss |

Size : 600x1200mm Technical Specif