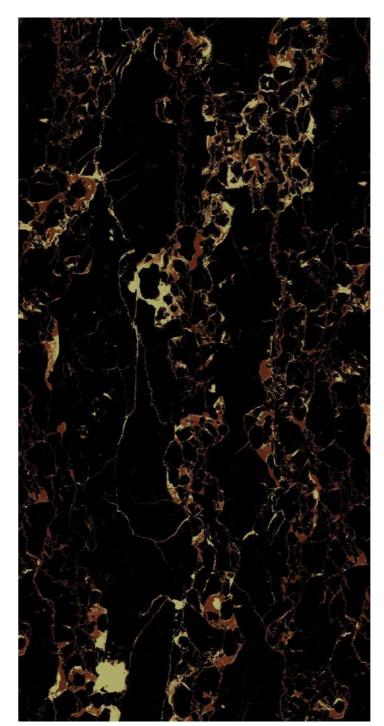

#### **MARQUINA BLACK**

#### MARQUINA CHOCO

Faces

Finish : Highgloss Size : 600x1200mm