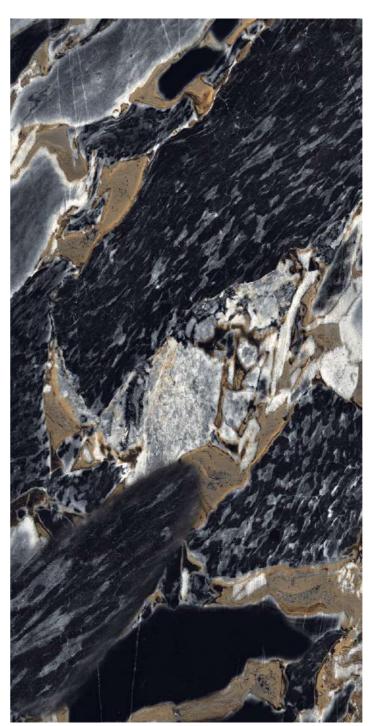

#### ATHENA BLACK

#### **BLACK FLUARY**

Faces

Finish :Size :Highgloss600x1200mm