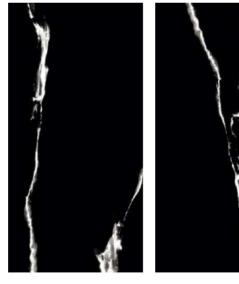

#### SIZE : 600x600 | 600x1200mm

Impio Highgloss

## **IMPÍO HIGHGLOSS COLLECTION**

### Match **THE AMBIENCE**

Finish :

The Impio highglossy collection adds a touch of sophistication and refinement to any space with its exquisite sheen and beautiful design intricacies. Its sturdy body guarantees longlasting elegance, making it the perfect choice for a variety of spaces, from residential to commercial to public areas. Whether it's a grand foyer, an office, or a living room, the Impio highglossy collection is the perfect addition to any environment, bringing an exquisite and timeless appeal.

#### Size : Highgloss 600x1200mm

www.skytouchceramic.com

| 1    | 17    | ) (  | O      |
|------|-------|------|--------|
| HIGH | GLOSS | COLL | ECTION |

| Finish :  |  |
|-----------|--|
| Highgloss |  |