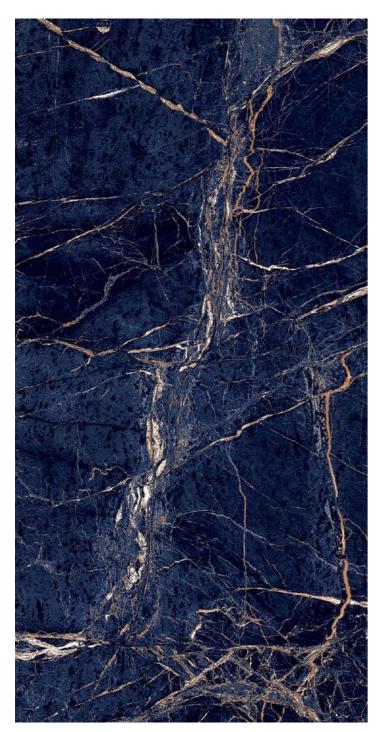

#### **DAMON BLUE**

#### DAMON MARBLE

Faces

Finish :Size :Highgloss600x1200mm