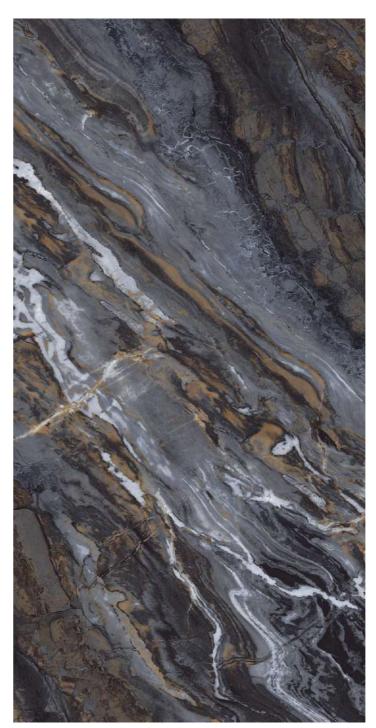

#### **DAMON BLUE**

#### DAMON MARBLE

Faces

Finish :Size :Highgloss600x1200mm