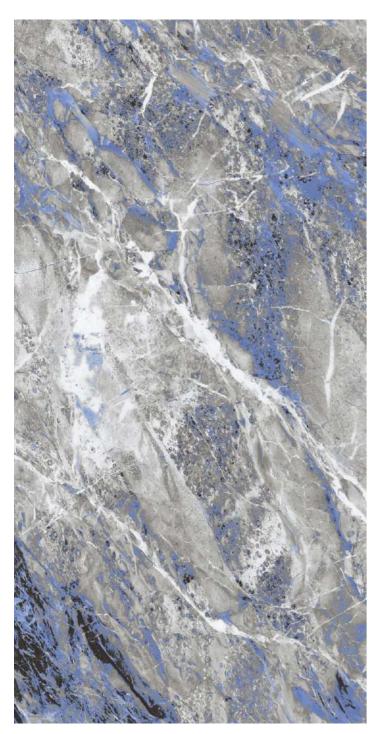

#### **ELECTRIC BLUE**

| Φ | ŀ |   | ) |   |   | 5 | ľ |   | / | 1 |  |
|---|---|---|---|---|---|---|---|---|---|---|--|
| L | С | 0 | L | L | Е | С | Т | Т | Ο | Ν |  |

Finish : Highgloss Size : 600x1200mm Technical Specification