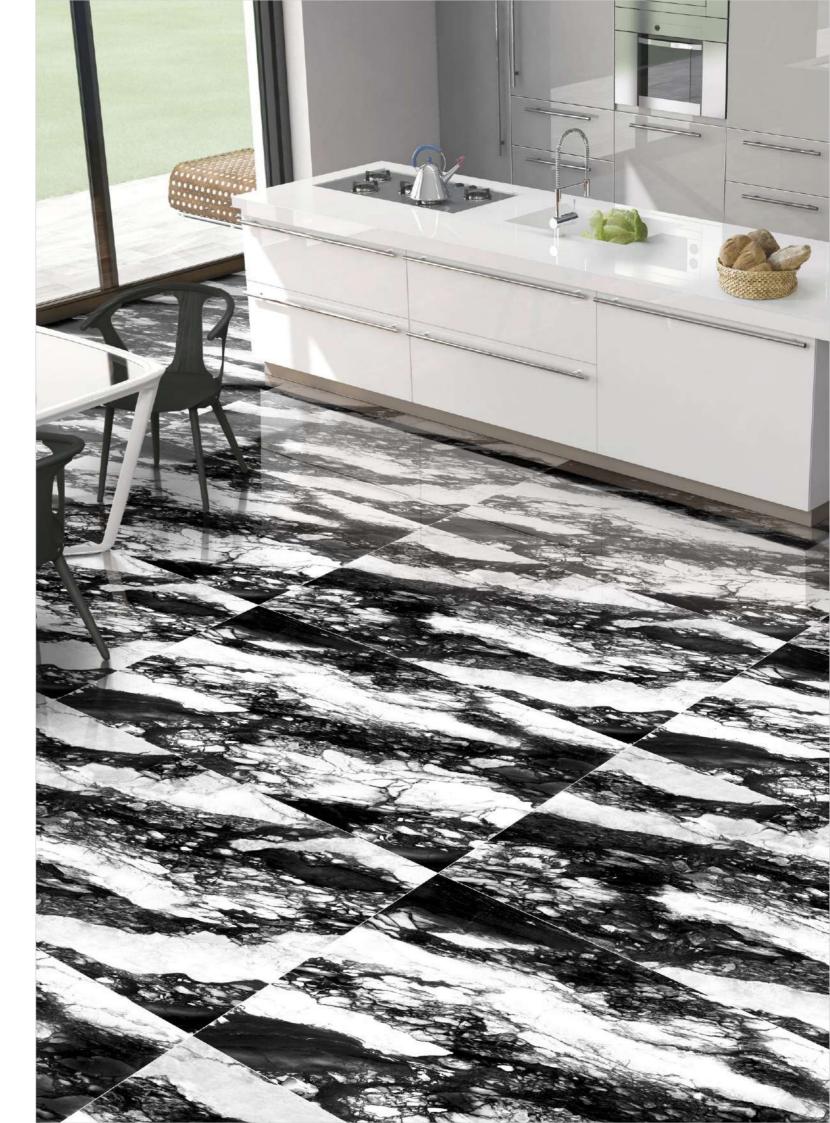

### Match **THE AMBIENCE**

Finish :

The Impio highglossy collection adds a touch of sophistication and refinement to any space with its exquisite sheen and beautiful design intricacies. Its sturdy body guarantees longlasting elegance, making it the perfect choice for a variety of spaces, from residential to commercial to public areas. Whether it's a grand foyer, an office, or a living room, the Impio highglossy collection is the perfect addition to any environment, bringing an exquisite and timeless appeal.