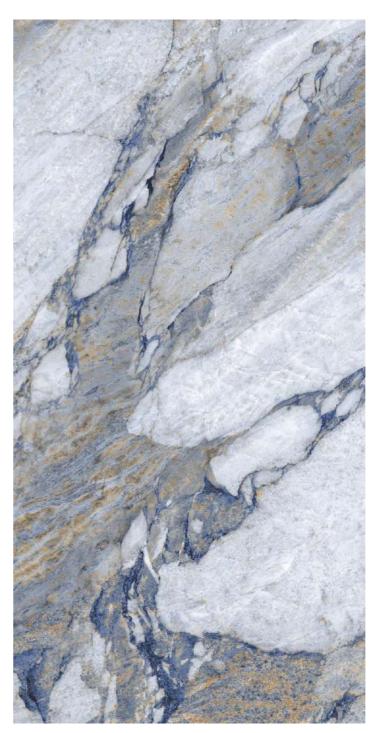

#### SIZE : 600x600 | 600x1200mm

Impio Highgloss

## **IMPÍO HIGHGLOSS COLLECTION**

### Match **THE AMBIENCE**

Finish :

The Impio highglossy collection adds a touch of sophistication and refinement to any space with its exquisite sheen and beautiful design intricacies. Its sturdy body guarantees longlasting elegance, making it the perfect choice for a variety of spaces, from residential to commercial to public areas. Whether it's a grand foyer, an office, or a living room, the Impio highglossy collection is the perfect addition to any environment, bringing an exquisite and timeless appeal.

#### Size : Highgloss 600x1200mm

www.skytouchceramic.com

| 1    | 17    | ) (  | O      |
|------|-------|------|--------|
| HIGH | GLOSS | COLL | ECTION |

| Finish :  |  |
|-----------|--|
| Highgloss |  |