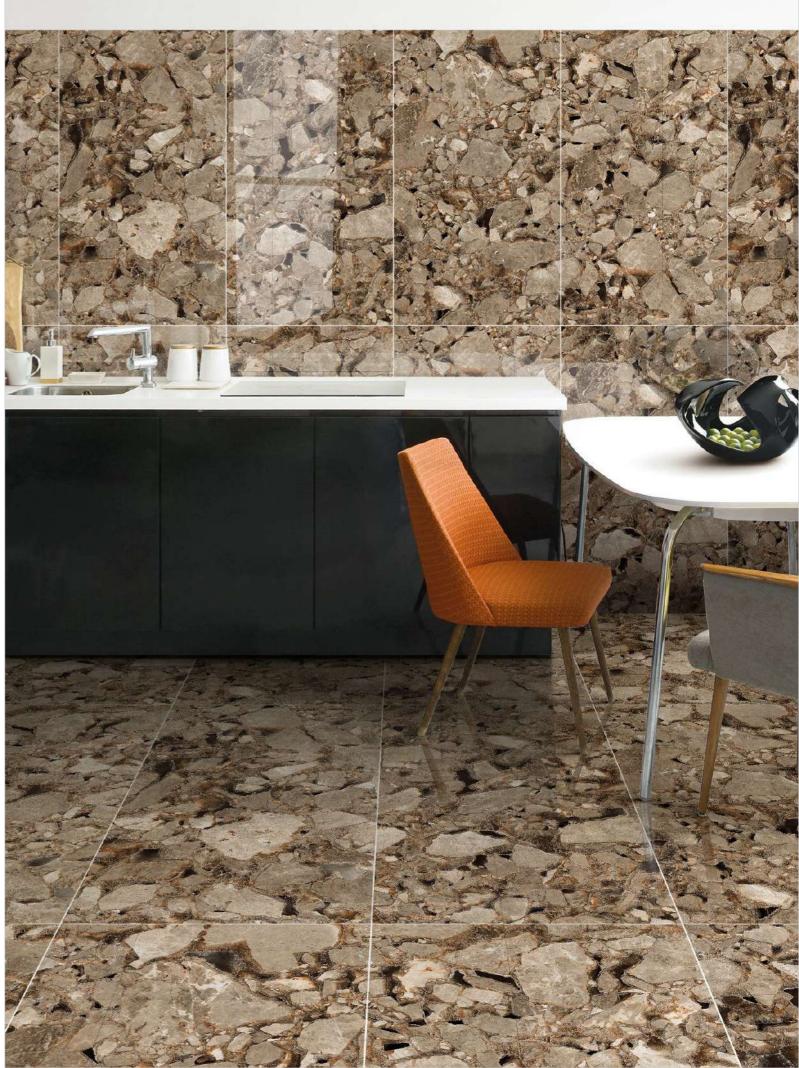

## **REFLECTIONS OF MODERN AESTHETICS**

600x 1200mm

## **IMPÍO HIGHGLOSS COLLECTION**

### Match **THE AMBIENCE**

Finish :

The Impio highglossy collection adds a touch of sophistication and refinement to any space with its exquisite sheen and beautiful design intricacies. Its sturdy body guarantees longlasting elegance, making it the perfect choice for a variety of spaces, from residential to commercial to public areas. Whether it's a grand foyer, an office, or a living room, the Impio highglossy collection is the perfect addition to any environment, bringing an exquisite and timeless appeal.