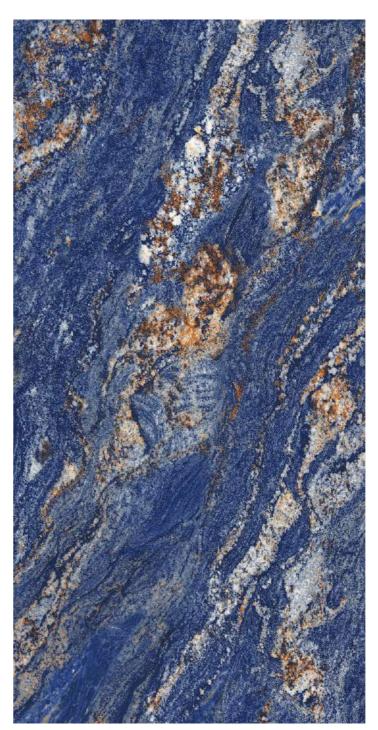

#### **ZETA BLUE**

#### **ELECTRIC BLUE**

| Φ | ŀ |   | ) |   |   | 5 | ľ |   | / | 1 |  |
|---|---|---|---|---|---|---|---|---|---|---|--|
| L | С | 0 | L | L | Е | С | Т | Т | Ο | Ν |  |

Finish : Highgloss Size : 600x1200mm Technical Specification