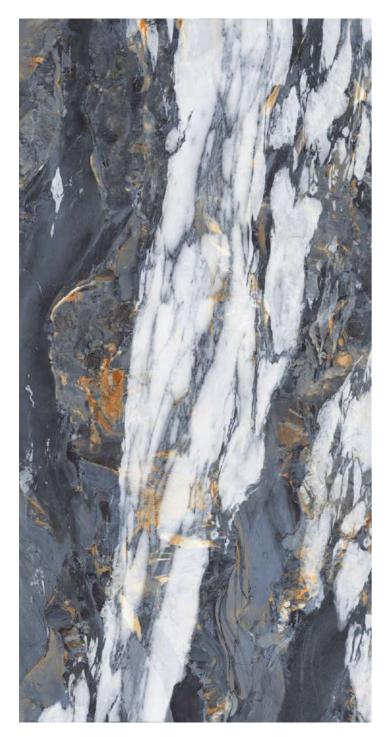

#### **CAMERON MARBLE**

| I  | Μ     | <b>P</b> | Ó       |
|----|-------|----------|---------|
| HI | GHGLC | SS COL   | LECTION |

Technical Specification 

#### CAPRIO MARBLE

Technical Specification

|--|--|

| Finish :  |  |
|-----------|--|
| Highgloss |  |

Technical Specification