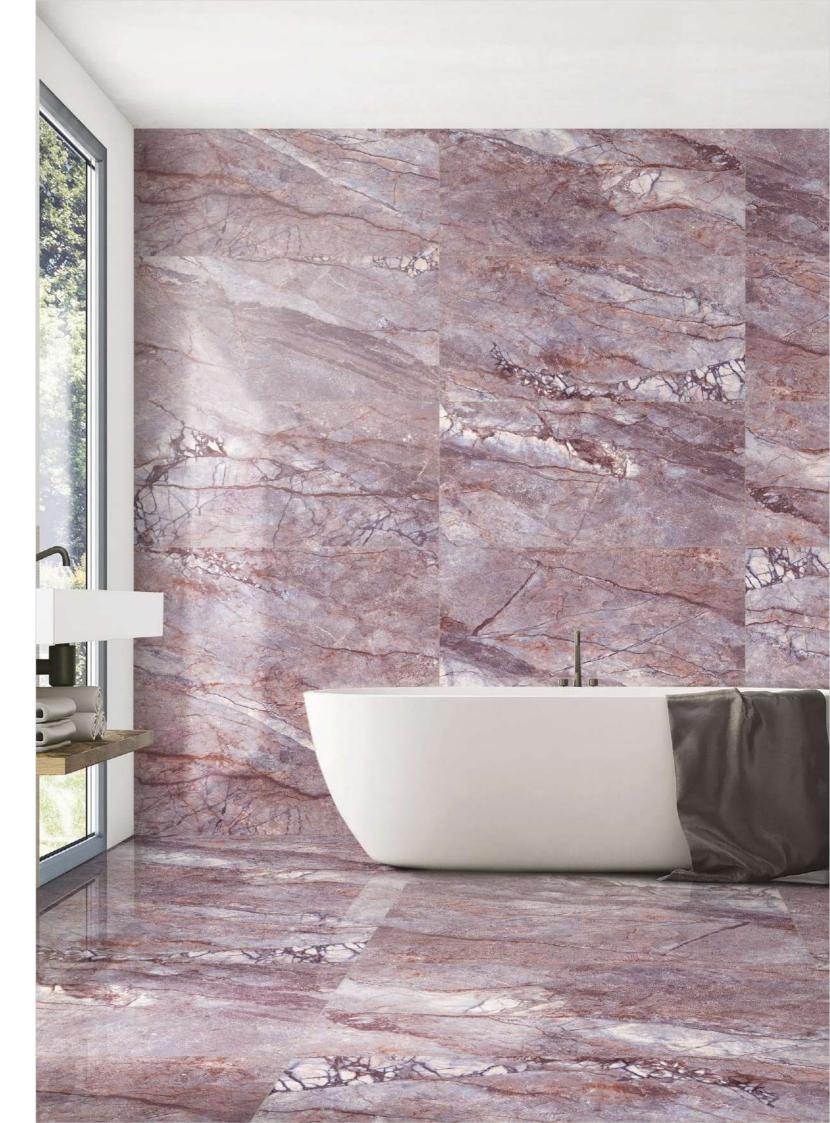

## **IMPÍO HIGHGLOSS COLLECTION**

### Match **THE AMBIENCE**

Finish :

The Impio highglossy collection adds a touch of sophistication and refinement to any space with its exquisite sheen and beautiful design intricacies. Its sturdy body guarantees longlasting elegance, making it the perfect choice for a variety of spaces, from residential to commercial to public areas. Whether it's a grand foyer, an office, or a living room, the Impio highglossy collection is the perfect addition to any environment, bringing an exquisite and timeless appeal.

#### Size : Highgloss 600x1200mm

www.skytouchceramic.com

| 1    | 17    | ) (  | O      |
|------|-------|------|--------|
| HIGH | GLOSS | COLL | ECTION |

| Finish :  |  |
|-----------|--|
| Highgloss |  |