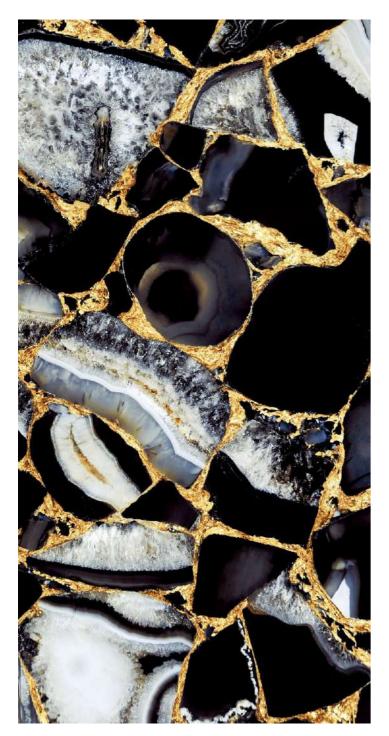

sh :  |
|-----------|
| Highgloss |

Size : 600x1200mm Technical Specification

## HARMONY 015













Technical Specification

Finish :Size :Highgloss600x1200mm















Finish : Highgloss Size : 600x1200mm Technical Specification

## HARMONY 020









## HARMONY 021















Technical Specification

Finish :Size :Highgloss600x1200mm















Finish : Highgloss Size : 600x1200mm Technical Specification

## HARMONY 023















Technical Specification

Finish :Size :Highgloss600x1200mm













Finish : Highgloss Size : 600x1200mm Technical Specification

## HARMONY 029









## HARMONY 033













Technical Specification

Finish :Size :Highgloss600x1200mm













Finish : Highgloss Size : 600x1200mm Technical Specification

## HARMONY 043







## HARMONY 045













Technical Specification

Finish :Size :Highgloss600x1200mm

















| Finish :  |  |
|-----------|--|
| Highgloss |  |

Size : 600x1200mm Technical Specification

## HARMONY 050







## HARMONY 051













#### HARMONY 040



#### HARMONY 044