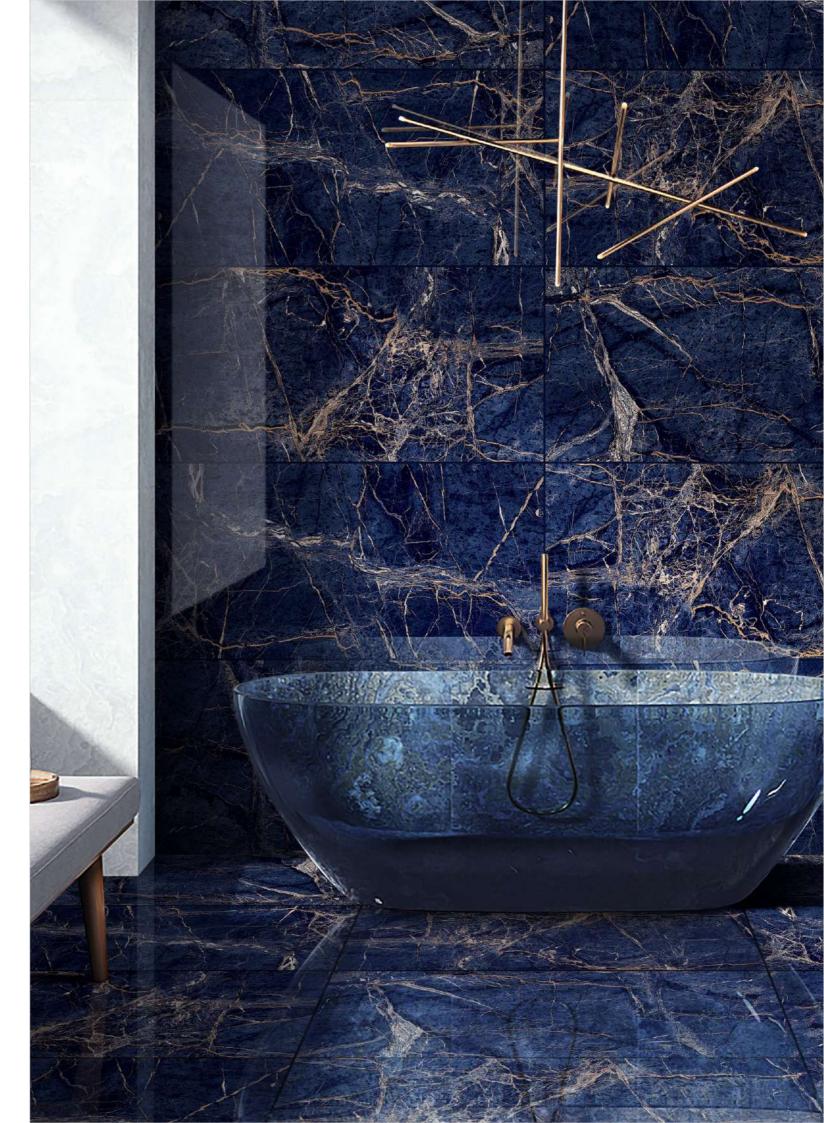

## **IMPÍO HIGHGLOSS COLLECTION**

### Match **THE AMBIENCE**

Finish :

The Impio highglossy collection adds a touch of sophistication and refinement to any space with its exquisite sheen and beautiful design intricacies. Its sturdy body guarantees longlasting elegance, making it the perfect choice for a variety of spaces, from residential to commercial to public areas. Whether it's a grand foyer, an office, or a living room, the Impio highglossy collection is the perfect addition to any environment, bringing an exquisite and timeless appeal.

#### Size : Highgloss 600x1200mm

www.skytouchceramic.com

| 1    | 17    | ) (  | O      |
|------|-------|------|--------|
| HIGH | GLOSS | COLL | ECTION |

| Finish :  |  |
|-----------|--|
| Highgloss |  |