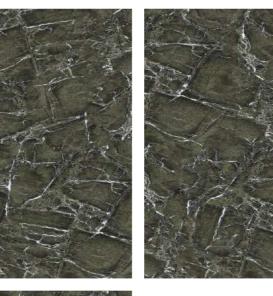

#### ATHENA BLACK

#### **BLACK FLUARY**

Faces

Finish :Size :Highgloss600x1200mm