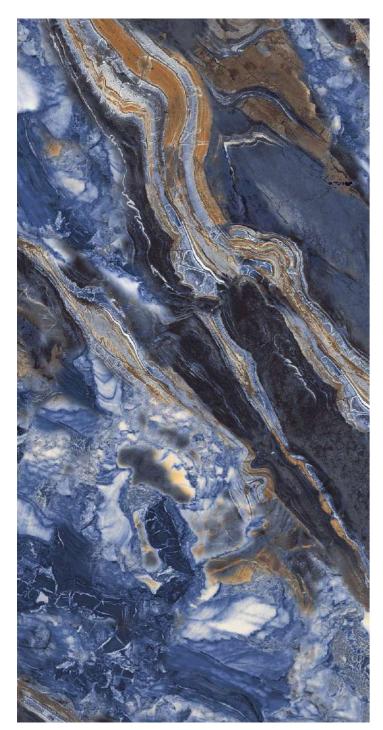

#### **DAMON BLUE**

#### DAMON MARBLE

Faces

Finish :Size :Highgloss600x1200mm