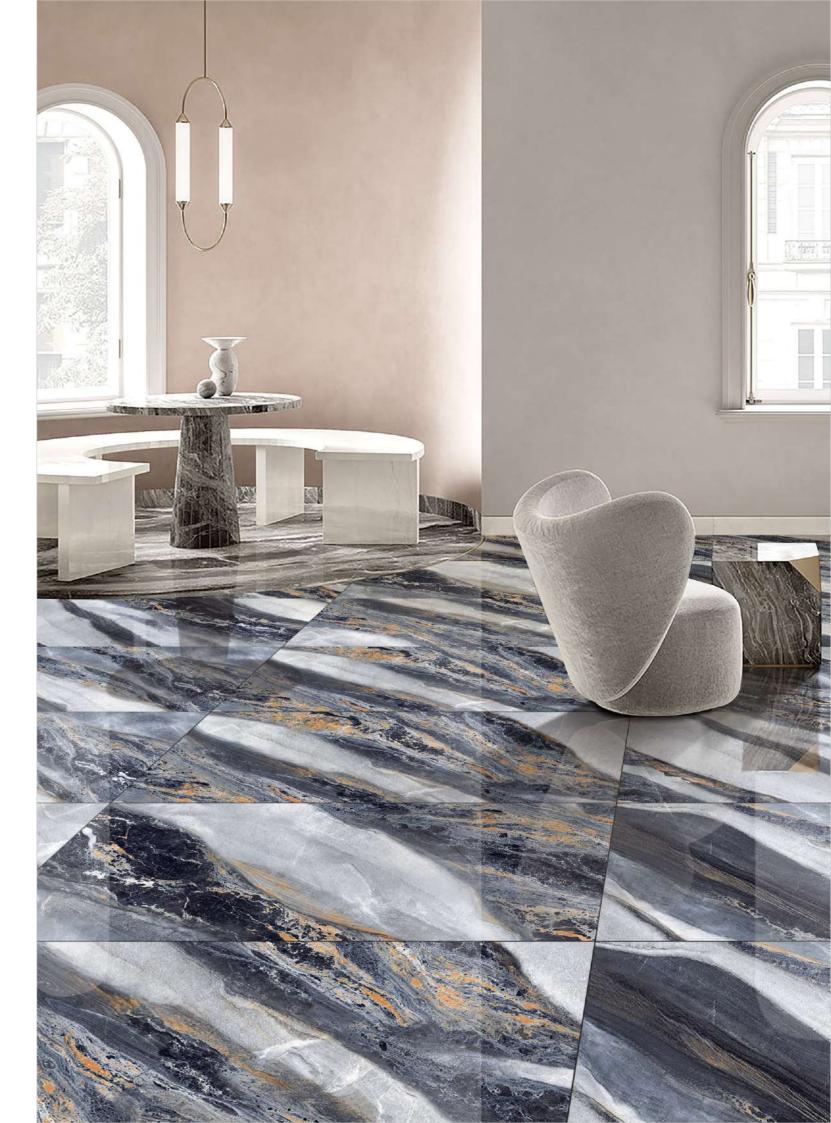

## **REFLECTIONS OF MODERN AESTHETICS**

600x 1200mm

#### SIZE : 600x600 | 600x1200mm

Impio Highgloss

## **IMPÍO HIGHGLOSS COLLECTION**

### Match **THE AMBIENCE**

Finish :

The Impio highglossy collection adds a touch of sophistication and refinement to any space with its exquisite sheen and beautiful design intricacies. Its sturdy body guarantees longlasting elegance, making it the perfect choice for a variety of spaces, from residential to commercial to public areas. Whether it's a grand foyer, an office, or a living room, the Impio highglossy collection is the perfect addition to any environment, bringing an exquisite and timeless appeal.

#### Size : Highgloss 600x1200mm

www.skytouchceramic.com

| 1    | 17    | ) (  | O      |
|------|-------|------|--------|
| HIGH | GLOSS | COLL | ECTION |

| Finish :  |  |
|-----------|--|
| Highgloss |  |