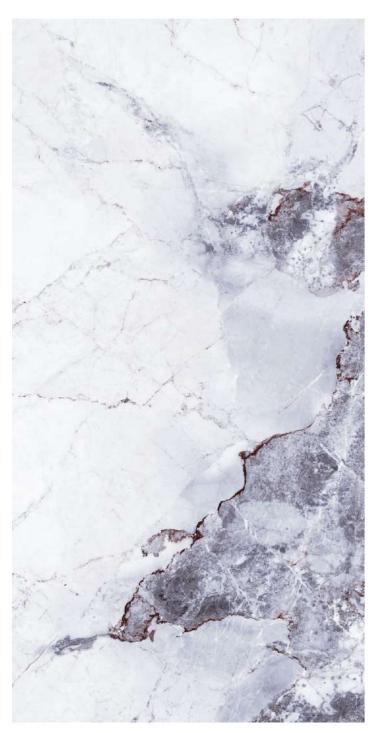

## **RHONY GREY**

Technical Specification

74-75

Size : 600x1200mm Technical Specification