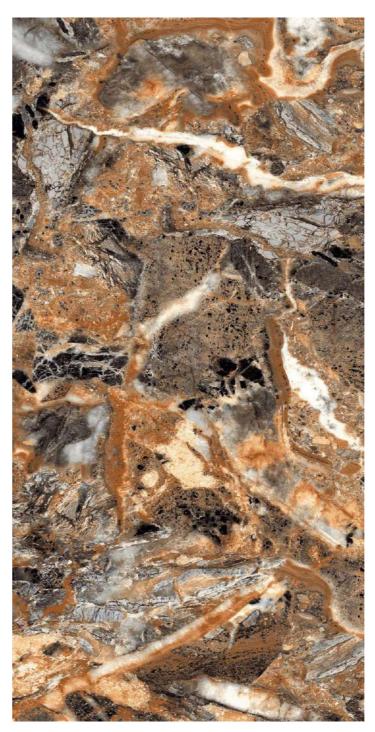

#### **ALYSSA BROWN**

#### **ALYSSA REEN**

Faces

| HIGHGLOSS COLLECTION | Finish : Size :<br>Highgloss 600x1200mm | Technical Specification |
|----------------------|-----------------------------------------|-------------------------|
| BRUCE BROWN          |                                         | BRUCE NERO              |
|                      | Faces                                   |                         |
|                      |                                         |                         |
|                      |                                         |                         |