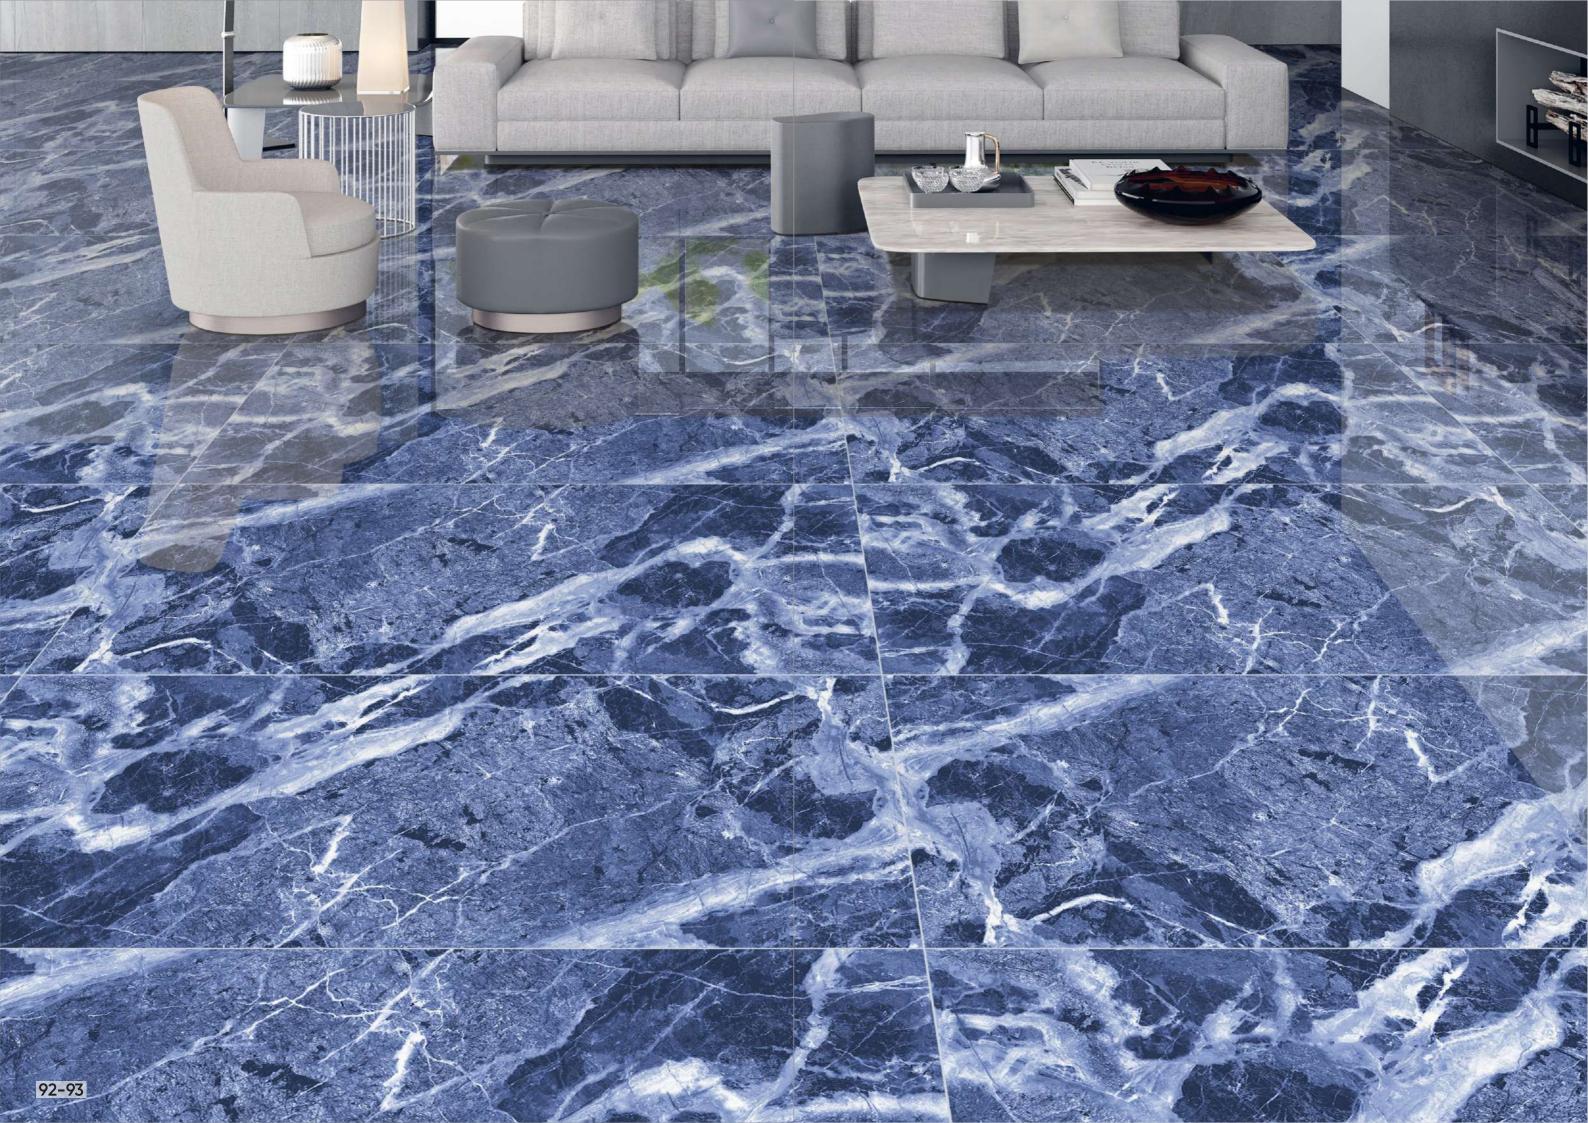

TA BROWN















Technical Specification

#### **NEWTRO GREEN**









#### **NEWTRO COSTA**







#### **NEWTRO BLUE**















Finish :Size :Highgloss600x1200mm



## PERADO BLACK















Finish : Size : Highgloss 600x1200mm



## **RHONY GREY**

Technical Specification









74-75



Size : 600x1200mm Technical Specification

## **TIFFANY GREY**









## **VERONICA BROWN**















Finish : Size : Highgloss 600x1200mm



## TERACOTTA BLUE



















Finish : Size : Highgloss 600x1200mm



# CRYSTAL BLACK

Technical Specification























## NEGGRO SANTUARIO BRILLO













## **SNOWFIELD BROWN**







## SNOWFIELD DARK GREY











#### ATHENCE BLUE



### ATHENCE BROWN



#### **STONIA BLUE**





#### **STONIA NERO**







## Harmony **IN DESIGN**

Finish :

The Harmony Collection is designed to evoke a sense of balance, cohesion, and unity in both style and function. The surfaces within this collection feature complementary design elements, colors, and



Technical Specification ( ))) \* 6  $\otimes$ 08, 20



#### Size : Highgloss 600x1200mm

www.skytouchceramic.com



Technical Specification

Finish :Size :Highgloss600x1200mm













| Finish :  |  |
|-----------|--|
| Highgloss |  |

Size : 600x1200mm Technical Specification

## HARMONY 012









## HARMONY 013













Technical Specification

Finish :Size :Highgloss600x1200mm













| Finish :  |
|-----------|
| Highgloss |

Size : 600x1200mm Technical Specification

## HARMONY 015













Technical Specification

Finish :Siz