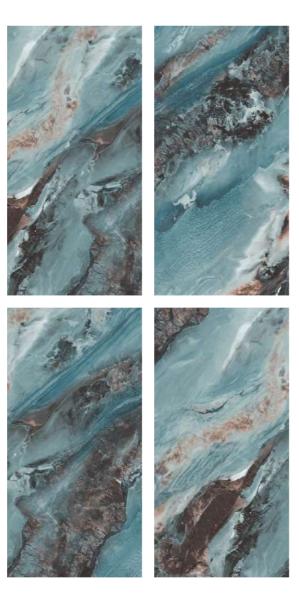

#### **DAMON BLUE**

#### DAMON MARBLE

Faces

Finish :Size :Highgloss600x1200mm