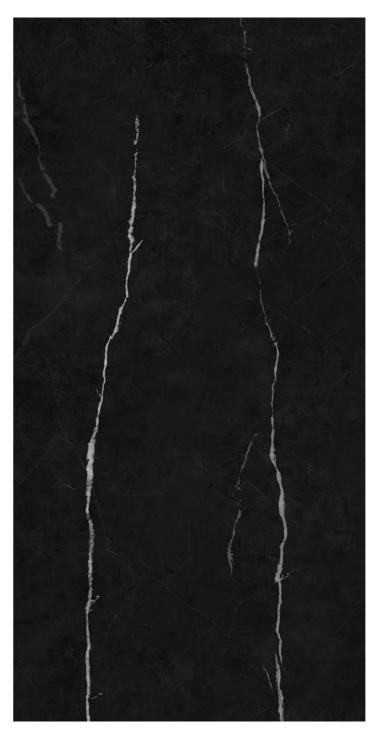

BLACK**







#### MARQUINA CHOCO







Faces





Finish : Highgloss Size : 600x1200mm



#### MERITA BROWN















Technical Specification

#### **NEWTRO GREEN**









#### **NEWTRO COSTA**







#### **NEWTRO BLUE**















Finish :Size :Highgloss600x1200mm



## PERADO BLACK















Finish : Size : Highgloss 600x1200mm



## **RHONY GREY**

Technical Specification









74-75



Size : 600x1200mm Technical Specification

## **TIFFANY GREY**









## **VERONICA BROWN**















Finish : Size : Highgloss 600x1200mm



## TERACOTTA BLUE



















Finish : Size : Highgloss 600x1200mm



# CRYSTAL BLACK

Technical Specification























## NEGGRO SANTUARIO BRILLO













## **SNOWFIELD BROWN**







## SNOWFIELD DARK GREY











#### ATHENCE BLUE



### ATHENCE BROWN



#### **STONIA BLUE**





#### **STONIA NERO**







## Harmony **IN DESIGN**

Finish :

The Harmony Collection is designed to evoke a sense of balance, cohesion, and unity in both style and function. The surfaces within this collection feature complementary design elements, colors, and



Technical Specification ( ))) \* 6  $\otimes$ 08, 20



#### Size : Highgloss 600x1200mm

www.skytouchceramic.com



Technical Specification

Finish :Size :Highgloss600x1200mm













| Finish :  |  |
|-----------|--|
| Highgloss |  |

Size : 600x1200mm Technical Specification

## HARMONY 012









## HARMONY 013













Technical Specification

Finish :Size :Highgloss600x1200mm













| Finish :  |
|-----------|
| Highgloss |

Size