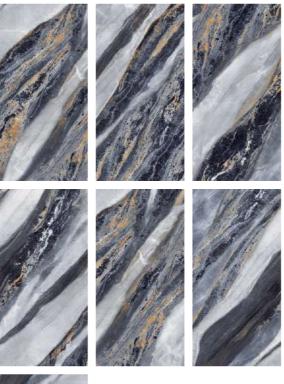

## **IMPÍO HIGHGLOSS COLLECTION**

### Match **THE AMBIENCE**

Finish :

The Impio highglossy collection adds a touch of sophistication and refinement to any space with its exquisite sheen and beautiful design intricacies. Its sturdy body guarantees longlasting elegance, making it the perfect choice for a variety of spaces, from residential to commercial to public areas. Whether it's a grand foyer, an office, or a living room, the Impio highglossy collection is the perfect addition to any environment, bringing an exquisite and timeless appeal.

#### Size : Highgloss 600x1200mm

www.skytouchceramic.com

| 1    | 17    | ) (  | O      |
|------|-------|------|--------|
| HIGH | GLOSS | COLL | ECTION |

| Finish :  |  |
|-----------|--|
| Highgloss |  |