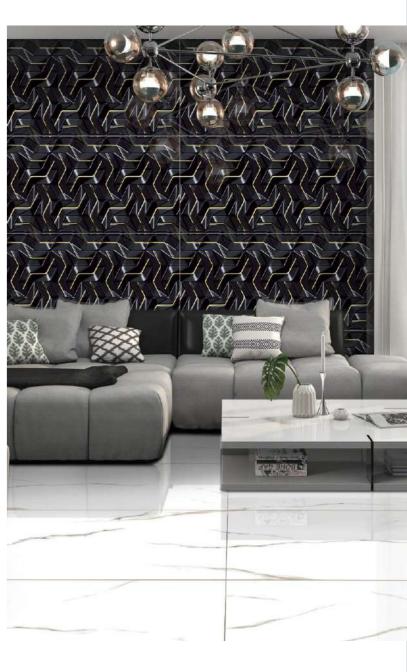

## **REFLECTIONS OF MODERN AESTHETICS**

600x 1200mm

### Match **THE AMBIENCE**

Finish :

The Impio highglossy collection adds a touch of sophistication and refinement to any space with its exquisite sheen and beautiful design intricacies. Its sturdy body guarantees longlasting elegance, making it the perfect choice for a variety of spaces, from residential to commercial to public areas. Whether it's a grand foyer, an office, or a living room, the Impio highglossy collection is the perfect addition to any environment, bringing an exquisite and timeless appeal.