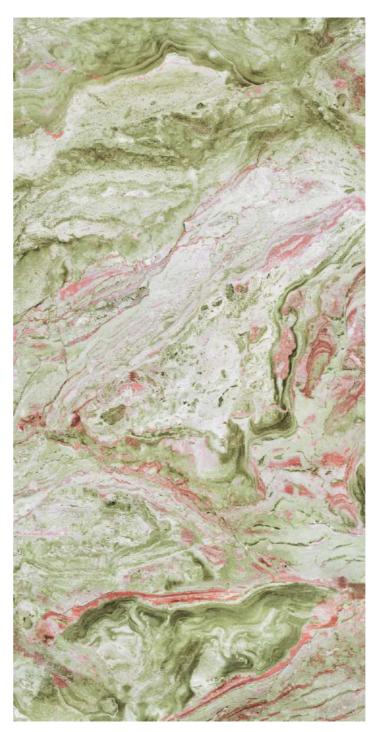

#### **NEWTRO GREEN**

#### **NEWTRO COSTA**

#### **NEWTRO BLUE**

Finish :Size :Highgloss600x1200mm