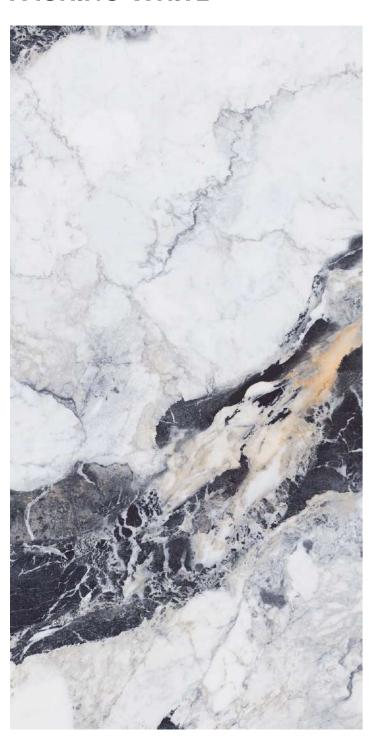

#### **ALYSSA BROWN**

#### **ALYSSA REEN**

Faces

| HIGHGLOSS COLLECTION | Finish : Size :<br>Highgloss 600x1200mm | Technical Specification |
|----------------------|-----------------------------------------|-------------------------|
| BRUCE BROWN          |                                         | BRUCE NERO              |
|                      | Faces                                   |                         |
|                      |                                         |                         |
|                      |                                         |                         |