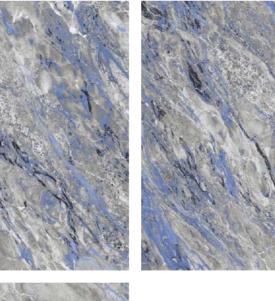

#### **DAMON BLUE**

#### DAMON MARBLE

Faces

Finish :Size :Highgloss600x1200mm