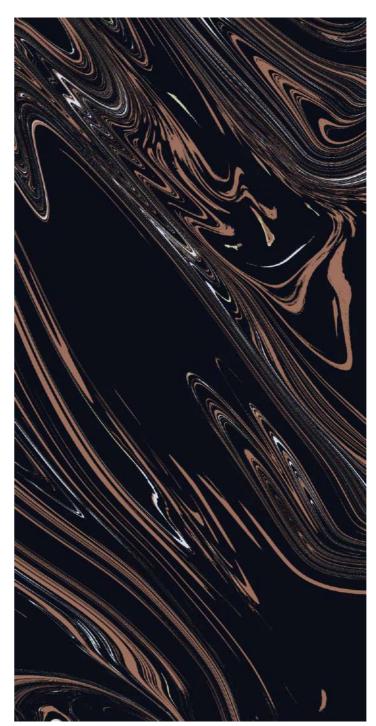

#### ATHENA BLACK

#### **BLACK FLUARY**

Faces

Finish :Size :Highgloss600x1200mm