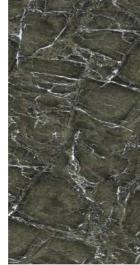

#### ATHENA BLACK

#### **BLACK FLUARY**

Faces

Finish :Size :Highgloss600x1200mm