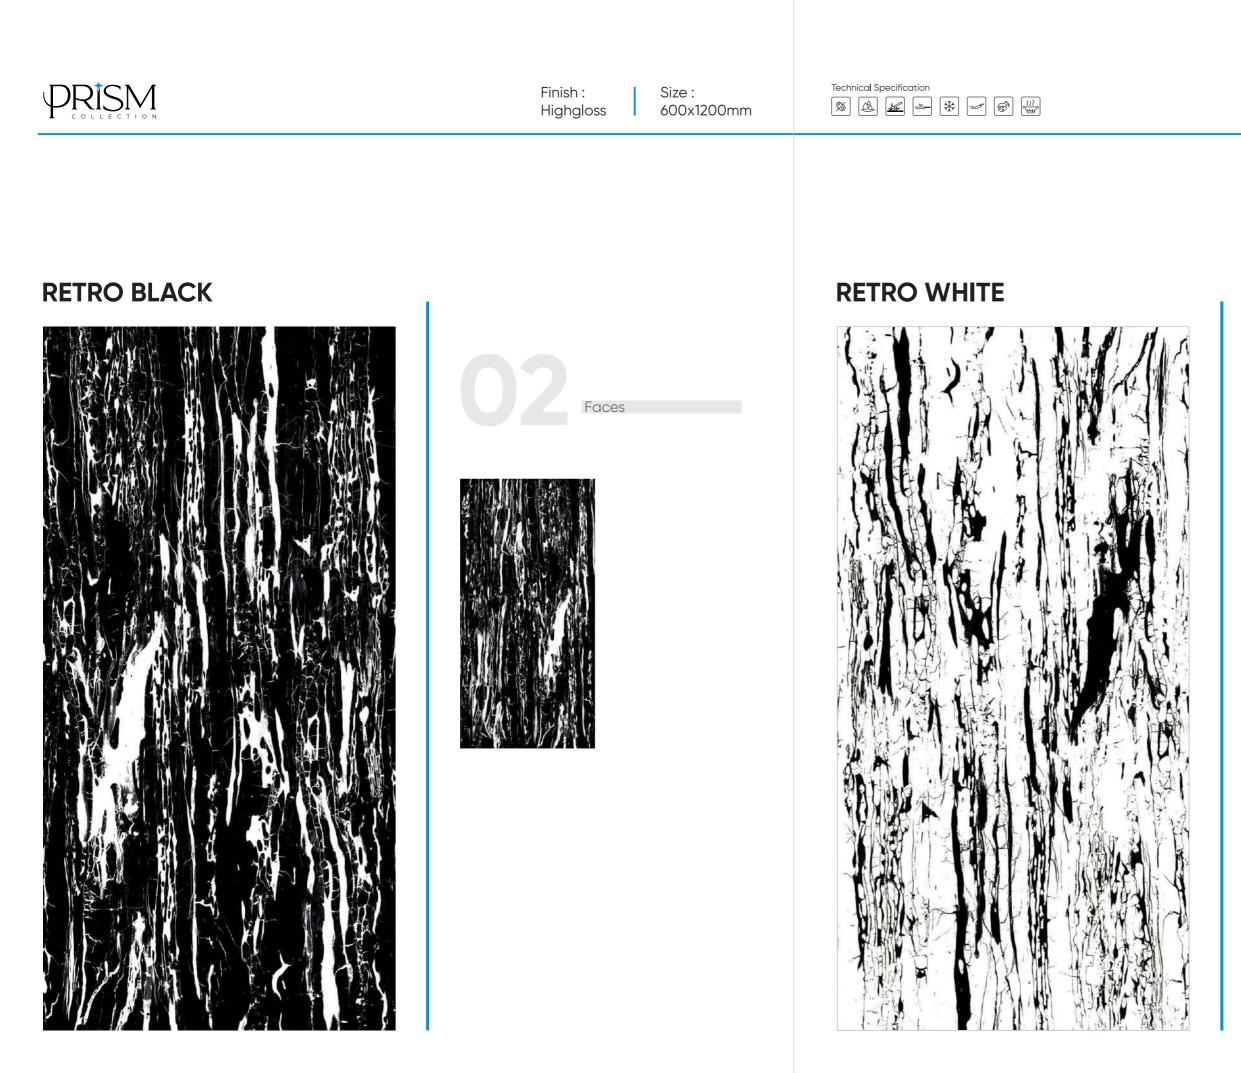

#### **ZETA BLUE**

#### **ZETA STONE**

Faces

Finish : Size : Highgloss 600x1200mm