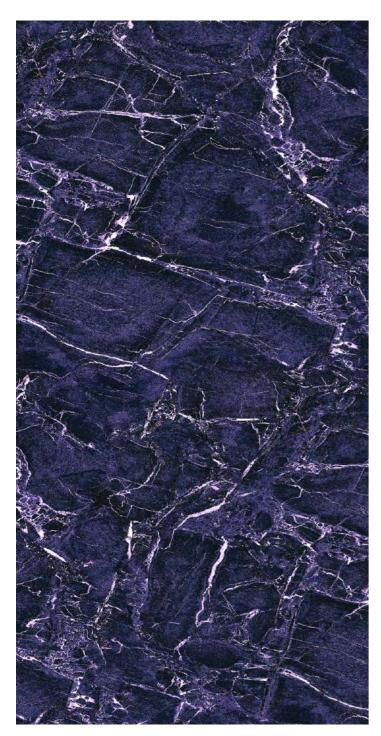

**

Finish :

The Harmony Collection is designed to evoke a sense of balance, cohesion, and unity in both style and function. The surfaces within this collection feature complementary design elements, colors, and



Technical Specification ( ))) \* 6  $\otimes$ 08, 20



#### Size : Highgloss 600x1200mm

www.skytouchceramic.com



Technical Specification

Finish :Size :Highgloss600x1200mm













| Finish :  |  |
|-----------|--|
| Highgloss |  |

Size : 600x1200mm Technical Specification

## HARMONY 012









## HARMONY 013













Technical Specification

Finish :Size :Highgloss600x1200mm













| Finish :  |
|-----------|
| Highgloss |

Size : 600x1200mm Technical Specification

## HARMONY 015













Technical Specification

Finish :Size :Highgloss600x1200mm















Finish : Highgloss Size : 600x1200mm Technical Specification

## HARMONY 020









## HARMONY 021















Technical Specification

Finish :Size :Highgloss600x1200mm















Finish : Highgloss Size : 600x1200mm Technical Specification

## HARMONY 023















Technical Specification

Finish :Size :Highgloss600x1200mm













Finish : Highgloss Size : 600x1200mm Technical Specification

## HARMONY 029









## HARMONY 033













Technical Specification

Finish :Size :Highgloss600x1200mm













Finish : Highgloss Size : 600x1200mm Technical Specification

## HARMONY 043







## HARMONY 045













Technical Specification

Finish :Size :Highgloss600x1200mm

















| Finish :  |  |
|-----------|--|
| Highgloss |  |

Size : 6