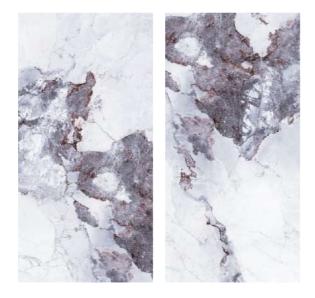

#### SIZE : 600x600 | 600x1200mm

Impio Highgloss

## **IMPÍO HIGHGLOSS COLLECTION**

### Match **THE AMBIENCE**

Finish :

The Impio highglossy collection adds a touch of sophistication and refinement to any space with its exquisite sheen and beautiful design intricacies. Its sturdy body guarantees longlasting elegance, making it the perfect choice for a variety of spaces, from residential to commercial to public areas. Whether it's a grand foyer, an office, or a living room, the Impio highglossy collection is the perfect addition to any environment, bringing an exquisite and timeless appeal.