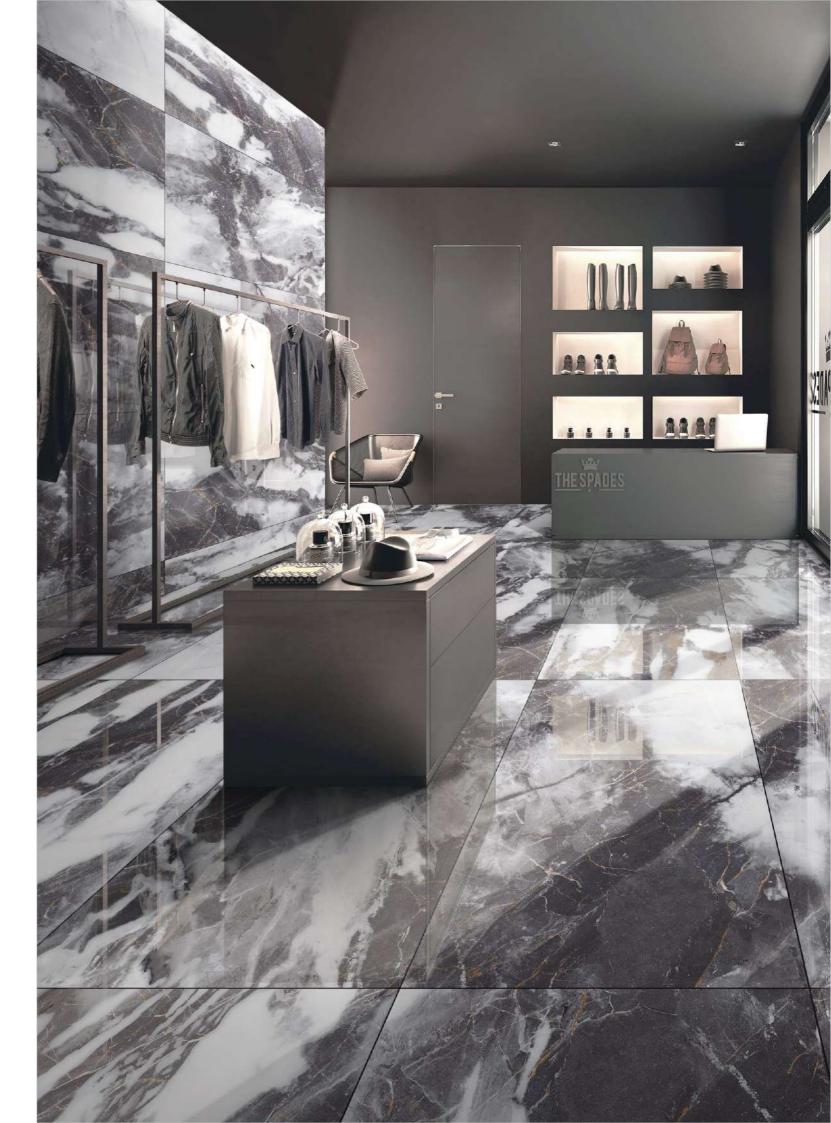

## **REFLECTIONS OF MODERN AESTHETICS**

600x 1200mm

### Match **THE AMBIENCE**

Finish :

The Impio highglossy collection adds a touch of sophistication and refinement to any space with its exquisite sheen and beautiful design intricacies. Its sturdy body guarantees longlasting elegance, making it the perfect choice for a variety of spaces, from residential to commercial to public areas. Whether it's a grand foyer, an office, or a living room, the Impio highglossy collection is the perfect addition to any environment, bringing an exquisite and timeless appeal.