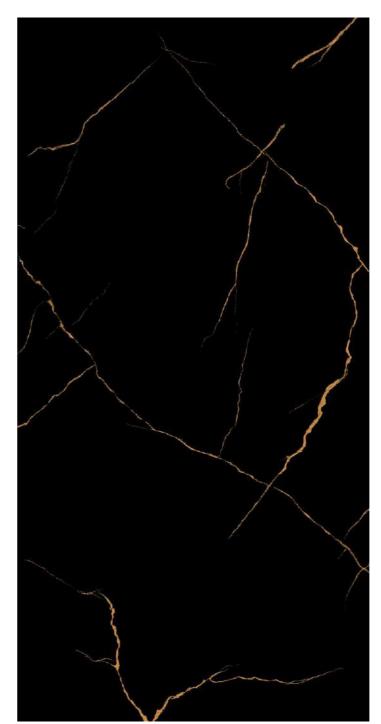

#### **MARQUINA BLACK**

#### MARQUINA CHOCO

Faces

Finish : Highgloss Size : 600x1200mm