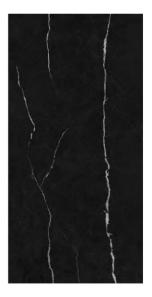

*







#### MARQUINA CHOCO







Faces





Finish : Highgloss Size : 600x1200mm



#### MERITA BROWN















Technical Specification

#### **NEWTRO GREEN**









#### **NEWTRO COSTA**







#### **NEWTRO BLUE**















Finish :Size :Highgloss600x1200mm



## PERADO BLACK















Finish : Size : Highgloss 600x1200mm



## **RHONY GREY**

Technical Specification









74-75



Size : 600x1200mm Technical Specification

## **TIFFANY GREY**









## **VERONICA BROWN**















Finish : Size : Highgloss 600x1200mm



## TERACOTTA BLUE



















Finish : Size : Highgloss 600x1200mm



# CRYSTAL BLACK

Technical Specification























## NEGGRO SANTUARIO BRILLO













## **SNOWFIELD BROWN**







## SNOWFIELD DARK GREY











#### ATHENCE BLUE



### ATHENCE BROWN



#### **STONIA BLUE**





#### **STONIA NERO**







## Harmony **IN DESIGN**

Finish :

The Harmony Collection is designed to evoke a sense of balance, cohesion, and unity in both style and function. The surfaces within this collection feature complementary design elements, colors, and



Technical Specification ( ))) \* 6  $\otimes$ 08, 20



#### Size : Highgloss 600x1200mm

www.skytouchceramic.com



Technical Specification

Finish :Size :Highgloss600x1200mm













| Finish :  |  |
|-----------|--|
| Highgloss |  |

Size : 600x1200mm Technical Specification

## HARMONY 012









## HARMONY 013













Technical Specification

Finish :Size :Highgloss600x1200mm













| Finish :  |
|-----------|
| Highgloss |

Size : 600x