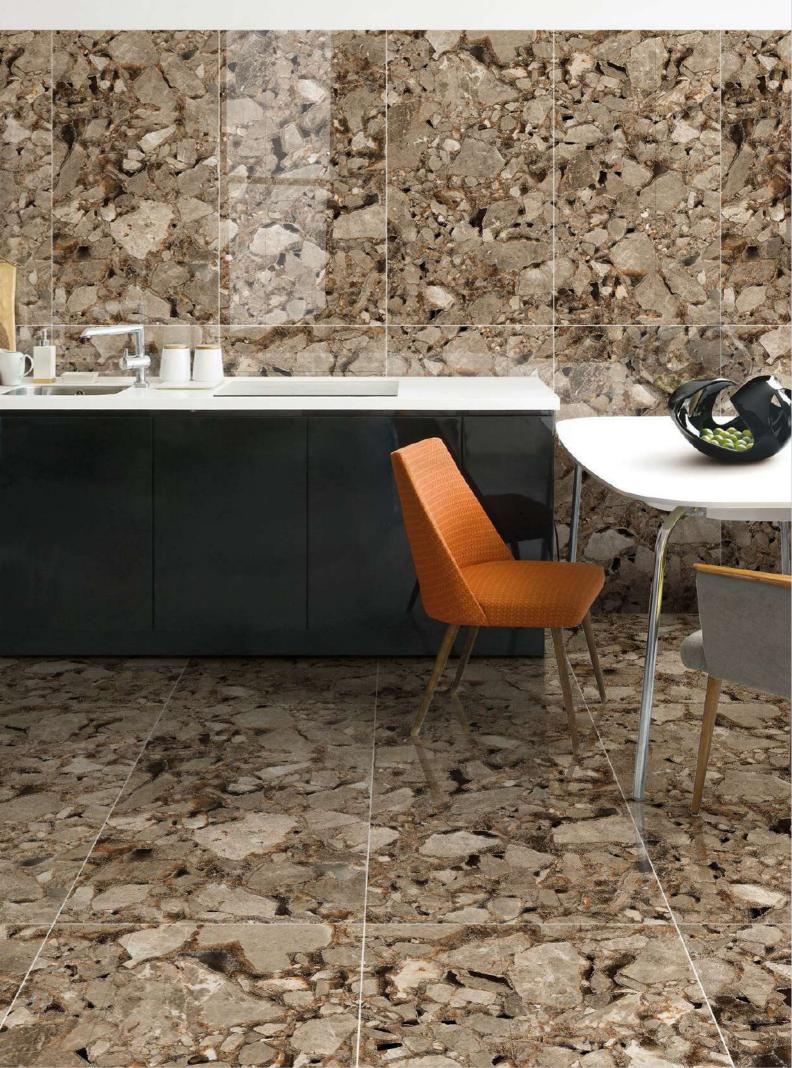

## **REFLECTIONS OF MODERN AESTHETICS**

600x 1200mm

#### SOARING THE SKIES **SINCE 2012...**

#### SIZE : 600x600 | 600x1200mm

Impio Highgloss