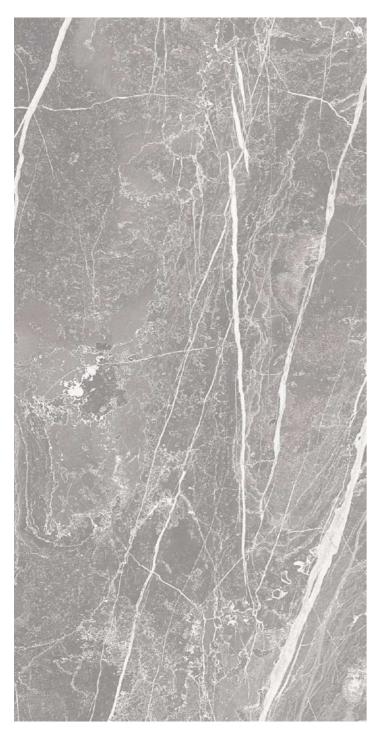

### Match **THE AMBIENCE**

Finish :

The Impio highglossy collection adds a touch of sophistication and refinement to any space with its exquisite sheen and beautiful design intricacies. Its sturdy body guarantees longlasting elegance, making it the perfect choice for a variety of spaces, from residential to commercial to public areas. Whether it's a grand foyer, an office, or a living room, the Impio highglossy collection is the perfect addition to any environment, bringing an exquisite and timeless appeal.

#### Size : Highgloss 600x1200mm

www.skytouchceramic.com

| 1    | 17    | ) (  | O      |
|------|-------|------|--------|
| HIGH | GLOSS | COLL | ECTION |

| Finish :  |  |
|-----------|--|
| Highgloss |  |