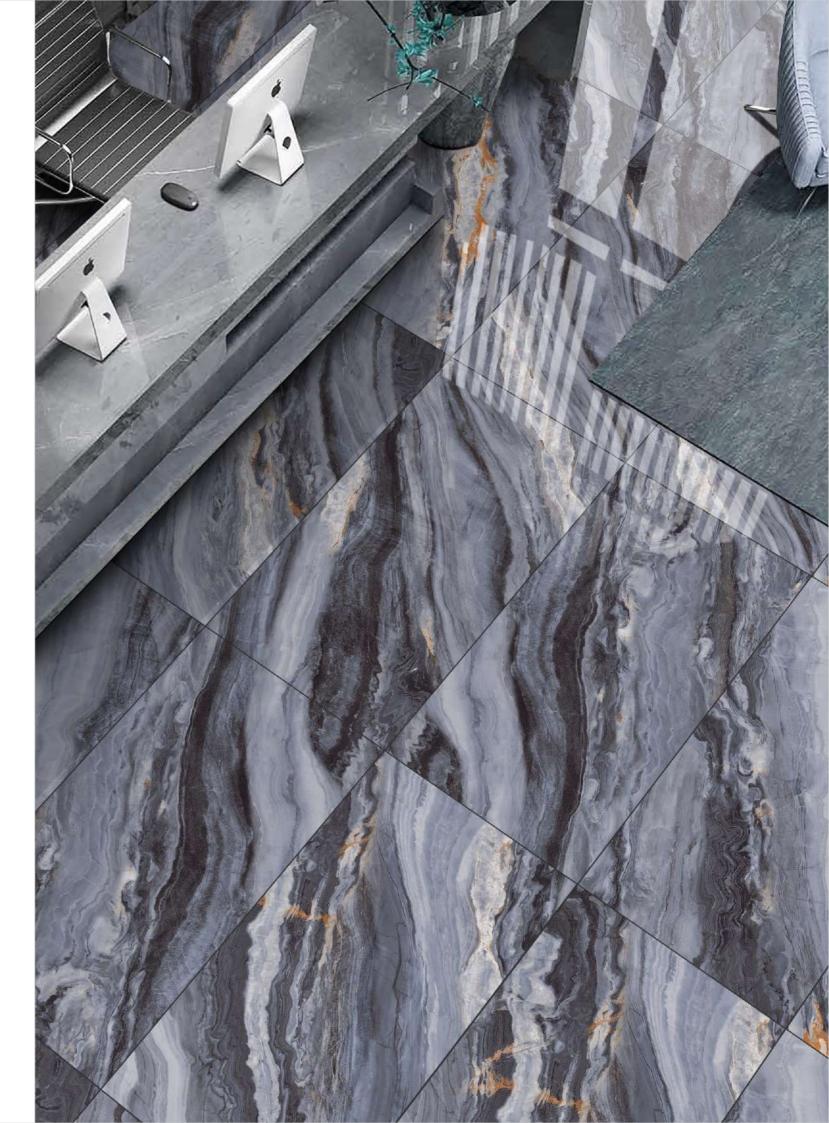

#### SIZE : 600x600 | 600x1200mm

Impio Highgloss

## **IMPÍO HIGHGLOSS COLLECTION**

### Match **THE AMBIENCE**

Finish :

The Impio highglossy collection adds a touch of sophistication and refinement to any space with its exquisite sheen and beautiful design intricacies. Its sturdy body guarantees longlasting elegance, making it the perfect choice for a variety of spaces, from residential to commercial to public areas. Whether it's a grand foyer, an office, or a living room, the Impio highglossy collection is the perfect addition to any environment, bringing an exquisite and timeless appeal.