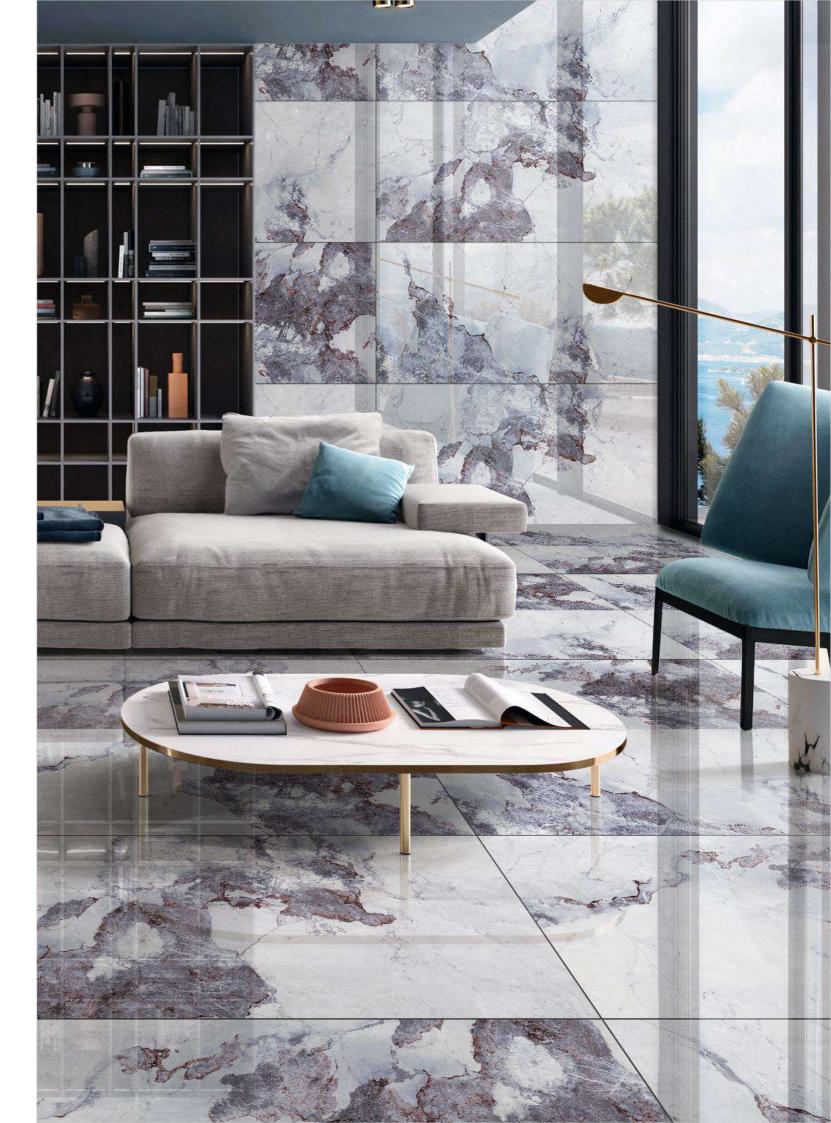

#### SIZE : 600x600 | 600x1200mm

Impio Highgloss

## **IMPÍO HIGHGLOSS COLLECTION**

### Match **THE AMBIENCE**

Finish :

The Impio highglossy collection adds a touch of sophistication and refinement to any space with its exquisite sheen and beautiful design intricacies. Its sturdy body guarantees longlasting elegance, making it the perfect choice for a variety of spaces, from residential to commercial to public areas. Whether it's a grand foyer, an office, or a living room, the Impio highglossy collection is the perfect addition to any environment, bringing an exquisite and timeless appeal.