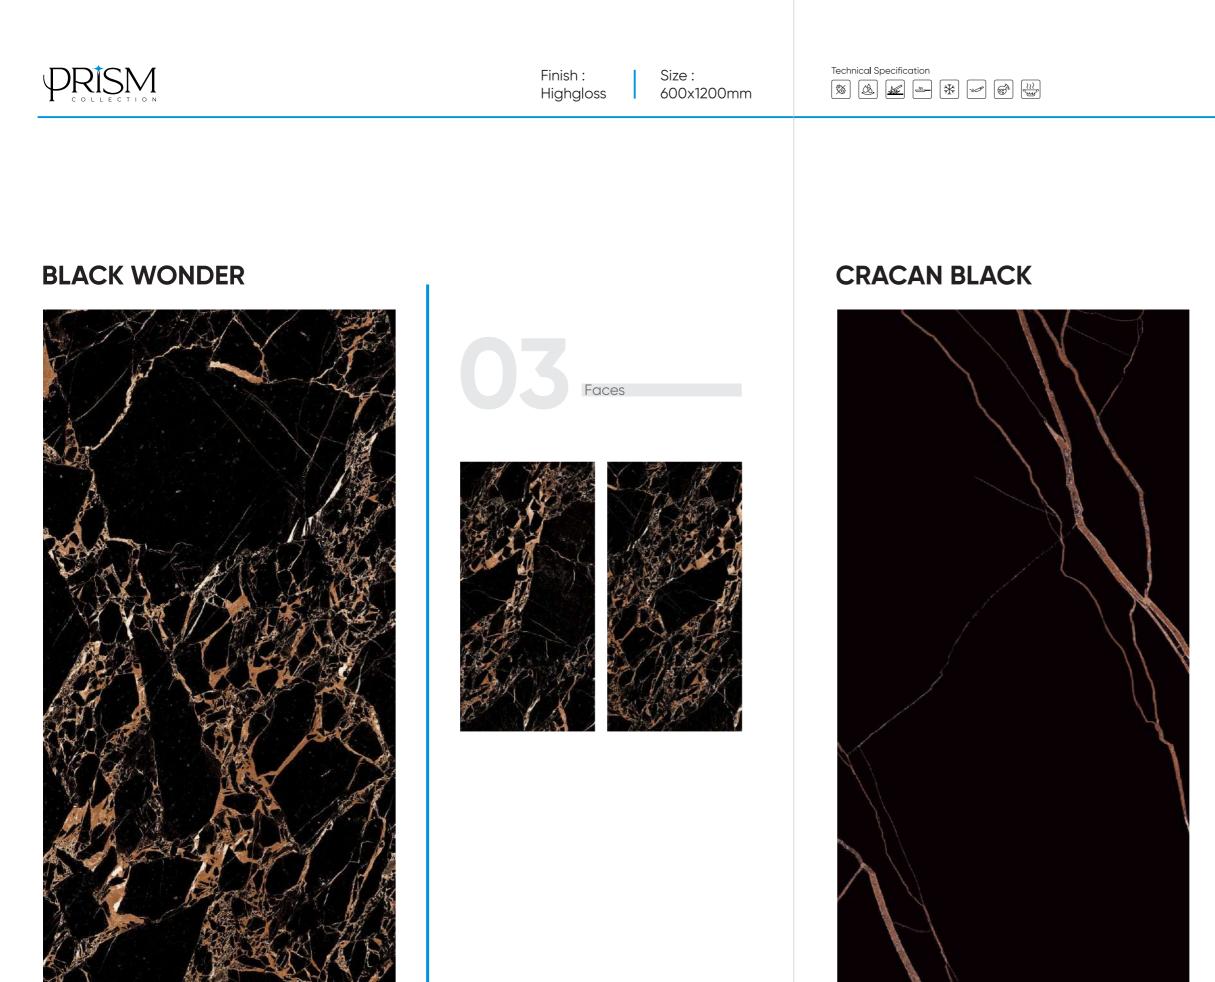

#### TRAVOLTA OLIVE







Finish : Size : Highgloss 600x1200mm



**VINEE GREEN** 









| IM     | <b>7</b> | Ó      |
|--------|----------|--------|
| HIGHGL | OSS COLI | ECTION |

Technical Specification

#### **ZETA BLUE**









#### **ZETA STONE**







Faces









Finish : Size : Highgloss 600x1200mm



#### WILLY RED













# Witness

Finish :



Technical Specification ( ))) \*  $\otimes$ 08, WEE <u>></u>CP \_\_\_\_\_



#### Size : Highgloss 600x1200mm

www.skytouchceramic.com



Finish : Size : Highgloss 600x1200mm



#### **ARMANI BROWN**













Finish : Highgloss Size : 600x1200mm Technical Specification

#### ATHENA BLACK









#### **BLACK FLUARY**







Faces









Finish :Size :Highgloss600x1200mm



#### **BLACK VOLCAN**



















Finish : Size : Highgloss 600x1200mm



#### **ELECTRIC BLUE**









| Φ | ŀ |   | ) |   |   | 5 | ľ |   | / | 1 |  |
|---|---|---|---|---|---|---|---|---|---|---|--|
| L | С | 0 | L | L | Е | С | Т | Т | Ο | Ν |  |

Finish : Highgloss Size : 600x1200mm Technical Specification

#### GALLETA BLACK







#### **GALLETA BLUE**







Finish : Size : Highgloss 600x1200mm



#### **GOLD MARRON**











Technical Specification

#### **KEDA BLACK**







#### **KEDA BROWN**



56-57





Finish :Size :Highgloss600x1200mm



#### LIRICA GOLD











| Finish :  |  |
|-----------|--|
| Highgloss |  |

Technical Specification

#### **MARQUINA BLACK**







#### MARQUINA CHOCO







Faces





Finish : Highgloss Size : 600x1200mm



#### MERITA BROWN















Technical Speci