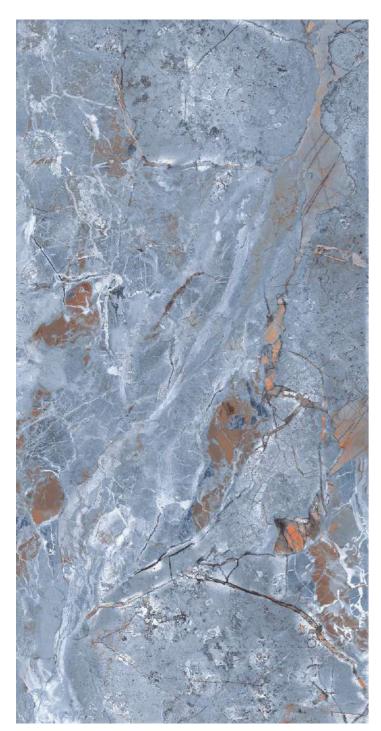

#### SIZE : 600x600 | 600x1200mm

Impio Highgloss

## **IMPÍO HIGHGLOSS COLLECTION**

### Match **THE AMBIENCE**

Finish :

The Impio highglossy collection adds a touch of sophistication and refinement to any space with its exquisite sheen and beautiful design intricacies. Its sturdy body guarantees longlasting elegance, making it the perfect choice for a variety of spaces, from residential to commercial to public areas. Whether it's a grand foyer, an office, or a living room, the Impio highglossy collection is the perfect addition to any environment, bringing an exquisite and timeless appeal.