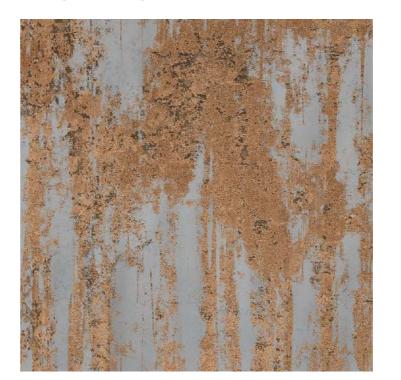

#### **NAVALA RUST**

#### **NAVALA SILVER**

Size : 600x600mm

Technical Specification