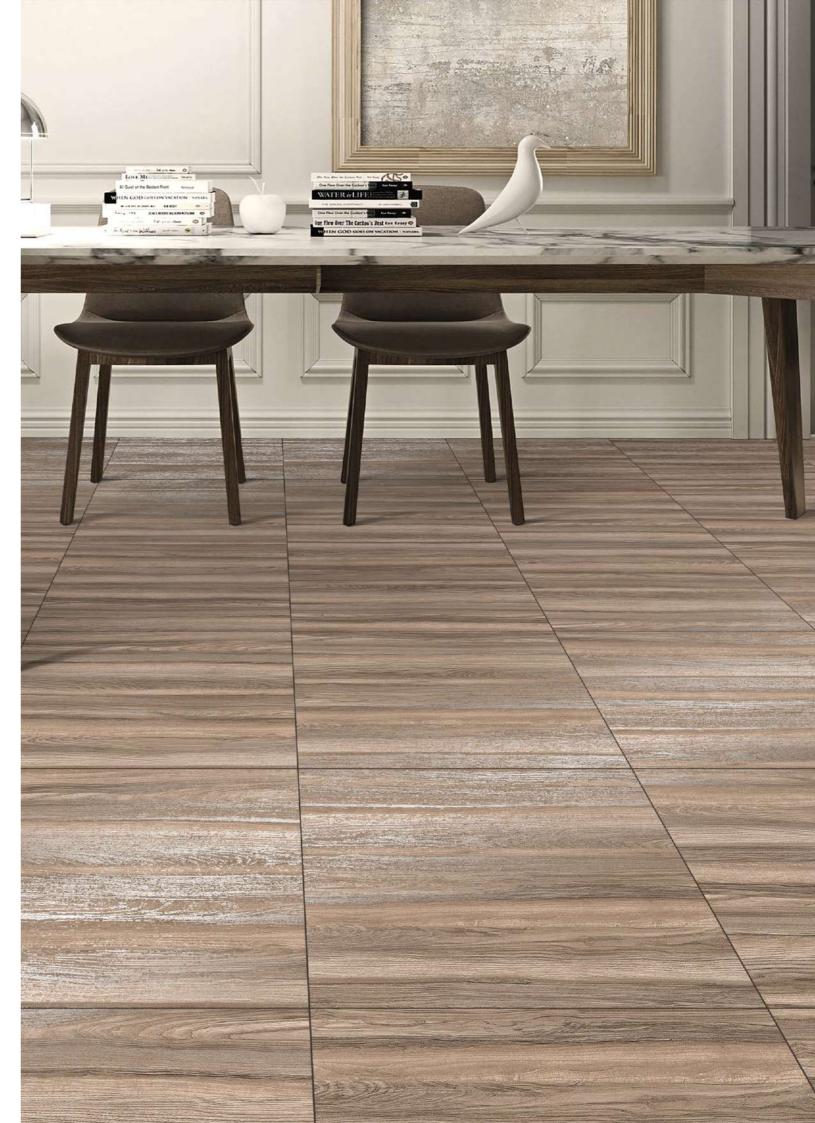

# Bringing CONCEPTS TO CREATION

These luxurious surfaces are meticulously crafted by shaping and engraving intricate designs onto surfaces that resemble wood. Our exquisite surfaces showcase detailed patterns and visually captivating motifs. Ideal for giving your space a more rugged and weathered look, this elegant collection will meet your design taste in every way!

Technical Specification

www. skytouchceramic. com

Size : 600x600mm