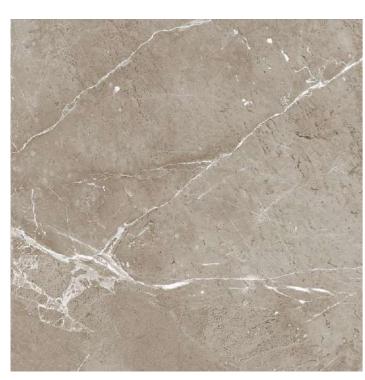

#### **BOGOTA GREY**

#### **BOGOTA BEIGE**

Size : 600x600mm

Technical Specification

**KAMI BEIGE** 