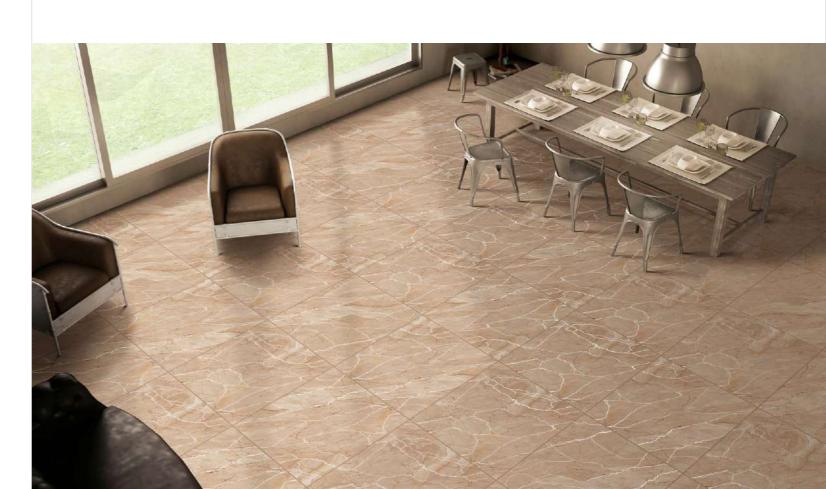

## Extensive Collection

Gleam Craft Collection 06-29

Impio Carving
Collection
30-75

Wooden Carving
Collection
76-87

Impio Metalic Collection 88-117

The Gleamcraft Collection features exquisite carving effect tiles that artfully reflect veins, creating a

stunning and intricate pattern. These tiles boast a

Size:

600x600mm