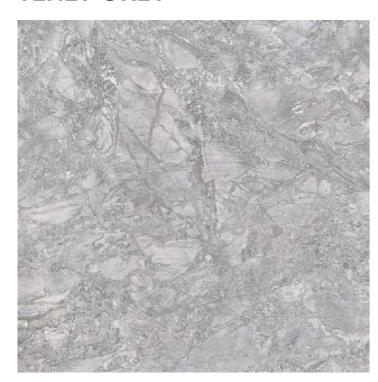

#### **BOGOTA GREY**

#### **BOGOTA BEIGE**

Size : 600x600mm

Technical Specification

**KAMI BEIGE** 