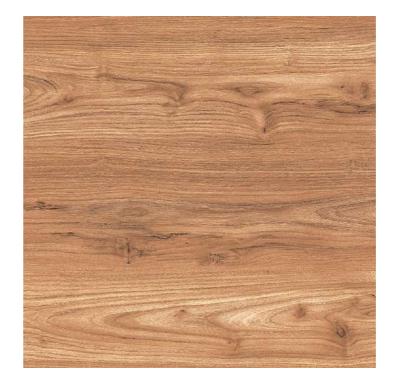

ZORA IVORY**







# **ZORA CREMA**









Size : 600x600mm

Technical Specification

| Solution | Soluti



# **ZORA WHITE**





# **ZORA GREY**





# **ZORA BLACK**











Size:

600x600mm

# Bringing CONCEPTS TO CREATION



These luxurious surfaces are meticulously crafted by shaping and engraving intricate designs onto surfaces that resemble wood. Our exquisite surfaces showcase detailed patterns and visually captivating motifs. Ideal for giving your space a more rugged and weathered look, this elegant collection will meet your design taste in every way!

Technical Specification















www. skytouchceramic. com



Size : 600x600mm





## **PLUM WOOD**





# **TEAK WOOD**







Size : 600x600mm

Technical Specification



#### **HARD WOOD**





#### **ALDER WOOD**





#### **ALDER WOOD CHERRY**





#### **ALDER WOOD REEN**







Size : 600x600mm











## **BEECH WOOD**





# **BEECH WOOD CHERRY**







Size : 600x600mm





## **BALSA WOOD**





## **ELAM WOOD**





# **CEDAR WOOD**





#### **ELAM WOOD CREMA**





Size : 600x600mm

Technical Specification



#### **MAPLE WOOD GREY**





#### MAPLE WOOD





#### **MAPLE WOOD CREMA**











Size:

600x600mm

# Crafting Spaces FOR INSPIRED LIVING





Technical Specification

















Size : 600x600mm







# **SISAL SKY**















# SISAL DECOR









Size: 600x600mm





## **ABITA GREY**





## **DAYTON GREY**





# **ABITA DECOR**





# **DAYTON DECOR**









Size : 600x600mm









# **NEX SILVER**





# **NEX GREY**









Size : 600x600mm

Technical