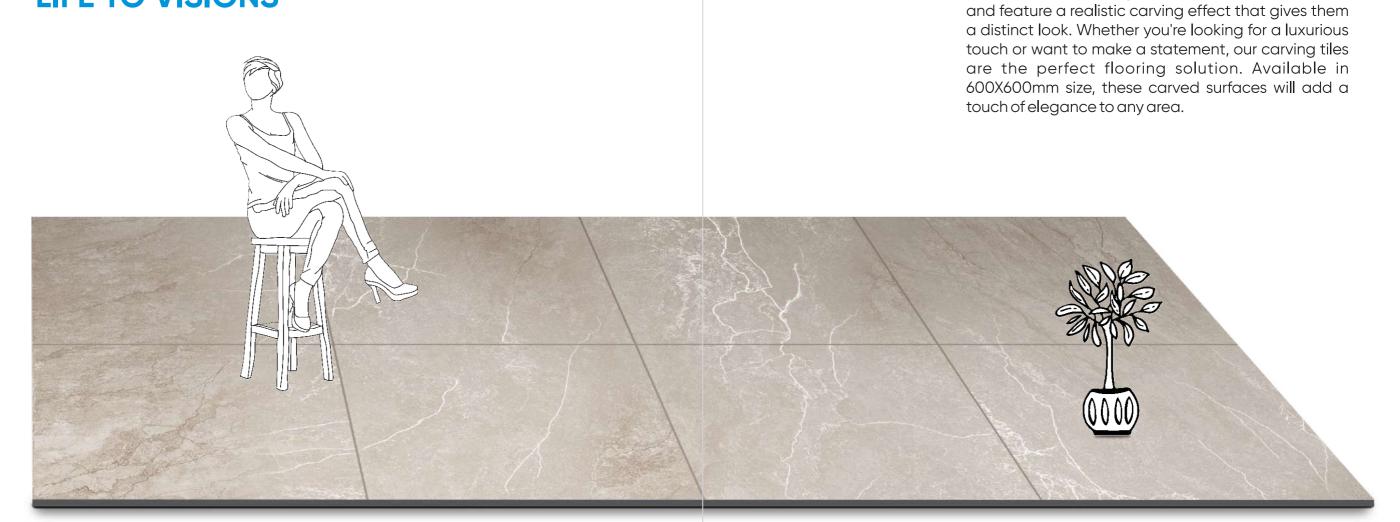

### CARVING

600x 600mm

## Bringing LIFE TO VISIONS

Technical Specification

www. skytouchceramic. com

Size : 600x600mm