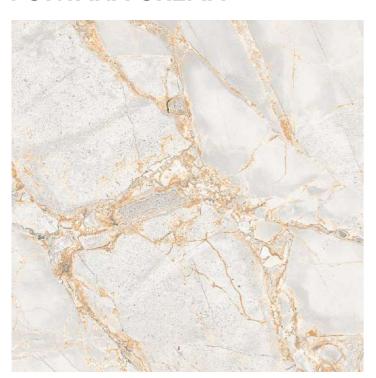

#### **FONTANA CREMA**

#### **FONTANA GREY**

#### **FONTANA BROWN**

#### **SATVARIO CRACK**

Size : 600x600mm