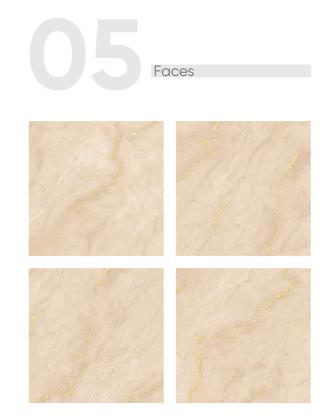

# **DENVER GRIS**





#### **JOLIET CREMA**







Size : 600x600mm









#### **EXCID BROWN**









#### **EXCID GREY**







Size : 600x600mm

Technical Specification



#### **ONTARIO BROWN**











#### **ONTARIO CHOCO**









Size : 600x600mm











#### **AKRON BEIGE**











#### **AKRON GRIS**









Size : 600x600mm

Technical Specification



#### **FONTANA CREMA**







#### **FONTANA GREY**





#### **FONTANA BROWN**





#### **SATVARIO CRACK**







Size : 600x600mm







#### **TIVOLA BEIGE**





#### **TIVOLA GREY**









Size : 600x600mm

Technical Specification



#### **ENZO CREMA**





#### **ENZO GRIS**





#### **ENZO CHOCO**





#### **ENZO CEMENT**







Size : 600x600mm







#### **TESINO BEIGE**





#### **ALESIA BEIGE**









Size : 600x600mm

Technical Specification









**CIVIC WHITE** 





**CIVIC BROWN** 





**CIVIC GREY** 







Size : 600x600mm









#### **FANCY CREMA**





#### **FANCY NERO**







Size : 600x600mm

Technical Specification



#### **MARVEL BIANCO**







#### **SWING CREMA**





#### **MARVEL GREY**





#### **SWING BROWN**







Size : 600x600mm







#### **ARTQ BIANCO**









#### **ARTQ WHITE**







Size : 600x600mm

Technical Specification



#### **DORADO WHITE**











#### **DORADO BROWN**





#### **SENTO CAFFE**







Size : 600x600mm









#### **SENTO GREY**

















#### **SENTO GRIS**

















Size : 600x600mm





## **NORITA GREY**









**NORITA BROWN** 









# **NORITA BLUE**













Size : 600x600mm