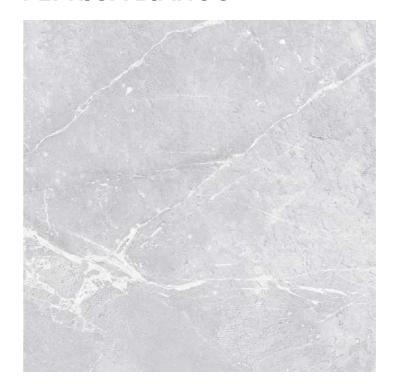

#### **BEIRUT GREY**





#### **KUNIS GREY**







Size : 600x600mm

Technical Specification



#### **ALBA GREY**









#### **ALBA IVORY**











Bring the beauty of natural stones into your space with our carving tiles. Our tiles are inspired by the

unique textures and grains found in natural stones

Size:

600x600mm

## Bringing LIFE TO VISIONS



Technical Specification















www. skytouchceramic. com



Size : 600x600mm







#### **SATVARIO SWEET**





#### **OWN SKY**









Size : 600x600mm





#### **PLUTO CREMA**











#### **PLUTO SAGE**





#### **MONITOR BROWN**







Size : 600x600mm









#### **TENET VERDE**





#### **TENET GREY**









Size : 600x600mm

Technical Specification



#### **PEPRICA BEIGE**





#### PEPRICA BIANCO





#### **PEPRICA BROWN**





#### **PEPRICA NERO**







Size : 600x600mm









#### **TORINO BEIGE**





#### **TORINO BROWN**









Size : 600x600mm

Technical Specification



#### **DENVER GREY**





#### **DENVER BEIGE**





#### **DENVER GRIS**





#### **JOLIET CREMA**







Size : 600x600mm









#### **EXCID BROWN**









#### **EXCID GREY**







Size : 600x600mm

Technical Specification



#### **ONTARIO BROWN**











#### **ONTARIO CHOCO**









Size : 600x600mm











#### **AKRON BEIGE**











#### **AKRON GRIS**









Size : 600x600mm

Technical Specification



#### **FONTANA CREMA**







#### **FONTANA GREY**





#### **FONTANA BROWN**





#### **SATVARIO CRACK**







Size : 600x600mm







#### **TIVOLA BEIGE**





#### **