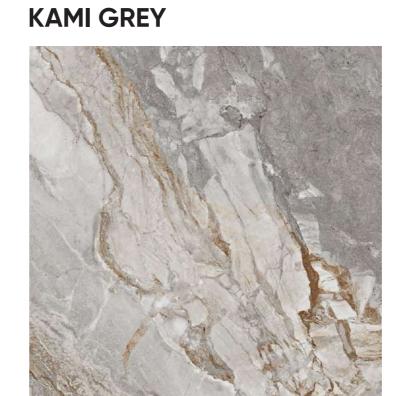

#### **BOGOTA BEIGE**

Size : 600x600mm

Technical Specification

**KAMI BEIGE** 