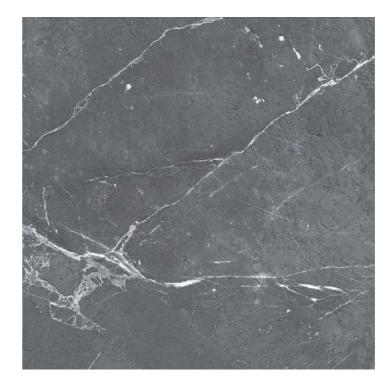

Size : 600x600mm

Technical Specification



#### **ALBA GREY**









#### **ALBA IVORY**











Bring the beauty of natural stones into your space with our carving tiles. Our tiles are inspired by the

unique textures and grains found in natural stones

Size:

600x600mm

## Bringing LIFE TO VISIONS



Technical Specification















www. skytouchceramic. com



Size : 600x600mm







#### **SATVARIO SWEET**





#### **OWN SKY**









Size : 600x600mm





#### **PLUTO CREMA**











#### **PLUTO SAGE**





#### **MONITOR BROWN**







Size : 600x600mm









#### **TENET VERDE**





#### **TENET GREY**









Size : 600x600mm

Technical Specification



#### **PEPRICA BEIGE**





#### PEPRICA BIANCO





#### **PEPRICA BROWN**





#### **PEPRICA NERO**







Size : 600x600mm









#### **TORINO BEIGE**





#### **TORINO BROWN**









Size : 600x600mm

Technical Specification



#### **DENVER GREY**





#### **DENVER BEIGE**





#### **DENVER GRIS**





#### **JOLIET CREMA**







Size : 600x600mm









#### **EXCID BROWN**









#### **EXCID GREY**







Size : 600x600mm

Technical Specification



#### **ONTARIO BROWN**











#### **ONTARIO CHOCO**









Size : 600x600mm











#### **AKRON BEIGE**











#### **AKRON GRIS**









Size : 600x600mm

Technical Specification



#### **FONTANA CREMA**







#### **FONTANA GREY**





#### **FONTANA BROWN**





#### **SATVARIO CRACK**







Size : 600x600mm







#### **TIVOLA BEIGE**





#### **TIVOLA GREY**









Size : 600x600mm

Technical Spec