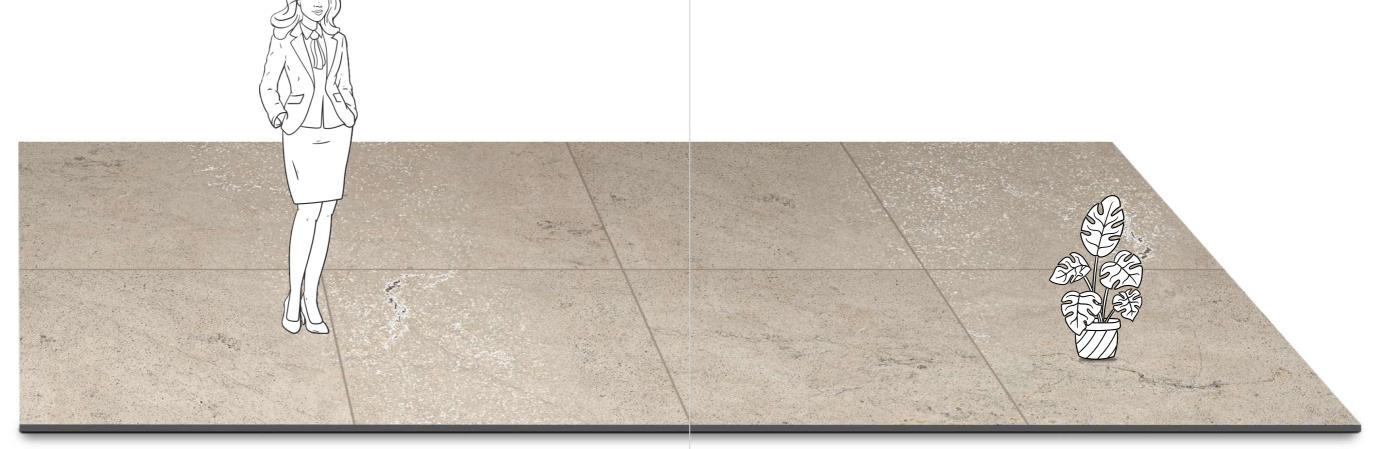

## Extensive Collection

Gleam Craft Collection 06-29

Impio Carving
Collection
30-75

Wooden Carving
Collection
76-87

Impio Metalic Collection 88-117

The Gleamcraft Collection features exquisite carving effect tiles that artfully reflect veins, creating a

stunning and intricate pattern. These tiles boast a

Size:

600x600mm