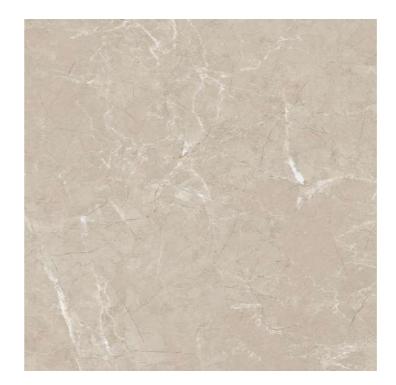

r tiles are inspired by the

unique textures and grains found in natural stones

Size:

600x600mm

## Bringing LIFE TO VISIONS



Technical Specification















www. skytouchceramic. com



Size : 600x600mm







#### **SATVARIO SWEET**





#### **OWN SKY**









Size : 600x600mm





#### **PLUTO CREMA**











#### **PLUTO SAGE**





#### **MONITOR BROWN**







Size : 600x600mm









#### **TENET VERDE**





#### **TENET GREY**









Size : 600x600mm

Technical Specification



#### **PEPRICA BEIGE**





#### PEPRICA BIANCO





#### **PEPRICA BROWN**





#### **PEPRICA NERO**







Size : 600x600mm









#### **TORINO BEIGE**





#### **TORINO BROWN**









Size : 600x600mm

Technical Specification



#### **DENVER GREY**





#### **DENVER BEIGE**





#### **DENVER GRIS**





#### **JOLIET CREMA**







Size : 600x600mm









#### **EXCID BROWN**









#### **EXCID GREY**







Size : 600x600mm

Technical Specification



#### **ONTARIO BROWN**











#### **ONTARIO CHOCO**









Size : 600x600mm











#### **AKRON BEIGE**











#### **AKRON GRIS**









Size : 600x600mm

Technical Specification



#### **FONTANA CREMA**







#### **FONTANA GREY**





#### **FONTANA BROWN**





#### **SATVARIO CRACK**







Size : 600x600mm







#### **TIVOLA BEIGE**





#### **TIVOLA GREY**









Size : 600x600mm

Technical Specification



#### **ENZO CREMA**





#### **ENZO GRIS**





#### **ENZO CHOCO**





#### **ENZO CEMENT**







Size : 600x600mm







#### **TESINO BEIGE**





#### **ALESIA BEIG