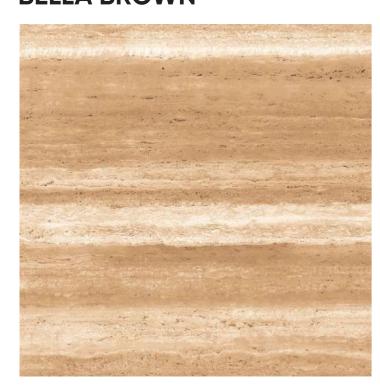

ether.

www.skytouchceramic.com

#### SIZE: 600x600 | 600x1200mm











## Extensive Collection





Gleam Craft Collection 06-29







Impio Carving
Collection
30-75





Wooden Carving
Collection
76-87





Impio Metalic Collection 88-117







The Gleamcraft Collection features exquisite carving effect tiles that artfully reflect veins, creating a

stunning and intricate pattern. These tiles boast a

Size:

600x600mm

#### Style

#### **MEETS COMFORT**



**Technical Specification** 



















Size : 600x600mm











#### **BOGOTA GREY**





#### **BOGOTA BEIGE**









Size : 600x600mm

Technical Specification

**KAMI BEIGE** 



#### **COMBE GREY**











#### **COMBE GRIS**











Size : 600x600mm









#### **BELLA CREMA**





#### **BELLA BROWN**









Size : 600x600mm

Technical Specification



#### **BELLA GREY**





#### **BELLA DESERT**





#### **BELLA GRIS**









Size : 600x600mm











#### **PAULA BEIGE**





#### **PAULA GREY**









Size : 600x600mm

Technical Specification



#### **RACHEL BLUE**









#### **RACHEL BEIGE**





#### **ZURICHI GREY**





Size : 600x600mm

Technical Specification



#### **NAVALA RUST**











#### **NAVALA SILVER**









Size : 600x600mm

Technical Specification



#### **ESPIO GREY**









#### **ESPIO GRIS**









Size : 600x600mm









#### **PARATY BEIGE**





#### **PARATY GREY**









Size : 600x600mm

Technical Specification



#### **BEIRUT BEIGE**











#### **BEIRUT GREY**





#### **KUNIS GREY**







Size : 600x600mm

Technical