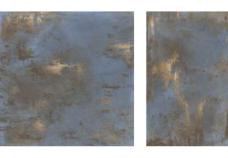

# **ZORA IVORY**

# **ZORA CREMA**

Size : 600x600mm

Technical Specification

| Solution | Soluti

# **ZORA WHITE**

# **ZORA GREY**

# **ZORA BLACK**

Size:

600x600mm