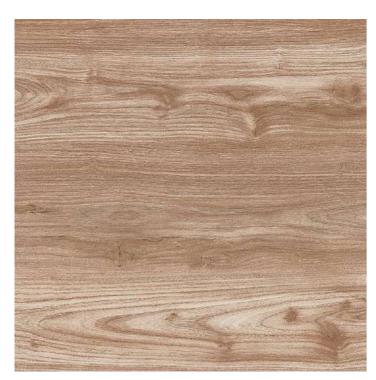

MA**









Size : 600x600mm

Technical Specification

| Solution | Soluti



# **ZORA WHITE**





# **ZORA GREY**





# **ZORA BLACK**











Size:

600x600mm

# Bringing CONCEPTS TO CREATION



These luxurious surfaces are meticulously crafted by shaping and engraving intricate designs onto surfaces that resemble wood. Our exquisite surfaces showcase detailed patterns and visually captivating motifs. Ideal for giving your space a more rugged and weathered look, this elegant collection will meet your design taste in every way!

Technical Specification















www. skytouchceramic. com



Size : 600x600mm





## **PLUM WOOD**





# **TEAK WOOD**







Size : 600x600mm

Technical Specification



#### **HARD WOOD**





#### **ALDER WOOD**





#### **ALDER WOOD CHERRY**





#### **ALDER WOOD REEN**







Size : 600x600mm











## **BEECH WOOD**





# **BEECH WOOD CHERRY**







Size : 600x600mm





## **BALSA WOOD**





## **ELAM WOOD**





# **CEDAR WOOD**





#### **ELAM WOOD CREMA**





Size : 600x600mm

Technical Specification



#### **MAPLE WOOD GREY**





#### MAPLE WOOD





#### **MAPLE WOOD CREMA**











Size:

600x600mm

# Crafting Spaces FOR INSPIRED LIVING





Technical Specification

















Size : 600x600mm







# **SISAL SKY**















# SISAL DECOR









Size: 600x600mm





## **ABITA GREY**





## **DAYTON GREY**





# **ABITA DECOR**





# **DAYTON DECOR**









Size : 600x600mm









# **NEX SILVER**





# **NEX GREY**









Size : 600x600mm

Technical Specification



## **NEX IVORY