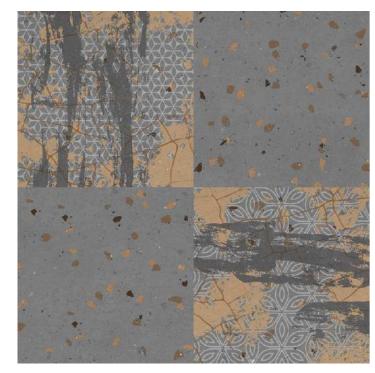

# Bringing CONCEPTS TO CREATION

These luxurious surfaces are meticulously crafted by shaping and engraving intricate designs onto surfaces that resemble wood. Our exquisite surfaces showcase detailed patterns and visually captivating motifs. Ideal for giving your space a more rugged and weathered look, this elegant collection will meet your design taste in every way!

Technical Specification

www. skytouchceramic. com

Size : 600x600mm