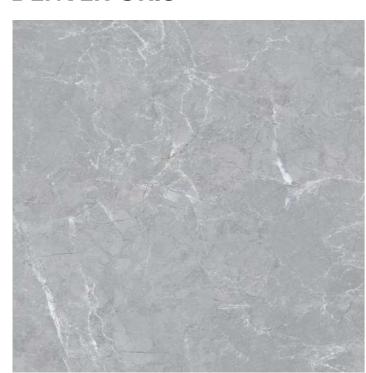

e

unique textures and grains found in natural stones

Size:

600x600mm

## Bringing LIFE TO VISIONS



Technical Specification















www. skytouchceramic. com



Size : 600x600mm







#### **SATVARIO SWEET**





#### **OWN SKY**









Size : 600x600mm





#### **PLUTO CREMA**











#### **PLUTO SAGE**





#### **MONITOR BROWN**







Size : 600x600mm









#### **TENET VERDE**





#### **TENET GREY**









Size : 600x600mm

Technical Specification



#### **PEPRICA BEIGE**





#### PEPRICA BIANCO





#### **PEPRICA BROWN**





#### **PEPRICA NERO**







Size : 600x600mm









#### **TORINO BEIGE**





#### **TORINO BROWN**









Size : 600x600mm

Technical Specification



#### **DENVER GREY**





#### **DENVER BEIGE**





#### **DENVER GRIS**





#### **JOLIET CREMA**







Size : 600x600mm









#### **EXCID BROWN**









#### **EXCID GREY**







Size : 600x600mm

Technical Specification



#### **ONTARIO BROWN**











#### **ONTARIO CHOCO**









Size : 600x600mm











#### **AKRON BEIGE**











#### **AKRON GRIS**









Size : 600x600mm

Technical Specification



#### **FONTANA CREMA**







#### **FONTANA GREY**





#### **FONTANA BROWN**





#### **SATVARIO CRACK**







Size : 600x600mm







#### **TIVOLA BEIGE**





#### **TIVOLA GREY**









Size : 600x600mm

Technical Specification



#### **ENZO CREMA**





#### **ENZO GRIS**





#### **ENZO CHOCO**





#### **ENZO CEMENT**







Size : 600x600mm







#### **TESINO BEIGE**





#### **ALESIA BEIGE**









Size : 600x60