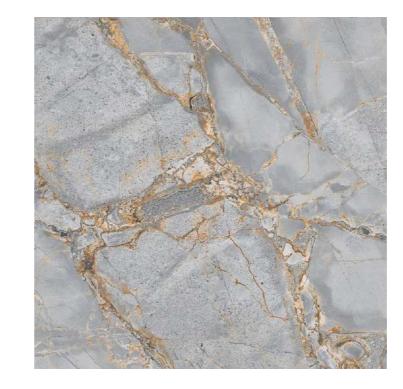

#### **FONTANA CREMA**

#### **FONTANA GREY**

#### **FONTANA BROWN**

#### **SATVARIO CRACK**

Size : 600x600mm