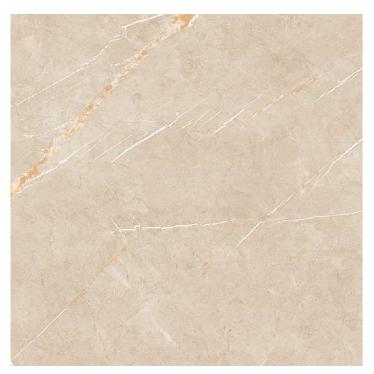

#### **BOGOTA BEIGE**

Size : 600x600mm

Technical Specification

**KAMI BEIGE** 