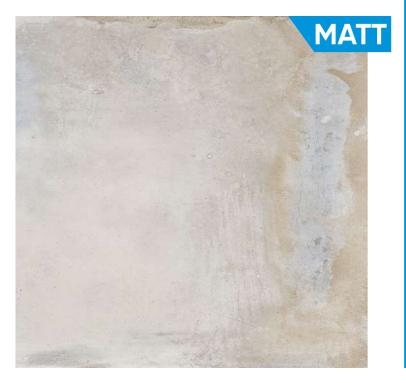

#### **BOGOTA GREY**

#### **BOGOTA BEIGE**

Size : 600x600mm

Technical Specification

**KAMI BEIGE** 