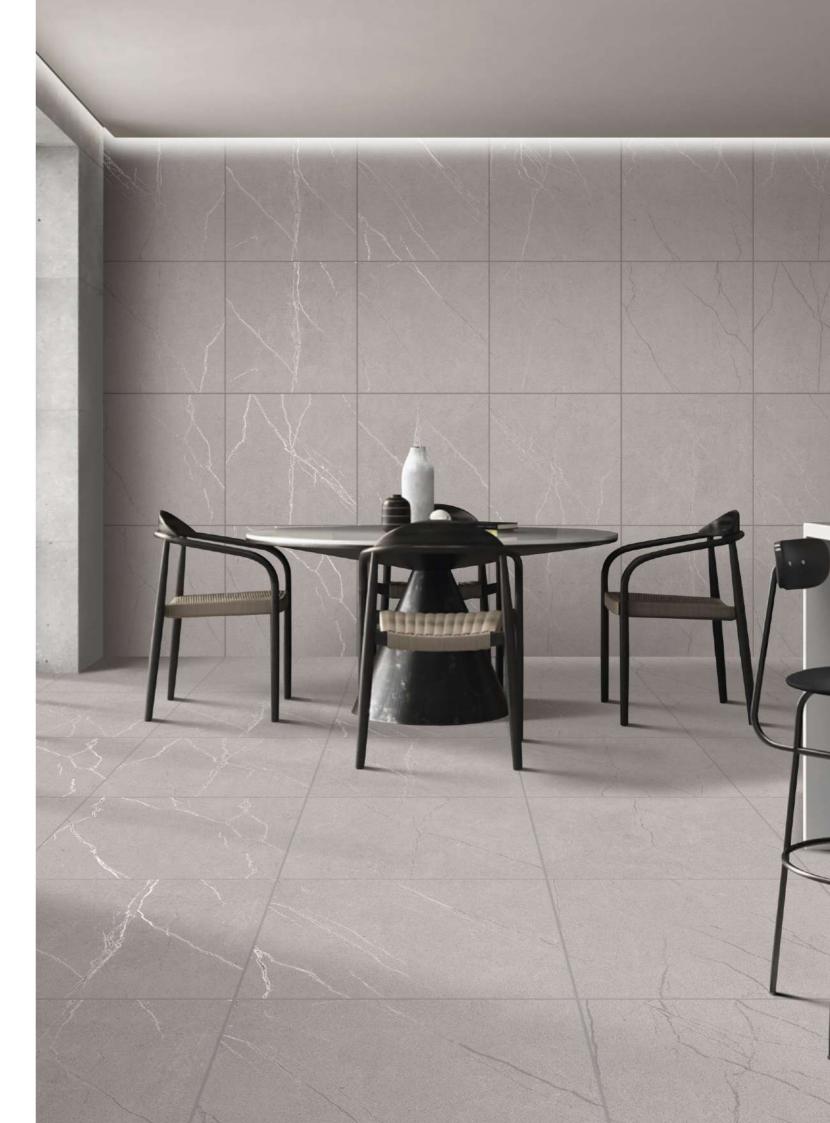

## Extensive Collection

Gleam Craft Collection 06-29

Impio Carving
Collection
30-75

Wooden Carving
Collection
76-87

Impio Metalic Collection 88-117

The Gleamcraft Collection features exquisite carving effect tiles that artfully reflect veins, creating a

stunning and intricate pattern. These tiles boast a

Size:

600x600mm