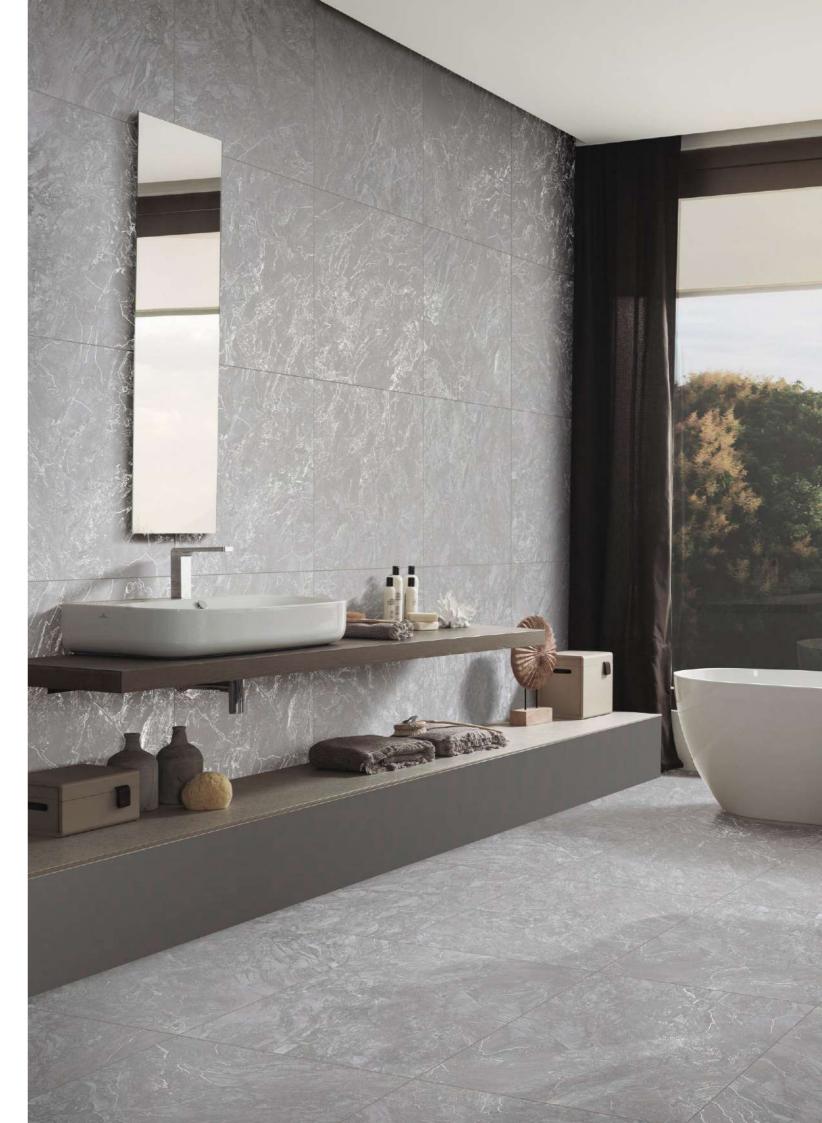

#### **BOGOTA GREY**

#### **BOGOTA BEIGE**

Size : 600x600mm

Technical Specification

**KAMI BEIGE** 