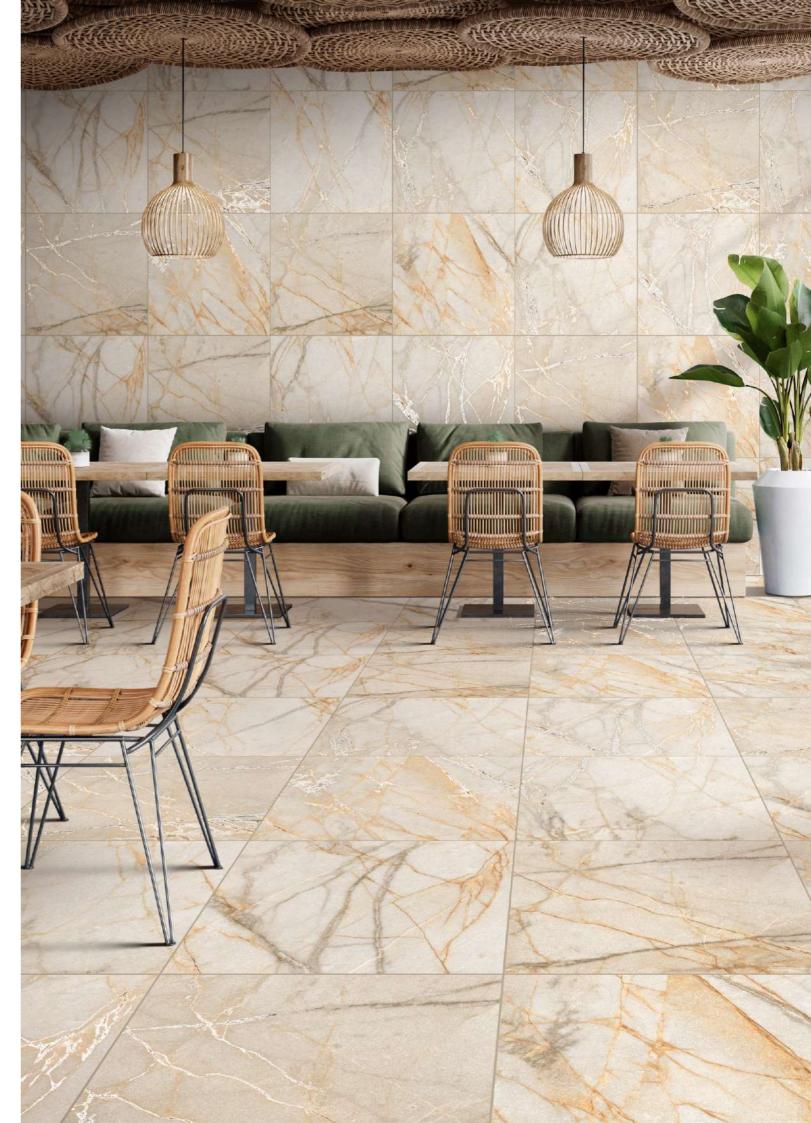

## Extensive Collection

Gleam Craft Collection 06-29

Impio Carving
Collection
30-75

Wooden Carving
Collection
76-87

Impio Metalic Collection 88-117

The Gleamcraft Collection features exquisite carving effect tiles that artfully reflect veins, creating a

stunning and intricate pattern. These tiles boast a

Size:

600x600mm

# Bringing CONCEPTS TO CREATION

These luxurious surfaces are meticulously crafted by shaping and engraving intricate designs onto surfaces that resemble wood. Our exquisite surfaces showcase detailed patterns and visually captivating motifs. Ideal for giving your space a more rugged and weathered look, this elegant collection will meet your design taste in every way!