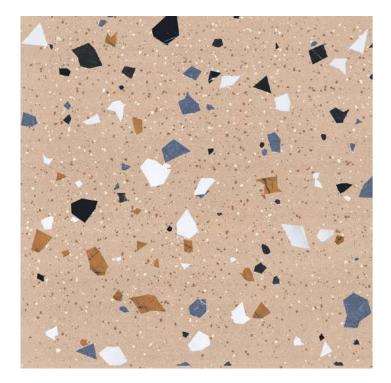

# **LUSH BROWN**

Faces

Size : 600x600mm

**JORDAN BLUE** 

**OYA PINK** 

**RUST LIGHT GERY** 

**RUST DARK GREY** 

**LUSHO GOLD** 