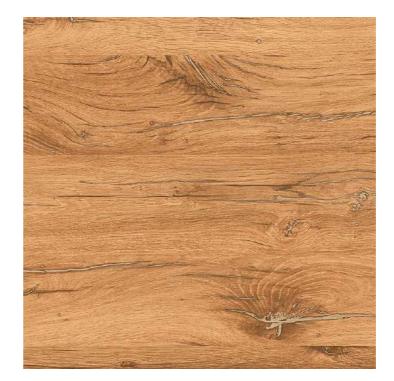

#### **MAPLE WOOD GREY**

#### MAPLE WOOD

#### **MAPLE WOOD CREMA**

Size:

600x600mm