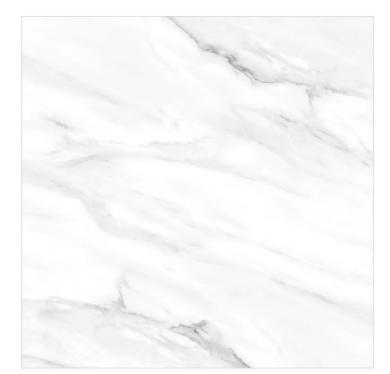

## Bringing LIFE TO VISIONS

Technical Specification

www. skytouchceramic. com

Size : 600x600mm