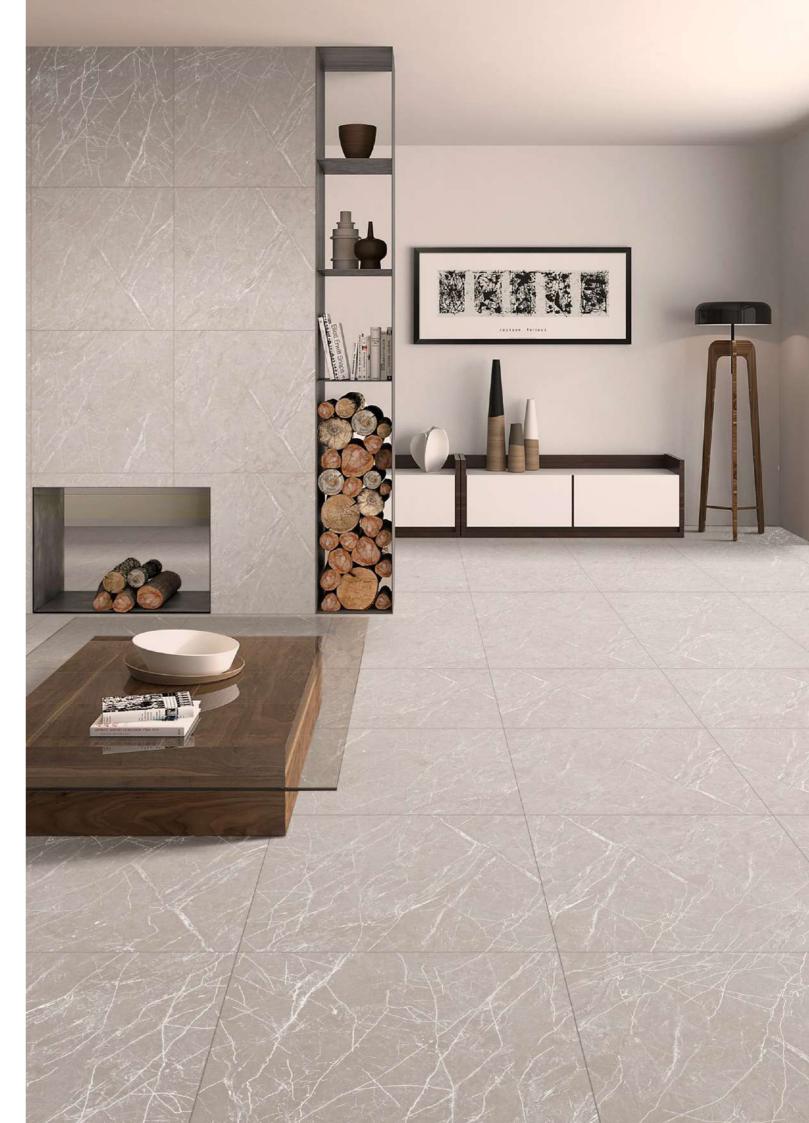

Specification















www. skytouchceramic. com



Size : 600x600mm







#### **SATVARIO SWEET**





#### **OWN SKY**









Size : 600x600mm





#### **PLUTO CREMA**











#### **PLUTO SAGE**





#### **MONITOR BROWN**







Size : 600x600mm









#### **TENET VERDE**





#### **TENET GREY**









Size : 600x600mm

Technical Specification



#### **PEPRICA BEIGE**





#### PEPRICA BIANCO





#### **PEPRICA BROWN**





#### **PEPRICA NERO**







Size : 600x600mm









#### **TORINO BEIGE**





#### **TORINO BROWN**









Size : 600x600mm

Technical Specification



#### **DENVER GREY**





#### **DENVER BEIGE**





#### **DENVER GRIS**





#### **JOLIET CREMA**







Size : 600x600mm









#### **EXCID BROWN**









#### **EXCID GREY**







Size : 600x600mm

Technical Specification



#### **ONTARIO BROWN**











#### **ONTARIO CHOCO**









Size : 600x600mm











#### **AKRON BEIGE**











#### **AKRON GRIS**









Size : 600x600mm

Technical Specification



#### **FONTANA CREMA**







#### **FONTANA GREY**





#### **FONTANA BROWN**





#### **SATVARIO CRACK**







Size : 600x600mm







#### **TIVOLA BEIGE**





#### **TIVOLA GREY**









Size : 600x600mm

Technical Specification



#### **ENZO CREMA**





#### **ENZO GRIS**





#### **ENZO CHOCO**





#### **ENZO CEMENT**







Size : 600x600mm







#### **TESINO BEIGE**





#### **ALESIA BEIGE**









Size : 600x600mm

Technical Specification









**CIVIC WHITE** 





**CIVIC BROWN** 





**CIVIC GREY** 







Size : 60