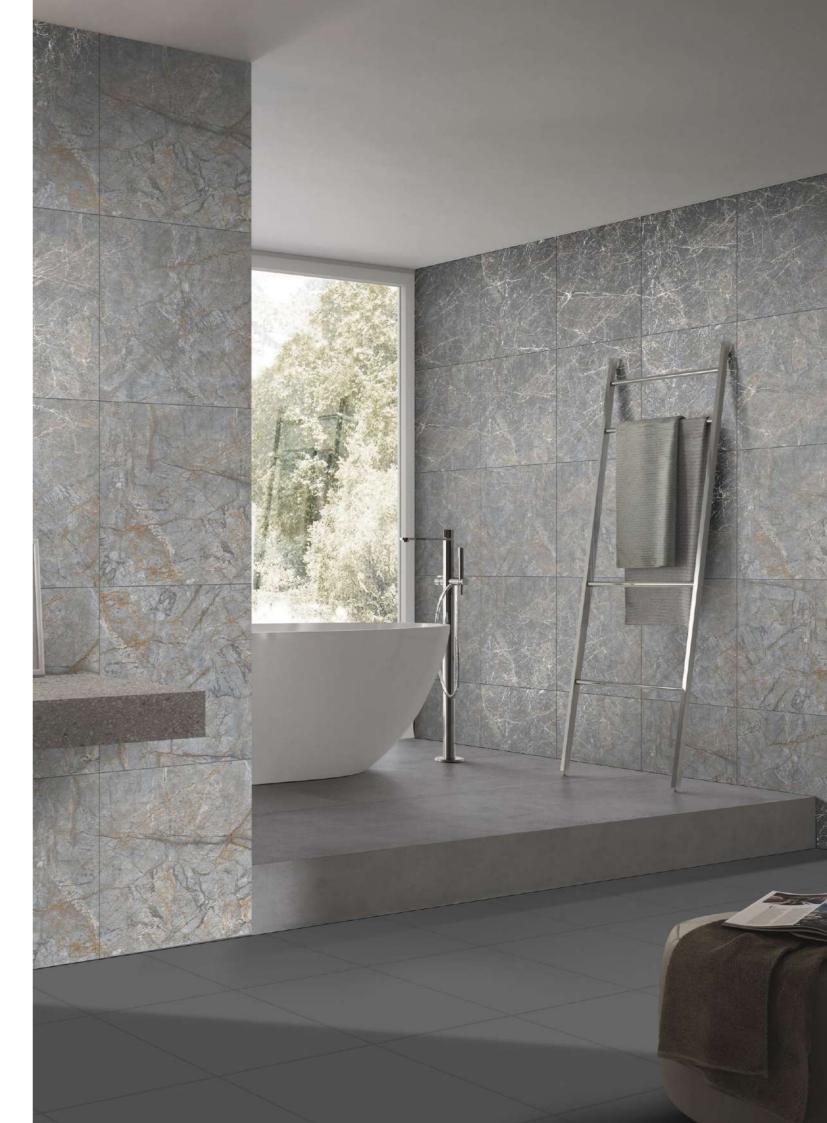

#### **RACHEL BLUE**

#### **RACHEL BEIGE**

#### **ZURICHI GREY**

Size : 600x600mm

Technical Specification