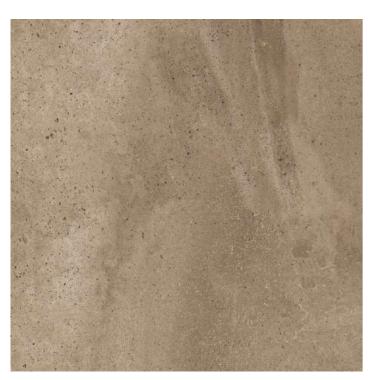

Size : 600x600mm

Technical Specification



#### **DENVER GREY**





#### **DENVER BEIGE**





#### **DENVER GRIS**





#### **JOLIET CREMA**







Size : 600x600mm









#### **EXCID BROWN**









#### **EXCID GREY**







Size : 600x600mm

Technical Specification



#### **ONTARIO BROWN**











#### **ONTARIO CHOCO**









Size : 600x600mm











#### **AKRON BEIGE**











#### **AKRON GRIS**









Size : 600x600mm

Technical Specification



#### **FONTANA CREMA**







#### **FONTANA GREY**





#### **FONTANA BROWN**





#### **SATVARIO CRACK**







Size : 600x600mm







#### **TIVOLA BEIGE**





#### **TIVOLA GREY**









Size : 600x600mm

Technical Specification



#### **ENZO CREMA**





#### **ENZO GRIS**





#### **ENZO CHOCO**





#### **ENZO CEMENT**







Size : 600x600mm







#### **TESINO BEIGE**





#### **ALESIA BEIGE**









Size : 600x600mm

Technical Specification









**CIVIC WHITE** 





**CIVIC BROWN** 





**CIVIC GREY** 







Size : 600x600mm









#### **FANCY CREMA**





#### **FANCY NERO**







Size : 600x600mm

Technical Specification



#### **MARVEL BIANCO**







#### **SWING CREMA**





#### **MARVEL GREY**





#### **SWING BROWN**







Size : 600x600mm







#### **ARTQ BIANCO**









#### **ARTQ WHITE**







Size : 600x600mm

Technical Specification



#### **DORADO WHITE**











#### **DORADO BROWN**





#### **SENTO CAFFE**







Size : 600x600mm









#### **SENTO GREY**

















#### **SENTO GRIS**

















Size : 600x600mm