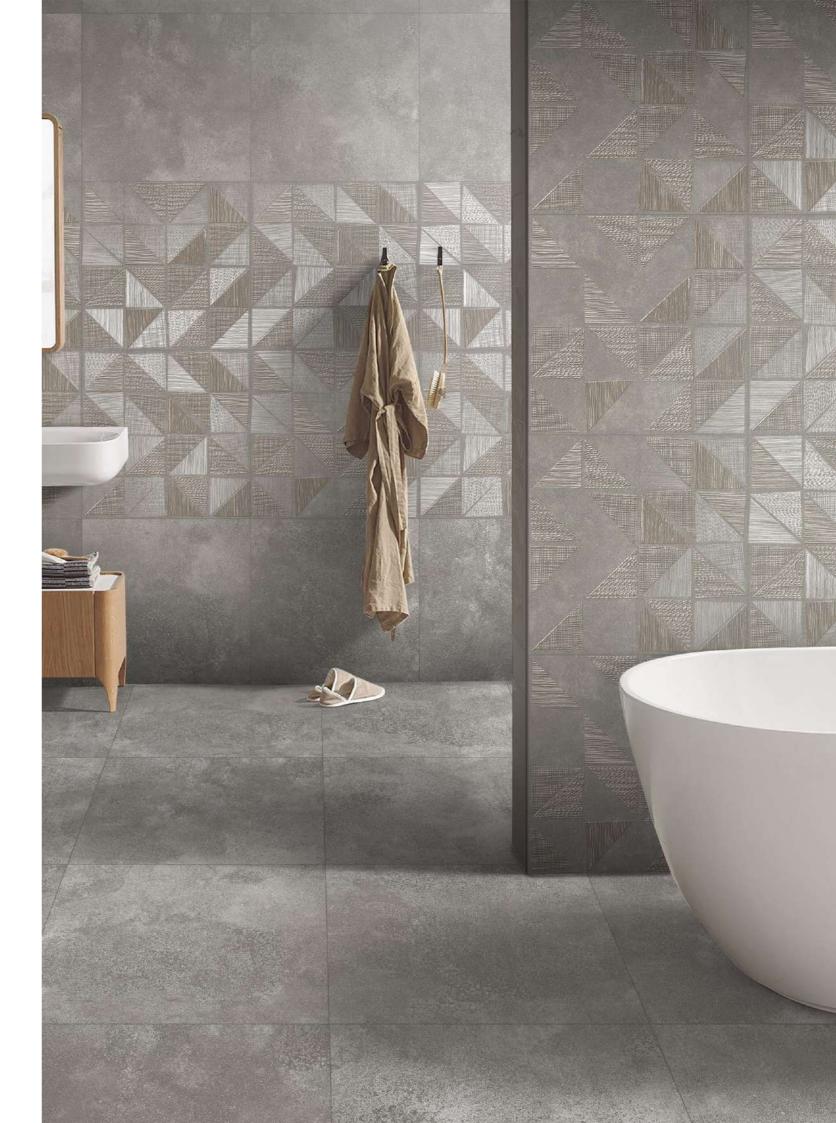

### CARVING

600x 600mm

#### SIZE: 600x600 | 600x1200mm

## Extensive Collection

Gleam Craft Collection 06-29

Impio Carving
Collection
30-75

Wooden Carving
Collection
76-87

Impio Metalic Collection 88-117

The Gleamcraft Collection features exquisite carving effect tiles that artfully reflect veins, creating a

stunning and intricate pattern. These tiles boast a

Size:

600x600mm