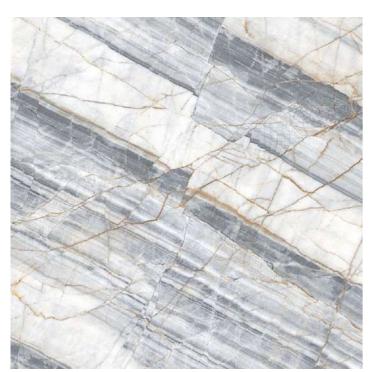

res exquisite carving effect tiles that artfully reflect veins, creating a

stunning and intricate pattern. These tiles boast a

Size:

600x600mm

#### Style

#### **MEETS COMFORT**



**Technical Specification** 



















Size : 600x600mm











#### **BOGOTA GREY**





#### **BOGOTA BEIGE**









Size : 600x600mm

Technical Specification

**KAMI BEIGE** 



#### **COMBE GREY**











#### **COMBE GRIS**











Size : 600x600mm









#### **BELLA CREMA**





#### **BELLA BROWN**









Size : 600x600mm

Technical Specification



#### **BELLA GREY**





#### **BELLA DESERT**





#### **BELLA GRIS**









Size : 600x600mm











#### **PAULA BEIGE**





#### **PAULA GREY**









Size : 600x600mm

Technical Specification



#### **RACHEL BLUE**









#### **RACHEL BEIGE**





#### **ZURICHI GREY**





Size : 600x600mm

Technical Specification



#### **NAVALA RUST**











#### **NAVALA SILVER**









Size : 600x600mm

Technical Specification



#### **ESPIO GREY**









#### **ESPIO GRIS**









Size : 600x600mm









#### **PARATY BEIGE**





#### **PARATY GREY**









Size : 600x600mm

Technical Specification



#### **BEIRUT BEIGE**











#### **BEIRUT GREY**





#### **KUNIS GREY**







Size : 600x600mm

Technical Specification



#### **ALBA GREY**









#### **ALBA IVORY**











Bring the beauty of natural stones into your space with our carving tiles. Our tiles are inspired by the

unique textures and grains found in natural stones

Size:

600x600mm

## Bringing LIFE TO VISIONS



T