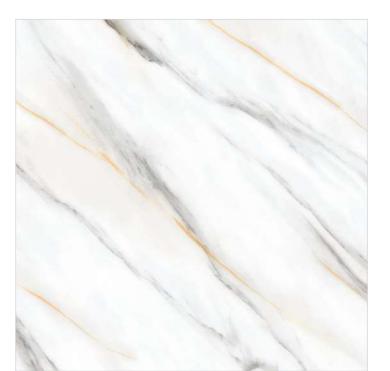

## **KELLY GREY**

Faces

# **LUSH BROWN**

Faces

Size : 600x600mm

**JORDAN BLUE** 

**OYA PINK** 

**RUST LIGHT GERY** 

**RUST DARK GREY** 

**LUSHO GOLD** 