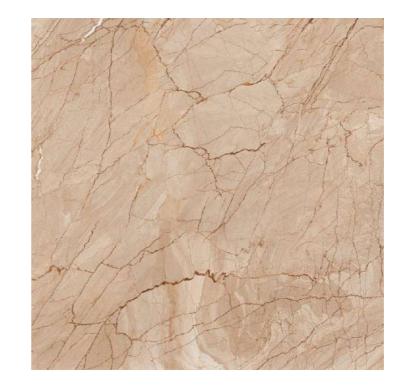

#### **BELLA CREMA**

#### **BELLA BROWN**

Size : 600x600mm

Technical Specification