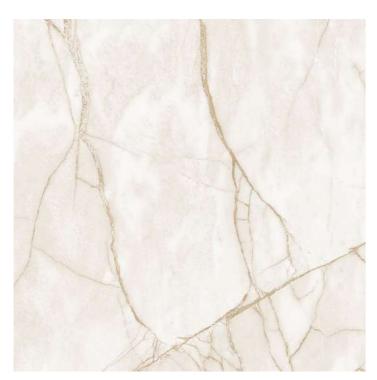

GREY**





#### **BELLA DESERT**





#### **BELLA GRIS**









Size : 600x600mm











#### **PAULA BEIGE**





#### **PAULA GREY**









Size : 600x600mm

Technical Specification



#### **RACHEL BLUE**









#### **RACHEL BEIGE**





#### **ZURICHI GREY**





Size : 600x600mm

Technical Specification



#### **NAVALA RUST**











#### **NAVALA SILVER**









Size : 600x600mm

Technical Specification



#### **ESPIO GREY**









#### **ESPIO GRIS**









Size : 600x600mm









#### **PARATY BEIGE**





#### **PARATY GREY**









Size : 600x600mm

Technical Specification



#### **BEIRUT BEIGE**











#### **BEIRUT GREY**





#### **KUNIS GREY**







Size : 600x600mm

Technical Specification



#### **ALBA GREY**









#### **ALBA IVORY**











Bring the beauty of natural stones into your space with our carving tiles. Our tiles are inspired by the

unique textures and grains found in natural stones

Size:

600x600mm

## Bringing LIFE TO VISIONS



Technical Specification















www. skytouchceramic. com



Size : 600x600mm







#### **SATVARIO SWEET**





#### **OWN SKY**









Size : 600x600mm





#### **PLUTO CREMA**











#### **PLUTO SAGE**





#### **MONITOR BROWN**







Size : 600x600mm









#### **TENET VERDE**





#### **TENET GREY**









Size : 600x600mm

Technical Specification



#### **PEPRICA BEIGE**





#### PEPRICA BIANCO





#### **PEPRICA BROWN**





#### **PEPRICA NERO**







Size : 600x600mm









#### **TORINO BEIGE**





#### **TORINO BROWN**









Size :