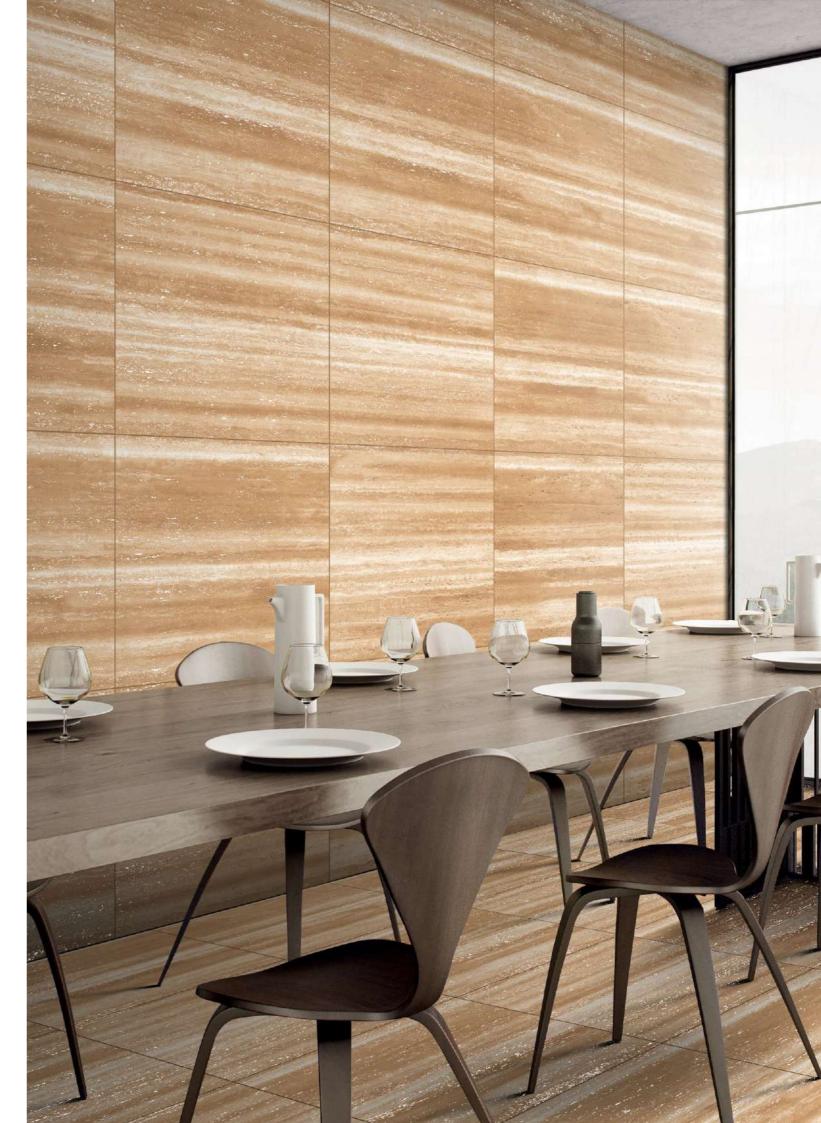

r.

www.skytouchceramic.com

#### SIZE: 600x600 | 600x1200mm











## Extensive Collection





Gleam Craft Collection 06-29







Impio Carving
Collection
30-75





Wooden Carving
Collection
76-87





Impio Metalic Collection 88-117







The Gleamcraft Collection features exquisite carving effect tiles that artfully reflect veins, creating a

stunning and intricate pattern. These tiles boast a

Size:

600x600mm

#### Style

#### **MEETS COMFORT**



**Technical Specification** 



















Size : 600x600mm











#### **BOGOTA GREY**





#### **BOGOTA BEIGE**









Size : 600x600mm

Technical Specification

**KAMI BEIGE** 



#### **COMBE GREY**











#### **COMBE GRIS**











Size : 600x600mm









#### **BELLA CREMA**





#### **BELLA BROWN**









Size : 600x600mm

Technical Specification



#### **BELLA GREY**





#### **BELLA DESERT**





#### **BELLA GRIS**









Size : 600x600mm











#### **PAULA BEIGE**





#### **PAULA GREY**









Size : 600x600mm

Technical Specification



#### **RACHEL BLUE**









#### **RACHEL BEIGE**





#### **ZURICHI GREY**





Size : 600x600mm

Technical Specification



#### **NAVALA RUST**











#### **NAVALA SILVER**









Size : 600x600mm

Technical Specification



#### **ESPIO GREY**









#### **ESPIO GRIS**









Size : 600x600mm









#### **PARATY BEIGE**





#### **PARATY GREY**









Size : 600x600mm

Technical Specification



#### **BEIRUT BEIGE**











#### **BEIRUT GREY**





#### **KUNIS GREY**







Size : 600x600mm

Technical Spec