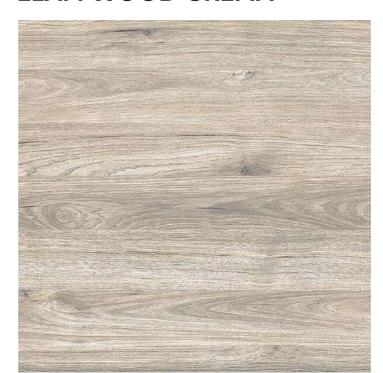

## **ELAM WOOD**

#### **ELAM WOOD CREMA**

Size : 600x600mm

Technical Specification