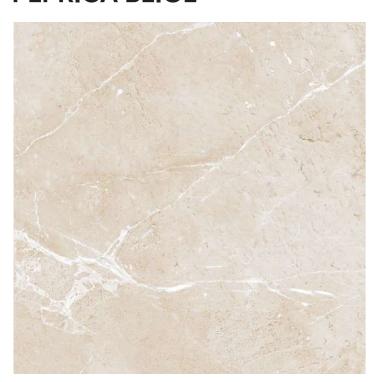

# **BEIRUT BEIGE**











#### **BEIRUT GREY**





#### **KUNIS GREY**







Size : 600x600mm

Technical Specification



#### **ALBA GREY**









#### **ALBA IVORY**











Bring the beauty of natural stones into your space with our carving tiles. Our tiles are inspired by the

unique textures and grains found in natural stones

Size:

600x600mm

## Bringing LIFE TO VISIONS



Technical Specification















www. skytouchceramic. com



Size : 600x600mm







#### **SATVARIO SWEET**





#### **OWN SKY**









Size : 600x600mm





#### **PLUTO CREMA**











#### **PLUTO SAGE**





#### **MONITOR BROWN**







Size : 600x600mm









#### **TENET VERDE**





#### **TENET GREY**









Size : 600x600mm

Technical Specification



#### **PEPRICA BEIGE**





#### PEPRICA BIANCO





#### **PEPRICA BROWN**





#### **PEPRICA NERO**







Size : 600x600mm









#### **TORINO BEIGE**





#### **TORINO BROWN**









Size : 600x600mm

Technical Specification



#### **DENVER GREY**





#### **DENVER BEIGE**





#### **DENVER GRIS**





#### **JOLIET CREMA**







Size : 600x600mm









#### **EXCID BROWN**









#### **EXCID GREY**







Size : 600x600mm

Technical Specification



#### **ONTARIO BROWN**











#### **ONTARIO CHOCO**









Size : 600x600mm











#### **AKRON BEIGE**











#### **AKRON GRIS**









Size : 600x600mm

Technical Specification



#### **FONTANA CREMA**







#### **FONTANA GREY**





#### **FONTANA BROWN**





#### **SATVARIO CRACK**







Size : 600x600mm







#### **TI