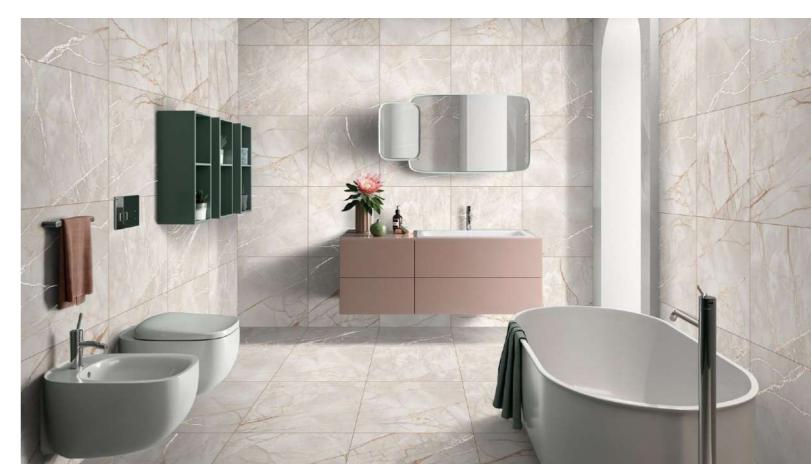

## Bringing LIFE TO VISIONS

Technical Specification

www. skytouchceramic. com

Size : 600x600mm