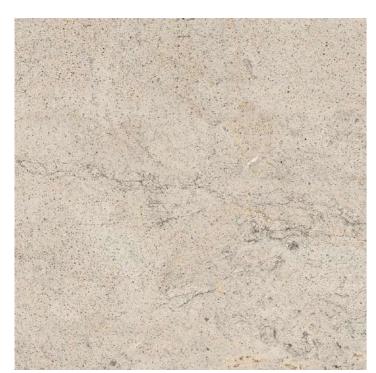

#### **ALDER WOOD REEN**







Size : 600x600mm











## **BEECH WOOD**





# **BEECH WOOD CHERRY**







Size : 600x600mm





## **BALSA WOOD**





## **ELAM WOOD**





# **CEDAR WOOD**





#### **ELAM WOOD CREMA**





Size : 600x600mm

Technical Specification



#### **MAPLE WOOD GREY**





#### MAPLE WOOD





#### **MAPLE WOOD CREMA**











Size:

600x600mm

# Crafting Spaces FOR INSPIRED LIVING





Technical Specification

















Size : 600x600mm







# **SISAL SKY**















# SISAL DECOR









Size: 600x600mm





## **ABITA GREY**





## **DAYTON GREY**





# **ABITA DECOR**





# **DAYTON DECOR**









Size : 600x600mm









# **NEX SILVER**





# **NEX GREY**









Size : 600x600mm

Technical Specification



## **NEX IVORY**







# **NEX CHOCO**





# **NEX BROWN**





#### **NOBIL BROWN**







Size : 600x600mm



Technical Specification



## **MADOX BEIGE**













# **MADOX DECOR**









Size : 600x600mm





#### **NATHAN BROWN**





# SELF IVORY





# **NATHAN DECOR**







# **SELF DECOR**





Size : 600x600mm







## **CYNARA NERO**











# **CYNARA DECOR**







Size : 600x600mm





# **CORSE BEIGE**







#### **FINE AQUA**









# **CORSE GREY**









#### **AVON BROWN**



Face



Size : 600x600mm



## **KEROS WHITE**







#### **KEROS DECOR**



Faces



#### **KEROS NERO**







Size: 600x600mm

Technical Specification 



#### **PANDORA LIGHT**













# **PANDORA GREY**









Size : 600x600mm













# **DOLMIX DECOR**











Size : 600x600mm