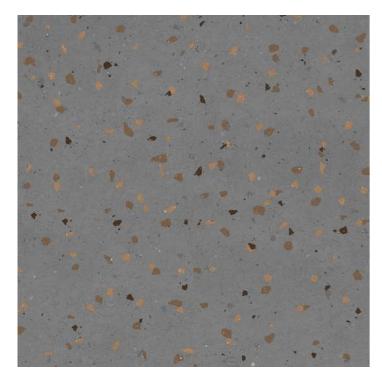

## Extensive Collection

Gleam Craft Collection 06-29

Impio Carving
Collection
30-75

Wooden Carving
Collection
76-87

Impio Metalic Collection 88-117

The Gleamcraft Collection features exquisite carving effect tiles that artfully reflect veins, creating a

stunning and intricate pattern. These tiles boast a

Size:

600x600mm