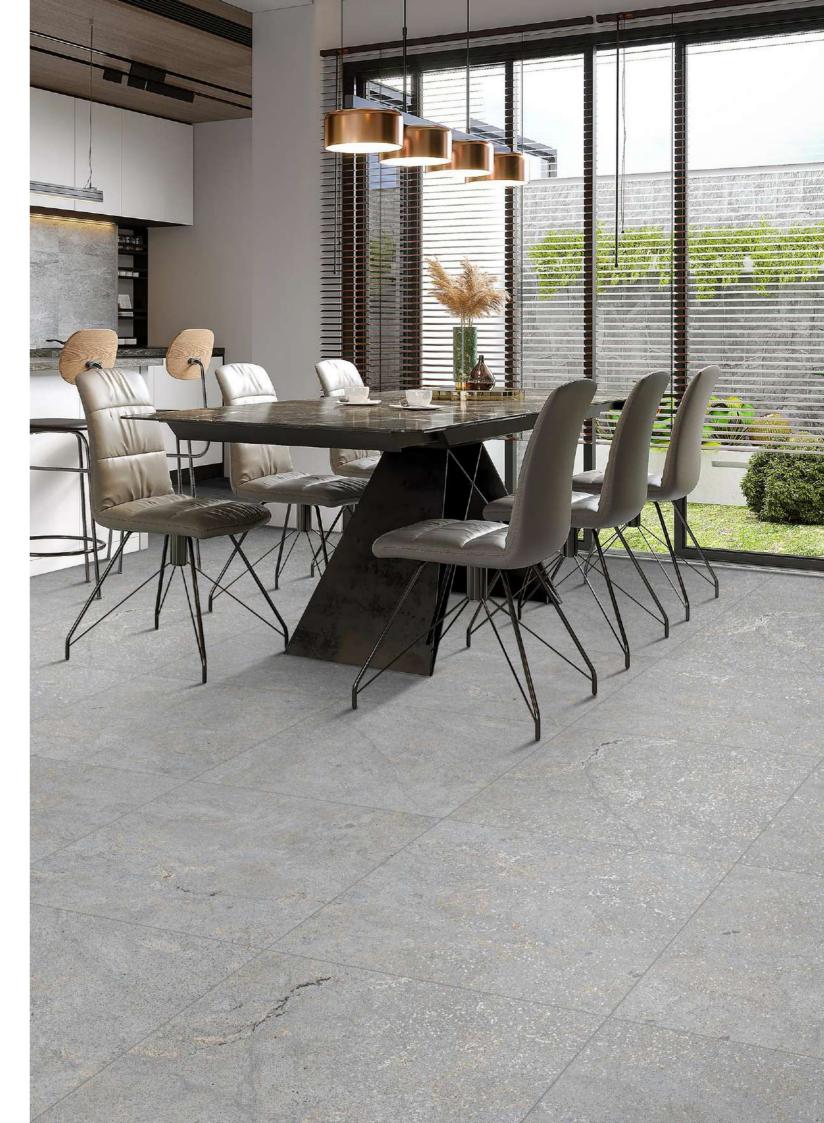

#### SIZE: 600x600 | 600x1200mm

#### **MEETS COMFORT**

**Technical Specification** 

Size : 600x600mm