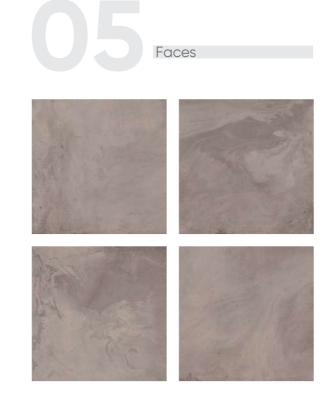

EX GREY**









Size : 600x600mm

Technical Specification



## **NEX IVORY**







# **NEX CHOCO**





# **NEX BROWN**





#### **NOBIL BROWN**







Size : 600x600mm



Technical Specification



## **MADOX BEIGE**













# **MADOX DECOR**









Size : 600x600mm





#### **NATHAN BROWN**





# SELF IVORY





# **NATHAN DECOR**







# **SELF DECOR**





Size : 600x600mm







## **CYNARA NERO**











# **CYNARA DECOR**







Size : 600x600mm





# **CORSE BEIGE**







#### **FINE AQUA**









# **CORSE GREY**









#### **AVON BROWN**



Face



Size : 600x600mm



## **KEROS WHITE**







#### **KEROS DECOR**



Faces



#### **KEROS NERO**







Size: 600x600mm

Technical Specification 



#### **PANDORA LIGHT**













# **PANDORA GREY**









Size : 600x600mm













# **DOLMIX DECOR**











Size : 600x600mm





## **CAROL GREEN**







## **KELLY GREY**



Faces



# **LUSH BROWN**



Faces







Size : 600x600mm





**JORDAN BLUE** 



**OYA PINK** 



**RUST LIGHT GERY** 



**RUST DARK GREY** 



**LUSHO GOLD** 



**MAISEL GREY** 



**RUST LIGHT PINK** 



**SHAG SILVER** 





Size : 600x600mm



Technical Specification





# **SUN CREAM**



# **SUN GREY**



# **SUN BLUE**



# **STEP IVORY**