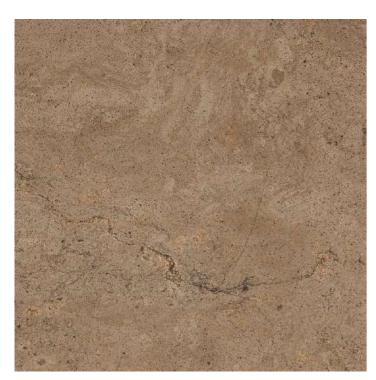

#### SIZE: 600x600 | 600x1200mm

stunning and intricate pattern. These tiles boast a

Size:

600x600mm