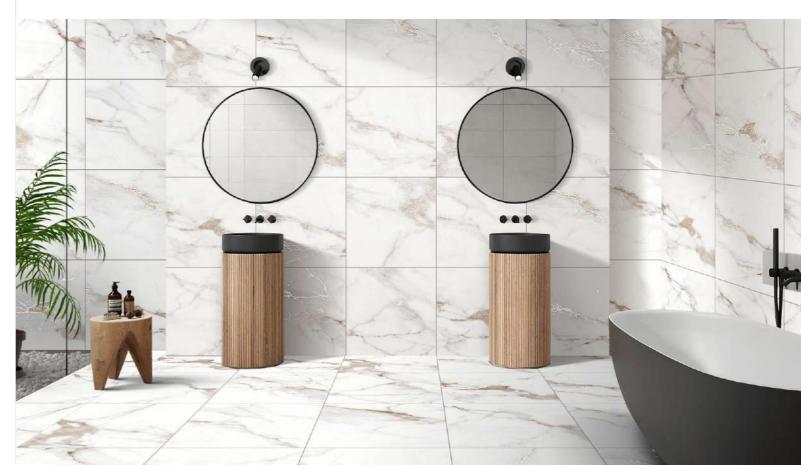

# Bringing CONCEPTS TO CREATION

These luxurious surfaces are meticulously crafted by shaping and engraving intricate designs onto surfaces that resemble wood. Our exquisite surfaces showcase detailed patterns and visually captivating motifs. Ideal for giving your space a more rugged and weathered look, this elegant collection will meet your design taste in every way!

Technical Specification

www. skytouchceramic. com

Size : 600x600mm