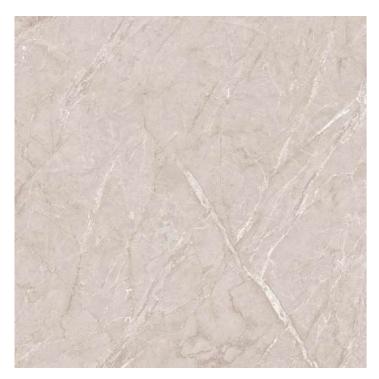

#### **BOGOTA BEIGE**

Size : 600x600mm

Technical Specification

**KAMI BEIGE** 