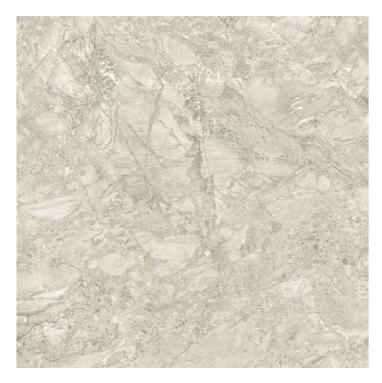

#### **ALBA IVORY**

Bring the beauty of natural stones into your space with our carving tiles. Our tiles are inspired by the

unique textures and grains found in natural stones

Size:

600x600mm

## Bringing LIFE TO VISIONS

Technical Specification

www. skytouchceramic. com

Size : 600x600mm