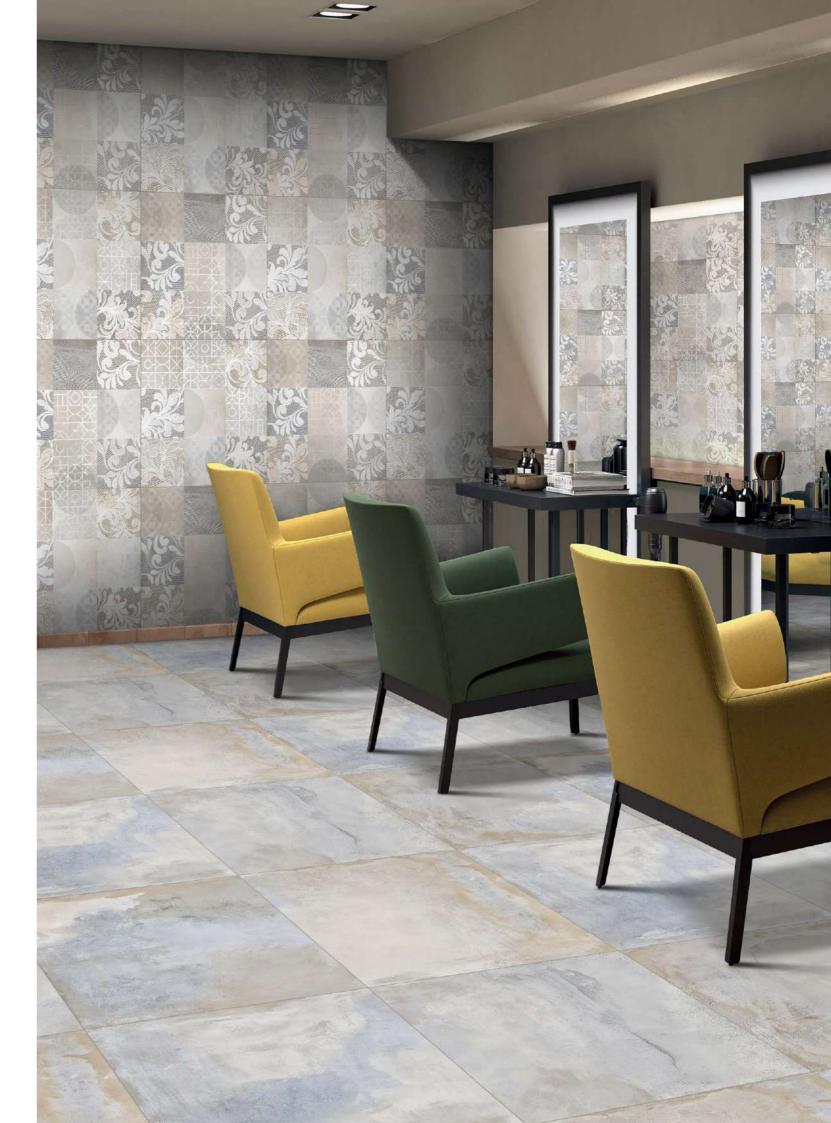

## Extensive Collection

Gleam Craft Collection 06-29

Impio Carving
Collection
30-75

Wooden Carving
Collection
76-87

Impio Metalic Collection 88-117

The Gleamcraft Collection features exquisite carving effect tiles that artfully reflect veins, creating a

stunning and intricate pattern. These tiles boast a

Size:

600x600mm