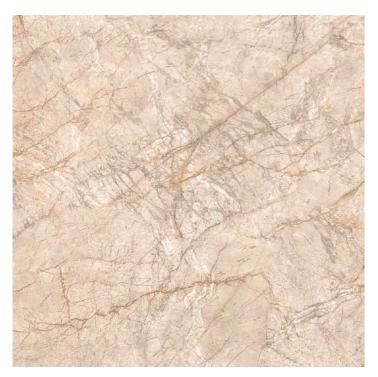

**PLUTO CREMA**











#### **PLUTO SAGE**





#### **MONITOR BROWN**







Size : 600x600mm









#### **TENET VERDE**





#### **TENET GREY**









Size : 600x600mm

Technical Specification



#### **PEPRICA BEIGE**





#### PEPRICA BIANCO





#### **PEPRICA BROWN**





#### **PEPRICA NERO**







Size : 600x600mm









#### **TORINO BEIGE**





#### **TORINO BROWN**









Size : 600x600mm

Technical Specification



#### **DENVER GREY**





#### **DENVER BEIGE**





#### **DENVER GRIS**





#### **JOLIET CREMA**







Size : 600x600mm









#### **EXCID BROWN**









#### **EXCID GREY**







Size : 600x600mm

Technical Specification



#### **ONTARIO BROWN**











#### **ONTARIO CHOCO**









Size : 600x600mm











#### **AKRON BEIGE**











#### **AKRON GRIS**









Size : 600x600mm

Technical Specification



#### **FONTANA CREMA**







#### **FONTANA GREY**





#### **FONTANA BROWN**





#### **SATVARIO CRACK**







Size : 600x600mm







#### **TIVOLA BEIGE**





#### **TIVOLA GREY**









Size : 600x600mm

Technical Specification



#### **ENZO CREMA**





#### **ENZO GRIS**





#### **ENZO CHOCO**





#### **ENZO CEMENT**







Size : 600x600mm







#### **TESINO BEIGE**





#### **ALESIA BEIGE**









Size : 600x600mm

Technical Specification









**CIVIC WHITE** 





**CIVIC BROWN** 





**CIVIC GREY** 







Size : 600x600mm









#### **FANCY CREMA**





#### **FANCY NERO**







Size : 600x600mm

Technical Specification



#### **MARVEL BIANCO**







#### **SWING CREMA