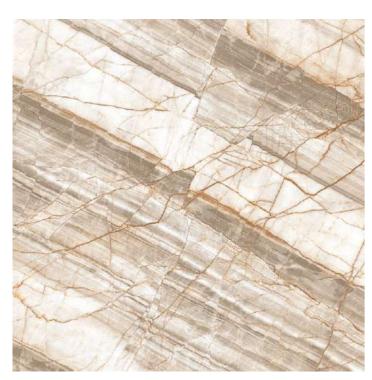

les that artfully reflect veins, creating a

stunning and intricate pattern. These tiles boast a

Size:

600x600mm

#### Style

#### **MEETS COMFORT**



**Technical Specification** 



















Size : 600x600mm











#### **BOGOTA GREY**





#### **BOGOTA BEIGE**









Size : 600x600mm

Technical Specification

**KAMI BEIGE** 



#### **COMBE GREY**











#### **COMBE GRIS**











Size : 600x600mm









#### **BELLA CREMA**





#### **BELLA BROWN**









Size : 600x600mm

Technical Specification



#### **BELLA GREY**





#### **BELLA DESERT**





#### **BELLA GRIS**









Size : 600x600mm











#### **PAULA BEIGE**





#### **PAULA GREY**









Size : 600x600mm

Technical Specification



#### **RACHEL BLUE**









#### **RACHEL BEIGE**





#### **ZURICHI GREY**





Size : 600x600mm

Technical Specification



#### **NAVALA RUST**











#### **NAVALA SILVER**









Size : 600x600mm

Technical Specification



#### **ESPIO GREY**









#### **ESPIO GRIS**









Size : 600x600mm









#### **PARATY BEIGE**





#### **PARATY GREY**









Size : 600x600mm

Technical Specification



#### **BEIRUT BEIGE**











#### **BEIRUT GREY**





#### **KUNIS GREY**







Size : 600x600mm

Technical Specification



#### **ALBA GREY**









#### **ALBA IVORY**











Bring the beauty of natural stones into your space with our carving tiles. Our tiles are inspired by the

unique textures and grains found in natural stones

Size:

600x600mm

## Bringing LIFE TO VISIONS



Technical Specification