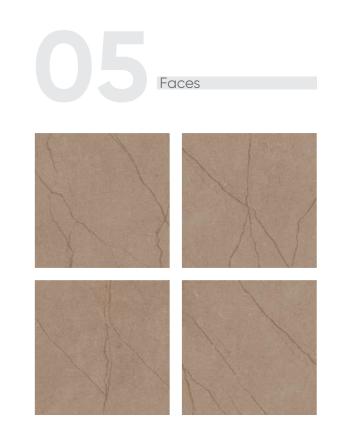

Size : 600x600mm

Technical Specification



#### **ENZO CREMA**





#### **ENZO GRIS**





#### **ENZO CHOCO**





#### **ENZO CEMENT**







Size : 600x600mm







#### **TESINO BEIGE**





#### **ALESIA BEIGE**









Size : 600x600mm

Technical Specification









**CIVIC WHITE** 





**CIVIC BROWN** 





**CIVIC GREY** 







Size : 600x600mm









#### **FANCY CREMA**





#### **FANCY NERO**







Size : 600x600mm

Technical Specification



#### **MARVEL BIANCO**







#### **SWING CREMA**





#### **MARVEL GREY**





#### **SWING BROWN**







Size : 600x600mm







#### **ARTQ BIANCO**









#### **ARTQ WHITE**







Size : 600x600mm

Technical Specification



#### **DORADO WHITE**











#### **DORADO BROWN**





#### **SENTO CAFFE**







Size : 600x600mm









#### **SENTO GREY**

















#### **SENTO GRIS**

















Size : 600x600mm





## **NORITA GREY**









**NORITA BROWN** 









# **NORITA BLUE**













Size : 600x600mm







# **ZORA IVORY**







# **ZORA CREMA**









Size : 600x600mm

Technical Specification

| Solution | Soluti



# **ZORA WHITE**





# **ZORA GREY**





# **ZORA BLACK**











Size:

600x600mm

# Bringing CONCEPTS TO CREATION



These luxurious surfaces are meticulously crafted by shaping and engraving intricate designs onto surfaces that resemble wood. Our exquisite surfaces showcase detailed patterns and visually captivating motifs. Ideal for giving your space a more rugged and weathered look, this elegant collection will meet your design taste