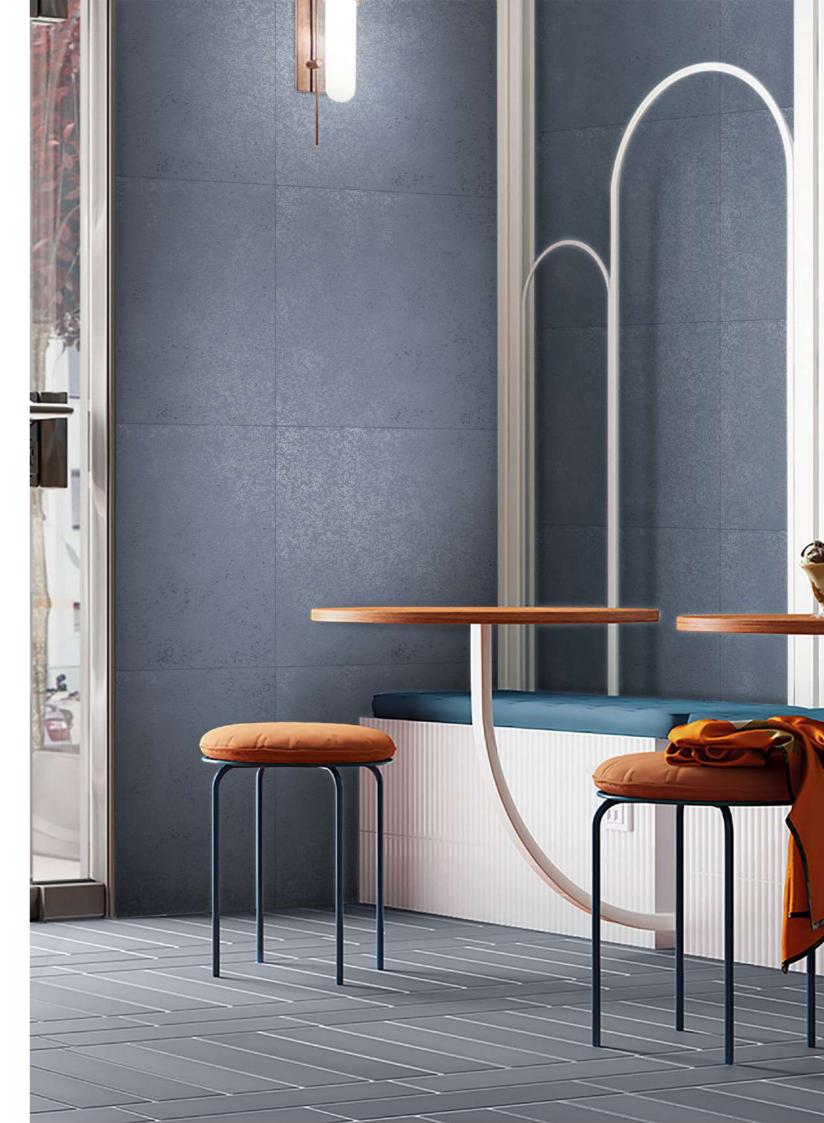

EIGE**







#### **FINE AQUA**









# **CORSE GREY**









#### **AVON BROWN**



Face



Size : 600x600mm



## **KEROS WHITE**







#### **KEROS DECOR**



Faces



#### **KEROS NERO**







Size: 600x600mm

Technical Specification 



#### **PANDORA LIGHT**













# **PANDORA GREY**









Size : 600x600mm













# **DOLMIX DECOR**











Size : 600x600mm





## **CAROL GREEN**







## **KELLY GREY**



Faces



# **LUSH BROWN**



Faces







Size : 600x600mm





**JORDAN BLUE** 



**OYA PINK** 



**RUST LIGHT GERY** 



**RUST DARK GREY** 



**LUSHO GOLD** 



**MAISEL GREY** 



**RUST LIGHT PINK** 



**SHAG SILVER** 





Size : 600x600mm



Technical Specification





# **SUN CREAM**



# **SUN GREY**



# **SUN BLUE**



# **STEP IVORY**