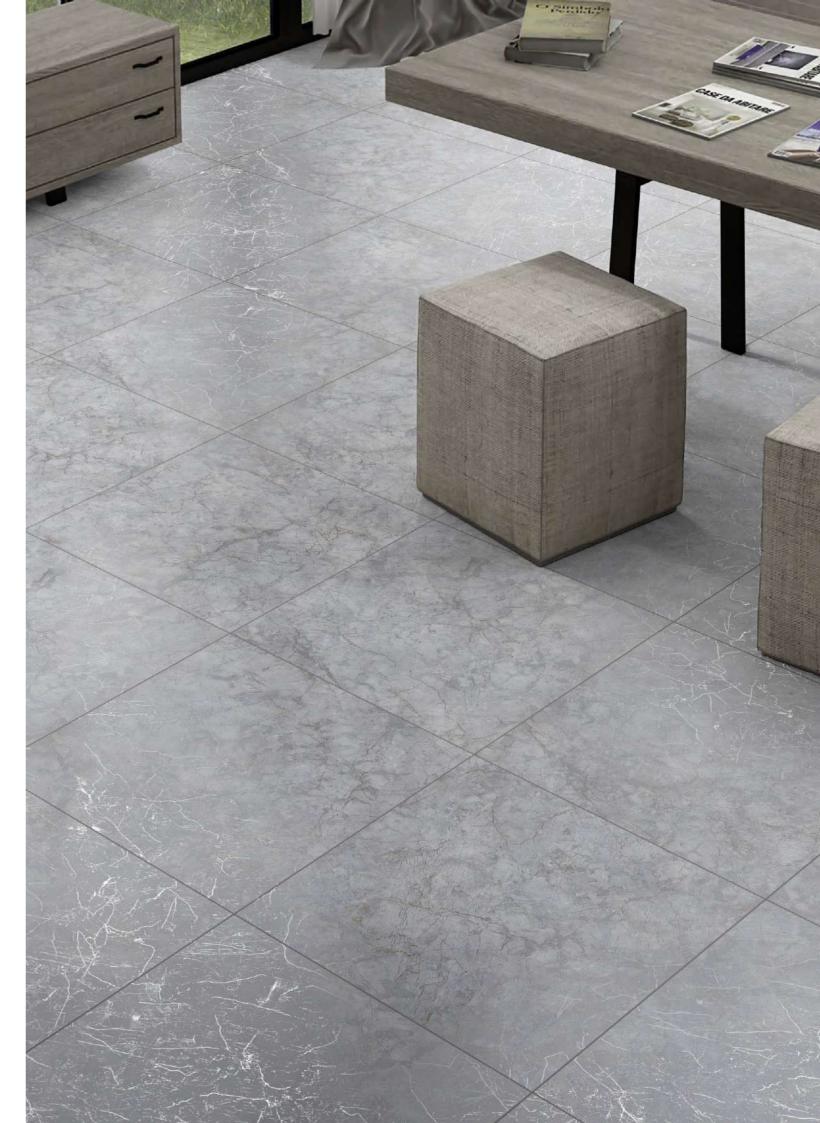

## Bringing LIFE TO VISIONS

Technical Specification

www. skytouchceramic. com

Size : 600x600mm