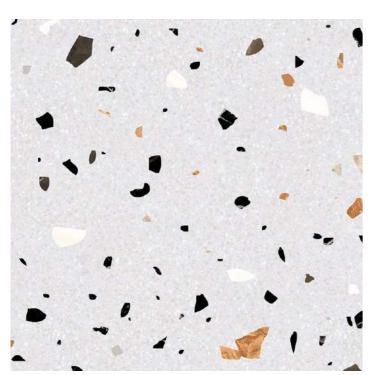

## **KEROS WHITE**

#### **KEROS DECOR**

Faces

#### **KEROS NERO**

Size: 600x600mm

Technical Specification 