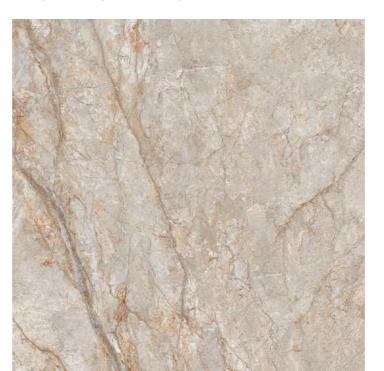

**ESPIO GRIS**









Size : 600x600mm









#### **PARATY BEIGE**





#### **PARATY GREY**









Size : 600x600mm

Technical Specification



#### **BEIRUT BEIGE**











#### **BEIRUT GREY**





#### **KUNIS GREY**







Size : 600x600mm

Technical Specification



#### **ALBA GREY**









#### **ALBA IVORY**











Bring the beauty of natural stones into your space with our carving tiles. Our tiles are inspired by the

unique textures and grains found in natural stones

Size:

600x600mm

## Bringing LIFE TO VISIONS



Technical Specification















www. skytouchceramic. com



Size : 600x600mm







#### **SATVARIO SWEET**





#### **OWN SKY**









Size : 600x600mm





#### **PLUTO CREMA**











#### **PLUTO SAGE**





#### **MONITOR BROWN**







Size : 600x600mm









#### **TENET VERDE**





#### **TENET GREY**









Size : 600x600mm

Technical Specification



#### **PEPRICA BEIGE**





#### PEPRICA BIANCO





#### **PEPRICA BROWN**





#### **PEPRICA NERO**







Size : 600x600mm









#### **TORINO BEIGE**





#### **TORINO BROWN**









Size : 600x600mm

Technical Specification



#### **DENVER GREY**





#### **DENVER BEIGE**





#### **DENVER GRIS**





#### **JOLIET CREMA**







Size : 600x600mm









#### **EXCID BROWN**









#### **EXCID GREY**







Size : 600x600mm

Technical Specification



#### **ONTARIO BROWN**











#### **ONTARIO CHOCO**









Size : 600x600mm











#### **AKRON BEIGE**











#### **AKRON GRIS**









Size : 600x600mm

Technical Specificat