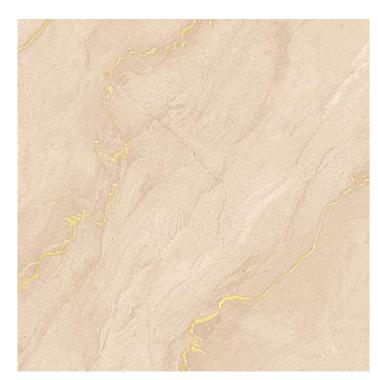

### **DENVER GRIS**





#### **JOLIET CREMA**







Size : 600x600mm









#### **EXCID BROWN**









#### **EXCID GREY**







Size : 600x600mm

Technical Specification



#### **ONTARIO BROWN**











#### **ONTARIO CHOCO**









Size : 600x600mm











#### **AKRON BEIGE**











#### **AKRON GRIS**









Size : 600x600mm

Technical Specification



#### **FONTANA CREMA**







#### **FONTANA GREY**





#### **FONTANA BROWN**





#### **SATVARIO CRACK**







Size : 600x600mm







#### **TIVOLA BEIGE**





#### **TIVOLA GREY**









Size : 600x600mm

Technical Specification



#### **ENZO CREMA**





#### **ENZO GRIS**





#### **ENZO CHOCO**





#### **ENZO CEMENT**







Size : 600x600mm







#### **TESINO BEIGE**





#### **ALESIA BEIGE**









Size : 600x600mm

Technical Specification









**CIVIC WHITE** 





**CIVIC BROWN** 





**CIVIC GREY** 







Size : 600x600mm









#### **FANCY CREMA**





#### **FANCY NERO**







Size : 600x600mm

Technical Specification



#### **MARVEL BIANCO**







#### **SWING CREMA**





#### **MARVEL GREY**





#### **SWING BROWN**







Size : 600x600mm







#### **ARTQ BIANCO**









#### **ARTQ WHITE**







Size : 600x600mm

Technical Specification



#### **DORADO WHITE**











#### **DORADO BROWN**





#### **SENTO CAFFE**







Size : 600x600mm









#### **SENTO GREY**

















#### **SENTO GRIS**

















Size : 600x600mm





## **NORITA GREY**









**NORITA BROWN** 









# **NORITA BLUE**













Size : 600x600mm