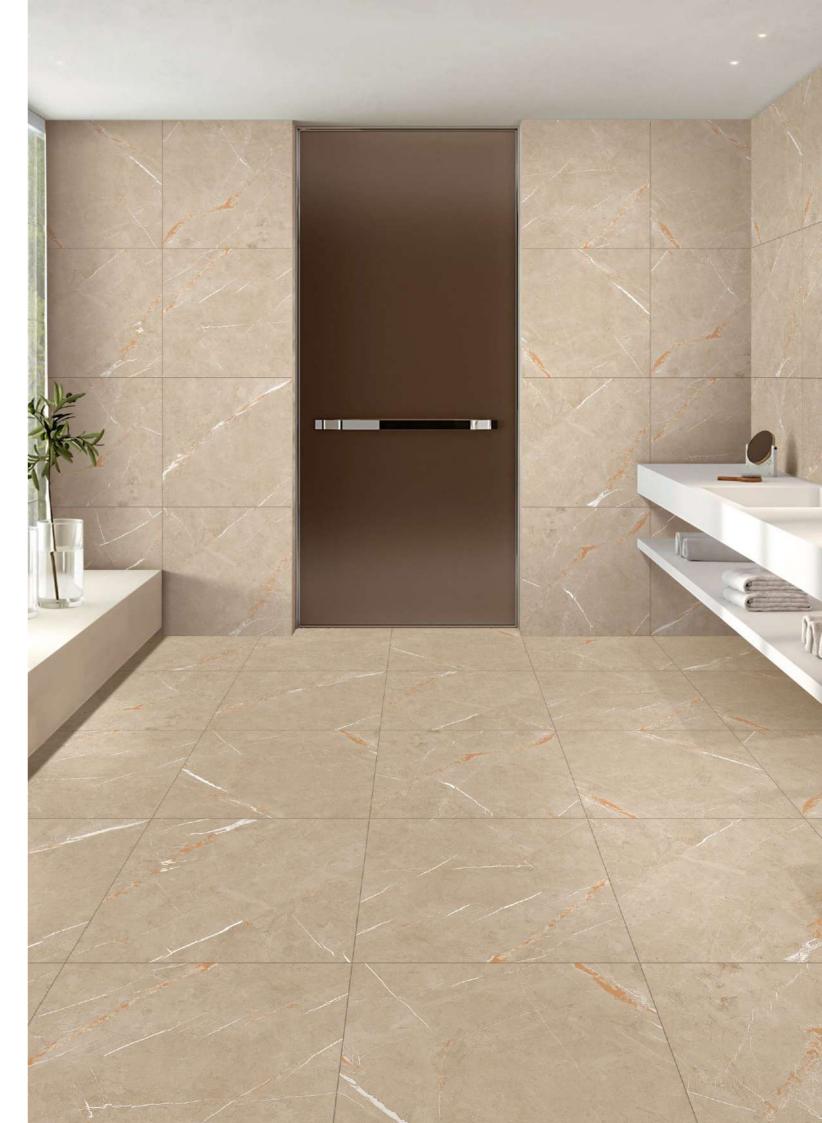

# Bringing CONCEPTS TO CREATION

These luxurious surfaces are meticulously crafted by shaping and engraving intricate designs onto surfaces that resemble wood. Our exquisite surfaces showcase detailed patterns and visually captivating motifs. Ideal for giving your space a more rugged and weathered look, this elegant collection will meet your design taste in every way!

Technical Specification

www. skytouchceramic. com

Size : 600x600mm