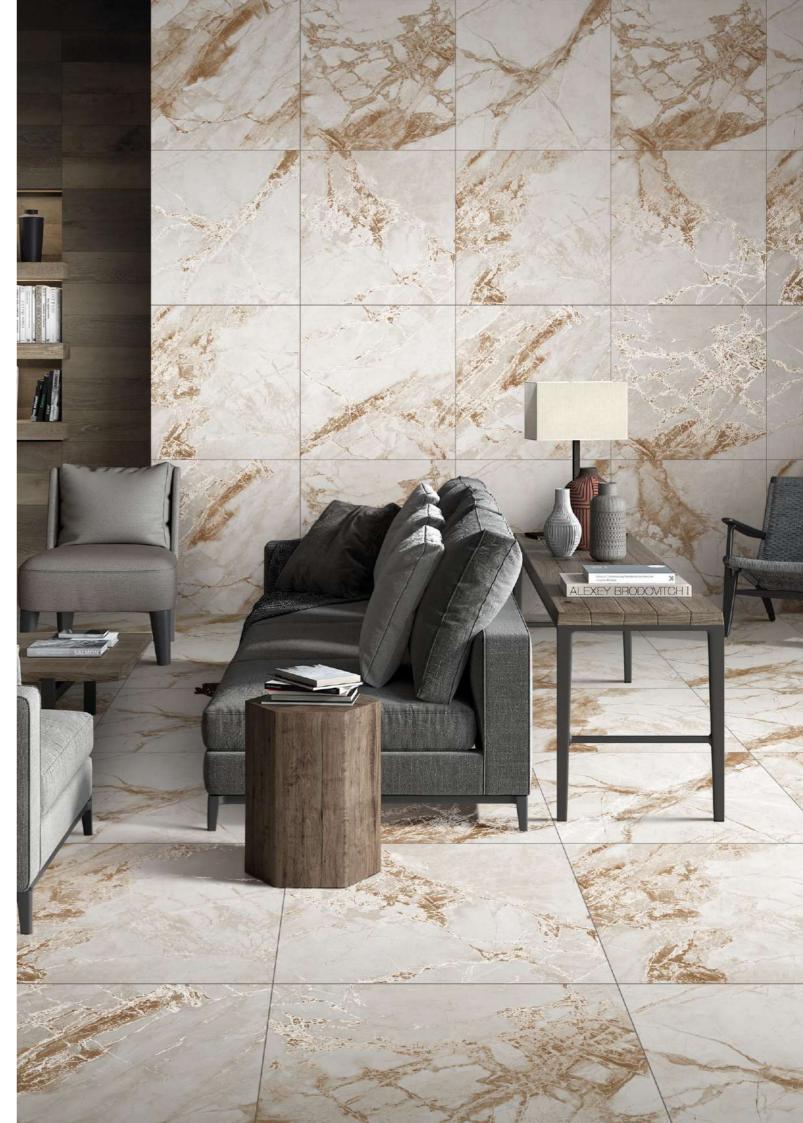

# Bringing CONCEPTS TO CREATION

These luxurious surfaces are meticulously crafted by shaping and engraving intricate designs onto surfaces that resemble wood. Our exquisite surfaces showcase detailed patterns and visually captivating motifs. Ideal for giving your space a more rugged and weathered look, this elegant collection will meet your design taste in every way!

Technical Specification

www. skytouchceramic. com

Size : 600x600mm