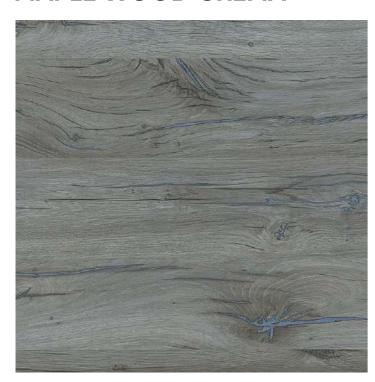

se detailed patterns and visually captivating motifs. Ideal for giving your space a more rugged and weathered look, this elegant collection will meet your design taste in every way!

Technical Specification















www. skytouchceramic. com



Size : 600x600mm





## **PLUM WOOD**





# **TEAK WOOD**







Size : 600x600mm

Technical Specification



#### **HARD WOOD**





#### **ALDER WOOD**





#### **ALDER WOOD CHERRY**





#### **ALDER WOOD REEN**







Size : 600x600mm











## **BEECH WOOD**





# **BEECH WOOD CHERRY**







Size : 600x600mm





## **BALSA WOOD**





## **ELAM WOOD**





# **CEDAR WOOD**





#### **ELAM WOOD CREMA**





Size : 600x600mm

Technical Specification



#### **MAPLE WOOD GREY**





#### MAPLE WOOD





#### **MAPLE WOOD CREMA**











Size:

600x600mm

# Crafting Spaces FOR INSPIRED LIVING





Technical Specification

















Size : 600x600mm







# **SISAL SKY**















# SISAL DECOR









Size: 600x600mm





## **ABITA GREY**





## **DAYTON GREY**





# **ABITA DECOR**





# **DAYTON DECOR**









Size : 600x600mm









# **NEX SILVER**





# **NEX GREY**









Size : 600x600mm

Technical Specification



## **NEX IVORY**







# **NEX CHOCO**





# **NEX BROWN**





#### **NOBIL BROWN**







Size : 600x600mm



Technical Specification



## **MADOX BEIGE**













# **MADOX DECOR**









Size : 600x600mm





#### **NATHAN BROWN**





# SELF IVORY





# **NATHAN DECOR**







# **SELF DECOR**





Size : 600x600mm







## **CYNARA NERO**











# **C