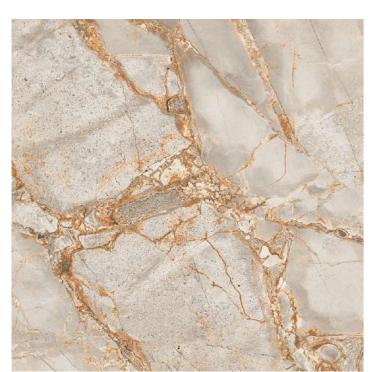

## **KELLY GREY**

Faces

# **LUSH BROWN**

Faces

Size : 600x600mm

**JORDAN BLUE** 

**OYA PINK** 

**RUST LIGHT GERY** 

**RUST DARK GREY** 

**LUSHO GOLD** 