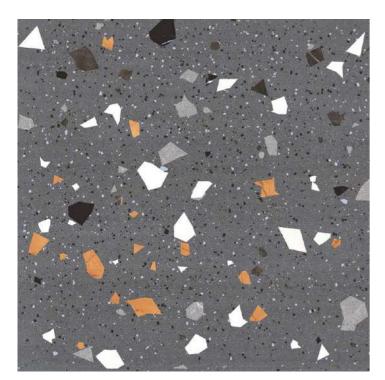

# **LUSH BROWN**

Faces

Size : 600x600mm

**JORDAN BLUE** 

**OYA PINK** 

**RUST LIGHT GERY** 

**RUST DARK GREY** 

**LUSHO GOLD** 

**MAISEL GREY** 

**RUST LIGHT PINK** 

**SHAG SILVER** 

Size : 600x600mm

Technical Specification