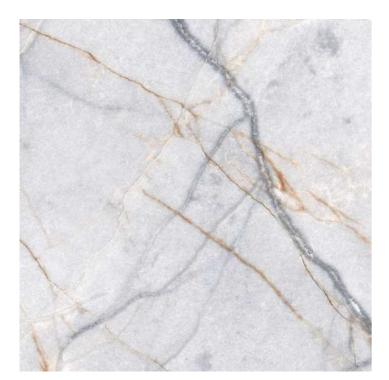

#### **KEROS DECOR**

Faces

## **KELLY GREY**

Faces

# **LUSH BROWN**

Faces

Size : 600x600mm

**JORDAN BLUE** 

**OYA PINK** 

**RUST LIGHT GERY** 

**RUST DARK GREY** 

**LUSHO GOLD** 