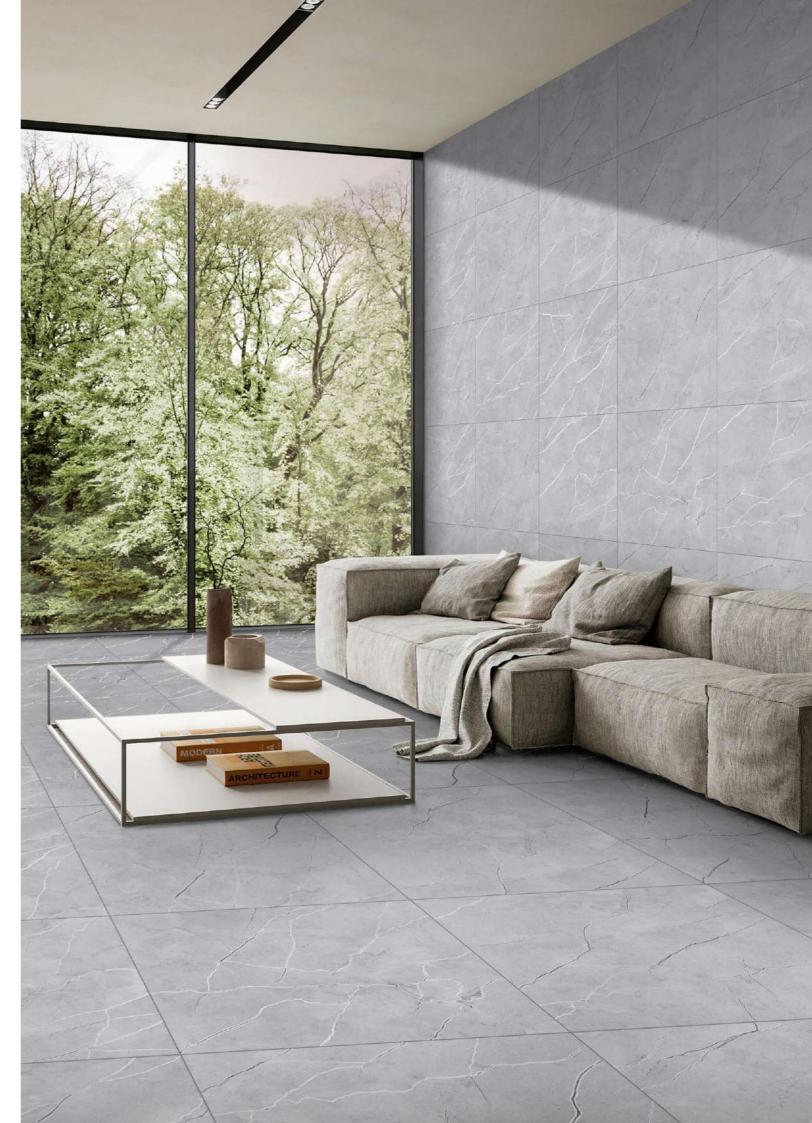

*











#### **ONTARIO CHOCO**









Size : 600x600mm











#### **AKRON BEIGE**











#### **AKRON GRIS**









Size : 600x600mm

Technical Specification



#### **FONTANA CREMA**







#### **FONTANA GREY**





#### **FONTANA BROWN**





#### **SATVARIO CRACK**







Size : 600x600mm







#### **TIVOLA BEIGE**





#### **TIVOLA GREY**









Size : 600x600mm

Technical Specification



#### **ENZO CREMA**





#### **ENZO GRIS**





#### **ENZO CHOCO**





#### **ENZO CEMENT**







Size : 600x600mm







#### **TESINO BEIGE**





#### **ALESIA BEIGE**









Size : 600x600mm

Technical Specification









**CIVIC WHITE** 





**CIVIC BROWN** 





**CIVIC GREY** 







Size : 600x600mm









#### **FANCY CREMA**





#### **FANCY NERO**







Size : 600x600mm

Technical Specification



#### **MARVEL BIANCO**







#### **SWING CREMA**





#### **MARVEL GREY**





#### **SWING BROWN**







Size : 600x600mm







#### **ARTQ BIANCO**









#### **ARTQ WHITE**







Size : 600x600mm

Technical Specification



#### **DORADO WHITE**











#### **DORADO BROWN**





#### **SENTO CAFFE**







Size : 600x600mm









#### **SENTO GREY**

















#### **SENTO GRIS**

















Size : 600x600mm





## **NORITA GREY**









**NORITA BROWN** 









# **NORITA BLUE**













Size : 600x600mm







# **ZORA IVORY**







# **ZORA CREMA**









Size : 600x600mm

Technical Specification

| Solution | Soluti



# **ZORA WHITE**





# **ZORA GREY**





# **ZORA BLACK**











Size:

600