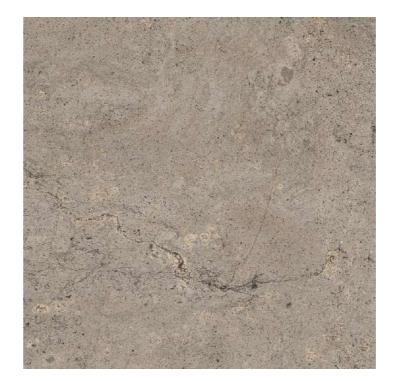

#### SIZE: 600x600 | 600x1200mm

stunning and intricate pattern. These tiles boast a

Size:

600x600mm