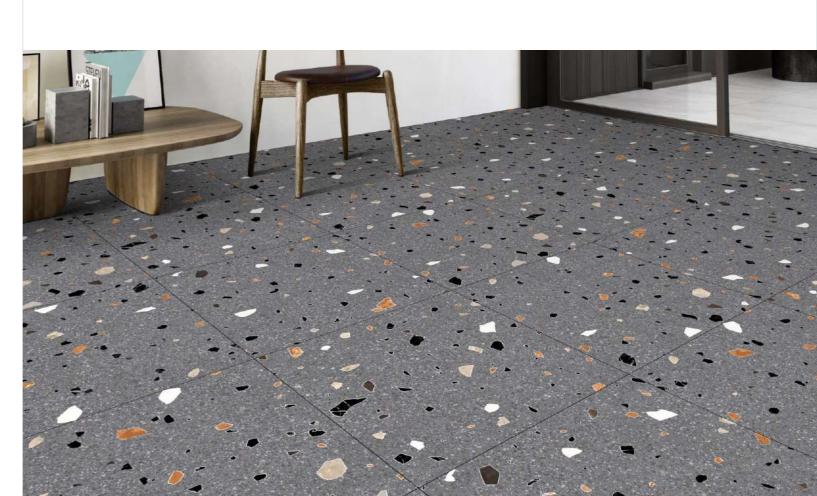

# **LUSH BROWN**

Faces

Size : 600x600mm

**JORDAN BLUE** 

**OYA PINK** 

**RUST LIGHT GERY** 

**RUST DARK GREY** 

**LUSHO GOLD** 

**MAISEL GREY** 

**RUST LIGHT PINK** 

**SHAG SILVER** 

Size : 600x600mm

Technical Specification