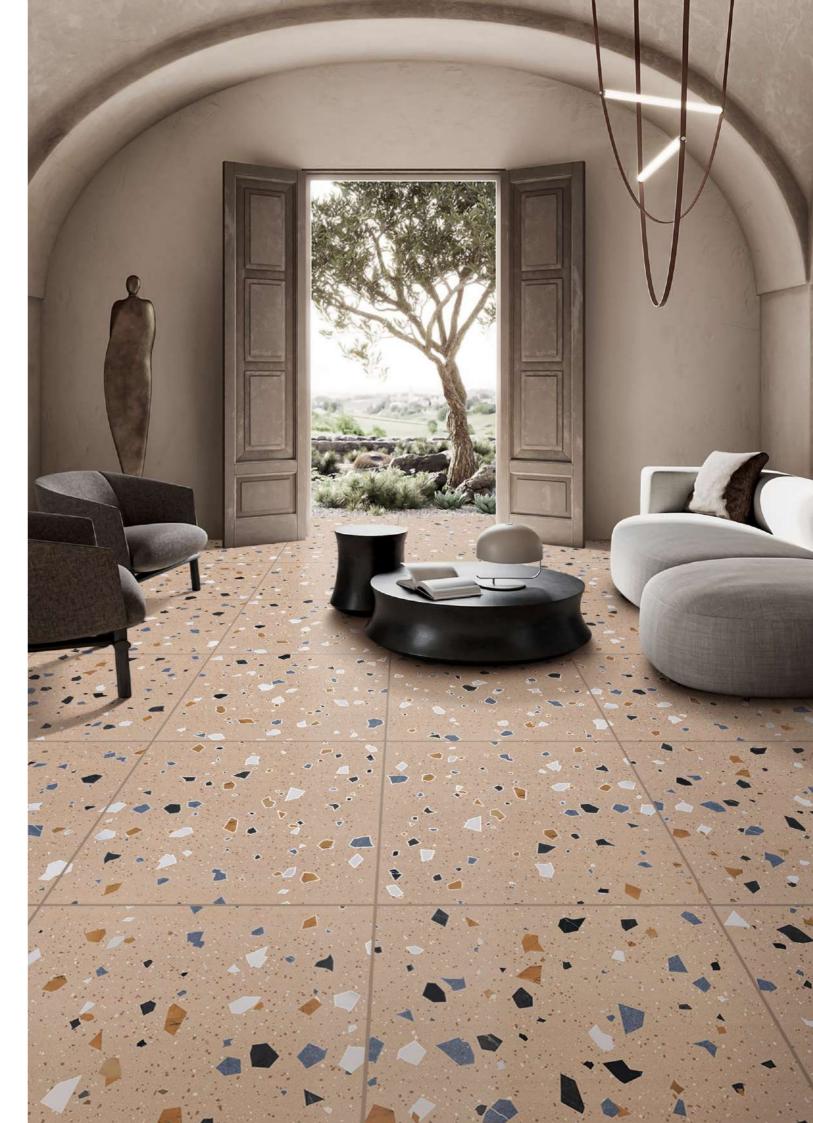

# **LUSH BROWN**

Faces

Size : 600x600mm

**JORDAN BLUE** 

**OYA PINK** 

**RUST LIGHT GERY** 

**RUST DARK GREY** 

**LUSHO GOLD** 