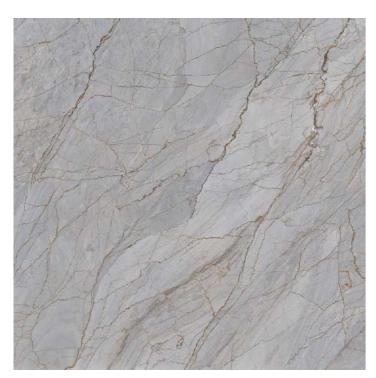

## Extensive Collection

Gleam Craft Collection 06-29

Impio Carving
Collection
30-75

Wooden Carving
Collection
76-87

Impio Metalic Collection 88-117

The Gleamcraft Collection features exquisite carving effect tiles that artfully reflect veins, creating a

stunning and intricate pattern. These tiles boast a

Size:

600x600mm