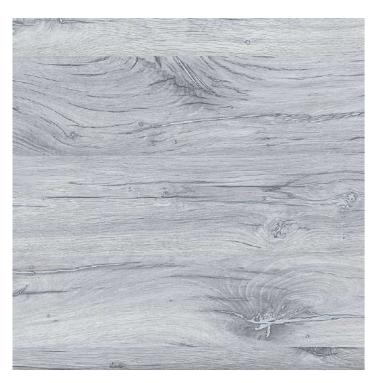

#### **MAPLE WOOD GREY**

#### MAPLE WOOD

#### **MAPLE WOOD CREMA**

Size:

600x600mm