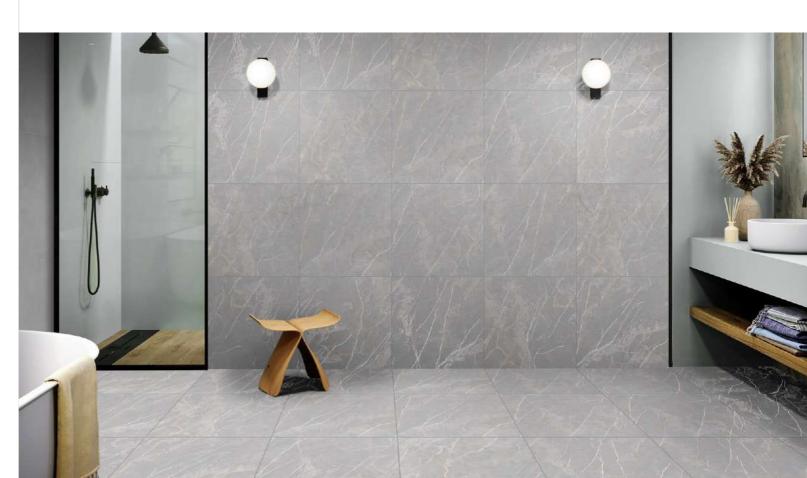

#### SIZE: 600x600 | 600x1200mm

## Extensive Collection

Gleam Craft Collection 06-29

Impio Carving
Collection
30-75

Wooden Carving
Collection
76-87

Impio Metalic Collection 88-117

The Gleamcraft Collection features exquisite carving effect tiles that artfully reflect veins, creating a

stunning and intricate pattern. These tiles boast a

Size:

600x600mm