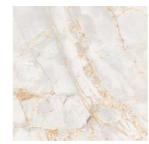

#### **FONTANA CREMA**

#### **FONTANA GREY**

#### **FONTANA BROWN**

#### **SATVARIO CRACK**

Size : 600x600mm