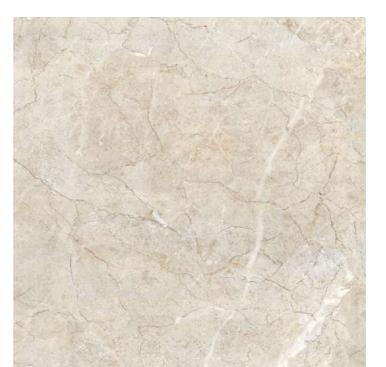

#### **BOGOTA BEIGE**

Size : 600x600mm

Technical Specification

**KAMI BEIGE** 