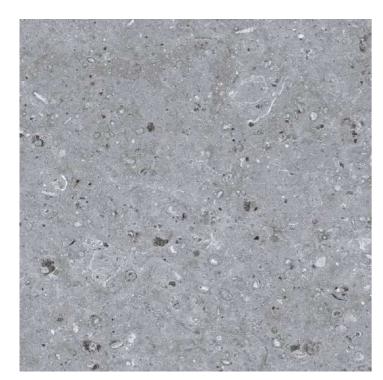

#### SIZE: 600x600 | 600x1200mm

Finish : R11 Matt

Size : 600x600mm

Raw yet **ELEGANT** 

R11 offers a unique anti-slip finish for outdoor and high-traffic areas, as well as wet conditions while maintaining a pristine appearance. Its advanced glaze technology provides a similar look to other products while retaining key technical features. The finish appears slightly matte in low light and feels dry to the touch.