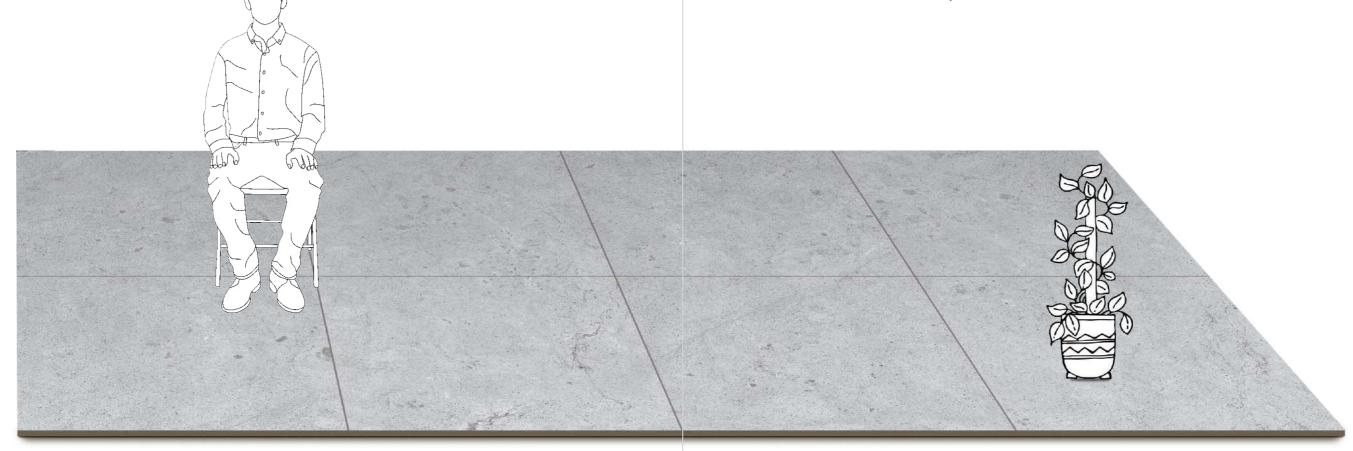

#### SIZE: 600x600 | 600x1200mm

Finish : R11 Matt

Size : 600x600mm

Raw yet **ELEGANT** 

R11 offers a unique anti-slip finish for outdoor and high-traffic areas, as well as wet conditions while maintaining a pristine appearance. Its advanced glaze technology provides a similar look to other products while retaining key technical features. The finish appears slightly matte in low light and feels dry to the touch.