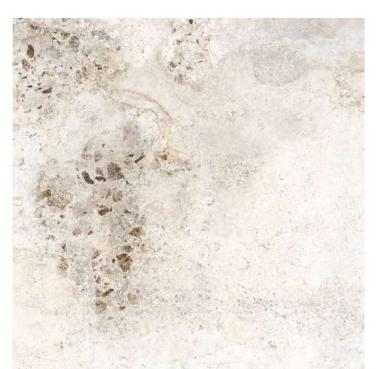

SIZE: 600x600 | 600x1200mm











Finish : R11 Matt

Size : 600x600mm

Raw yet **ELEGANT** 

R11 offers a unique anti-slip finish for outdoor and high-traffic areas, as well as wet conditions while maintaining a pristine appearance. Its advanced glaze technology provides a similar look to other products while retaining key technical features. The finish appears slightly matte in low light and feels dry to the touch.



Technical Specification



























#### **DIOR BEIGE**





#### **DIOR BIANCO**







Size: R11 Matt 600x600mm



#### **INITIO CREMA**





#### **BULGARI BEIGE**





#### **BROOKLYN DOVE**





#### **BULGARI BROWN**



















#### **BYREDO GREY**





#### **CHANELI GRIS**







Finish : R11 Matt

Size : 600x600mm



#### **ELLIS BEIGE**









#### **FRANCIS BIANCA**





#### **KAYALI STONE**



















#### **KENZO BROWN**





#### **LAZURO BIANCO**







#### **LOUIS GREY**















#### **MARLY GRIS**





#### **MUGLER BIANCO**

















#### PARMA GREY





#### **PHLUR GREY**







Finish : R11 Matt

Size : 600x600mm

#### **RALPH STONE**











#### **VUITTON GREY**





#### **VUITTON GRIS**









Finish: Size: 811 Matt 600x600mm













#### **VUITTON BEIGE**







#### **COACH LIGHT GREY**





#### **COACH IVORY**





#### **COACH DARK GREY**







#### KRIGLER BEIGE





#### **BALENCIA BIANCO**







#### **SANTAL GREY**





#### **MICHAEL GREY**