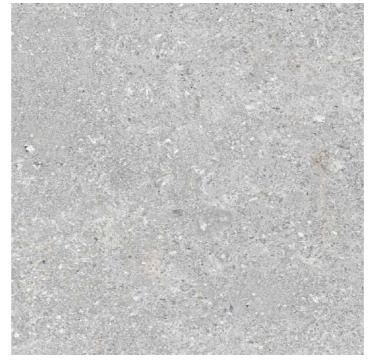

#### SIZE: 600x600 | 600x1200mm

Finish : R11 Matt

Size : 600x600mm

Raw yet **ELEGANT** 

R11 offers a unique anti-slip finish for outdoor and high-traffic areas, as well as wet conditions while maintaining a pristine appearance. Its advanced glaze technology provides a similar look to other products while retaining key technical features. The finish appears slightly matte in low light and feels dry to the touch.