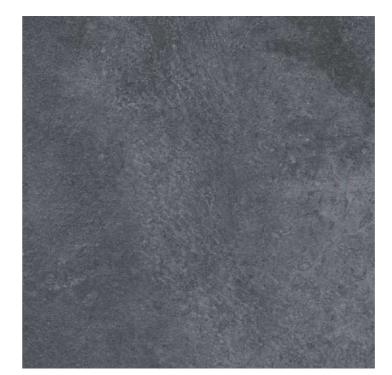

e : 600x600mm

Raw yet **ELEGANT** 

R11 offers a unique anti-slip finish for outdoor and high-traffic areas, as well as wet conditions while maintaining a pristine appearance. Its advanced glaze technology provides a similar look to other products while retaining key technical features. The finish appears slightly matte in low light and feels dry to the touch.



Technical Specification



























#### **DIOR BEIGE**





#### **DIOR BIANCO**







Size: R11 Matt 600x600mm



#### **INITIO CREMA**





#### **BULGARI BEIGE**





#### **BROOKLYN DOVE**





#### **BULGARI BROWN**



















#### **BYREDO GREY**





#### **CHANELI GRIS**







Finish : R11 Matt

Size : 600x600mm



#### **ELLIS BEIGE**









#### **FRANCIS BIANCA**





#### **KAYALI STONE**



















#### **KENZO BROWN**





#### **LAZURO BIANCO**







#### **LOUIS GREY**















#### **MARLY GRIS**





#### **MUGLER BIANCO**

















#### PARMA GREY





#### **PHLUR GREY**







Finish : R11 Matt

Size : 600x600mm

#### **RALPH STONE**











#### **VUITTON GREY**





#### **VUITTON GRIS**









Finish: Size: 811 Matt 600x600mm













#### **VUITTON BEIGE**







#### **COACH LIGHT GREY**





#### **COACH IVORY**





#### **COACH DARK GREY**







#### KRIGLER BEIGE





#### **BALENCIA BIANCO**







#### **SANTAL GREY**





#### **MICHAEL GREY**