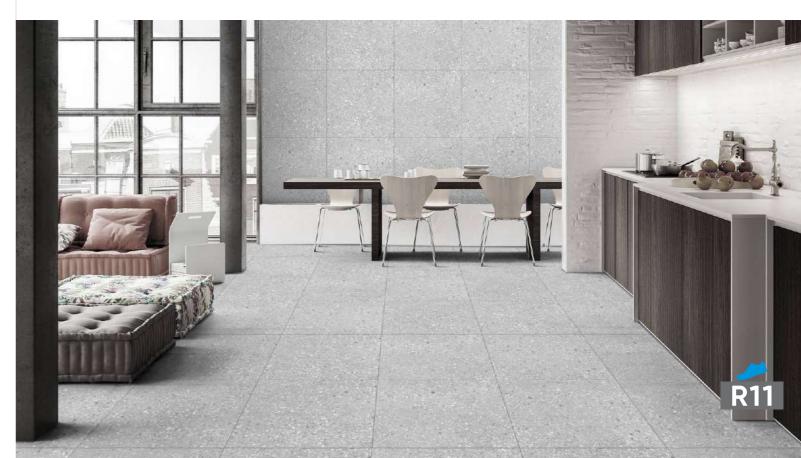

#### SIZE: 600x600 | 600x1200mm

Finish : R11 Matt

Size : 600x600mm

Raw yet **ELEGANT** 

R11 offers a unique anti-slip finish for outdoor and high-traffic areas, as well as wet conditions while maintaining a pristine appearance. Its advanced glaze technology provides a similar look to other products while retaining key technical features. The finish appears slightly matte in low light and feels dry to the touch.