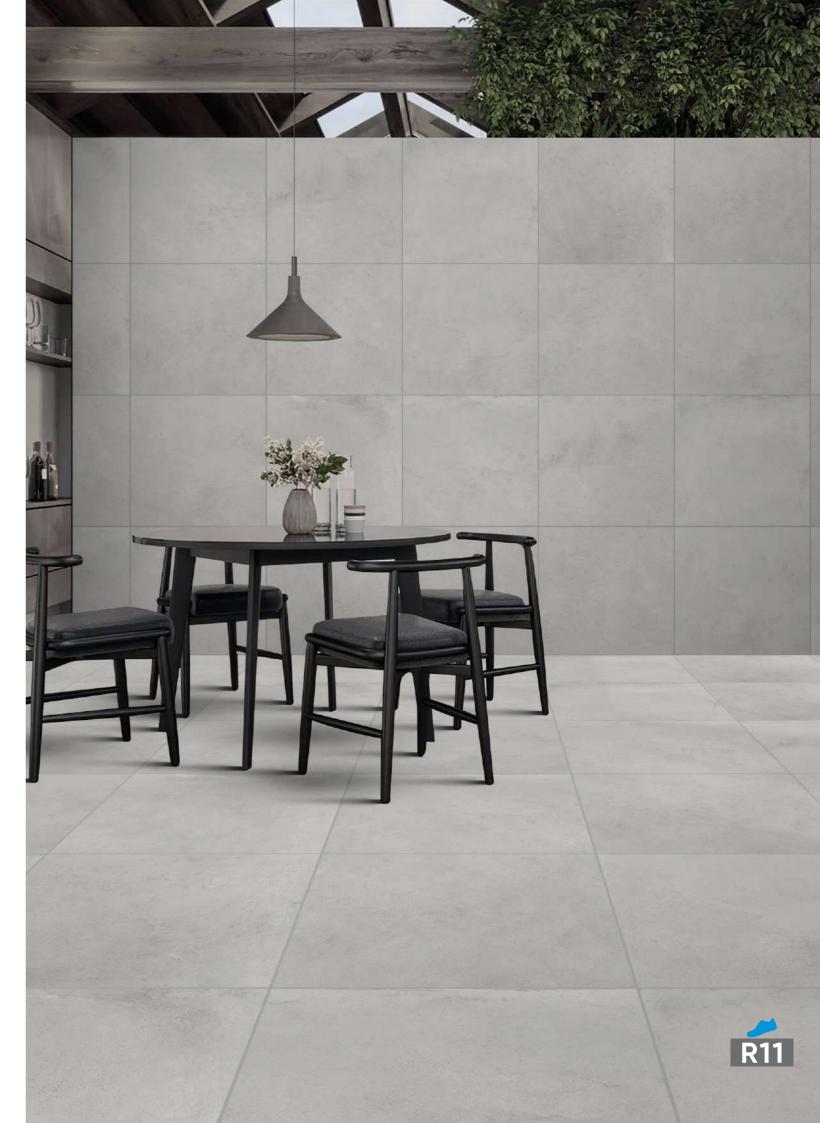

### RII MATT

600x 600mm

#### SIZE: 600x600 | 600x1200mm

Finish : R11 Matt

Size : 600x600mm

Raw yet **ELEGANT** 

R11 offers a unique anti-slip finish for outdoor and high-traffic areas, as well as wet conditions while maintaining a pristine appearance. Its advanced glaze technology provides a similar look to other products while retaining key technical features. The finish appears slightly matte in low light and feels dry to the touch.