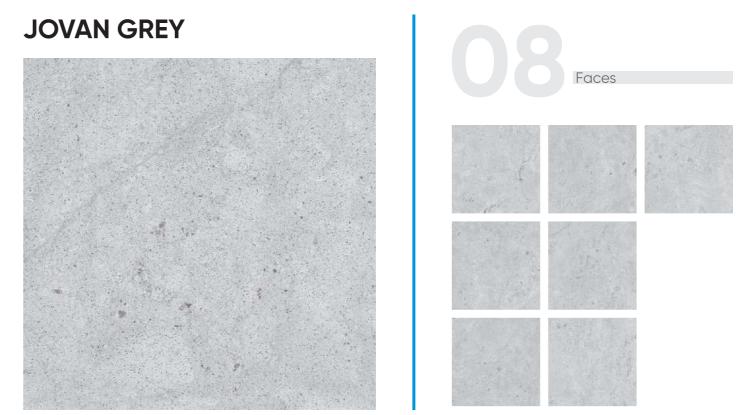

600x600 | 600x1200mm











Finish : R11 Matt

Size : 600x600mm

Raw yet **ELEGANT** 

R11 offers a unique anti-slip finish for outdoor and high-traffic areas, as well as wet conditions while maintaining a pristine appearance. Its advanced glaze technology provides a similar look to other products while retaining key technical features. The finish appears slightly matte in low light and feels dry to the touch.



Technical Specification



























#### **DIOR BEIGE**





#### **DIOR BIANCO**







Size: R11 Matt 600x600mm



#### **INITIO CREMA**





#### **BULGARI BEIGE**





#### **BROOKLYN DOVE**





#### **BULGARI BROWN**



















#### **BYREDO GREY**





#### **CHANELI GRIS**







Finish : R11 Matt

Size : 600x600mm



#### **ELLIS BEIGE**









#### **FRANCIS BIANCA**





#### **KAYALI STONE**



















#### **KENZO BROWN**





#### **LAZURO BIANCO**







#### **LOUIS GREY**















#### **MARLY GRIS**





#### **MUGLER BIANCO**

















#### PARMA GREY





#### **PHLUR GREY**







Finish : R11 Matt

Size : 600x600mm

#### **RALPH STONE**











#### **VUITTON GREY**





#### **VUITTON GRIS**









Finish: Size: 811 Matt 600x600mm













#### **VUITTON BEIGE**







#### **COACH LIGHT GREY**





#### **COACH IVORY**





#### **COACH DARK GREY**







#### KRIGLER BEIGE





#### **BALENCIA BIANCO**







#### **SANTAL GREY**





#### **MICHAEL GREY**