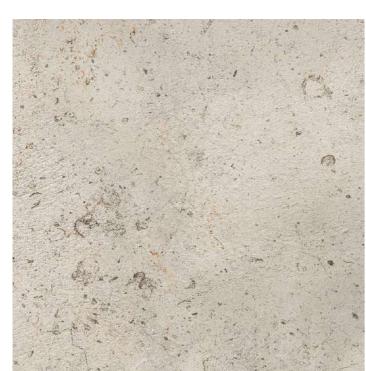

Finish : R11 Matt

Size : 600x600mm

Raw yet **ELEGANT** 

R11 offers a unique anti-slip finish for outdoor and high-traffic areas, as well as wet conditions while maintaining a pristine appearance. Its advanced glaze technology provides a similar look to other products while retaining key technical features. The finish appears slightly matte in low light and feels dry to the touch.



Technical Specification



























#### **DIOR BEIGE**





#### **DIOR BIANCO**







Size: R11 Matt 600x600mm



#### **INITIO CREMA**





#### **BULGARI BEIGE**





#### **BROOKLYN DOVE**





#### **BULGARI BROWN**



















#### **BYREDO GREY**





#### **CHANELI GRIS**







Finish : R11 Matt

Size : 600x600mm



#### **ELLIS BEIGE**









#### **FRANCIS BIANCA**





#### **KAYALI STONE**



















#### **KENZO BROWN**





#### **LAZURO BIANCO**







#### **LOUIS GREY**















#### **MARLY GRIS**





#### **MUGLER BIANCO**

















#### PARMA GREY





#### **PHLUR GREY**







Finish : R11 Matt

Size : 600x600mm

#### **RALPH STONE**











#### **VUITTON GREY**





#### **VUITTON GRIS**









Finish: Size: 811 Matt 600x600mm













#### **VUITTON BEIGE**







#### **COACH LIGHT GREY**





#### **COACH IVORY**





#### **COACH DARK GREY**







#### KRIGLER BEIGE





#### **BALENCIA BIANCO**







#### **SANTAL GREY**





#### **MICHAEL GREY**