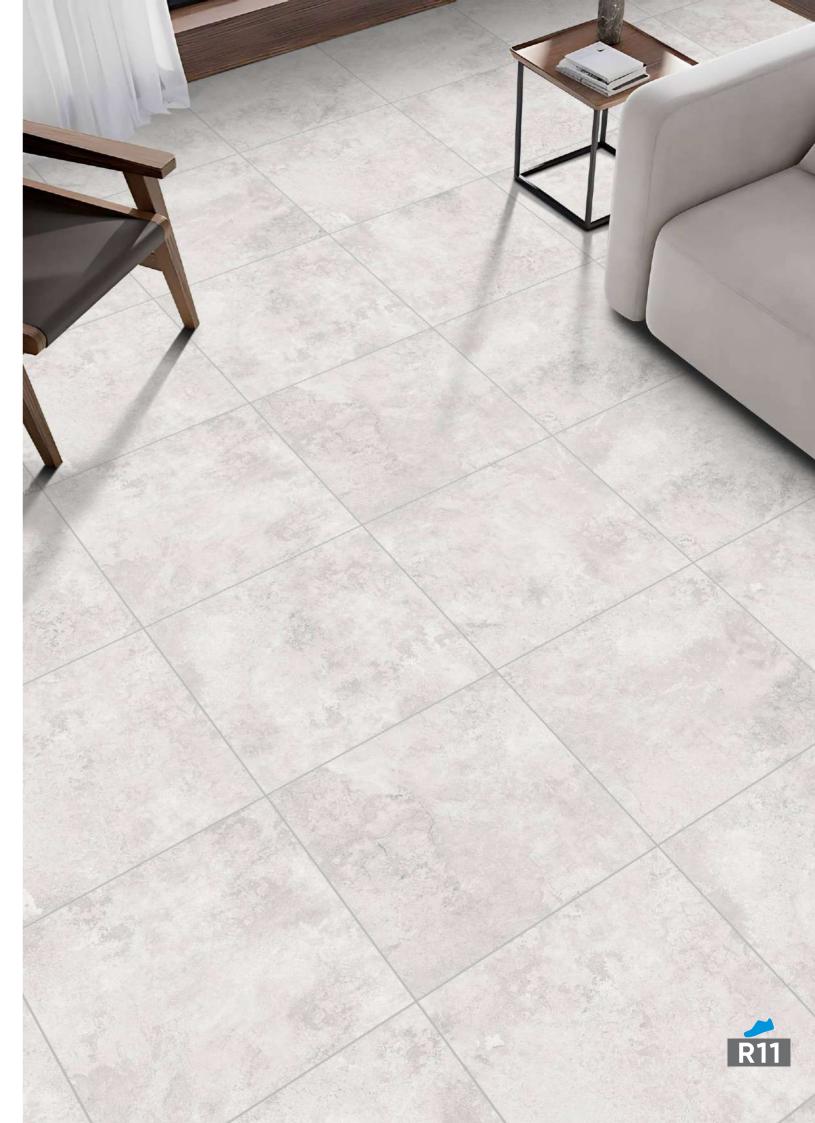

### RII MATT

600x 600mm

#### SIZE: 600x600 | 600x1200mm

Finish : R11 Matt

Size : 600x600mm

Raw yet **ELEGANT** 

R11 offers a unique anti-slip finish for outdoor and high-traffic areas, as well as wet conditions while maintaining a pristine appearance. Its advanced glaze technology provides a similar look to other products while retaining key technical features. The finish appears slightly matte in low light and feels dry to the touch.