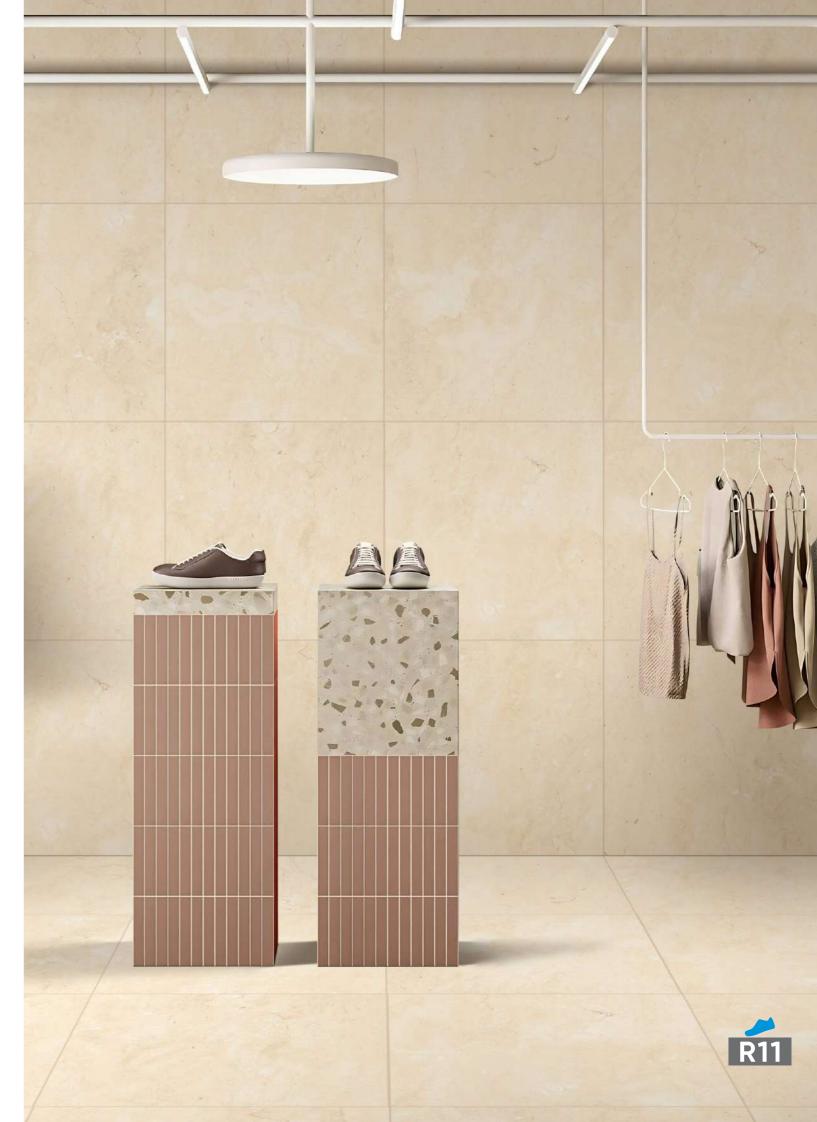

#### SIZE: 600x600 | 600x1200mm

Finish : R11 Matt

Size : 600x600mm

Raw yet **ELEGANT** 

R11 offers a unique anti-slip finish for outdoor and high-traffic areas, as well as wet conditions while maintaining a pristine appearance. Its advanced glaze technology provides a similar look to other products while retaining key technical features. The finish appears slightly matte in low light and feels dry to the touch.