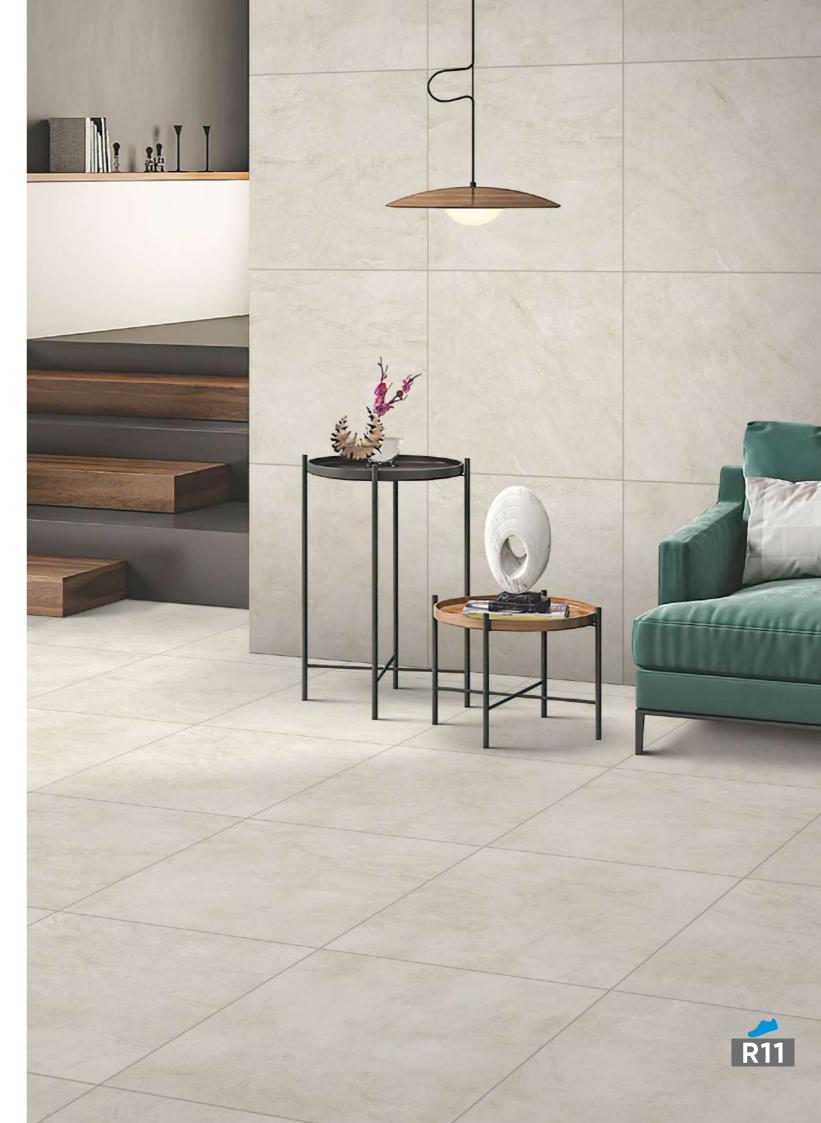

### RII MATT

600x 600mm

#### SIZE: 600x600 | 600x1200mm

Finish : R11 Matt

Size : 600x600mm

Raw yet **ELEGANT** 

R11 offers a unique anti-slip finish for outdoor and high-traffic areas, as well as wet conditions while maintaining a pristine appearance. Its advanced glaze technology provides a similar look to other products while retaining key technical features. The finish appears slightly matte in low light and feels dry to the touch.