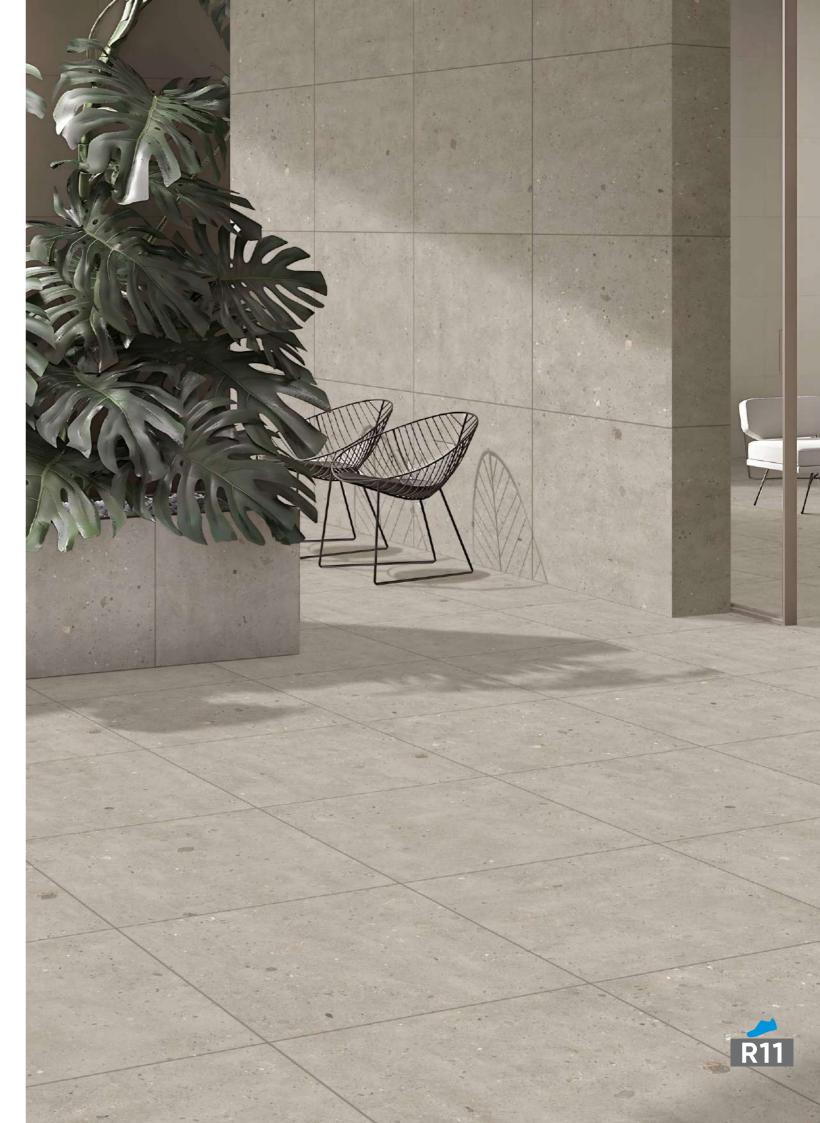

### RII MATT

600x 600mm

#### SIZE: 600x600 | 600x1200mm

Finish : R11 Matt

Size : 600x600mm

Raw yet **ELEGANT** 

R11 offers a unique anti-slip finish for outdoor and high-traffic areas, as well as wet conditions while maintaining a pristine appearance. Its advanced glaze technology provides a similar look to other products while retaining key technical features. The finish appears slightly matte in low light and feels dry to the touch.