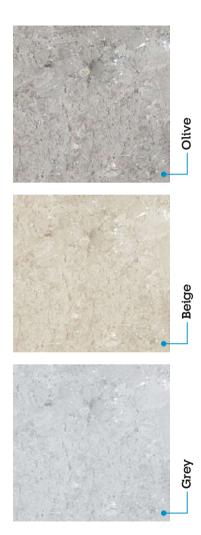

### Santa\_Series

#### Format

600x600mm 60x60cm 24x24" 2x2' Random: 08 Faces

Finish: Polished