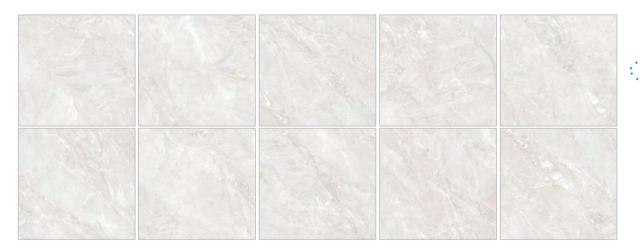

### Santa\_Series

#### Format

600x600mm 60x60cm 24x24" 2x2' Random: 08 Faces

Finish: Polished