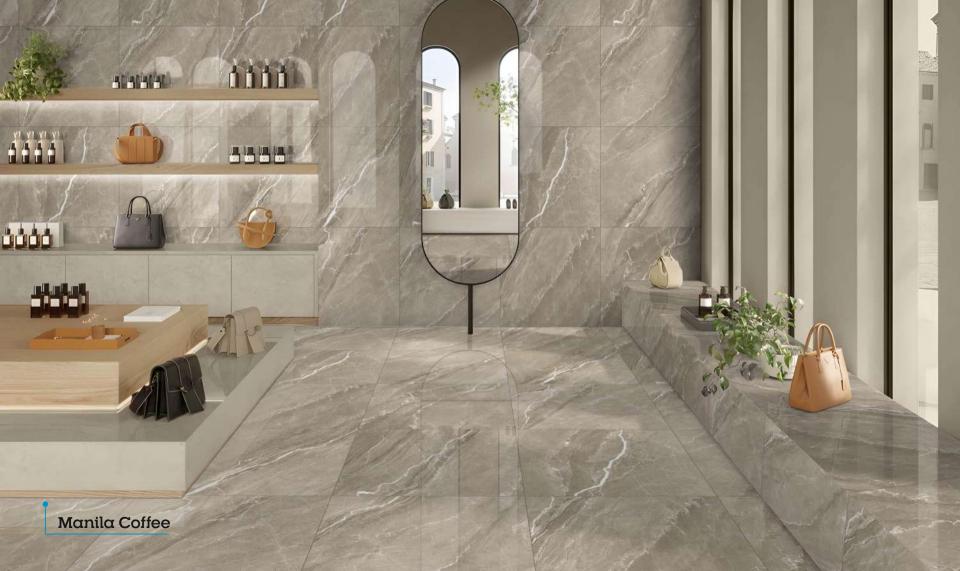

### $Manila\_{\rm series}$

600x600mm 60x60cm 24x24" 2x2' Random: 08 Faces

Finish: Polished