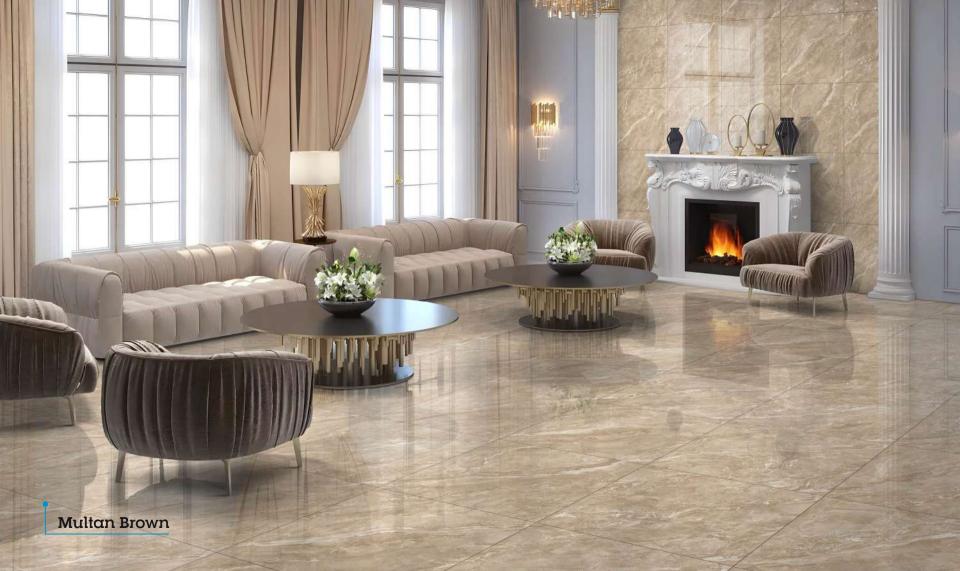

### $Multan_{\tt Series}$

600x600mm 60x60cm 24x24" 2x2' Random: 10 Faces

Finish: Polished