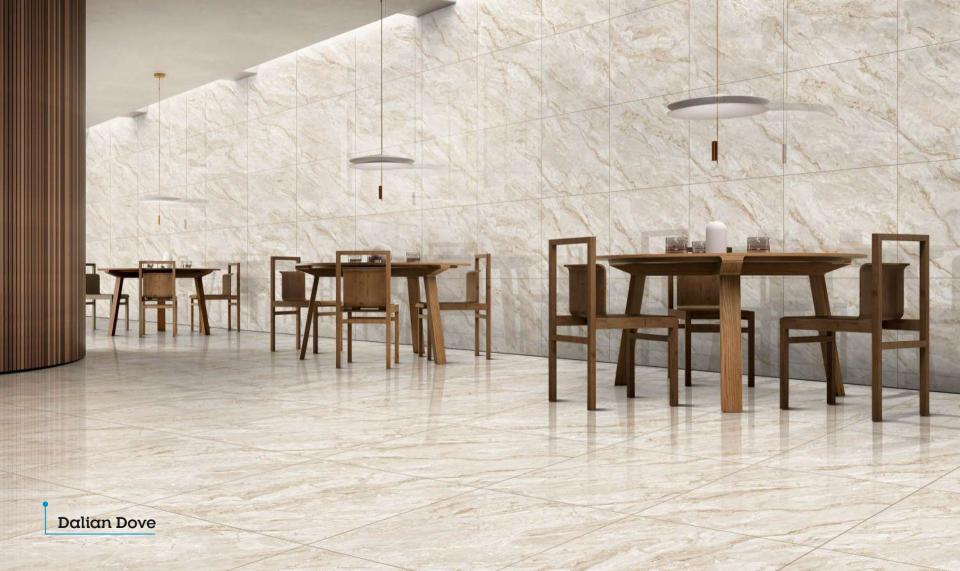

## $Dalian_{\tt Series}$

600x600mm 60x60cm 24x24" 2x2' Random: 10 Faces

Finish: Polished