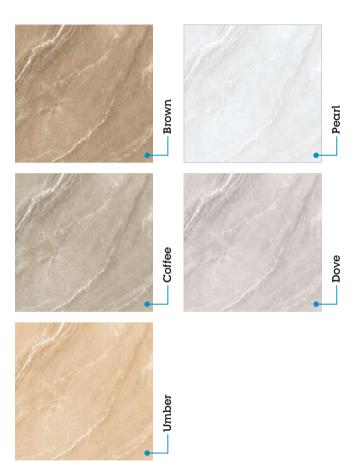

| :<br>            |                    |                  |                             | i<br>I                       |                              |

## $Almaty\_{\tt Series}$





600x600mm 60x60cm 24x24" 2x2' Random: 10 Faces

Finish: Polished

























## $Dalian_{\tt Series}$





600x600mm 60x60cm 24x24" 2x2' Random: 10 Faces

Finish: Polished























### $Houston_{\tt Series}$





600x600mm 60x60cm 24x24" 2x2' Random: 08 Faces

Finish: Polished























## SKYTOUCH<sup>®</sup>

## $Kiev_{\tt Series}$





600x600mm 60x60cm 24x24" 2x2' Random: 08 Faces

Finish: Polished























## SKYTOUCH CERAMIC

### $Manila\_{\rm series}$





600x600mm 60x60cm 24x24" 2x2' Random: 08 Faces

Finish: Polished



















## SKYTOUCH<sup>®</sup>

### $Medellin_{\tt Series}$





600x600mm 60x60cm 24x24" 2x2' Random: 10 Faces

Finish: Polished

























### $Multan_{\tt Series}$





600x600mm 60x60cm 24x24" 2x2' Random: 10 Faces

Finish: Polished























## SKYTOUCH<sup>®</sup>

## $Napoli\_{\tt Series}$







#### Format

600x600mm 60x60cm 24x24" 2x2' Random: 09 Faces

Finish: Polished

















### Perth\_series





600x600mm 60x60cm 24x24" 2x2' Random: 10 Faces

Finish: Polished

























## SKYTOUCH

### Santa\_Series



#### Format

600x600mm 60x60cm 24x24" 2x2' Random: 08 Faces

Finish: Polished





















#### Satvario Blunt\_Series





600x600mm 60x60cm 24x24" 2x2' Random: 08 Faces

Finish: Polished























#### Satv