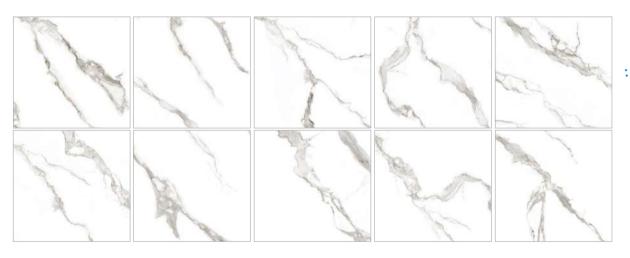

#### Satvario Blunt\_Series

600x600mm 60x60cm 24x24" 2x2' Random: 08 Faces

Finish: Polished