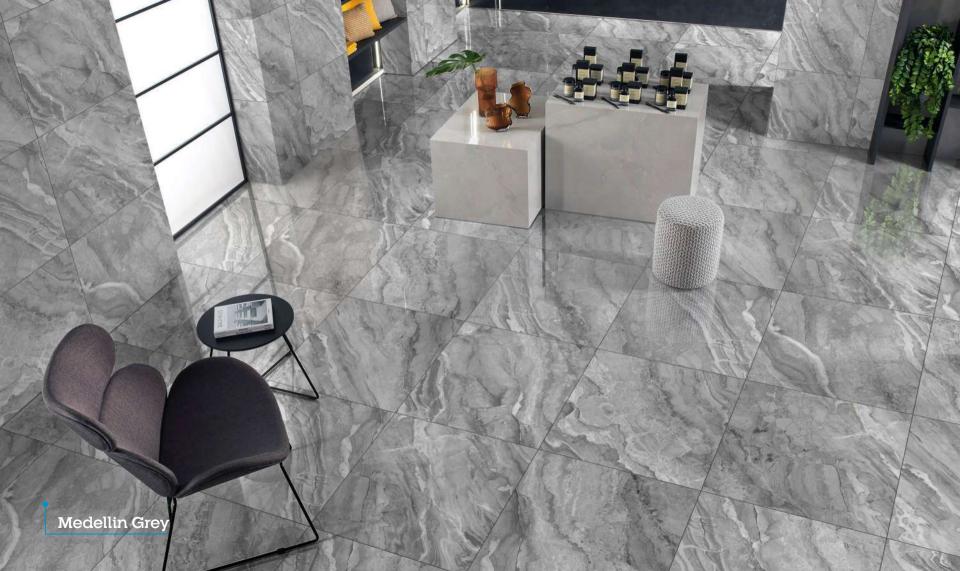

### $Medellin_{\tt Series}$

600x600mm 60x60cm 24x24" 2x2' Random: 10 Faces

Finish: Polished