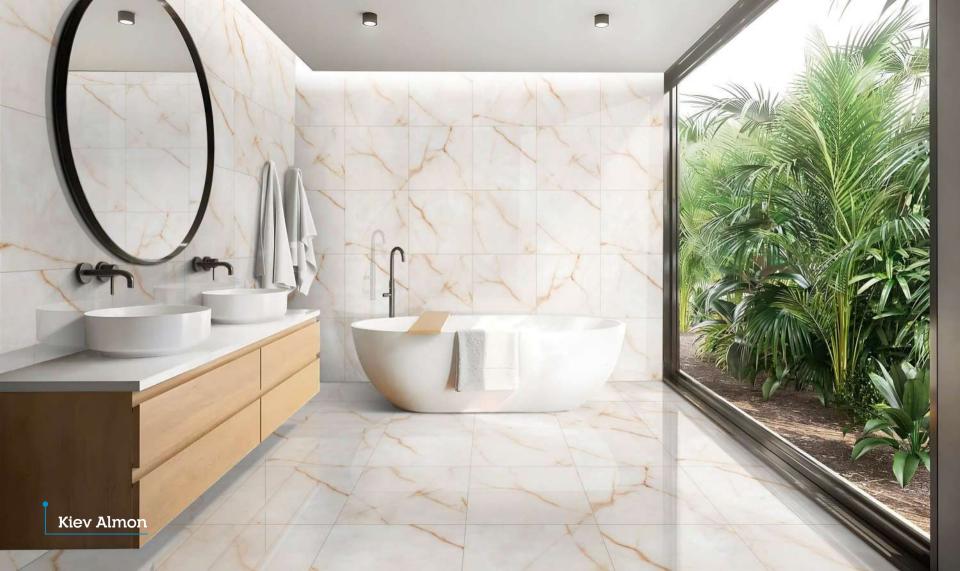

## $Kiev_{\tt Series}$

600x600mm 60x60cm 24x24" 2x2' Random: 08 Faces

Finish: Polished