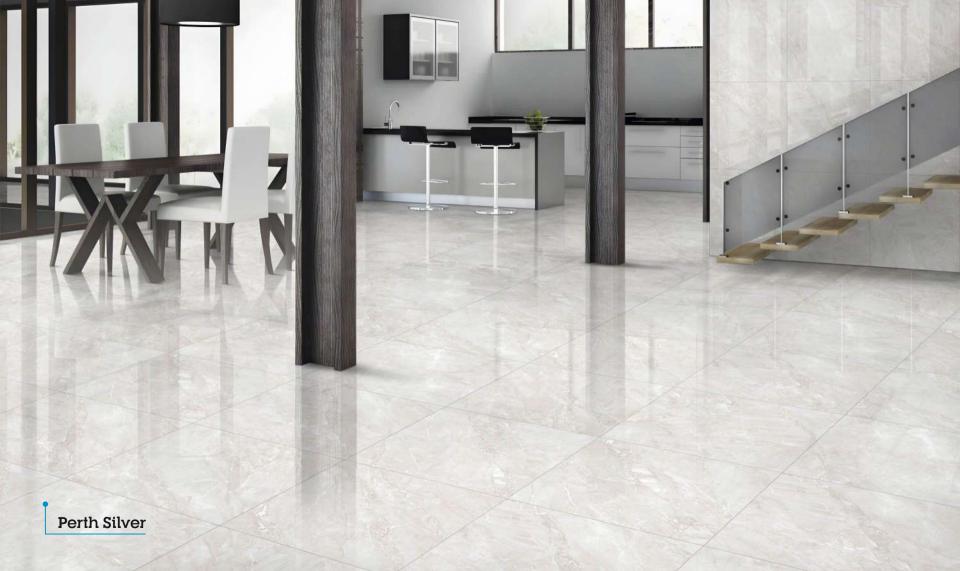

### Perth\_series

600x600mm 60x60cm 24x24" 2x2' Random: 10 Faces

Finish: Polished