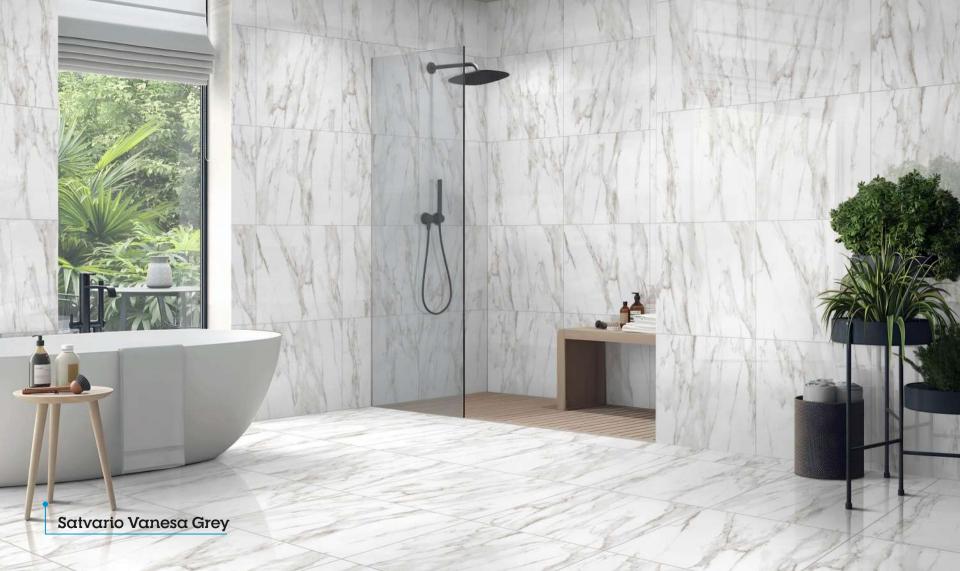

#### Satvario Vanesa\_Series

#### Format

600x600mm 60x60cm 24x24" 2x2' Random: 08 Faces

Finish: Polished