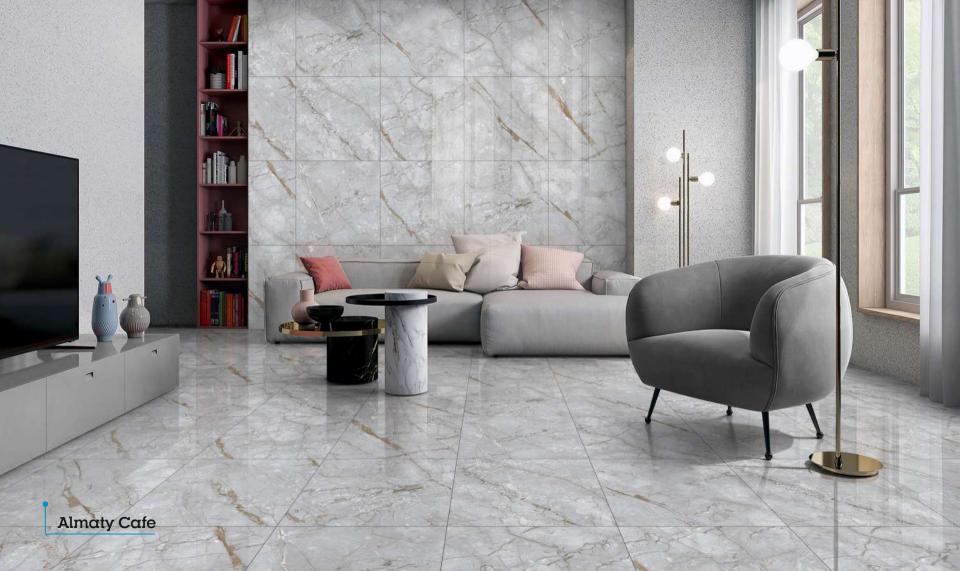

## $Almaty\_{\tt Series}$

600x600mm 60x60cm 24x24" 2x2' Random: 10 Faces

Finish: Polished