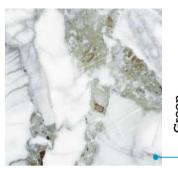

### Santa\_Series

#### Format

600x600mm 60x60cm 24x24" 2x2' Random: 08 Faces

Finish: Polished