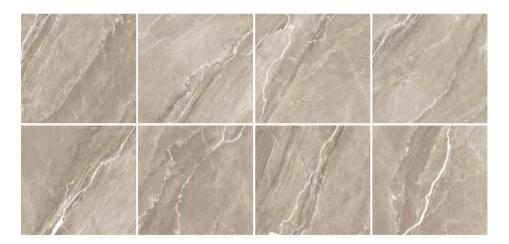

Toron<br>Series              |
| www.skytouchceramic.com |                  |                   | :<br>            |                    |                  |                             | i<br>I                       |                              |

## $Almaty\_{\tt Series}$





600x600mm 60x60cm 24x24" 2x2' Random: 10 Faces

Finish: Polished

























## $Dalian_{\tt Series}$





600x600mm 60x60cm 24x24" 2x2' Random: 10 Faces

Finish: Polished























### $Houston_{\tt Series}$





600x600mm 60x60cm 24x24" 2x2' Random: 08 Faces

Finish: Polished























## SKYTOUCH<sup>®</sup>

## $Kiev_{\tt Series}$





600x600mm 60x60cm 24x24" 2x2' Random: 08 Faces

Finish: Polished























## SKYTOUCH CERAMIC

### $Manila\_{\rm series}$





600x600mm 60x60cm 24x24" 2x2' Random: 08 Faces

Finish: Polished



















## SKYTOUCH<sup>®</sup>

### $Medellin_{\tt Series}$





600x600mm 60x60cm 24x24" 2x2' Random: 10 Faces

Finish: Polished

























### $Multan_{\tt Series}$





600x600mm 60x60cm 24x24" 2x2' Random: 10 Faces

Finish: Polished























## SKYTOUCH<sup>®</sup>

## $Napoli\_{\tt Series}$







#### Format

600x600mm 60x60cm 24x24" 2x2' Random: 09 Faces

Finish: Polished

















### Perth\_series





600x600mm 60x60cm 24x24" 2x2' Random: 10 Faces

Finish: Polished

























## SKYTOUCH

### Santa\_Series



#### Format

600x600mm 60x60cm 24x24" 2x2' Random: 08 Faces

Finish: Polished





















#### Satvario Blunt\_Series





600x600mm 60x