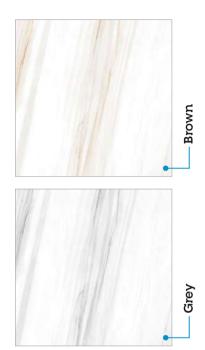

#### Satvario Blunt\_Series

600x600mm 60x60cm 24x24" 2x2' Random: 08 Faces

Finish: Polished