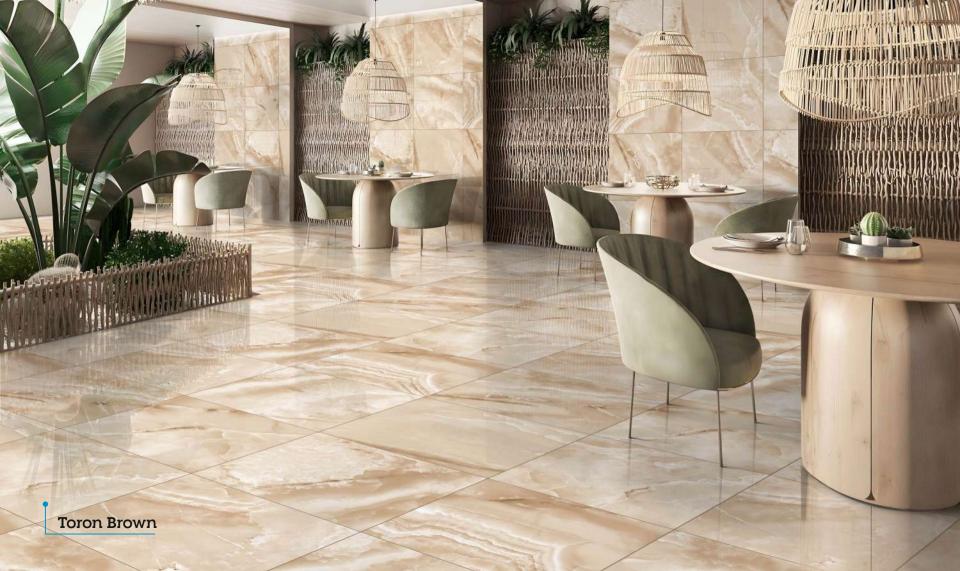

#### $Toron\_{\rm Series}$

#### Format

600x600mm 60x60cm 24x24" 2x2' Random: 08 Faces

Finish: Polished