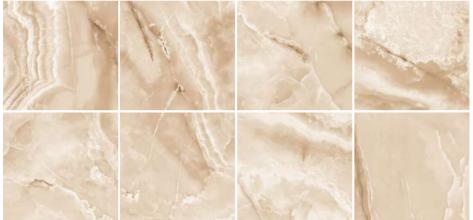

### Santa\_Series

#### Format

600x600mm 60x60cm 24x24" 2x2' Random: 08 Faces

Finish: Polished