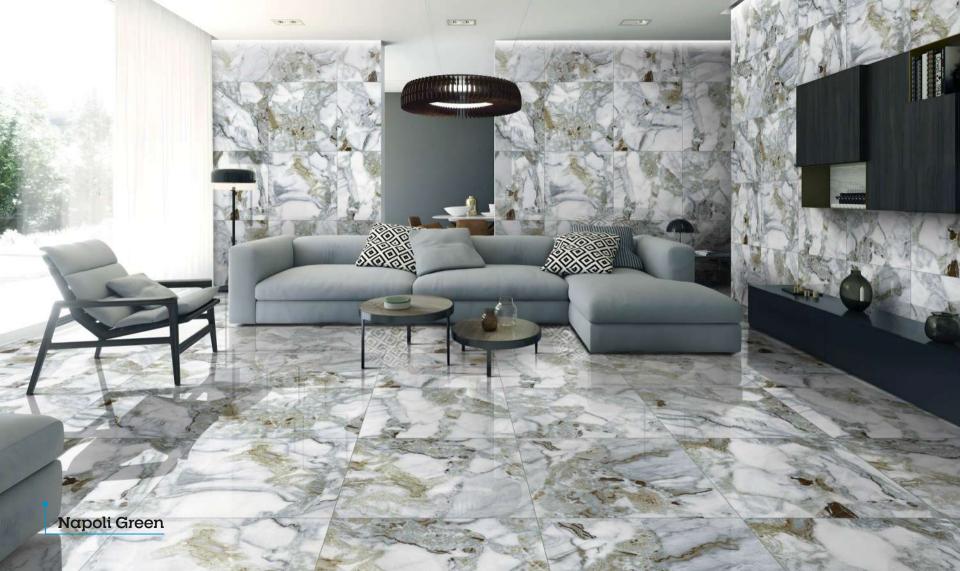

## $Napoli\_{\tt Series}$

#### Format

600x600mm 60x60cm 24x24" 2x2' Random: 09 Faces

Finish: Polished