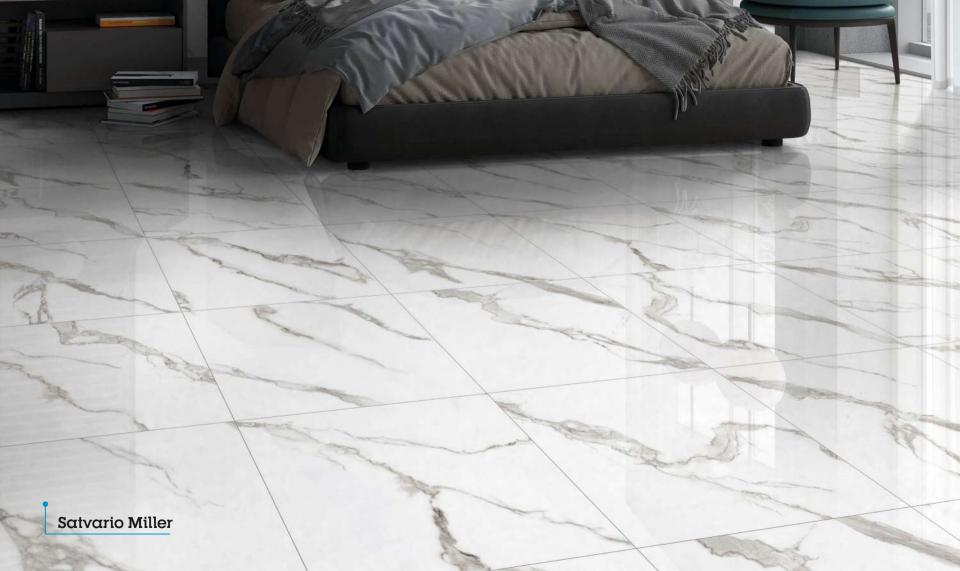

#### Satvario Miller\_series

#### Format

600x600mm 60x60cm 24x24" 2x2' Random: 10 Faces

Finish: Polished