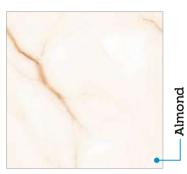

## $Kiev_{\tt Series}$

600x600mm 60x60cm 24x24" 2x2' Random: 08 Faces

Finish: Polished