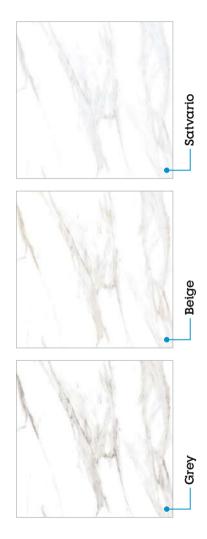

#### Satvario Vanesa\_Series

#### Format

600x600mm 60x60cm 24x24" 2x2' Random: 08 Faces

Finish: Polished