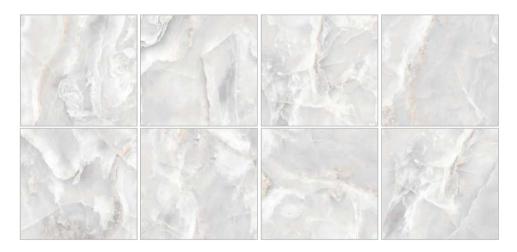

## $Dalian_{\tt Series}$

600x600mm 60x60cm 24x24" 2x2' Random: 10 Faces

Finish: Polished