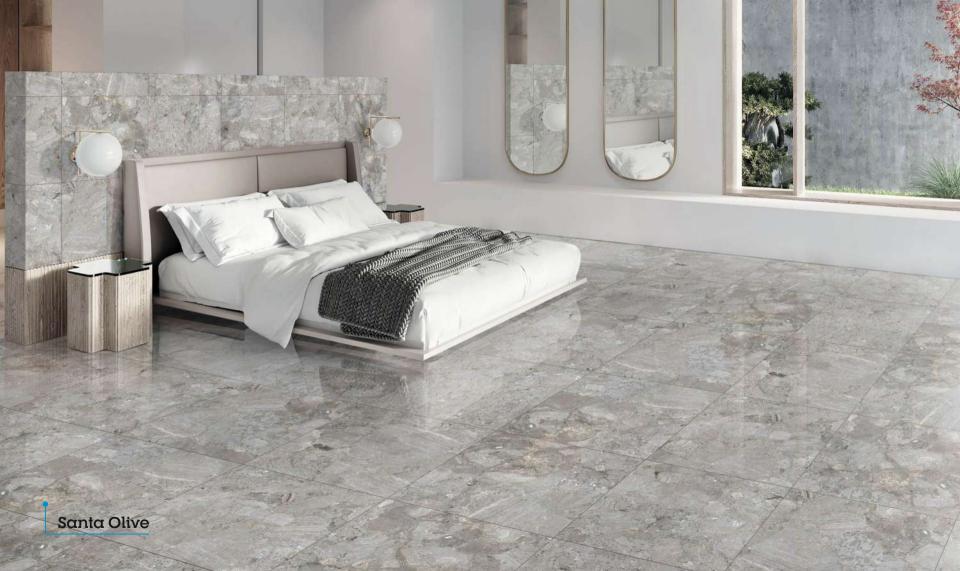

## $Napoli\_{\tt Series}$

#### Format

600x600mm 60x60cm 24x24" 2x2' Random: 09 Faces

Finish: Polished