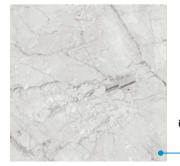

## $Almaty\_{\tt Series}$

600x600mm 60x60cm 24x24" 2x2' Random: 10 Faces

Finish: Polished