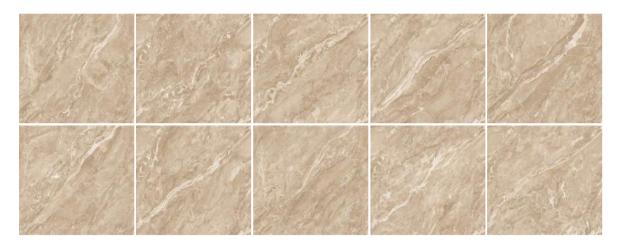

### $Multan_{\tt Series}$

600x600mm 60x60cm 24x24" 2x2' Random: 10 Faces

Finish: Polished