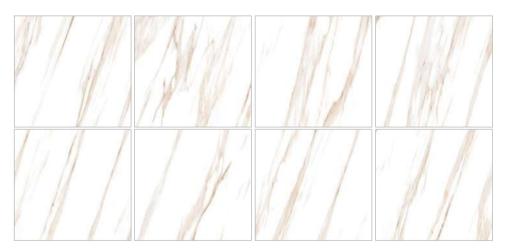

#### Satvario Miller\_series

#### Format

600x600mm 60x60cm 24x24" 2x2' Random: 10 Faces

Finish: Polished