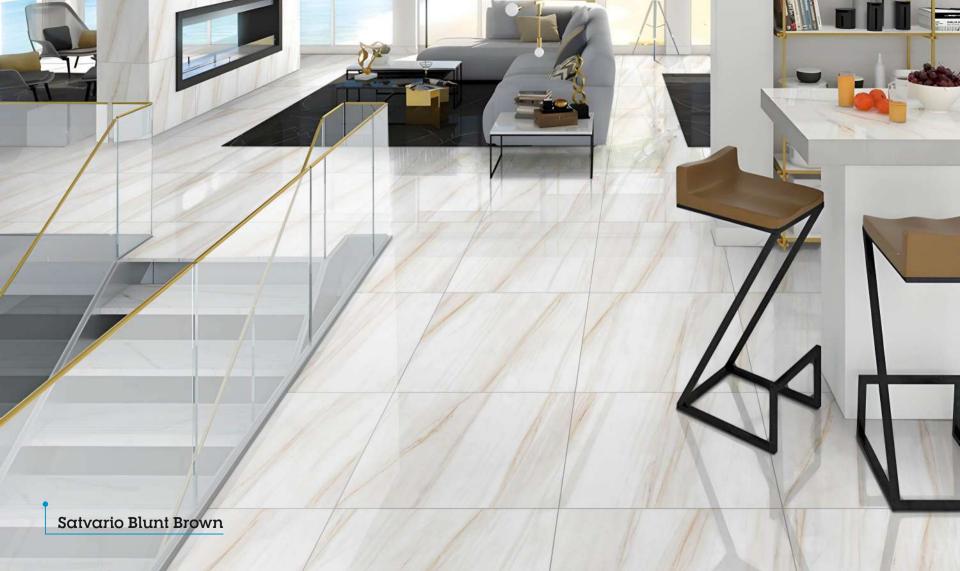

#### Satvario Blunt\_Series

600x600mm 60x60cm 24x24" 2x2' Random: 08 Faces

Finish: Polished