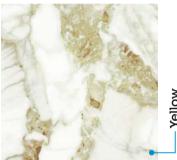

#### Satvario Miller\_series

#### Format

600x600mm 60x60cm 24x24" 2x2' Random: 10 Faces

Finish: Polished