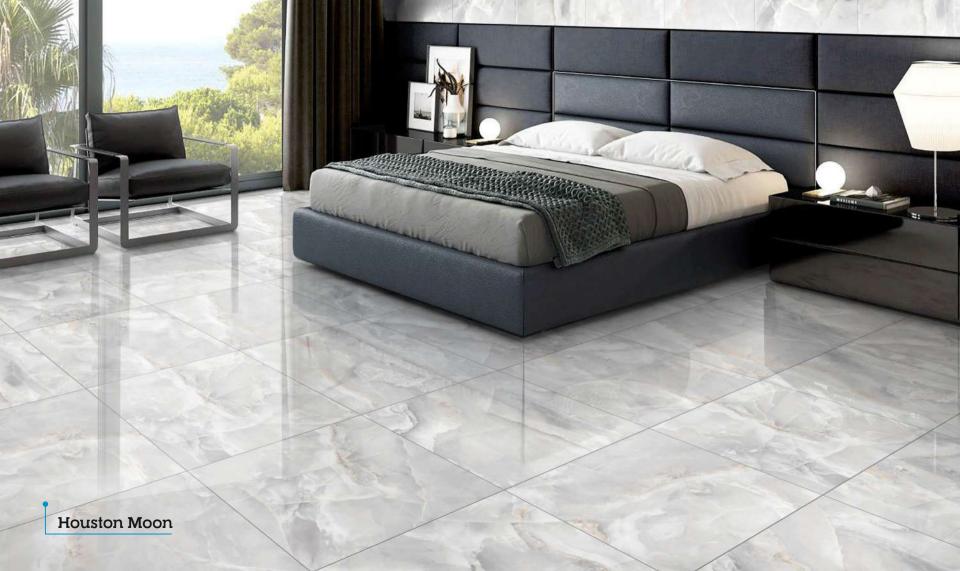

### $Houston_{\tt Series}$

600x600mm 60x60cm 24x24" 2x2' Random: 08 Faces

Finish: Polished