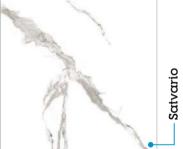

#### Satvario Miller\_series

#### Format

600x600mm 60x60cm 24x24" 2x2' Random: 10 Faces

Finish: Polished