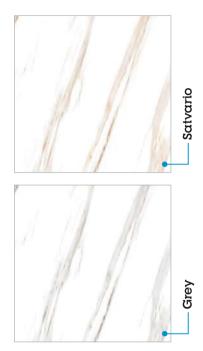

#### Satvario Nina\_Series

600x600mm 60x60cm 24x24" 2x2' Random: 08 Faces

Finish: Polished